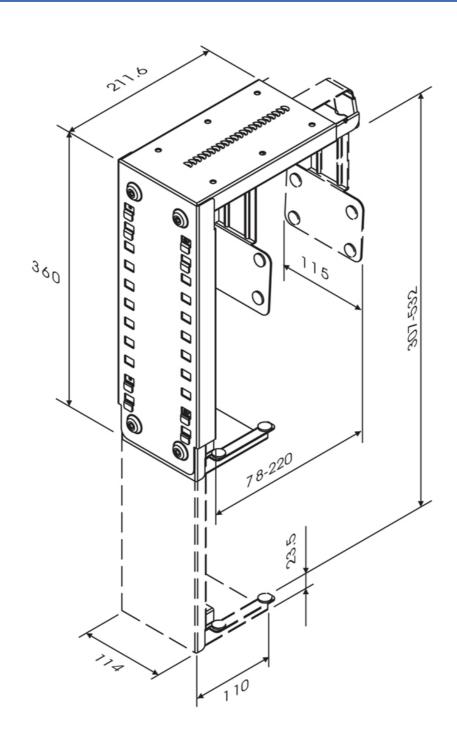

#### **SPECIFICATIONS**

Color White Height 30 - 53 cm Height adjustment Manual Max. weight 30 Min. weight 0 Type Fixed Warranty 5 year Width 8 - 22 cm EAN code 8717371442415 This NewStar CPU mount, model CPU-D100WHITE, allows you to mount a computer under a desk. A CPU mount creates a need and clean desk because its stored under the desk and doesn't use any valuable desk space. Increase the lifetime of your CPU due to reduction intake dust and dirt from floors. Keep the workplace clean without computers on the floor.

This NewStar CPU mount allows vertical installation of computers. Hide your cables and keep the workplace nice and tidy.

Easy to adjust in width and depth to fit most desktop and tower PCs. The specifications listed show maximum and minimum width and depth of the mount.