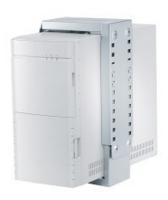

#### **SPECIFICATIONS**

Color White Height 30 - 53 cm Height adjustment Manual Max. weight 30 Min. weight 0 Type Fixed Warranty 5 year Width 8 - 22 cm EAN code 8717371442415 This NewStar CPU mount, model CPU-D100WHITE, allows you to mount a computer under a desk. A CPU mount creates a need and clean desk because its stored under the desk and doesn't use any valuable desk space. Increase the lifetime of your CPU due to reduction intake dust and dirt from floors. Keep the workplace clean without computers on the floor.

This NewStar CPU mount allows vertical installation of computers. Hide your cables and keep the workplace nice and tidy.

Easy to adjust in width and depth to fit most desktop and tower PCs. The specifications listed show maximum and minimum width and depth of the mount.