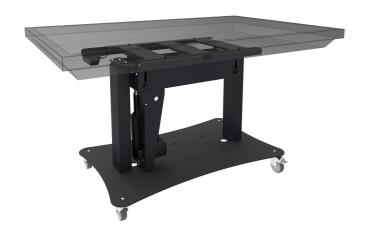

## Tip & Touch stand on wheels (electrical tip function) max. 65 inch, 60 kg

Specifically developed for touch screens which can be used in the face-up (table) position. This wheeled stand has electrical height adjustment from 660-1320 mm (table height). The Tip & Touch stand is equipped with an electrical tip function. Furthermore the head of the stand contains a fixed bracket with most VESA-patterns integrated. Screens up to 60 kg can be attached. Please note: Check if your display/flat screen is suitable for horizontal use.