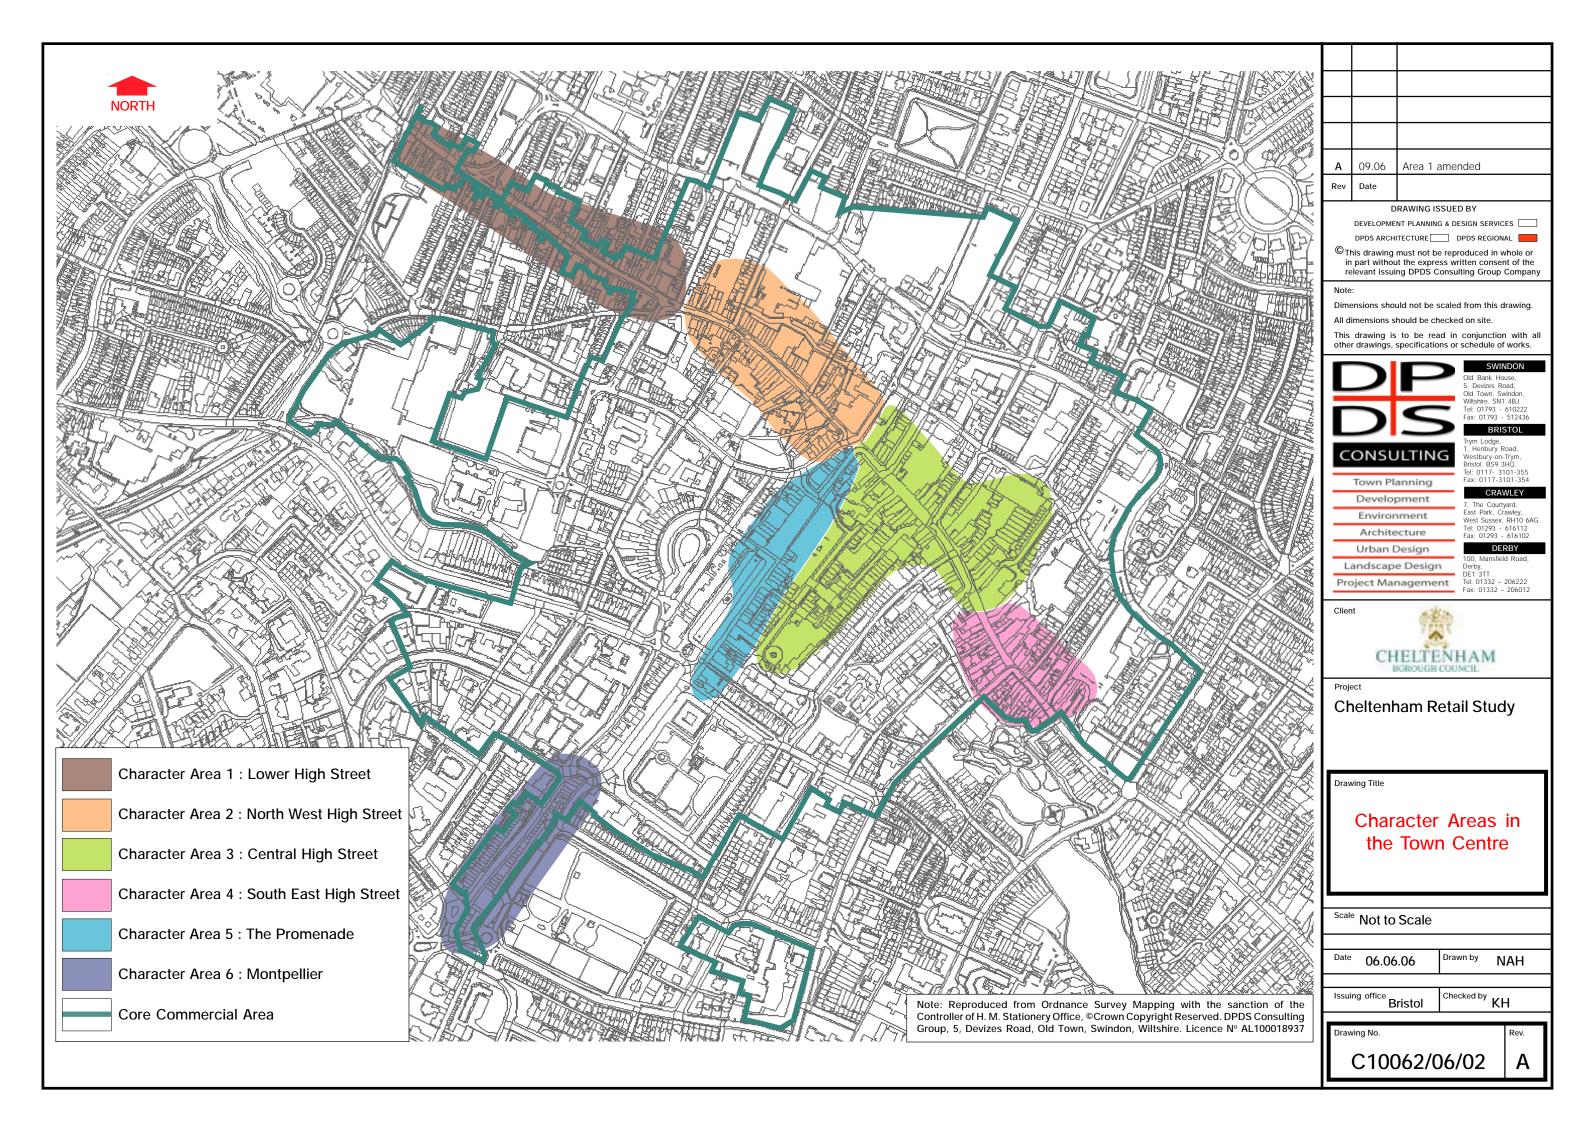

#### Appendices

- Appendix A: Plan showing Study Area and Survey Zones
- Appendix B: Household Survey Results and On-Street Questionnaire
- Appendix C: Goad Plan
- Appendix D: Six Character Areas in the Town Centre
- Appendix E: Pedestrian Count Data
- Appendix F: Quantitative Analysis
- Appendix G: Plan Showing Areas of Opportunity for Development and Primary Shopping Area
- Appendix H Plan of South West Quadrant
- Appendix I Schedule of Sport Facilities