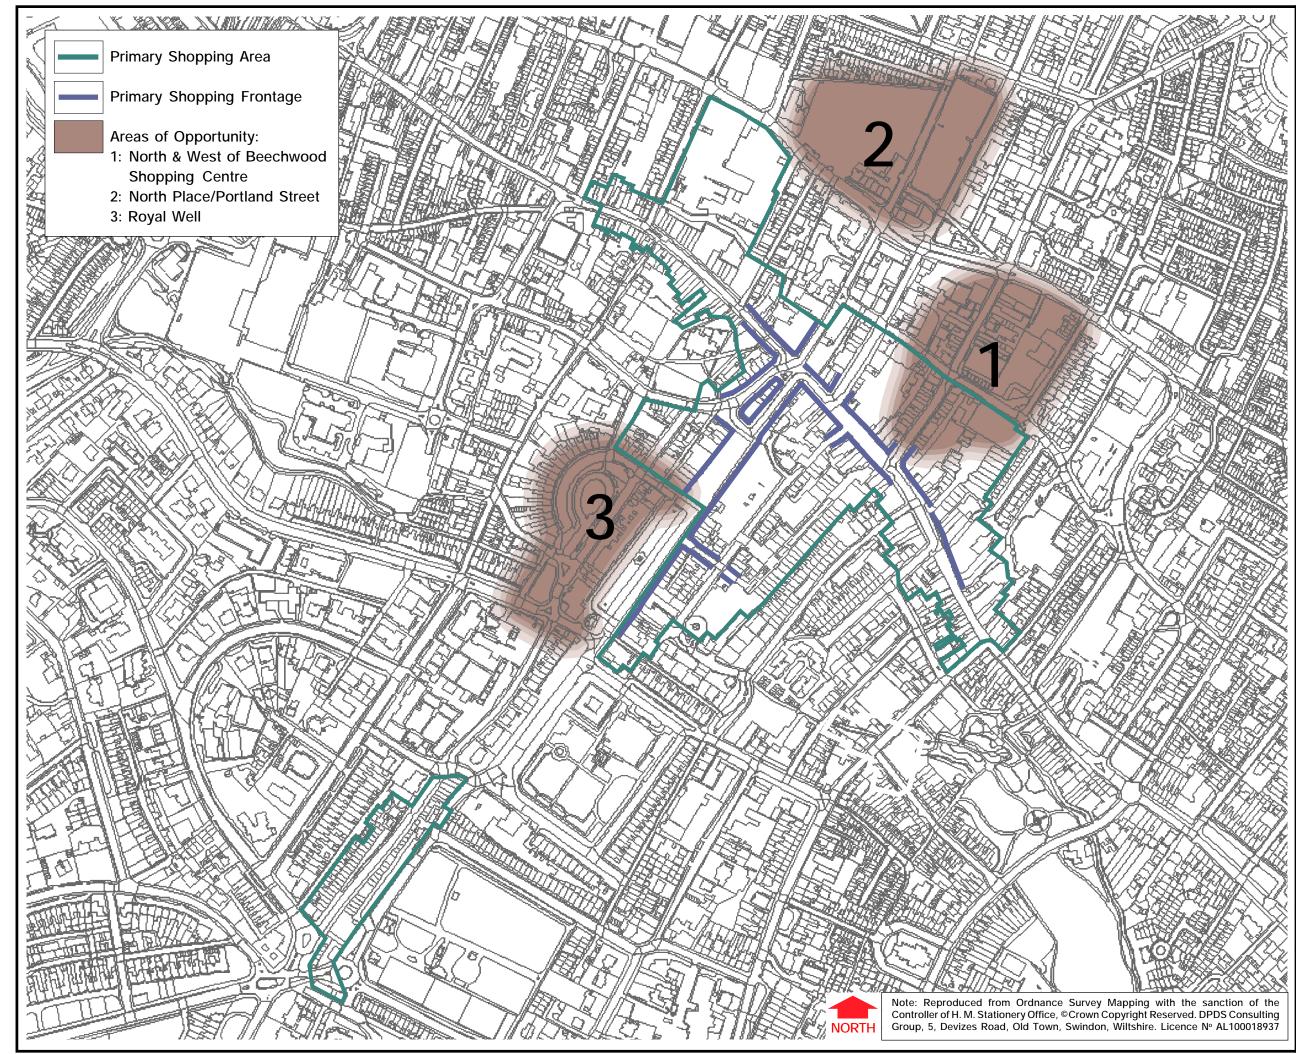

#### Appendices

- Appendix A: Plan showing Study Area and Survey Zones
- Appendix B: Household Survey Results and On-Street Questionnaire
- Appendix C: Goad Plan
- Appendix D: Six Character Areas in the Town Centre
- Appendix E: Pedestrian Count Data
- Appendix F: Quantitative Analysis
- Appendix G: Plan Showing Areas of Opportunity for Development and Primary Shopping Area
- Appendix H Plan of South West Quadrant
- Appendix I Schedule of Sport Facilities