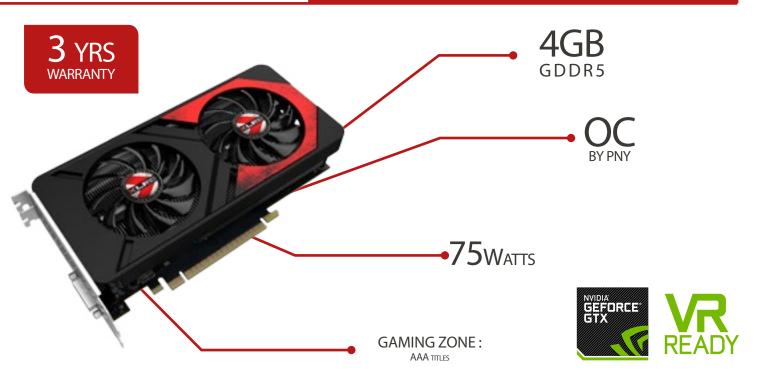

## PNY GEFORCE GTX 1050Ti 4GB XLR8 OC GAMING

| PRODUCT SPECIFICATIONS                                                  |                             |
|-------------------------------------------------------------------------|-----------------------------|
| GPU                                                                     | GeForce® GTX 1050Ti         |
| CUDA Cores                                                              | 768                         |
| Core Speed                                                              | 1404 MHz (vs 1290)          |
| Boost Speed                                                             | 1518 MHz (vs 1392)          |
| Memory Size                                                             | 4GB GDDR5                   |
| Memory Interface                                                        | 128-bit                     |
| Memory Frequency                                                        | 7 Gbps                      |
| TDP                                                                     | 75 Watts                    |
| Outputs                                                                 | DP 1.4, HDMI 2.0b, DL-DVI-D |
| Multi-Screen                                                            | Yes                         |
| Resolution                                                              | 7680x4320 @ 60 Hz           |
| Bus Type                                                                | PCI Express 3.0 16x         |
| Logistics:                                                              |                             |
| Part Number                                                             | KF105IGTXXG4GEPB            |
| EAN                                                                     | 3536403352950               |
| Card Dimensions                                                         | 229.3 x 124.1 x 39.2        |
| Box Dimensions                                                          | 340 x 235 x 90 mm           |
| System Requirements :                                                   |                             |
| PCI Express-compliant motherboard with one dual-width x16 graphics slot |                             |