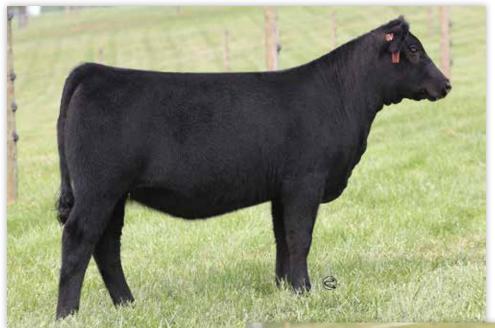

# DIECKMANN TIME TO SHINE 522H

calved 4/26/20 cow **3750365** tattoo 522H

SOLUTION

**25***A* SIM

LOT 25 | DIECKMANN TIME TO SHINE 522H

DIECKMANN TIME TO SHINE 526H

LOT 25B |

**DIECKMANN TIME TO SHINE 183H** 

SUCCESS WITH A BRAND.

**DIECKMANN TIME TO SHINE 541H** cow **3754011** calved 4/25/20 tattoo 541H