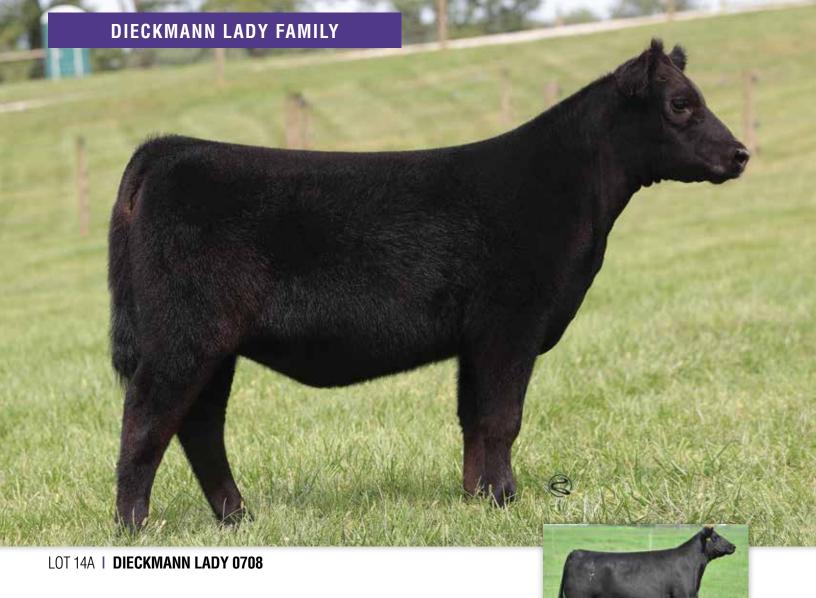

# **DIECKMANN LADY 0708**

calved 5/23/20

cow +\*19794401

tattoo 0708

ANGUS

CED BW YW 26 0.37 0.14 54 97 18

• These special sale highlights are full sisters to the ST Genetics Al sire, Conley Prowess. They are direct daughters of the featured \$400,000 Conley Express 7211 back to the foundation Lady donor female in the Dieckmann Cattle program, Chapman Lady 4128, who stems back to the featured Lady of Peak Dot family on the bottom side.

These outstanding heifer calves offer unlimited genetic potential.

**CONLEY PROWESS** Full brother to Lots 14A-14D