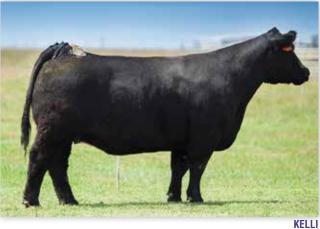

- ""Kelli" has produced well over \$1 million in progeny sales to date and counting. She is arguably the current most decorated female in the composite business, and these will be her only embryos to sell this year! Kelli's track record is lined with many champions and high sellers.
- Reimann's had two Irish Whiskey heifer calves that averaged \$28,000 each for half interest. In the 2016 First Class Female Sale, an Irish Whiskey daughter sold for \$78,000, while a Monopoly bred heifer sold for \$43,000.
- Full sibs in blood have been some of the most winningest cattle in the country in the past years.
- Bred to calve March 27,2021 to DADDY'S MONEY. Examined Safe.