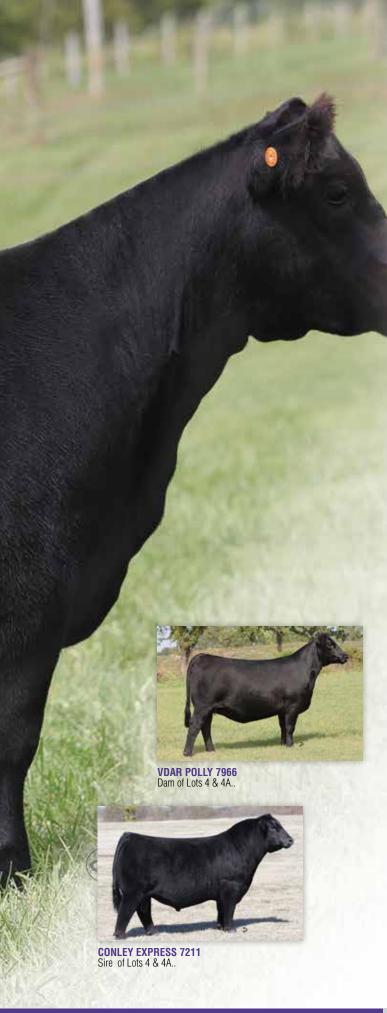

**VDAR POLLY 7966** 

VDAR Polly 9682 18945952

VDAR New Design 2122 VDAR Polly 7686

CED BW WW CW MARB REA \$W 57 89 15 0.19 0.49

- · A direct daughter of 5T Power Chip 4790, a past 2016 Fort Worth Stock Show Res. Grand Champion and the Champion Bull of the Canadian Royal Winter Fair and Texas State Fair Champion stems back to a daughter of the \$140,000 Penners-CC Double Black 2257 and the featured member of Select Sires AI stud back to a Pathfinder granddam, VDAR Polly 9682.
- This female stems from a dam who was bred in the Van Dyke Angus Ranch program in Manhattan, Montana and a featured donor female in the Dieckmann Cattle Company program.

- Direct daughters of the \$400,000 Fort Worth Stock Show Champion, Conley Express 7211, back to a daughter of the \$140,000 Penners-CC Double Black 2257 and the featured member of Select Sires AI stud back to a Pathfinder granddam, VDAR Polly 9682.
- These outstanding females stem from a dam who was bred in the Van Dyke Angus Ranch program in Manhattan, Montana and a featured donor female in the Dieckmann Cattle Company program.