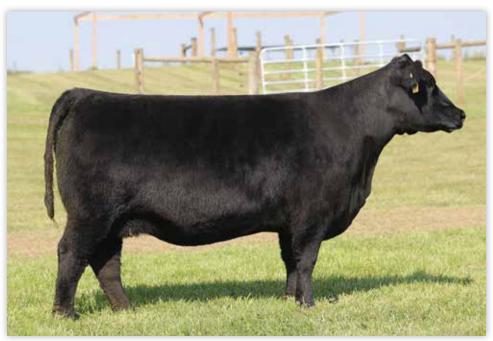

#### **BCR QUEEN 515**

cow +\*19247715 tattoo 515

Dameron PVF Raptor 702

PVF Proven Queen 602

Hyline Ellen 410

Exar Lutton 1831 EXG RS First Rate S903 R3 Rafter S Blackcap P909

**DAMERON FIRST CLASS** 

\*16175085 Dameron Northern Miss 3114

Dameron Miss 550 B/R New Design 323

PVF New Horizon 001

**FCF SCC PVF PROVEN QUEEN 615** 

Dameron PVF Proven Queen010 Leachman Explorer +\*15389097

1-2 1+4.8 I+58 1+23 I+30 I+.10 I+.62 ANGUS