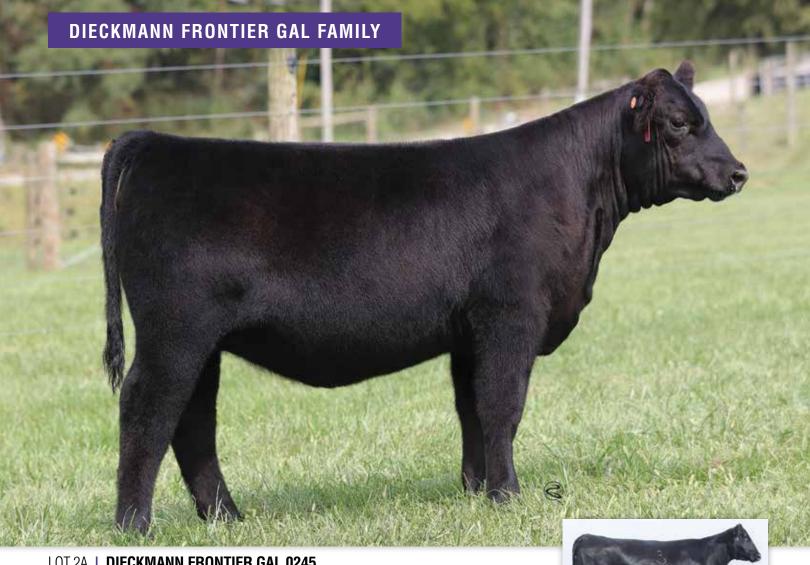

# DIECKMANN FRONTIER GAL 0735

MILK

calved 5/28/20 **ANGUS** 

cow +\*19794391

tattoo **0735** 

Sma Watchout 482

**CONLEY WCC FRONTIER GAL 7776** 

**CONLEY EXPRESS 7211** 

EXAR Blue Chip 1877B 5T Miss Wix 8002

Exar Lutton 1831

WCC Frontier Gal 39

CW MARB REA \$W \$B 39 0.54 0.4

- This special sale attraction is an elite daughter of the \$400,000 valued Conley Express 7211, a past Fort Worth Stock Show Champion, and the featured foundation Frontier Gal donor female in the Dieckmann Cattle Company program, Conley WCC Frontier Gal 7776, who is the Fourth Overall Champion and the Champion Angus Female of the 2018 Winter Warm Up for Carter Hoge of Illinois and she was the top-selling heifer calf of the Conley Cattle Company Fall Online Production Sale.
- WCC Frontier Gal 893, her granddam, is the many-time and popular champion for the Wallace family in Missouri who stamped herself as an outstanding donor female in the popular Frontier Gal family and was the 2009 American Royal Sr. Heifer Calf Champion and a champion at the Missouri State Preview Show and State Fair.
- Dam is a maternal sister to the \$100,000 Lot 1 and top-selling female of the 2015 Conley Cattle sale, Conley PR Frontier Gal 541, going to Double G Ranch of Oklahoma. WCC Frontier Gal 39, the third-generation dam, is a past National Western Stock Show Grand Champion and also selected as the Grand Champion of the National Junior Angus Show, Ozark State Fair, and Iowa State Fair.
- Here is a standout May heifer calf that offers unlimited genetic potential and the opportunity to compete at every level.

LOT 1 | **DIECKMANN FRONTIER GAL 0735** 