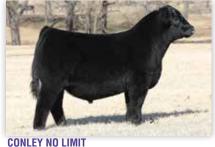

EXAR Blue Chip

Dameron First Class Greens Princess 1012

CONLEY SANDY 8412

Cilvairea Chila OC

19180560 Silveiras S Sis Sandy 2355

Silveiras Style 9303 KNC Cabin Creek Sandy 804

- Backed by the popular AI sire Cowan's AIi 4M, and out of Sandy 8412 a direct brother to the up-and- coming featured herd sire in the Conley Cattle program, Conley No Limit.
- Maternal sister to this female is a Dieckmann Cattle donor and top-selling heifer calf of the 2018 Fall Conley Cattle Sale, Conley Sandy 8522, who went on to be named 2018 North American Spring Heifer Calf Champion and another maternal sister was \$80,000 feature through the fall Conley Cattle Sale, Conley Sandy 8900, who was 2018 American Royal Late Jr. Heifer call Champion.
- A Full siter to the granddam was the second top-selling cow of the 2019 Conley Sale at \$27,000.