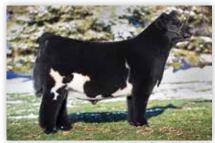

# **DIECKMANN REI WHISKEY 401H**

calved 1/2/20 PB MAINE

cow **512311** 

tattoo 401H

**BNWZ DATA BANK 1311C ET** 

464046

BNWZ Calypso 28Y

BBBN X2 201X

SLC Sooner 101M DLB Miss Whiskey 2T BK Ice Pick 472J

NTC 615 Ever Ready

Neel Swoosh 64H

GVC Statesman 4R ET

Boss Beauty 84M

Irish Whiskey

**NMR MRS WHISKEY 5401 ET** 

512309 Ferq 665

- Ferg 6120 · Backed by the popular Griswold Cattle Sire, Databank, in his young career
- he is becoming a must use bull in Maine genetics. • Dam was past high seller at Reimann Ranches Fall Sale going for \$20,000. Cow power on both sides of the pedigree.
- · We look for this high Maine to be very successful. Beautifully colored with extra balance and power in an extremely sound package.