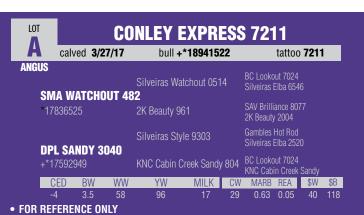

# ANGUS

**DIECKMANN POLLY 0212** 

calved 4/2/20

cow +\*19783264

tattoo **0212** 

Sma Watchout 482 **CONLEY EXPRESS 7211** 

+\*18941522 DPL Sandy 3040

Silveiras Style 9303 KNC Cabin Creek Sandy 804

Silveiras Watchout 0514

2K Beauty 961

Penners-CC Double Black 2257

PR Black Friday 0244 PR 629 205-554

**VDAR POLLY 7966** 

18945952

VDAR New Design 2122 VDAR Polly 9682 VDAR Polly 7686

CED BW CW MARB REA -6 29 0.44 0.32

- Direct daughters of the \$400,000 Fort Worth Stock Show Champion, Conley Express 7211, back to a daughter of the \$140,000 Penners-CC Double Black 2257 and the featured member of Select Sires AI stud back to a Pathfinder granddam, VDAR Polly 9682.
- These outstanding females stem from a dam who was bred in the Van Dyke Angus Ranch program in Manhattan, Montana and a featured donor female in the Dieckmann Cattle Company program.