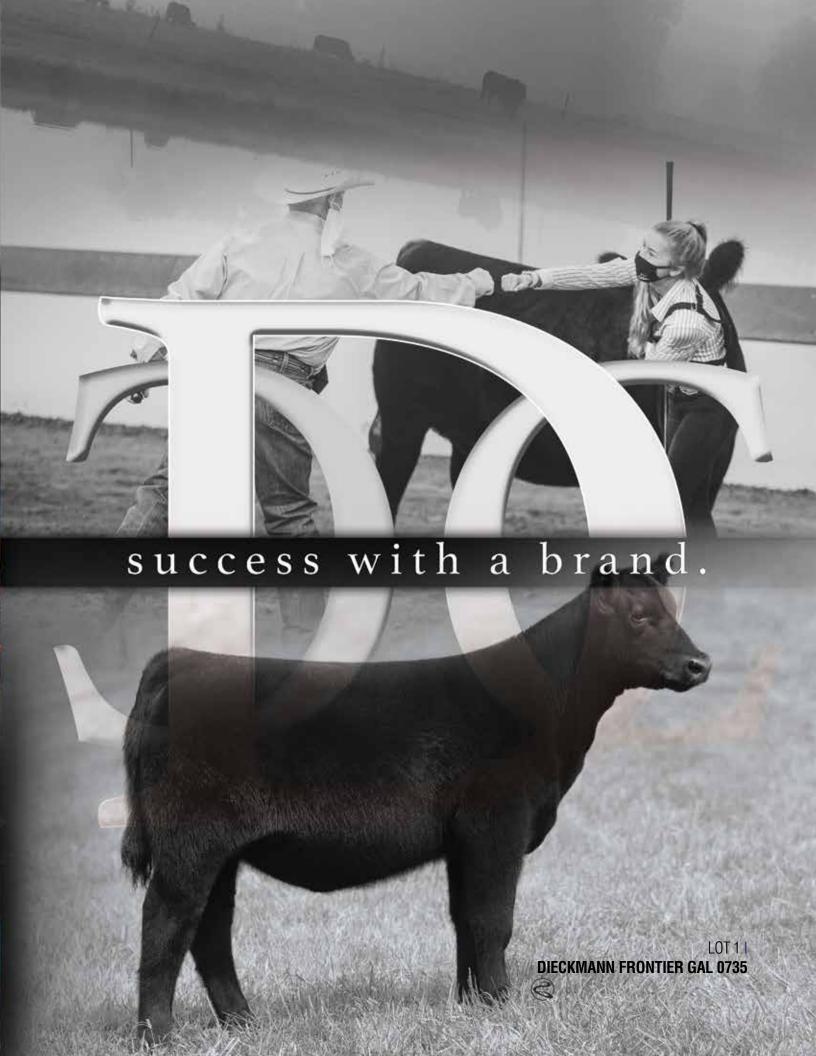

# DIECKMANN FRONTIER GAL 0735

MILK

calved 5/28/20 **ANGUS** 

cow +\*19794391

tattoo **0735** 

Sma Watchout 482

**CONLEY WCC FRONTIER GAL 7776** 

**CONLEY EXPRESS 7211** 

EXAR Blue Chip 1877B 5T Miss Wix 8002

Exar Lutton 1831

WCC Frontier Gal 39

CW MARB REA \$W \$B 39 0.54 0.4

- This special sale attraction is an elite daughter of the \$400,000 valued Conley Express 7211, a past Fort Worth Stock Show Champion, and the featured foundation Frontier Gal donor female in the Dieckmann Cattle Company program, Conley WCC Frontier Gal 7776, who is the Fourth Overall Champion and the Champion Angus Female of the 2018 Winter Warm Up for Carter Hoge of Illinois and she was the top-selling heifer calf of the Conley Cattle Company Fall Online Production Sale.
- WCC Frontier Gal 893, her granddam, is the many-time and popular champion for the Wallace family in Missouri who stamped herself as an outstanding donor female in the popular Frontier Gal family and was the 2009 American Royal Sr. Heifer Calf Champion and a champion at the Missouri State Preview Show and State Fair.
- Dam is a maternal sister to the \$100,000 Lot 1 and top-selling female of the 2015 Conley Cattle sale, Conley PR Frontier Gal 541, going to Double G Ranch of Oklahoma. WCC Frontier Gal 39, the third-generation dam, is a past National Western Stock Show Grand Champion and also selected as the Grand Champion of the National Junior Angus Show, Ozark State Fair, and Iowa State Fair.
- Here is a standout May heifer calf that offers unlimited genetic potential and the opportunity to compete at every level.

LOT 1 | **DIECKMANN FRONTIER GAL 0735** 