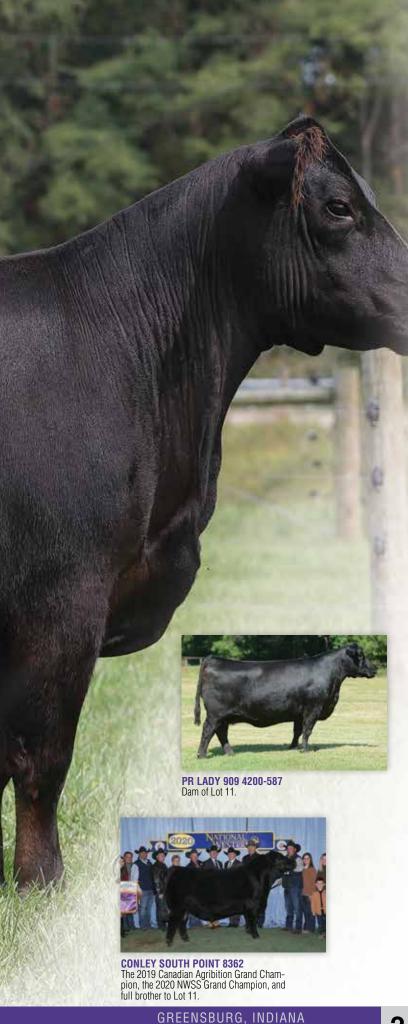

LOT 11 | CONLEY MULBEN PRIDE 8105

calved 2/12/10 MAINETAINER

**DCC 0/607** 

cow **477592** tattoo 607X

OCC Focus 813F

**OCC MACHINIST 734M** 

14349350

OCC Dixie Erica 688J

CMAC Hard Core

**DCC 7/706** 

477590 5/706 Basin Rainmaker 654X Dixie Erica of CH 1019

> OCC Emblazon 854E OCC Dixie Erica 816B

MCF MR Debs Girl Payoff CMAC Dandy's Samantha ET

The Witch Doctor

• The resulting pregnancy is a direct daughter of 5T Power Chip 4790, the 2016 Fort Worth Stock Show Res. Grand Champion, Res. Grand Champion Bull of the Canadian Royal Winter Fair and past Texas State Fair Champion and back by the Mulben Pride cow family.

- Mother of pregnancy is a full sib to the 2020 Grand Champion Bull at the National Western Stock Show.
- On a flush to I-80 three heifers average \$21,500, donor offered with great
- Safe with sexed heifer embryo, due February 21, 2021, 5T Power Chip 4790 X Conley Mulben Pride 8105.

I-80 daughter by the great DCC 0/607

CONLEY MULBEN PRIDE 8105 Donor dam & Lot 11 of sexed heifer embryo selling with Lot 11A,.