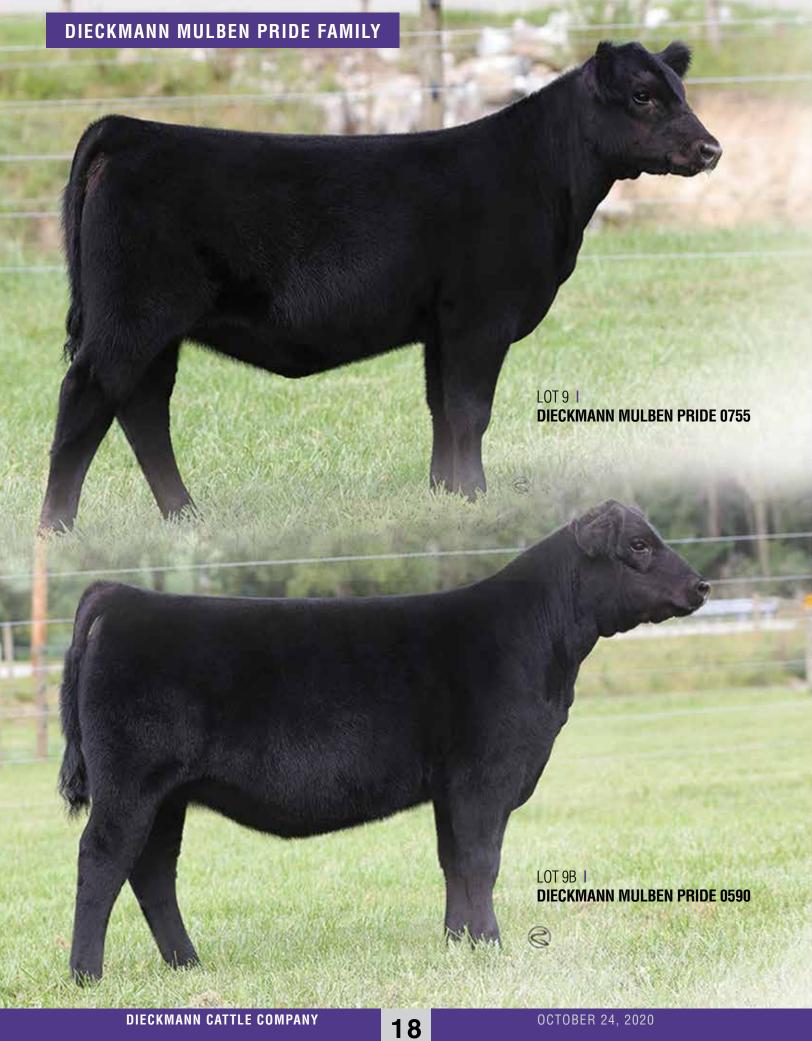

# DIECKMANN MULBEN PRIDE 0755

calved 5/20/20

cow +\*19794398

tattoo **0755** 

ANGUS

# **DIECKMANN MULBEN PRIDE 0638**

calved 5/12/20

cow +\*19794396

tattoo **0638** 

# **DIECKMANN MULBEN PRIDE 0590**

calved 4/5/20

cow +\*19794394

tattoo **0590** 

**ANGUS** 

Sma Watchout 482

Silveiras Watchout 0514

**CONLEY EXPRESS 7211** 

+\*18941522 DPL Sandy 3040 2K Beauty 961

5T Power Chip 4790

Silveiras Style 9303 KNC Cabin Creek Sandy 804 EXAR Blue Chip 1877B 5T Miss Wix 8002

**CONLEY PR MULBEN PRIDE 7188** 

+\*18990782 PR Lady 909 4200-587 SAV Net Worth 4200 PR 587 205-537

CW MARB REA \$W CED BW 3 2.4 53 18 23 0.63 0.3

- These special sale attractions are by the \$400,000 Fort Worth Champion, Conley Express 7211, back to the ever popular Mulben Pride family.
- Dam is a full sister to Conley PR Mulben Pride 7118, a selection of the Wheeler family through the 2017 Conley sale who went on to be named the Res. Grand Champion Owned Female of the 2018 Missouri Junior Angus Preview Show and Fifth Overall Champion.
- Maternal sisters to the dam also include the \$113,000 top-selling female of the 2013 Conley sale who was named the 2014 Grand Champion Female of the American Royal. Another maternal sister, Penners Mulben Pride 528, was the \$30,000 top-selling cow of the 2019 fall Conley sale and was also named the 2019 Mature Cow/Calf Champion at the National Junior Angus Show and the 2016 Res. Supreme Champion of the Tulsa State Fair.