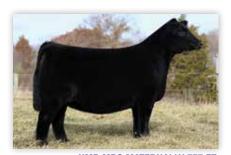

14434020 PAF Travel Gal 8712

PAF Lady Emulation 6528 CW MARB REA \$W \$B 0.53 0.34 53

PAF TRAVEL GAL 8712 Granddam of Lots 2 & 2A.

- A royal breeding piece by the past ROV Show Bull of the Year, EXAR Blue Chip 1877B, and a direct daughter of one of the all-time great females and past National Western, National Junior Angus Show, Ozark State Fair, and Iowa State Fair Champion, WCC Frontier Gal 39.
- EXAR Frontier Gal 3734, one of the most successful daughters of the featured Frontier Gal 39 who went on to be named the 2014 Res. Grand Champion Female of the American Royal ROV, the 2014 Grand Champion Female of the National Junior Angus Show, and the Grand Champion Female of the 2015 National Western ROV Angus Show; she has produced over \$2 million in progeny sales to date for Express Ranches.
- Other maternal sisters include, EXAR Frontier Gal 1405, is a past Grand Champion of the Western National Angus Futurity and has produced over \$2.5 million in progeny sales to date at Express Ranches. She went on to produce the 2019 Grand Champion Female of the Western National Angus Futurity and the Res. Grand Champion Female of the Fort Worth Stock Show. Another maternal sisters include WCC Frontier Gal 893, the 2009 American Royal Sr. Heifer Calf Champion, and Missouri Preview Show and Missouri State Fair division champion; she is also the mother of the dam of Lot 1.

#### **EXAR FRONTIER GAL 1405**

The 2013 Grand Champion Owned Female at the WNAF and maternal sister to Lots 2 and 2A.

LOT 3 | **DIECKMANN POLLY 0966** 

DIECKMANN POLLY 0966

calved 3/27/20 **ANGUS** 

cow \*19783266