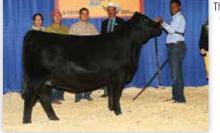

# DIECKMANN FRONTIER GAL 0735

MILK

calved 5/28/20 **ANGUS** 

cow +\*19794391

tattoo **0735** 

Sma Watchout 482

**CONLEY WCC FRONTIER GAL 7776** 

**CONLEY EXPRESS 7211** 

EXAR Blue Chip 1877B 5T Miss Wix 8002

Exar Lutton 1831

WCC Frontier Gal 39

CW MARB REA \$W \$B 39 0.54 0.4

- This special sale attraction is an elite daughter of the \$400,000 valued Conley Express 7211, a past Fort Worth Stock Show Champion, and the featured foundation Frontier Gal donor female in the Dieckmann Cattle Company program, Conley WCC Frontier Gal 7776, who is the Fourth Overall Champion and the Champion Angus Female of the 2018 Winter Warm Up for Carter Hoge of Illinois and she was the top-selling heifer calf of the Conley Cattle Company Fall Online Production Sale.
- WCC Frontier Gal 893, her granddam, is the many-time and popular champion for the Wallace family in Missouri who stamped herself as an outstanding donor female in the popular Frontier Gal family and was the 2009 American Royal Sr. Heifer Calf Champion and a champion at the Missouri State Preview Show and State Fair.
- Dam is a maternal sister to the \$100,000 Lot 1 and top-selling female of the 2015 Conley Cattle sale, Conley PR Frontier Gal 541, going to Double G Ranch of Oklahoma. WCC Frontier Gal 39, the third-generation dam, is a past National Western Stock Show Grand Champion and also selected as the Grand Champion of the National Junior Angus Show, Ozark State Fair, and Iowa State Fair.
- Here is a standout May heifer calf that offers unlimited genetic potential and the opportunity to compete at every level.

LOT 1 | **DIECKMANN FRONTIER GAL 0735** 