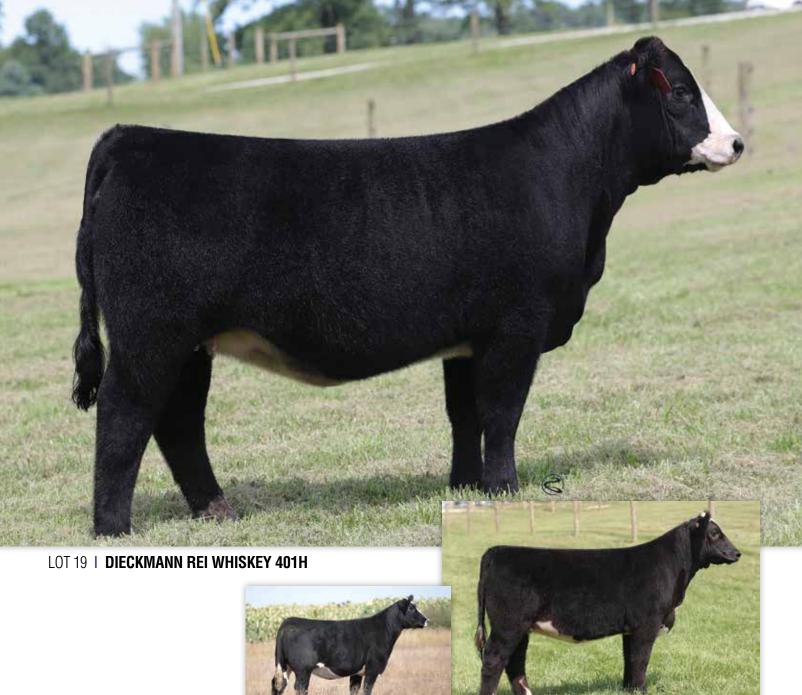

# **DIECKMANN REI WHISKEY 401H**

calved 1/2/20 PB MAINE

cow **512311** 

tattoo 401H

**BNWZ DATA BANK 1311C ET** 

464046

BNWZ Calypso 28Y

BBBN X2 201X

SLC Sooner 101M DLB Miss Whiskey 2T BK Ice Pick 472J

NTC 615 Ever Ready

Neel Swoosh 64H

GVC Statesman 4R ET

Boss Beauty 84M

Irish Whiskey

**NMR MRS WHISKEY 5401 ET** 

512309 Ferq 665

- Ferg 6120 · Backed by the popular Griswold Cattle Sire, Databank, in his young career
- he is becoming a must use bull in Maine genetics. • Dam was past high seller at Reimann Ranches Fall Sale going for \$20,000. Cow power on both sides of the pedigree.
- · We look for this high Maine to be very successful. Beautifully colored with extra balance and power in an extremely sound package.