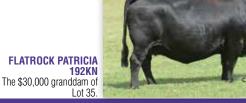

**RAF PATRICIA 119 KN** calved 2/5/19 cow \*19449260

Sitz Upward 307R Plattemere Weigh Up K360 Barbara of Plattemere 337 STEVENSON TURNING POINT

+\*18434747 Stevenson Pride I167x

5T Power Chip 4790 **CONLEY PATRICIA 7111** 

FSHK Pride 180 EXAR Blue Chip 1877B 5T Miss Wix 8002

SAV Bismarck 5682

tattoo 119

BC Eagle Eye 110-7 +\*18849924 Flatrock Patricia 192 KN Patricia 92 KN

CW MARB REA \$W \$B 0.34 0.71 55 113

 A daughter of the \$70,000 Stevenson Turning Point and GENEX Beef AI sire back to the \$30,000 featured top-selling Lot 1 female of a past Indiana Fall Classic, Flat Rock Patricia 192 KN. A maternal sister to the dam was the \$11,000 feature through the 2017 Conley Cattle sale and through that same event another maternal sister was the \$10,000 feature.