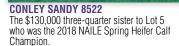

CED BW CW MARB REA \$W \$B I+33 I+.21 I+.63 I+10 I+.5 1+97 I+18

- A direct daughter of the \$70,000 GENEX Beef Al sire, Stevenson Turning Point, stems back Conley Sandy 8950, who was the \$14,000 selection of Dieckmann Cattle Company through the 2018 Conley Fall Production Sale.
- She is a double-digit calving-ease direct, low birthweight, high-maternal female that reads with a beautiful pedigree.
- Maternal sisters to the dam include the \$130,000 Conley Sandy 8522, who was named the 2018 North American Spring Heifer Calf Champion and the \$80,000 American Royal Late Junior Heifer Calf Champion and the 2019 Arizona National Supreme Champion and the \$80,000 2018 Res. Grand Champion of the North American.

The 2018 North American Res. Grand Champion Female and \$80,000 maternal sister to the dam of Lot 5.

**CONLEY SANDY 7305** The 2018 Res. Grand Champion Female of the Nebraska State Fair and the \$105,000 maternal sister to the dam of Lot 5.