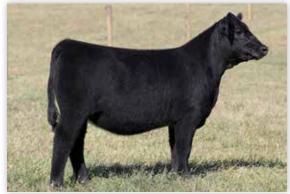

# DIECKMANN FRONTIER GAL 0735

MILK

calved 5/28/20 **ANGUS** 

cow +\*19794391

tattoo **0735** 

Sma Watchout 482

**CONLEY WCC FRONTIER GAL 7776** 

**CONLEY EXPRESS 7211** 

EXAR Blue Chip 1877B 5T Miss Wix 8002

Exar Lutton 1831

WCC Frontier Gal 39

CW MARB REA \$W \$B 39 0.54 0.4

- This special sale attraction is an elite daughter of the \$400,000 valued Conley Express 7211, a past Fort Worth Stock Show Champion, and the featured foundation Frontier Gal donor female in the Dieckmann Cattle Company program, Conley WCC Frontier Gal 7776, who is the Fourth Overall Champion and the Champion Angus Female of the 2018 Winter Warm Up for Carter Hoge of Illinois and she was the top-selling heifer calf of the Conley Cattle Company Fall Online Production Sale.
- WCC Frontier Gal 893, her granddam, is the many-time and popular champion for the Wallace family in Missouri who stamped herself as an outstanding donor female in the popular Frontier Gal family and was the 2009 American Royal Sr. Heifer Calf Champion and a champion at the Missouri State Preview Show and State Fair.
- Dam is a maternal sister to the \$100,000 Lot 1 and top-selling female of the 2015 Conley Cattle sale, Conley PR Frontier Gal 541, going to Double G Ranch of Oklahoma. WCC Frontier Gal 39, the third-generation dam, is a past National Western Stock Show Grand Champion and also selected as the Grand Champion of the National Junior Angus Show, Ozark State Fair, and Iowa State Fair.
- Here is a standout May heifer calf that offers unlimited genetic potential and the opportunity to compete at every level.

LOT 1 | **DIECKMANN FRONTIER GAL 0735** 