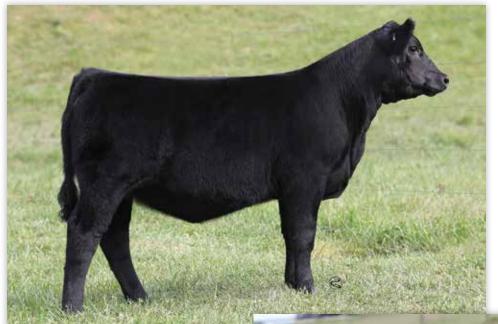

# DIECKMANN FRONTIER GAL 0735

MILK

calved 5/28/20 **ANGUS** 

cow +\*19794391

tattoo **0735** 

Sma Watchout 482

**CONLEY WCC FRONTIER GAL 7776** 

**CONLEY EXPRESS 7211** 

EXAR Blue Chip 1877B 5T Miss Wix 8002

Exar Lutton 1831

WCC Frontier Gal 39

CW MARB REA \$W \$B 39 0.54 0.4

- This special sale attraction is an elite daughter of the \$400,000 valued Conley Express 7211, a past Fort Worth Stock Show Champion, and the featured foundation Frontier Gal donor female in the Dieckmann Cattle Company program, Conley WCC Frontier Gal 7776, who is the Fourth Overall Champion and the Champion Angus Female of the 2018 Winter Warm Up for Carter Hoge of Illinois and she was the top-selling heifer calf of the Conley Cattle Company Fall Online Production Sale.
- WCC Frontier Gal 893, her granddam, is the many-time and popular champion for the Wallace family in Missouri who stamped herself as an outstanding donor female in the popular Frontier Gal family and was the 2009 American Royal Sr. Heifer Calf Champion and a champion at the Missouri State Preview Show and State Fair.
- Dam is a maternal sister to the \$100,000 Lot 1 and top-selling female of the 2015 Conley Cattle sale, Conley PR Frontier Gal 541, going to Double G Ranch of Oklahoma. WCC Frontier Gal 39, the third-generation dam, is a past National Western Stock Show Grand Champion and also selected as the Grand Champion of the National Junior Angus Show, Ozark State Fair, and Iowa State Fair.
- Here is a standout May heifer calf that offers unlimited genetic potential and the opportunity to compete at every level.

LOT 1 | **DIECKMANN FRONTIER GAL 0735** 