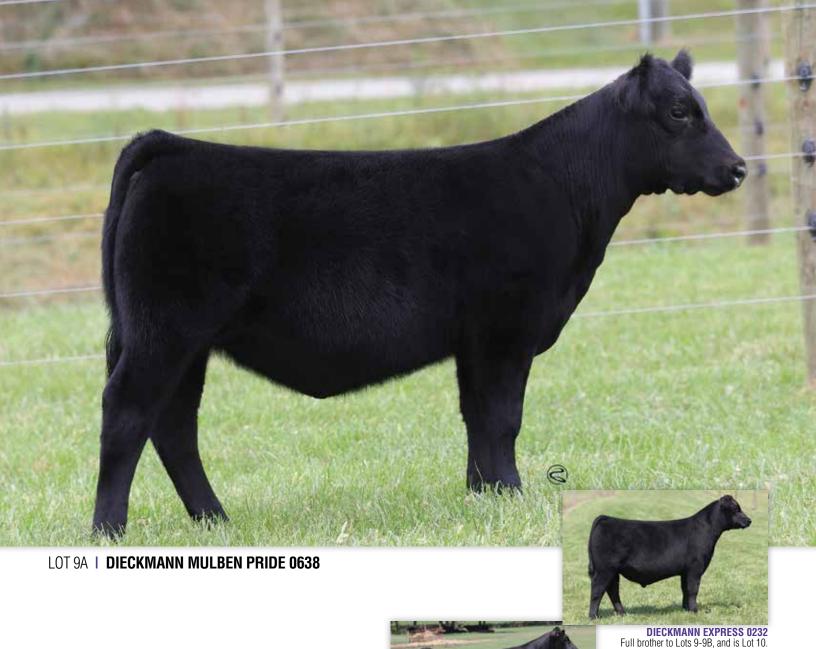

# **DIECKMANN MULBEN PRIDE 0638**

calved 5/12/20

cow +\*19794396

tattoo **0638** 