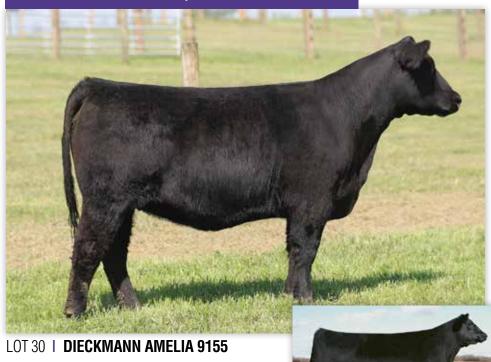

# DIECKMANN AMELIA/LADY JAYE FAMILY

 A direct daughter of the featured \$400,000 Fort Worth Stock Show Champion, Conley Express 7211, back to the featured J&J Queen 414 family on the bottom side.

- Third-generation dam was the featured top-selling Lot 1 cow of the 2010 J&J Cattle Company Annual Production Sale and brought \$22,750 to Price Farms of Elk City, Oklahoma and is proclaimed as one of the greatest daughters of the \$75,000 Northern Improvement ever born.
- Grandmother was the Champion Angus Female of the 2015 OJCA Summer Preview Show and a four-time Res. Division Champion and ten-time class winner.
- · A maternal sister to the dam was the spring champion female of the 2015 OYE and a 7-time Grand Champion Overall, a 5-time Res. Grand Champion Overall, a 17-time Breed Champion, a 9-time Res. Breed Champion, an 8-time Division Winner, and a 34-time Class Winner, PV First Class Dolly 8351.
- Dam is a maternal sister to the Res. National Champion Percentage Simmental Female, WLRTR Lydia, WLTR Renegade, and the 2010 National Western Res. Grand Champion Simmental Bull.
- Bred to calve January 2, 2021 to MERCEDES BENZ. Examined Safe.

#### **DIECKMANN AMELIA 9155**

calved 2/21/19

cow +\*19553355

tattoo **9155** 

Sma Watchout 482

**CONLEY EXPRESS 7211** 

+\*18941522 DPL Sandy 3040

PVF Insight 0129