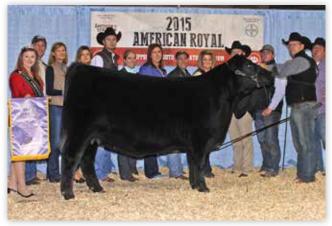

# DIECKMANN AMELIA/LADY JAYE FAMILY

 A direct daughter of the featured \$400,000 Fort Worth Stock Show Champion, Conley Express 7211, back to the featured J&J Queen 414 family on the bottom side.

- Third-generation dam was the featured top-selling Lot 1 cow of the 2010 J&J Cattle Company Annual Production Sale and brought \$22,750 to Price Farms of Elk City, Oklahoma and is proclaimed as one of the greatest daughters of the \$75,000 Northern Improvement ever born.
- Grandmother was the Champion Angus Female of the 2015 OJCA Summer Preview Show and a four-time Res. Division Champion and ten-time class winner.
- · A maternal sister to the dam was the spring champion female of the 2015 OYE and a 7-time Grand Champion Overall, a 5-time Res. Grand Champion Overall, a 17-time Breed Champion, a 9-time Res. Breed Champion, an 8-time Division Winner, and a 34-time Class Winner, PV First Class Dolly 8351.
- Dam is a maternal sister to the Res. National Champion Percentage Simmental Female, WLRTR Lydia, WLTR Renegade, and the 2010 National Western Res. Grand Champion Simmental Bull.
- Bred to calve January 2, 2021 to MERCEDES BENZ. Examined Safe.

#### **DIECKMANN AMELIA 9155**

calved 2/21/19

cow +\*19553355

tattoo **9155** 

Sma Watchout 482

**CONLEY EXPRESS 7211** 

+\*18941522 DPL Sandy 3040

PVF Insight 0129