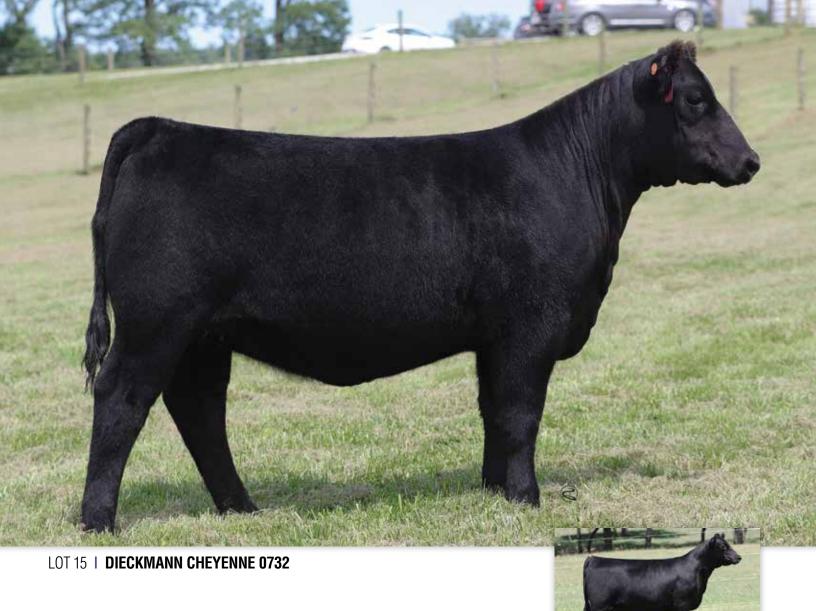

# **DIECKMANN CHEYENNE 0732**

calved 1/16/20

cow \*19783271

tattoo 732

EXAR Classen 1422B

Dameron First Class EXAR Princess 2006

**COLBURN INSPIRE 6116** +\*18522281 Silve

Silveiras Saras Dream 1339 Silv

 CED
 BW
 WW
 YW
 MILK
 CW
 MARB
 REA
 \$W
 \$B

 -3
 4.9
 53
 76
 22
 28
 0.88
 0.76
 49
 129

- A direct daughter of Colburn Inspire 6116 back to the featured Cheyenne family on the bottom side.
- Craft Cheyenne 1397-028, the third-generation dam, is a maternal sister to the \$20,000 Craft Cheyenne 1397-581 who was the 2007 Res. Grand Champion Cow Calf Pair at the National Junior Angus Show, the 2007 Supreme Champion Cow Calf at the Indiana State Preview Show and Res. Division Champion at the National Junior Angus Show.

CONLEY CHEYENNE 0268

Dam is a full sister to the granddam of Lot 15.

The \$20,000 maternal sister to the third-generation dam of Lot 15.

VIDEOS WILL BE POSTED ON OUR WEBSITE WWW.DIECKMANNCATTLE.COM