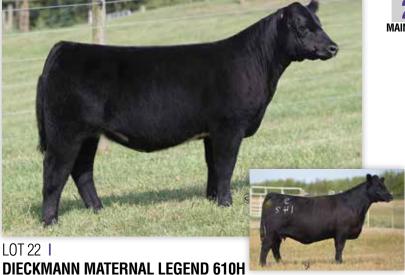

MAINETAINER

**DIECKMANN MATERNAL LEGEND 610H** 

cow **PENDING** calved 4/7/20

NBH Polled Energizer 688E

tattoo 610H

**COWAN'S ALI 4M** 

307184

FJH Countess 115H

JF War Chief Dukes Marvella 88X FJH Legacy 130E

Maternal Legend

ZTA Miss Black Lucy 110D BPF Mercedes Benz 131U NMR 0-04X

**NMR MATERNAL LEGEND 5142** C512312

Unregistered

Unregistered Unregistered

 Backed by the popular Al sire Cowan's Ali 4M, and \$20,000 dam owned with Reimann Ranch, SD.

• Bringing top end genetics on both sides of the pedigree this heifer is sure to be an outstanding producer.

**5/142** Dam of Lot 22.

calved 6/4/20 MAINETAINER