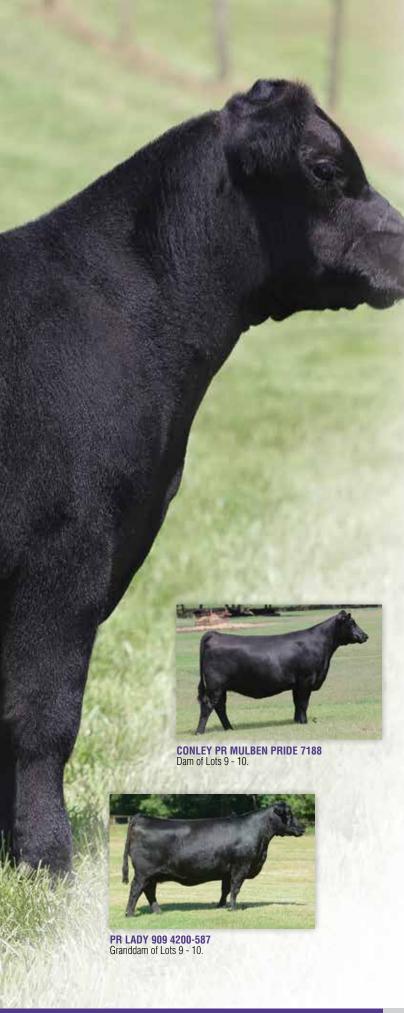

+\*18941522 DPL Sandy 3040 2K Beauty 961

5T Power Chip 4790

Silveiras Style 9303 KNC Cabin Creek Sandy 804 EXAR Blue Chip 1877B 5T Miss Wix 8002

**CONLEY PR MULBEN PRIDE 7188** 

+\*18990782 PR Lady 909 4200-587 SAV Net Worth 4200 PR 587 205-537

CW MARB REA \$W CED BW 3 2.4 53 18 23 0.63 0.3

- These special sale attractions are by the \$400,000 Fort Worth Champion, Conley Express 7211, back to the ever popular Mulben Pride family.
- Dam is a full sister to Conley PR Mulben Pride 7118, a selection of the Wheeler family through the 2017 Conley sale who went on to be named the Res. Grand Champion Owned Female of the 2018 Missouri Junior Angus Preview Show and Fifth Overall Champion.
- Maternal sisters to the dam also include the \$113,000 top-selling female of the 2013 Conley sale who was named the 2014 Grand Champion Female of the American Royal. Another maternal sister, Penners Mulben Pride 528, was the \$30,000 top-selling cow of the 2019 fall Conley sale and was also named the 2019 Mature Cow/Calf Champion at the National Junior Angus Show and the 2016 Res. Supreme Champion of the Tulsa State Fair.