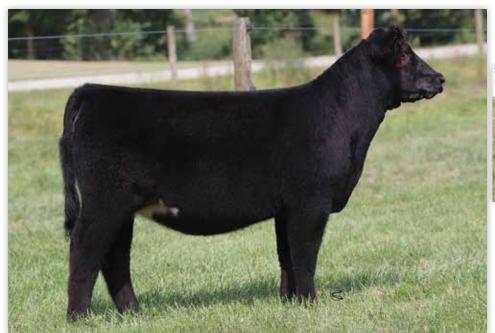

# **DIECKMANN FRONTIER GAL 0110**

calved 5/3/20 **ANGUS** 

cow +\*19786188

tattoo 0110

Dameron First Class

**EXAR BLUE CHIP 1877B** 

+\*16980412

Greens Princess 1012

• Other maternal sisters include, EXAR Frontier Gal 1405, is a past Grand Champion of the Western National Angus Futurity and has produced over \$2.5 million in progeny sales to date at Express Ranches. She went on to produce the 2019 Grand Champion Female of the Western National Angus Futurity and the Res. Grand Champion Female of the Fort Worth Stock Show. Another maternal sisters include WCC Frontier Gal 893, the 2009 American Royal Sr. Heifer Calf Champion, and Missouri Preview Show and Missouri State Fair division champion; she is also the mother of the dam of Lot 1.

**I OT 2 | DIECKMANN FRONTIER GAL 0110** 

LOT 2A | DIECKMANN FRONTIER GAL 0245