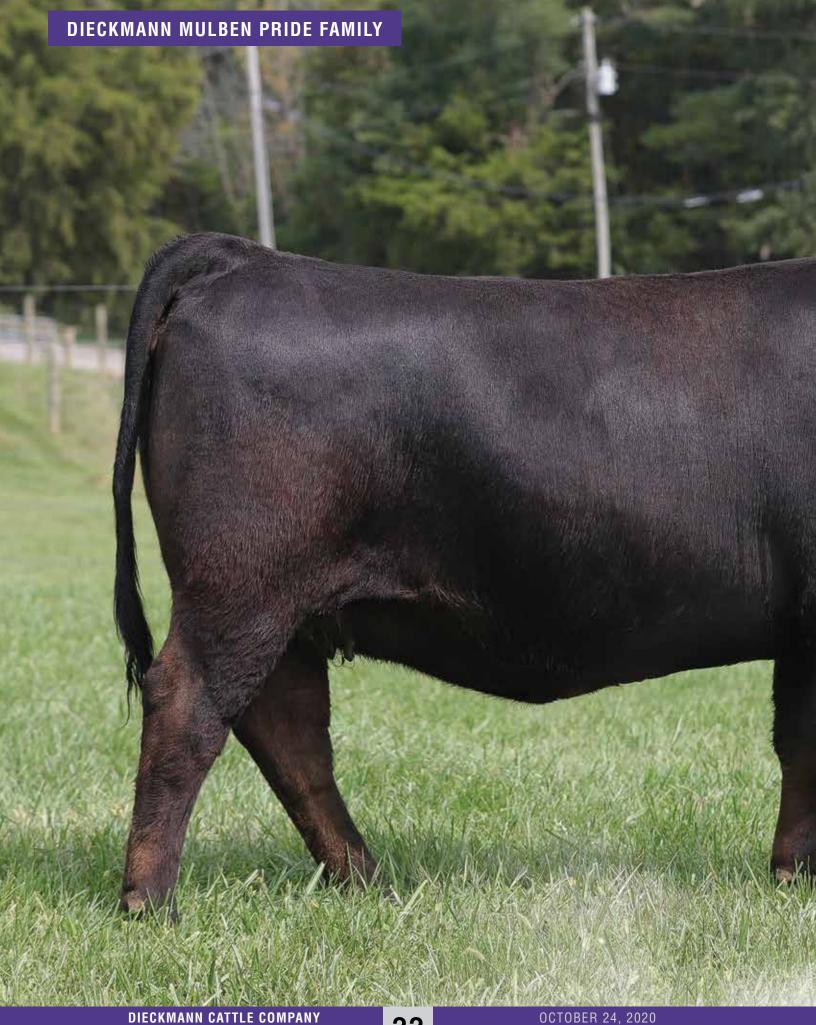

# DIECKMANN MULBEN PRIDE 0755

calved 5/20/20

cow +\*19794398

tattoo **0755** 

ANGUS

# **DIECKMANN MULBEN PRIDE 0638**

calved 5/12/20

cow +\*19794396

tattoo **0638** 

# **DIECKMANN MULBEN PRIDE 0590**

calved 4/5/20

cow +\*19794394

tattoo **0590** 

**ANGUS** 

Sma Watchout 482

Silveiras Watchout 0514

**CONLEY EXPRESS 7211** 

CW MARB REA \$W CED BW 3 2.4 53 18 23 0.63 0.3

- These special sale attractions are by the \$400,000 Fort Worth Champion, Conley Express 7211, back to the ever popular Mulben Pride family.
- Dam is a full sister to Conley PR Mulben Pride 7118, a selection of the Wheeler family through the 2017 Conley sale who went on to be named the Res. Grand Champion Owned Female of the 2018 Missouri Junior Angus Preview Show and Fifth Overall Champion.
- Maternal sisters to the dam also include the \$113,000 top-selling female of the 2013 Conley sale who was named the 2014 Grand Champion Female of the American Royal. Another maternal sister, Penners Mulben Pride 528, was the \$30,000 top-selling cow of the 2019 fall Conley sale and was also named the 2019 Mature Cow/Calf Champion at the National Junior Angus Show and the 2016 Res. Supreme Champion of the Tulsa State Fair.