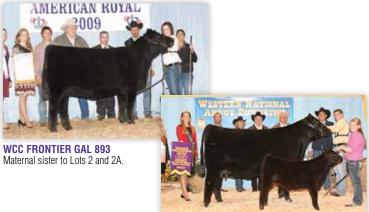

• Other maternal sisters include, EXAR Frontier Gal 1405, is a past Grand Champion of the Western National Angus Futurity and has produced over \$2.5 million in progeny sales to date at Express Ranches. She went on to produce the 2019 Grand Champion Female of the Western National Angus Futurity and the Res. Grand Champion Female of the Fort Worth Stock Show. Another maternal sisters include WCC Frontier Gal 893, the 2009 American Royal Sr. Heifer Calf Champion, and Missouri Preview Show and Missouri State Fair division champion; she is also the mother of the dam of Lot 1.

14434020 PAF Travel Gal 8712

PAF Lady Emulation 6528 CW MARB REA \$W \$B 0.53 0.34 53

PAF TRAVEL GAL 8712 Granddam of Lots 2 & 2A.

- A royal breeding piece by the past ROV Show Bull of the Year, EXAR Blue Chip 1877B, and a direct daughter of one of the all-time great females and past National Western, National Junior Angus Show, Ozark State Fair, and Iowa State Fair Champion, WCC Frontier Gal 39.
- EXAR Frontier Gal 3734, one of the most successful daughters of the featured Frontier Gal 39 who went on to be named the 2014 Res. Grand Champion Female of the American Royal ROV, the 2014 Grand Champion Female of the National Junior Angus Show, and the Grand Champion Female of the 2015 National Western ROV Angus Show; she has produced over \$2 million in progeny sales to date for Express Ranches.
- Other maternal sisters include, EXAR Frontier Gal 1405, is a past Grand Champion of the Western National Angus Futurity and has produced over \$2.5 million in progeny sales to date at Express Ranches. She went on to produce the 2019 Grand Champion Female of the Western National Angus Futurity and the Res. Grand Champion Female of the Fort Worth Stock Show. Another maternal sisters include WCC Frontier Gal 893, the 2009 American Royal Sr. Heifer Calf Champion, and Missouri Preview Show and Missouri State Fair division champion; she is also the mother of the dam of Lot 1.

#### **EXAR FRONTIER GAL 1405**

The 2013 Grand Champion Owned Female at the WNAF and maternal sister to Lots 2 and 2A.

LOT 3 | **DIECKMANN POLLY 0966** 

DIECKMANN POLLY 0966

calved 3/27/20 **ANGUS** 

cow \*19783266