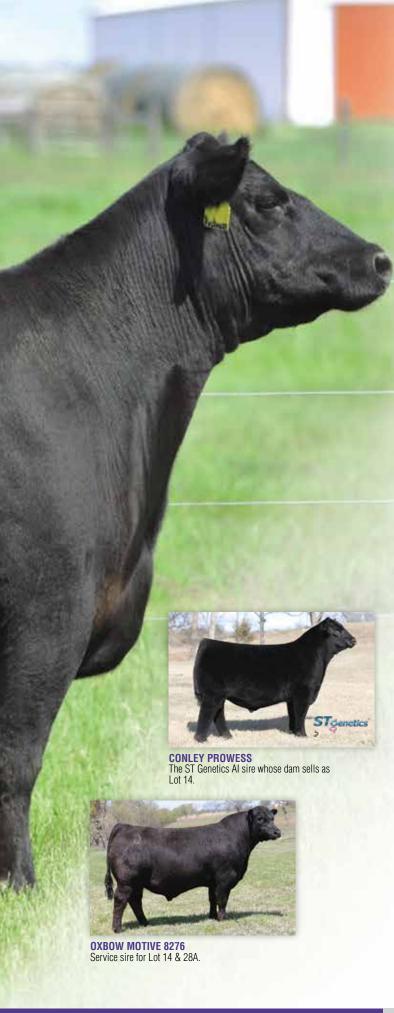

SAV Final Answer 0035

SAV Blackbird 5297

<u>CE</u>D BW CW MARB REA \$W \$B WW 0.2 0.39

- This featured donor is an outstanding, young female in the prime of her life by Peak Dot Proof 1066X back to the Lad of Peak Dot family on the bottom side.
- This powerful, young female went on to produce a featured ST Genetics Al sire, Conley Prowess, and one of the most talked about bulls at the National Western Stock Show in 2019. Her son has tremendous front end extension, tremendous shoulder design with ultra-sleek presence, and a beautiful hip and hind leg with a sold middle structure to make outstanding show heifer prospects.
- This cow has been a tremendous producer and offers unlimited genetic
- Bred to calve February 2, 2021 to OXBOW MOTIVE 8276. Examined Safe.

These outstanding heifer calves offer unlimited genetic potential.

**CONLEY PROWESS** Full brother to Lots 14A-14D

**CHAPMAN LADY 4128** Dam of Lots 14A-14D who sells as

**CONLEY PROWESS** 