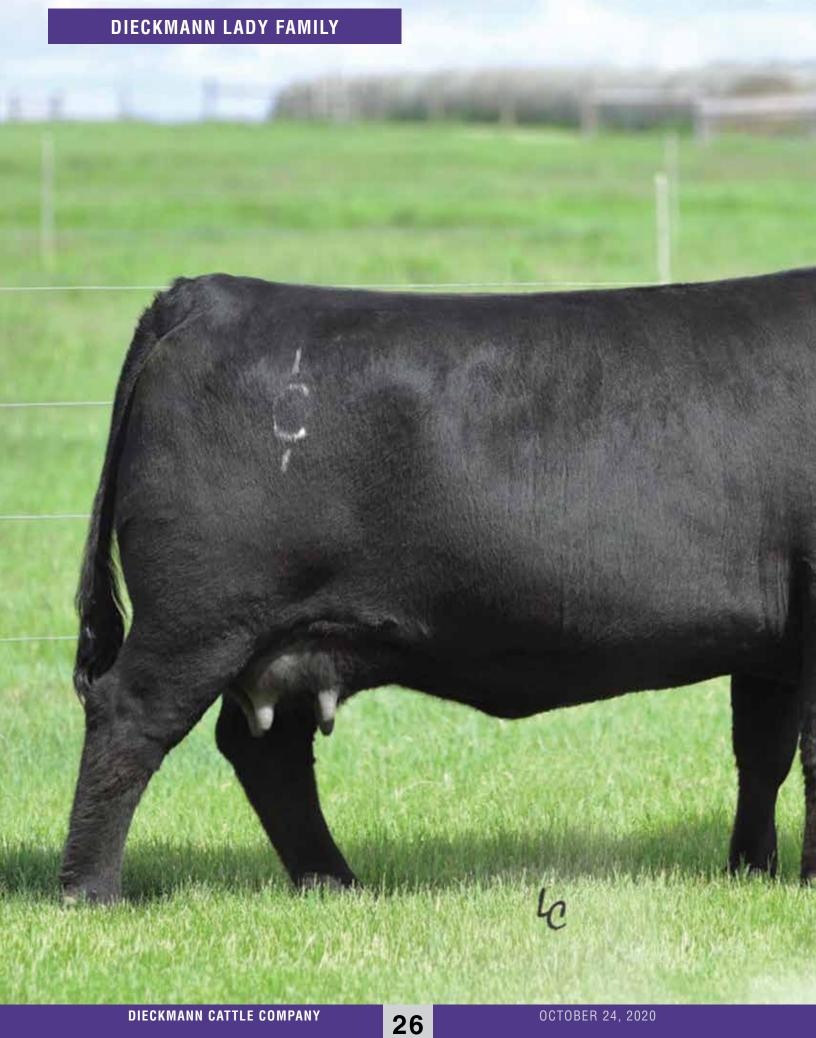

**OX BOW MOTIVE8276** Sire of Lot 13.

**DIECKMANN MULBEN PRIDE 0811** 

**CHAPMAN LADY 4128** 

calved 10/4/14

cow 18350034

tattoo **4128** 

SAV Pioneer 7301 **PEAK DOT PROOF 1066X** 

18259173

**ANGUS** 

SAV 004 Predominant 4438 Barbara of Peak Dot 519K Barbara of Peak Dot 314T

TC Gridiron 258 SAV Iron Mountain 8066 SAV Madame Pride 3249

**LADY OF PEAK DOT 574Z** 

17819596 Lady of Peak Dot 263M HF Young Gun 139J Cedar Creek Princess 340X

SAV Final Answer 0035

SAV Blackbird 5297

<u>CE</u>D BW CW MARB REA \$W \$B WW 0.2 0.39

- This featured donor is an outstanding, young female in the prime of her life by Peak Dot Proof 1066X back to the Lad of Peak Dot family on the bottom side.
- This powerful, young female went on to produce a featured ST Genetics Al sire, Conley Prowess, and one of the most talked about bulls at the National Western Stock Show in 2019. Her son has tremendous front end extension, tremendous shoulder design with ultra-sleek presence, and a beautiful hip and hind leg with a sold middle structure to make outstanding show heifer prospects.
- This cow has been a tremendous producer and offers unlimited genetic
- Bred to calve February 2, 2021 to OXBOW MOTIVE 8276. Examined Safe.

LOT 14 | CHAPMAN LADY 4128