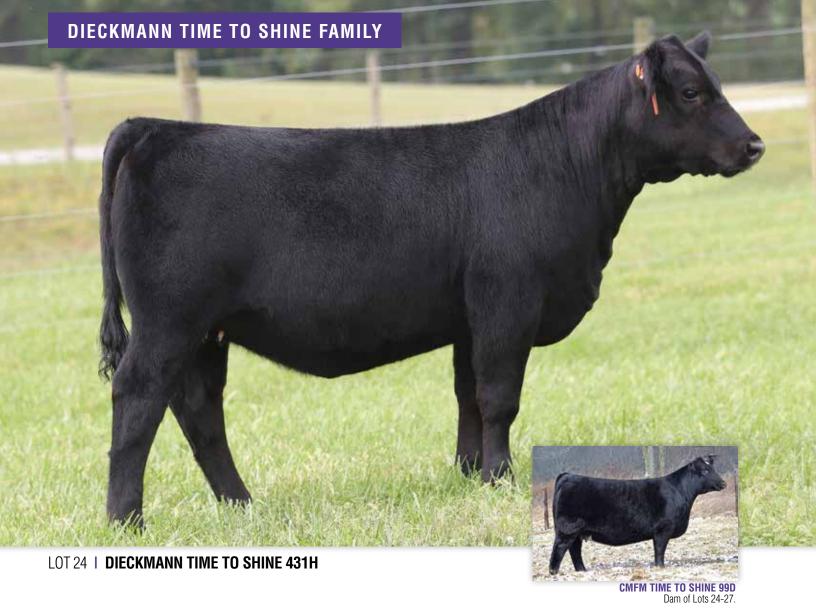

# DIECKMANN TIME TO SHINE 431H

calved 3/27/20 cow **3750364** SIM

SOLUTION

SMA Watchout 482

Silveiras Watchout 0514 2K Beauty 961

tattoo 431H

**CONLEY EXPRESS 7211** 3719581

DPL Sandy 3040

Silveiras Style 9303 KNC Cabin Creek Sandy 804

HPF Quantum Leap 2952

HTP/SVF Duracell T52 RP/MP Right to Love 015U

**CMFM TIME TO SHINE 99D** 

HTP SVF In Dew Time Miss Time to Shine Y251 JJ Black Obession

CW MARB REA 0.56 0.33 107

 This heifer calf is a direct daughter of one of the hottest bulls in the industry. Conley Express 7211, who was the 2018 Res. Grand Champion Bull at the Fort Worth Stock Show and son of the 2016 national Western Stock Show Grand Champion Bull, SMA Watchout 482 and backed by a daughter of Quantum Leap and featured CMFM Time to Shine 99D, the 2017 Simmental Breeders Sweepstakes Grand Champion Female, 2017 Res. Grand Champion Simmental Female at the North American, Division V Champion at the 2017 North American and a foundation donor female in the Dieckmann Cattle program.