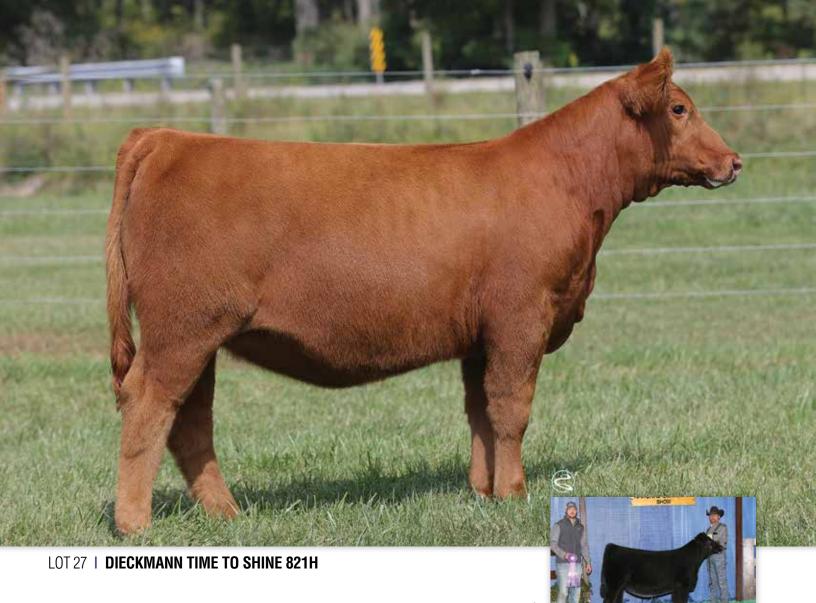

# DIECKMANN TIME TO SHINE 431H

calved 3/27/20 cow **3750364** SIM

SOLUTION

SMA Watchout 482

Silveiras Watchout 0514 2K Beauty 961

tattoo 431H

**CONLEY EXPRESS 7211** 3719581

DPL Sandy 3040

Silveiras Style 9303 KNC Cabin Creek Sandy 804

HPF Quantum Leap 2952

HTP/SVF Duracell T52 RP/MP Right to Love 015U

**CMFM TIME TO SHINE 99D** 

HTP SVF In Dew Time Miss Time to Shine Y251 JJ Black Obession

CW MARB REA 0.56 0.33 107

 This heifer calf is a direct daughter of one of the hottest bulls in the industry. Conley Express 7211, who was the 2018 Res. Grand Champion Bull at the Fort Worth Stock Show and son of the 2016 national Western Stock Show Grand Champion Bull, SMA Watchout 482 and backed by a daughter of Quantum Leap and featured CMFM Time to Shine 99D, the 2017 Simmental Breeders Sweepstakes Grand Champion Female, 2017 Res. Grand Champion Simmental Female at the North American, Division V Champion at the 2017 North American and a foundation donor female in the Dieckmann Cattle program.