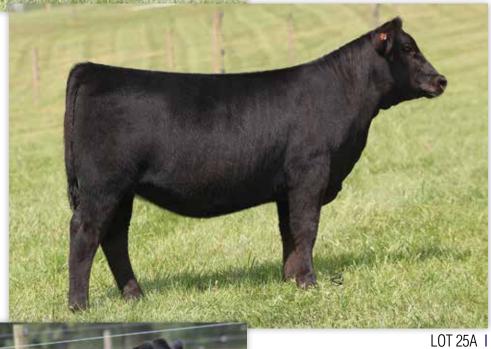

# DIECKMANN TIME TO SHINE 522H

calved 4/26/20 cow **3750365** tattoo 522H

SOLUTION

**25***A* SIM

LOT 25 | DIECKMANN TIME TO SHINE 522H

DIECKMANN TIME TO SHINE 526H

LOT 25B |

**DIECKMANN TIME TO SHINE 183H** 

SUCCESS WITH A BRAND.

**DIECKMANN TIME TO SHINE 541H** cow **3754011** calved 4/25/20 tattoo 541H