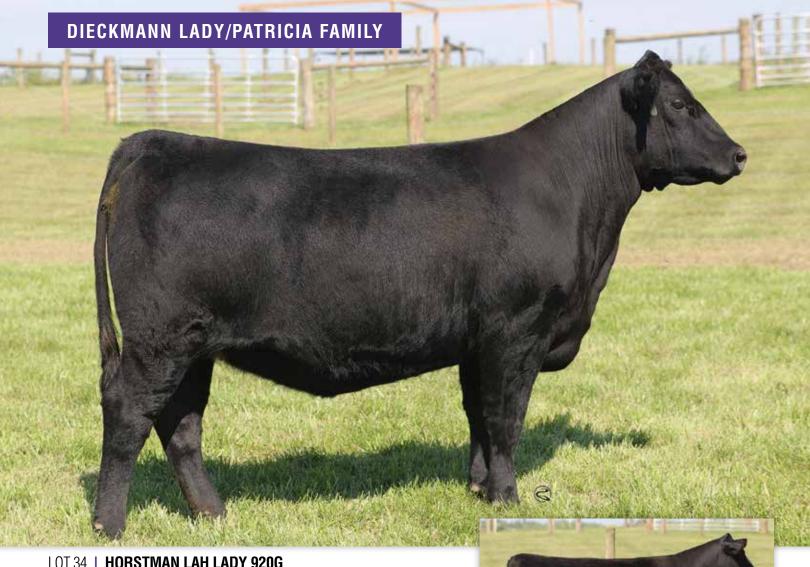

### LOT 34 | HORSTMAN LAH LADY 920G

ANGUS

\*17956297

16690946

#### **HORSTMAN LAH LADY 920G**

calved 2/20/19

cow 19481138

tattoo 920G

EXAR Blue Chip 1877B **5T POWER CHIP 4790** 

5T Miss Wix 8002

Gambles Lady 3016

Dameron First Class

Greens Princess 1012

Northern Improvement 4480 GF

BC Matrix 4132 Circle Oak Miss Wix 4014 TC Stockman 365

**GAMBLES LADY 4010** 

Blackcap of RR 5367 Connealy Forefront

Champion Hill Lady 703 CW MARB REA \$W 1+9 1+90 1+21I+29 I+.51 I+.45 I+56

· A daughter of the past Fort Worth Stock Show Res. Grand Champion, the Canadian Royal Winter Fair Champion, and the Texas State Fair Champion, 5T Power Chip 4790, back to a daughter of the \$75,000 Northern Improvement 4480 GF and the \$50,000 Gambles Lady 3016.

• Grandmother is a maternal sister to Gambles Hot Rod, the North American and National Western Champion Bull.

• Bred to calve January 2, 2021 to STEVENSON TURNING POINT. Examined

Safe.

LOT 35 | RAF PATRICIA 119 KN