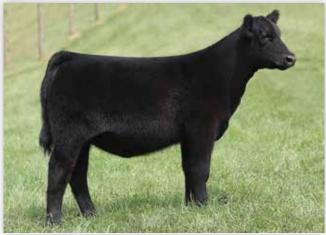

# **DIECKMANN FRONTIER GAL 0110**

calved 5/3/20 **ANGUS** 

cow +\*19786188

tattoo 0110

Dameron First Class

**EXAR BLUE CHIP 1877B** 

+\*16980412

Greens Princess 1012

B/R New Frontier 095

**WCC FRONTIER GAL 39** 

4.7

14434020 PAF Travel Gal 8712

CED BW WW

Greens Premium 7578

EXG RS First Rate S903 R3

Dameron Northern Miss 3114

Greens Princess 7418 B/R New Design 036 White Fence Pride H1

OCC Backstop 888B PAF Lady Emulation 6528 CW MARB REA \$W

16 45 0.54 0.38 A royal breeding piece by the past ROV Show Bull of the Year, EXAR Blue Chip 1877B, and a direct daughter of one of the all-time great females and past National Western, National Junior Angus Show, Ozark State Fair, and

108

 EXAR Frontier Gal 3734, one of the most successful daughters of the featured Frontier Gal 39 who went on to be named the 2014 Res. Grand Champion Female of the American Royal ROV, the 2014 Grand Champion Female of the National Junior Angus Show, and the Grand Champion Female of the 2015 National Western ROV Angus Show; she has produced over \$2 million in progeny sales to date for Express Ranches.

• Other maternal sisters include, EXAR Frontier Gal 1405, is a past Grand Champion of the Western National Angus Futurity and has produced over \$2.5 million in progeny sales to date at Express Ranches. She went on to produce the 2019 Grand Champion Female of the Western National Angus Futurity and the Res. Grand Champion Female of the Fort Worth Stock Show. Another maternal sisters include WCC Frontier Gal 893, the 2009 American Royal Sr. Heifer Calf Champion, and Missouri Preview Show and Missouri State Fair division champion; she is also the mother of the dam of Lot 1.