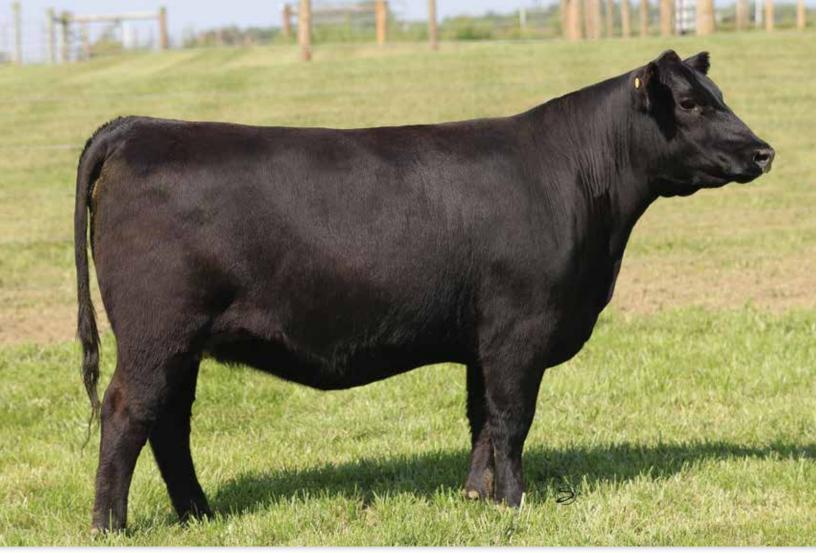

#### **DIECKMANN VALEE 904**

calved 1/1/19

cow +\*19448722

tattoo 904

GDAR Traveler 044

GAR Precision 2536

Schoenes Fix It 826

Twin Valley Precision E161

15185803

YW

BC Sasquatch 20-20 4139 CS Valees Gal 105 EXAR Valee 9674 CW MARB REA \$W

-0.1 15 20 0.01 0.54 • A daughter of the Pathfinder sire, SAV Bismarck 5682, back to the \$202,000

CS Valees Gal 105, who is a many-time champion.

• Bred to calve January 2, 2021 to 5T POWER CHIP 4079. Examined Safe.

BR Midland and a foundation Valee female in the Sankeys 6N Ranch program,

#### LOT 32 | **DIECKMANN VALEE 904**

**ANGUS** 