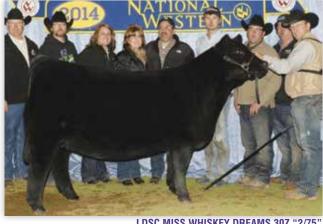

LDSC MISS WHISKEY DREAMS 30Z "2/75" Maternal sister to Lot 36, 2014 NWSS Grand Champion MaineTainer Heifer.

The \$1 million dollar producing dam to Lot 36.