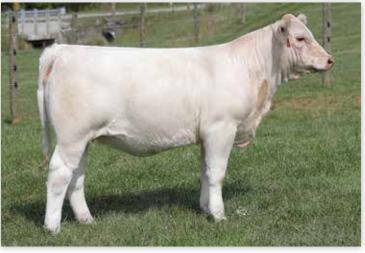

# **DIECKMANN FANCY SHOW HEIFERS**

LOT 20 | **DIECKMANN PAULINE 350H** 

# **DIECKMANN PAULINE 350H**

PB CHAR

calved 4/20/20

cow **EF1291126** 

tattoo 350H

LT Bluegrass 4017 P

HC Rhinestone 5100

MS Cooley JPot 1107N9 ET WR Wrangler W601

TR Ms Wylie Fire 0761S ET

RBM TR Rhinestone Z38

TR CAG CARBON COPY 7630E ET

EM896198

EF1238481

M&M Ms Carbine 1567 PLD

M&M Raptor 8122 PLD

TR Mr Wrangle Up 2502Z

**LJR WRANGLIN PAULINE 29B PLD** 

DR Lisa 1038

Sparrows Madrid 7M DR Lisa 685

CW MARB REA

· A daughter of the up and coming Charolais Bull, Carbon Copy.

- · Dam is a no miss producer and is the cowman's type. This elegant daughter is sure to be competitive with her extra power.