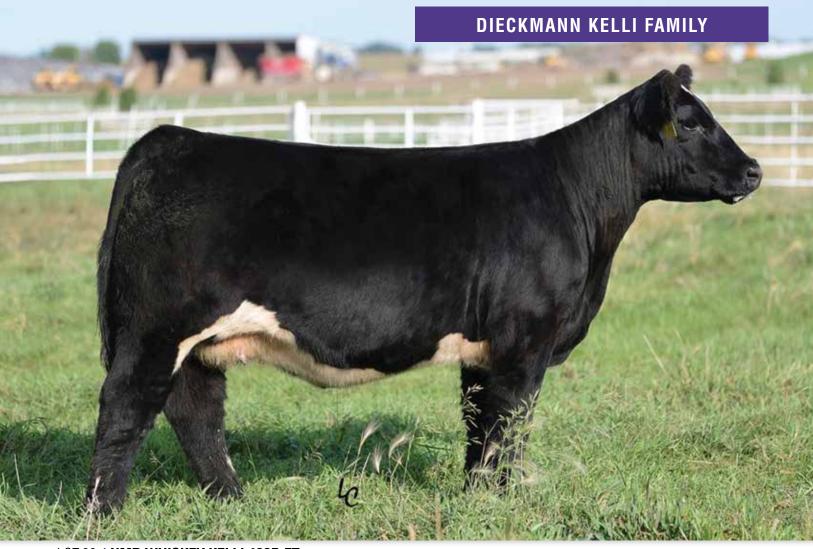

#### LOT 36 I NMR WHISKEY KELLI 480D ET

calved 5/5/16

#### NMR WHISKEY KELLI 480D ET cow **PENDING** tattoo 480D

CHI/

MAINETAINER

BK Ice Pick 472J

**IRISH WHISKEY** 

NTC 615 Ever Ready

ASHW Who Da Man

**JSUL DREAMS COME TRUE 846U** 

- ""Kelli" has produced well over \$1 million in progeny sales to date and counting. She is arguably the current most decorated female in the composite business, and these will be her only embryos to sell this year! Kelli's track record is lined with many champions and high sellers.
- Reimann's had two Irish Whiskey heifer calves that averaged \$28,000 each for half interest. In the 2016 First Class Female Sale, an Irish Whiskey daughter sold for \$78,000, while a Monopoly bred heifer sold for \$43,000.
- Full sibs in blood have been some of the most winningest cattle in the country in the past years.
- Bred to calve March 27,2021 to DADDY'S MONEY. Examined Safe.