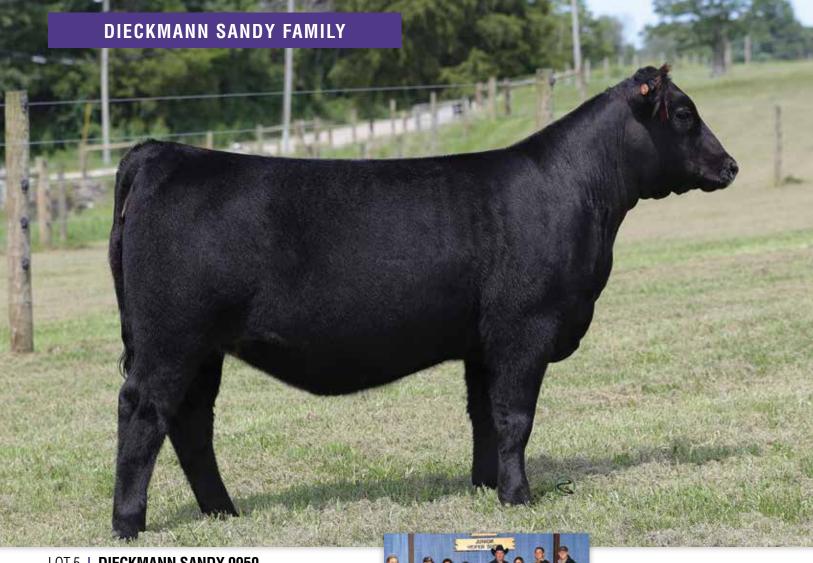

#### LOT 5 | **DIECKMANN SANDY 0950**

b ANGUS

# **DIECKMANN SANDY 0950**

calved 1/15/20

cow **19783267** 

tattoo 0950

Plattemere Weigh Up K360

Sitz Upward 307R

STEVENSON TURNING POINT

Barbara of Plattemere 337

+\*18434747 Stevenson Pride I167x SAV Bismarck 5682 FSHK Pride 180

HA Relevant 6022

HA Outside 3008 HA Blackcap Lady 0855

**CONLEY SANDY 8950** 

Silveiras Style 9303

+\*19181594 Silveiras S Sis Sandy 2355

KNC Cabin Creek Sandy 804

CED BW CW MARB REA \$W \$B I+33 I+.21 I+.63 I+10 I+.5 1+97 I+18

- A direct daughter of the \$70,000 GENEX Beef Al sire, Stevenson Turning Point, stems back Conley Sandy 8950, who was the \$14,000 selection of Dieckmann Cattle Company through the 2018 Conley Fall Production Sale.
- She is a double-digit calving-ease direct, low birthweight, high-maternal female that reads with a beautiful pedigree.
- Maternal sisters to the dam include the \$130,000 Conley Sandy 8522, who was named the 2018 North American Spring Heifer Calf Champion and the \$80,000 American Royal Late Junior Heifer Calf Champion and the 2019 Arizona National Supreme Champion and the \$80,000 2018 Res. Grand Champion of the North American.