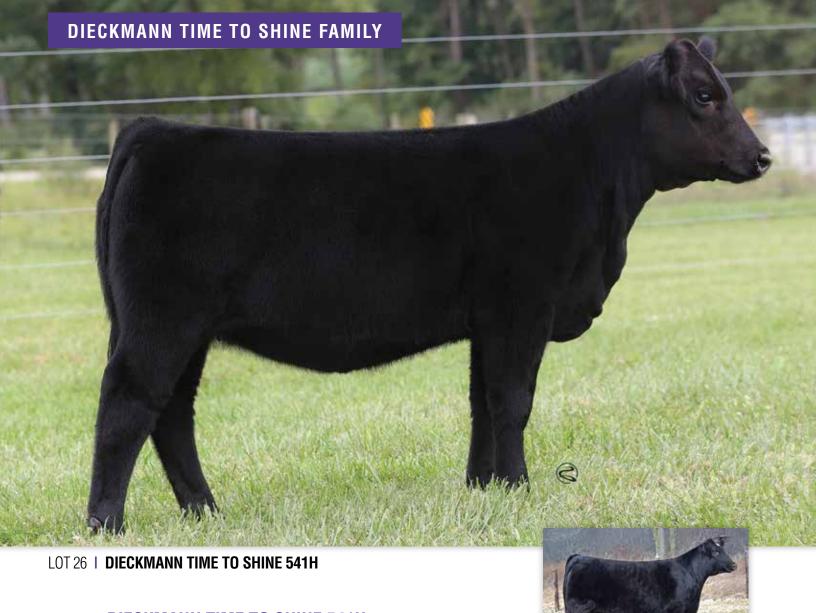

LOT 25 | DIECKMANN TIME TO SHINE 522H

DIECKMANN TIME TO SHINE 526H

LOT 25B |

**DIECKMANN TIME TO SHINE 183H** 

SUCCESS WITH A BRAND.

**DIECKMANN TIME TO SHINE 541H** cow **3754011** calved 4/25/20 tattoo 541H

SIM SOLUTION

OCC Legend 616L

OCC Emblazon 854E

**BC LOOKOUT 7024** 

OCC Blackbird 632J

2431243

Gibbet Hill Mignonne E37

Papa Equator 2928 Gibbet Hill Mignonne TR 29

 A daughter of the Pathfinder sire and 2012 ROV Sire of the Year, BC Lookout 7024, and back to the featured \$50,000 CMFM Time to Shine 99D, the 2017 Simmental Breeders Sweepstakes Grand Champion Female, 2017 Res. Grand Champion Simmental Female at the North American, Division V Champion at the 2017 North American and a foundation donor female in the Dieckmann Cattle program.

• A maternal sister to dam, CMFM Time to Shine 400C, was the Grand Champion Female of the American Royal Jr. Show, the Champion Simmental Female at the Tulsa State Fair Jr. Show and Supreme Champion.

**CMFM TIME TO SHINE 99D** Dam of Lots 24-27.