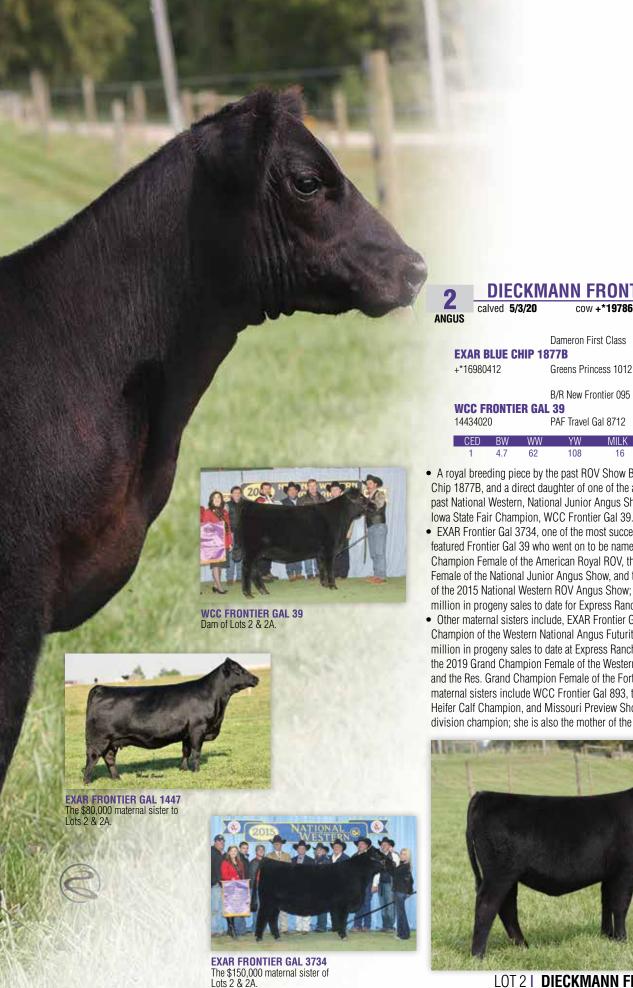

# DIECKMANN FRONTIER GAL 0735

MILK

calved 5/28/20 **ANGUS** 

cow +\*19794391

tattoo **0735** 

Sma Watchout 482

**CONLEY WCC FRONTIER GAL 7776** 

**CONLEY EXPRESS 7211** 

+\*18941522

+\*18943617

CED BW

DPL Sandy 3040

5T Power Chip 4790

WCC Frontier Gal 893

Silveiras Watchout 0514 2K Beauty 961

Silveiras Style 9303 KNC Cabin Creek Sandy 804

EXAR Blue Chip 1877B 5T Miss Wix 8002

Exar Lutton 1831

WCC Frontier Gal 39

CW MARB REA \$W \$B 39 0.54 0.4

- This special sale attraction is an elite daughter of the \$400,000 valued Conley Express 7211, a past Fort Worth Stock Show Champion, and the featured foundation Frontier Gal donor female in the Dieckmann Cattle Company program, Conley WCC Frontier Gal 7776, who is the Fourth Overall Champion and the Champion Angus Female of the 2018 Winter Warm Up for Carter Hoge of Illinois and she was the top-selling heifer calf of the Conley Cattle Company Fall Online Production Sale.
- WCC Frontier Gal 893, her granddam, is the many-time and popular champion for the Wallace family in Missouri who stamped herself as an outstanding donor female in the popular Frontier Gal family and was the 2009 American Royal Sr. Heifer Calf Champion and a champion at the Missouri State Preview Show and State Fair.
- Dam is a maternal sister to the \$100,000 Lot 1 and top-selling female of the 2015 Conley Cattle sale, Conley PR Frontier Gal 541, going to Double G Ranch of Oklahoma. WCC Frontier Gal 39, the third-generation dam, is a past National Western Stock Show Grand Champion and also selected as the Grand Champion of the National Junior Angus Show, Ozark State Fair, and Iowa State Fair.
- Here is a standout May heifer calf that offers unlimited genetic potential and the opportunity to compete at every level.