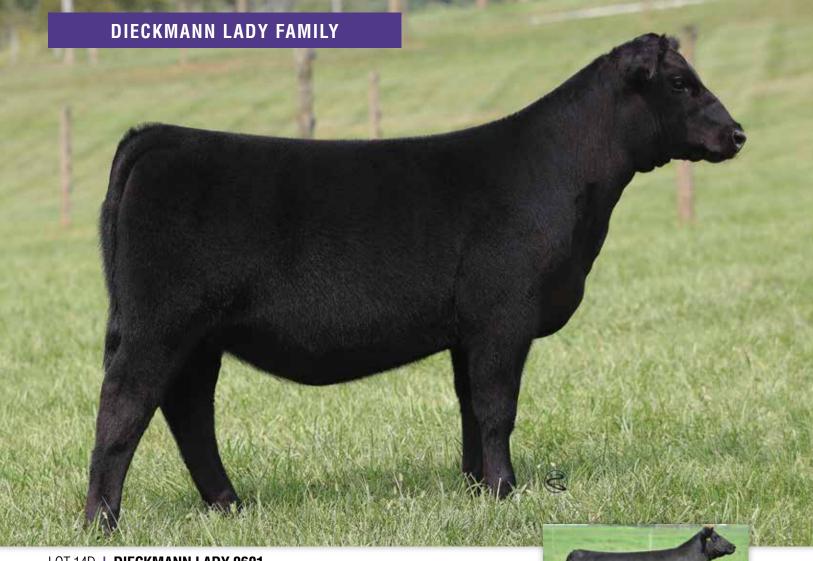

# Bid Live Online COLLING "Gavel's Down, The Best in Online Marketing" (516) 366-0734 CCI.live schedule@cci.live

**CHAPMAN LADY 4128** 

Dam of Lots 14A-14D who sells as Lot 14.

LOT 14D | DIECKMANN LADY 0601

#### DIECKMANN LADY 0601

calved 4/28/20

cow +\*19794399

tattoo **0601** 

Sma Watchout 482

Silveiras Watchout 0514 2K Beauty 961

**CONLEY EXPRESS 7211** 

+\*18941522 DPL Sandy 3040 Silveiras Style 9303 KNC Cabin Creek Sandy 804

Peak Dot Proof 1066X

SAV Pioneer 7301 Barbara of Peak Dot 314T

**CHAPMAN LADY 4128** 18350034

SAV Iron Mountain 8066 Lady of Peak Dot 263M

Lady of Peak Dot 574Z

CED BW WW YW CW MARB REA \$W \$B 0.55 0.32

- These special sale highlights are full sisters to the ST Genetics Al sire, Conley Prowess. They are direct daughters of the featured \$400,000 Conley Express 7211 back to the foundation Lady donor female in the Dieckmann Cattle program, Chapman Lady 4128, who stems back to the featured Lady of Peak Dot family on the bottom side.
- These outstanding heifer calves offer unlimited genetic potential.

**CHAPMAN LADY 4128** Dam of Lots 14A-14D who sells as

**CONLEY PROWESS** 