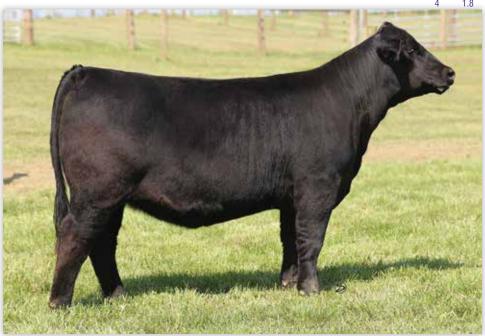

# **DIECKMANN LADY JAYE 9614**

calved 5/19/19

cow \*19538737

tattoo **9614** 

SAV Bismarck 5682

**MCCABE BISMARCK 7016** 

\*18444994

ANGUS

Womack Classic Lucy 412

Bruin Uproar 0070

Lady Jaye family.

4079. Examined Safe.

**CONLEY LADY JAYE 6145** 

18608532

**VLK Z207** 

GAR Grid Maker SAV Abigale 0451

Dameron First Class Womack PLC Lucy 67S

Sitz Upward 307R Falcon Blackbird 6071

BC Eagle Eye 110-7 BAAR USA Lady Jaye 6025

CW MARB REA \$W \$B CED BW 1.8 0.39 0.65 • A daughter of McCabe Bismarck 7016 back to

> member of the Select Sires Al stud. · This female reads with a well-balanced set of

numbers across the board and offers unlimited genetic potential. • Bred to calve April 15, 2021 to 5T POWER CHIP

a daughter of Bruin Uproar 0070 and the featured

• Third-generation dam is a full sister to the Select Sires Al sire, CRA Bextor 872 5205 608, a featured

LOT 31 | **DIECKMANN LADY JAYE 9614** 

**ANGUS** 