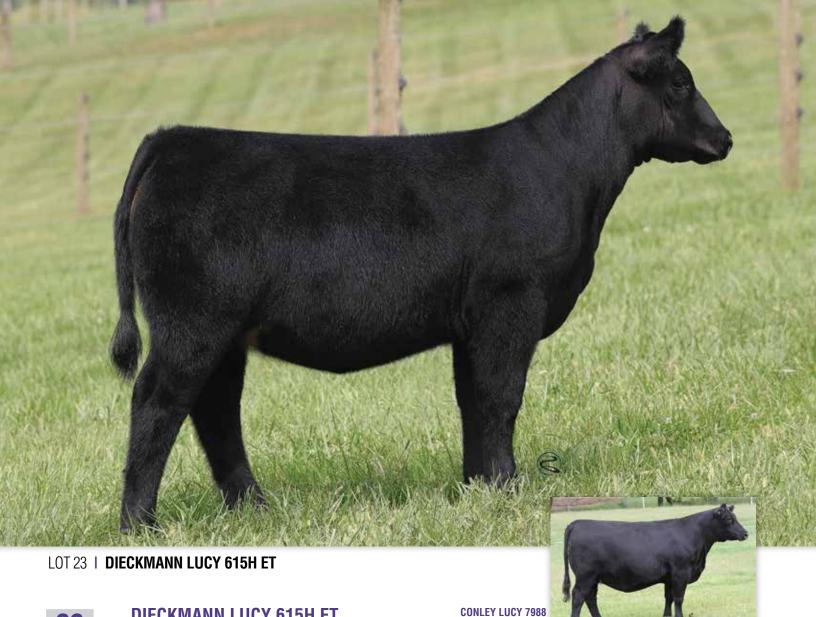

# **DIECKMANN LUCY 615H ET**

cow **512326** 

tattoo 615H

# **DIECKMANN LUCY 517H ET**

calved 1/29/20 MAINETAINER

cow **512329** 

tattoo 517H

**BOE GARTH** 447000

Minn Hard Whiskey

DCC Hard Whiskey 138R JSC Katie SS

**BOE** Miss Jolene

GVC Suh 01W

BOE Kelsey OCC Homer 650H

OCC Rear End 751R

FCC Revolution Rose 995N

**CONLEY LUCY 7988** AN18872471

Womack Miss Lucy 011

BC Lookout 7024 Womack Miss Lucy 6780

• Backed by the popular Griswold Cattle Sire, BOE Garth, with limited semen.

• Dam is a direct daughter of 5T Power Chip 4790, the 2016 Fort Worth Stock Show Res. Grand Champion, Res. Grand Champion Bull of the Canadian Royal Winter Fair and past Texas State Fair Champion, stems back to the featured Womack Miss Lucy 011 who has a progeny production record of BR 2@90, WR 2@104, %IMF 2@105, UREA 2@10.

The dam of Lots 23 & 23A.

LOT 23A | DIECKMANN LUCY 517H ET

3138089