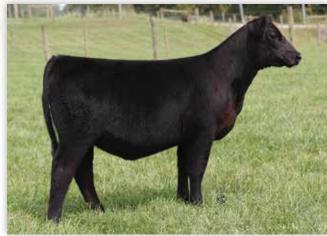

# DIECKMANN FRONTIER GAL 0245

calved 3/19/20

cow +\*19786189

tattoo **0245** 

EXG RS First Rate S903 R3

Greens Premium 7578

Greens Princess 7418

B/R New Design 036

White Fence Pride H1

OCC Backstop 888B

Dameron Northern Miss 3114

Dameron First Class

**EXAR BLUE CHIP 1877B** 

+\*16980412 Greens Princess 1012

B/R New Frontier 095

**WCC FRONTIER GAL 39** 

14434020 PAF Travel Gal 8712

PAF Lady Emulation 6528 CW MARB REA \$W \$B 0.53 0.34 53

PAF TRAVEL GAL 8712 Granddam of Lots 2 & 2A.

- A royal breeding piece by the past ROV Show Bull of the Year, EXAR Blue Chip 1877B, and a direct daughter of one of the all-time great females and past National Western, National Junior Angus Show, Ozark State Fair, and Iowa State Fair Champion, WCC Frontier Gal 39.
- EXAR Frontier Gal 3734, one of the most successful daughters of the featured Frontier Gal 39 who went on to be named the 2014 Res. Grand Champion Female of the American Royal ROV, the 2014 Grand Champion Female of the National Junior Angus Show, and the Grand Champion Female of the 2015 National Western ROV Angus Show; she has produced over \$2 million in progeny sales to date for Express Ranches.
- Other maternal sisters include, EXAR Frontier Gal 1405, is a past Grand Champion of the Western National Angus Futurity and has produced over \$2.5 million in progeny sales to date at Express Ranches. She went on to produce the 2019 Grand Champion Female of the Western National Angus Futurity and the Res. Grand Champion Female of the Fort Worth Stock Show. Another maternal sisters include WCC Frontier Gal 893, the 2009 American Royal Sr. Heifer Calf Champion, and Missouri Preview Show and Missouri State Fair division champion; she is also the mother of the dam of Lot 1.