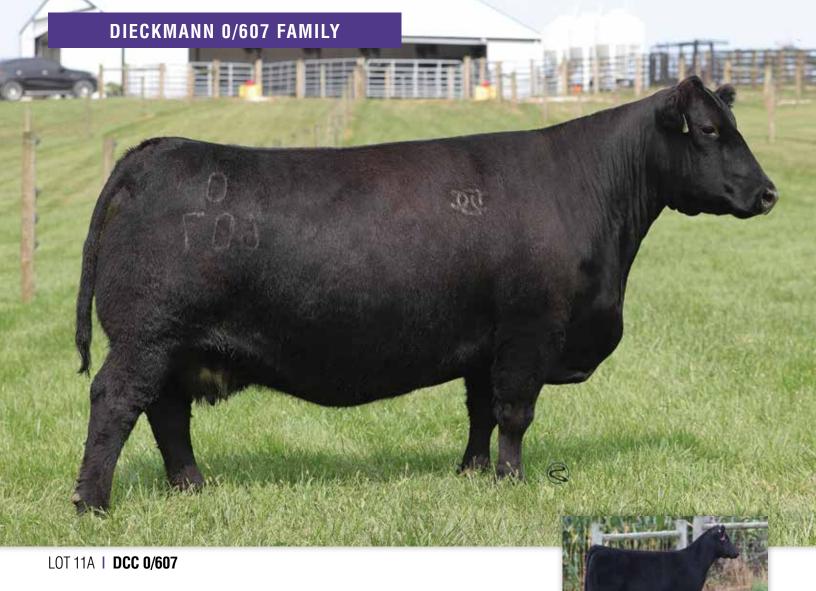

LOT 11 | CONLEY MULBEN PRIDE 8105

calved 2/12/10 MAINETAINER

**DCC 0/607** 

cow **477592** tattoo 607X

OCC Focus 813F

**OCC MACHINIST 734M** 

14349350

OCC Dixie Erica 688J

CMAC Hard Core

**DCC 7/706** 

477590 5/706 Basin Rainmaker 654X Dixie Erica of CH 1019

> OCC Emblazon 854E OCC Dixie Erica 816B

MCF MR Debs Girl Payoff CMAC Dandy's Samantha ET

The Witch Doctor

• The resulting pregnancy is a direct daughter of 5T Power Chip 4790, the 2016 Fort Worth Stock Show Res. Grand Champion, Res. Grand Champion Bull of the Canadian Royal Winter Fair and past Texas State Fair Champion and back by the Mulben Pride cow family.

- Mother of pregnancy is a full sib to the 2020 Grand Champion Bull at the National Western Stock Show.
- On a flush to I-80 three heifers average \$21,500, donor offered with great
- Safe with sexed heifer embryo, due February 21, 2021, 5T Power Chip 4790 X Conley Mulben Pride 8105.

I-80 daughter by the great DCC 0/607

CONLEY MULBEN PRIDE 8105 Donor dam & Lot 11 of sexed heifer embryo selling with Lot 11A,.