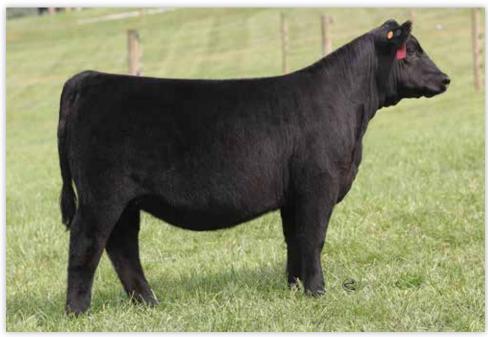

# DIECKMANN FRONTIER GAL 0735

MILK

calved 5/28/20 **ANGUS** 

cow +\*19794391

tattoo **0735** 

Sma Watchout 482

**CONLEY WCC FRONTIER GAL 7776** 

**CONLEY EXPRESS 7211** 

EXAR Blue Chip 1877B 5T Miss Wix 8002

Exar Lutton 1831

WCC Frontier Gal 39

CW MARB REA \$W \$B 39 0.54 0.4

- This special sale attraction is an elite daughter of the \$400,000 valued Conley Express 7211, a past Fort Worth Stock Show Champion, and the featured foundation Frontier Gal donor female in the Dieckmann Cattle Company program, Conley WCC Frontier Gal 7776, who is the Fourth Overall Champion and the Champion Angus Female of the 2018 Winter Warm Up for Carter Hoge of Illinois and she was the top-selling heifer calf of the Conley Cattle Company Fall Online Production Sale.
- WCC Frontier Gal 893, her granddam, is the many-time and popular champion for the Wallace family in Missouri who stamped herself as an outstanding donor female in the popular Frontier Gal family and was the 2009 American Royal Sr. Heifer Calf Champion and a champion at the Missouri State Preview Show and State Fair.
- Dam is a maternal sister to the \$100,000 Lot 1 and top-selling female of the 2015 Conley Cattle sale, Conley PR Frontier Gal 541, going to Double G Ranch of Oklahoma. WCC Frontier Gal 39, the third-generation dam, is a past National Western Stock Show Grand Champion and also selected as the Grand Champion of the National Junior Angus Show, Ozark State Fair, and Iowa State Fair.
- Here is a standout May heifer calf that offers unlimited genetic potential and the opportunity to compete at every level.

LOT 1 | **DIECKMANN FRONTIER GAL 0735** 