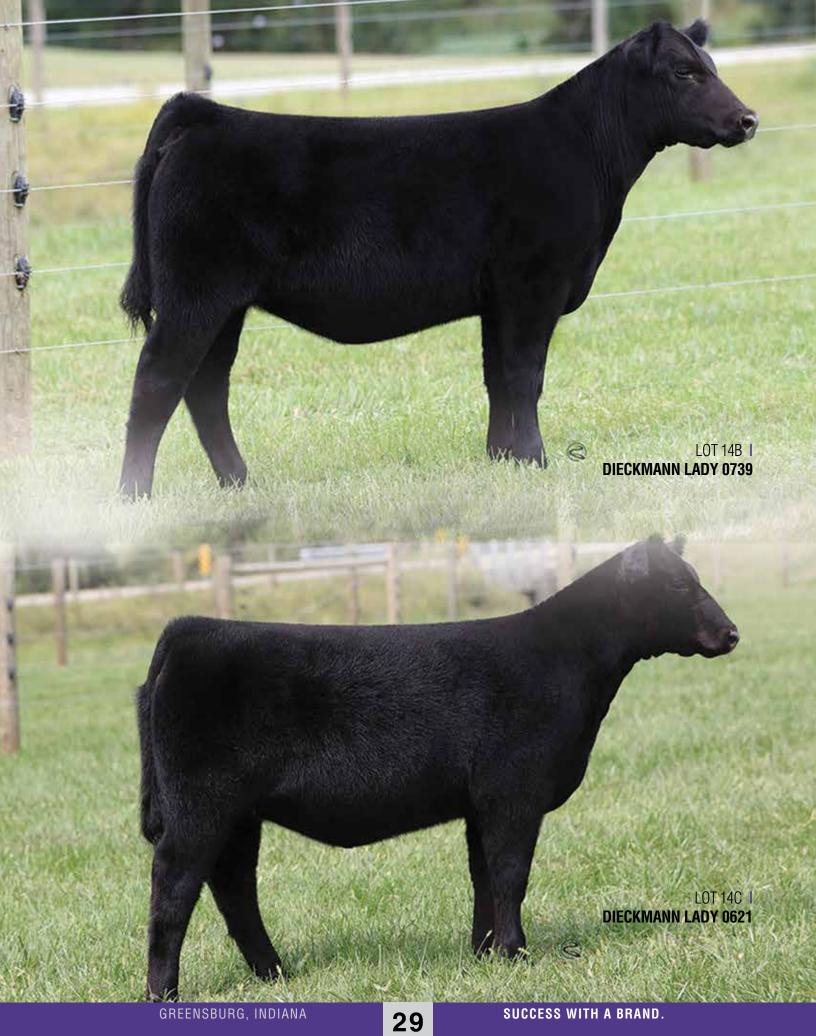

#### DIECKMANN LADY 0739

calved 5/17/20

cow +\*19794403

tattoo **0739** 

**ANGUS** 

### **DIECKMANN LADY 0621**

calved 5/15/20

cow +\*19794400

tattoo 0621

Sma Watchout 482

Silveiras Watchout 0514 2K Beauty 961

**CONLEY EXPRESS 7211** +\*18941522

DPL Sandy 3040

CED BW YW 26 0.37 0.14 54 97 18

• These special sale highlights are full sisters to the ST Genetics Al sire, Conley Prowess. They are direct daughters of the featured \$400,000 Conley Express 7211 back to the foundation Lady donor female in the Dieckmann Cattle program, Chapman Lady 4128, who stems back to the featured Lady of Peak Dot family on the bottom side.