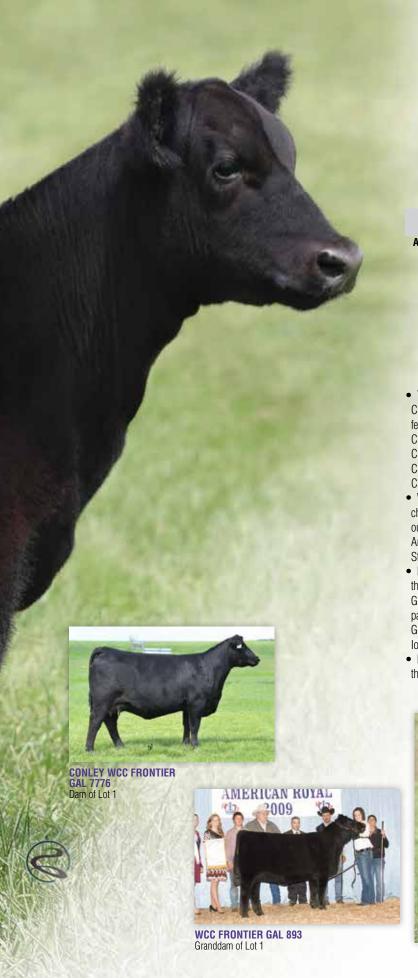

EXAR Blue Chip 1877B 5T Miss Wix 8002

Exar Lutton 1831

WCC Frontier Gal 39

CW MARB REA \$W \$B 39 0.54 0.4

- This special sale attraction is an elite daughter of the \$400,000 valued Conley Express 7211, a past Fort Worth Stock Show Champion, and the featured foundation Frontier Gal donor female in the Dieckmann Cattle Company program, Conley WCC Frontier Gal 7776, who is the Fourth Overall Champion and the Champion Angus Female of the 2018 Winter Warm Up for Carter Hoge of Illinois and she was the top-selling heifer calf of the Conley Cattle Company Fall Online Production Sale.
- WCC Frontier Gal 893, her granddam, is the many-time and popular champion for the Wallace family in Missouri who stamped herself as an outstanding donor female in the popular Frontier Gal family and was the 2009 American Royal Sr. Heifer Calf Champion and a champion at the Missouri State Preview Show and State Fair.
- Dam is a maternal sister to the \$100,000 Lot 1 and top-selling female of the 2015 Conley Cattle sale, Conley PR Frontier Gal 541, going to Double G Ranch of Oklahoma. WCC Frontier Gal 39, the third-generation dam, is a past National Western Stock Show Grand Champion and also selected as the Grand Champion of the National Junior Angus Show, Ozark State Fair, and Iowa State Fair.
- Here is a standout May heifer calf that offers unlimited genetic potential and the opportunity to compete at every level.