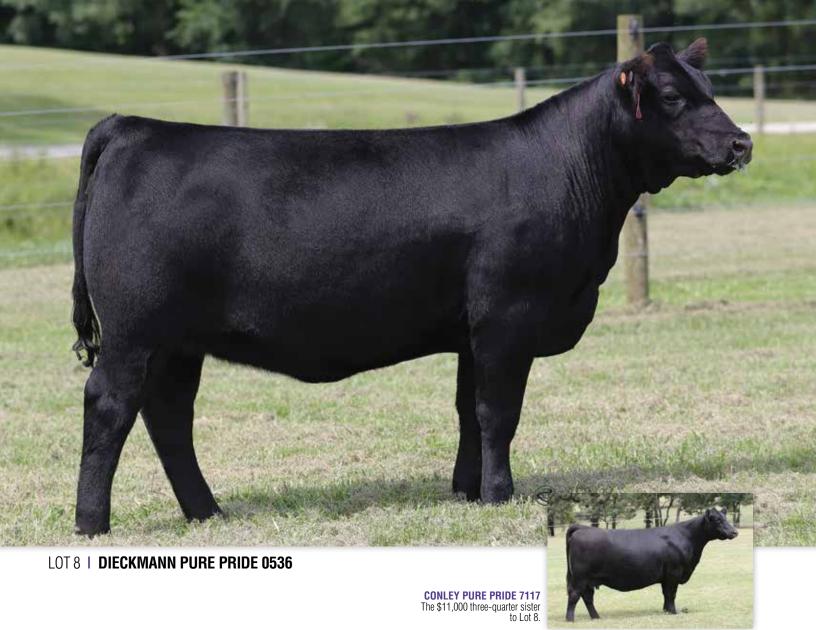

#### **DIECKMANN PURE PRIDE 0536**

calved 1/9/20

cow \*19783268

tattoo **0536** 

EXAR Blue Chip 1877B

ue Chip 1877B Dameron First Class Greens Princess 1012

**5T POWER CHIP 4790** \*17956297 51

+\*19180428

5T Miss Wix 8002

BC Matrix 4132

Stevenson Turning Point

Circle Oak Miss Wix 4014 Plattemere Weigh Up K360 Stevenson Pride I167x

CONLEY PURE PRIDE 8536

Double R Bar Pure Pride Z246 PR Black Friday 0244 Bohi Pure Pride 6096

 CED
 BW
 WW
 YW
 MILK
 CW
 MARB
 REA
 \$W
 \$B

 11
 0.5
 54
 80
 20
 21
 0.54
 0.5
 57
 100

- A daughter of 5T Power Chip 4790 back to the \$70,000 Stevenson Turning Point and the featured Pure Pride family.
- Dam is a maternal sister to the 2020 National Junior Angus Show Owned Res. Late Sr. Champion, the 2020 Central Illinois Preview Show Fourth Overall Champion, and the 2019 North American ROV Angus Show Res. Late Sr. Heifer Calf Champion.
- Fourth-generation dam is a full sister to the GENEX Beef AI sire, BC Matrix 4132, and a maternal brother to the dam was the fourth top-selling bull of the 2019 spring Conley sale, Conley Hyline 8045.

**CONLEY EXPRESSION 9213**Maternal brother to the dam of Lot 8.

**DOUBLE R BAR PURE PRIDE Z246** Granddam of Lot 8.