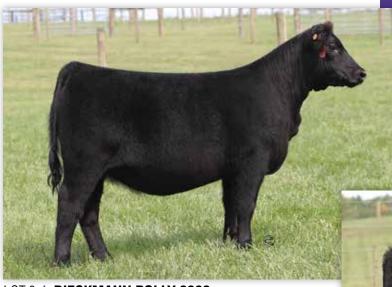

# **DIECKMANN FRONTIER GAL 0110**

calved 5/3/20 **ANGUS** 

cow +\*19786188

tattoo 0110

Dameron First Class

**EXAR BLUE CHIP 1877B** 

+\*16980412

Greens Princess 1012

B/R New Frontier 095

**WCC FRONTIER GAL 39** 

4.7

14434020 PAF Travel Gal 8712

CED BW WW

Greens Premium 7578

EXG RS First Rate S903 R3

Dameron Northern Miss 3114

Greens Princess 7418 B/R New Design 036 White Fence Pride H1

OCC Backstop 888B PAF Lady Emulation 6528 CW MARB REA \$W

16 45 0.54 0.38 A royal breeding piece by the past ROV Show Bull of the Year, EXAR Blue Chip 1877B, and a direct daughter of one of the all-time great females and past National Western, National Junior Angus Show, Ozark State Fair, and

**I OT 2 | DIECKMANN FRONTIER GAL 0110** 

LOT 2A | DIECKMANN FRONTIER GAL 0245