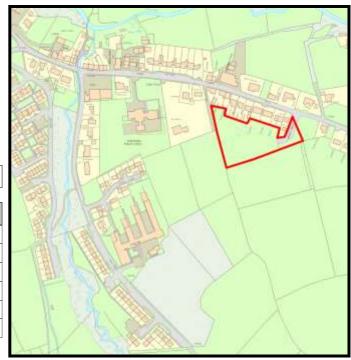

LPA Ref. No. C/002/38

Base Date: 1st April 2019

Site Name: West Carmarthen

Housing Zone Carmarthen

Major Settlement Carmarthen

Market Type Private Sector In 5 year supply since: 2015

Owner / Developer Various including Persimmon Homes

**Description of** A large mixed-use scheme for which a development brief has been prepared

development:

**Planning Status:** 

**Development Plan:** Carmarthenshire LDP allocation: GA1/MU1

| Planning Consent                           | Application Type P  | Permission Date | Application No |
|--------------------------------------------|---------------------|-----------------|----------------|
| Persimmon Homes (118 dwellings)            | Full                | 03/06/2015      | W/30286        |
| Subj S106 26/2/15 Connaught Administration | Outline             |                 | W/27776        |
| 100 dwellings (Persimmon)                  | Full                | 18/11/2015      | W/32287        |
| Plot amendment - increase in 4 dwellings   | on-material amendme | 13/11/2015      | W/32734        |
|                                            | VoC                 | 29/06/2016      | W/34038        |
|                                            |                     |                 |                |

#### The Site:

Persimmon have stated works clearing for the next phase. The link road has been completed and is operational which has opened up the site for other sites to be come forward.

Categorisation: Forecast Completions

| С | •    | Comp prior to last Study | Comp since last Study | Units Rem<br>@ 1/4/19 | U/C | 2020 | 2021 | 2022 | 2023 | 2024 | Cat. 3 | Cat. 4 |
|---|------|--------------------------|-----------------------|-----------------------|-----|------|------|------|------|------|--------|--------|
|   | 1100 | 109                      | 5                     | 986                   | 0   | 40   | 75   | 75   | 75   | 75   | 646    | 0      |

**Grid Reference** 240101 220553

Site Size:

Total Area ha

|            | <b>Brownfield</b> | •<br><del>•</del> | Greenfield: |         |  |  |  |
|------------|-------------------|-------------------|-------------|---------|--|--|--|
| Total area |                   | Total %           | Total Area  | Total % |  |  |  |
|            |                   | 70                |             | 70      |  |  |  |
|            |                   |                   |             |         |  |  |  |
|            |                   |                   |             | 100     |  |  |  |
|            |                   |                   |             |         |  |  |  |