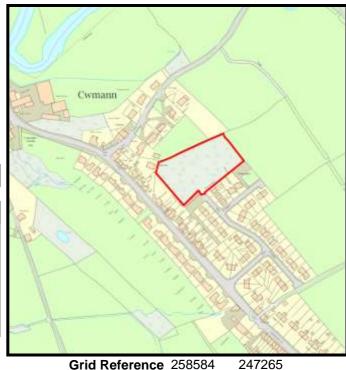

R/O Springfield / Caernant (Cysgod-y-Coed)

LPA Ref. No. C/041/04

Base Date: 1st April 2019

Housing Zone Carmarthen

Major Settlement Cwmann

Market Type Private Sector In 5 year supply since: 2005

Owner / Developer O'Keeffe Building

**Grid Reference** 258159 247003

Site Size:

Total Area 1.05ha

| <b>Brownfield</b> |         | Greenfield: |         |  |  |
|-------------------|---------|-------------|---------|--|--|
| Total area        | Total % | Total Area  | Total % |  |  |
|                   |         |             | 70      |  |  |
| 0                 | 0       | 1.05        | 100     |  |  |