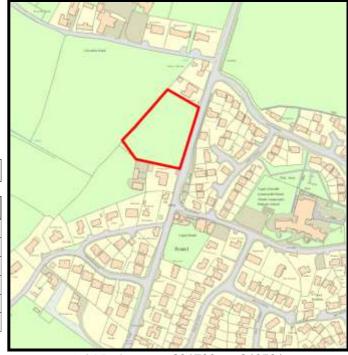

Base Date: 1st April 2019

219190

Site Name: Rhiw Babell

LPA Ref. No. C/002/04

Housing Zone Carmarthen

Major Settlement Carmarthen

Market Type Private Sector In 5 year supply since: 2019

**Owner / Developer** 

Description of development:

**Planning Status:** 

Development Plan: Carmarthenshire LDP allocation: GA1/h4

| Planning Consent | Application Type Permission Date Application No |
|------------------|-------------------------------------------------|
|                  | -                                               |
|                  |                                                 |
|                  |                                                 |
|                  |                                                 |
|                  |                                                 |
|                  |                                                 |

#### The Site:

The landowner has been in touch and will be looking to start development of a few plots shortly.

Site Size:

Total Area 0.71ha

**Grid Reference** 241403

Categorisation: Forecast Completions

|    | Comp prior to last Study | Comp since last Study | Units Rem<br>@ 1/4/19 | U/C | 2020 | 2021 | 2022 | 2023 | 2024 | Cat. 3 | Cat. 4 |
|----|--------------------------|-----------------------|-----------------------|-----|------|------|------|------|------|--------|--------|
| 14 | 0                        | 0                     | 14                    | 0   | 0    | 0    | 2    | 2    | 2    | 8      | 0      |

| <b>Brownfield</b> | •       | Greenfield: |         |  |  |  |  |
|-------------------|---------|-------------|---------|--|--|--|--|
| Total area        | Total % | Total Area  | Total % |  |  |  |  |
|                   |         |             |         |  |  |  |  |
| 0                 | 0       | 0.71        | 100     |  |  |  |  |