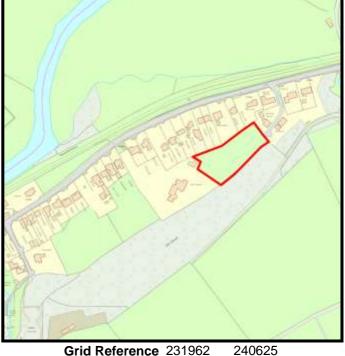

Site Name: Rear of Fox and Hounds (SA33 5ND) Maes y Llewod LPA Ref. No. C/010/02

Base Date: 1st April 2019

218167

**Housing Zone** Carmarthen

**Major Settlement** Bancyfelin

Market Type Private Sector In 5 year supply since: 2009

Owner / Developer Enzo Homes

**Description of** development:

**Planning Status:** 

Development Plan: Carmarthenshire LDP allocation: SC15/h1

| Outline<br>Full | 24/02/2014<br>12/09/2016 | W/24182  |
|-----------------|--------------------------|----------|
| Full            | 12/00/2016               | 14/24420 |
|                 | 12/03/2010               | W/31130  |
| Full            | 12/09/2016               | W/31890  |
|                 |                          |          |
|                 |                          |          |
|                 |                          | _        |

The Site:

Site now completed.

Grid Reference 232376

Site Size:

**Total Area** 0.7 ha

Categorisation: **Forecast Completions** 

| Сар | _  | Comp prior to last Study | Comp since last Study | Units Rem<br>@ 1/4/19 | U/C | 2020 | 2021 | 2022 | 2023 | 2024 | Cat. 3 | Cat. 4 |
|-----|----|--------------------------|-----------------------|-----------------------|-----|------|------|------|------|------|--------|--------|
|     | 17 | 0                        | 17                    | 0                     | 0   | 0    | 0    | 0    | 0    | 0    | 0      | 0      |

| Brownfield<br>Total area |   | Greenfield:<br>Total Area | Total % |
|--------------------------|---|---------------------------|---------|
| 0                        | 0 | 0.7                       | 100     |