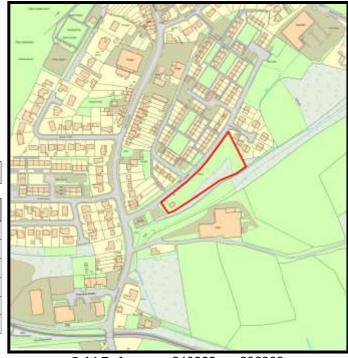

Base Date: 1st April 2019

LPA Ref. No. C/002/01

Site Name:

Rear of Bronwydd Road South

Housing Zone Carmarthen

Major Settlement Carmarthen

Market Type Private Sector In 5 year supply since: 2011

Owner / Developer DHW Davies Property Partnership

Description of Mixture of houses and apartments.

development:

**Planning Status:** 

**Development Plan:** Carmarthenshire LDP allocation: GA1/h13

| Planning Consent                           | Application Type | Permission Date | Application No |
|--------------------------------------------|------------------|-----------------|----------------|
| 10 dwellings - phase 2                     | Full             | 16/09/2014      | W/29578        |
| Low density executive housing              | Outline          | 03/02/1994      | D4/24244/55    |
| Renewal of D4/24244                        | Outline          | 27/03/1997      | W/00640        |
| Residential development (renewal)          | Outline          | 03/04/2002      | TM/00851       |
| Phase 1 - 16 new build & conv 7 apartments | Full             | 21/03/2011      | W/22686        |

#### The Site:

An application has been submitted for 23 dwellings and 28 apartments (W/37472) which has not yet been determined on the remaining land.

|    |                          |                       |                       |     | 1 0100dot 00mplotiono |      |      |      |      |        |        |
|----|--------------------------|-----------------------|-----------------------|-----|-----------------------|------|------|------|------|--------|--------|
|    | Comp prior to last Study | Comp since last Study | Units Rem<br>@ 1/4/19 | U/C | 2020                  | 2021 | 2022 | 2023 | 2024 | Cat. 3 | Cat. 4 |
| 46 | 23                       | 0                     | 23                    | 0   | 10                    | 13   | 0    | 0    | 0    | 0      | 0      |

**Grid Reference** 242774 221550

Site Size:

Total Area 1.90ha

| <b>Brownfield</b> |         | Greenfield: |         |  |  |  |  |
|-------------------|---------|-------------|---------|--|--|--|--|
| Total area        | Total % | Total Area  | Total % |  |  |  |  |
|                   |         |             |         |  |  |  |  |
| 0                 | 0       | 1.9         | 100     |  |  |  |  |