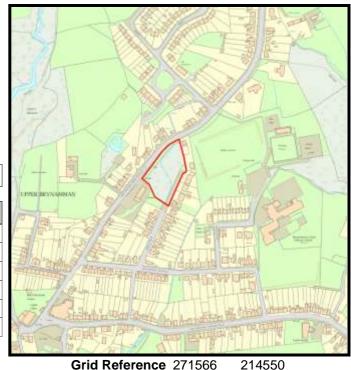

LPA Ref. No. C/002/18

Base Date: 1st April 2019

Site Name: Parc-y-Delyn

Housing Zone Carmarthen

Major Settlement Carmarthen

Market Type Private Sector In 5 year supply since: 2011

Owner / Developer DJF Holdings Ltd

Description of development:

**Planning Status:** 

**Development Plan:** Carmarthenshire LDP allocation: GA1/h10

| Planning Consent        | Application Type | Permission Date | Application No |
|-------------------------|------------------|-----------------|----------------|
| Siting of 20 dwellings  | Outline          | 30/10/2003      | TMT/04084      |
| Residential development | Outline          | 24/06/2008      | W/12397        |
| Residential development | Outline          | 30/11/2006      | W/14334        |
| 20 dwellings (Phase 1)  | RM               | 29/03/2012      | W/22060        |
| 15 dwellings (Phase 2)  | RM               | 11/06/2012      | W/24997        |

A pre-application has been submitted for the site

L.

Categorisation: Forecast Completions

| Capacity | Comp prior to last Study | _ | Units Rem<br>@ 1/4/19 | U/C | 2020 | 2021 | 2022 | 2023 | 2024 | Cat. 3 | Cat. 4 |
|----------|--------------------------|---|-----------------------|-----|------|------|------|------|------|--------|--------|
| 35       | 0                        | 0 | 35                    | 0   | 0    | 0    | 0    | 0    | 0    | 35     | 0      |

**Grid Reference** 241123 220973

Site Size:

Total Area 2.20ha

|            | <b>Brownfield</b> |         | Greenfield: |         |  |  |  |
|------------|-------------------|---------|-------------|---------|--|--|--|
| Total area |                   | Total % | Total Area  | Total % |  |  |  |
|            |                   |         |             | 70      |  |  |  |
|            | 0                 | 0       | 2.30        | 100     |  |  |  |