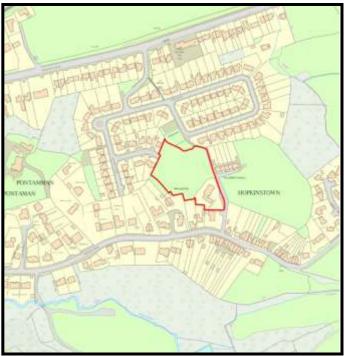

Mounthill, Llangunnor (Maes Ddraenen Wen)

LPA Ref. No. C/002/26

Base Date: 1st April 2019

Housing Zone Carmarthen

Major Settlement Carmarthen

Market Type Private Sector In 5 year supply since: 2009

Owner / Developer Redrow Homes & private

**Description of** Redrow development - 70 dwellings. Remaining land privately owned with permission for 9

development: dwellings.

**Planning Status:** 

**Development Plan:** Carmarthenshire LDP allocation: GA1/h3

| Planning Consent                            | Application Type | Permission Date | Application No |
|---------------------------------------------|------------------|-----------------|----------------|
| Residential development (Mr & Mrs Morgan)   | Outline          | 24/05/2010      | W/20013        |
| 66 plots - residential development (Redrow) | RM               |                 | W/23168        |
| 4 plots - residenital development           | Full             | 11/11/2010      | W/23170        |
| Residenital development (Mr & Mrs Morgan)   | Outline          | 14/03/2011      | W/24268        |
| 5 dwellings                                 | Outline          | 14/06/2013      | W/28237        |
| 4 dwellings                                 | Full             | 01/04/2014      | W/29439        |

#### The Site:

Redrow have now completed their part of the site (2013), the remaining land is in private ownership. W/33984 RM for 5 dwellings approved 3/8/16.

Categorisation: Forecast Completions

| •  | Comp prior to last Study | Comp since last Study | Units Rem<br>@ 1/4/19 | U/C | 2020 | 2021 | 2022 | 2023 | 2024 | Cat. 3 | Cat. 4 |
|----|--------------------------|-----------------------|-----------------------|-----|------|------|------|------|------|--------|--------|
| 79 | 74                       | 0                     | 5                     | 2   | 3    | 0    | 0    | 0    | 0    | 0      | 0      |

**Grid Reference** 241629 219080

Site Size:

Total Area 2.6 ha

| <b>Brownfield</b> | •<br>•  | Greenfield: |         |  |  |  |
|-------------------|---------|-------------|---------|--|--|--|
| Total area        | Total % | Total Area  | Total % |  |  |  |
| 0                 | 0       | 2.6         | 100     |  |  |  |