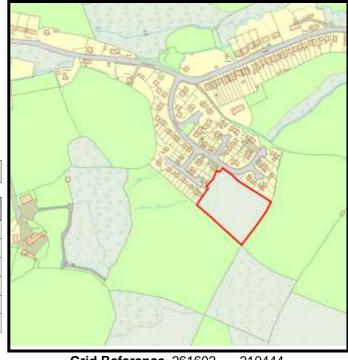

**Grid Reference** 242774 221550

Site Size:

Total Area 1.90ha

| <b>Brownfield</b> |         | Greenfield: |         |  |  |  |  |
|-------------------|---------|-------------|---------|--|--|--|--|
| Total area        | Total % | Total Area  | Total % |  |  |  |  |
|                   |         |             |         |  |  |  |  |
| 0                 | 0       | 1.9         | 100     |  |  |  |  |