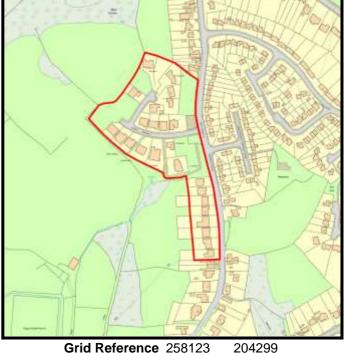

Land south of Pant Glas, Bronwydd Road

LPA Ref. No. C/002/40

Base Date: 1st April 2019

**Housing Zone** Carmarthen

**Major Settlement** Carmarthen

Market Type Private Sector In 5 year supply since: 2015

Owner / Developer E Evans & M K Jones

**Description of** development:

**Planning Status:** 

**Development Plan:** Carmarthenshire LDP allocation: GA1/h12

| Planning Consent | Application Type | <b>Permission Date</b> | Application No |
|------------------|------------------|------------------------|----------------|
| Upheld on appeal | Outline          | 27/04/2016             | W/31902        |
|                  |                  |                        |                |
|                  |                  |                        |                |
|                  |                  |                        |                |
|                  |                  |                        |                |
|                  |                  |                        |                |

The Site:

The site is currently for sale.

Grid Reference 242847 221554

Site Size:

**Total Area** 0.86ha

Categorisation: **Forecast Completions** 

|    | Comp prior to last Study | Comp since last Study | Units Rem<br>@ 1/4/19 | U/C | 2020 | 2021 | 2022 | 2023 | 2024 | Cat. 3 | Cat. 4 |
|----|--------------------------|-----------------------|-----------------------|-----|------|------|------|------|------|--------|--------|
| 13 | 0                        | 0                     | 13                    | 0   | 0    | 3    | 5    | 5    | 0    | 0      | 0      |

| Brownfield<br>Total area |   | Greenfield:<br>Total Area | Total % |
|--------------------------|---|---------------------------|---------|
| 0                        | 0 | 0.86                      | 100     |