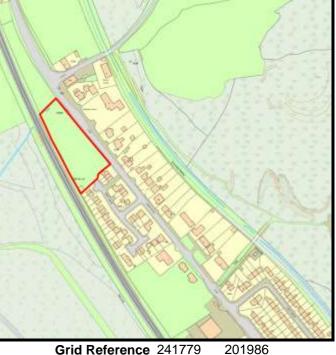

Base Date: 1st April 2019

Site Name: Ashgrove

LPA Ref. No. C/002/07

Housing Zone Carmarthen

Major Settlement Carmarthen

Market Type Private Sector In 5 year supply since: 2015

Owner / Developer Trinity College

**Grid Reference** 239095 219420

Site Size:

Total Area 0.80ha

|            | <b>Brownfield</b> |         | <u>Greenfield:</u> |         |  |  |  |  |
|------------|-------------------|---------|--------------------|---------|--|--|--|--|
| Total area |                   | Total % | Total Area         | Total % |  |  |  |  |
|            |                   | 70      |                    | 70      |  |  |  |  |
|            | 0                 | 0       | 0.8                | 100     |  |  |  |  |