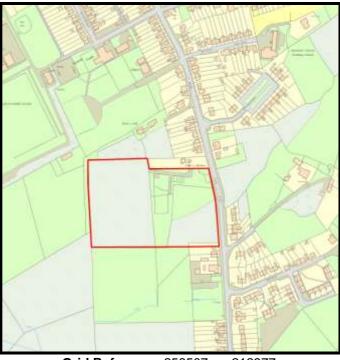

Base Date: 1st April 2019

219190

Site Name: Rhiw Babell

LPA Ref. No. C/002/04

Housing Zone Carmarthen

Major Settlement Carmarthen

Market Type Private Sector In 5 year supply since: 2019

**Owner / Developer** 

Description of development:

**Planning Status:** 

Development Plan: Carmarthenshire LDP allocation: GA1/h4

| Planning Consent | Application Type Permission Date Application No |
|------------------|-------------------------------------------------|
|                  | -                                               |
|                  |                                                 |
|                  |                                                 |
|                  |                                                 |
|                  |                                                 |
|                  |                                                 |

#### The Site:

The landowner has been in touch and will be looking to start development of a few plots shortly.

Site Size:

Total Area 0.71ha

**Grid Reference** 241403

Categorisation: Forecast Completions

|    | Comp prior to last Study | Comp since last Study | Units Rem<br>@ 1/4/19 | U/C | 2020 | 2021 | 2022 | 2023 | 2024 | Cat. 3 | Cat. 4 |
|----|--------------------------|-----------------------|-----------------------|-----|------|------|------|------|------|--------|--------|
| 14 | 0                        | 0                     | 14                    | 0   | 0    | 0    | 2    | 2    | 2    | 8      | 0      |

| <b>Brownfield</b> | •       | Greenfield: |         |  |  |  |  |
|-------------------|---------|-------------|---------|--|--|--|--|
| Total area        | Total % | Total Area  | Total % |  |  |  |  |
|                   |         |             |         |  |  |  |  |
| 0                 | 0       | 0.71        | 100     |  |  |  |  |