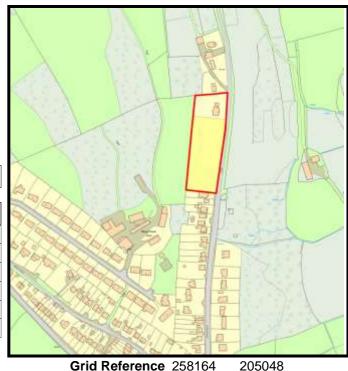

Site Name: Land to rear of Swyn Aderyn (Formerly known as Land at Parc yr Ebol)

LPA Ref. No. C/019/04

Base Date: 1st April 2019

**Housing Zone** Carmarthen

**Major Settlement** Bronwydd

**Market Type** Private Sector In 5 year supply since: 2015

Owner / Developer Gwili Developments Itd

**Description of** development:

**Planning Status:** 

Development Plan: Carmarthenshire LDP allocation: SC18/h1

| Planning Consent | Application Type Permission | n Date Application No |
|------------------|-----------------------------|-----------------------|
|                  | Outline                     | W/20622               |
|                  |                             |                       |
|                  |                             |                       |
|                  |                             |                       |
|                  |                             |                       |
|                  |                             |                       |

#### The Site:

An access has been created. Outline permission has been submitted and is due to be determined shortly after issues over ownership.

Categorisation: **Forecast Completions** 

|    |                          |                       | i Oiccas              | Compi | ,110113 |      |      |      |      |        |        |
|----|--------------------------|-----------------------|-----------------------|-------|---------|------|------|------|------|--------|--------|
|    | Comp prior to last Study | Comp since last Study | Units Rem<br>@ 1/4/19 | U/C   | 2020    | 2021 | 2022 | 2023 | 2024 | Cat. 3 | Cat. 4 |
| 12 | 0                        | 0                     | 12                    | 0     | 0       | 4    | 4    | 4    | 0    | 0      | 0      |

**Grid Reference** 241512 223970

Site Size:

**Total Area** 0.96ha

| <u>Brownfield</u> |         | Greenfield: |         |  |  |  |
|-------------------|---------|-------------|---------|--|--|--|
| Total area        | Total % | Total Area  | Total % |  |  |  |
| 0                 | 0       | 0.96        | 100     |  |  |  |