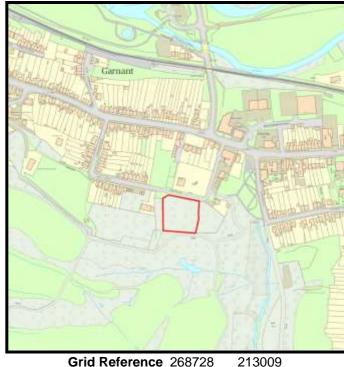

Site Name: Land to rear of Swyn Aderyn (Formerly known as Land at Parc yr Ebol)

LPA Ref. No. C/019/04

Base Date: 1st April 2019

**Housing Zone** Carmarthen

**Major Settlement** Bronwydd

**Market Type** Private Sector In 5 year supply since: 2015

#### The Site:

An access has been created. Outline permission has been submitted and is due to be determined shortly after issues over ownership.

Categorisation: **Forecast Completions** 

|    |                          |                       | i Oiccas              | Compi | ,110113 |      |      |      |      |        |        |
|----|--------------------------|-----------------------|-----------------------|-------|---------|------|------|------|------|--------|--------|
|    | Comp prior to last Study | Comp since last Study | Units Rem<br>@ 1/4/19 | U/C   | 2020    | 2021 | 2022 | 2023 | 2024 | Cat. 3 | Cat. 4 |
| 12 | 0                        | 0                     | 12                    | 0     | 0       | 4    | 4    | 4    | 0    | 0      | 0      |

**Grid Reference** 241512 223970

Site Size:

**Total Area** 0.96ha

| <u>Brownfield</u> |         | Greenfield: |         |  |  |  |
|-------------------|---------|-------------|---------|--|--|--|
| Total area        | Total % | Total Area  | Total % |  |  |  |
| 0                 | 0       | 0.96        | 100     |  |  |  |