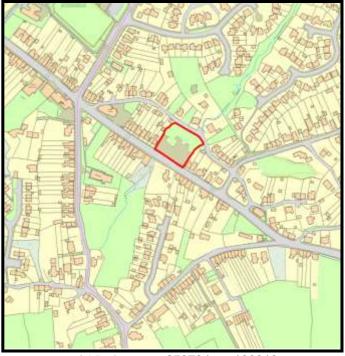

Base Date: 1st April 2019

Site Name: Ashgrove

LPA Ref. No. C/002/07

Housing Zone Carmarthen

Major Settlement Carmarthen

Market Type Private Sector In 5 year supply since: 2015

Owner / Developer Trinity College

Description of development:

**Planning Status:** 

Development Plan: Carmarthenshire LDP allocation: GA1/h16

| Planning Consent | Application Type Permission Date Application No |
|------------------|-------------------------------------------------|
|                  | -                                               |
|                  |                                                 |
|                  |                                                 |
|                  |                                                 |
|                  |                                                 |
|                  |                                                 |

#### The Site:

A planning application has been submitted to use the land as a temporary oversipll car park for 5 years (W/37006) - the application has not yet been determined.

Categorisation: Forecast Completions

|    | Comp prior to last Study | Comp since last Study | Units Rem<br>@ 1/4/19 | U/C | 2020 | 2021 | 2022 | 2023 | 2024 | Cat. 3 | Cat. 4 |
|----|--------------------------|-----------------------|-----------------------|-----|------|------|------|------|------|--------|--------|
| 20 | 0                        | 0                     | 20                    | 0   | 0    | 0    | 0    | 0    | 0    | 20     | 0      |

**Grid Reference** 239095 219420

Site Size:

Total Area 0.80ha

|            | <b>Brownfield</b> |         | <u>Greenfield:</u> |         |  |  |  |  |
|------------|-------------------|---------|--------------------|---------|--|--|--|--|
| Total area |                   | Total % | Total Area         | Total % |  |  |  |  |
|            |                   | 70      |                    | 70      |  |  |  |  |
|            | 0                 | 0       | 0.8                | 100     |  |  |  |  |