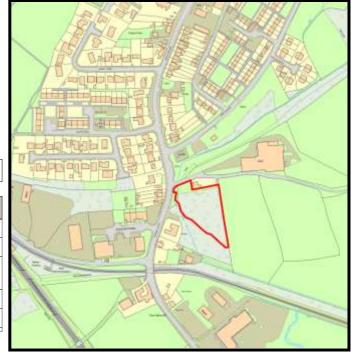

Base Date: 1st April 2019

219190

Site Name: Rhiw Babell

LPA Ref. No. C/002/04

Housing Zone Carmarthen

Major Settlement Carmarthen

Market Type Private Sector In 5 year supply since: 2019

**Owner / Developer** 

Description of development:

**Planning Status:** 

Development Plan: Carmarthenshire LDP allocation: GA1/h4

| Planning Consent | Application Type Permission Date Application No |
|------------------|-------------------------------------------------|
|                  | -                                               |
|                  |                                                 |
|                  |                                                 |
|                  |                                                 |
|                  |                                                 |
|                  |                                                 |

#### The Site:

The landowner has been in touch and will be looking to start development of a few plots shortly.

Site Size:

Total Area 0.71ha

**Grid Reference** 241403

Categorisation: Forecast Completions

|    | Comp prior to last Study | Comp since last Study | Units Rem<br>@ 1/4/19 | U/C | 2020 | 2021 | 2022 | 2023 | 2024 | Cat. 3 | Cat. 4 |
|----|--------------------------|-----------------------|-----------------------|-----|------|------|------|------|------|--------|--------|
| 14 | 0                        | 0                     | 14                    | 0   | 0    | 0    | 2    | 2    | 2    | 8      | 0      |

| <b>Brownfield</b> | •       | Greenfield: |         |  |  |  |  |
|-------------------|---------|-------------|---------|--|--|--|--|
| Total area        | Total % | Total Area  | Total % |  |  |  |  |
|                   |         |             |         |  |  |  |  |
| 0                 | 0       | 0.71        | 100     |  |  |  |  |