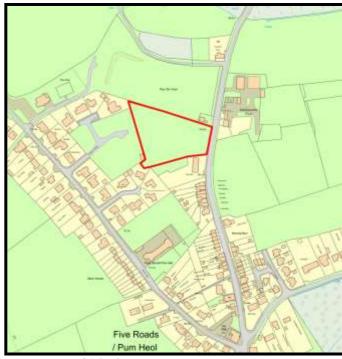

Base Date: 1st April 2019

LPA Ref. No. C/002/01

Site Name:

Rear of Bronwydd Road South

Housing Zone Carmarthen

Major Settlement Carmarthen

Market Type Private Sector In 5 year supply since: 2011

Owner / Developer DHW Davies Property Partnership

Description of Mixture of houses and apartments.

development:

**Planning Status:** 

**Development Plan:** Carmarthenshire LDP allocation: GA1/h13

| Planning Consent                           | Application Type | Permission Date | Application No |
|--------------------------------------------|------------------|-----------------|----------------|
| 10 dwellings - phase 2                     | Full             | 16/09/2014      | W/29578        |
| Low density executive housing              | Outline          | 03/02/1994      | D4/24244/55    |
| Renewal of D4/24244                        | Outline          | 27/03/1997      | W/00640        |
| Residential development (renewal)          | Outline          | 03/04/2002      | TM/00851       |
| Phase 1 - 16 new build & conv 7 apartments | Full             | 21/03/2011      | W/22686        |

#### The Site:

An application has been submitted for 23 dwellings and 28 apartments (W/37472) which has not yet been determined on the remaining land.

|    |                          |                       |                       |     | 1 0100dot 00mplotiono |      |      |      |      |        |        |
|----|--------------------------|-----------------------|-----------------------|-----|-----------------------|------|------|------|------|--------|--------|
|    | Comp prior to last Study | Comp since last Study | Units Rem<br>@ 1/4/19 | U/C | 2020                  | 2021 | 2022 | 2023 | 2024 | Cat. 3 | Cat. 4 |
| 46 | 23                       | 0                     | 23                    | 0   | 10                    | 13   | 0    | 0    | 0    | 0      | 0      |

**Grid Reference** 242774 221550

Site Size:

Total Area 1.90ha

| <b>Brownfield</b> |         | Greenfield: |         |  |  |  |  |
|-------------------|---------|-------------|---------|--|--|--|--|
| Total area        | Total % | Total Area  | Total % |  |  |  |  |
|                   |         |             |         |  |  |  |  |
| 0                 | 0       | 1.9         | 100     |  |  |  |  |