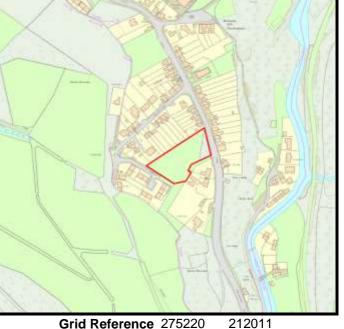

#### The Site:

The landowner has advised that work is due to start on the site Summer & Autumn 2017. Discharge of conditions: W/35909, development has commenced.

|    |                          |                       |                       |     | . 0.00a0 | t Gompi | ,,,,,,, |      |      |        |        |
|----|--------------------------|-----------------------|-----------------------|-----|----------|---------|---------|------|------|--------|--------|
|    | Comp prior to last Study | Comp since last Study | Units Rem<br>@ 1/4/19 | U/C | 2020     | 2021    | 2022    | 2023 | 2024 | Cat. 3 | Cat. 4 |
| 13 | 1                        | 0                     | 12                    | 0   | 1        | 3       | 3       | 3    | 2    | 0      | 0      |

**Grid Reference** 237231 227816

Site Size:

Total Area 0.95ha

| <u>Brownfield</u> | •       | Greenfield: |         |  |  |
|-------------------|---------|-------------|---------|--|--|
| Total area        | Total % | Total Area  | Total % |  |  |
| 0                 | 0       | 1           | 100     |  |  |