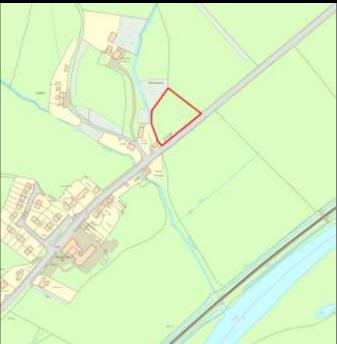

Base Date: 1st April 2019

LPA Ref. No. C/002/01

Site Name:

Rear of Bronwydd Road South

Housing Zone Carmarthen

Major Settlement Carmarthen

Market Type Private Sector In 5 year supply since: 2011

Owner / Developer DHW Davies Property Partnership

Description of Mixture of houses and apartments.

development:

**Planning Status:** 

**Development Plan:** Carmarthenshire LDP allocation: GA1/h13

| Planning Consent                           | Application Type | Permission Date | Application No |
|--------------------------------------------|------------------|-----------------|----------------|
| 10 dwellings - phase 2                     | Full             | 16/09/2014      | W/29578        |
| Low density executive housing              | Outline          | 03/02/1994      | D4/24244/55    |
| Renewal of D4/24244                        | Outline          | 27/03/1997      | W/00640        |
| Residential development (renewal)          | Outline          | 03/04/2002      | TM/00851       |
| Phase 1 - 16 new build & conv 7 apartments | Full             | 21/03/2011      | W/22686        |

#### The Site:

An application has been submitted for 23 dwellings and 28 apartments (W/37472) which has not yet been determined on the remaining land.

|    |                          |                       |                       |     | 1 0100dot 00mplotiono |      |      |      |      |        |        |
|----|--------------------------|-----------------------|-----------------------|-----|-----------------------|------|------|------|------|--------|--------|
|    | Comp prior to last Study | Comp since last Study | Units Rem<br>@ 1/4/19 | U/C | 2020                  | 2021 | 2022 | 2023 | 2024 | Cat. 3 | Cat. 4 |
| 46 | 23                       | 0                     | 23                    | 0   | 10                    | 13   | 0    | 0    | 0    | 0      | 0      |

**Grid Reference** 242774 221550

Site Size:

Total Area 1.90ha

| <b>Brownfield</b> |         | Greenfield: |         |  |  |  |  |
|-------------------|---------|-------------|---------|--|--|--|--|
| Total area        | Total % | Total Area  | Total % |  |  |  |  |
|                   |         |             |         |  |  |  |  |
| 0                 | 0       | 1.9         | 100     |  |  |  |  |