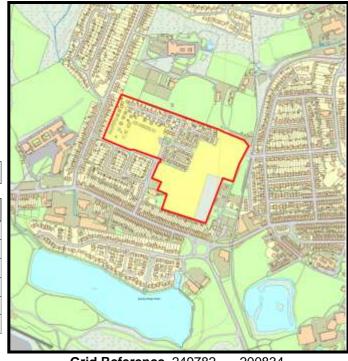

Base Date: 1st April 2019

LPA Ref. No. C/002/01

Site Name:

Rear of Bronwydd Road South

Housing Zone Carmarthen

Major Settlement Carmarthen

Market Type Private Sector In 5 year supply since: 2011

Owner / Developer DHW Davies Property Partnership

Description of Mixture of houses and apartments.

development:

**Planning Status:** 

**Development Plan:** Carmarthenshire LDP allocation: GA1/h13

| Planning Consent                           | Application Type | Permission Date | Application No |
|--------------------------------------------|------------------|-----------------|----------------|
| 10 dwellings - phase 2                     | Full             | 16/09/2014      | W/29578        |
| Low density executive housing              | Outline          | 03/02/1994      | D4/24244/55    |
| Renewal of D4/24244                        | Outline          | 27/03/1997      | W/00640        |
| Residential development (renewal)          | Outline          | 03/04/2002      | TM/00851       |
| Phase 1 - 16 new build & conv 7 apartments | Full             | 21/03/2011      | W/22686        |

#### The Site:

An application has been submitted for 23 dwellings and 28 apartments (W/37472) which has not yet been determined on the remaining land.

|    |                          |                       |                       |     | 1 0100dot 00mplotiono |      |      |      |      |        |        |
|----|--------------------------|-----------------------|-----------------------|-----|-----------------------|------|------|------|------|--------|--------|
|    | Comp prior to last Study | Comp since last Study | Units Rem<br>@ 1/4/19 | U/C | 2020                  | 2021 | 2022 | 2023 | 2024 | Cat. 3 | Cat. 4 |
| 46 | 23                       | 0                     | 23                    | 0   | 10                    | 13   | 0    | 0    | 0    | 0      | 0      |

**Grid Reference** 242774 221550

Site Size:

Total Area 1.90ha

| <b>Brownfield</b> |         | Greenfield: |         |  |  |  |  |
|-------------------|---------|-------------|---------|--|--|--|--|
| Total area        | Total % | Total Area  | Total % |  |  |  |  |
|                   |         |             |         |  |  |  |  |
| 0                 | 0       | 1.9         | 100     |  |  |  |  |