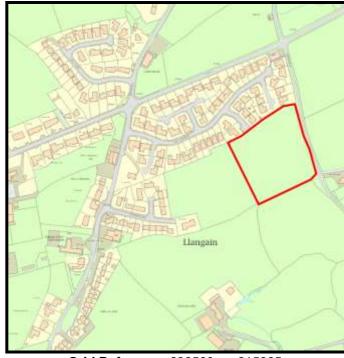

**Grid Reference** 242774 221550

Site Size:

Total Area 1.90ha

| <b>Brownfield</b> |         | Greenfield: |         |  |  |  |  |
|-------------------|---------|-------------|---------|--|--|--|--|
| Total area        | Total % | Total Area  | Total % |  |  |  |  |
|                   |         |             |         |  |  |  |  |
| 0                 | 0       | 1.9         | 100     |  |  |  |  |