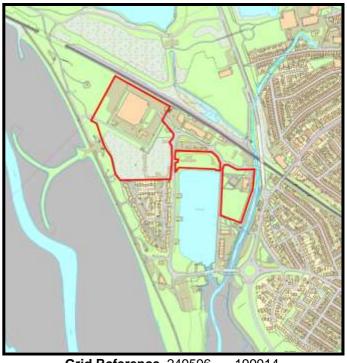

LPA Ref. No. C/029/04

Base Date: 1st April 2019

Site Name: Ffos Las SA17 4DE

Housing Zone Carmarthen

Major Settlement Carway

Market Type Private Sector In 5 year supply since: 2007

Owner / Developer Persimmon

**Description of** Residential development of houses and flats

development:

**Planning Status:** 

Development Plan: Carmarthenshire LDP allocation: SC40/h3

| Planning Consent                                   | Application Type | Permission Date | Application No |
|----------------------------------------------------|------------------|-----------------|----------------|
| up to 280 dwellings                                | Outline          | 20/06/2012      | W/20882        |
| 9 apartments                                       | Full             | 11/02/2011      | W/24221        |
| Residential development 243 dwellings (Persimmon)  | RM               |                 | W/18133        |
| Mixed use development inc housing (Powell Dobson)  | RM               | 21/02/2008      | S/17613        |
| Apartment building (9 dwellings*) (Charles Church) | RM               | 01/04/2010      | W/22492        |
| Phase 3 - 157 units                                | Full             | 17/07/2013      | W/27059        |

#### The Site:

Development is well underway on the site, phase 4 I next. An application for the replan of phase 3 has been received W/30298, increase of units 110 to 128. W/30298. Phase 3 full pp granted 24/12/14 128 dwellings. Plot amendment on phase 3 - W/31597 4/3/15. Phase 4 - W/37832 - 139 dwelling RM 25/02/19.

Categorisation: Forecast Completions

|     | Comp prior to last Study | Comp since last Study | Units Rem<br>@ 1/4/19 | U/C | 2020 | 2021 | 2022 | 2023 | 2024 | Cat. 3 | Cat. 4 |
|-----|--------------------------|-----------------------|-----------------------|-----|------|------|------|------|------|--------|--------|
| 480 | 247                      | 20                    | 213                   | 0   | 29   | 46   | 46   | 46   | 46   | 0      | 0      |

**Grid Reference** 245823 205480

Site Size:

Total Area 10.1ha

| <b>Brownfield</b> | •<br>•  | Greenfield: |         |  |  |  |
|-------------------|---------|-------------|---------|--|--|--|
| Total area        | Total % | Total Area  | Total % |  |  |  |
| 10.1              | 100     | 0           | 0       |  |  |  |