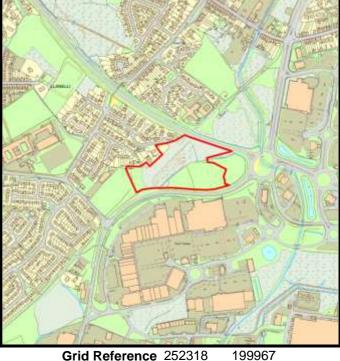

LPA Ref. No. C/002/18

Base Date: 1st April 2019

Site Name: Parc-y-Delyn

Housing Zone Carmarthen

Major Settlement Carmarthen

Market Type Private Sector In 5 year supply since: 2011

Owner / Developer DJF Holdings Ltd

Description of development:

**Planning Status:** 

**Development Plan:** Carmarthenshire LDP allocation: GA1/h10

| Planning Consent        | Application Type | Permission Date | Application No |
|-------------------------|------------------|-----------------|----------------|
| Siting of 20 dwellings  | Outline          | 30/10/2003      | TMT/04084      |
| Residential development | Outline          | 24/06/2008      | W/12397        |
| Residential development | Outline          | 30/11/2006      | W/14334        |
| 20 dwellings (Phase 1)  | RM               | 29/03/2012      | W/22060        |
| 15 dwellings (Phase 2)  | RM               | 11/06/2012      | W/24997        |

A pre-application has been submitted for the site

L.

Categorisation: Forecast Completions

| Capacity | Comp prior to last Study | _ | Units Rem<br>@ 1/4/19 | U/C | 2020 | 2021 | 2022 | 2023 | 2024 | Cat. 3 | Cat. 4 |
|----------|--------------------------|---|-----------------------|-----|------|------|------|------|------|--------|--------|
| 35       | 0                        | 0 | 35                    | 0   | 0    | 0    | 0    | 0    | 0    | 35     | 0      |

**Grid Reference** 241123 220973

Site Size:

Total Area 2.20ha

|            | <b>Brownfield</b> |         | Greenfield: |         |  |  |  |
|------------|-------------------|---------|-------------|---------|--|--|--|
| Total area |                   | Total % | Total Area  | Total % |  |  |  |
|            |                   |         |             | 70      |  |  |  |
|            | 0                 | 0       | 2.30        | 100     |  |  |  |