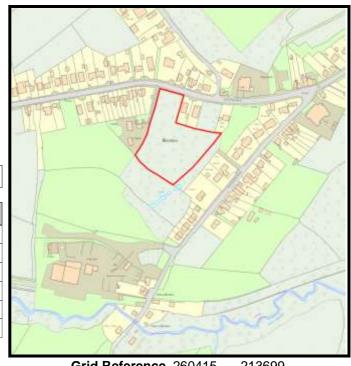

Base Date: 1st April 2019

Site Name: Penymorfa LPA Ref. No. C/002/30

**Housing Zone** Carmarthen **Major Settlement** Carmarthen

Market Type Private Sector In 5 year supply since:

Owner / Developer

**Description of** development:

**Planning Status:** 

Development Plan: Carmarthenshire LDP allocation: GA1/h1

| Planning Consent | Application Type Permission Date Application No |
|------------------|-------------------------------------------------|
|                  | -                                               |
|                  |                                                 |
|                  |                                                 |
|                  |                                                 |
|                  |                                                 |
|                  |                                                 |
| The Site:        |                                                 |

Grid Reference 242350

Site Size:

**Total Area** 7.7 ha

Categorisation:

| Capaci | ty Comp prior to last Study | • | Units Rem<br>@ 1/4/19 | U/C | 2020 | 2021 | 2022 | 2023 | 2024 | Cat. 3 | Cat. 4 |
|--------|-----------------------------|---|-----------------------|-----|------|------|------|------|------|--------|--------|
| 180    | 0                           | 0 | 180                   | 0   | 0    | 0    | 0    | 0    | 0    | 180    | 0      |

| <b>Brownfield</b> | •       | Greenfield: |         |  |  |  |
|-------------------|---------|-------------|---------|--|--|--|
| Total area        | Total % | Total Area  | Total % |  |  |  |
|                   |         |             |         |  |  |  |
| 0                 | 0       | 7.7         | 100     |  |  |  |