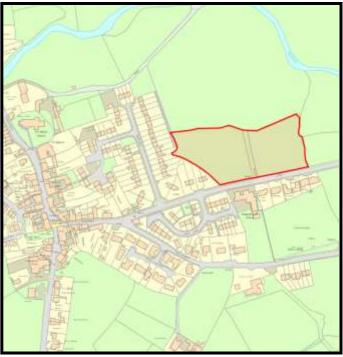

Base Date: 1st April 2019

LPA Ref. No. C/002/01

Site Name:

Rear of Bronwydd Road South

Housing Zone Carmarthen

Major Settlement Carmarthen

Market Type Private Sector In 5 year supply since: 2011

Owner / Developer DHW Davies Property Partnership

Description of Mixture of houses and apartments.

development:

**Planning Status:** 

**Development Plan:** Carmarthenshire LDP allocation: GA1/h13

| Planning Consent                           | Application Type | Permission Date | Application No |
|--------------------------------------------|------------------|-----------------|----------------|
| 10 dwellings - phase 2                     | Full             | 16/09/2014      | W/29578        |
| Low density executive housing              | Outline          | 03/02/1994      | D4/24244/55    |
| Renewal of D4/24244                        | Outline          | 27/03/1997      | W/00640        |
| Residential development (renewal)          | Outline          | 03/04/2002      | TM/00851       |
| Phase 1 - 16 new build & conv 7 apartments | Full             | 21/03/2011      | W/22686        |

#### The Site:

An application has been submitted for 23 dwellings and 28 apartments (W/37472) which has not yet been determined on the remaining land.

|    |                          |                       |                       |     | 1 0100dot 00mplotiono |      |      |      |      |        |        |
|----|--------------------------|-----------------------|-----------------------|-----|-----------------------|------|------|------|------|--------|--------|
|    | Comp prior to last Study | Comp since last Study | Units Rem<br>@ 1/4/19 | U/C | 2020                  | 2021 | 2022 | 2023 | 2024 | Cat. 3 | Cat. 4 |
| 46 | 23                       | 0                     | 23                    | 0   | 10                    | 13   | 0    | 0    | 0    | 0      | 0      |

**Grid Reference** 242774 221550

Site Size:

Total Area 1.90ha

| <b>Brownfield</b> |         | Greenfield: |         |  |  |  |  |
|-------------------|---------|-------------|---------|--|--|--|--|
| Total area        | Total % | Total Area  | Total % |  |  |  |  |
|                   |         |             |         |  |  |  |  |
| 0                 | 0       | 1.9         | 100     |  |  |  |  |