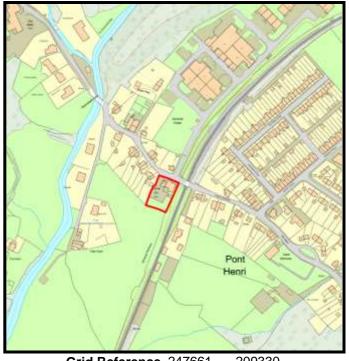

**Grid Reference** 239095 219420

Site Size:

Total Area 1.80ha

| <u>Brownfield</u> | •       | <u>Greenfield:</u> |         |  |  |  |  |
|-------------------|---------|--------------------|---------|--|--|--|--|
| Total area        | Total % | Total Area         | Total % |  |  |  |  |
| 0                 | 0       | 1.80               | 100     |  |  |  |  |