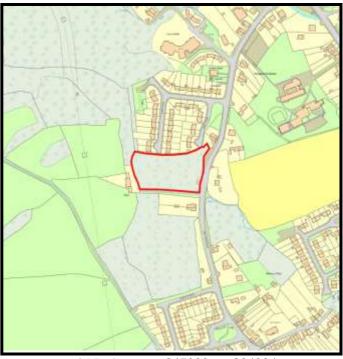

Base Date: 1st April 2019

LPA Ref. No. C/002/01

Site Name:

Rear of Bronwydd Road South

Housing Zone Carmarthen

Major Settlement Carmarthen

Market Type Private Sector In 5 year supply since: 2011

Owner / Developer DHW Davies Property Partnership

Description of Mixture of houses and apartments.

development:

**Planning Status:** 

**Development Plan:** Carmarthenshire LDP allocation: GA1/h13

| Planning Consent                           | Application Type | Permission Date | Application No |
|--------------------------------------------|------------------|-----------------|----------------|
| 10 dwellings - phase 2                     | Full             | 16/09/2014      | W/29578        |
| Low density executive housing              | Outline          | 03/02/1994      | D4/24244/55    |
| Renewal of D4/24244                        | Outline          | 27/03/1997      | W/00640        |
| Residential development (renewal)          | Outline          | 03/04/2002      | TM/00851       |
| Phase 1 - 16 new build & conv 7 apartments | Full             | 21/03/2011      | W/22686        |

#### The Site:

An application has been submitted for 23 dwellings and 28 apartments (W/37472) which has not yet been determined on the remaining land.

|    |                          |                       |                       |     | 1 0100dot 00mplotiono |      |      |      |      |        |        |
|----|--------------------------|-----------------------|-----------------------|-----|-----------------------|------|------|------|------|--------|--------|
|    | Comp prior to last Study | Comp since last Study | Units Rem<br>@ 1/4/19 | U/C | 2020                  | 2021 | 2022 | 2023 | 2024 | Cat. 3 | Cat. 4 |
| 46 | 23                       | 0                     | 23                    | 0   | 10                    | 13   | 0    | 0    | 0    | 0      | 0      |

**Grid Reference** 242774 221550

Site Size:

Total Area 1.90ha

| <b>Brownfield</b> |         | Greenfield: |         |  |  |  |  |
|-------------------|---------|-------------|---------|--|--|--|--|
| Total area        | Total % | Total Area  | Total % |  |  |  |  |
|                   |         |             |         |  |  |  |  |
| 0                 | 0       | 1.9         | 100     |  |  |  |  |