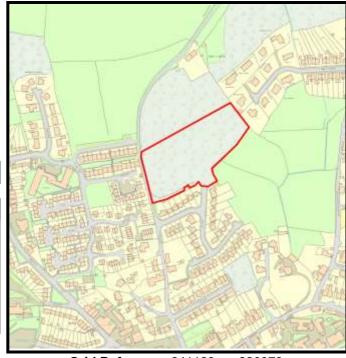

Base Date: 1st April 2019

Site Name: Ashgrove

LPA Ref. No. C/002/07

Housing Zone Carmarthen

Major Settlement Carmarthen

Market Type Private Sector In 5 year supply since: 2015

Owner / Developer Trinity College

Description of development:

**Planning Status:** 

Development Plan: Carmarthenshire LDP allocation: GA1/h16

| Planning Consent | Application Type Permission Date Application No |
|------------------|-------------------------------------------------|
|                  | -                                               |
|                  |                                                 |
|                  |                                                 |
|                  |                                                 |
|                  |                                                 |
|                  |                                                 |

#### The Site:

A planning application has been submitted to use the land as a temporary oversipll car park for 5 years (W/37006) - the application has not yet been determined.

Categorisation: Forecast Completions

|    | Comp prior to last Study | Comp since last Study | Units Rem<br>@ 1/4/19 | U/C | 2020 | 2021 | 2022 | 2023 | 2024 | Cat. 3 | Cat. 4 |
|----|--------------------------|-----------------------|-----------------------|-----|------|------|------|------|------|--------|--------|
| 20 | 0                        | 0                     | 20                    | 0   | 0    | 0    | 0    | 0    | 0    | 20     | 0      |

**Grid Reference** 239095 219420

Site Size:

Total Area 0.80ha

|            | <b>Brownfield</b> |         | <u>Greenfield:</u> |         |  |  |  |  |
|------------|-------------------|---------|--------------------|---------|--|--|--|--|
| Total area |                   | Total % | Total Area         | Total % |  |  |  |  |
|            |                   | 70      |                    | 70      |  |  |  |  |
|            | 0                 | 0       | 0.8                | 100     |  |  |  |  |