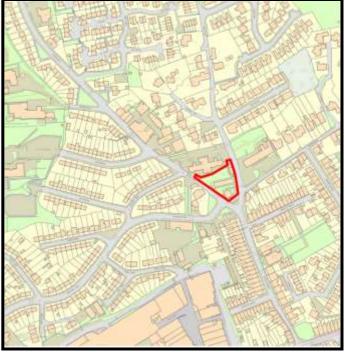

### Site Name: Former BT Exchange Building, Spilman Street

LPA Ref. No. C/002/33

Housing Zone Carmarthen

Major Settlement Carmarthen

Market Type Private Sector In 5 year supply since: 2017

Owner / Developer

**Description of** Flats in an existing building.

development:

**Planning Status:** 

Development Plan: Carmarthenshire LDP allocation: GA1/h6

| Planning Consent | Application Type | Permission Date | Application No |
|------------------|------------------|-----------------|----------------|
| 14 flats         | Full             | 04/05/2006      | W/10681        |
|                  |                  |                 |                |
|                  |                  |                 |                |
|                  |                  |                 |                |
|                  |                  |                 |                |
|                  |                  |                 |                |
| The Site:        |                  |                 |                |

Grid Reference 241394 22

220070

Site Size:

Total Area 0.6 ha

Categorisation:

| Capacit | y Comp prior to last Study | - | Units Rem<br>@ 1/4/19 | U/C | 2020 | 2021 | 2022 | 2023 | 2024 | Cat. 3 | Cat. 4 |
|---------|----------------------------|---|-----------------------|-----|------|------|------|------|------|--------|--------|
| 14      | 0                          | 0 | 14                    | 14  | 0    | 0    | 0    | 0    | 0    | 0      | 0      |

| <b>Brownfield</b> |         | Greenfield: |         |  |  |  |
|-------------------|---------|-------------|---------|--|--|--|
| Total area        | Total % | Total Area  | Total % |  |  |  |
|                   |         |             | 70      |  |  |  |
| 0.0               | 400     |             |         |  |  |  |
| 0.6               | 100     |             |         |  |  |  |