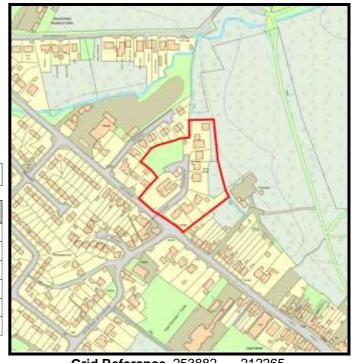

Base Date: 1st April 2019

Site Name: Ashgrove

LPA Ref. No. C/002/07

Housing Zone Carmarthen

Major Settlement Carmarthen

Market Type Private Sector In 5 year supply since: 2015

Owner / Developer Trinity College

Description of development:

**Planning Status:** 

Development Plan: Carmarthenshire LDP allocation: GA1/h16

| Planning Consent | Application Type Permission Date Application No |
|------------------|-------------------------------------------------|
|                  | -                                               |
|                  |                                                 |
|                  |                                                 |
|                  |                                                 |
|                  |                                                 |
|                  |                                                 |

#### The Site:

A planning application has been submitted to use the land as a temporary oversipll car park for 5 years (W/37006) - the application has not yet been determined.

Categorisation: Forecast Completions

|    | Comp prior to last Study | Comp since last Study | Units Rem<br>@ 1/4/19 | U/C | 2020 | 2021 | 2022 | 2023 | 2024 | Cat. 3 | Cat. 4 |
|----|--------------------------|-----------------------|-----------------------|-----|------|------|------|------|------|--------|--------|
| 20 | 0                        | 0                     | 20                    | 0   | 0    | 0    | 0    | 0    | 0    | 20     | 0      |

**Grid Reference** 239095 219420

Site Size:

Total Area 0.80ha

|            | <b>Brownfield</b> |         | <u>Greenfield:</u> |         |  |  |  |  |
|------------|-------------------|---------|--------------------|---------|--|--|--|--|
| Total area |                   | Total % | Total Area         | Total % |  |  |  |  |
|            |                   | 70      |                    | 70      |  |  |  |  |
|            | 0                 | 0       | 0.8                | 100     |  |  |  |  |