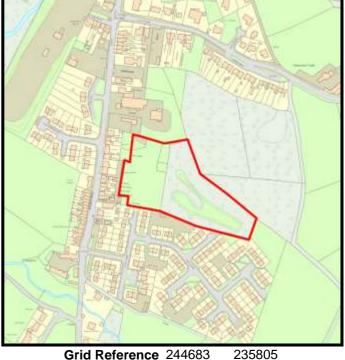

#### The Site:

An application has been submitted for 23 dwellings and 28 apartments (W/37472) which has not yet been determined on the remaining land.

|    |                          |                       |                       |     | 1 0100dot 00mplotiono |      |      |      |      |        |        |
|----|--------------------------|-----------------------|-----------------------|-----|-----------------------|------|------|------|------|--------|--------|
|    | Comp prior to last Study | Comp since last Study | Units Rem<br>@ 1/4/19 | U/C | 2020                  | 2021 | 2022 | 2023 | 2024 | Cat. 3 | Cat. 4 |
| 46 | 23                       | 0                     | 23                    | 0   | 10                    | 13   | 0    | 0    | 0    | 0      | 0      |

**Grid Reference** 242774 221550

Site Size:

Total Area 1.90ha

| <b>Brownfield</b> |         | Greenfield: |         |  |  |  |  |
|-------------------|---------|-------------|---------|--|--|--|--|
| Total area        | Total % | Total Area  | Total % |  |  |  |  |
|                   |         |             |         |  |  |  |  |
| 0                 | 0       | 1.9         | 100     |  |  |  |  |