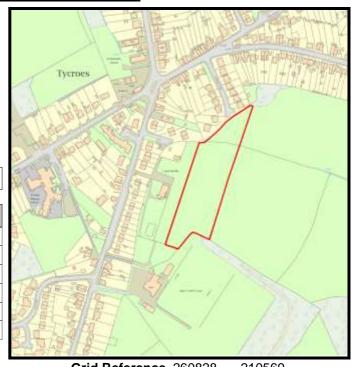

Base Date: 1st April 2019

Site Name: Ashgrove

LPA Ref. No. C/002/07

Housing Zone Carmarthen

Major Settlement Carmarthen

Market Type Private Sector In 5 year supply since: 2015

Owner / Developer Trinity College

Description of development:

**Planning Status:** 

Development Plan: Carmarthenshire LDP allocation: GA1/h16

| Planning Consent | Application Type Permission Date Application No |
|------------------|-------------------------------------------------|
|                  | -                                               |
|                  |                                                 |
|                  |                                                 |
|                  |                                                 |
|                  |                                                 |
|                  |                                                 |

#### The Site:

A planning application has been submitted to use the land as a temporary oversipll car park for 5 years (W/37006) - the application has not yet been determined.

Categorisation: Forecast Completions

|    | Comp prior to last Study | Comp since last Study | Units Rem<br>@ 1/4/19 | U/C | 2020 | 2021 | 2022 | 2023 | 2024 | Cat. 3 | Cat. 4 |
|----|--------------------------|-----------------------|-----------------------|-----|------|------|------|------|------|--------|--------|
| 20 | 0                        | 0                     | 20                    | 0   | 0    | 0    | 0    | 0    | 0    | 20     | 0      |

**Grid Reference** 239095 219420

Site Size:

Total Area 0.80ha

|            | <b>Brownfield</b> |         | <u>Greenfield:</u> |         |  |  |  |  |
|------------|-------------------|---------|--------------------|---------|--|--|--|--|
| Total area |                   | Total % | Total Area         | Total % |  |  |  |  |
|            |                   | 70      |                    | 70      |  |  |  |  |
|            | 0                 | 0       | 0.8                | 100     |  |  |  |  |