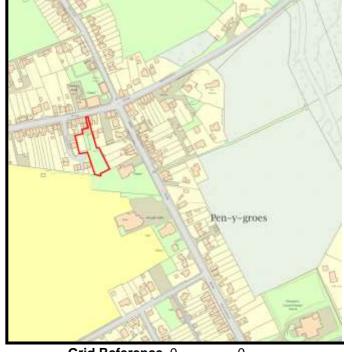

Base Date: 1st April 2019

Site Name: Ashgrove

LPA Ref. No. C/002/07

Housing Zone Carmarthen

Major Settlement Carmarthen

Market Type Private Sector In 5 year supply since: 2015

Owner / Developer Trinity College

Description of development:

**Planning Status:** 

Development Plan: Carmarthenshire LDP allocation: GA1/h16

| Planning Consent | Application Type Permission Date Application No |
|------------------|-------------------------------------------------|
|                  | -                                               |
|                  |                                                 |
|                  |                                                 |
|                  |                                                 |
|                  |                                                 |
|                  |                                                 |

#### The Site:

A planning application has been submitted to use the land as a temporary oversipll car park for 5 years (W/37006) - the application has not yet been determined.

Categorisation: Forecast Completions

|    | Comp prior to last Study | Comp since last Study | Units Rem<br>@ 1/4/19 | U/C | 2020 | 2021 | 2022 | 2023 | 2024 | Cat. 3 | Cat. 4 |
|----|--------------------------|-----------------------|-----------------------|-----|------|------|------|------|------|--------|--------|
| 20 | 0                        | 0                     | 20                    | 0   | 0    | 0    | 0    | 0    | 0    | 20     | 0      |

**Grid Reference** 239095 219420

Site Size:

Total Area 0.80ha

|            | <b>Brownfield</b> |         | <u>Greenfield:</u> |         |  |  |  |  |
|------------|-------------------|---------|--------------------|---------|--|--|--|--|
| Total area |                   | Total % | Total Area         | Total % |  |  |  |  |
|            |                   | 70      |                    | 70      |  |  |  |  |
|            | 0                 | 0       | 0.8                | 100     |  |  |  |  |