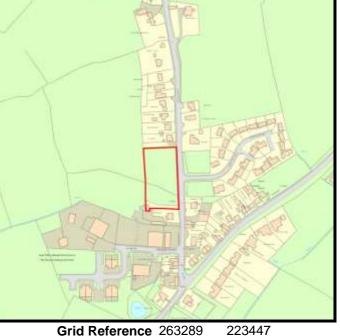

Base Date: 1st April 2019

219190

Site Name: Rhiw Babell

LPA Ref. No. C/002/04

Housing Zone Carmarthen

Major Settlement Carmarthen

Market Type Private Sector In 5 year supply since: 2019

**Owner / Developer** 

Description of development:

**Planning Status:** 

Development Plan: Carmarthenshire LDP allocation: GA1/h4

| Planning Consent | Application Type Permission Date Application No |
|------------------|-------------------------------------------------|
|                  | -                                               |
|                  |                                                 |
|                  |                                                 |
|                  |                                                 |
|                  |                                                 |
|                  |                                                 |

#### The Site:

The landowner has been in touch and will be looking to start development of a few plots shortly.

Site Size:

Total Area 0.71ha

**Grid Reference** 241403

Categorisation: Forecast Completions

|    | Comp prior to last Study | Comp since last Study | Units Rem<br>@ 1/4/19 | U/C | 2020 | 2021 | 2022 | 2023 | 2024 | Cat. 3 | Cat. 4 |
|----|--------------------------|-----------------------|-----------------------|-----|------|------|------|------|------|--------|--------|
| 14 | 0                        | 0                     | 14                    | 0   | 0    | 0    | 2    | 2    | 2    | 8      | 0      |

| <b>Brownfield</b> | •       | Greenfield: |         |  |  |  |  |
|-------------------|---------|-------------|---------|--|--|--|--|
| Total area        | Total % | Total Area  | Total % |  |  |  |  |
|                   |         |             |         |  |  |  |  |
| 0                 | 0       | 0.71        | 100     |  |  |  |  |