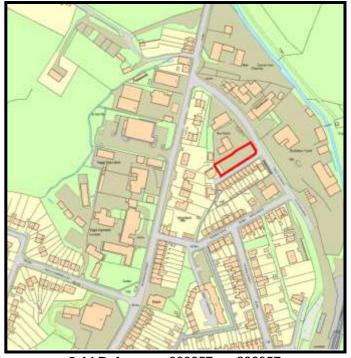

Grid Reference 241394 22

220070

Site Size:

Total Area 0.6 ha

Categorisation:

| Capacit | y Comp prior to last Study | - | Units Rem<br>@ 1/4/19 | U/C | 2020 | 2021 | 2022 | 2023 | 2024 | Cat. 3 | Cat. 4 |
|---------|----------------------------|---|-----------------------|-----|------|------|------|------|------|--------|--------|
| 14      | 0                          | 0 | 14                    | 14  | 0    | 0    | 0    | 0    | 0    | 0      | 0      |