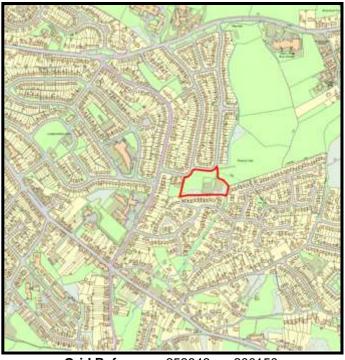

Base Date: 1st April 2019

219190

Site Name: Rhiw Babell

LPA Ref. No. C/002/04

Housing Zone Carmarthen

Major Settlement Carmarthen

Market Type Private Sector In 5 year supply since: 2019

**Owner / Developer** 

Description of development:

**Planning Status:** 

Development Plan: Carmarthenshire LDP allocation: GA1/h4

| Planning Consent | Application Type Permission Date Application No |
|------------------|-------------------------------------------------|
|                  | -                                               |
|                  |                                                 |
|                  |                                                 |
|                  |                                                 |
|                  |                                                 |
|                  |                                                 |

#### The Site:

The landowner has been in touch and will be looking to start development of a few plots shortly.

Site Size:

Total Area 0.71ha

**Grid Reference** 241403

Categorisation: Forecast Completions

|    | Comp prior to last Study | Comp since last Study | Units Rem<br>@ 1/4/19 | U/C | 2020 | 2021 | 2022 | 2023 | 2024 | Cat. 3 | Cat. 4 |
|----|--------------------------|-----------------------|-----------------------|-----|------|------|------|------|------|--------|--------|
| 14 | 0                        | 0                     | 14                    | 0   | 0    | 0    | 2    | 2    | 2    | 8      | 0      |

| <b>Brownfield</b> | •       | Greenfield: |         |  |  |  |  |
|-------------------|---------|-------------|---------|--|--|--|--|
| Total area        | Total % | Total Area  | Total % |  |  |  |  |
|                   |         |             |         |  |  |  |  |
| 0                 | 0       | 0.71        | 100     |  |  |  |  |