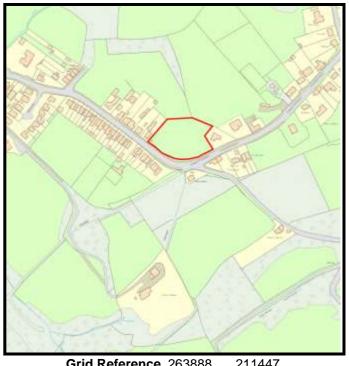

Opp. Gorwel, etc Llwynddewi Road

LPA Ref. No. C/023/01

Base Date: 1st April 2019

Housing Zone Carmarthen

Major Settlement Capel Dewi

Market Type Private Sector In 5 year supply since:

**Owner / Developer** 

Description of development:

**Planning Status:** 

Development Plan: Carmarthenshire LDP allocation: SC32/h1

| Application Type | <b>Permission Date</b> | Application No                                    |
|------------------|------------------------|---------------------------------------------------|
| Full             | 14/01/2019             | W/38104                                           |
|                  |                        |                                                   |
|                  |                        |                                                   |
|                  |                        |                                                   |
|                  |                        |                                                   |
|                  |                        | Application Type Permission Date  Full 14/01/2019 |

#### The Site:

The plots are being sold of individually, a number of applications have come forward which are yet to be determined.

Site Size:

Total Area 0.7 ha

Categorisation: Forecast Completions

| Capacity | Comp prior to last Study | <u>-</u> | Units Rem<br>@ 1/4/19 | U/C | 2020 | 2021 | 2022 | 2023 | 2024 | Cat. 3 | Cat. 4 |
|----------|--------------------------|----------|-----------------------|-----|------|------|------|------|------|--------|--------|
| 8        | 0                        | 0        | 8                     | 1   | 2    | 3    | 2    | 0    | 0    | 0      | 0      |

| <u>Brownfield</u> | •       | Greenfield: |         |  |  |  |
|-------------------|---------|-------------|---------|--|--|--|
| Total area        | Total % | Total Area  | Total % |  |  |  |
| 0                 | 0       | 0.7         | 100     |  |  |  |