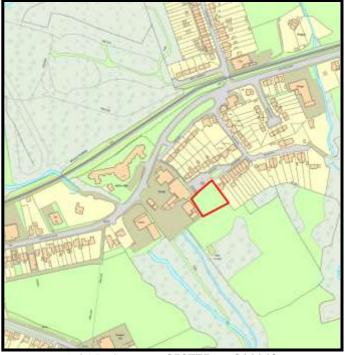

**Grid Reference** 242774 221550

Site Size:

Total Area 1.90ha

| <b>Brownfield</b> |         | Greenfield: |         |  |  |  |  |
|-------------------|---------|-------------|---------|--|--|--|--|
| Total area        | Total % | Total Area  | Total % |  |  |  |  |
|                   |         |             |         |  |  |  |  |
| 0                 | 0       | 1.9         | 100     |  |  |  |  |