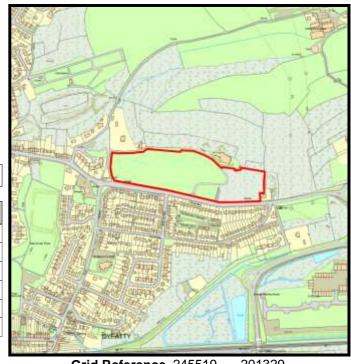

**Grid Reference** 241123 220973

Site Size:

Total Area 2.20ha

|            | <b>Brownfield</b> |         | Greenfield: |         |  |  |  |
|------------|-------------------|---------|-------------|---------|--|--|--|
| Total area |                   | Total % | Total Area  | Total % |  |  |  |
|            |                   |         |             | 70      |  |  |  |
|            | 0                 | 0       | 2.30        | 100     |  |  |  |