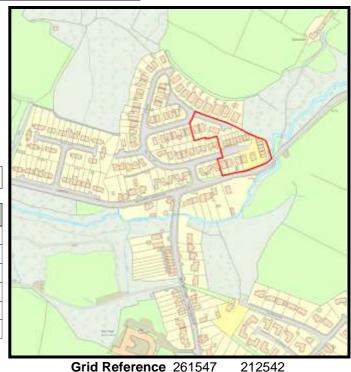

Site Name: Land to rear of Swyn Aderyn (Formerly known as Land at Parc yr Ebol)

LPA Ref. No. C/019/04

Base Date: 1st April 2019

**Housing Zone** Carmarthen

**Major Settlement** Bronwydd

**Market Type** Private Sector In 5 year supply since: 2015

Owner / Developer Gwili Developments Itd

**Description of** development:

**Planning Status:** 

Development Plan: Carmarthenshire LDP allocation: SC18/h1

| Planning Consent | Application Type Permission | n Date Application No |
|------------------|-----------------------------|-----------------------|
|                  | Outline                     | W/20622               |
|                  |                             |                       |
|                  |                             |                       |
|                  |                             |                       |
|                  |                             |                       |
|                  |                             |                       |

#### The Site:

An access has been created. Outline permission has been submitted and is due to be determined shortly after issues over ownership.

Categorisation: **Forecast Completions** 

|    |                          |                       | i Oiccas              | Compi | ,110113 |      |      |      |      |        |        |
|----|--------------------------|-----------------------|-----------------------|-------|---------|------|------|------|------|--------|--------|
|    | Comp prior to last Study | Comp since last Study | Units Rem<br>@ 1/4/19 | U/C   | 2020    | 2021 | 2022 | 2023 | 2024 | Cat. 3 | Cat. 4 |
| 12 | 0                        | 0                     | 12                    | 0     | 0       | 4    | 4    | 4    | 0    | 0      | 0      |

**Grid Reference** 241512 223970

Site Size:

**Total Area** 0.96ha

| <u>Brownfield</u> |         | Greenfield: |         |  |  |  |
|-------------------|---------|-------------|---------|--|--|--|
| Total area        | Total % | Total Area  | Total % |  |  |  |
| 0                 | 0       | 0.96        | 100     |  |  |  |