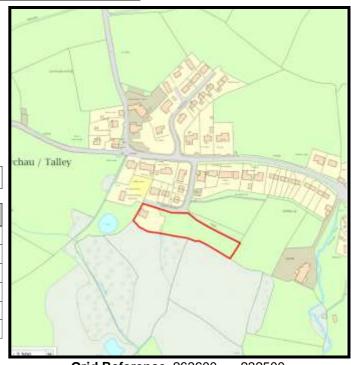

#### The Site:

An access has been created. Outline permission has been submitted and is due to be determined shortly after issues over ownership.

Categorisation: **Forecast Completions** 

|    |                          |                       | i Oiccas              | Compi | ,110113 |      |      |      |      |        |        |
|----|--------------------------|-----------------------|-----------------------|-------|---------|------|------|------|------|--------|--------|
|    | Comp prior to last Study | Comp since last Study | Units Rem<br>@ 1/4/19 | U/C   | 2020    | 2021 | 2022 | 2023 | 2024 | Cat. 3 | Cat. 4 |
| 12 | 0                        | 0                     | 12                    | 0     | 0       | 4    | 4    | 4    | 0    | 0      | 0      |

**Grid Reference** 241512 223970

Site Size:

**Total Area** 0.96ha

| <u>Brownfield</u> |         | Greenfield: |         |  |  |  |
|-------------------|---------|-------------|---------|--|--|--|
| Total area        | Total % | Total Area  | Total % |  |  |  |
| 0                 | 0       | 0.96        | 100     |  |  |  |