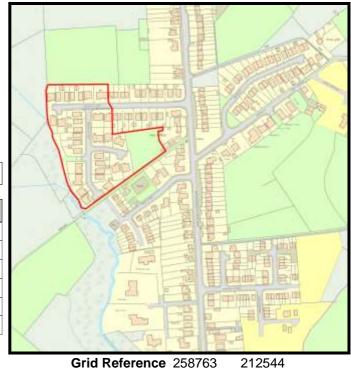

Base Date: 1st April 2019

LPA Ref. No. C/002/01

Site Name:

Rear of Bronwydd Road South

Housing Zone Carmarthen

Major Settlement Carmarthen

Market Type Private Sector In 5 year supply since: 2011

Owner / Developer DHW Davies Property Partnership

Description of Mixture of houses and apartments.

development:

**Planning Status:** 

**Development Plan:** Carmarthenshire LDP allocation: GA1/h13

| Planning Consent                           | Application Type | Permission Date | Application No |
|--------------------------------------------|------------------|-----------------|----------------|
| 10 dwellings - phase 2                     | Full             | 16/09/2014      | W/29578        |
| Low density executive housing              | Outline          | 03/02/1994      | D4/24244/55    |
| Renewal of D4/24244                        | Outline          | 27/03/1997      | W/00640        |
| Residential development (renewal)          | Outline          | 03/04/2002      | TM/00851       |
| Phase 1 - 16 new build & conv 7 apartments | Full             | 21/03/2011      | W/22686        |

#### The Site:

An application has been submitted for 23 dwellings and 28 apartments (W/37472) which has not yet been determined on the remaining land.

|    |                          |                       |                       |     | 1 0100dot 00mplotiono |      |      |      |      |        |        |
|----|--------------------------|-----------------------|-----------------------|-----|-----------------------|------|------|------|------|--------|--------|
|    | Comp prior to last Study | Comp since last Study | Units Rem<br>@ 1/4/19 | U/C | 2020                  | 2021 | 2022 | 2023 | 2024 | Cat. 3 | Cat. 4 |
| 46 | 23                       | 0                     | 23                    | 0   | 10                    | 13   | 0    | 0    | 0    | 0      | 0      |

**Grid Reference** 242774 221550

Site Size:

Total Area 1.90ha

| <b>Brownfield</b> |         | Greenfield: |         |  |  |  |  |
|-------------------|---------|-------------|---------|--|--|--|--|
| Total area        | Total % | Total Area  | Total % |  |  |  |  |
|                   |         |             |         |  |  |  |  |
| 0                 | 0       | 1.9         | 100     |  |  |  |  |