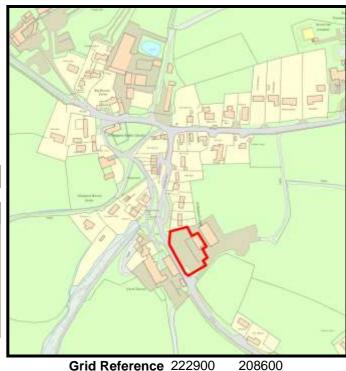

Site Name: Rear of Fox and Hounds (SA33 5ND) Maes y Llewod LPA Ref. No. C/010/02

Base Date: 1st April 2019

218167

**Housing Zone** Carmarthen

**Major Settlement** Bancyfelin

Market Type Private Sector In 5 year supply since: 2009

The Site:

Site now completed.

Grid Reference 232376

Site Size:

**Total Area** 0.7 ha

Categorisation: **Forecast Completions** 

| Сар | _  | Comp prior to last Study | Comp since last Study | Units Rem<br>@ 1/4/19 | U/C | 2020 | 2021 | 2022 | 2023 | 2024 | Cat. 3 | Cat. 4 |
|-----|----|--------------------------|-----------------------|-----------------------|-----|------|------|------|------|------|--------|--------|
|     | 17 | 0                        | 17                    | 0                     | 0   | 0    | 0    | 0    | 0    | 0    | 0      | 0      |