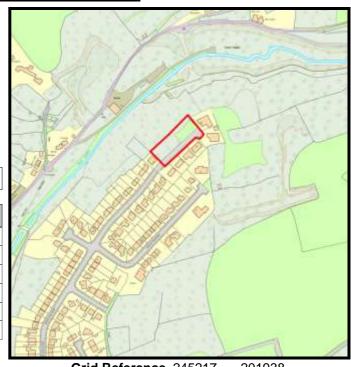

#### The Site:

The landowner has been in touch and will be looking to start development of a few plots shortly.

Site Size:

Total Area 0.71ha

**Grid Reference** 241403

Categorisation: Forecast Completions

|    | Comp prior to last Study | Comp since last Study | Units Rem<br>@ 1/4/19 | U/C | 2020 | 2021 | 2022 | 2023 | 2024 | Cat. 3 | Cat. 4 |
|----|--------------------------|-----------------------|-----------------------|-----|------|------|------|------|------|--------|--------|
| 14 | 0                        | 0                     | 14                    | 0   | 0    | 0    | 2    | 2    | 2    | 8      | 0      |