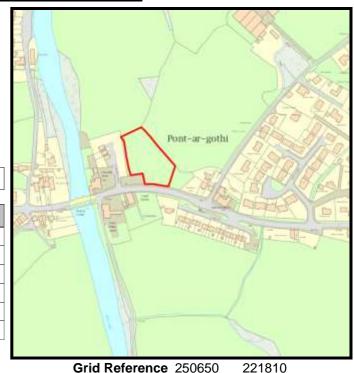

Site Name: Land to rear of Swyn Aderyn (Formerly known as Land at Parc yr Ebol)

LPA Ref. No. C/019/04

Base Date: 1st April 2019

**Housing Zone** Carmarthen

**Major Settlement** Bronwydd

**Market Type** Private Sector In 5 year supply since: 2015

Owner / Developer Gwili Developments Itd

**Description of** development:

**Planning Status:** 

Development Plan: Carmarthenshire LDP allocation: SC18/h1

| Planning Consent | Application Type Permission | n Date Application No |
|------------------|-----------------------------|-----------------------|
|                  | Outline                     | W/20622               |
|                  |                             |                       |
|                  |                             |                       |
|                  |                             |                       |
|                  |                             |                       |
|                  |                             |                       |

#### The Site:

An access has been created. Outline permission has been submitted and is due to be determined shortly after issues over ownership.

Categorisation: **Forecast Completions** 

|    |                          |                       | i Oiccas              | Compi | ,110113 |      |      |      |      |        |        |
|----|--------------------------|-----------------------|-----------------------|-------|---------|------|------|------|------|--------|--------|
|    | Comp prior to last Study | Comp since last Study | Units Rem<br>@ 1/4/19 | U/C   | 2020    | 2021 | 2022 | 2023 | 2024 | Cat. 3 | Cat. 4 |
| 12 | 0                        | 0                     | 12                    | 0     | 0       | 4    | 4    | 4    | 0    | 0      | 0      |

**Grid Reference** 241512 223970

Site Size:

**Total Area** 0.96ha

| <u>Brownfield</u> |         | Greenfield: |         |  |  |  |
|-------------------|---------|-------------|---------|--|--|--|
| Total area        | Total % | Total Area  | Total % |  |  |  |
| 0                 | 0       | 0.96        | 100     |  |  |  |