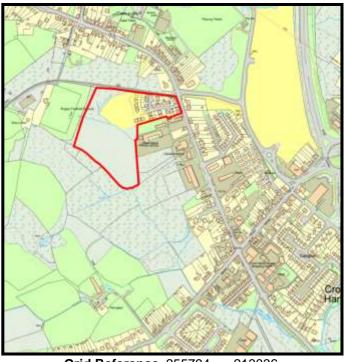

Base Date: 1st April 2019

LPA Ref. No. C/002/01

Site Name:

Rear of Bronwydd Road South

Housing Zone Carmarthen

Major Settlement Carmarthen

Market Type Private Sector In 5 year supply since: 2011

Owner / Developer DHW Davies Property Partnership

Description of Mixture of houses and apartments.

development:

**Planning Status:** 

**Development Plan:** Carmarthenshire LDP allocation: GA1/h13

| Planning Consent                           | Application Type | Permission Date | Application No |
|--------------------------------------------|------------------|-----------------|----------------|
| 10 dwellings - phase 2                     | Full             | 16/09/2014      | W/29578        |
| Low density executive housing              | Outline          | 03/02/1994      | D4/24244/55    |
| Renewal of D4/24244                        | Outline          | 27/03/1997      | W/00640        |
| Residential development (renewal)          | Outline          | 03/04/2002      | TM/00851       |
| Phase 1 - 16 new build & conv 7 apartments | Full             | 21/03/2011      | W/22686        |

#### The Site:

An application has been submitted for 23 dwellings and 28 apartments (W/37472) which has not yet been determined on the remaining land.

|    |                          |                       |                       |     | 1 0100dot 00mplotiono |      |      |      |      |        |        |
|----|--------------------------|-----------------------|-----------------------|-----|-----------------------|------|------|------|------|--------|--------|
|    | Comp prior to last Study | Comp since last Study | Units Rem<br>@ 1/4/19 | U/C | 2020                  | 2021 | 2022 | 2023 | 2024 | Cat. 3 | Cat. 4 |
| 46 | 23                       | 0                     | 23                    | 0   | 10                    | 13   | 0    | 0    | 0    | 0      | 0      |

**Grid Reference** 242774 221550

Site Size:

Total Area 1.90ha

| <b>Brownfield</b> |         | Greenfield: |         |  |  |  |  |
|-------------------|---------|-------------|---------|--|--|--|--|
| Total area        | Total % | Total Area  | Total % |  |  |  |  |
|                   |         |             |         |  |  |  |  |
| 0                 | 0       | 1.9         | 100     |  |  |  |  |