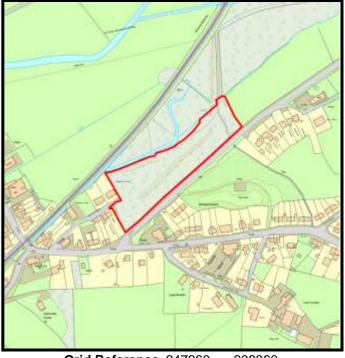

**Grid Reference** 241123 220973

Site Size:

Total Area 2.20ha

|            | <b>Brownfield</b> |         | Greenfield: |         |  |  |  |
|------------|-------------------|---------|-------------|---------|--|--|--|
| Total area |                   | Total % | Total Area  | Total % |  |  |  |
|            |                   |         |             | 70      |  |  |  |
|            | 0                 | 0       | 2.30        | 100     |  |  |  |