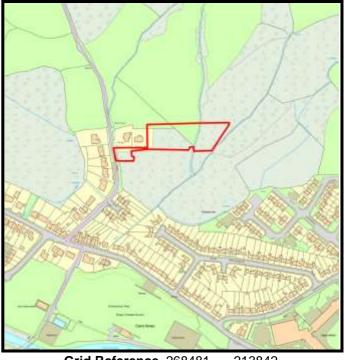

Base Date: 1st April 2019

LPA Ref. No. C/002/01

Site Name:

Rear of Bronwydd Road South

Housing Zone Carmarthen

Major Settlement Carmarthen

Market Type Private Sector In 5 year supply since: 2011

Owner / Developer DHW Davies Property Partnership

Description of Mixture of houses and apartments.

development:

**Planning Status:** 

**Development Plan:** Carmarthenshire LDP allocation: GA1/h13

| Planning Consent                           | Application Type | Permission Date | Application No |
|--------------------------------------------|------------------|-----------------|----------------|
| 10 dwellings - phase 2                     | Full             | 16/09/2014      | W/29578        |
| Low density executive housing              | Outline          | 03/02/1994      | D4/24244/55    |
| Renewal of D4/24244                        | Outline          | 27/03/1997      | W/00640        |
| Residential development (renewal)          | Outline          | 03/04/2002      | TM/00851       |
| Phase 1 - 16 new build & conv 7 apartments | Full             | 21/03/2011      | W/22686        |

#### The Site:

An application has been submitted for 23 dwellings and 28 apartments (W/37472) which has not yet been determined on the remaining land.

|    |                          |                       |                       |     | 1 0100dot 00mplotiono |      |      |      |      |        |        |
|----|--------------------------|-----------------------|-----------------------|-----|-----------------------|------|------|------|------|--------|--------|
|    | Comp prior to last Study | Comp since last Study | Units Rem<br>@ 1/4/19 | U/C | 2020                  | 2021 | 2022 | 2023 | 2024 | Cat. 3 | Cat. 4 |
| 46 | 23                       | 0                     | 23                    | 0   | 10                    | 13   | 0    | 0    | 0    | 0      | 0      |

**Grid Reference** 242774 221550

Site Size:

Total Area 1.90ha

| <b>Brownfield</b> |         | Greenfield: |         |  |  |  |  |
|-------------------|---------|-------------|---------|--|--|--|--|
| Total area        | Total % | Total Area  | Total % |  |  |  |  |
|                   |         |             |         |  |  |  |  |
| 0                 | 0       | 1.9         | 100     |  |  |  |  |