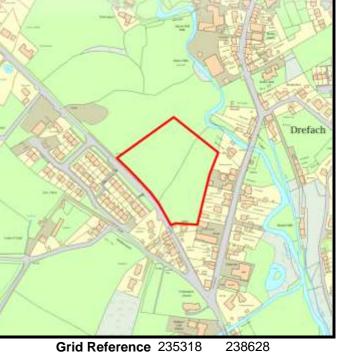

Base Date: 1st April 2019

LPA Ref. No. C/058/05

Site Name:

Opposite Cwmawr Lodge (Bron yr Ynn)

**Housing Zone** Carmarthen

**Major Settlement** Drefach

**Market Type Private Sector** In 5 year supply since: 2015

Owner / Developer Mr J Lewis

**Description of** development:

**Planning Status:** 

Development Plan: Carmarthenshire LDP allocation: GA3/h51

| Planning Consent                  | Application Type Permission | Date Application No |
|-----------------------------------|-----------------------------|---------------------|
| subj S106 19/6/14 30 dwellings    | Outline                     | W/29766             |
| 22 dwellings (not yet determined) | Outline                     | W/34933             |
|                                   |                             |                     |
|                                   |                             |                     |
|                                   |                             |                     |
|                                   |                             |                     |

#### The Site:

Permission has been granted subject to signing S106 which is due to be signed shortly.

**Grid Reference** 253141 213300

Site Size:

Drefach

**Total Area** 1.46ha

Categorisation:

**Forecast Completions** Capacity Comp prior Comp since Units Rem 2023 2024 Cat. 3 Cat. 4 U/C 2020 2021 2022 to last Study last Study @ 1/4/19 30 0 0 30 0 0 10 10 10 0 0 0

| <u>Brownfield</u> | •       | Greenfield: |         |  |  |
|-------------------|---------|-------------|---------|--|--|
| Total area        | Total % | Total Area  | Total % |  |  |
| 0                 | 0       | 1.46        | 100     |  |  |