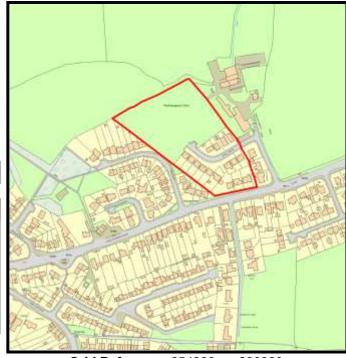

Base Date: 1st April 2019

LPA Ref. No. C/002/01

Site Name:

Rear of Bronwydd Road South

Housing Zone Carmarthen

Major Settlement Carmarthen

Market Type Private Sector In 5 year supply since: 2011

Owner / Developer DHW Davies Property Partnership

Description of Mixture of houses and apartments.

development:

**Planning Status:** 

**Development Plan:** Carmarthenshire LDP allocation: GA1/h13

| Planning Consent                           | Application Type | Permission Date | Application No |
|--------------------------------------------|------------------|-----------------|----------------|
| 10 dwellings - phase 2                     | Full             | 16/09/2014      | W/29578        |
| Low density executive housing              | Outline          | 03/02/1994      | D4/24244/55    |
| Renewal of D4/24244                        | Outline          | 27/03/1997      | W/00640        |
| Residential development (renewal)          | Outline          | 03/04/2002      | TM/00851       |
| Phase 1 - 16 new build & conv 7 apartments | Full             | 21/03/2011      | W/22686        |

#### The Site:

An application has been submitted for 23 dwellings and 28 apartments (W/37472) which has not yet been determined on the remaining land.

|    |                          |                       |                       |     | 1 0100dot 00mplotiono |      |      |      |      |        |        |
|----|--------------------------|-----------------------|-----------------------|-----|-----------------------|------|------|------|------|--------|--------|
|    | Comp prior to last Study | Comp since last Study | Units Rem<br>@ 1/4/19 | U/C | 2020                  | 2021 | 2022 | 2023 | 2024 | Cat. 3 | Cat. 4 |
| 46 | 23                       | 0                     | 23                    | 0   | 10                    | 13   | 0    | 0    | 0    | 0      | 0      |

**Grid Reference** 242774 221550

Site Size:

Total Area 1.90ha

| <b>Brownfield</b> |         | Greenfield: |         |  |  |  |  |
|-------------------|---------|-------------|---------|--|--|--|--|
| Total area        | Total % | Total Area  | Total % |  |  |  |  |
|                   |         |             |         |  |  |  |  |
| 0                 | 0       | 1.9         | 100     |  |  |  |  |