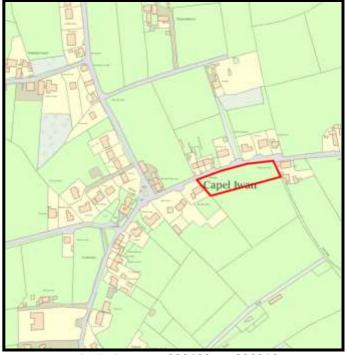

### Site Name: Adjacent Plesant View

LPA Ref. No. C/026/01

Housing Zone Carmarthen

Major Settlement Capel Iwan

Market Type Private Sector In 5 year supply since:

Owner / Developer
Description of

development:

**Planning Status:** 

Development Plan: Carmarthenshire LDP allocation: SC7/h1

| Planning Consent | Application Type Permission Date Application No |
|------------------|-------------------------------------------------|
|                  | -                                               |
|                  |                                                 |
|                  |                                                 |
|                  |                                                 |
|                  |                                                 |
|                  |                                                 |
| The Site:        |                                                 |

**Grid Reference** 229129 236319

Site Size:

Total Area 0.35ha

Categorisation:

|   | Comp prior to last Study | Comp since last Study | Units Rem<br>@ 1/4/19 | U/C | 2020 | 2021 | 2022 | 2023 | 2024 | Cat. 3 | Cat. 4 |
|---|--------------------------|-----------------------|-----------------------|-----|------|------|------|------|------|--------|--------|
| 5 | 0                        | 0                     | 5                     | 0   | 0    | 0    | 0    | 0    | 0    | 5      | 0      |

| Brownfield: |         | Greenfield: |         |  |  |  |
|-------------|---------|-------------|---------|--|--|--|
| Total area  | Total % | Total Area  | Total % |  |  |  |
|             |         |             |         |  |  |  |
|             |         |             |         |  |  |  |
| 0           | 0       | 0.35        | 100     |  |  |  |
| 9           |         | 0.00        |         |  |  |  |