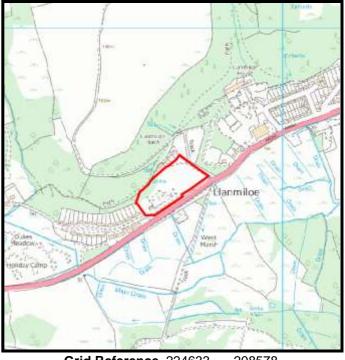

Base Date: 1st April 2019

LPA Ref. No. C/002/01

Site Name:

Rear of Bronwydd Road South

Housing Zone Carmarthen

Major Settlement Carmarthen

Market Type Private Sector In 5 year supply since: 2011

Owner / Developer DHW Davies Property Partnership

Description of Mixture of houses and apartments.

development:

**Planning Status:** 

**Development Plan:** Carmarthenshire LDP allocation: GA1/h13

| Planning Consent                           | Application Type | Permission Date | Application No |
|--------------------------------------------|------------------|-----------------|----------------|
| 10 dwellings - phase 2                     | Full             | 16/09/2014      | W/29578        |
| Low density executive housing              | Outline          | 03/02/1994      | D4/24244/55    |
| Renewal of D4/24244                        | Outline          | 27/03/1997      | W/00640        |
| Residential development (renewal)          | Outline          | 03/04/2002      | TM/00851       |
| Phase 1 - 16 new build & conv 7 apartments | Full             | 21/03/2011      | W/22686        |

#### The Site:

An application has been submitted for 23 dwellings and 28 apartments (W/37472) which has not yet been determined on the remaining land.

|    |                          |                       |                       |     | 1 0100dot 00mplotiono |      |      |      |      |        |        |
|----|--------------------------|-----------------------|-----------------------|-----|-----------------------|------|------|------|------|--------|--------|
|    | Comp prior to last Study | Comp since last Study | Units Rem<br>@ 1/4/19 | U/C | 2020                  | 2021 | 2022 | 2023 | 2024 | Cat. 3 | Cat. 4 |
| 46 | 23                       | 0                     | 23                    | 0   | 10                    | 13   | 0    | 0    | 0    | 0      | 0      |

**Grid Reference** 242774 221550

Site Size:

Total Area 1.90ha

| <b>Brownfield</b> |         | Greenfield: |         |  |  |  |  |
|-------------------|---------|-------------|---------|--|--|--|--|
| Total area        | Total % | Total Area  | Total % |  |  |  |  |
|                   |         |             |         |  |  |  |  |
| 0                 | 0       | 1.9         | 100     |  |  |  |  |