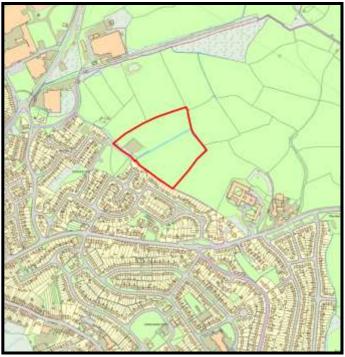

Base Date: 1st April 2019

219190

Site Name: Rhiw Babell

LPA Ref. No. C/002/04

Housing Zone Carmarthen

Major Settlement Carmarthen

Market Type Private Sector In 5 year supply since: 2019

**Owner / Developer** 

Description of development:

**Planning Status:** 

Development Plan: Carmarthenshire LDP allocation: GA1/h4

| Planning Consent | Application Type Permission Date Application No |
|------------------|-------------------------------------------------|
|                  | -                                               |
|                  |                                                 |
|                  |                                                 |
|                  |                                                 |
|                  |                                                 |
|                  |                                                 |

#### The Site:

The landowner has been in touch and will be looking to start development of a few plots shortly.

Site Size:

Total Area 0.71ha

**Grid Reference** 241403

Categorisation: Forecast Completions

|    | Comp prior to last Study | Comp since last Study | Units Rem<br>@ 1/4/19 | U/C | 2020 | 2021 | 2022 | 2023 | 2024 | Cat. 3 | Cat. 4 |
|----|--------------------------|-----------------------|-----------------------|-----|------|------|------|------|------|--------|--------|
| 14 | 0                        | 0                     | 14                    | 0   | 0    | 0    | 2    | 2    | 2    | 8      | 0      |

| <b>Brownfield</b> | •       | Greenfield: |         |  |  |  |  |
|-------------------|---------|-------------|---------|--|--|--|--|
| Total area        | Total % | Total Area  | Total % |  |  |  |  |
|                   |         |             |         |  |  |  |  |
| 0                 | 0       | 0.71        | 100     |  |  |  |  |