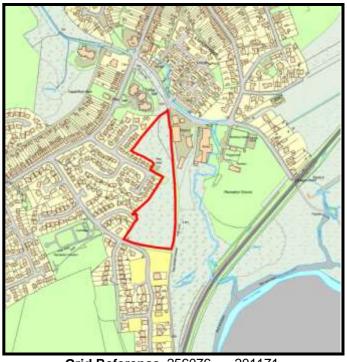

**Grid Reference** 242774 221550

Site Size:

Total Area 1.90ha

| <b>Brownfield</b> |         | Greenfield: |         |  |  |  |  |
|-------------------|---------|-------------|---------|--|--|--|--|
| Total area        | Total % | Total Area  | Total % |  |  |  |  |
|                   |         |             |         |  |  |  |  |
| 0                 | 0       | 1.9         | 100     |  |  |  |  |