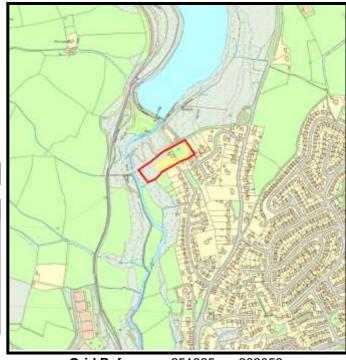

Site Name: Penybont Farm, Llysonnen Road SA31 3SE

LPA Ref. No. C/002/06

Base Date: 1st April 2019

Housing Zone Carmarthen

Major Settlement Carmarthen

Market Type Private Sector In 5 year supply since:

Owner / Developer Leonard Cheshire

**Description of** 1 carehome, 7 disabled bungalows & 9 private houses.

development:

**Planning Status:** 

**Development Plan:** Carmarthenshire LDP allocation: GA1/h18

| Planning Consent                               | Application Type | Permission Date | Application No |
|------------------------------------------------|------------------|-----------------|----------------|
| 1 carehome, 7 disabled bungalows & 9 pr houses | Full             | 26/02/2008      | W/15157        |
| Siting of 31 dwellings                         | Outline          | 27/07/1989      | D4/16876/55    |
| Siting of residential development              | Outline          | 10/11/1992      | D4/22583       |
| Siting of residential development (renewal)    | Outline          | 28/08/1997      | W/323          |
| Residential development                        | Outline          | 09/02/2006      | W/10888        |

#### The Site:

Categorisation:

Leonard Cheshire Homes have permission for a Care Home and associated development. The carehome and disabled bungalows have been completed. The developer is considering increasing the number of units on the site.

Forecast Completions

|    | Comp prior to last Study | Comp since | Units Rem<br>@ 1/4/19 | U/C | 2020 | 2021 | 2022 | 2023 | 2024 | Cat. 3 | Cat. 4 |
|----|--------------------------|------------|-----------------------|-----|------|------|------|------|------|--------|--------|
|    | to last olday            | last Stady | © 17-7/13             |     |      |      |      |      |      |        |        |
| 16 | 7                        | 0          | 9                     | 0   | 0    | 0    | 0    | 0    | 0    | 9      | 0      |
|    |                          |            |                       |     |      |      |      |      |      |        | ,      |

**Grid Reference** 239095 219420

Site Size:

Total Area 1.80ha

| <u>Brownfield</u> | •       | <u>Greenfield:</u> |         |  |  |  |  |
|-------------------|---------|--------------------|---------|--|--|--|--|
| Total area        | Total % | Total Area         | Total % |  |  |  |  |
| 0                 | 0       | 1.80               | 100     |  |  |  |  |