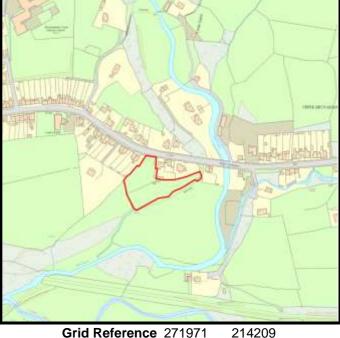

Base Date: 1st April 2019

Site Name: Ashgrove

LPA Ref. No. C/002/07

Housing Zone Carmarthen

Major Settlement Carmarthen

Market Type Private Sector In 5 year supply since: 2015

Owner / Developer Trinity College

Description of development:

**Planning Status:** 

Development Plan: Carmarthenshire LDP allocation: GA1/h16

| Planning Consent | Application Type Permission Date Application No |
|------------------|-------------------------------------------------|
|                  | -                                               |
|                  |                                                 |
|                  |                                                 |
|                  |                                                 |
|                  |                                                 |
|                  |                                                 |

#### The Site:

A planning application has been submitted to use the land as a temporary oversipll car park for 5 years (W/37006) - the application has not yet been determined.

Categorisation: Forecast Completions

|    | Comp prior to last Study | Comp since last Study | Units Rem<br>@ 1/4/19 | U/C | 2020 | 2021 | 2022 | 2023 | 2024 | Cat. 3 | Cat. 4 |
|----|--------------------------|-----------------------|-----------------------|-----|------|------|------|------|------|--------|--------|
| 20 | 0                        | 0                     | 20                    | 0   | 0    | 0    | 0    | 0    | 0    | 20     | 0      |

**Grid Reference** 239095 219420

Site Size:

Total Area 0.80ha

|            | <b>Brownfield</b> |         | <u>Greenfield:</u> |         |  |  |  |  |
|------------|-------------------|---------|--------------------|---------|--|--|--|--|
| Total area |                   | Total % | Total Area         | Total % |  |  |  |  |
|            |                   | 70      |                    | 70      |  |  |  |  |
|            | 0                 | 0       | 0.8                | 100     |  |  |  |  |