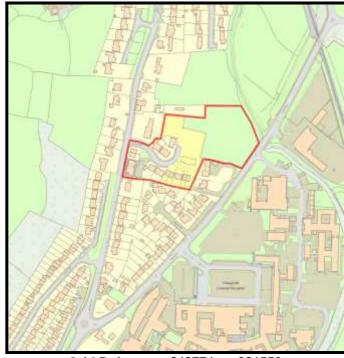

Base Date: 1st April 2019

LPA Ref. No. C/002/01

Site Name:

Rear of Bronwydd Road South

Housing Zone Carmarthen

Major Settlement Carmarthen

Market Type Private Sector In 5 year supply since: 2011

Owner / Developer DHW Davies Property Partnership

Description of Mixture of houses and apartments.

development:

**Planning Status:** 

**Development Plan:** Carmarthenshire LDP allocation: GA1/h13

| Planning Consent                           | Application Type | Permission Date | Application No |
|--------------------------------------------|------------------|-----------------|----------------|
| 10 dwellings - phase 2                     | Full             | 16/09/2014      | W/29578        |
| Low density executive housing              | Outline          | 03/02/1994      | D4/24244/55    |
| Renewal of D4/24244                        | Outline          | 27/03/1997      | W/00640        |
| Residential development (renewal)          | Outline          | 03/04/2002      | TM/00851       |
| Phase 1 - 16 new build & conv 7 apartments | Full             | 21/03/2011      | W/22686        |

#### The Site:

An application has been submitted for 23 dwellings and 28 apartments (W/37472) which has not yet been determined on the remaining land.

|    |                          |                       |                       |     | 1 0100dot 00mplotiono |      |      |      |      |        |        |
|----|--------------------------|-----------------------|-----------------------|-----|-----------------------|------|------|------|------|--------|--------|
|    | Comp prior to last Study | Comp since last Study | Units Rem<br>@ 1/4/19 | U/C | 2020                  | 2021 | 2022 | 2023 | 2024 | Cat. 3 | Cat. 4 |
| 46 | 23                       | 0                     | 23                    | 0   | 10                    | 13   | 0    | 0    | 0    | 0      | 0      |

**Grid Reference** 242774 221550

Site Size:

Total Area 1.90ha

| <b>Brownfield</b> |         | Greenfield: |         |  |  |  |  |
|-------------------|---------|-------------|---------|--|--|--|--|
| Total area        | Total % | Total Area  | Total % |  |  |  |  |
|                   |         |             |         |  |  |  |  |
| 0                 | 0       | 1.9         | 100     |  |  |  |  |