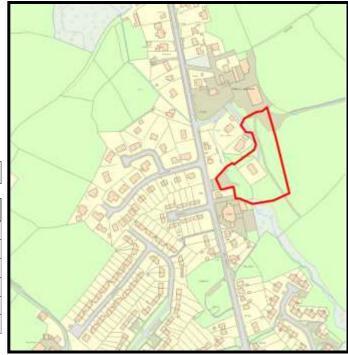

Base Date: 1st April 2019

LPA Ref. No. C/002/01

Site Name:

Rear of Bronwydd Road South

Housing Zone Carmarthen

Major Settlement Carmarthen

Market Type Private Sector In 5 year supply since: 2011

Owner / Developer DHW Davies Property Partnership

**Grid Reference** 242774 221550

Site Size:

Total Area 1.90ha

| <b>Brownfield</b> |         | Greenfield: |         |  |  |  |  |
|-------------------|---------|-------------|---------|--|--|--|--|
| Total area        | Total % | Total Area  | Total % |  |  |  |  |
|                   |         |             |         |  |  |  |  |
| 0                 | 0       | 1.9         | 100     |  |  |  |  |