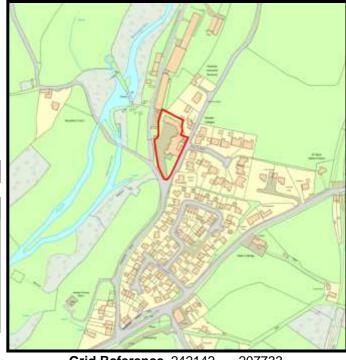

Base Date: 1st April 2019

219190

Site Name: Rhiw Babell

LPA Ref. No. C/002/04

Housing Zone Carmarthen

Major Settlement Carmarthen

Market Type Private Sector In 5 year supply since: 2019

**Owner / Developer** 

#### The Site:

The landowner has been in touch and will be looking to start development of a few plots shortly.

Site Size:

Total Area 0.71ha

**Grid Reference** 241403

Categorisation: Forecast Completions

|    | Comp prior to last Study | Comp since last Study | Units Rem<br>@ 1/4/19 | U/C | 2020 | 2021 | 2022 | 2023 | 2024 | Cat. 3 | Cat. 4 |
|----|--------------------------|-----------------------|-----------------------|-----|------|------|------|------|------|--------|--------|
| 14 | 0                        | 0                     | 14                    | 0   | 0    | 0    | 2    | 2    | 2    | 8      | 0      |