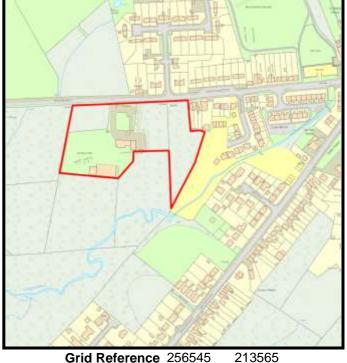

#### Site Name: Adj Cefneithin Road

LPA Ref. No. C/037/02

**Housing Zone** Carmarthen **Major Settlement** Cross Hands

Market Type Private Sector In 5 year supply since:

Owner / Developer

**Description of** development:

**Planning Status:** 

Development Plan: Carmarthenshire LDP allocation: GA3/h44

| Planning Consent | Application Type Permission Date Application No |
|------------------|-------------------------------------------------|
|                  | -                                               |
|                  |                                                 |
|                  |                                                 |
|                  |                                                 |
|                  |                                                 |
|                  |                                                 |
| The Site:        |                                                 |

**Grid Reference** 256545

Site Size:

**Total Area** 2.2 ha

Categorisation:

|    | Comp prior to last Study | Comp since last Study | Units Rem<br>@ 1/4/19 | U/C | 2020 | 2021 | 2022 | 2023 | 2024 | Cat. 3 | Cat. 4 |
|----|--------------------------|-----------------------|-----------------------|-----|------|------|------|------|------|--------|--------|
| 25 | 0                        | 0                     | 25                    | 0   | 0    | 0    | 0    | 0    | 0    | 25     | 0      |

| <b>Brownfield</b> |         | Greenfield: |         |  |  |
|-------------------|---------|-------------|---------|--|--|
| Total area        | Total % | Total Area  | Total % |  |  |
|                   |         |             |         |  |  |
| 4.7               | 32      | 10          | 68      |  |  |