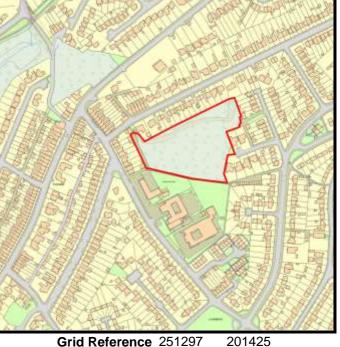

Base Date: 1st April 2019

LPA Ref. No. C/002/01

Site Name:

Rear of Bronwydd Road South

Housing Zone Carmarthen

Major Settlement Carmarthen

Market Type Private Sector In 5 year supply since: 2011

Owner / Developer DHW Davies Property Partnership

Description of Mixture of houses and apartments.

development:

**Planning Status:** 

**Development Plan:** Carmarthenshire LDP allocation: GA1/h13

| Planning Consent                           | Application Type | Permission Date | Application No |
|--------------------------------------------|------------------|-----------------|----------------|
| 10 dwellings - phase 2                     | Full             | 16/09/2014      | W/29578        |
| Low density executive housing              | Outline          | 03/02/1994      | D4/24244/55    |
| Renewal of D4/24244                        | Outline          | 27/03/1997      | W/00640        |
| Residential development (renewal)          | Outline          | 03/04/2002      | TM/00851       |
| Phase 1 - 16 new build & conv 7 apartments | Full             | 21/03/2011      | W/22686        |

#### The Site:

An application has been submitted for 23 dwellings and 28 apartments (W/37472) which has not yet been determined on the remaining land.

|    |                          |                       |                       |     | 1 0100dot 00mplotiono |      |      |      |      |        |        |
|----|--------------------------|-----------------------|-----------------------|-----|-----------------------|------|------|------|------|--------|--------|
|    | Comp prior to last Study | Comp since last Study | Units Rem<br>@ 1/4/19 | U/C | 2020                  | 2021 | 2022 | 2023 | 2024 | Cat. 3 | Cat. 4 |
| 46 | 23                       | 0                     | 23                    | 0   | 10                    | 13   | 0    | 0    | 0    | 0      | 0      |

**Grid Reference** 242774 221550

Site Size:

Total Area 1.90ha

| <b>Brownfield</b> |         | Greenfield: |         |  |  |  |  |
|-------------------|---------|-------------|---------|--|--|--|--|
| Total area        | Total % | Total Area  | Total % |  |  |  |  |
|                   |         |             |         |  |  |  |  |
| 0                 | 0       | 1.9         | 100     |  |  |  |  |