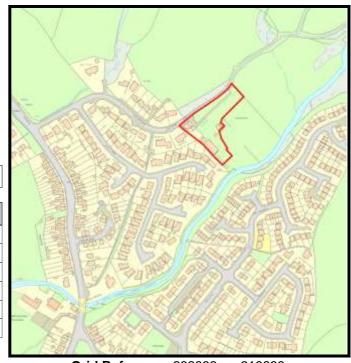

Base Date: 1st April 2019

219190

Site Name: Rhiw Babell

LPA Ref. No. C/002/04

Housing Zone Carmarthen

Major Settlement Carmarthen

Market Type Private Sector In 5 year supply since: 2019

**Owner / Developer** 

Description of development:

**Planning Status:** 

Development Plan: Carmarthenshire LDP allocation: GA1/h4

| Planning Consent | Application Type Permission Date Application No |
|------------------|-------------------------------------------------|
|                  | -                                               |
|                  |                                                 |
|                  |                                                 |
|                  |                                                 |
|                  |                                                 |
|                  |                                                 |

#### The Site:

The landowner has been in touch and will be looking to start development of a few plots shortly.

Site Size:

Total Area 0.71ha

**Grid Reference** 241403

Categorisation: Forecast Completions

|    | Comp prior to last Study | Comp since last Study | Units Rem<br>@ 1/4/19 | U/C | 2020 | 2021 | 2022 | 2023 | 2024 | Cat. 3 | Cat. 4 |
|----|--------------------------|-----------------------|-----------------------|-----|------|------|------|------|------|--------|--------|
| 14 | 0                        | 0                     | 14                    | 0   | 0    | 0    | 2    | 2    | 2    | 8      | 0      |

| <b>Brownfield</b> | •       | Greenfield: |         |  |  |  |  |
|-------------------|---------|-------------|---------|--|--|--|--|
| Total area        | Total % | Total Area  | Total % |  |  |  |  |
|                   |         |             |         |  |  |  |  |
| 0                 | 0       | 0.71        | 100     |  |  |  |  |