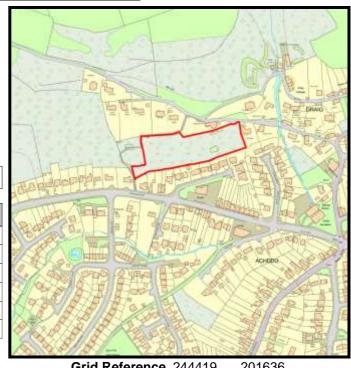

**Grid Reference** 239095 219420

Site Size:

Total Area 1.80ha

| <u>Brownfield</u> | •       | <u>Greenfield:</u> |         |  |  |  |  |
|-------------------|---------|--------------------|---------|--|--|--|--|
| Total area        | Total % | Total Area         | Total % |  |  |  |  |
| 0                 | 0       | 1.80               | 100     |  |  |  |  |

**Grid Reference** 239095 219420

Site Size:

Total Area 0.80ha

|            | <b>Brownfield</b> |         | <u>Greenfield:</u> |         |  |  |  |  |
|------------|-------------------|---------|--------------------|---------|--|--|--|--|
| Total area |                   | Total % | Total Area         | Total % |  |  |  |  |
|            |                   | 70      |                    | 70      |  |  |  |  |
|            | 0                 | 0       | 0.8                | 100     |  |  |  |  |