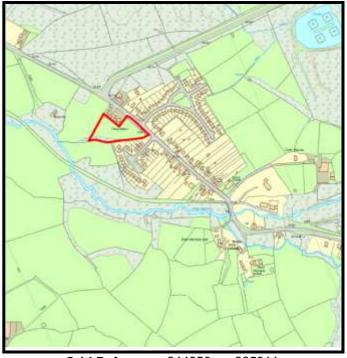

**Grid Reference** 241512 223970

Site Size:

**Total Area** 0.96ha

| <u>Brownfield</u> |         | Greenfield: |         |  |  |  |
|-------------------|---------|-------------|---------|--|--|--|
| Total area        | Total % | Total Area  | Total % |  |  |  |
| 0                 | 0       | 0.96        | 100     |  |  |  |