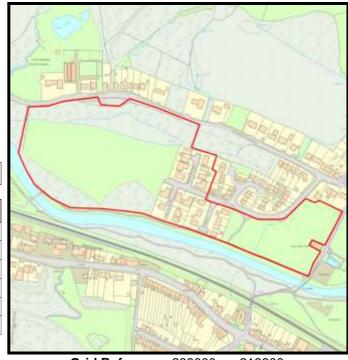

Base Date: 1st April 2019

Site Name: Ashgrove

LPA Ref. No. C/002/07

Housing Zone Carmarthen

Major Settlement Carmarthen

Market Type Private Sector In 5 year supply since: 2015

Owner / Developer Trinity College

Description of development:

**Planning Status:** 

Development Plan: Carmarthenshire LDP allocation: GA1/h16

| Planning Consent | Application Type Permission Date Application No |
|------------------|-------------------------------------------------|
|                  | -                                               |
|                  |                                                 |
|                  |                                                 |
|                  |                                                 |
|                  |                                                 |
|                  |                                                 |

#### The Site:

A planning application has been submitted to use the land as a temporary oversipll car park for 5 years (W/37006) - the application has not yet been determined.

Categorisation: Forecast Completions

|    | Comp prior to last Study | Comp since last Study | Units Rem<br>@ 1/4/19 | U/C | 2020 | 2021 | 2022 | 2023 | 2024 | Cat. 3 | Cat. 4 |
|----|--------------------------|-----------------------|-----------------------|-----|------|------|------|------|------|--------|--------|
| 20 | 0                        | 0                     | 20                    | 0   | 0    | 0    | 0    | 0    | 0    | 20     | 0      |

**Grid Reference** 239095 219420

Site Size:

Total Area 0.80ha

|            | <b>Brownfield</b> |         | <u>Greenfield:</u> |         |  |  |  |  |
|------------|-------------------|---------|--------------------|---------|--|--|--|--|
| Total area |                   | Total % | Total Area         | Total % |  |  |  |  |
|            |                   | 70      |                    | 70      |  |  |  |  |
|            | 0                 | 0       | 0.8                | 100     |  |  |  |  |