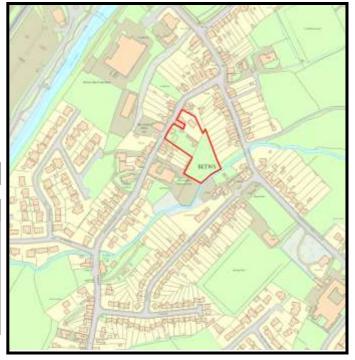

Mounthill, Llangunnor (Maes Ddraenen Wen)

LPA Ref. No. C/002/26

Base Date: 1st April 2019

Housing Zone Carmarthen

Major Settlement Carmarthen

Market Type Private Sector In 5 year supply since: 2009

Owner / Developer Redrow Homes & private

**Description of** Redrow development - 70 dwellings. Remaining land privately owned with permission for 9

development: dwellings.

**Planning Status:** 

**Development Plan:** Carmarthenshire LDP allocation: GA1/h3

| Planning Consent                            | Application Type | Permission Date | Application No |
|---------------------------------------------|------------------|-----------------|----------------|
| Residential development (Mr & Mrs Morgan)   | Outline          | 24/05/2010      | W/20013        |
| 66 plots - residential development (Redrow) | RM               |                 | W/23168        |
| 4 plots - residenital development           | Full             | 11/11/2010      | W/23170        |
| Residenital development (Mr & Mrs Morgan)   | Outline          | 14/03/2011      | W/24268        |
| 5 dwellings                                 | Outline          | 14/06/2013      | W/28237        |
| 4 dwellings                                 | Full             | 01/04/2014      | W/29439        |

#### The Site:

Redrow have now completed their part of the site (2013), the remaining land is in private ownership. W/33984 RM for 5 dwellings approved 3/8/16.

Categorisation: Forecast Completions

| •  | Comp prior to last Study | Comp since last Study | Units Rem<br>@ 1/4/19 | U/C | 2020 | 2021 | 2022 | 2023 | 2024 | Cat. 3 | Cat. 4 |
|----|--------------------------|-----------------------|-----------------------|-----|------|------|------|------|------|--------|--------|
| 79 | 74                       | 0                     | 5                     | 2   | 3    | 0    | 0    | 0    | 0    | 0      | 0      |

**Grid Reference** 241629 219080

Site Size:

Total Area 2.6 ha

| <b>Brownfield</b> | •<br>•  | Greenfield: |         |  |  |  |
|-------------------|---------|-------------|---------|--|--|--|
| Total area        | Total % | Total Area  | Total % |  |  |  |
| 0                 | 0       | 2.6         | 100     |  |  |  |