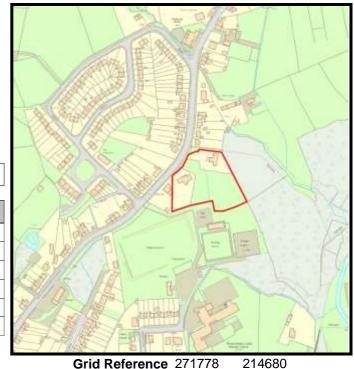

Base Date: 1st April 2019

219190

Site Name: Rhiw Babell

LPA Ref. No. C/002/04

Housing Zone Carmarthen

Major Settlement Carmarthen

Market Type Private Sector In 5 year supply since: 2019

**Owner / Developer** 

Description of development:

**Planning Status:** 

Development Plan: Carmarthenshire LDP allocation: GA1/h4

| Planning Consent | Application Type Permission Date Application No |
|------------------|-------------------------------------------------|
|                  | -                                               |
|                  |                                                 |
|                  |                                                 |
|                  |                                                 |
|                  |                                                 |
|                  |                                                 |

#### The Site:

The landowner has been in touch and will be looking to start development of a few plots shortly.

Site Size:

Total Area 0.71ha

**Grid Reference** 241403

Categorisation: Forecast Completions

|    | Comp prior to last Study | Comp since last Study | Units Rem<br>@ 1/4/19 | U/C | 2020 | 2021 | 2022 | 2023 | 2024 | Cat. 3 | Cat. 4 |
|----|--------------------------|-----------------------|-----------------------|-----|------|------|------|------|------|--------|--------|
| 14 | 0                        | 0                     | 14                    | 0   | 0    | 0    | 2    | 2    | 2    | 8      | 0      |

| <b>Brownfield</b> | •       | Greenfield: |         |  |  |  |  |
|-------------------|---------|-------------|---------|--|--|--|--|
| Total area        | Total % | Total Area  | Total % |  |  |  |  |
|                   |         |             |         |  |  |  |  |
| 0                 | 0       | 0.71        | 100     |  |  |  |  |