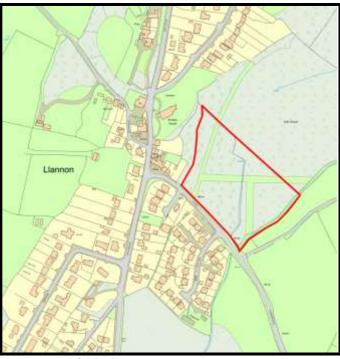

**Grid Reference** 256545

Site Size:

**Total Area** 2.2 ha

Categorisation:

|    | Comp prior to last Study | Comp since last Study | Units Rem<br>@ 1/4/19 | U/C | 2020 | 2021 | 2022 | 2023 | 2024 | Cat. 3 | Cat. 4 |
|----|--------------------------|-----------------------|-----------------------|-----|------|------|------|------|------|--------|--------|
| 25 | 0                        | 0                     | 25                    | 0   | 0    | 0    | 0    | 0    | 0    | 25     | 0      |

| <b>Brownfield</b> |         | Greenfield: |         |  |  |
|-------------------|---------|-------------|---------|--|--|
| Total area        | Total % | Total Area  | Total % |  |  |
|                   |         |             |         |  |  |
| 4.7               | 32      | 10          | 68      |  |  |