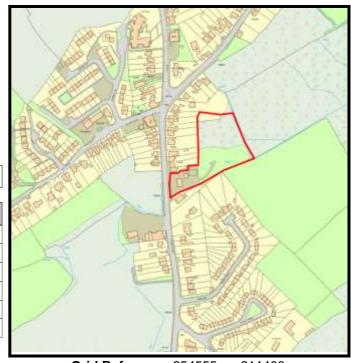

Base Date: 1st April 2019

219190

Site Name: Rhiw Babell

LPA Ref. No. C/002/04

Housing Zone Carmarthen

Major Settlement Carmarthen

Market Type Private Sector In 5 year supply since: 2019

**Owner / Developer** 

Description of development:

**Planning Status:** 

Development Plan: Carmarthenshire LDP allocation: GA1/h4

| Planning Consent | Application Type Permission Date Application No |
|------------------|-------------------------------------------------|
|                  | -                                               |
|                  |                                                 |
|                  |                                                 |
|                  |                                                 |
|                  |                                                 |
|                  |                                                 |

#### The Site:

The landowner has been in touch and will be looking to start development of a few plots shortly.

Site Size:

Total Area 0.71ha

**Grid Reference** 241403

Categorisation: Forecast Completions

|    | Comp prior to last Study | Comp since last Study | Units Rem<br>@ 1/4/19 | U/C | 2020 | 2021 | 2022 | 2023 | 2024 | Cat. 3 | Cat. 4 |
|----|--------------------------|-----------------------|-----------------------|-----|------|------|------|------|------|--------|--------|
| 14 | 0                        | 0                     | 14                    | 0   | 0    | 0    | 2    | 2    | 2    | 8      | 0      |

| <b>Brownfield</b> | •       | Greenfield: |         |  |  |  |  |
|-------------------|---------|-------------|---------|--|--|--|--|
| Total area        | Total % | Total Area  | Total % |  |  |  |  |
|                   |         |             |         |  |  |  |  |
| 0                 | 0       | 0.71        | 100     |  |  |  |  |