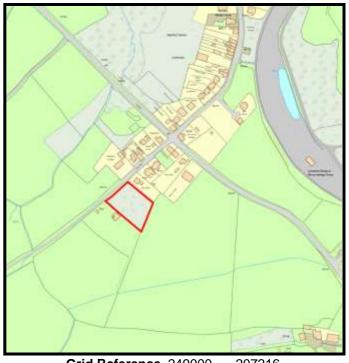

Site Name: Penybont Farm, Llysonnen Road SA31 3SE

LPA Ref. No. C/002/06

Base Date: 1st April 2019

Housing Zone Carmarthen

Major Settlement Carmarthen

Market Type Private Sector In 5 year supply since:

Owner / Developer Leonard Cheshire

**Description of** 1 carehome, 7 disabled bungalows & 9 private houses.

development:

**Planning Status:** 

**Development Plan:** Carmarthenshire LDP allocation: GA1/h18

| Planning Consent                               | Application Type | Permission Date | Application No |
|------------------------------------------------|------------------|-----------------|----------------|
| 1 carehome, 7 disabled bungalows & 9 pr houses | Full             | 26/02/2008      | W/15157        |
| Siting of 31 dwellings                         | Outline          | 27/07/1989      | D4/16876/55    |
| Siting of residential development              | Outline          | 10/11/1992      | D4/22583       |
| Siting of residential development (renewal)    | Outline          | 28/08/1997      | W/323          |
| Residential development                        | Outline          | 09/02/2006      | W/10888        |

#### The Site:

Categorisation:

Leonard Cheshire Homes have permission for a Care Home and associated development. The carehome and disabled bungalows have been completed. The developer is considering increasing the number of units on the site.

Forecast Completions

|    | Comp prior to last Study | Comp since | Units Rem<br>@ 1/4/19 | U/C | 2020 | 2021 | 2022 | 2023 | 2024 | Cat. 3 | Cat. 4 |
|----|--------------------------|------------|-----------------------|-----|------|------|------|------|------|--------|--------|
|    | to last olday            | last Stady | © 17-7/13             |     |      |      |      |      |      |        |        |
| 16 | 7                        | 0          | 9                     | 0   | 0    | 0    | 0    | 0    | 0    | 9      | 0      |
|    |                          |            |                       |     |      |      |      |      |      |        | ,      |

**Grid Reference** 239095 219420

Site Size:

Total Area 1.80ha

| <u>Brownfield</u> | •       | <u>Greenfield:</u> |         |  |  |  |  |
|-------------------|---------|--------------------|---------|--|--|--|--|
| Total area        | Total % | Total Area         | Total % |  |  |  |  |
| 0                 | 0       | 1.80               | 100     |  |  |  |  |