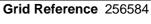

**Grid Reference** 252705 230377

Site Size:

Total Area 0.80ha

Categorisation:

|    | Comp prior to last Study | Comp since last Study | Units Rem<br>@ 1/4/19 | U/C | 2020 | 2021 | 2022 | 2023 | 2024 | Cat. 3 | Cat. 4 |
|----|--------------------------|-----------------------|-----------------------|-----|------|------|------|------|------|--------|--------|
| 20 | 0                        | 0                     | 20                    | 0   | 0    | 0    | 0    | 0    | 0    | 20     | 0      |