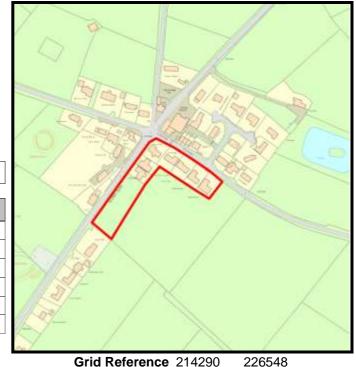

## Site Name: Rhiw Babell Extension, Llangunnor

LPA Ref. No. C/002/42

Housing Zone Carmarthen

Major Settlement Carmarthen

Market Type Private Sector In 5 year supply since:

Owner / Developer GRD Ltd

Description of development:

The Site:

Site is being cleared / prepared.

**Grid Reference** 241481 219154

Site Size:

Total Area 0.5 ha

Categorisation: Forecast Completions

|    | Comp prior to last Study | Comp since last Study | Units Rem<br>@ 1/4/19 | U/C | 2020 | 2021 | 2022 | 2023 | 2024 | Cat. 3 | Cat. 4 |
|----|--------------------------|-----------------------|-----------------------|-----|------|------|------|------|------|--------|--------|
| 12 | 0                        | 0                     | 12                    | 0   | 6    | 6    | 0    | 0    | 0    | 0      | 0      |