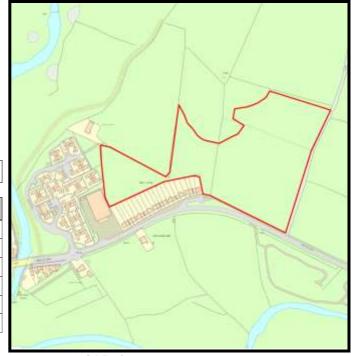

LPA Ref. No. C/002/38

Base Date: 1st April 2019

Site Name: West Carmarthen

Housing Zone Carmarthen

Major Settlement Carmarthen

Market Type Private Sector In 5 year supply since: 2015

Owner / Developer Various including Persimmon Homes

**Description of** A large mixed-use scheme for which a development brief has been prepared

development:

**Planning Status:** 

**Development Plan:** Carmarthenshire LDP allocation: GA1/MU1

| Planning Consent                           | Application Type P  | Permission Date | Application No |
|--------------------------------------------|---------------------|-----------------|----------------|
| Persimmon Homes (118 dwellings)            | Full                | 03/06/2015      | W/30286        |
| Subj S106 26/2/15 Connaught Administration | Outline             |                 | W/27776        |
| 100 dwellings (Persimmon)                  | Full                | 18/11/2015      | W/32287        |
| Plot amendment - increase in 4 dwellings   | on-material amendme | 13/11/2015      | W/32734        |
|                                            | VoC                 | 29/06/2016      | W/34038        |
|                                            |                     |                 |                |

#### The Site:

Persimmon have stated works clearing for the next phase. The link road has been completed and is operational which has opened up the site for other sites to be come forward.

Categorisation: Forecast Completions

| С | •    | Comp prior to last Study | Comp since last Study | Units Rem<br>@ 1/4/19 | U/C | 2020 | 2021 | 2022 | 2023 | 2024 | Cat. 3 | Cat. 4 |
|---|------|--------------------------|-----------------------|-----------------------|-----|------|------|------|------|------|--------|--------|
|   | 1100 | 109                      | 5                     | 986                   | 0   | 40   | 75   | 75   | 75   | 75   | 646    | 0      |

**Grid Reference** 240101 220553

Site Size:

Total Area ha

|            | <b>Brownfield</b> | •<br><del>•</del> | Greenfield: |         |  |  |  |
|------------|-------------------|-------------------|-------------|---------|--|--|--|
| Total area |                   | Total %           | Total Area  | Total % |  |  |  |
|            |                   | 70                |             | 70      |  |  |  |
|            |                   |                   |             |         |  |  |  |
|            |                   |                   |             | 100     |  |  |  |
|            |                   |                   |             |         |  |  |  |