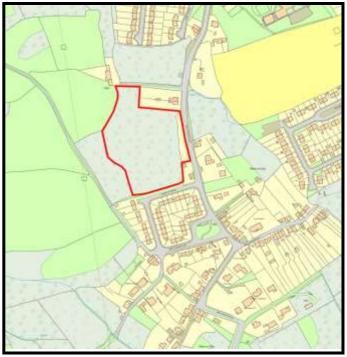

Base Date: 1st April 2019

219190

Site Name: Rhiw Babell

LPA Ref. No. C/002/04

Housing Zone Carmarthen

Major Settlement Carmarthen

Market Type Private Sector In 5 year supply since: 2019

**Owner / Developer** 

Description of development:

**Planning Status:** 

Development Plan: Carmarthenshire LDP allocation: GA1/h4

| Planning Consent | Application Type Permission Date Application No |
|------------------|-------------------------------------------------|
|                  | -                                               |
|                  |                                                 |
|                  |                                                 |
|                  |                                                 |
|                  |                                                 |
|                  |                                                 |

#### The Site:

The landowner has been in touch and will be looking to start development of a few plots shortly.

Site Size:

Total Area 0.71ha

**Grid Reference** 241403

Categorisation: Forecast Completions

|    | Comp prior to last Study | Comp since last Study | Units Rem<br>@ 1/4/19 | U/C | 2020 | 2021 | 2022 | 2023 | 2024 | Cat. 3 | Cat. 4 |
|----|--------------------------|-----------------------|-----------------------|-----|------|------|------|------|------|--------|--------|
| 14 | 0                        | 0                     | 14                    | 0   | 0    | 0    | 2    | 2    | 2    | 8      | 0      |

| <b>Brownfield</b> | •       | Greenfield: |         |  |  |  |  |
|-------------------|---------|-------------|---------|--|--|--|--|
| Total area        | Total % | Total Area  | Total % |  |  |  |  |
|                   |         |             |         |  |  |  |  |
| 0                 | 0       | 0.71        | 100     |  |  |  |  |