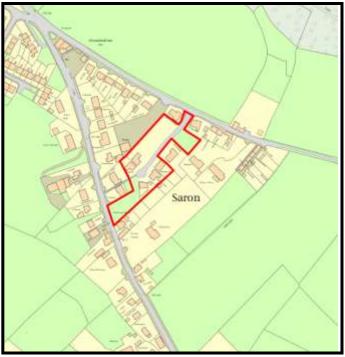

**Grid Reference** 242774 221550

Site Size:

Total Area 1.90ha

| <b>Brownfield</b> |         | Greenfield: |         |  |  |  |  |
|-------------------|---------|-------------|---------|--|--|--|--|
| Total area        | Total % | Total Area  | Total % |  |  |  |  |
|                   |         |             |         |  |  |  |  |
| 0                 | 0       | 1.9         | 100     |  |  |  |  |