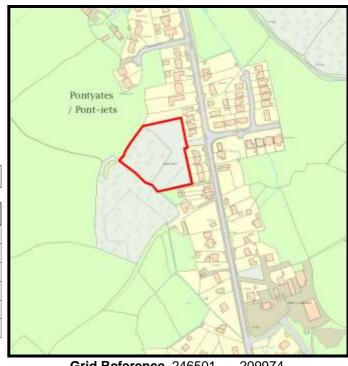

Base Date: 1st April 2019

Site Name:

Brynseilo

LPA Ref. No. C/029/03

**Housing Zone** Carmarthen

**Major Settlement** Carway

Market Type Housing Association - Private In 5 year supply since: 2007

Owner / Developer Carmarthenshire County Council

The Site:

**Grid Reference** 246659

206532

Site Size:

**Total Area** 0.3 ha

Categorisation:

|   | Comp prior to last Study | Comp since last Study | Units Rem<br>@ 1/4/19 | U/C | 2020 | 2021 | 2022 | 2023 | 2024 | Cat. 3 | Cat. 4 |
|---|--------------------------|-----------------------|-----------------------|-----|------|------|------|------|------|--------|--------|
| 5 | 3                        | 0                     | 2                     | 0   | 0    | 2    | 0    | 0    | 0    | 0      | 0      |