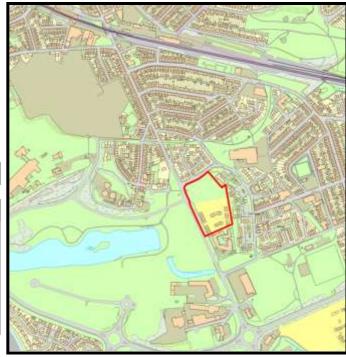

Base Date: 1st April 2019

219190

Site Name: Rhiw Babell

LPA Ref. No. C/002/04

Housing Zone Carmarthen

Major Settlement Carmarthen

Market Type Private Sector In 5 year supply since: 2019

**Owner / Developer** 

Description of development:

**Planning Status:** 

Development Plan: Carmarthenshire LDP allocation: GA1/h4

| Planning Consent | Application Type Permission Date Application No |
|------------------|-------------------------------------------------|
|                  | -                                               |
|                  |                                                 |
|                  |                                                 |
|                  |                                                 |
|                  |                                                 |
|                  |                                                 |

#### The Site:

The landowner has been in touch and will be looking to start development of a few plots shortly.

Site Size:

Total Area 0.71ha

**Grid Reference** 241403

Categorisation: Forecast Completions

|    | Comp prior to last Study | Comp since last Study | Units Rem<br>@ 1/4/19 | U/C | 2020 | 2021 | 2022 | 2023 | 2024 | Cat. 3 | Cat. 4 |
|----|--------------------------|-----------------------|-----------------------|-----|------|------|------|------|------|--------|--------|
| 14 | 0                        | 0                     | 14                    | 0   | 0    | 0    | 2    | 2    | 2    | 8      | 0      |

| <b>Brownfield</b> | •       | Greenfield: |         |  |  |  |  |
|-------------------|---------|-------------|---------|--|--|--|--|
| Total area        | Total % | Total Area  | Total % |  |  |  |  |
|                   |         |             |         |  |  |  |  |
| 0                 | 0       | 0.71        | 100     |  |  |  |  |