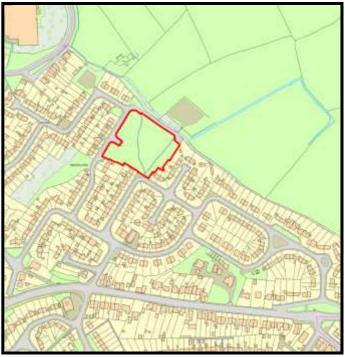

Site Name: Land to rear of Swyn Aderyn (Formerly known as Land at Parc yr Ebol)

LPA Ref. No. C/019/04

Base Date: 1st April 2019

**Housing Zone** Carmarthen

**Major Settlement** Bronwydd

**Market Type** Private Sector In 5 year supply since: 2015

Owner / Developer Gwili Developments Itd

**Description of** development:

**Planning Status:** 

Development Plan: Carmarthenshire LDP allocation: SC18/h1

| Planning Consent | Application Type Permission | n Date Application No |
|------------------|-----------------------------|-----------------------|
|                  | Outline                     | W/20622               |
|                  |                             |                       |
|                  |                             |                       |
|                  |                             |                       |
|                  |                             |                       |
|                  |                             |                       |

#### The Site:

An access has been created. Outline permission has been submitted and is due to be determined shortly after issues over ownership.

Categorisation: **Forecast Completions** 

|    |                          |                       | i Oiccas              | Compi | ,110113 |      |      |      |      |        |        |
|----|--------------------------|-----------------------|-----------------------|-------|---------|------|------|------|------|--------|--------|
|    | Comp prior to last Study | Comp since last Study | Units Rem<br>@ 1/4/19 | U/C   | 2020    | 2021 | 2022 | 2023 | 2024 | Cat. 3 | Cat. 4 |
| 12 | 0                        | 0                     | 12                    | 0     | 0       | 4    | 4    | 4    | 0    | 0      | 0      |

**Grid Reference** 241512 223970

Site Size:

**Total Area** 0.96ha

| <u>Brownfield</u> |         | Greenfield: |         |  |  |  |
|-------------------|---------|-------------|---------|--|--|--|
| Total area        | Total % | Total Area  | Total % |  |  |  |
| 0                 | 0       | 0.96        | 100     |  |  |  |