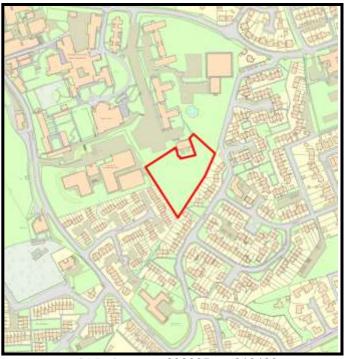

Site Name: Penybont Farm, Llysonnen Road SA31 3SE

LPA Ref. No. C/002/06

Base Date: 1st April 2019

Housing Zone Carmarthen

Major Settlement Carmarthen

Market Type Private Sector In 5 year supply since:

Owner / Developer Leonard Cheshire

**Description of** 1 carehome, 7 disabled bungalows & 9 private houses.

development:

**Planning Status:** 

**Development Plan:** Carmarthenshire LDP allocation: GA1/h18

| Planning Consent                               | Application Type | Permission Date | Application No |
|------------------------------------------------|------------------|-----------------|----------------|
| 1 carehome, 7 disabled bungalows & 9 pr houses | Full             | 26/02/2008      | W/15157        |
| Siting of 31 dwellings                         | Outline          | 27/07/1989      | D4/16876/55    |
| Siting of residential development              | Outline          | 10/11/1992      | D4/22583       |
| Siting of residential development (renewal)    | Outline          | 28/08/1997      | W/323          |
| Residential development                        | Outline          | 09/02/2006      | W/10888        |

#### The Site:

Categorisation:

Leonard Cheshire Homes have permission for a Care Home and associated development. The carehome and disabled bungalows have been completed. The developer is considering increasing the number of units on the site.

Forecast Completions

|    | Comp prior to last Study | Comp since | Units Rem<br>@ 1/4/19 | U/C | 2020 | 2021 | 2022 | 2023 | 2024 | Cat. 3 | Cat. 4 |
|----|--------------------------|------------|-----------------------|-----|------|------|------|------|------|--------|--------|
|    | to last olday            | last Stady | © 17-7/13             |     |      |      |      |      |      |        |        |
| 16 | 7                        | 0          | 9                     | 0   | 0    | 0    | 0    | 0    | 0    | 9      | 0      |
|    |                          |            |                       |     |      |      |      |      |      |        | ,      |

**Grid Reference** 239095 219420

Site Size:

Total Area 1.80ha

| <u>Brownfield</u> | •       | <u>Greenfield:</u> |         |  |  |  |  |
|-------------------|---------|--------------------|---------|--|--|--|--|
| Total area        | Total % | Total Area         | Total % |  |  |  |  |
| 0                 | 0       | 1.80               | 100     |  |  |  |  |