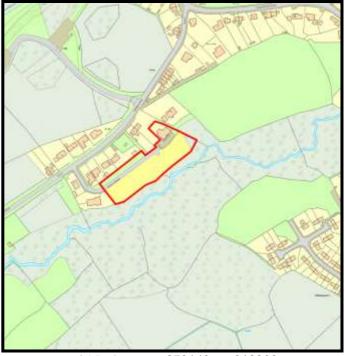

Base Date: 1st April 2019

LPA Ref. No. C/002/01

Site Name:

Rear of Bronwydd Road South

Housing Zone Carmarthen

Major Settlement Carmarthen

Market Type Private Sector In 5 year supply since: 2011

Owner / Developer DHW Davies Property Partnership

Description of Mixture of houses and apartments.

development:

**Planning Status:** 

**Development Plan:** Carmarthenshire LDP allocation: GA1/h13

| Planning Consent                           | Application Type | Permission Date | Application No |
|--------------------------------------------|------------------|-----------------|----------------|
| 10 dwellings - phase 2                     | Full             | 16/09/2014      | W/29578        |
| Low density executive housing              | Outline          | 03/02/1994      | D4/24244/55    |
| Renewal of D4/24244                        | Outline          | 27/03/1997      | W/00640        |
| Residential development (renewal)          | Outline          | 03/04/2002      | TM/00851       |
| Phase 1 - 16 new build & conv 7 apartments | Full             | 21/03/2011      | W/22686        |

#### The Site:

An application has been submitted for 23 dwellings and 28 apartments (W/37472) which has not yet been determined on the remaining land.

|    |                          |                       |                       |     | 1 0100dot 00mplotiono |      |      |      |      |        |        |
|----|--------------------------|-----------------------|-----------------------|-----|-----------------------|------|------|------|------|--------|--------|
|    | Comp prior to last Study | Comp since last Study | Units Rem<br>@ 1/4/19 | U/C | 2020                  | 2021 | 2022 | 2023 | 2024 | Cat. 3 | Cat. 4 |
| 46 | 23                       | 0                     | 23                    | 0   | 10                    | 13   | 0    | 0    | 0    | 0      | 0      |

**Grid Reference** 242774 221550

Site Size:

Total Area 1.90ha

| <b>Brownfield</b> |         | Greenfield: |         |  |  |  |  |
|-------------------|---------|-------------|---------|--|--|--|--|
| Total area        | Total % | Total Area  | Total % |  |  |  |  |
|                   |         |             |         |  |  |  |  |
| 0                 | 0       | 1.9         | 100     |  |  |  |  |