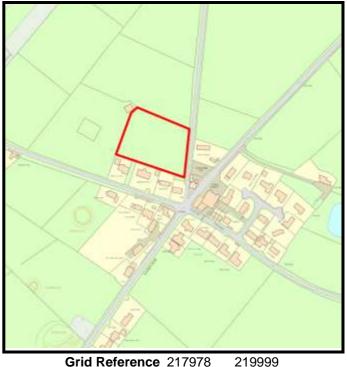

The Site:

New windfall site 2019

**Grid Reference** 238226 219284

Site Size:

**Total Area** 

0.28ha

Categorisation:

|     |   |                          |                       |                       |     |      | . <b></b> |      |      |      |        |        |
|-----|---|--------------------------|-----------------------|-----------------------|-----|------|-----------|------|------|------|--------|--------|
| Cap | • | Comp prior to last Study | Comp since last Study | Units Rem<br>@ 1/4/19 | U/C | 2020 | 2021      | 2022 | 2023 | 2024 | Cat. 3 | Cat. 4 |
|     | 7 | 0                        | 0                     | 7                     | 2   | 3    | 2         | 0    | 0    | 0    | 0      | 0      |