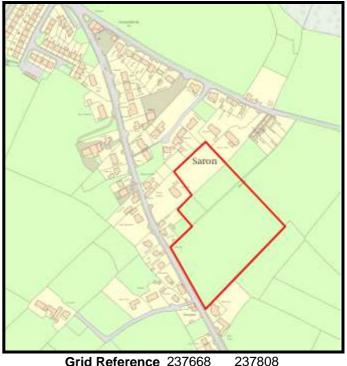

**Grid Reference** 242774 221550

Site Size:

Total Area 1.90ha

| <b>Brownfield</b> |         | Greenfield: |         |  |  |  |  |
|-------------------|---------|-------------|---------|--|--|--|--|
| Total area        | Total % | Total Area  | Total % |  |  |  |  |
|                   |         |             |         |  |  |  |  |
| 0                 | 0       | 1.9         | 100     |  |  |  |  |