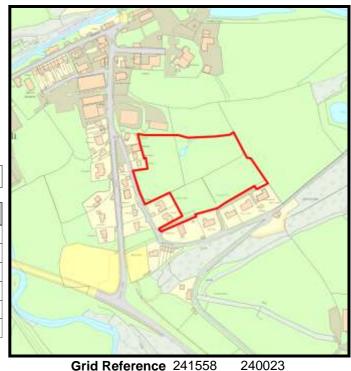

Site Name: Penybont Farm, Llysonnen Road SA31 3SE

LPA Ref. No. C/002/06

Base Date: 1st April 2019

Housing Zone Carmarthen

Major Settlement Carmarthen

Market Type Private Sector In 5 year supply since:

Owner / Developer Leonard Cheshire

**Description of** 1 carehome, 7 disabled bungalows & 9 private houses.

development:

**Planning Status:** 

**Development Plan:** Carmarthenshire LDP allocation: GA1/h18

| Planning Consent                               | Application Type | Permission Date | Application No |
|------------------------------------------------|------------------|-----------------|----------------|
| 1 carehome, 7 disabled bungalows & 9 pr houses | Full             | 26/02/2008      | W/15157        |
| Siting of 31 dwellings                         | Outline          | 27/07/1989      | D4/16876/55    |
| Siting of residential development              | Outline          | 10/11/1992      | D4/22583       |
| Siting of residential development (renewal)    | Outline          | 28/08/1997      | W/323          |
| Residential development                        | Outline          | 09/02/2006      | W/10888        |

#### The Site:

Categorisation:

Leonard Cheshire Homes have permission for a Care Home and associated development. The carehome and disabled bungalows have been completed. The developer is considering increasing the number of units on the site.

Forecast Completions

|    | Comp prior to last Study | Comp since | Units Rem<br>@ 1/4/19 | U/C | 2020 | 2021 | 2022 | 2023 | 2024 | Cat. 3 | Cat. 4 |
|----|--------------------------|------------|-----------------------|-----|------|------|------|------|------|--------|--------|
|    | to last olday            | last Stady | © 17-7/13             |     |      |      |      |      |      |        |        |
| 16 | 7                        | 0          | 9                     | 0   | 0    | 0    | 0    | 0    | 0    | 9      | 0      |
|    |                          |            |                       |     |      |      |      |      |      |        | ,      |

**Grid Reference** 239095 219420

Site Size:

Total Area 1.80ha

| <u>Brownfield</u> | •       | <u>Greenfield:</u> |         |  |  |  |  |
|-------------------|---------|--------------------|---------|--|--|--|--|
| Total area        | Total % | Total Area         | Total % |  |  |  |  |
| 0                 | 0       | 1.80               | 100     |  |  |  |  |