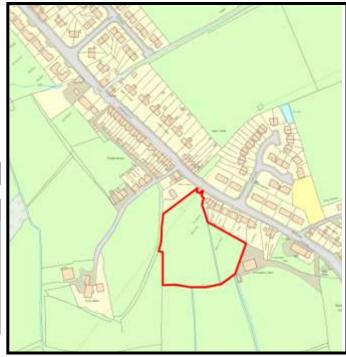

Base Date: 1st April 2019

Site Name:

Brynseilo

LPA Ref. No. C/029/03

**Housing Zone** Carmarthen

**Major Settlement** Carway

Market Type Housing Association - Private In 5 year supply since: 2007

Owner / Developer Carmarthenshire County Council

**Description of** development:

**Planning Status:** 

**Development Plan:** Carmarthenshire LDP allocation: SC40/h2

| Planning Consent            | Application Type | Permission Date | Application No |
|-----------------------------|------------------|-----------------|----------------|
| disabled bungalow           | Full             | 03/07/2013      | W/28272        |
| 4 3 bed house (Bro Myrddin) | Full             | 17/07/2003      | GW/04252       |
| 4 3 bed house (Bro Myrddin) | Full             | 14/11/2005      | W/11219        |
|                             | Outline          | 28/04/2016      | W/33490        |
|                             |                  |                 |                |

The Site:

**Grid Reference** 246659

206532

Site Size:

**Total Area** 0.3 ha

Categorisation:

|   | Comp prior to last Study | Comp since last Study | Units Rem<br>@ 1/4/19 | U/C | 2020 | 2021 | 2022 | 2023 | 2024 | Cat. 3 | Cat. 4 |
|---|--------------------------|-----------------------|-----------------------|-----|------|------|------|------|------|--------|--------|
| 5 | 3                        | 0                     | 2                     | 0   | 0    | 2    | 0    | 0    | 0    | 0      | 0      |

| <b>Brownfield</b> | •<br><del>•</del> | Greenfield: |         |  |  |
|-------------------|-------------------|-------------|---------|--|--|
| Total area        | Total %           | Total Area  | Total % |  |  |
|                   |                   |             |         |  |  |
| 0                 | 0                 | 0           | 100     |  |  |
| _                 | _                 | _           |         |  |  |