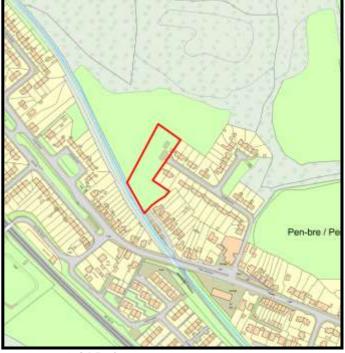

**Grid Reference** 242774 221550

Site Size:

Total Area 1.90ha

| <b>Brownfield</b> |         | Greenfield: |         |  |  |  |  |
|-------------------|---------|-------------|---------|--|--|--|--|
| Total area        | Total % | Total Area  | Total % |  |  |  |  |
|                   |         |             |         |  |  |  |  |
| 0                 | 0       | 1.9         | 100     |  |  |  |  |