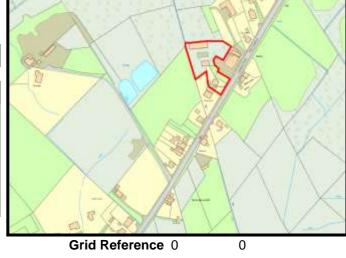

**Grid Reference** 242774 221550

Site Size:

Total Area 1.90ha

| <b>Brownfield</b> |         | Greenfield: |         |  |  |  |  |
|-------------------|---------|-------------|---------|--|--|--|--|
| Total area        | Total % | Total Area  | Total % |  |  |  |  |
|                   |         |             |         |  |  |  |  |
| 0                 | 0       | 1.9         | 100     |  |  |  |  |