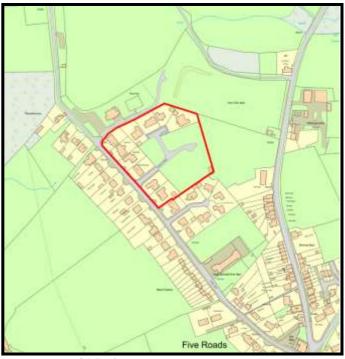

Base Date: 1st April 2019

Site Name: Ashgrove

LPA Ref. No. C/002/07

Housing Zone Carmarthen

Major Settlement Carmarthen

Market Type Private Sector In 5 year supply since: 2015

Owner / Developer Trinity College

Description of development:

**Planning Status:** 

Development Plan: Carmarthenshire LDP allocation: GA1/h16

| Planning Consent | Application Type Permission Date Application No |
|------------------|-------------------------------------------------|
|                  | -                                               |
|                  |                                                 |
|                  |                                                 |
|                  |                                                 |
|                  |                                                 |
|                  |                                                 |

#### The Site:

A planning application has been submitted to use the land as a temporary oversipll car park for 5 years (W/37006) - the application has not yet been determined.

Categorisation: Forecast Completions

|    | Comp prior to last Study | Comp since last Study | Units Rem<br>@ 1/4/19 | U/C | 2020 | 2021 | 2022 | 2023 | 2024 | Cat. 3 | Cat. 4 |
|----|--------------------------|-----------------------|-----------------------|-----|------|------|------|------|------|--------|--------|
| 20 | 0                        | 0                     | 20                    | 0   | 0    | 0    | 0    | 0    | 0    | 20     | 0      |

**Grid Reference** 239095 219420

Site Size:

Total Area 0.80ha

|            | <b>Brownfield</b> |         | <u>Greenfield:</u> |         |  |  |  |  |
|------------|-------------------|---------|--------------------|---------|--|--|--|--|
| Total area |                   | Total % | Total Area         | Total % |  |  |  |  |
|            |                   | 70      |                    | 70      |  |  |  |  |
|            | 0                 | 0       | 0.8                | 100     |  |  |  |  |