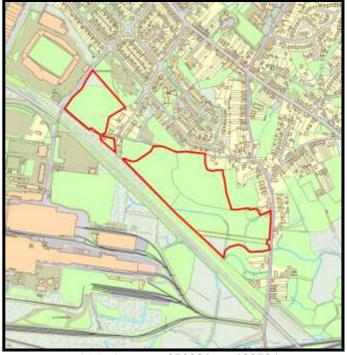

LPA Ref. No. C/002/38

Base Date: 1st April 2019

Site Name: West Carmarthen

Housing Zone Carmarthen

Major Settlement Carmarthen

Market Type Private Sector In 5 year supply since: 2015

Owner / Developer Various including Persimmon Homes

**Description of** A large mixed-use scheme for which a development brief has been prepared

development:

**Planning Status:** 

**Development Plan:** Carmarthenshire LDP allocation: GA1/MU1

| Planning Consent                           | Application Type P  | Permission Date | Application No |
|--------------------------------------------|---------------------|-----------------|----------------|
| Persimmon Homes (118 dwellings)            | Full                | 03/06/2015      | W/30286        |
| Subj S106 26/2/15 Connaught Administration | Outline             |                 | W/27776        |
| 100 dwellings (Persimmon)                  | Full                | 18/11/2015      | W/32287        |
| Plot amendment - increase in 4 dwellings   | on-material amendme | 13/11/2015      | W/32734        |
|                                            | VoC                 | 29/06/2016      | W/34038        |
|                                            |                     |                 |                |

#### The Site:

Persimmon have stated works clearing for the next phase. The link road has been completed and is operational which has opened up the site for other sites to be come forward.

Categorisation: Forecast Completions

| С | •    | Comp prior to last Study | Comp since last Study | Units Rem<br>@ 1/4/19 | U/C | 2020 | 2021 | 2022 | 2023 | 2024 | Cat. 3 | Cat. 4 |
|---|------|--------------------------|-----------------------|-----------------------|-----|------|------|------|------|------|--------|--------|
|   | 1100 | 109                      | 5                     | 986                   | 0   | 40   | 75   | 75   | 75   | 75   | 646    | 0      |

**Grid Reference** 240101 220553

Site Size:

Total Area ha

|            | <b>Brownfield</b> | •<br><del>•</del> | Greenfield: |         |  |  |  |
|------------|-------------------|-------------------|-------------|---------|--|--|--|
| Total area |                   | Total %           | Total Area  | Total % |  |  |  |
|            |                   | 70                |             | 70      |  |  |  |
|            |                   |                   |             |         |  |  |  |
|            |                   |                   |             | 100     |  |  |  |
|            |                   |                   |             |         |  |  |  |