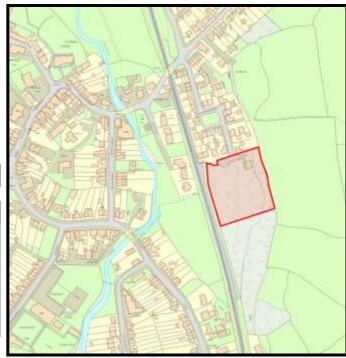

Base Date: 1st April 2019

219190

Site Name: Rhiw Babell

LPA Ref. No. C/002/04

Housing Zone Carmarthen

Major Settlement Carmarthen

Market Type Private Sector In 5 year supply since: 2019

**Owner / Developer** 

Description of development:

**Planning Status:** 

Development Plan: Carmarthenshire LDP allocation: GA1/h4

| Planning Consent | Application Type Permission Date Application No |
|------------------|-------------------------------------------------|
|                  | -                                               |
|                  |                                                 |
|                  |                                                 |
|                  |                                                 |
|                  |                                                 |
|                  |                                                 |

#### The Site:

The landowner has been in touch and will be looking to start development of a few plots shortly.

Site Size:

Total Area 0.71ha

**Grid Reference** 241403

Categorisation: Forecast Completions

|    | Comp prior to last Study | Comp since last Study | Units Rem<br>@ 1/4/19 | U/C | 2020 | 2021 | 2022 | 2023 | 2024 | Cat. 3 | Cat. 4 |
|----|--------------------------|-----------------------|-----------------------|-----|------|------|------|------|------|--------|--------|
| 14 | 0                        | 0                     | 14                    | 0   | 0    | 0    | 2    | 2    | 2    | 8      | 0      |

| <b>Brownfield</b> | •       | Greenfield: |         |  |  |  |  |
|-------------------|---------|-------------|---------|--|--|--|--|
| Total area        | Total % | Total Area  | Total % |  |  |  |  |
|                   |         |             |         |  |  |  |  |
| 0                 | 0       | 0.71        | 100     |  |  |  |  |