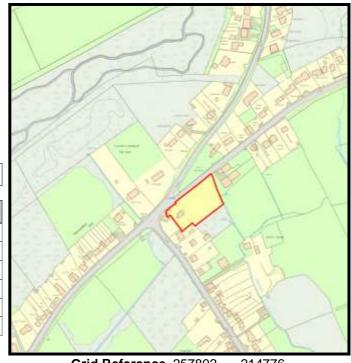

**Grid Reference** 239095 219420

Site Size:

Total Area 1.80ha

| <u>Brownfield</u> | •       | <u>Greenfield:</u> |         |  |  |  |  |
|-------------------|---------|--------------------|---------|--|--|--|--|
| Total area        | Total % | Total Area         | Total % |  |  |  |  |
| 0                 | 0       | 1.80               | 100     |  |  |  |  |