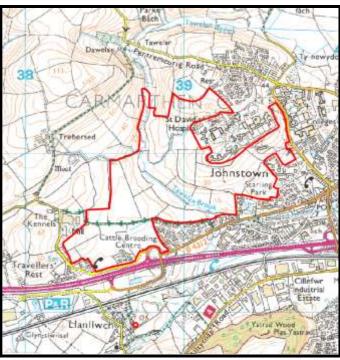

**Grid Reference** 242774 221550

Site Size:

Total Area 1.90ha

| <b>Brownfield</b> |         | Greenfield: |         |  |  |  |  |
|-------------------|---------|-------------|---------|--|--|--|--|
| Total area        | Total % | Total Area  | Total % |  |  |  |  |
|                   |         |             |         |  |  |  |  |
| 0                 | 0       | 1.9         | 100     |  |  |  |  |