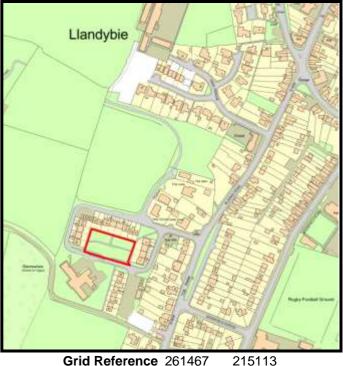

Base Date: 1st April 2019

Site Name: Ashgrove

LPA Ref. No. C/002/07

Housing Zone Carmarthen

Major Settlement Carmarthen

Market Type Private Sector In 5 year supply since: 2015

Owner / Developer Trinity College

Description of development:

**Planning Status:** 

Development Plan: Carmarthenshire LDP allocation: GA1/h16

| Planning Consent | Application Type Permission Date Application No |
|------------------|-------------------------------------------------|
|                  | -                                               |
|                  |                                                 |
|                  |                                                 |
|                  |                                                 |
|                  |                                                 |
|                  |                                                 |

#### The Site:

A planning application has been submitted to use the land as a temporary oversipll car park for 5 years (W/37006) - the application has not yet been determined.

Categorisation: Forecast Completions

|    | Comp prior to last Study | Comp since last Study | Units Rem<br>@ 1/4/19 | U/C | 2020 | 2021 | 2022 | 2023 | 2024 | Cat. 3 | Cat. 4 |
|----|--------------------------|-----------------------|-----------------------|-----|------|------|------|------|------|--------|--------|
| 20 | 0                        | 0                     | 20                    | 0   | 0    | 0    | 0    | 0    | 0    | 20     | 0      |

**Grid Reference** 239095 219420

Site Size:

Total Area 0.80ha

|            | <b>Brownfield</b> |         | <u>Greenfield:</u> |         |  |  |  |  |
|------------|-------------------|---------|--------------------|---------|--|--|--|--|
| Total area |                   | Total % | Total Area         | Total % |  |  |  |  |
|            |                   | 70      |                    | 70      |  |  |  |  |
|            | 0                 | 0       | 0.8                | 100     |  |  |  |  |