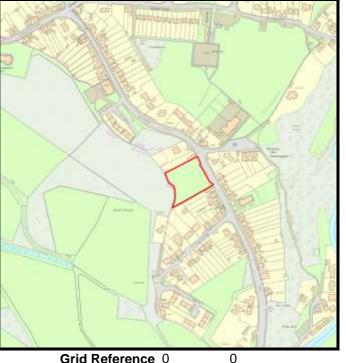

Base Date: 1st April 2019

LPA Ref. No. C/002/01

Site Name:

Rear of Bronwydd Road South

Housing Zone Carmarthen

Major Settlement Carmarthen

Market Type Private Sector In 5 year supply since: 2011

Owner / Developer DHW Davies Property Partnership

Description of Mixture of houses and apartments.

development:

**Planning Status:** 

**Development Plan:** Carmarthenshire LDP allocation: GA1/h13

| Planning Consent                           | Application Type | Permission Date | Application No |
|--------------------------------------------|------------------|-----------------|----------------|
| 10 dwellings - phase 2                     | Full             | 16/09/2014      | W/29578        |
| Low density executive housing              | Outline          | 03/02/1994      | D4/24244/55    |
| Renewal of D4/24244                        | Outline          | 27/03/1997      | W/00640        |
| Residential development (renewal)          | Outline          | 03/04/2002      | TM/00851       |
| Phase 1 - 16 new build & conv 7 apartments | Full             | 21/03/2011      | W/22686        |

#### The Site:

An application has been submitted for 23 dwellings and 28 apartments (W/37472) which has not yet been determined on the remaining land.

|    |                          |                       |                       |     | 1 0100dot 00mplotiono |      |      |      |      |        |        |
|----|--------------------------|-----------------------|-----------------------|-----|-----------------------|------|------|------|------|--------|--------|
|    | Comp prior to last Study | Comp since last Study | Units Rem<br>@ 1/4/19 | U/C | 2020                  | 2021 | 2022 | 2023 | 2024 | Cat. 3 | Cat. 4 |
| 46 | 23                       | 0                     | 23                    | 0   | 10                    | 13   | 0    | 0    | 0    | 0      | 0      |

**Grid Reference** 242774 221550

Site Size:

Total Area 1.90ha

| <b>Brownfield</b> |         | Greenfield: |         |  |  |  |  |
|-------------------|---------|-------------|---------|--|--|--|--|
| Total area        | Total % | Total Area  | Total % |  |  |  |  |
|                   |         |             |         |  |  |  |  |
| 0                 | 0       | 1.9         | 100     |  |  |  |  |