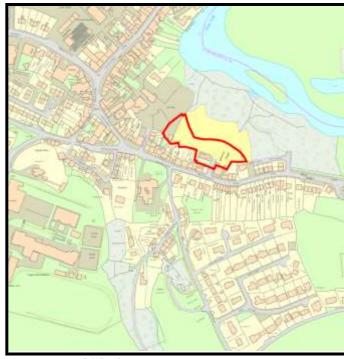

Base Date: 1st April 2019

LPA Ref. No. C/002/01

Site Name:

Rear of Bronwydd Road South

Housing Zone Carmarthen

Major Settlement Carmarthen

Market Type Private Sector In 5 year supply since: 2011

Owner / Developer DHW Davies Property Partnership

Description of Mixture of houses and apartments.

development:

**Planning Status:** 

**Development Plan:** Carmarthenshire LDP allocation: GA1/h13

| Planning Consent                           | Application Type | Permission Date | Application No |
|--------------------------------------------|------------------|-----------------|----------------|
| 10 dwellings - phase 2                     | Full             | 16/09/2014      | W/29578        |
| Low density executive housing              | Outline          | 03/02/1994      | D4/24244/55    |
| Renewal of D4/24244                        | Outline          | 27/03/1997      | W/00640        |
| Residential development (renewal)          | Outline          | 03/04/2002      | TM/00851       |
| Phase 1 - 16 new build & conv 7 apartments | Full             | 21/03/2011      | W/22686        |

#### The Site:

An application has been submitted for 23 dwellings and 28 apartments (W/37472) which has not yet been determined on the remaining land.

|    |                          |                       |                       |     | 1 0100dot 00mplotiono |      |      |      |      |        |        |
|----|--------------------------|-----------------------|-----------------------|-----|-----------------------|------|------|------|------|--------|--------|
|    | Comp prior to last Study | Comp since last Study | Units Rem<br>@ 1/4/19 | U/C | 2020                  | 2021 | 2022 | 2023 | 2024 | Cat. 3 | Cat. 4 |
| 46 | 23                       | 0                     | 23                    | 0   | 10                    | 13   | 0    | 0    | 0    | 0      | 0      |

**Grid Reference** 242774 221550

Site Size:

Total Area 1.90ha

| <b>Brownfield</b> |         | Greenfield: |         |  |  |  |  |
|-------------------|---------|-------------|---------|--|--|--|--|
| Total area        | Total % | Total Area  | Total % |  |  |  |  |
|                   |         |             |         |  |  |  |  |
| 0                 | 0       | 1.9         | 100     |  |  |  |  |