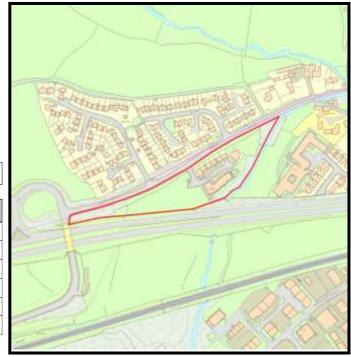

Base Date: 1st April 2019

219190

Site Name: Rhiw Babell

LPA Ref. No. C/002/04

Housing Zone Carmarthen

Major Settlement Carmarthen

Market Type Private Sector In 5 year supply since: 2019

**Owner / Developer** 

Description of development:

**Planning Status:** 

Development Plan: Carmarthenshire LDP allocation: GA1/h4

| Planning Consent | Application Type Permission Date Application No |
|------------------|-------------------------------------------------|
|                  | -                                               |
|                  |                                                 |
|                  |                                                 |
|                  |                                                 |
|                  |                                                 |
|                  |                                                 |

#### The Site:

The landowner has been in touch and will be looking to start development of a few plots shortly.

Site Size:

Total Area 0.71ha

**Grid Reference** 241403

Categorisation: Forecast Completions

|    | Comp prior to last Study | Comp since last Study | Units Rem<br>@ 1/4/19 | U/C | 2020 | 2021 | 2022 | 2023 | 2024 | Cat. 3 | Cat. 4 |
|----|--------------------------|-----------------------|-----------------------|-----|------|------|------|------|------|--------|--------|
| 14 | 0                        | 0                     | 14                    | 0   | 0    | 0    | 2    | 2    | 2    | 8      | 0      |

| <b>Brownfield</b> | •       | Greenfield: |         |  |  |  |  |
|-------------------|---------|-------------|---------|--|--|--|--|
| Total area        | Total % | Total Area  | Total % |  |  |  |  |
|                   |         |             |         |  |  |  |  |
| 0                 | 0       | 0.71        | 100     |  |  |  |  |