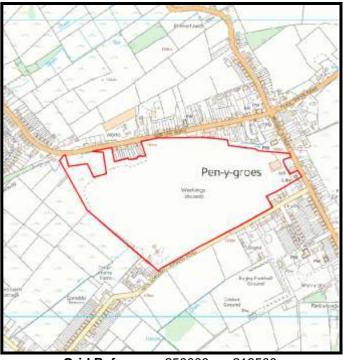

Base Date: 1st April 2019

LPA Ref. No. C/002/01

Site Name:

Rear of Bronwydd Road South

Housing Zone Carmarthen

Major Settlement Carmarthen

Market Type Private Sector In 5 year supply since: 2011

Owner / Developer DHW Davies Property Partnership

Description of Mixture of houses and apartments.

development:

**Planning Status:** 

**Development Plan:** Carmarthenshire LDP allocation: GA1/h13

| Planning Consent                           | Application Type | Permission Date | Application No |
|--------------------------------------------|------------------|-----------------|----------------|
| 10 dwellings - phase 2                     | Full             | 16/09/2014      | W/29578        |
| Low density executive housing              | Outline          | 03/02/1994      | D4/24244/55    |
| Renewal of D4/24244                        | Outline          | 27/03/1997      | W/00640        |
| Residential development (renewal)          | Outline          | 03/04/2002      | TM/00851       |
| Phase 1 - 16 new build & conv 7 apartments | Full             | 21/03/2011      | W/22686        |

#### The Site:

An application has been submitted for 23 dwellings and 28 apartments (W/37472) which has not yet been determined on the remaining land.

|    |                          |                       |                       |     | 1 0100dot 00mplotiono |      |      |      |      |        |        |
|----|--------------------------|-----------------------|-----------------------|-----|-----------------------|------|------|------|------|--------|--------|
|    | Comp prior to last Study | Comp since last Study | Units Rem<br>@ 1/4/19 | U/C | 2020                  | 2021 | 2022 | 2023 | 2024 | Cat. 3 | Cat. 4 |
| 46 | 23                       | 0                     | 23                    | 0   | 10                    | 13   | 0    | 0    | 0    | 0      | 0      |

**Grid Reference** 242774 221550

Site Size:

Total Area 1.90ha

| <b>Brownfield</b> |         | Greenfield: |         |  |  |  |  |
|-------------------|---------|-------------|---------|--|--|--|--|
| Total area        | Total % | Total Area  | Total % |  |  |  |  |
|                   |         |             |         |  |  |  |  |
| 0                 | 0       | 1.9         | 100     |  |  |  |  |