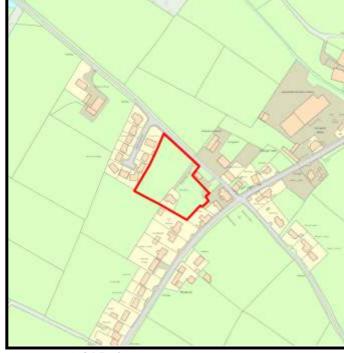

Site Name: Land to rear of Swyn Aderyn (Formerly known as Land at Parc yr Ebol)

LPA Ref. No. C/019/04

Base Date: 1st April 2019

**Housing Zone** Carmarthen

**Major Settlement** Bronwydd

**Market Type** Private Sector In 5 year supply since: 2015

Owner / Developer Gwili Developments Itd

**Description of** development:

**Planning Status:** 

Development Plan: Carmarthenshire LDP allocation: SC18/h1

| Planning Consent | Application Type Permission | n Date Application No |
|------------------|-----------------------------|-----------------------|
|                  | Outline                     | W/20622               |
|                  |                             |                       |
|                  |                             |                       |
|                  |                             |                       |
|                  |                             |                       |
|                  |                             |                       |

#### The Site:

An access has been created. Outline permission has been submitted and is due to be determined shortly after issues over ownership.

Categorisation: **Forecast Completions** 

|    |                          |                       | i Oiccas              | Compi | ,110113 |      |      |      |      |        |        |
|----|--------------------------|-----------------------|-----------------------|-------|---------|------|------|------|------|--------|--------|
|    | Comp prior to last Study | Comp since last Study | Units Rem<br>@ 1/4/19 | U/C   | 2020    | 2021 | 2022 | 2023 | 2024 | Cat. 3 | Cat. 4 |
| 12 | 0                        | 0                     | 12                    | 0     | 0       | 4    | 4    | 4    | 0    | 0      | 0      |

**Grid Reference** 241512 223970

Site Size:

**Total Area** 0.96ha

| <u>Brownfield</u> |         | Greenfield: |         |  |  |  |
|-------------------|---------|-------------|---------|--|--|--|
| Total area        | Total % | Total Area  | Total % |  |  |  |
| 0                 | 0       | 0.96        | 100     |  |  |  |