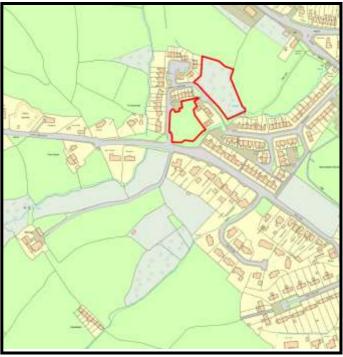

Base Date: 1st April 2019

LPA Ref. No. C/058/05

Site Name:

Opposite Cwmawr Lodge (Bron yr Ynn)

**Housing Zone** Carmarthen

**Major Settlement** Drefach

**Market Type Private Sector** In 5 year supply since: 2015

Owner / Developer Mr J Lewis

**Description of** development:

**Planning Status:** 

Development Plan: Carmarthenshire LDP allocation: GA3/h51

| Planning Consent                  | Application Type Permission | Date Application No |
|-----------------------------------|-----------------------------|---------------------|
| subj S106 19/6/14 30 dwellings    | Outline                     | W/29766             |
| 22 dwellings (not yet determined) | Outline                     | W/34933             |
|                                   |                             |                     |
|                                   |                             |                     |
|                                   |                             |                     |
|                                   |                             |                     |

#### The Site:

Permission has been granted subject to signing S106 which is due to be signed shortly.

**Grid Reference** 253141 213300

Site Size:

Drefach

**Total Area** 1.46ha

Categorisation:

**Forecast Completions** Capacity Comp prior Comp since Units Rem 2023 2024 Cat. 3 Cat. 4 U/C 2020 2021 2022 to last Study last Study @ 1/4/19 30 0 0 30 0 0 10 10 10 0 0 0

| <u>Brownfield</u> | •       | Greenfield: |         |  |  |
|-------------------|---------|-------------|---------|--|--|
| Total area        | Total % | Total Area  | Total % |  |  |
| 0                 | 0       | 1.46        | 100     |  |  |