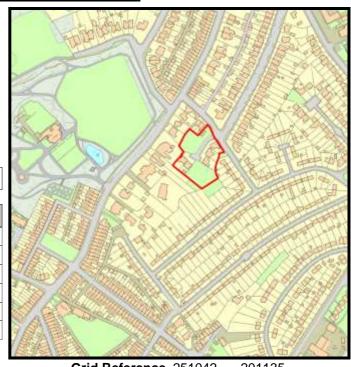

Site Name: Penybont Farm, Llysonnen Road SA31 3SE

LPA Ref. No. C/002/06

Base Date: 1st April 2019

Housing Zone Carmarthen

Major Settlement Carmarthen

Market Type Private Sector In 5 year supply since:

Owner / Developer Leonard Cheshire

**Description of** 1 carehome, 7 disabled bungalows & 9 private houses.

development:

**Planning Status:** 

**Development Plan:** Carmarthenshire LDP allocation: GA1/h18

| Planning Consent                               | Application Type | Permission Date | Application No |
|------------------------------------------------|------------------|-----------------|----------------|
| 1 carehome, 7 disabled bungalows & 9 pr houses | Full             | 26/02/2008      | W/15157        |
| Siting of 31 dwellings                         | Outline          | 27/07/1989      | D4/16876/55    |
| Siting of residential development              | Outline          | 10/11/1992      | D4/22583       |
| Siting of residential development (renewal)    | Outline          | 28/08/1997      | W/323          |
| Residential development                        | Outline          | 09/02/2006      | W/10888        |

#### The Site:

Categorisation:

Leonard Cheshire Homes have permission for a Care Home and associated development. The carehome and disabled bungalows have been completed. The developer is considering increasing the number of units on the site.

Forecast Completions

|    | Comp prior to last Study | Comp since | Units Rem<br>@ 1/4/19 | U/C | 2020 | 2021 | 2022 | 2023 | 2024 | Cat. 3 | Cat. 4 |
|----|--------------------------|------------|-----------------------|-----|------|------|------|------|------|--------|--------|
|    | to last olday            | last Stady | © 17-7/13             |     |      |      |      |      |      |        |        |
| 16 | 7                        | 0          | 9                     | 0   | 0    | 0    | 0    | 0    | 0    | 9      | 0      |
|    |                          |            |                       |     |      |      |      |      |      |        | ,      |

**Grid Reference** 239095 219420

Site Size:

Total Area 1.80ha

| <u>Brownfield</u> | •       | <u>Greenfield:</u> |         |  |  |  |  |
|-------------------|---------|--------------------|---------|--|--|--|--|
| Total area        | Total % | Total Area         | Total % |  |  |  |  |
| 0                 | 0       | 1.80               | 100     |  |  |  |  |