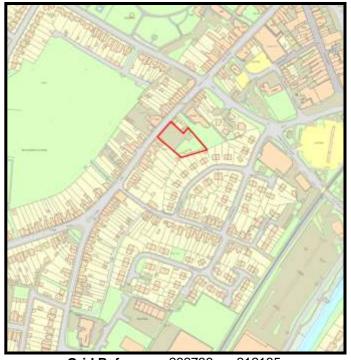

Base Date: 1st April 2019

LPA Ref. No. C/002/01

Site Name:

Rear of Bronwydd Road South

Housing Zone Carmarthen

Major Settlement Carmarthen

Market Type Private Sector In 5 year supply since: 2011

Owner / Developer DHW Davies Property Partnership

Description of Mixture of houses and apartments.

development:

**Planning Status:** 

**Development Plan:** Carmarthenshire LDP allocation: GA1/h13

| Planning Consent                           | Application Type | Permission Date | Application No |
|--------------------------------------------|------------------|-----------------|----------------|
| 10 dwellings - phase 2                     | Full             | 16/09/2014      | W/29578        |
| Low density executive housing              | Outline          | 03/02/1994      | D4/24244/55    |
| Renewal of D4/24244                        | Outline          | 27/03/1997      | W/00640        |
| Residential development (renewal)          | Outline          | 03/04/2002      | TM/00851       |
| Phase 1 - 16 new build & conv 7 apartments | Full             | 21/03/2011      | W/22686        |

#### The Site:

An application has been submitted for 23 dwellings and 28 apartments (W/37472) which has not yet been determined on the remaining land.

|    |                          |                       |                       |     | 1 0100dot 00mplotiono |      |      |      |      |        |        |
|----|--------------------------|-----------------------|-----------------------|-----|-----------------------|------|------|------|------|--------|--------|
|    | Comp prior to last Study | Comp since last Study | Units Rem<br>@ 1/4/19 | U/C | 2020                  | 2021 | 2022 | 2023 | 2024 | Cat. 3 | Cat. 4 |
| 46 | 23                       | 0                     | 23                    | 0   | 10                    | 13   | 0    | 0    | 0    | 0      | 0      |

**Grid Reference** 242774 221550

Site Size:

Total Area 1.90ha

| <b>Brownfield</b> |         | Greenfield: |         |  |  |  |  |
|-------------------|---------|-------------|---------|--|--|--|--|
| Total area        | Total % | Total Area  | Total % |  |  |  |  |
|                   |         |             |         |  |  |  |  |
| 0                 | 0       | 1.9         | 100     |  |  |  |  |