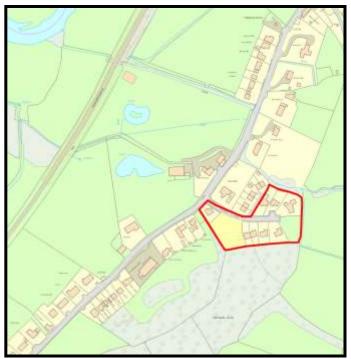

Base Date: 1st April 2019

Site Name: Carway Farm LPA Ref. No. C/029/02

Housing Zone Carmarthen

**Major Settlement** Carway

Market Type Private Sector In 5 year supply since:

Owner / Developer Mr JM Jones - Carway Farm

Description of development:

**Planning Status:** 

Development Plan: Carmarthenshire LDP allocation: SC40/h1

| Application Type | <b>Permission Date</b>     | Application No                        |
|------------------|----------------------------|---------------------------------------|
| Outline          | 01/12/2008                 | W/15056                               |
| Full             | 06/04/2004                 | W/18844                               |
| Outline          | 21/12/2006                 | W/06200                               |
| Full             | 06/08/2007                 | W/14763                               |
|                  | Outline<br>Full<br>Outline | Full 06/04/2004<br>Outline 21/12/2006 |

#### The Site:

A recent application on the site (W/38299) has been withdrawn due to some of the landowners not wishing to build on the site.

Categorisation: Forecast Completions

|   |                          |   |                       |     | . 0.00a0 | t Gompi | ,,,,,,, |      |      |        |        |
|---|--------------------------|---|-----------------------|-----|----------|---------|---------|------|------|--------|--------|
|   | Comp prior to last Study | - | Units Rem<br>@ 1/4/19 | U/C | 2020     | 2021    | 2022    | 2023 | 2024 | Cat. 3 | Cat. 4 |
| 8 | 2                        | 0 | 6                     | 0   | 0        | 0       | 0       | 0    | 0    | 6      | 0      |

**Grid Reference** 246565 206646

Site Size:

Total Area 2.02ha

| <u>Brownfield</u> |         | Greenfield: |         |  |  |  |
|-------------------|---------|-------------|---------|--|--|--|
| Total area        | Total % | Total Area  | Total % |  |  |  |
| 0                 | 0       | 2.02        | 100     |  |  |  |