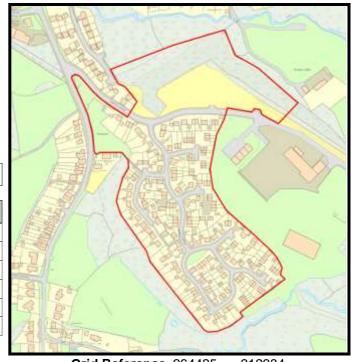

Base Date: 1st April 2019

LPA Ref. No. C/002/01

Site Name:

Rear of Bronwydd Road South

Housing Zone Carmarthen

Major Settlement Carmarthen

Market Type Private Sector In 5 year supply since: 2011

Owner / Developer DHW Davies Property Partnership

Description of Mixture of houses and apartments.

development:

**Planning Status:** 

**Development Plan:** Carmarthenshire LDP allocation: GA1/h13

| Planning Consent                           | Application Type | Permission Date | Application No |
|--------------------------------------------|------------------|-----------------|----------------|
| 10 dwellings - phase 2                     | Full             | 16/09/2014      | W/29578        |
| Low density executive housing              | Outline          | 03/02/1994      | D4/24244/55    |
| Renewal of D4/24244                        | Outline          | 27/03/1997      | W/00640        |
| Residential development (renewal)          | Outline          | 03/04/2002      | TM/00851       |
| Phase 1 - 16 new build & conv 7 apartments | Full             | 21/03/2011      | W/22686        |

#### The Site:

An application has been submitted for 23 dwellings and 28 apartments (W/37472) which has not yet been determined on the remaining land.

|    |                          |                       |                       |     | 1 0100dot 00mplotiono |      |      |      |      |        |        |
|----|--------------------------|-----------------------|-----------------------|-----|-----------------------|------|------|------|------|--------|--------|
|    | Comp prior to last Study | Comp since last Study | Units Rem<br>@ 1/4/19 | U/C | 2020                  | 2021 | 2022 | 2023 | 2024 | Cat. 3 | Cat. 4 |
| 46 | 23                       | 0                     | 23                    | 0   | 10                    | 13   | 0    | 0    | 0    | 0      | 0      |

**Grid Reference** 242774 221550

Site Size:

Total Area 1.90ha

| <b>Brownfield</b> |         | Greenfield: |         |  |  |  |  |
|-------------------|---------|-------------|---------|--|--|--|--|
| Total area        | Total % | Total Area  | Total % |  |  |  |  |
|                   |         |             |         |  |  |  |  |
| 0                 | 0       | 1.9         | 100     |  |  |  |  |