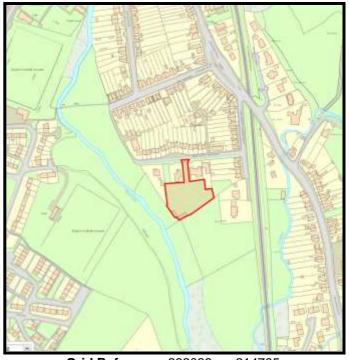

Site Name: Penybont Farm, Llysonnen Road SA31 3SE

LPA Ref. No. C/002/06

Base Date: 1st April 2019

Housing Zone Carmarthen

Major Settlement Carmarthen

Market Type Private Sector In 5 year supply since:

Owner / Developer Leonard Cheshire

**Description of** 1 carehome, 7 disabled bungalows & 9 private houses.

development:

**Planning Status:** 

**Development Plan:** Carmarthenshire LDP allocation: GA1/h18

| Planning Consent                               | Application Type | Permission Date | Application No |
|------------------------------------------------|------------------|-----------------|----------------|
| 1 carehome, 7 disabled bungalows & 9 pr houses | Full             | 26/02/2008      | W/15157        |
| Siting of 31 dwellings                         | Outline          | 27/07/1989      | D4/16876/55    |
| Siting of residential development              | Outline          | 10/11/1992      | D4/22583       |
| Siting of residential development (renewal)    | Outline          | 28/08/1997      | W/323          |
| Residential development                        | Outline          | 09/02/2006      | W/10888        |

#### The Site:

Categorisation:

Leonard Cheshire Homes have permission for a Care Home and associated development. The carehome and disabled bungalows have been completed. The developer is considering increasing the number of units on the site.

Forecast Completions

|    | Comp prior to last Study | Comp since | Units Rem<br>@ 1/4/19 | U/C | 2020 | 2021 | 2022 | 2023 | 2024 | Cat. 3 | Cat. 4 |
|----|--------------------------|------------|-----------------------|-----|------|------|------|------|------|--------|--------|
|    | to last olday            | last Stady | © 17-7/13             |     |      |      |      |      |      |        |        |
| 16 | 7                        | 0          | 9                     | 0   | 0    | 0    | 0    | 0    | 0    | 9      | 0      |
|    |                          |            |                       |     |      |      |      |      |      |        | ,      |

**Grid Reference** 239095 219420

Site Size:

Total Area 1.80ha

| <u>Brownfield</u> | •       | <u>Greenfield:</u> |         |  |  |  |  |
|-------------------|---------|--------------------|---------|--|--|--|--|
| Total area        | Total % | Total Area         | Total % |  |  |  |  |
| 0                 | 0       | 1.80               | 100     |  |  |  |  |