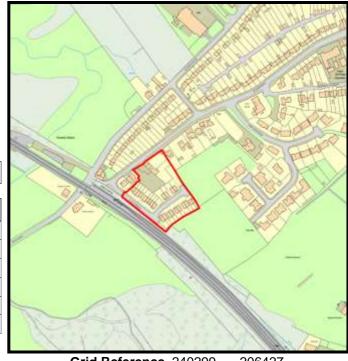

Mounthill, Llangunnor (Maes Ddraenen Wen)

LPA Ref. No. C/002/26

Base Date: 1st April 2019

Housing Zone Carmarthen

Major Settlement Carmarthen

Market Type Private Sector In 5 year supply since: 2009

Owner / Developer Redrow Homes & private

**Description of** Redrow development - 70 dwellings. Remaining land privately owned with permission for 9

development: dwellings.

**Planning Status:** 

**Development Plan:** Carmarthenshire LDP allocation: GA1/h3

| Planning Consent                            | Application Type | Permission Date | Application No |
|---------------------------------------------|------------------|-----------------|----------------|
| Residential development (Mr & Mrs Morgan)   | Outline          | 24/05/2010      | W/20013        |
| 66 plots - residential development (Redrow) | RM               |                 | W/23168        |
| 4 plots - residenital development           | Full             | 11/11/2010      | W/23170        |
| Residenital development (Mr & Mrs Morgan)   | Outline          | 14/03/2011      | W/24268        |
| 5 dwellings                                 | Outline          | 14/06/2013      | W/28237        |
| 4 dwellings                                 | Full             | 01/04/2014      | W/29439        |

#### The Site:

Redrow have now completed their part of the site (2013), the remaining land is in private ownership. W/33984 RM for 5 dwellings approved 3/8/16.

Categorisation: Forecast Completions

| •  | Comp prior to last Study | Comp since last Study | Units Rem<br>@ 1/4/19 | U/C | 2020 | 2021 | 2022 | 2023 | 2024 | Cat. 3 | Cat. 4 |
|----|--------------------------|-----------------------|-----------------------|-----|------|------|------|------|------|--------|--------|
| 79 | 74                       | 0                     | 5                     | 2   | 3    | 0    | 0    | 0    | 0    | 0      | 0      |

**Grid Reference** 241629 219080

Site Size:

Total Area 2.6 ha

| <b>Brownfield</b> | •<br>•  | Greenfield: |         |  |  |  |
|-------------------|---------|-------------|---------|--|--|--|
| Total area        | Total % | Total Area  | Total % |  |  |  |
| 0                 | 0       | 2.6         | 100     |  |  |  |