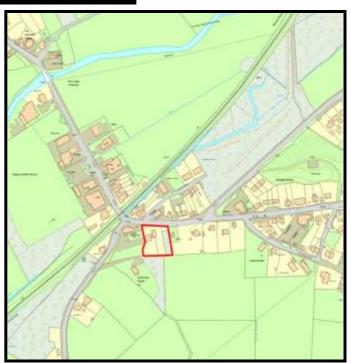

The Site:

Grid Reference 243130 22

221096

Site Size:

Total Area 0.70ha

Categorisation:

| •  | Comp prior to last Study | Comp since last Study | Units Rem<br>@ 1/4/19 | U/C | 2020 | 2021 | 2022 | 2023 | 2024 | Cat. 3 | Cat. 4 |
|----|--------------------------|-----------------------|-----------------------|-----|------|------|------|------|------|--------|--------|
| 18 | 0                        | 0                     | 18                    | 0   | 0    | 8    | 10   | 0    | 0    | 0      | 0      |