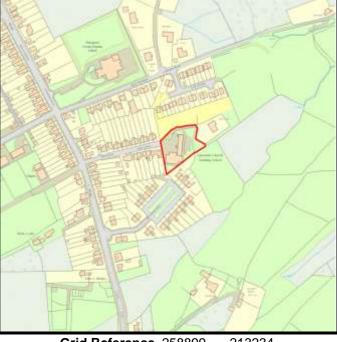

Base Date: 1st April 2019

219190

Site Name: Rhiw Babell

LPA Ref. No. C/002/04

Housing Zone Carmarthen

Major Settlement Carmarthen

Market Type Private Sector In 5 year supply since: 2019

**Owner / Developer** 

Description of development:

**Planning Status:** 

Development Plan: Carmarthenshire LDP allocation: GA1/h4

| Planning Consent | Application Type Permission Date Application No |
|------------------|-------------------------------------------------|
|                  | -                                               |
|                  |                                                 |
|                  |                                                 |
|                  |                                                 |
|                  |                                                 |
|                  |                                                 |

#### The Site:

The landowner has been in touch and will be looking to start development of a few plots shortly.

Site Size:

Total Area 0.71ha

**Grid Reference** 241403

Categorisation: Forecast Completions

|    | Comp prior to last Study | Comp since last Study | Units Rem<br>@ 1/4/19 | U/C | 2020 | 2021 | 2022 | 2023 | 2024 | Cat. 3 | Cat. 4 |
|----|--------------------------|-----------------------|-----------------------|-----|------|------|------|------|------|--------|--------|
| 14 | 0                        | 0                     | 14                    | 0   | 0    | 0    | 2    | 2    | 2    | 8      | 0      |

| <b>Brownfield</b> | •       | Greenfield: |         |  |  |  |  |
|-------------------|---------|-------------|---------|--|--|--|--|
| Total area        | Total % | Total Area  | Total % |  |  |  |  |
|                   |         |             |         |  |  |  |  |
| 0                 | 0       | 0.71        | 100     |  |  |  |  |