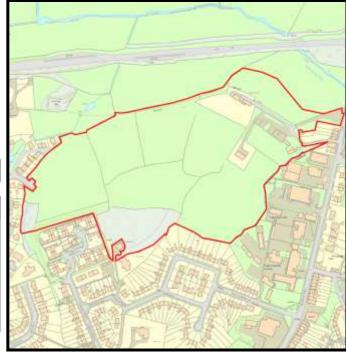

**Grid Reference** 241123 220973

Site Size:

Total Area 2.20ha

|            | <b>Brownfield</b> |         | Greenfield: |         |  |  |  |
|------------|-------------------|---------|-------------|---------|--|--|--|
| Total area |                   | Total % | Total Area  | Total % |  |  |  |
|            |                   |         |             | 70      |  |  |  |
|            | 0                 | 0       | 2.30        | 100     |  |  |  |