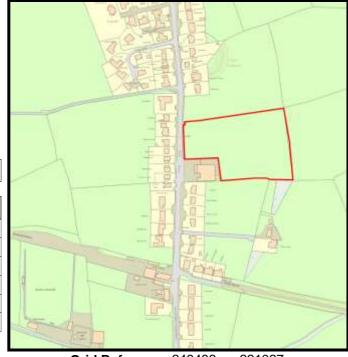

Base Date: 1st April 2019

Site Name: Ashgrove

LPA Ref. No. C/002/07

Housing Zone Carmarthen

Major Settlement Carmarthen

Market Type Private Sector In 5 year supply since: 2015

Owner / Developer Trinity College

Description of development:

**Planning Status:** 

Development Plan: Carmarthenshire LDP allocation: GA1/h16

| Planning Consent | Application Type Permission Date Application No |
|------------------|-------------------------------------------------|
|                  | -                                               |
|                  |                                                 |
|                  |                                                 |
|                  |                                                 |
|                  |                                                 |
|                  |                                                 |

#### The Site:

A planning application has been submitted to use the land as a temporary oversipll car park for 5 years (W/37006) - the application has not yet been determined.

Categorisation: Forecast Completions

|    | Comp prior to last Study | Comp since last Study | Units Rem<br>@ 1/4/19 | U/C | 2020 | 2021 | 2022 | 2023 | 2024 | Cat. 3 | Cat. 4 |
|----|--------------------------|-----------------------|-----------------------|-----|------|------|------|------|------|--------|--------|
| 20 | 0                        | 0                     | 20                    | 0   | 0    | 0    | 0    | 0    | 0    | 20     | 0      |

**Grid Reference** 239095 219420

Site Size:

Total Area 0.80ha

|            | <b>Brownfield</b> |         | <u>Greenfield:</u> |         |  |  |  |  |
|------------|-------------------|---------|--------------------|---------|--|--|--|--|
| Total area |                   | Total % | Total Area         | Total % |  |  |  |  |
|            |                   | 70      |                    | 70      |  |  |  |  |
|            | 0                 | 0       | 0.8                | 100     |  |  |  |  |