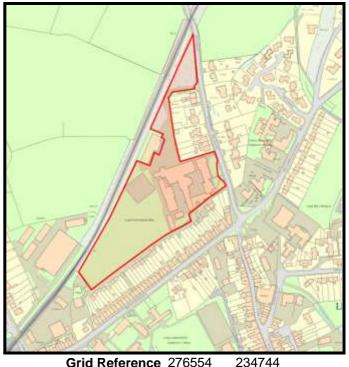

ssed for this proposal (E/38310). A pre-application has been received for 4 dwellings on part of the site.

Categorisation:

| <u> </u> | outogo.ioution.          |                       |                       |     |      |      | Forecast Completions |      |      |        |        |
|----------|--------------------------|-----------------------|-----------------------|-----|------|------|----------------------|------|------|--------|--------|
|          | Comp prior to last Study | Comp since last Study | Units Rem<br>@ 1/4/19 | U/C | 2020 | 2021 | 2022                 | 2023 | 2024 | Cat. 3 | Cat. 4 |
| 0        | 0                        | 0                     | 0                     | 0   | 0    | 0    | 0                    | 0    | 0    | 0      | 0      |

Forecast Completions



**Grid Reference** 276554

Site Size:

**Total Area** 2.7 ha

| <u>Brownfield</u> | •<br>•  | Greenfield: |         |  |  |  |  |
|-------------------|---------|-------------|---------|--|--|--|--|
| Total area        | Total % | Total Area  | Total % |  |  |  |  |
|                   |         |             |         |  |  |  |  |



Site Name: Encs 5936 and 4924 Adj Primary School SA18 3AZ LPA Ref. No. D/093/04

Base Date: 1st April 2019

**Housing Zone** Dinefwr

**Major Settlement** Llandybie

Market Type **Private Sector** In 5 year supply since: 2003

Owner / Developer HRW

**Description of** development:

**Planning Status:** 

Development Plan: Carmarthenshire LDP allocation: GA3/h31

| Planning Consent                        | Application Type | Permission Date | Application No