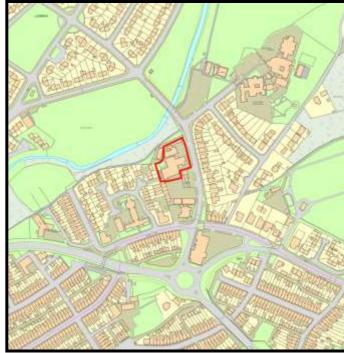

Site Name: Penybont Farm, Llysonnen Road SA31 3SE

LPA Ref. No. C/002/06

Base Date: 1st April 2019

Housing Zone Carmarthen

Major Settlement Carmarthen

Market Type Private Sector In 5 year supply since:

Owner / Developer Leonard Cheshire

**Description of** 1 carehome, 7 disabled bungalows & 9 private houses.

development:

**Planning Status:** 

**Development Plan:** Carmarthenshire LDP allocation: GA1/h18

| Planning Consent                               | Application Type | Permission Date | Application No |
|------------------------------------------------|------------------|-----------------|----------------|
| 1 carehome, 7 disabled bungalows & 9 pr houses | Full             | 26/02/2008      | W/15157        |
| Siting of 31 dwellings                         | Outline          | 27/07/1989      | D4/16876/55    |
| Siting of residential development              | Outline          | 10/11/1992      | D4/22583       |
| Siting of residential development (renewal)    | Outline          | 28/08/1997      | W/323          |
| Residential development                        | Outline          | 09/02/2006      | W/10888        |

#### The Site:

Categorisation:

Leonard Cheshire Homes have permission for a Care Home and associated development. The carehome and disabled bungalows have been completed. The developer is considering increasing the number of units on the site.

Forecast Completions

|    | Comp prior to last Study | Comp since | Units Rem<br>@ 1/4/19 | U/C | 2020 | 2021 | 2022 | 2023 | 2024 | Cat. 3 | Cat. 4 |
|----|--------------------------|------------|-----------------------|-----|------|------|------|------|------|--------|--------|
|    | to last olday            | last Stady | © 17-7/13             |     |      |      |      |      |      |        |        |
| 16 | 7                        | 0          | 9                     | 0   | 0    | 0    | 0    | 0    | 0    | 9      | 0      |
|    |                          |            |                       |     |      |      |      |      |      |        | ,      |

**Grid Reference** 239095 219420

Site Size:

Total Area 1.80ha

| <u>Brownfield</u> | •       | <u>Greenfield:</u> |         |  |  |  |  |
|-------------------|---------|--------------------|---------|--|--|--|--|
| Total area        | Total % | Total Area         | Total % |  |  |  |  |
| 0                 | 0       | 1.80               | 100     |  |  |  |  |