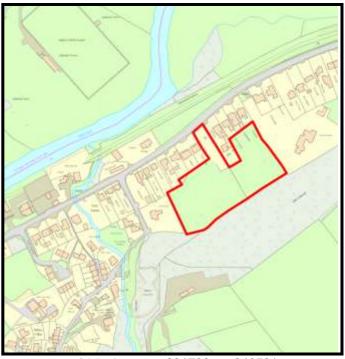

Base Date: 1st April 2019

219190

Site Name: Rhiw Babell

LPA Ref. No. C/002/04

Housing Zone Carmarthen

Major Settlement Carmarthen

Market Type Private Sector In 5 year supply since: 2019

**Owner / Developer** 

Description of development:

**Planning Status:** 

Development Plan: Carmarthenshire LDP allocation: GA1/h4

| Planning Consent | Application Type Permission Date Application No |
|------------------|-------------------------------------------------|
|                  | -                                               |
|                  |                                                 |
|                  |                                                 |
|                  |                                                 |
|                  |                                                 |
|                  |                                                 |

#### The Site:

The landowner has been in touch and will be looking to start development of a few plots shortly.

Site Size:

Total Area 0.71ha

**Grid Reference** 241403

Categorisation: Forecast Completions

|    | Comp prior to last Study | Comp since last Study | Units Rem<br>@ 1/4/19 | U/C | 2020 | 2021 | 2022 | 2023 | 2024 | Cat. 3 | Cat. 4 |
|----|--------------------------|-----------------------|-----------------------|-----|------|------|------|------|------|--------|--------|
| 14 | 0                        | 0                     | 14                    | 0   | 0    | 0    | 2    | 2    | 2    | 8      | 0      |

| <b>Brownfield</b> | •       | Greenfield: |         |  |  |  |  |
|-------------------|---------|-------------|---------|--|--|--|--|
| Total area        | Total % | Total Area  | Total % |  |  |  |  |
|                   |         |             |         |  |  |  |  |
| 0                 | 0       | 0.71        | 100     |  |  |  |  |