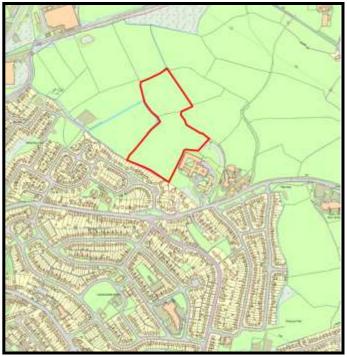

Base Date: 1st April 2019

LPA Ref. No. C/002/01

Site Name:

Rear of Bronwydd Road South

Housing Zone Carmarthen

Major Settlement Carmarthen

Market Type Private Sector In 5 year supply since: 2011

Owner / Developer DHW Davies Property Partnership

Description of Mixture of houses and apartments.

development:

**Planning Status:** 

**Development Plan:** Carmarthenshire LDP allocation: GA1/h13

| Planning Consent                           | Application Type | Permission Date | Application No |
|--------------------------------------------|------------------|-----------------|----------------|
| 10 dwellings - phase 2                     | Full             | 16/09/2014      | W/29578        |
| Low density executive housing              | Outline          | 03/02/1994      | D4/24244/55    |
| Renewal of D4/24244                        | Outline          | 27/03/1997      | W/00640        |
| Residential development (renewal)          | Outline          | 03/04/2002      | TM/00851       |
| Phase 1 - 16 new build & conv 7 apartments | Full             | 21/03/2011      | W/22686        |

#### The Site:

An application has been submitted for 23 dwellings and 28 apartments (W/37472) which has not yet been determined on the remaining land.

|    |                          |                       |                       |     | 1 0100dot 00mplotiono |      |      |      |      |        |        |
|----|--------------------------|-----------------------|-----------------------|-----|-----------------------|------|------|------|------|--------|--------|
|    | Comp prior to last Study | Comp since last Study | Units Rem<br>@ 1/4/19 | U/C | 2020                  | 2021 | 2022 | 2023 | 2024 | Cat. 3 | Cat. 4 |
| 46 | 23                       | 0                     | 23                    | 0   | 10                    | 13   | 0    | 0    | 0    | 0      | 0      |

**Grid Reference** 242774 221550

Site Size:

Total Area 1.90ha

| <b>Brownfield</b> |         | Greenfield: |         |  |  |  |  |
|-------------------|---------|-------------|---------|--|--|--|--|
| Total area        | Total % | Total Area  | Total % |  |  |  |  |
|                   |         |             |         |  |  |  |  |
| 0                 | 0       | 1.9         | 100     |  |  |  |  |