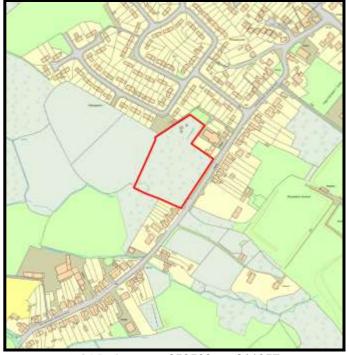

Site Name: Penybont Farm, Llysonnen Road SA31 3SE

LPA Ref. No. C/002/06

Base Date: 1st April 2019

Housing Zone Carmarthen

Major Settlement Carmarthen

Market Type Private Sector In 5 year supply since:

Owner / Developer Leonard Cheshire

**Description of** 1 carehome, 7 disabled bungalows & 9 private houses.

development:

**Planning Status:** 

**Development Plan:** Carmarthenshire LDP allocation: GA1/h18

| Planning Consent                               | Application Type | Permission Date | Application No |
|------------------------------------------------|------------------|-----------------|----------------|
| 1 carehome, 7 disabled bungalows & 9 pr houses | Full             | 26/02/2008      | W/15157        |
| Siting of 31 dwellings                         | Outline          | 27/07/1989      | D4/16876/55    |
| Siting of residential development              | Outline          | 10/11/1992      | D4/22583       |
| Siting of residential development (renewal)    | Outline          | 28/08/1997      | W/323          |
| Residential development                        | Outline          | 09/02/2006      | W/10888        |

#### The Site:

Categorisation:

Leonard Cheshire Homes have permission for a Care Home and associated development. The carehome and disabled bungalows have been completed. The developer is considering increasing the number of units on the site.

Forecast Completions

|    | Comp prior to last Study | Comp since | Units Rem<br>@ 1/4/19 | U/C | 2020 | 2021 | 2022 | 2023 | 2024 | Cat. 3 | Cat. 4 |
|----|--------------------------|------------|-----------------------|-----|------|------|------|------|------|--------|--------|
|    | to last olday            | last Stady | © 17-7/13             |     |      |      |      |      |      |        |        |
| 16 | 7                        | 0          | 9                     | 0   | 0    | 0    | 0    | 0    | 0    | 9      | 0      |
|    |                          |            |                       |     |      |      |      |      |      |        | ,      |

**Grid Reference** 239095 219420

Site Size:

Total Area 1.80ha

| <u>Brownfield</u> | •       | <u>Greenfield:</u> |         |  |  |  |  |
|-------------------|---------|--------------------|---------|--|--|--|--|
| Total area        | Total % | Total Area         | Total % |  |  |  |  |
| 0                 | 0       | 1.80               | 100     |  |  |  |  |