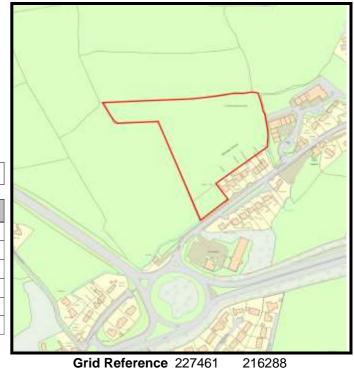

ate</b> | Application No |
|----------------------------------------------|------------------|------------------------|----------------|
| Residential development inc affordable units | Outline          | 15/11/2010             | W/21675        |
| extension of time                            | VoC              | 18/12/2014             | W/31167        |
|                                              |                  |                        |                |
|                                              |                  |                        |                |
|                                              |                  |                        |                |
|                                              |                  |                        |                |





Grid Reference 227461

Site Size:

**Total Area** 2.64ha

Categorisation:

|    | Comp prior to last Study | Comp since last Study | Units Rem<br>@ 1/4/19 | U/C | 2020 | 2021 | 2022 | 2023 | 2024 | Cat. 3 | Cat. 4 |
|----|--------------------------|-----------------------|-----------------------|-----|------|------|------|------|------|--------|--------|
| 50 | 0                        | 0                     | 50                    | 0   | 0    | 0    | 0    | 0    | 0    | 50     | 0      |

| <b>Brownfield</b> | •<br><del>•</del> | Greenfield: |         |  |  |
|-------------------|-------------------|-------------|---------|--|--|
| Total area        | Total %           | Total Area  | Total % |  |  |
|                   |                   |             |         |  |  |
| 0