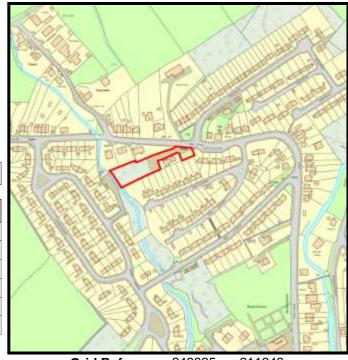

Base Date: 1st April 2019

LPA Ref. No. C/002/01

Site Name:

Rear of Bronwydd Road South

Housing Zone Carmarthen

Major Settlement Carmarthen

Market Type Private Sector In 5 year supply since: 2011

Owner / Developer DHW Davies Property Partnership

Description of Mixture of houses and apartments.

development:

**Planning Status:** 

**Development Plan:** Carmarthenshire LDP allocation: GA1/h13

| Planning Consent                           | Application Type | Permission Date | Application No |
|--------------------------------------------|------------------|-----------------|----------------|
| 10 dwellings - phase 2                     | Full             | 16/09/2014      | W/29578        |
| Low density executive housing              | Outline          | 03/02/1994      | D4/24244/55    |
| Renewal of D4/24244                        | Outline          | 27/03/1997      | W/00640        |
| Residential development (renewal)          | Outline          | 03/04/2002      | TM/00851       |
| Phase 1 - 16 new build & conv 7 apartments | Full             | 21/03/2011      | W/22686        |

#### The Site:

An application has been submitted for 23 dwellings and 28 apartments (W/37472) which has not yet been determined on the remaining land.

|    |                          |                       |                       |     | 1 0100dot 00mplotiono |      |      |      |      |        |        |
|----|--------------------------|-----------------------|-----------------------|-----|-----------------------|------|------|------|------|--------|--------|
|    | Comp prior to last Study | Comp since last Study | Units Rem<br>@ 1/4/19 | U/C | 2020                  | 2021 | 2022 | 2023 | 2024 | Cat. 3 | Cat. 4 |
| 46 | 23                       | 0                     | 23                    | 0   | 10                    | 13   | 0    | 0    | 0    | 0      | 0      |

**Grid Reference** 242774 221550

Site Size:

Total Area 1.90ha

| <b>Brownfield</b> |         | Greenfield: |         |  |  |  |  |
|-------------------|---------|-------------|---------|--|--|--|--|
| Total area        | Total % | Total Area  | Total % |  |  |  |  |
|                   |         |             |         |  |  |  |  |
| 0                 | 0       | 1.9         | 100     |  |  |  |  |