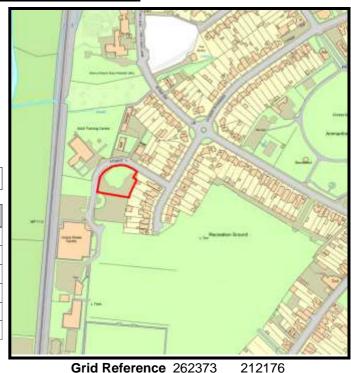

Land south of Pant Glas, Bronwydd Road

LPA Ref. No. C/002/40

Base Date: 1st April 2019

**Housing Zone** Carmarthen

**Major Settlement** Carmarthen

Market Type Private Sector In 5 year supply since: 2015

Owner / Developer E Evans & M K Jones

**Description of** development:

**Planning Status:** 

**Development Plan:** Carmarthenshire LDP allocation: GA1/h12

| Planning Consent | Application Type | <b>Permission Date</b> | Application No |
|------------------|------------------|------------------------|----------------|
| Upheld on appeal | Outline          | 27/04/2016             | W/31902        |
|                  |                  |                        |                |
|                  |                  |                        |                |
|                  |                  |                        |                |
|                  |                  |                        |                |
|                  |                  |                        |                |

The Site:

The site is currently for sale.

Grid Reference 242847 221554

Site Size:

**Total Area** 0.86ha

Categorisation: **Forecast Completions** 

|    | Comp prior to last Study | Comp since last Study | Units Rem<br>@ 1/4/19 | U/C | 2020 | 2021 | 2022 | 2023 | 2024 | Cat. 3 | Cat. 4 |
|----|--------------------------|-----------------------|-----------------------|-----|------|------|------|------|------|--------|--------|
| 13 | 0                        | 0                     | 13                    | 0   | 0    | 3    | 5    | 5    | 0    | 0      | 0      |

| Brownfield<br>Total area |   | Greenfield:<br>Total Area | Total % |
|--------------------------|---|---------------------------|---------|
| 0                        | 0 | 0.86                      | 100     |