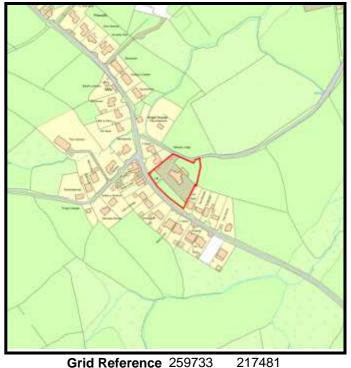

Base Date: 1st April 2019

219190

Site Name: Rhiw Babell

LPA Ref. No. C/002/04

Housing Zone Carmarthen

Major Settlement Carmarthen

Market Type Private Sector In 5 year supply since: 2019

**Owner / Developer** 

Description of development:

**Planning Status:** 

Development Plan: Carmarthenshire LDP allocation: GA1/h4

| Planning Consent | Application Type Permission Date Application No |
|------------------|-------------------------------------------------|
|                  | -                                               |
|                  |                                                 |
|                  |                                                 |
|                  |                                                 |
|                  |                                                 |
|                  |                                                 |

#### The Site:

The landowner has been in touch and will be looking to start development of a few plots shortly.

Site Size:

Total Area 0.71ha

**Grid Reference** 241403

Categorisation: Forecast Completions

|    | Comp prior to last Study | Comp since last Study | Units Rem<br>@ 1/4/19 | U/C | 2020 | 2021 | 2022 | 2023 | 2024 | Cat. 3 | Cat. 4 |
|----|--------------------------|-----------------------|-----------------------|-----|------|------|------|------|------|--------|--------|
| 14 | 0                        | 0                     | 14                    | 0   | 0    | 0    | 2    | 2    | 2    | 8      | 0      |

| <b>Brownfield</b> | •       | Greenfield: |         |  |  |  |  |
|-------------------|---------|-------------|---------|--|--|--|--|
| Total area        | Total % | Total Area  | Total % |  |  |  |  |
|                   |         |             |         |  |  |  |  |
| 0                 | 0       | 0.71        | 100     |  |  |  |  |