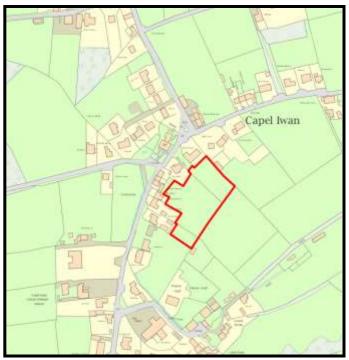

### Site Name: Maes y Bryn SA38 9LT

LPA Ref. No. C/026/03

Housing Zone Carmarthen

Major Settlement Capel Iwan

Market Type Private Sector In 5 year supply since: 2015

Owner / Developer Mr D Davies

Description of development:

#### **Planning Status:**

**Development Plan:** Carmarthenshire LDP allocation: SC7/h2

| Planning Consent | Application Type Permission Date Application No |
|------------------|-------------------------------------------------|
|                  | 0                                               |
|                  |                                                 |
|                  |                                                 |
|                  |                                                 |
|                  |                                                 |
|                  |                                                 |

#### The Site:

The applicant has been contacted to ascertain their intentions with the site, they have responded by saying they are currently completing a site in Newcastle Emlyn then they will start on this site.

### Categorisation: Forecast Completions

|    | Comp prior to last Study | Comp since last Study | Units Rem<br>@ 1/4/19 | U/C | 2020 | 2021 | 2022 | 2023 | 2024 | Cat. 3 | Cat. 4 |
|----|--------------------------|-----------------------|-----------------------|-----|------|------|------|------|------|--------|--------|
| 13 | 0                        | 0                     | 13                    | 0   | 0    | 2    | 4    | 4    | 3    | 0      | 0      |

**Grid Reference** 229013 236196

Site Size:

Total Area 0.7 ha

| <u>Brownfield</u> | •       | Greenfield: |         |  |  |  |
|-------------------|---------|-------------|---------|--|--|--|
| Total area        | Total % | Total Area  | Total % |  |  |  |
|                   |         | 0.7         | 100     |  |  |  |