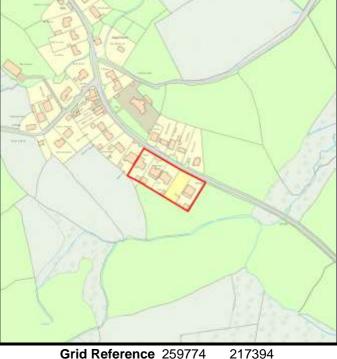

Land south of Pant Glas, Bronwydd Road

LPA Ref. No. C/002/40

Base Date: 1st April 2019

**Housing Zone** Carmarthen

**Major Settlement** Carmarthen

Market Type Private Sector In 5 year supply since: 2015

Owner / Developer E Evans & M K Jones

**Description of** development:

**Planning Status:** 

**Development Plan:** Carmarthenshire LDP allocation: GA1/h12

| Planning Consent | Application Type | <b>Permission Date</b> | Application No |
|------------------|------------------|------------------------|----------------|
| Upheld on appeal | Outline          | 27/04/2016             | W/31902        |
|                  |                  |                        |                |
|                  |                  |                        |                |
|                  |                  |                        |                |
|                  |                  |                        |                |
|                  |                  |                        |                |

The Site:

The site is currently for sale.

Grid Reference 242847 221554

Site Size:

**Total Area** 0.86ha

Categorisation: **Forecast Completions** 

|    | Comp prior to last Study | Comp since last Study | Units Rem<br>@ 1/4/19 | U/C | 2020 | 2021 | 2022 | 2023 | 2024 | Cat. 3 | Cat. 4 |
|----|--------------------------|-----------------------|-----------------------|-----|------|------|------|------|------|--------|--------|
| 13 | 0                        | 0                     | 13                    | 0   | 0    | 3    | 5    | 5    | 0    | 0      | 0      |

| Brownfield<br>Total area |   | Greenfield:<br>Total Area | Total % |
|--------------------------|---|---------------------------|---------|
| 0                        | 0 | 0.86                      | 100     |