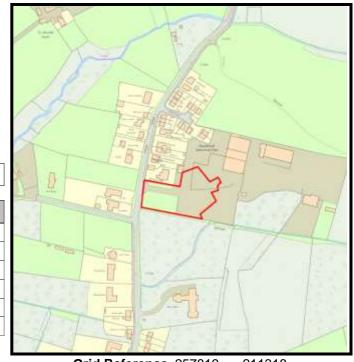

Base Date: 1st April 2019

LPA Ref. No. C/002/01

Site Name:

Rear of Bronwydd Road South

Housing Zone Carmarthen

Major Settlement Carmarthen

Market Type Private Sector In 5 year supply since: 2011

Owner / Developer DHW Davies Property Partnership

Description of Mixture of houses and apartments.

development:

**Planning Status:** 

**Development Plan:** Carmarthenshire LDP allocation: GA1/h13

| Planning Consent                           | Application Type | Permission Date | Application No |
|--------------------------------------------|------------------|-----------------|----------------|
| 10 dwellings - phase 2                     | Full             | 16/09/2014      | W/29578        |
| Low density executive housing              | Outline          | 03/02/1994      | D4/24244/55    |
| Renewal of D4/24244                        | Outline          | 27/03/1997      | W/00640        |
| Residential development (renewal)          | Outline          | 03/04/2002      | TM/00851       |
| Phase 1 - 16 new build & conv 7 apartments | Full             | 21/03/2011      | W/22686        |

#### The Site:

An application has been submitted for 23 dwellings and 28 apartments (W/37472) which has not yet been determined on the remaining land.

|    |                          |                       |                       |     | 1 0100dot 00mplotiono |      |      |      |      |        |        |
|----|--------------------------|-----------------------|-----------------------|-----|-----------------------|------|------|------|------|--------|--------|
|    | Comp prior to last Study | Comp since last Study | Units Rem<br>@ 1/4/19 | U/C | 2020                  | 2021 | 2022 | 2023 | 2024 | Cat. 3 | Cat. 4 |
| 46 | 23                       | 0                     | 23                    | 0   | 10                    | 13   | 0    | 0    | 0    | 0      | 0      |

**Grid Reference** 242774 221550

Site Size:

Total Area 1.90ha

| <b>Brownfield</b> |         | Greenfield: |         |  |  |  |  |
|-------------------|---------|-------------|---------|--|--|--|--|
| Total area        | Total % | Total Area  | Total % |  |  |  |  |
|                   |         |             |         |  |  |  |  |
| 0                 | 0       | 1.9         | 100     |  |  |  |  |