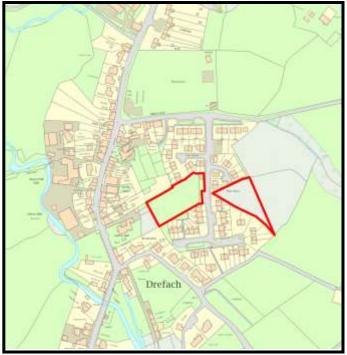

Base Date: 1st April 2019

LPA Ref. No. C/058/05

Site Name:

Opposite Cwmawr Lodge (Bron yr Ynn)

**Housing Zone** Carmarthen

**Major Settlement** Drefach

**Market Type Private Sector** In 5 year supply since: 2015

Owner / Developer Mr J Lewis

**Description of** development:

**Planning Status:** 

Development Plan: Carmarthenshire LDP allocation: GA3/h51

| Planning Consent                  | Application Type Permission | Date Application No |
|-----------------------------------|-----------------------------|---------------------|
| subj S106 19/6/14 30 dwellings    | Outline                     | W/29766             |
| 22 dwellings (not yet determined) | Outline                     | W/34933             |
|                                   |                             |                     |
|                                   |                             |                     |
|                                   |                             |                     |
|                                   |                             |                     |

#### The Site:

Permission has been granted subject to signing S106 which is due to be signed shortly.

**Grid Reference** 253141 213300

Site Size:

Drefach

**Total Area** 1.46ha

Categorisation:

**Forecast Completions** Capacity Comp prior Comp since Units Rem 2023 2024 Cat. 3 Cat. 4 U/C 2020 2021 2022 to last Study last Study @ 1/4/19 30 0 0 30 0 0 10 10 10 0 0 0

| <u>Brownfield</u> | •       | Greenfield: |         |  |  |
|-------------------|---------|-------------|---------|--|--|
| Total area        | Total % | Total Area  | Total % |  |  |
| 0                 | 0       | 1.46        | 100     |  |  |