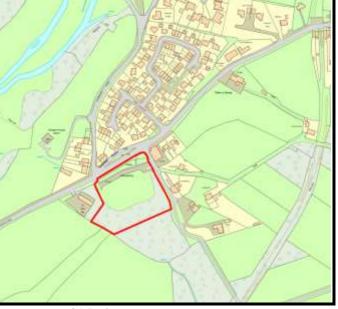

Base Date: 1st April 2019

LPA Ref. No. C/002/01

Site Name:

Rear of Bronwydd Road South

Housing Zone Carmarthen

Major Settlement Carmarthen

Market Type Private Sector In 5 year supply since: 2011

Owner / Developer DHW Davies Property Partnership

**Grid Reference** 242774 221550

Site Size:

Total Area 1.90ha

| <b>Brownfield</b> |         | Greenfield: |         |  |  |  |  |
|-------------------|---------|-------------|---------|--|--|--|--|
| Total area        | Total % | Total Area  | Total % |  |  |  |  |
|                   |         |             |         |  |  |  |  |
| 0                 | 0       | 1.9         | 100     |  |  |  |  |