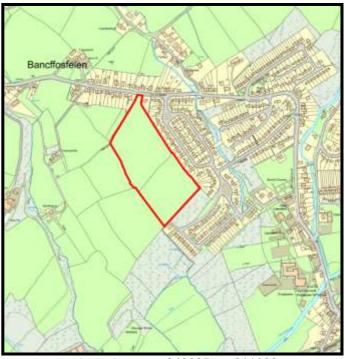

Site Name: Rear of Fox and Hounds (SA33 5ND) Maes y Llewod LPA Ref. No. C/010/02

Base Date: 1st April 2019

218167

**Housing Zone** Carmarthen

**Major Settlement** Bancyfelin

Market Type Private Sector In 5 year supply since: 2009

Owner / Developer Enzo Homes

**Description of** development:

**Planning Status:** 

Development Plan: Carmarthenshire LDP allocation: SC15/h1

| Outline<br>Full | 24/02/2014<br>12/09/2016 | W/24182  |
|-----------------|--------------------------|----------|
| Full            | 12/00/2016               | 14/24420 |
|                 | 12/03/2010               | W/31130  |
| Full            | 12/09/2016               | W/31890  |
|                 |                          |          |
|                 |                          |          |
|                 |                          | _        |

The Site:

Site now completed.

Grid Reference 232376

Site Size:

**Total Area** 0.7 ha

Categorisation: **Forecast Completions** 

| Сар | _  | Comp prior to last Study | Comp since last Study | Units Rem<br>@ 1/4/19 | U/C | 2020 | 2021 | 2022 | 2023 | 2024 | Cat. 3 | Cat. 4 |
|-----|----|--------------------------|-----------------------|-----------------------|-----|------|------|------|------|------|--------|--------|
|     | 17 | 0                        | 17                    | 0                     | 0   | 0    | 0    | 0    | 0    | 0    | 0      | 0      |

| Brownfield<br>Total area |   | Greenfield:<br>Total Area | Total % |
|--------------------------|---|---------------------------|---------|
| 0                        | 0 | 0.7                       | 100     |