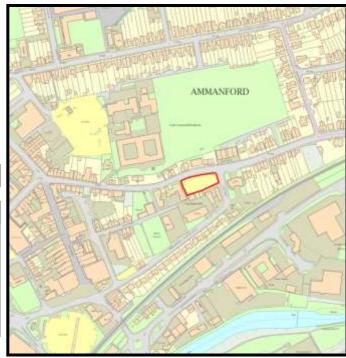

Base Date: 1st April 2019

219190

Site Name: Rhiw Babell

LPA Ref. No. C/002/04

Housing Zone Carmarthen

Major Settlement Carmarthen

Market Type Private Sector In 5 year supply since: 2019

**Owner / Developer** 

Description of development:

**Planning Status:** 

Development Plan: Carmarthenshire LDP allocation: GA1/h4

| Planning Consent | Application Type Permission Date Application No |
|------------------|-------------------------------------------------|
|                  | -                                               |
|                  |                                                 |
|                  |                                                 |
|                  |                                                 |
|                  |                                                 |
|                  |                                                 |

#### The Site:

The landowner has been in touch and will be looking to start development of a few plots shortly.

Site Size:

Total Area 0.71ha

**Grid Reference** 241403

Categorisation: Forecast Completions

|    | Comp prior to last Study | Comp since last Study | Units Rem<br>@ 1/4/19 | U/C | 2020 | 2021 | 2022 | 2023 | 2024 | Cat. 3 | Cat. 4 |
|----|--------------------------|-----------------------|-----------------------|-----|------|------|------|------|------|--------|--------|
| 14 | 0                        | 0                     | 14                    | 0   | 0    | 0    | 2    | 2    | 2    | 8      | 0      |

| <b>Brownfield</b> | •       | Greenfield: |         |  |  |  |  |
|-------------------|---------|-------------|---------|--|--|--|--|
| Total area        | Total % | Total Area  | Total % |  |  |  |  |
|                   |         |             |         |  |  |  |  |
| 0                 | 0       | 0.71        | 100     |  |  |  |  |