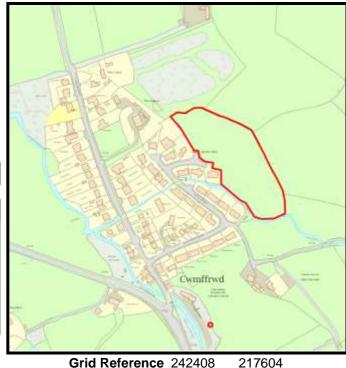

Base Date: 1st April 2019

Site Name: Adj Ffrwdwen

LPA Ref. No. C/047/01

Housing Zone Carmarthen

Market Type Private Sector

Cwmffrwd

In 5 year supply since:

Owner / Developer

Grid Reference 242345

216925

Site Size:

Total Area 1.1 ha

Categorisation:

Forecast Completions

|    | Comp prior to last Study | Comp since last Study | Units Rem<br>@ 1/4/19 | U/C | 2020 | 2021 | 2022 | 2023 | 2024 | Cat. 3 | Cat. 4 |
|----|--------------------------|-----------------------|-----------------------|-----|------|------|------|------|------|--------|--------|
| 23 | 0                        | 0                     | 23                    | 0   | 0    | 0    | 0    | 0    | 0    | 23     | 0      |