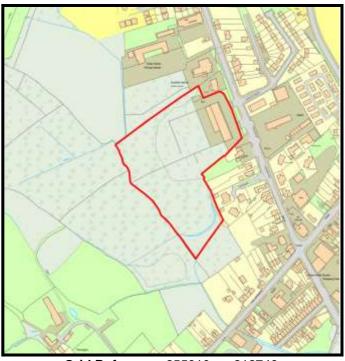

Base Date: 1st April 2019

219190

Site Name: Rhiw Babell

LPA Ref. No. C/002/04

Housing Zone Carmarthen

Major Settlement Carmarthen

Market Type Private Sector In 5 year supply since: 2019

**Owner / Developer** 

Description of development:

**Planning Status:** 

Development Plan: Carmarthenshire LDP allocation: GA1/h4

| Planning Consent | Application Type Permission Date Application No |
|------------------|-------------------------------------------------|
|                  | -                                               |
|                  |                                                 |
|                  |                                                 |
|                  |                                                 |
|                  |                                                 |
|                  |                                                 |

#### The Site:

The landowner has been in touch and will be looking to start development of a few plots shortly.

Site Size:

Total Area 0.71ha

**Grid Reference** 241403

Categorisation: Forecast Completions

|    | Comp prior to last Study | Comp since last Study | Units Rem<br>@ 1/4/19 | U/C | 2020 | 2021 | 2022 | 2023 | 2024 | Cat. 3 | Cat. 4 |
|----|--------------------------|-----------------------|-----------------------|-----|------|------|------|------|------|--------|--------|
| 14 | 0                        | 0                     | 14                    | 0   | 0    | 0    | 2    | 2    | 2    | 8      | 0      |

| <b>Brownfield</b> | •       | Greenfield: |         |  |  |  |  |
|-------------------|---------|-------------|---------|--|--|--|--|
| Total area        | Total % | Total Area  | Total % |  |  |  |  |
|                   |         |             |         |  |  |  |  |
| 0                 | 0       | 0.71        | 100     |  |  |  |  |