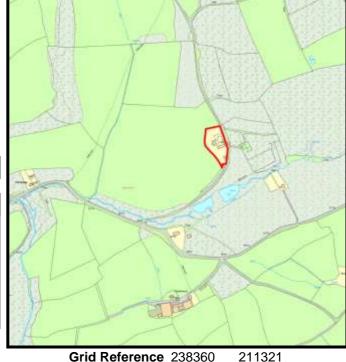

#### The Site:

An application has been submitted for 23 dwellings and 28 apartments (W/37472) which has not yet been determined on the remaining land.

|    |                          |                       |                       |     | 1 0100dot 00mplotiono |      |      |      |      |        |        |
|----|--------------------------|-----------------------|-----------------------|-----|-----------------------|------|------|------|------|--------|--------|
|    | Comp prior to last Study | Comp since last Study | Units Rem<br>@ 1/4/19 | U/C | 2020                  | 2021 | 2022 | 2023 | 2024 | Cat. 3 | Cat. 4 |
| 46 | 23                       | 0                     | 23                    | 0   | 10                    | 13   | 0    | 0    | 0    | 0      | 0      |

**Grid Reference** 242774 221550

Site Size:

Total Area 1.90ha

| <b>Brownfield</b> |         | Greenfield: |         |  |  |  |  |
|-------------------|---------|-------------|---------|--|--|--|--|
| Total area        | Total % | Total Area  | Total % |  |  |  |  |
|                   |         |             |         |  |  |  |  |
| 0                 | 0       | 1.9         | 100     |  |  |  |  |