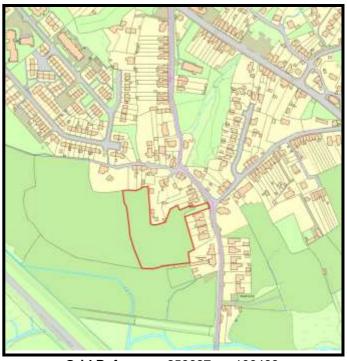

**Grid Reference** 242774 221550

Site Size:

Total Area 1.90ha

| <b>Brownfield</b> |         | Greenfield: |         |  |  |  |  |
|-------------------|---------|-------------|---------|--|--|--|--|
| Total area        | Total % | Total Area  | Total % |  |  |  |  |
|                   |         |             |         |  |  |  |  |
| 0                 | 0       | 1.9         | 100     |  |  |  |  |