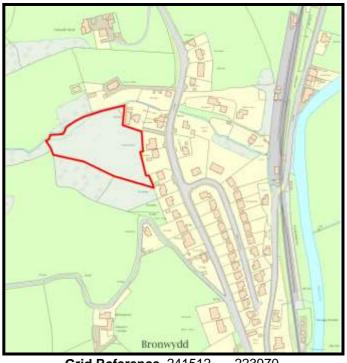

**Grid Reference** 241512 223970

Site Size:

**Total Area** 0.96ha

| <u>Brownfield</u> |         | Greenfield: |         |  |  |  |
|-------------------|---------|-------------|---------|--|--|--|
| Total area        | Total % | Total Area  | Total % |  |  |  |
| 0                 | 0       | 0.96        | 100     |  |  |  |