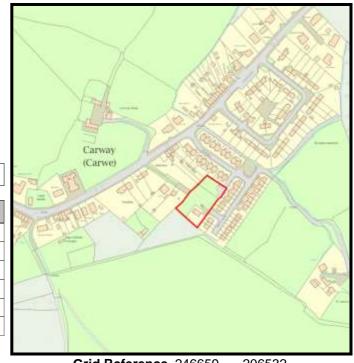

Base Date: 1st April 2019

Site Name:

Brynseilo

LPA Ref. No. C/029/03

**Housing Zone** Carmarthen

**Major Settlement** Carway

Market Type Housing Association - Private In 5 year supply since: 2007

Owner / Developer Carmarthenshire County Council

**Description of** development:

**Planning Status:** 

**Development Plan:** Carmarthenshire LDP allocation: SC40/h2

| Planning Consent            | Application Type | Permission Date | Application No |
|-----------------------------|------------------|-----------------|----------------|
| disabled bungalow           | Full             | 03/07/2013      | W/28272        |
| 4 3 bed house (Bro Myrddin) | Full             | 17/07/2003      | GW/04252       |
| 4 3 bed house (Bro Myrddin) | Full             | 14/11/2005      | W/11219        |
|                             | Outline          | 28/04/2016      | W/33490        |
|                             |                  |                 |                |

The Site:

**Grid Reference** 246659

206532

Site Size:

**Total Area** 0.3 ha

Categorisation:

|   | Comp prior to last Study | Comp since last Study | Units Rem<br>@ 1/4/19 | U/C | 2020 | 2021 | 2022 | 2023 | 2024 | Cat. 3 | Cat. 4 |
|---|--------------------------|-----------------------|-----------------------|-----|------|------|------|------|------|--------|--------|
| 5 | 3                        | 0                     | 2                     | 0   | 0    | 2    | 0    | 0    | 0    | 0      | 0      |

| <b>Brownfield</b> | •<br><del>•</del> | Greenfield: |         |  |  |
|-------------------|-------------------|-------------|---------|--|--|
| Total area        | Total %           | Total Area  | Total % |  |  |
|                   |                   |             |         |  |  |
| 0                 | 0                 | 0           | 100     |  |  |
| _                 | _                 | _           |         |  |  |