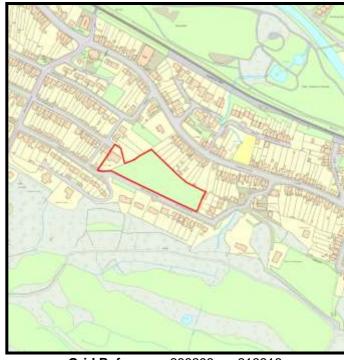

Base Date: 1st April 2019

219190

Site Name: Rhiw Babell

LPA Ref. No. C/002/04

Housing Zone Carmarthen

Major Settlement Carmarthen

Market Type Private Sector In 5 year supply since: 2019

**Owner / Developer** 

#### The Site:

The landowner has been in touch and will be looking to start development of a few plots shortly.

Site Size:

Total Area 0.71ha

**Grid Reference** 241403

Categorisation: Forecast Completions

|    | Comp prior to last Study | Comp since last Study | Units Rem<br>@ 1/4/19 | U/C | 2020 | 2021 | 2022 | 2023 | 2024 | Cat. 3 | Cat. 4 |
|----|--------------------------|-----------------------|-----------------------|-----|------|------|------|------|------|--------|--------|
| 14 | 0                        | 0                     | 14                    | 0   | 0    | 0    | 2    | 2    | 2    | 8      | 0      |