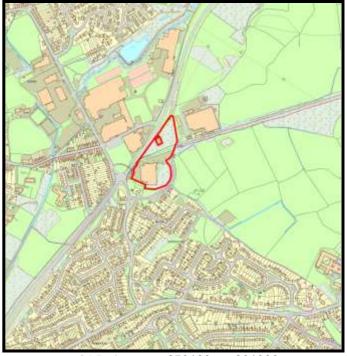

Base Date: 1st April 2019

LPA Ref. No. C/002/01

Site Name:

Rear of Bronwydd Road South

Housing Zone Carmarthen

Major Settlement Carmarthen

Market Type Private Sector In 5 year supply since: 2011

Owner / Developer DHW Davies Property Partnership

Description of Mixture of houses and apartments.

development:

**Planning Status:** 

**Development Plan:** Carmarthenshire LDP allocation: GA1/h13

| Planning Consent                           | Application Type | Permission Date | Application No |
|--------------------------------------------|------------------|-----------------|----------------|
| 10 dwellings - phase 2                     | Full             | 16/09/2014      | W/29578        |
| Low density executive housing              | Outline          | 03/02/1994      | D4/24244/55    |
| Renewal of D4/24244                        | Outline          | 27/03/1997      | W/00640        |
| Residential development (renewal)          | Outline          | 03/04/2002      | TM/00851       |
| Phase 1 - 16 new build & conv 7 apartments | Full             | 21/03/2011      | W/22686        |

#### The Site:

An application has been submitted for 23 dwellings and 28 apartments (W/37472) which has not yet been determined on the remaining land.

|    |                          |                       |                       |     | 1 0100dot 00mplotiono |      |      |      |      |        |        |
|----|--------------------------|-----------------------|-----------------------|-----|-----------------------|------|------|------|------|--------|--------|
|    | Comp prior to last Study | Comp since last Study | Units Rem<br>@ 1/4/19 | U/C | 2020                  | 2021 | 2022 | 2023 | 2024 | Cat. 3 | Cat. 4 |
| 46 | 23                       | 0                     | 23                    | 0   | 10                    | 13   | 0    | 0    | 0    | 0      | 0      |

**Grid Reference** 242774 221550

Site Size:

Total Area 1.90ha

| <b>Brownfield</b> |         | Greenfield: |         |  |  |  |  |
|-------------------|---------|-------------|---------|--|--|--|--|
| Total area        | Total % | Total Area  | Total % |  |  |  |  |
|                   |         |             |         |  |  |  |  |
| 0                 | 0       | 1.9         | 100     |  |  |  |  |