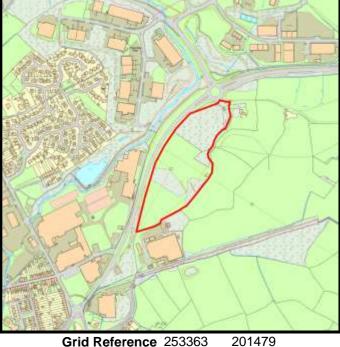

### Site Name: Former MAFF Depot

LPA Ref. No. C/002/20

Housing Zone Carmarthen

Major Settlement Carmarthen

Market Type Private Sector In 5 year supply since: 2017

Owner / Developer Mr Vaughan Davies

Description of development:

**Planning Status:** 

**Development Plan:** Carmarthenshire LDP allocation: GA1/h15

| Planning Consent                        | Application Type | Permission Date | Application No |
|-----------------------------------------|------------------|-----------------|----------------|
| Renewal of outline consent (W/01311)    | Outline          | 22/01/2001      | W/04074        |
| Siting of residential development       | Outline          | 23/01/1998      | W/01311        |
| Up to 14 dwellings - not yet determined | Outline          |                 | W/38323        |
|                                         |                  |                 |                |
|                                         |                  |                 |                |
|                                         |                  |                 |                |

The Site:

Grid Reference 243130 22

221096

Site Size:

Total Area 0.70ha

Categorisation:

| •  | Comp prior to last Study | Comp since last Study | Units Rem<br>@ 1/4/19 | U/C | 2020 | 2021 | 2022 | 2023 | 2024 | Cat. 3 | Cat. 4 |
|----|--------------------------|-----------------------|-----------------------|-----|------|------|------|------|------|--------|--------|
| 18 | 0                        | 0                     | 18                    | 0   | 0    | 8    | 10   | 0    | 0    | 0      | 0      |

| <b>Brownfield</b>  |     | Greenfield: |         |  |  |  |
|--------------------|-----|-------------|---------|--|--|--|
| Total area Total % |     | Total Area  | Total % |  |  |  |
|                    |     |             |         |  |  |  |
| 0.7                | 100 | 0           | 0       |  |  |  |