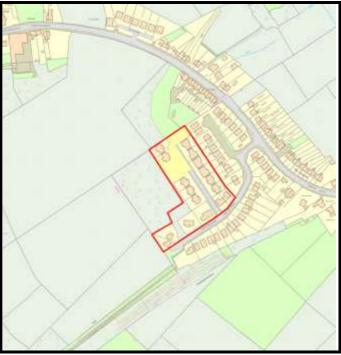

Land south of Pant Glas, Bronwydd Road

LPA Ref. No. C/002/40

Base Date: 1st April 2019

**Housing Zone** Carmarthen

**Major Settlement** Carmarthen

Market Type Private Sector In 5 year supply since: 2015

Owner / Developer E Evans & M K Jones

**Description of** development:

**Planning Status:** 

**Development Plan:** Carmarthenshire LDP allocation: GA1/h12

| Planning Consent | Application Type | <b>Permission Date</b> | Application No |
|------------------|------------------|------------------------|----------------|
| Upheld on appeal | Outline          | 27/04/2016             | W/31902        |
|                  |                  |                        |                |
|                  |                  |                        |                |
|                  |                  |                        |                |
|                  |                  |                        |                |
|                  |                  |                        |                |

The Site:

The site is currently for sale.

Grid Reference 242847 221554

Site Size:

**Total Area** 0.86ha

Categorisation: **Forecast Completions** 

|    | Comp prior to last Study | Comp since last Study | Units Rem<br>@ 1/4/19 | U/C | 2020 | 2021 | 2022 | 2023 | 2024 | Cat. 3 | Cat. 4 |
|----|--------------------------|-----------------------|-----------------------|-----|------|------|------|------|------|--------|--------|
| 13 | 0                        | 0                     | 13                    | 0   | 0    | 3    | 5    | 5    | 0    | 0      | 0      |

| Brownfield<br>Total area |   | Greenfield:<br>Total Area | Total % |
|--------------------------|---|---------------------------|---------|
| 0                        | 0 | 0.86                      | 100     |