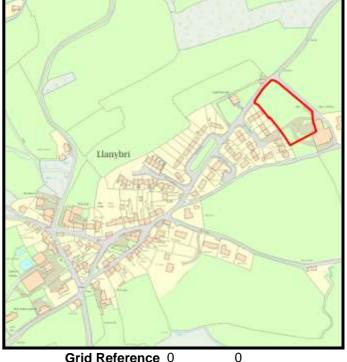

Base Date: 1st April 2019

LPA Ref. No. C/002/01

Site Name:

Rear of Bronwydd Road South

Housing Zone Carmarthen

Major Settlement Carmarthen

Market Type Private Sector In 5 year supply since: 2011

Owner / Developer DHW Davies Property Partnership

Description of Mixture of houses and apartments.

development:

**Planning Status:** 

**Development Plan:** Carmarthenshire LDP allocation: GA1/h13

| Planning Consent                           | Application Type | Permission Date | Application No |
|--------------------------------------------|------------------|-----------------|----------------|
| 10 dwellings - phase 2                     | Full             | 16/09/2014      | W/29578        |
| Low density executive housing              | Outline          | 03/02/1994      | D4/24244/55    |
| Renewal of D4/24244                        | Outline          | 27/03/1997      | W/00640        |
| Residential development (renewal)          | Outline          | 03/04/2002      | TM/00851       |
| Phase 1 - 16 new build & conv 7 apartments | Full             | 21/03/2011      | W/22686        |

#### The Site:

An application has been submitted for 23 dwellings and 28 apartments (W/37472) which has not yet been determined on the remaining land.

|    |                          |                       |                       |     | 1 0100dot 00mplotiono |      |      |      |      |        |        |
|----|--------------------------|-----------------------|-----------------------|-----|-----------------------|------|------|------|------|--------|--------|
|    | Comp prior to last Study | Comp since last Study | Units Rem<br>@ 1/4/19 | U/C | 2020                  | 2021 | 2022 | 2023 | 2024 | Cat. 3 | Cat. 4 |
| 46 | 23                       | 0                     | 23                    | 0   | 10                    | 13   | 0    | 0    | 0    | 0      | 0      |

**Grid Reference** 242774 221550

Site Size:

Total Area 1.90ha

| <b>Brownfield</b> |         | Greenfield: |         |  |  |  |  |
|-------------------|---------|-------------|---------|--|--|--|--|
| Total area        | Total % | Total Area  | Total % |  |  |  |  |
|                   |         |             |         |  |  |  |  |
| 0                 | 0       | 1.9         | 100     |  |  |  |  |