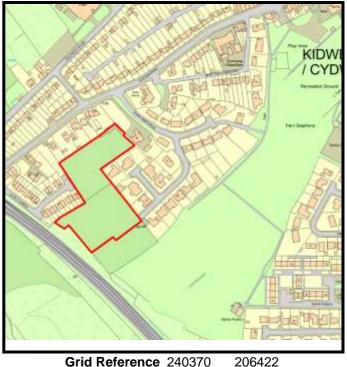

Base Date: 1st April 2019

LPA Ref. No. C/002/01

Site Name:

Rear of Bronwydd Road South

Housing Zone Carmarthen

Major Settlement Carmarthen

Market Type Private Sector In 5 year supply since: 2011

Owner / Developer DHW Davies Property Partnership

**Grid Reference** 242774 221550

Site Size:

Total Area 1.90ha

| <b>Brownfield</b> |         | Greenfield: |         |  |  |  |  |
|-------------------|---------|-------------|---------|--|--|--|--|
| Total area        | Total % | Total Area  | Total % |  |  |  |  |
|                   |         |             |         |  |  |  |  |
| 0                 | 0       | 1.9         | 100     |  |  |  |  |