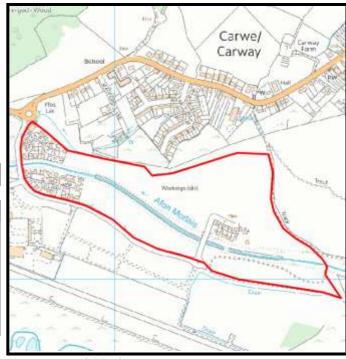

Base Date: 1st April 2019

LPA Ref. No. C/002/01

Site Name:

Rear of Bronwydd Road South

Housing Zone Carmarthen

Major Settlement Carmarthen

Market Type Private Sector In 5 year supply since: 2011

Owner / Developer DHW Davies Property Partnership

Description of Mixture of houses and apartments.

development:

**Planning Status:** 

**Development Plan:** Carmarthenshire LDP allocation: GA1/h13

| Planning Consent                           | Application Type | Permission Date | Application No |
|--------------------------------------------|------------------|-----------------|----------------|
| 10 dwellings - phase 2                     | Full             | 16/09/2014      | W/29578        |
| Low density executive housing              | Outline          | 03/02/1994      | D4/24244/55    |
| Renewal of D4/24244                        | Outline          | 27/03/1997      | W/00640        |
| Residential development (renewal)          | Outline          | 03/04/2002      | TM/00851       |
| Phase 1 - 16 new build & conv 7 apartments | Full             | 21/03/2011      | W/22686        |

#### The Site:

An application has been submitted for 23 dwellings and 28 apartments (W/37472) which has not yet been determined on the remaining land.

|    |                          |                       |                       |     | 1 0100dot 00mplotiono |      |      |      |      |        |        |
|----|--------------------------|-----------------------|-----------------------|-----|-----------------------|------|------|------|------|--------|--------|
|    | Comp prior to last Study | Comp since last Study | Units Rem<br>@ 1/4/19 | U/C | 2020                  | 2021 | 2022 | 2023 | 2024 | Cat. 3 | Cat. 4 |
| 46 | 23                       | 0                     | 23                    | 0   | 10                    | 13   | 0    | 0    | 0    | 0      | 0      |

**Grid Reference** 242774 221550

Site Size:

Total Area 1.90ha

| <b>Brownfield</b> |         | Greenfield: |         |  |  |  |  |
|-------------------|---------|-------------|---------|--|--|--|--|
| Total area        | Total % | Total Area  | Total % |  |  |  |  |
|                   |         |             |         |  |  |  |  |
| 0                 | 0       | 1.9         | 100     |  |  |  |  |