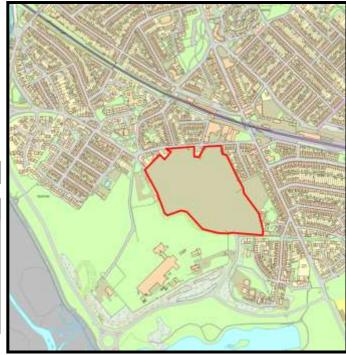

Site Name: Penybont Farm, Llysonnen Road SA31 3SE

LPA Ref. No. C/002/06

Base Date: 1st April 2019

Housing Zone Carmarthen

Major Settlement Carmarthen

Market Type Private Sector In 5 year supply since:

Owner / Developer Leonard Cheshire

**Description of** 1 carehome, 7 disabled bungalows & 9 private houses.

development:

**Planning Status:** 

**Development Plan:** Carmarthenshire LDP allocation: GA1/h18

| Planning Consent                               | Application Type | Permission Date | Application No |
|------------------------------------------------|------------------|-----------------|----------------|
| 1 carehome, 7 disabled bungalows & 9 pr houses | Full             | 26/02/2008      | W/15157        |
| Siting of 31 dwellings                         | Outline          | 27/07/1989      | D4/16876/55    |
| Siting of residential development              | Outline          | 10/11/1992      | D4/22583       |
| Siting of residential development (renewal)    | Outline          | 28/08/1997      | W/323          |
| Residential development                        | Outline          | 09/02/2006      | W/10888        |

#### The Site:

Categorisation:

Leonard Cheshire Homes have permission for a Care Home and associated development. The carehome and disabled bungalows have been completed. The developer is considering increasing the number of units on the site.

Forecast Completions

|    | Comp prior to last Study | Comp since | Units Rem<br>@ 1/4/19 | U/C | 2020 | 2021 | 2022 | 2023 | 2024 | Cat. 3 | Cat. 4 |
|----|--------------------------|------------|-----------------------|-----|------|------|------|------|------|--------|--------|
|    | to last olday            | last Stady | © 17-7/13             |     |      |      |      |      |      |        |        |
| 16 | 7                        | 0          | 9                     | 0   | 0    | 0    | 0    | 0    | 0    | 9      | 0      |
|    |                          |            |                       |     |      |      |      |      |      |        | ,      |

**Grid Reference** 239095 219420

Site Size:

Total Area 1.80ha

| <u>Brownfield</u> | •       | <u>Greenfield:</u> |         |  |  |  |  |
|-------------------|---------|--------------------|---------|--|--|--|--|
| Total area        | Total % | Total Area         | Total % |  |  |  |  |
| 0                 | 0       | 1.80               | 100     |  |  |  |  |