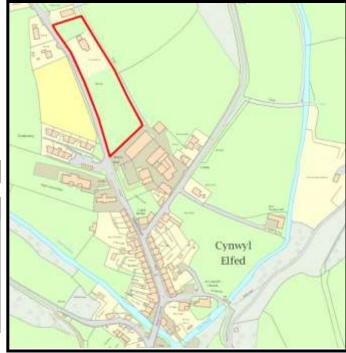

Base Date: 1st April 2019

Cynwyl Elfed

227798

LPA Ref. No. C/055/01

### Site Name: Land adj Fron Heulog

Housing Zone Carmarthen

Major Settlement Cynwyl Elfed

Market Type Private Sector In 5 year supply since:

Owner / Developer

Description of development: