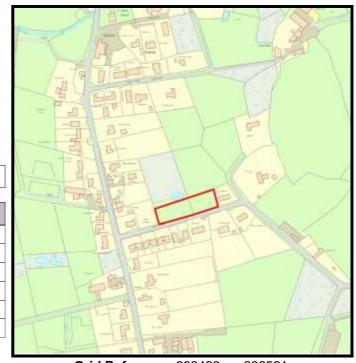

**Grid Reference** 242774 221550

Site Size:

Total Area 1.90ha

| <b>Brownfield</b> |         | Greenfield: |         |  |  |  |  |
|-------------------|---------|-------------|---------|--|--|--|--|
| Total area        | Total % | Total Area  | Total % |  |  |  |  |
|                   |         |             |         |  |  |  |  |
| 0                 | 0       | 1.9         | 100     |  |  |  |  |