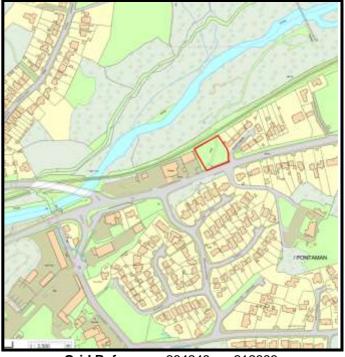

Base Date: 1st April 2019

LPA Ref. No. C/002/01

Site Name:

Rear of Bronwydd Road South

Housing Zone Carmarthen

Major Settlement Carmarthen

Market Type Private Sector In 5 year supply since: 2011

Owner / Developer DHW Davies Property Partnership

Description of Mixture of houses and apartments.

development:

**Planning Status:** 

**Development Plan:** Carmarthenshire LDP allocation: GA1/h13

| Planning Consent                           | Application Type | Permission Date | Application No |
|--------------------------------------------|------------------|-----------------|----------------|
| 10 dwellings - phase 2                     | Full             | 16/09/2014      | W/29578        |
| Low density executive housing              | Outline          | 03/02/1994      | D4/24244/55    |
| Renewal of D4/24244                        | Outline          | 27/03/1997      | W/00640        |
| Residential development (renewal)          | Outline          | 03/04/2002      | TM/00851       |
| Phase 1 - 16 new build & conv 7 apartments | Full             | 21/03/2011      | W/22686        |

#### The Site:

An application has been submitted for 23 dwellings and 28 apartments (W/37472) which has not yet been determined on the remaining land.

|    |                          |                       |                       |     | 1 0100dot 00mplotiono |      |      |      |      |        |        |
|----|--------------------------|-----------------------|-----------------------|-----|-----------------------|------|------|------|------|--------|--------|
|    | Comp prior to last Study | Comp since last Study | Units Rem<br>@ 1/4/19 | U/C | 2020                  | 2021 | 2022 | 2023 | 2024 | Cat. 3 | Cat. 4 |
| 46 | 23                       | 0                     | 23                    | 0   | 10                    | 13   | 0    | 0    | 0    | 0      | 0      |

**Grid Reference** 242774 221550

Site Size:

Total Area 1.90ha

| <b>Brownfield</b> |         | Greenfield: |         |  |  |  |  |
|-------------------|---------|-------------|---------|--|--|--|--|
| Total area        | Total % | Total Area  | Total % |  |  |  |  |
|                   |         |             |         |  |  |  |  |
| 0                 | 0       | 1.9         | 100     |  |  |  |  |