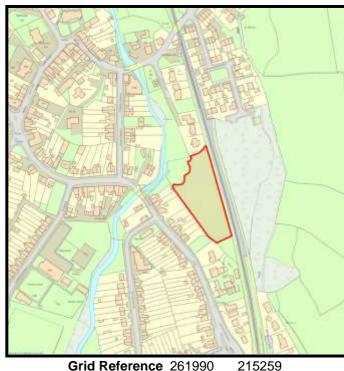

Base Date: 1st April 2019

LPA Ref. No. C/002/01

Site Name:

Rear of Bronwydd Road South

Housing Zone Carmarthen

Major Settlement Carmarthen

Market Type Private Sector In 5 year supply since: 2011

Owner / Developer DHW Davies Property Partnership

Description of Mixture of houses and apartments.

development:

**Planning Status:** 

**Development Plan:** Carmarthenshire LDP allocation: GA1/h13

| Planning Consent                           | Application Type | Permission Date | Application No |
|--------------------------------------------|------------------|-----------------|----------------|
| 10 dwellings - phase 2                     | Full             | 16/09/2014      | W/29578        |
| Low density executive housing              | Outline          | 03/02/1994      | D4/24244/55    |
| Renewal of D4/24244                        | Outline          | 27/03/1997      | W/00640        |
| Residential development (renewal)          | Outline          | 03/04/2002      | TM/00851       |
| Phase 1 - 16 new build & conv 7 apartments | Full             | 21/03/2011      | W/22686        |

#### The Site:

An application has been submitted for 23 dwellings and 28 apartments (W/37472) which has not yet been determined on the remaining land.

|    |                          |                       |                       |     | 1 0100dot 00mplotiono |      |      |      |      |        |        |
|----|--------------------------|-----------------------|-----------------------|-----|-----------------------|------|------|------|------|--------|--------|
|    | Comp prior to last Study | Comp since last Study | Units Rem<br>@ 1/4/19 | U/C | 2020                  | 2021 | 2022 | 2023 | 2024 | Cat. 3 | Cat. 4 |
| 46 | 23                       | 0                     | 23                    | 0   | 10                    | 13   | 0    | 0    | 0    | 0      | 0      |

**Grid Reference** 242774 221550

Site Size:

Total Area 1.90ha

| <b>Brownfield</b> |         | Greenfield: |         |  |  |  |  |
|-------------------|---------|-------------|---------|--|--|--|--|
| Total area        | Total % | Total Area  | Total % |  |  |  |  |
|                   |         |             |         |  |  |  |  |
| 0                 | 0       | 1.9         | 100     |  |  |  |  |