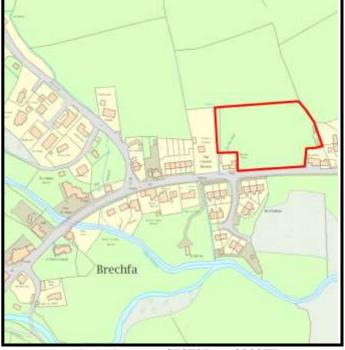

Base Date: 1st April 2019

Site Name: Adj Maesygroes

LPA Ref. No. C/016/02

Housing Zone Carmarthen

Major Settlement Brechfa

Market Type Private Sector In 5 year supply since:

Owner / Developer

Description of development:

**Planning Status:** 

Development Plan: Carmarthenshire LDP allocation: SC42/h1

| Planning Consent | Application Type Permission Date Application No |
|------------------|-------------------------------------------------|
|                  | -                                               |
|                  |                                                 |
|                  |                                                 |
|                  |                                                 |
|                  |                                                 |
|                  |                                                 |
| The Site:        |                                                 |

**Grid Reference** 252705 230377

Site Size:

Total Area 0.80ha

Categorisation:

|    | Comp prior to last Study | Comp since last Study | Units Rem<br>@ 1/4/19 | U/C | 2020 | 2021 | 2022 | 2023 | 2024 | Cat. 3 | Cat. 4 |
|----|--------------------------|-----------------------|-----------------------|-----|------|------|------|------|------|--------|--------|
| 20 | 0                        | 0                     | 20                    | 0   | 0    | 0    | 0    | 0    | 0    | 20     | 0      |