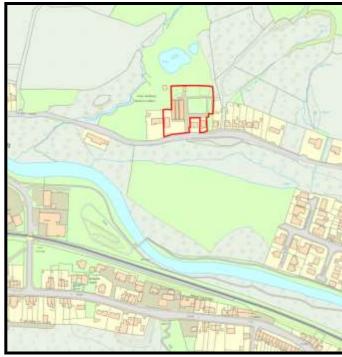

Site Name: Penybont Farm, Llysonnen Road SA31 3SE

LPA Ref. No. C/002/06

Base Date: 1st April 2019

Housing Zone Carmarthen

Major Settlement Carmarthen

Market Type Private Sector In 5 year supply since:

Owner / Developer Leonard Cheshire

**Description of** 1 carehome, 7 disabled bungalows & 9 private houses.

development:

**Planning Status:** 

**Development Plan:** Carmarthenshire LDP allocation: GA1/h18

| Planning Consent                               | Application Type | Permission Date | Application No |
|------------------------------------------------|------------------|-----------------|----------------|
| 1 carehome, 7 disabled bungalows & 9 pr houses | Full             | 26/02/2008      | W/15157        |
| Siting of 31 dwellings                         | Outline          | 27/07/1989      | D4/16876/55    |
| Siting of residential development              | Outline          | 10/11/1992      | D4/22583       |
| Siting of residential development (renewal)    | Outline          | 28/08/1997      | W/323          |
| Residential development                        | Outline          | 09/02/2006      | W/10888        |

#### The Site:

Categorisation:

Leonard Cheshire Homes have permission for a Care Home and associated development. The carehome and disabled bungalows have been completed. The developer is considering increasing the number of units on the site.

Forecast Completions

|    | Comp prior to last Study | Comp since | Units Rem<br>@ 1/4/19 | U/C | 2020 | 2021 | 2022 | 2023 | 2024 | Cat. 3 | Cat. 4 |
|----|--------------------------|------------|-----------------------|-----|------|------|------|------|------|--------|--------|
|    | to last olday            | last Stady | © 17-7/13             |     |      |      |      |      |      |        |        |
| 16 | 7                        | 0          | 9                     | 0   | 0    | 0    | 0    | 0    | 0    | 9      | 0      |
|    |                          |            |                       |     |      |      |      |      |      |        | ,      |

**Grid Reference** 239095 219420

Site Size:

Total Area 1.80ha

| <u>Brownfield</u> | •       | <u>Greenfield:</u> |         |  |  |  |  |
|-------------------|---------|--------------------|---------|--|--|--|--|
| Total area        | Total % | Total Area         | Total % |  |  |  |  |
| 0                 | 0       | 1.80               | 100     |  |  |  |  |