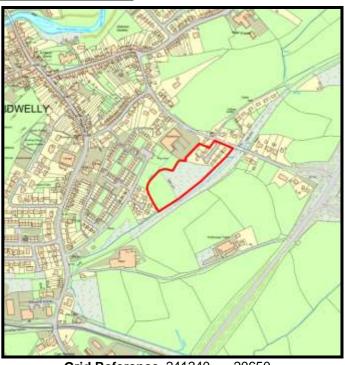

LPA Ref. No. C/002/18

Base Date: 1st April 2019

Site Name: Parc-y-Delyn

Housing Zone Carmarthen

Major Settlement Carmarthen

Market Type Private Sector In 5 year supply since: 2011

Owner / Developer DJF Holdings Ltd

Description of development:

**Planning Status:** 

**Development Plan:** Carmarthenshire LDP allocation: GA1/h10

| Planning Consent        | Application Type | Permission Date | Application No |
|-------------------------|------------------|-----------------|----------------|
| Siting of 20 dwellings  | Outline          | 30/10/2003      | TMT/04084      |
| Residential development | Outline          | 24/06/2008      | W/12397        |
| Residential development | Outline          | 30/11/2006      | W/14334        |
| 20 dwellings (Phase 1)  | RM               | 29/03/2012      | W/22060        |
| 15 dwellings (Phase 2)  | RM               | 11/06/2012      | W/24997        |

A pre-application has been submitted for the site

L.

Categorisation: Forecast Completions

| Capacity | Comp prior to last Study | _ | Units Rem<br>@ 1/4/19 | U/C | 2020 | 2021 | 2022 | 2023 | 2024 | Cat. 3 | Cat. 4 |
|----------|--------------------------|---|-----------------------|-----|------|------|------|------|------|--------|--------|
| 35       | 0                        | 0 | 35                    | 0   | 0    | 0    | 0    | 0    | 0    | 35     | 0      |

**Grid Reference** 241123 220973

Site Size:

Total Area 2.20ha

|            | <b>Brownfield</b> |         | Greenfield: |         |  |  |  |
|------------|-------------------|---------|-------------|---------|--|--|--|
| Total area |                   | Total % | Total Area  | Total % |  |  |  |
|            |                   |         |             | 70      |  |  |  |
|            | 0                 | 0       | 2.30        | 100     |  |  |  |