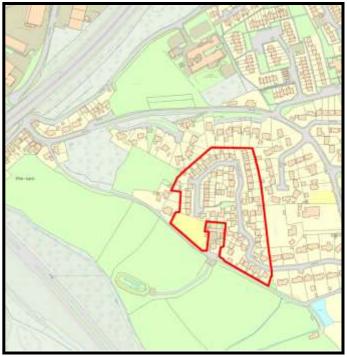

Base Date: 1st April 2019

219190

Site Name: Rhiw Babell

LPA Ref. No. C/002/04

Housing Zone Carmarthen

Major Settlement Carmarthen

Market Type Private Sector In 5 year supply since: 2019

**Owner / Developer** 

Description of development:

**Planning Status:** 

Development Plan: Carmarthenshire LDP allocation: GA1/h4

| Planning Consent | Application Type Permission Date Application No |
|------------------|-------------------------------------------------|
|                  | -                                               |
|                  |                                                 |
|                  |                                                 |
|                  |                                                 |
|                  |                                                 |
|                  |                                                 |

#### The Site:

The landowner has been in touch and will be looking to start development of a few plots shortly.

Site Size:

Total Area 0.71ha

**Grid Reference** 241403

Categorisation: Forecast Completions

|    | Comp prior to last Study | Comp since last Study | Units Rem<br>@ 1/4/19 | U/C | 2020 | 2021 | 2022 | 2023 | 2024 | Cat. 3 | Cat. 4 |
|----|--------------------------|-----------------------|-----------------------|-----|------|------|------|------|------|--------|--------|
| 14 | 0                        | 0                     | 14                    | 0   | 0    | 0    | 2    | 2    | 2    | 8      | 0      |

| <b>Brownfield</b> | •       | Greenfield: |         |  |  |  |  |
|-------------------|---------|-------------|---------|--|--|--|--|
| Total area        | Total % | Total Area  | Total % |  |  |  |  |
|                   |         |             |         |  |  |  |  |
| 0                 | 0       | 0.71        | 100     |  |  |  |  |