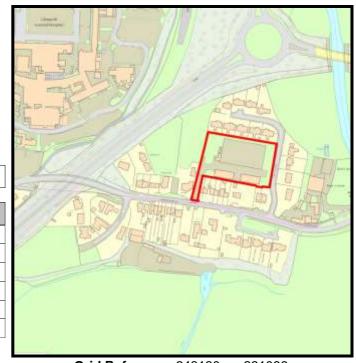

Base Date: 1st April 2019

LPA Ref. No. C/002/01

Site Name:

Rear of Bronwydd Road South

Housing Zone Carmarthen

Major Settlement Carmarthen

Market Type Private Sector In 5 year supply since: 2011

Owner / Developer DHW Davies Property Partnership

Description of Mixture of houses and apartments.

development:

**Planning Status:** 

**Development Plan:** Carmarthenshire LDP allocation: GA1/h13

| Planning Consent                           | Application Type | Permission Date | Application No |
|--------------------------------------------|------------------|-----------------|----------------|
| 10 dwellings - phase 2                     | Full             | 16/09/2014      | W/29578        |
| Low density executive housing              | Outline          | 03/02/1994      | D4/24244/55    |
| Renewal of D4/24244                        | Outline          | 27/03/1997      | W/00640        |
| Residential development (renewal)          | Outline          | 03/04/2002      | TM/00851       |
| Phase 1 - 16 new build & conv 7 apartments | Full             | 21/03/2011      | W/22686        |

#### The Site:

An application has been submitted for 23 dwellings and 28 apartments (W/37472) which has not yet been determined on the remaining land.

|    |                          |                       |                       |     | 1 0100dot 00mplotiono |      |      |      |      |        |        |
|----|--------------------------|-----------------------|-----------------------|-----|-----------------------|------|------|------|------|--------|--------|
|    | Comp prior to last Study | Comp since last Study | Units Rem<br>@ 1/4/19 | U/C | 2020                  | 2021 | 2022 | 2023 | 2024 | Cat. 3 | Cat. 4 |
| 46 | 23                       | 0                     | 23                    | 0   | 10                    | 13   | 0    | 0    | 0    | 0      | 0      |

**Grid Reference** 242774 221550

Site Size:

Total Area 1.90ha

| <b>Brownfield</b> |         | Greenfield: |         |  |  |  |  |
|-------------------|---------|-------------|---------|--|--|--|--|
| Total area        | Total % | Total Area  | Total % |  |  |  |  |
|                   |         |             |         |  |  |  |  |
| 0                 | 0       | 1.9         | 100     |  |  |  |  |