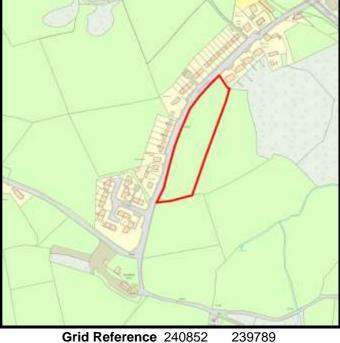

Base Date: 1st April 2019

Site Name: Ashgrove

LPA Ref. No. C/002/07

Housing Zone Carmarthen

Major Settlement Carmarthen

Market Type Private Sector In 5 year supply since: 2015

Owner / Developer Trinity College

Description of development:

**Planning Status:** 

Development Plan: Carmarthenshire LDP allocation: GA1/h16

| Planning Consent | Application Type Permission Date Application No |
|------------------|-------------------------------------------------|
|                  | -                                               |
|                  |                                                 |
|                  |                                                 |
|                  |                                                 |
|                  |                                                 |
|                  |                                                 |

#### The Site:

A planning application has been submitted to use the land as a temporary oversipll car park for 5 years (W/37006) - the application has not yet been determined.

Categorisation: Forecast Completions

|    | Comp prior to last Study | Comp since last Study | Units Rem<br>@ 1/4/19 | U/C | 2020 | 2021 | 2022 | 2023 | 2024 | Cat. 3 | Cat. 4 |
|----|--------------------------|-----------------------|-----------------------|-----|------|------|------|------|------|--------|--------|
| 20 | 0                        | 0                     | 20                    | 0   | 0    | 0    | 0    | 0    | 0    | 20     | 0      |

**Grid Reference** 239095 219420

Site Size:

Total Area 0.80ha

|            | <b>Brownfield</b> |         | <u>Greenfield:</u> |         |  |  |  |  |
|------------|-------------------|---------|--------------------|---------|--|--|--|--|
| Total area |                   | Total % | Total Area         | Total % |  |  |  |  |
|            |                   | 70      |                    | 70      |  |  |  |  |
|            | 0                 | 0       | 0.8                | 100     |  |  |  |  |