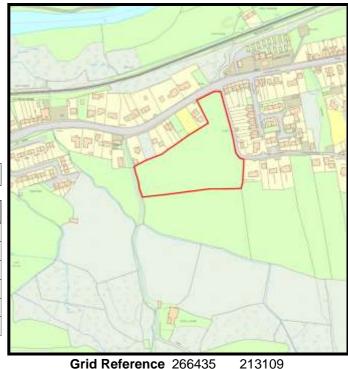

Base Date: 1st April 2019

Site Name: Ashgrove

LPA Ref. No. C/002/07

Housing Zone Carmarthen

Major Settlement Carmarthen

Market Type Private Sector In 5 year supply since: 2015

Owner / Developer Trinity College

#### The Site:

A planning application has been submitted to use the land as a temporary oversipll car park for 5 years (W/37006) - the application has not yet been determined.

Categorisation: Forecast Completions

**Grid Reference** 239095 219420

Site Size:

Total Area 0.80ha

|            | <b>Brownfield</b> |         | <u>Greenfield:</u> |         |  |  |  |  |
|------------|-------------------|---------|--------------------|---------|--|--|--|--|
| Total area |                   | Total % | Total Area         | Total % |  |  |  |  |
|            |                   | 70      |                    | 70      |  |  |  |  |
|            | 0                 | 0       | 0.8                | 100     |  |  |  |  |