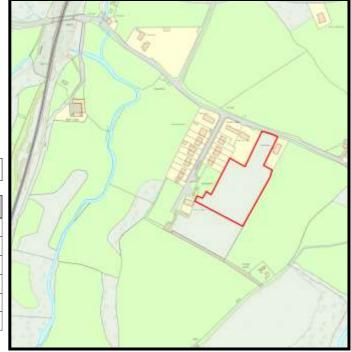

Base Date: 1st April 2019

219190

Site Name: Rhiw Babell

LPA Ref. No. C/002/04

Housing Zone Carmarthen

Major Settlement Carmarthen

Market Type Private Sector In 5 year supply since: 2019

**Owner / Developer** 

Description of development:

**Planning Status:** 

Development Plan: Carmarthenshire LDP allocation: GA1/h4

| Planning Consent | Application Type Permission Date Application No |
|------------------|-------------------------------------------------|
|                  | -                                               |
|                  |                                                 |
|                  |                                                 |
|                  |                                                 |
|                  |                                                 |
|                  |                                                 |

#### The Site:

The landowner has been in touch and will be looking to start development of a few plots shortly.

Site Size:

Total Area 0.71ha

**Grid Reference** 241403

Categorisation: Forecast Completions

|    | Comp prior to last Study | Comp since last Study | Units Rem<br>@ 1/4/19 | U/C | 2020 | 2021 | 2022 | 2023 | 2024 | Cat. 3 | Cat. 4 |
|----|--------------------------|-----------------------|-----------------------|-----|------|------|------|------|------|--------|--------|
| 14 | 0                        | 0                     | 14                    | 0   | 0    | 0    | 2    | 2    | 2    | 8      | 0      |

| <b>Brownfield</b> | •       | Greenfield: |         |  |  |  |  |
|-------------------|---------|-------------|---------|--|--|--|--|
| Total area        | Total % | Total Area  | Total % |  |  |  |  |
|                   |         |             |         |  |  |  |  |
| 0                 | 0       | 0.71        | 100     |  |  |  |  |