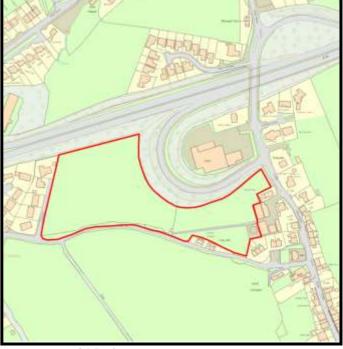

n No |
|---------------------------------------|------------------|-----------------|----------------|
| Extend period to submit RM by 2 years | VoC              |                 | W/38462        |
| 5 dwellings                           | Outline          | 10/02/2012      | W/21657        |
| Extend period to submit RM by 3 years | VoC              | 18/09/2014      | W/30595        |
| , , ,                                 |                  |                 |                |
|                                       |                  |                 |                |
|                                       |                  |                 |                |

#### The Site:

2 pre-appliction submission have been received for the site, one to construct 77 dwelling on the site.



Grid Reference 227689 21

216002

Site Size:

Total Area 2.71ha

Categorisation:

| Capaci | cy Comp prior to last Study | - | Units Rem<br>@ 1/4/19 | U/C | 2020 | 2021 | 2022 | 2023 | 2024 | Cat. 3 | Cat. 4 |
|--------|-----------------------------|---|-----------------------|-----|------|------|------|------|------|--------|--------|
| 40     | 0                           | 0 | 40                    | 0   | 0    | 0    | 15   | 15   | 10   | 0      | 0      |

| <b>Brownfield</b> |         | Greenfield: |         |  |  |
|-------------------|---------|-------------|---------|--|--|
| Total area        | Total % | Total Area  | Total % |  |  |
| 0                 | 0       | 2.71        | 100     |  |  |



Base Date: 1st April 2019

Site Name: Adjacent to Gardde Fields LPA Ref. No. C/1