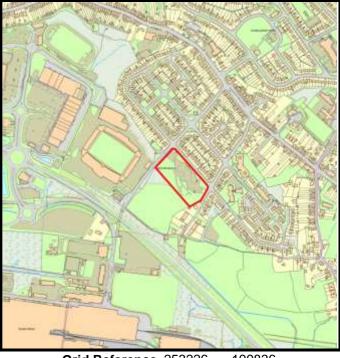

LPA Ref. No. C/002/18

Base Date: 1st April 2019

Site Name: Parc-y-Delyn

Housing Zone Carmarthen

Major Settlement Carmarthen

Market Type Private Sector In 5 year supply since: 2011

Owner / Developer DJF Holdings Ltd

Description of development:

**Planning Status:** 

**Development Plan:** Carmarthenshire LDP allocation: GA1/h10

| Planning Consent        | Application Type | Permission Date | Application No |
|-------------------------|------------------|-----------------|----------------|
| Siting of 20 dwellings  | Outline          | 30/10/2003      | TMT/04084      |
| Residential development | Outline          | 24/06/2008      | W/12397        |
| Residential development | Outline          | 30/11/2006      | W/14334        |
| 20 dwellings (Phase 1)  | RM               | 29/03/2012      | W/22060        |
| 15 dwellings (Phase 2)  | RM               | 11/06/2012      | W/24997        |

A pre-application has been submitted for the site

L.

Categorisation: Forecast Completions

| Capacity | Comp prior to last Study | _ | Units Rem<br>@ 1/4/19 | U/C | 2020 | 2021 | 2022 | 2023 | 2024 | Cat. 3 | Cat. 4 |
|----------|--------------------------|---|-----------------------|-----|------|------|------|------|------|--------|--------|
| 35       | 0                        | 0 | 35                    | 0   | 0    | 0    | 0    | 0    | 0    | 35     | 0      |

**Grid Reference** 241123 220973

Site Size:

Total Area 2.20ha

|            | <b>Brownfield</b> |         | Greenfield: |         |  |  |  |
|------------|-------------------|---------|-------------|---------|--|--|--|
| Total area |                   | Total % | Total Area  | Total % |  |  |  |
|            |                   |         |             | 70      |  |  |  |
|            | 0                 | 0       | 2.30        | 100     |  |  |  |