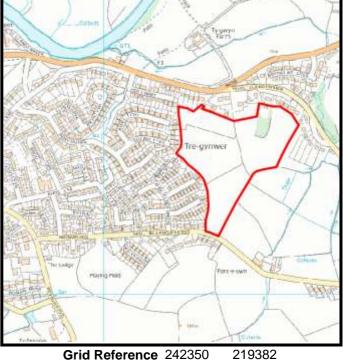

LPA Ref. No. C/002/18

Base Date: 1st April 2019

Site Name: Parc-y-Delyn

Housing Zone Carmarthen

Major Settlement Carmarthen

Market Type Private Sector In 5 year supply since: 2011

Owner / Developer DJF Holdings Ltd

Description of development:

**Planning Status:** 

**Development Plan:** Carmarthenshire LDP allocation: GA1/h10

| Planning Consent        | Application Type | Permission Date | Application No |
|-------------------------|------------------|-----------------|----------------|
| Siting of 20 dwellings  | Outline          | 30/10/2003      | TMT/04084      |
| Residential development | Outline          | 24/06/2008      | W/12397        |
| Residential development | Outline          | 30/11/2006      | W/14334        |
| 20 dwellings (Phase 1)  | RM               | 29/03/2012      | W/22060        |
| 15 dwellings (Phase 2)  | RM               | 11/06/2012      | W/24997        |

A pre-application has been submitted for the site

L.

Categorisation: Forecast Completions

| Capacity | Comp prior to last Study | _ | Units Rem<br>@ 1/4/19 | U/C | 2020 | 2021 | 2022 | 2023 | 2024 | Cat. 3 | Cat. 4 |
|----------|--------------------------|---|-----------------------|-----|------|------|------|------|------|--------|--------|
| 35       | 0                        | 0 | 35                    | 0   | 0    | 0    | 0    | 0    | 0    | 35     | 0      |

**Grid Reference** 241123 220973

Site Size:

Total Area 2.20ha

|            | <b>Brownfield</b> |         | Greenfield: |         |  |  |  |
|------------|-------------------|---------|-------------|---------|--|--|--|
| Total area |                   | Total % | Total Area  | Total % |  |  |  |
|            |                   |         |             | 70      |  |  |  |
|            | 0                 | 0       | 2.30        | 100     |  |  |  |