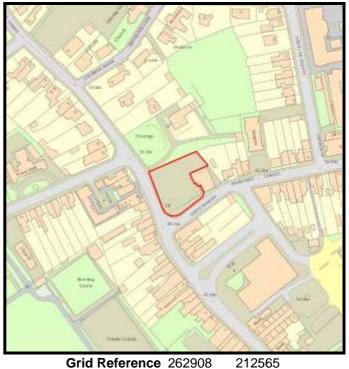

Base Date: 1st April 2019

219190

Site Name: Rhiw Babell

LPA Ref. No. C/002/04

Housing Zone Carmarthen

Major Settlement Carmarthen

Market Type Private Sector In 5 year supply since: 2019

**Owner / Developer** 

Description of development:

**Planning Status:** 

Development Plan: Carmarthenshire LDP allocation: GA1/h4

| Planning Consent | Application Type Permission Date Application No |
|------------------|-------------------------------------------------|
|                  | -                                               |
|                  |                                                 |
|                  |                                                 |
|                  |                                                 |
|                  |                                                 |
|                  |                                                 |

#### The Site:

The landowner has been in touch and will be looking to start development of a few plots shortly.

Site Size:

Total Area 0.71ha

**Grid Reference** 241403

Categorisation: Forecast Completions

|    | Comp prior to last Study | Comp since last Study | Units Rem<br>@ 1/4/19 | U/C | 2020 | 2021 | 2022 | 2023 | 2024 | Cat. 3 | Cat. 4 |
|----|--------------------------|-----------------------|-----------------------|-----|------|------|------|------|------|--------|--------|
| 14 | 0                        | 0                     | 14                    | 0   | 0    | 0    | 2    | 2    | 2    | 8      | 0      |

| <b>Brownfield</b> | •       | Greenfield: |         |  |  |  |  |
|-------------------|---------|-------------|---------|--|--|--|--|
| Total area        | Total % | Total Area  | Total % |  |  |  |  |
|                   |         |             |         |  |  |  |  |
| 0                 | 0       | 0.71        | 100     |  |  |  |  |