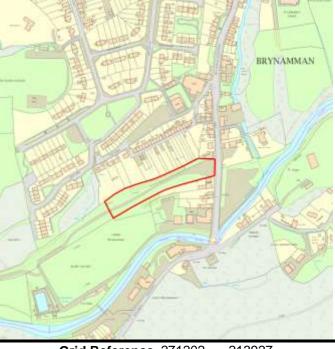

Base Date: 1st April 2019

LPA Ref. No. C/002/01

Site Name:

Rear of Bronwydd Road South

Housing Zone Carmarthen

Major Settlement Carmarthen

Market Type Private Sector In 5 year supply since: 2011

Owner / Developer DHW Davies Property Partnership

**Grid Reference** 242774 221550

Site Size:

Total Area 1.90ha

| <b>Brownfield</b> |         | Greenfield: |         |  |  |  |  |
|-------------------|---------|-------------|---------|--|--|--|--|
| Total area        | Total % | Total Area  | Total % |  |  |  |  |
|                   |         |             |         |  |  |  |  |
| 0                 | 0       | 1.9         | 100     |  |  |  |  |