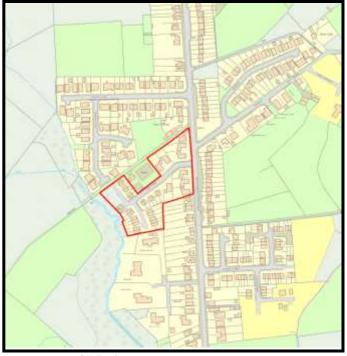

Site Name: Land to rear of Swyn Aderyn (Formerly known as Land at Parc yr Ebol)

LPA Ref. No. C/019/04

Base Date: 1st April 2019

**Housing Zone** Carmarthen

**Major Settlement** Bronwydd

**Market Type** Private Sector In 5 year supply since: 2015

Owner / Developer Gwili Developments Itd

**Description of** development:

**Planning Status:** 

Development Plan: Carmarthenshire LDP allocation: SC18/h1

| Planning Consent | Application Type Permission | n Date Application No |
|------------------|-----------------------------|-----------------------|
|                  | Outline                     | W/20622               |
|                  |                             |                       |
|                  |                             |                       |
|                  |                             |                       |
|                  |                             |                       |
|                  |                             |                       |

#### The Site:

An access has been created. Outline permission has been submitted and is due to be determined shortly after issues over ownership.

Categorisation: **Forecast Completions** 

|    |                          |                       | i Oiccas              | Compi | ,110113 |      |      |      |      |        |        |
|----|--------------------------|-----------------------|-----------------------|-------|---------|------|------|------|------|--------|--------|
|    | Comp prior to last Study | Comp since last Study | Units Rem<br>@ 1/4/19 | U/C   | 2020    | 2021 | 2022 | 2023 | 2024 | Cat. 3 | Cat. 4 |
| 12 | 0                        | 0                     | 12                    | 0     | 0       | 4    | 4    | 4    | 0    | 0      | 0      |

**Grid Reference** 241512 223970

Site Size:

**Total Area** 0.96ha

| <u>Brownfield</u> |         | Greenfield: |         |  |  |  |
|-------------------|---------|-------------|---------|--|--|--|
| Total area        | Total % | Total Area  | Total % |  |  |  |
| 0                 | 0       | 0.96        | 100     |  |  |  |