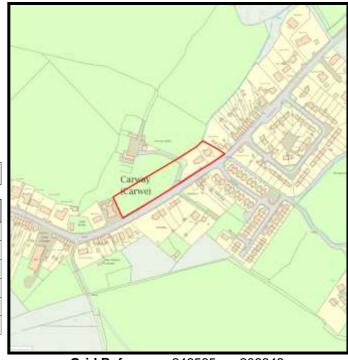

Base Date: 1st April 2019

Site Name: Carway Farm LPA Ref. No. C/029/02

Housing Zone Carmarthen

**Major Settlement** Carway

Market Type Private Sector In 5 year supply since:

Owner / Developer Mr JM Jones - Carway Farm

Description of development:

**Planning Status:** 

Development Plan: Carmarthenshire LDP allocation: SC40/h1

| Application Type | <b>Permission Date</b>     | Application No                        |
|------------------|----------------------------|---------------------------------------|
| Outline          | 01/12/2008                 | W/15056                               |
| Full             | 06/04/2004                 | W/18844                               |
| Outline          | 21/12/2006                 | W/06200                               |
| Full             | 06/08/2007                 | W/14763                               |
|                  | Outline<br>Full<br>Outline | Full 06/04/2004<br>Outline 21/12/2006 |

#### The Site:

A recent application on the site (W/38299) has been withdrawn due to some of the landowners not wishing to build on the site.

Categorisation: Forecast Completions

|   |                          |   |                       |     | . 0.00a0 | t Gompi | ,,,,,,, |      |      |        |        |
|---|--------------------------|---|-----------------------|-----|----------|---------|---------|------|------|--------|--------|
|   | Comp prior to last Study | - | Units Rem<br>@ 1/4/19 | U/C | 2020     | 2021    | 2022    | 2023 | 2024 | Cat. 3 | Cat. 4 |
| 8 | 2                        | 0 | 6                     | 0   | 0        | 0       | 0       | 0    | 0    | 6      | 0      |

**Grid Reference** 246565 206646

Site Size:

Total Area 2.02ha

| <u>Brownfield</u> |         | Greenfield: |         |  |  |  |
|-------------------|---------|-------------|---------|--|--|--|
| Total area        | Total % | Total Area  | Total % |  |  |  |
| 0                 | 0       | 2.02        | 100     |  |  |  |