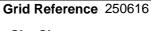

**Grid Reference** 239095 219420

Site Size:

Total Area 1.80ha

| <u>Brownfield</u> | •       | <u>Greenfield:</u> |         |  |  |  |  |
|-------------------|---------|--------------------|---------|--|--|--|--|
| Total area        | Total % | Total Area         | Total % |  |  |  |  |
| 0                 | 0       | 1.80               | 100     |  |  |  |  |