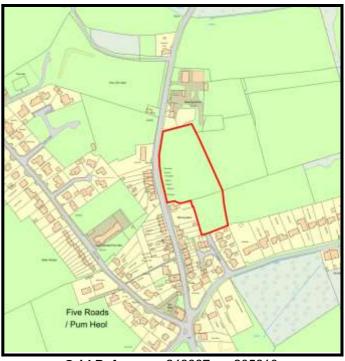

Base Date: 1st April 2019

219190

Site Name: Rhiw Babell

LPA Ref. No. C/002/04

Housing Zone Carmarthen

Major Settlement Carmarthen

Market Type Private Sector In 5 year supply since: 2019

**Owner / Developer** 

Description of development:

**Planning Status:** 

Development Plan: Carmarthenshire LDP allocation: GA1/h4

| Planning Consent | Application Type Permission Date Application No |
|------------------|-------------------------------------------------|
|                  | -                                               |
|                  |                                                 |
|                  |                                                 |
|                  |                                                 |
|                  |                                                 |
|                  |                                                 |

#### The Site:

The landowner has been in touch and will be looking to start development of a few plots shortly.

Site Size:

Total Area 0.71ha

**Grid Reference** 241403

Categorisation: Forecast Completions

|    | Comp prior to last Study | Comp since last Study | Units Rem<br>@ 1/4/19 | U/C | 2020 | 2021 | 2022 | 2023 | 2024 | Cat. 3 | Cat. 4 |
|----|--------------------------|-----------------------|-----------------------|-----|------|------|------|------|------|--------|--------|
| 14 | 0                        | 0                     | 14                    | 0   | 0    | 0    | 2    | 2    | 2    | 8      | 0      |

| <b>Brownfield</b> | •       | Greenfield: |         |  |  |  |  |
|-------------------|---------|-------------|---------|--|--|--|--|
| Total area        | Total % | Total Area  | Total % |  |  |  |  |
|                   |         |             |         |  |  |  |  |
| 0                 | 0       | 0.71        | 100     |  |  |  |  |