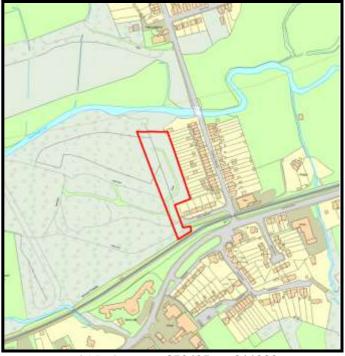

Base Date: 1st April 2019

219190

Site Name: Rhiw Babell

LPA Ref. No. C/002/04

Housing Zone Carmarthen

Major Settlement Carmarthen

Market Type Private Sector In 5 year supply since: 2019

**Owner / Developer** 

Description of development:

**Planning Status:** 

Development Plan: Carmarthenshire LDP allocation: GA1/h4

| Planning Consent | Application Type Permission Date Application No |
|------------------|-------------------------------------------------|
|                  | -                                               |
|                  |                                                 |
|                  |                                                 |
|                  |                                                 |
|                  |                                                 |
|                  |                                                 |

#### The Site:

The landowner has been in touch and will be looking to start development of a few plots shortly.

Site Size:

Total Area 0.71ha

**Grid Reference** 241403

Categorisation: Forecast Completions

|    | Comp prior to last Study | Comp since last Study | Units Rem<br>@ 1/4/19 | U/C | 2020 | 2021 | 2022 | 2023 | 2024 | Cat. 3 | Cat. 4 |
|----|--------------------------|-----------------------|-----------------------|-----|------|------|------|------|------|--------|--------|
| 14 | 0                        | 0                     | 14                    | 0   | 0    | 0    | 2    | 2    | 2    | 8      | 0      |

| <b>Brownfield</b> | •       | Greenfield: |         |  |  |  |  |
|-------------------|---------|-------------|---------|--|--|--|--|
| Total area        | Total % | Total Area  | Total % |  |  |  |  |
|                   |         |             |         |  |  |  |  |
| 0                 | 0       | 0.71        | 100     |  |  |  |  |