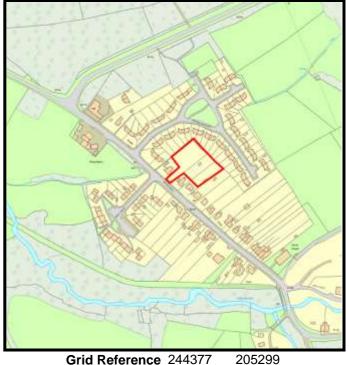

Site Name: Penybont Farm, Llysonnen Road SA31 3SE

LPA Ref. No. C/002/06

Base Date: 1st April 2019

Housing Zone Carmarthen

Major Settlement Carmarthen

Market Type Private Sector In 5 year supply since:

Owner / Developer Leonard Cheshire

**Description of** 1 carehome, 7 disabled bungalows & 9 private houses.

development:

**Planning Status:** 

**Development Plan:** Carmarthenshire LDP allocation: GA1/h18

| Planning Consent                               | Application Type | Permission Date | Application No |
|------------------------------------------------|------------------|-----------------|----------------|
| 1 carehome, 7 disabled bungalows & 9 pr houses | Full             | 26/02/2008      | W/15157        |
| Siting of 31 dwellings                         | Outline          | 27/07/1989      | D4/16876/55    |
| Siting of residential development              | Outline          | 10/11/1992      | D4/22583       |
| Siting of residential development (renewal)    | Outline          | 28/08/1997      | W/323          |
| Residential development                        | Outline          | 09/02/2006      | W/10888        |

#### The Site:

Categorisation:

Leonard Cheshire Homes have permission for a Care Home and associated development. The carehome and disabled bungalows have been completed. The developer is considering increasing the number of units on the site.

Forecast Completions

|    | Comp prior to last Study | Comp since | Units Rem<br>@ 1/4/19 | U/C | 2020 | 2021 | 2022 | 2023 | 2024 | Cat. 3 | Cat. 4 |
|----|--------------------------|------------|-----------------------|-----|------|------|------|------|------|--------|--------|
|    | to last olday            | last Stady | © 17-7/13             |     |      |      |      |      |      |        |        |
| 16 | 7                        | 0          | 9                     | 0   | 0    | 0    | 0    | 0    | 0    | 9      | 0      |
|    |                          |            |                       |     |      |      |      |      |      |        | ,      |

**Grid Reference** 239095 219420

Site Size:

Total Area 1.80ha

| <u>Brownfield</u> | •       | <u>Greenfield:</u> |         |  |  |  |  |
|-------------------|---------|--------------------|---------|--|--|--|--|
| Total area        | Total % | Total Area         | Total % |  |  |  |  |
| 0                 | 0       | 1.80               | 100     |  |  |  |  |