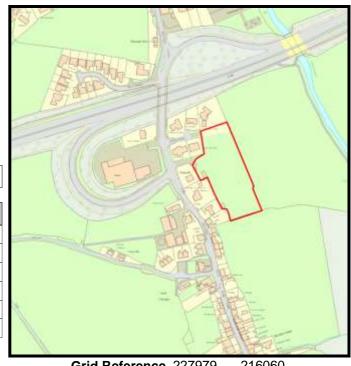

Base Date: 1st April 2019

LPA Ref. No. C/002/01

Site Name:

Rear of Bronwydd Road South

Housing Zone Carmarthen

Major Settlement Carmarthen

Market Type Private Sector In 5 year supply since: 2011

Owner / Developer DHW Davies Property Partnership

**Grid Reference** 242774 221550

Site Size:

Total Area 1.90ha

| <b>Brownfield</b> |         | Greenfield: |         |  |  |  |  |
|-------------------|---------|-------------|---------|--|--|--|--|
| Total area        | Total % | Total Area  | Total % |  |  |  |  |
|                   |         |             |         |  |  |  |  |
| 0                 | 0       | 1.9         | 100     |  |  |  |  |