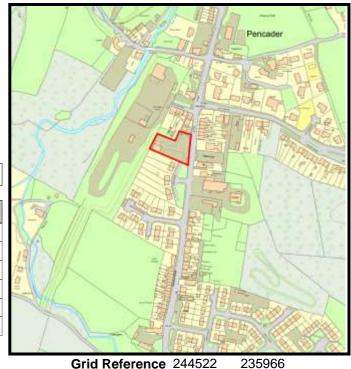

### Site Name: Former MAFF Depot

LPA Ref. No. C/002/20

Housing Zone Carmarthen

Major Settlement Carmarthen

Market Type Private Sector In 5 year supply since: 2017

Owner / Developer Mr Vaughan Davies

Description of development:

The Site:

Grid Reference 243130 22

221096

Site Size:

Total Area 0.70ha

Categorisation:

| •  | Comp prior to last Study | Comp since last Study | Units Rem<br>@ 1/4/19 | U/C | 2020 | 2021 | 2022 | 2023 | 2024 | Cat. 3 | Cat. 4 |
|----|--------------------------|-----------------------|-----------------------|-----|------|------|------|------|------|--------|--------|
| 18 | 0                        | 0                     | 18                    | 0   | 0    | 8    | 10   | 0    | 0    | 0      | 0      |