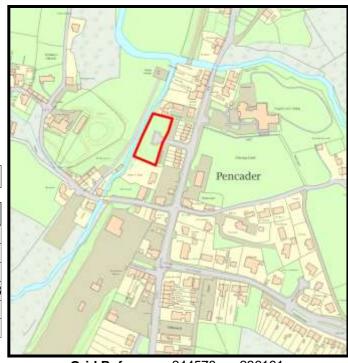

Site Name: Penybont Farm, Llysonnen Road SA31 3SE

LPA Ref. No. C/002/06

Base Date: 1st April 2019

Housing Zone Carmarthen

Major Settlement Carmarthen

Market Type Private Sector In 5 year supply since:

Owner / Developer Leonard Cheshire

**Description of** 1 carehome, 7 disabled bungalows & 9 private houses.

development:

**Planning Status:** 

**Development Plan:** Carmarthenshire LDP allocation: GA1/h18

| Planning Consent                               | Application Type | Permission Date | Application No |
|------------------------------------------------|------------------|-----------------|----------------|
| 1 carehome, 7 disabled bungalows & 9 pr houses | Full             | 26/02/2008      | W/15157        |
| Siting of 31 dwellings                         | Outline          | 27/07/1989      | D4/16876/55    |
| Siting of residential development              | Outline          | 10/11/1992      | D4/22583       |
| Siting of residential development (renewal)    | Outline          | 28/08/1997      | W/323          |
| Residential development                        | Outline          | 09/02/2006      | W/10888        |

#### The Site:

Categorisation:

Leonard Cheshire Homes have permission for a Care Home and associated development. The carehome and disabled bungalows have been completed. The developer is considering increasing the number of units on the site.

Forecast Completions

|    | Comp prior to last Study | Comp since | Units Rem<br>@ 1/4/19 | U/C | 2020 | 2021 | 2022 | 2023 | 2024 | Cat. 3 | Cat. 4 |
|----|--------------------------|------------|-----------------------|-----|------|------|------|------|------|--------|--------|
|    | to last olday            | last Stady | © 17-7/13             |     |      |      |      |      |      |        |        |
| 16 | 7                        | 0          | 9                     | 0   | 0    | 0    | 0    | 0    | 0    | 9      | 0      |
|    |                          |            |                       |     |      |      |      |      |      |        | ,      |

**Grid Reference** 239095 219420

Site Size:

Total Area 1.80ha

| <u>Brownfield</u> | •       | <u>Greenfield:</u> |         |  |  |  |  |
|-------------------|---------|--------------------|---------|--|--|--|--|
| Total area        | Total % | Total Area         | Total % |  |  |  |  |
| 0                 | 0       | 1.80               | 100     |  |  |  |  |