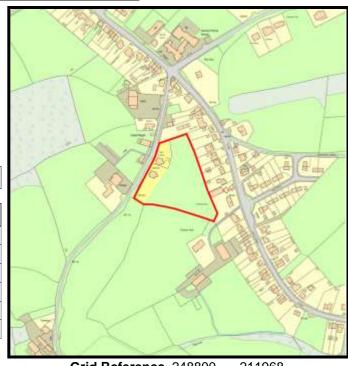

Base Date: 1st April 2019

Site Name: Adj Ffrwdwen

LPA Ref. No. C/047/01

Housing Zone Carmarthen

Market Type Private Sector

Cwmffrwd

In 5 year supply since:

Owner / Developer

**Major Settlement** 

Description of development:

**Planning Status:** 

Development Plan: Carmarthenshire LDP allocation: SC18/h4

| Planning Consent | Application Type Permission Date Application No |
|------------------|-------------------------------------------------|
|                  | -                                               |
|                  |                                                 |
|                  |                                                 |
|                  |                                                 |
|                  |                                                 |
|                  |                                                 |
| The Site:        |                                                 |

Grid Reference 242345

216925

Site Size:

Total Area 1.1 ha

Categorisation:

Forecast Completions

|    | Comp prior to last Study | Comp since last Study | Units Rem<br>@ 1/4/19 | U/C | 2020 | 2021 | 2022 | 2023 | 2024 | Cat. 3 | Cat. 4 |
|----|--------------------------|-----------------------|-----------------------|-----|------|------|------|------|------|--------|--------|
| 23 | 0                        | 0                     | 23                    | 0   | 0    | 0    | 0    | 0    | 0    | 23     | 0      |

Brownfield: Greenfield: Total area Total % Total Area Total %

LPA Ref. No. C/047/05

Base Date: 1st April 2019

**Housing Zone** Carmarthen

**Major Settlement** Cwmffrwd

Market Type Private Sector In 5 year supply since: 2015