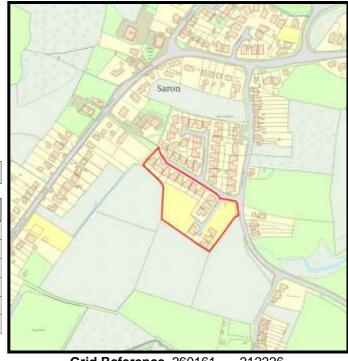

#### The Site:

The landowner has been in touch and will be looking to start development of a few plots shortly.

Site Size:

Total Area 0.71ha

**Grid Reference** 241403

Categorisation: Forecast Completions

|    | Comp prior to last Study | Comp since last Study | Units Rem<br>@ 1/4/19 | U/C | 2020 | 2021 | 2022 | 2023 | 2024 | Cat. 3 | Cat. 4 |
|----|--------------------------|-----------------------|-----------------------|-----|------|------|------|------|------|--------|--------|
| 14 | 0                        | 0                     | 14                    | 0   | 0    | 0    | 2    | 2    | 2    | 8      | 0      |