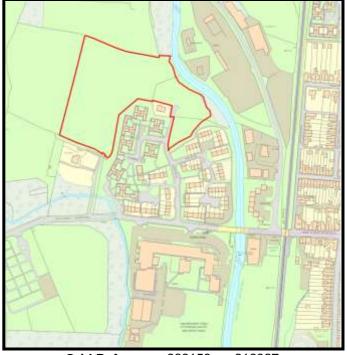

Base Date: 1st April 2019

LPA Ref. No. C/002/01

Site Name:

Rear of Bronwydd Road South

Housing Zone Carmarthen

Major Settlement Carmarthen

Market Type Private Sector In 5 year supply since: 2011

Owner / Developer DHW Davies Property Partnership

Description of Mixture of houses and apartments.

development:

**Planning Status:** 

**Development Plan:** Carmarthenshire LDP allocation: GA1/h13

| Planning Consent                           | Application Type | Permission Date | Application No |
|--------------------------------------------|------------------|-----------------|----------------|
| 10 dwellings - phase 2                     | Full             | 16/09/2014      | W/29578        |
| Low density executive housing              | Outline          | 03/02/1994      | D4/24244/55    |
| Renewal of D4/24244                        | Outline          | 27/03/1997      | W/00640        |
| Residential development (renewal)          | Outline          | 03/04/2002      | TM/00851       |
| Phase 1 - 16 new build & conv 7 apartments | Full             | 21/03/2011      | W/22686        |

#### The Site:

An application has been submitted for 23 dwellings and 28 apartments (W/37472) which has not yet been determined on the remaining land.

|    |                          |                       |                       |     | 1 0100dot 00mplotiono |      |      |      |      |        |        |
|----|--------------------------|-----------------------|-----------------------|-----|-----------------------|------|------|------|------|--------|--------|
|    | Comp prior to last Study | Comp since last Study | Units Rem<br>@ 1/4/19 | U/C | 2020                  | 2021 | 2022 | 2023 | 2024 | Cat. 3 | Cat. 4 |
| 46 | 23                       | 0                     | 23                    | 0   | 10                    | 13   | 0    | 0    | 0    | 0      | 0      |

**Grid Reference** 242774 221550

Site Size:

Total Area 1.90ha

| <b>Brownfield</b> |         | Greenfield: |         |  |  |  |  |
|-------------------|---------|-------------|---------|--|--|--|--|
| Total area        | Total % | Total Area  | Total % |  |  |  |  |
|                   |         |             |         |  |  |  |  |
| 0                 | 0       | 1.9         | 100     |  |  |  |  |