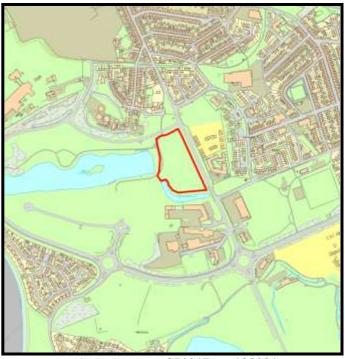

Base Date: 1st April 2019

219190

Site Name: Rhiw Babell

LPA Ref. No. C/002/04

Housing Zone Carmarthen

Major Settlement Carmarthen

Market Type Private Sector In 5 year supply since: 2019

**Owner / Developer** 

Description of development:

**Planning Status:** 

Development Plan: Carmarthenshire LDP allocation: GA1/h4

| Planning Consent | Application Type Permission Date Application No |
|------------------|-------------------------------------------------|
|                  | -                                               |
|                  |                                                 |
|                  |                                                 |
|                  |                                                 |
|                  |                                                 |
|                  |                                                 |

#### The Site:

The landowner has been in touch and will be looking to start development of a few plots shortly.

Site Size:

Total Area 0.71ha

**Grid Reference** 241403

Categorisation: Forecast Completions

|    | Comp prior to last Study | Comp since last Study | Units Rem<br>@ 1/4/19 | U/C | 2020 | 2021 | 2022 | 2023 | 2024 | Cat. 3 | Cat. 4 |
|----|--------------------------|-----------------------|-----------------------|-----|------|------|------|------|------|--------|--------|
| 14 | 0                        | 0                     | 14                    | 0   | 0    | 0    | 2    | 2    | 2    | 8      | 0      |

| <b>Brownfield</b> | •       | Greenfield: |         |  |  |  |  |
|-------------------|---------|-------------|---------|--|--|--|--|
| Total area        | Total % | Total Area  | Total % |  |  |  |  |
|                   |         |             |         |  |  |  |  |
| 0                 | 0       | 0.71        | 100     |  |  |  |  |