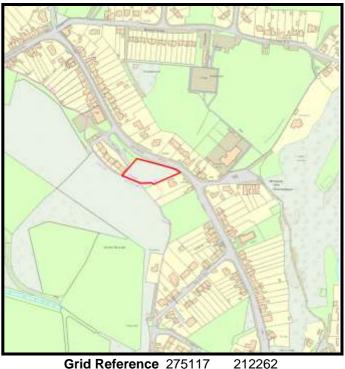

Base Date: 1st April 2019

219190

Site Name: Rhiw Babell

LPA Ref. No. C/002/04

Housing Zone Carmarthen

Major Settlement Carmarthen

Market Type Private Sector In 5 year supply since: 2019

**Owner / Developer** 

Description of development:

**Planning Status:** 

Development Plan: Carmarthenshire LDP allocation: GA1/h4

| Planning Consent | Application Type Permission Date Application No |
|------------------|-------------------------------------------------|
|                  | -                                               |
|                  |                                                 |
|                  |                                                 |
|                  |                                                 |
|                  |                                                 |
|                  |                                                 |

#### The Site:

The landowner has been in touch and will be looking to start development of a few plots shortly.

Site Size:

Total Area 0.71ha

**Grid Reference** 241403

Categorisation: Forecast Completions

|    | Comp prior to last Study | Comp since last Study | Units Rem<br>@ 1/4/19 | U/C | 2020 | 2021 | 2022 | 2023 | 2024 | Cat. 3 | Cat. 4 |
|----|--------------------------|-----------------------|-----------------------|-----|------|------|------|------|------|--------|--------|
| 14 | 0                        | 0                     | 14                    | 0   | 0    | 0    | 2    | 2    | 2    | 8      | 0      |

| <b>Brownfield</b> | •       | Greenfield: |         |  |  |  |  |
|-------------------|---------|-------------|---------|--|--|--|--|
| Total area        | Total % | Total Area  | Total % |  |  |  |  |
|                   |         |             |         |  |  |  |  |
| 0                 | 0       | 0.71        | 100     |  |  |  |  |