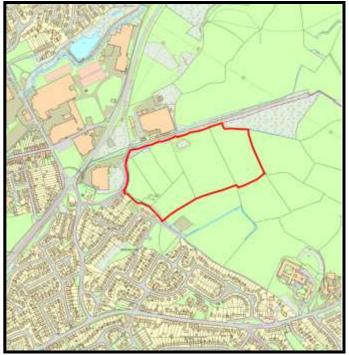

LPA Ref. No. C/002/38

Base Date: 1st April 2019

Site Name: West Carmarthen

Housing Zone Carmarthen

Major Settlement Carmarthen

Market Type Private Sector In 5 year supply since: 2015

Owner / Developer Various including Persimmon Homes

**Description of** A large mixed-use scheme for which a development brief has been prepared

development:

**Planning Status:** 

**Development Plan:** Carmarthenshire LDP allocation: GA1/MU1

| Planning Consent                           | Application Type P  | Permission Date | Application No |
|--------------------------------------------|---------------------|-----------------|----------------|
| Persimmon Homes (118 dwellings)            | Full                | 03/06/2015      | W/30286        |
| Subj S106 26/2/15 Connaught Administration | Outline             |                 | W/27776        |
| 100 dwellings (Persimmon)                  | Full                | 18/11/2015      | W/32287        |
| Plot amendment - increase in 4 dwellings   | on-material amendme | 13/11/2015      | W/32734        |
|                                            | VoC                 | 29/06/2016      | W/34038        |
|                                            |                     |                 |                |

#### The Site:

Persimmon have stated works clearing for the next phase. The link road has been completed and is operational which has opened up the site for other sites to be come forward.

Categorisation: Forecast Completions

| С | •    | Comp prior to last Study | Comp since last Study | Units Rem<br>@ 1/4/19 | U/C | 2020 | 2021 | 2022 | 2023 | 2024 | Cat. 3 | Cat. 4 |
|---|------|--------------------------|-----------------------|-----------------------|-----|------|------|------|------|------|--------|--------|
|   | 1100 | 109                      | 5                     | 986                   | 0   | 40   | 75   | 75   | 75   | 75   | 646    | 0      |

**Grid Reference** 240101 220553

Site Size:

Total Area ha

|            | <b>Brownfield</b> | •<br><del>•</del> | Greenfield: |         |  |  |  |
|------------|-------------------|-------------------|-------------|---------|--|--|--|
| Total area |                   | Total %           | Total Area  | Total % |  |  |  |
|            |                   | 70                |             | 70      |  |  |  |
|            |                   |                   |             |         |  |  |  |
|            |                   |                   |             | 100     |  |  |  |
|            |                   |                   |             |         |  |  |  |