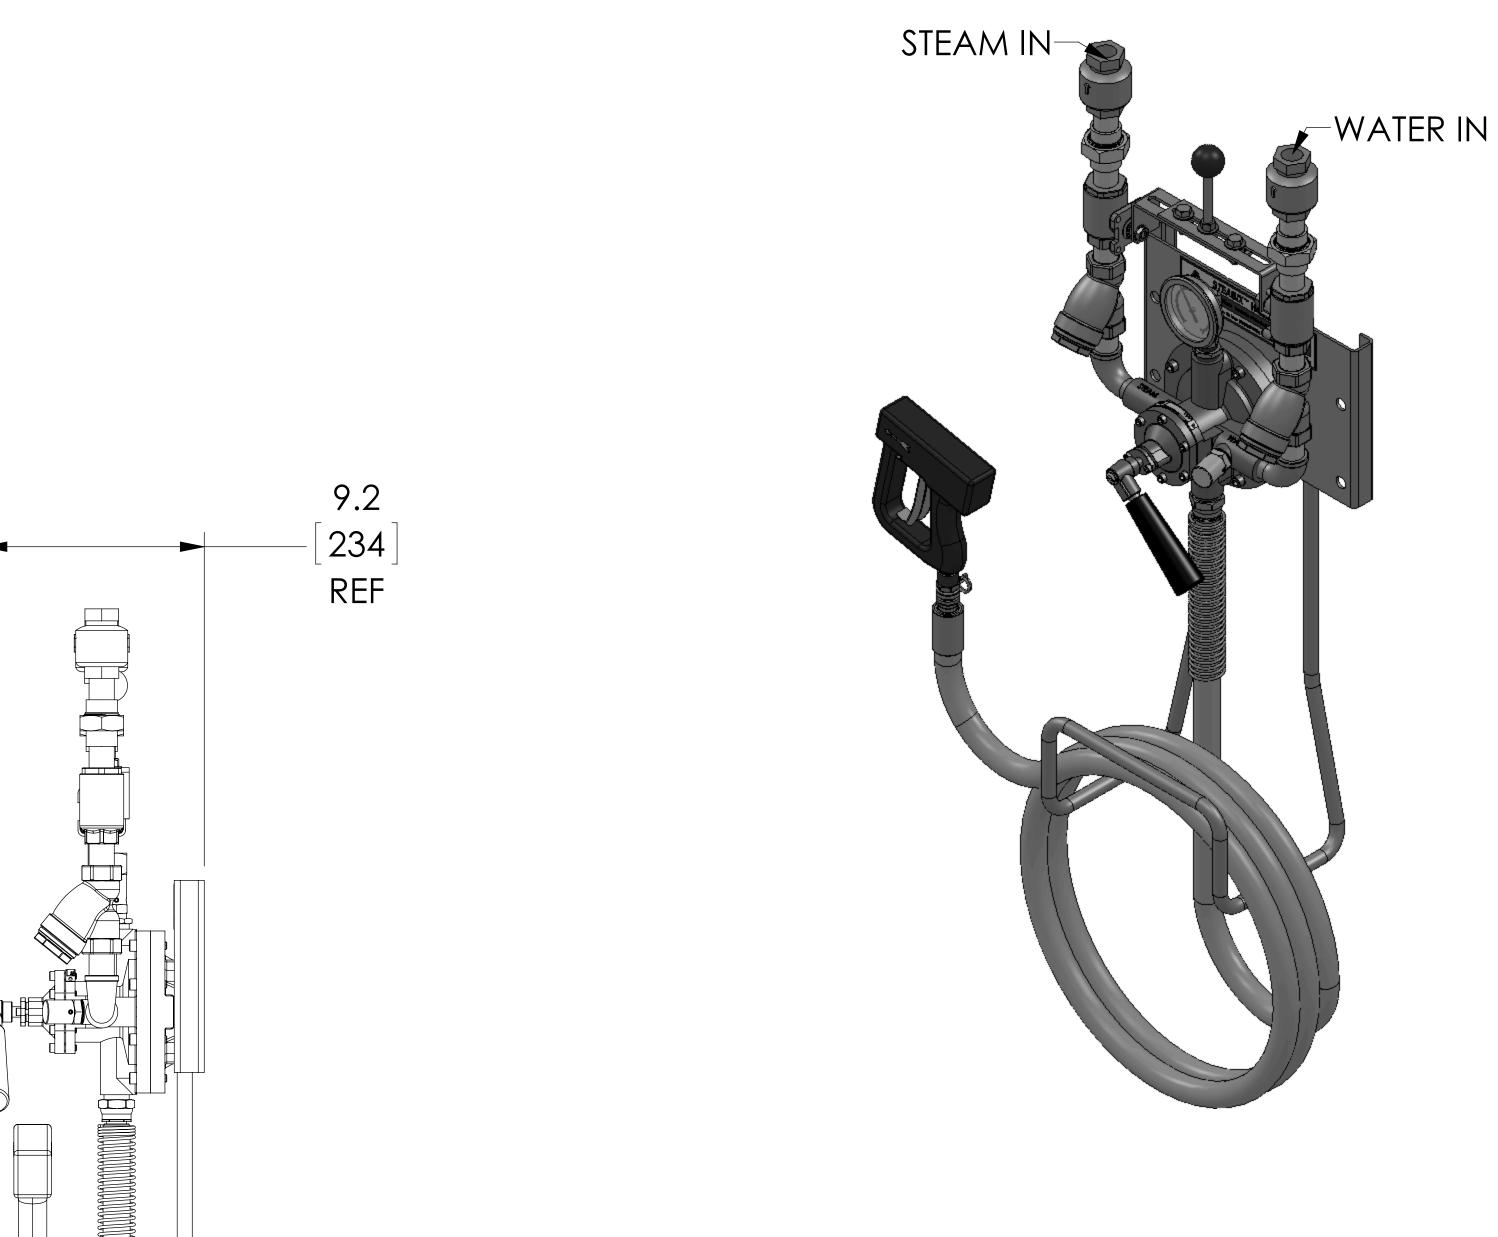

| ITEM                | MATERIAL            |
|---------------------|---------------------|
| MIXING VALVE BODY   | STAINLESS STEEL     |
| COMPONENTS          | STAINLESS STEEL     |
| BACKPLATE / RACK    | STAINLESS STEEL     |
| HOSE                | YELLOW (190F [88C]) |
| NOZZLE              | STAINLESS STEEL     |
|                     |                     |
|                     |                     |
| LOCATION            | CONNECTION          |
| STEAM IN CONNECTION | 3/4" NPT            |
| WATER IN CONNECTION | 3/4" NPT            |
| OUTLET              | 3/4" NPT            |
|                     |                     |