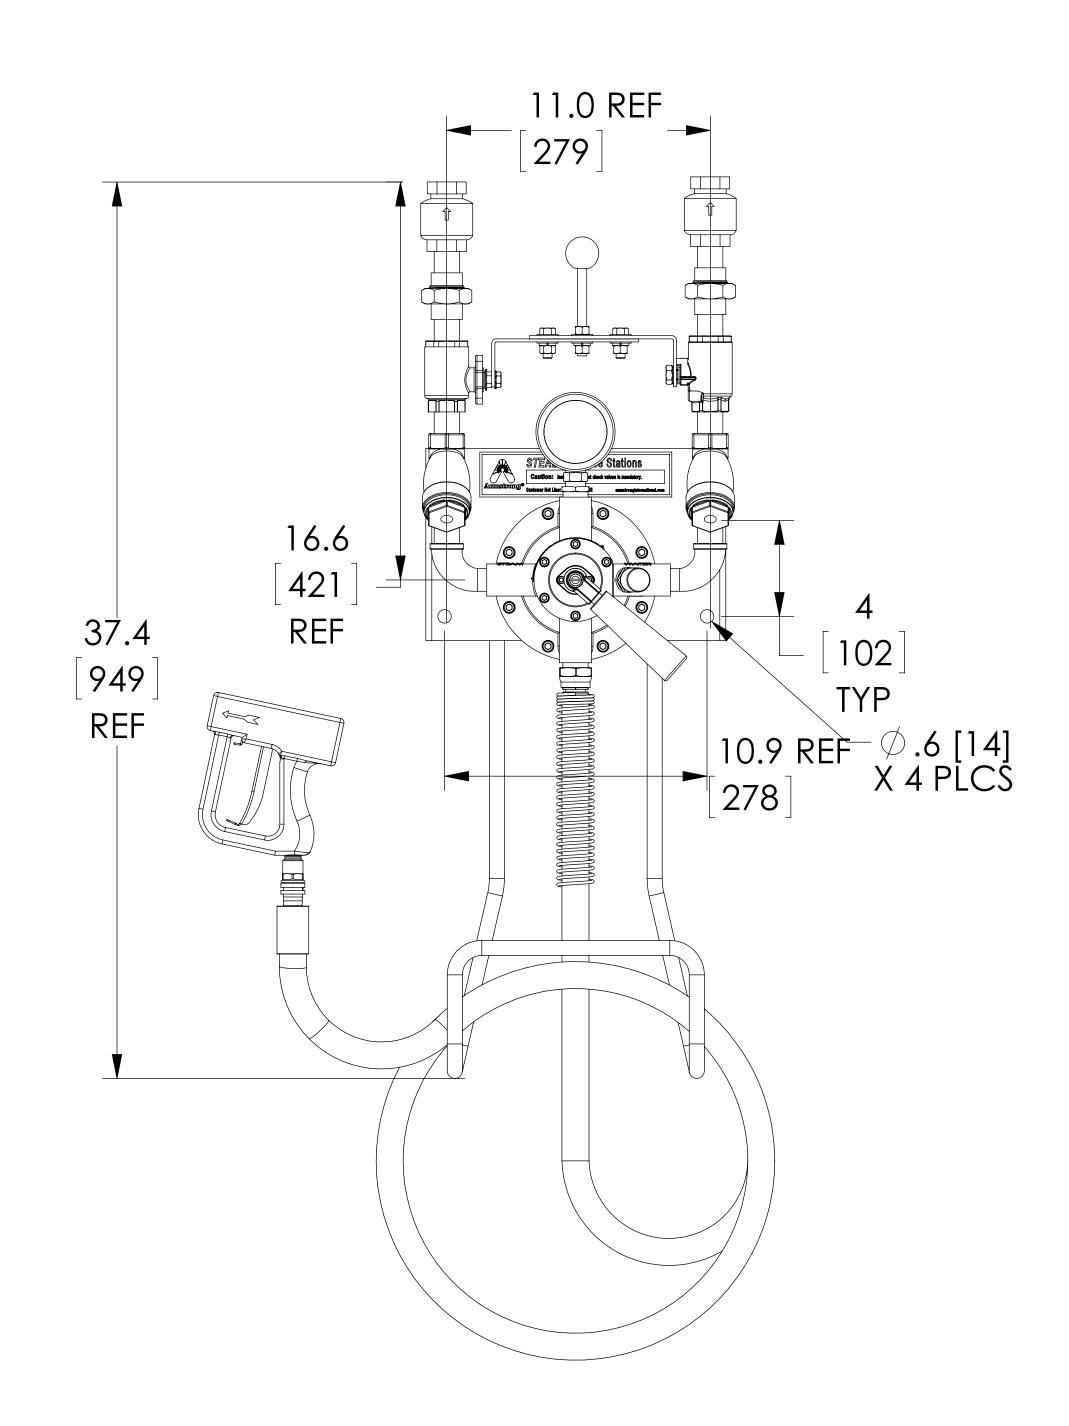

| ITEM                | MATERIAL            |
|---------------------|---------------------|
| MIXING VALVE BODY   | STAINLESS STEEL     |
| COMPONENTS          | STAINLESS STEEL     |
| BACKPLATE / RACK    | STAINLESS STEEL     |
| HOSE                | YELLOW (190F [88C]) |
| NOZZLE              | STAINLESS STEEL     |
|                     |                     |
|                     |                     |
| LOCATION            | CONNECTION          |
| STEAM IN CONNECTION | 3/4" NPT            |
| WATER IN CONNECTION | 3/4" NPT            |
| OUTLET              | 3/4" NPT            |
|                     |                     |