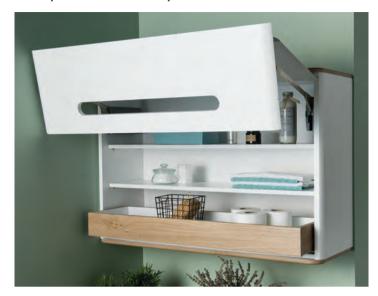

### In touch with your senses.

Washbasins with vanity units provide ample storage space divided into boxes, putting your bathroom in order and making your life easier.

We have placed shelf units in the back of the mirrors with sliding doors. Therefore you can easily reach the items that you have set aside for daily use.

dimensions. You can use the shelf system inside the cabinet to store your towels. Those who wish to save on space, may prefer tall units with a special mechanism.