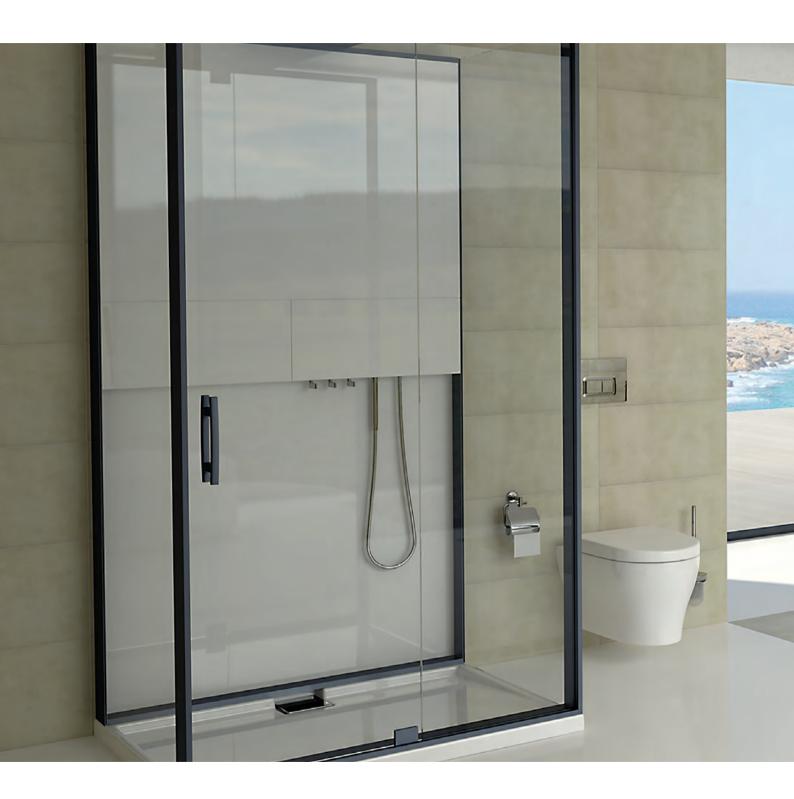

rm/Thermoform                                |  |  |
|              | WxDxH 40x35x160 cm                                                                                                                                                                                 |                                                      |  |  |
|              | Unit contains 1 fixed, 4 flexible glass shelves.                                                                                                                                                   | 400<br>330<br>330<br>330<br>300<br>300<br>300<br>300 |  |  |

WxDxH refers to WidthxDepthxHeight
 2 years warranty is offered for bathroom furniture products. Please refer to technical drawings for exact measures. For the prices, please see our price book.





THERMOFORM



WHITE HIGH GLOSS



GREY OAK DECOR



WAVED NATURAL METALLIC WOOD MINK





SOFT CLOSING



# The system that carries whatever idea you have to your bathroom!

VitrA expertise ushers in a new age in your bathroom through a very special system. Vitra's design and technological power create unlimited options with System Fit series. System Fit turns every space into a bathroom, every bathroom into a design, every design into a privilege.









| Product/Code | Description                                                                                                                         | Body/Door material