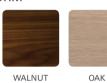

Designed by Christophe Pillet

NATURAL VENEERED

WALNUT

LACQUERED

METALLIC GREY

NATURAL VENEERED

SENSOR

LED LIGHTING

# VitrA

| Product/Code | Description                                                                                                                                                                                                                          | Body/Door material                                                                                  |
|--------------|--------------------------------------------------------------------------------------------------------------------------------------------------------------------------------------------------------------------------------------|-----------------------------------------------------------------------------------------------------|
|              | Washbasin unit, with cera                                                                                                                                                                                                            | mic washbasin, 120 cm                                                                               |
| 58356        | Walnut                                                                                                                                                                                                                               | Natural venereed onto MDF/Natural venereed onto MDF                                                 |
| 58359        | Metallic grey                                                                                                                                                                                                                        | Lacquered onto MDF/ Lacquered onto MDF                                                              |
|              | WxDxH 120x51x42 cm<br>Including 5710B003-0016<br>washbasin                                                                                                                                                                           | 1200<br>1190 1060                                                                                   |
|              | 1 small, 1 big inner separator included. Must be used with built-in faucet. Compatible with A4231457EXP built-in faucet. Ceramic waste set is included. Trap set must be ordered separately.                                         | 010<br>000<br>000<br>000<br>000<br>000<br>000<br>000<br>000<br>000                                  |
|              | Washbasin unit, with cera                                                                                                                                                                                                            | mic washbasin, 120 cm                                                                               |
| 58357        | Walnut                                                                                                                                                                                                                               | Natural venereed onto MDF/Natural venereed onto MDF                                                 |
| 58360        | Metallic grey                                                                                                                                                                                                                        | Lacquered onto MDF/ Lacquered onto MDF                                                              |
|              | WxDxH 120x51x42 cm Including 5710B003-0294 washbasin  Right faucet hole 1 small, 1 big inner separator included. Compatible with A42329EXP and A42330EXP faucet. Ceramic waste set is included. Trap set must be ordered separately. | 1200<br>1190<br>135<br>1060<br>1060<br>1060<br>1060<br>1060<br>1060<br>1060<br>1060<br>1060<br>1060 |
|              | Washbasin unit, with cera                                                                                                                                                                                                            |                                                                                                     |
| 58358        | Walnut                                                                                                                                                                                                                               | Natural venereed onto MDF/Natural venereed onto MDF                                                 |
| 58361        | Metallic grey                                                                                                                                                                                                                        | Lacquered onto MDF/ Lacquered onto MDF                                                              |
|              | WxDxH 120x51x42 cm<br>Including 5710B003-0052<br>washbasin                                                                                                                                                                           | 1200                                                                                                |
|              | Left faucet hole 1 small, 1 big inner separator included. Compatible with A42329EXP and A42330EXP faucet. Ceramic waste set is included. Trap set must be ordered separately.                                                        | 1190<br>135<br>1060<br>1060<br>1060<br>1060<br>1060<br>1060<br>1060                                 |