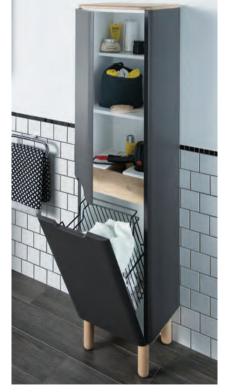

s a laundry basket and shelf for storing cleaning materials. The elegant upper unit provides extra storage with its drawer and shelf details.



The tall unit is suitable for storing different size of cleaning materials. Air vents inside of the cabinet prevent humidity by providing good ventilation.

# **Sento**

# Smart solutions for bathrooms.

Sento's modern lines and excellent color harmony are dazzling. Moreover, the series offers a large range of products with suitable solutions for smaller areas.





The tall unit, which is especially designed for functionality, has shelves for storage, a laundry basket and power plug, and a special area for storing personal care products.

The washbasin unit has a compact form that is suitable for smaller bathrooms and it provides extra storage.





The series offers various colors and forms for different tastes and preferences. Both mirror cabinets and flat mirrors offer LED illumination feature.



Sento's large range of products offer elegant combinations suitable both for smaller and larger bathrooms. Furniture with or without legs can create different atmospheres in bathrooms.





LED lighting stands out as an efficient solution that increases bathroom safety and strengthens the ambiance in bathrooms.

Combinations formed with matte cream color option create a natural ambiance in bathrooms. Sento offers washbasin units with door, single and double drawer options in different sizes and colors.



Fully extendable and double-drawer washbasin units are an ideal choice for users who prefer spacious storage areas.



With open an