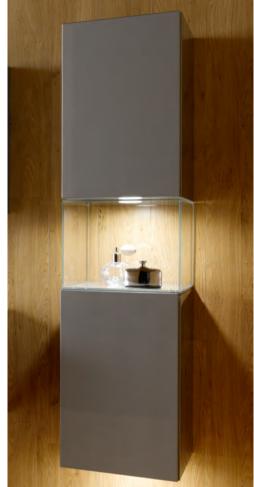

-895 |
| Folda                 | 896-898 |
| Era                   | 899-901 |
| D-Light               | 902-911 |
| S50                   | 911-914 |
| S20                   | 915-918 |
| Step                  | 919-920 |
| Vision                | 921-923 |
| Optima Flatpack       | 924-928 |
| Step Flatpack         | 929-930 |
| Mirrors               | 931-953 |
| Guest Bathrooms       | 954-965 |
|                       |         |

Designed by Christophe Pillet





NATURAL VENEERED



WALNUT

LACQUERED



METALLIC GREY



NATURAL VENEERED



SENSOR



LED LIGHTING



SOFT CLOSING



FULL EXTENSION



GLASS SHELVES

### In touch with your senses.

Washbasins with vanity units provide ample storage space divided into boxes, putting your bathroom in order and making your life easier.





We have placed shelf units in the back of the mirrors with sliding doors. Therefore you can easily reach the items that you have set aside for daily use.













dimensions. You can use the shelf system inside the cabinet to store your towels. Those who wish to save on space, may prefer tall units with a special mechanism.

# VitrA

| Product/Code | Description                                                                                                                                                                                                                          | Body/Door material                                                                                  |
|--------------|--------------------------------------------------------------------------------------------