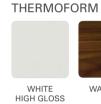

# VitrA

| Product/Code | Description                                                                                                                                                                                                                          | Body/Door material                                                                                  |
|--------------|--------------------------------------------------------------------------------------------------------------------------------------------------------------------------------------------------------------------------------------|-----------------------------------------------------------------------------------------------------|
|              | Washbasin unit, with cera                                                                                                                                                                                                            | mic washbasin, 120 cm                                                                               |
| 58356        | Walnut                                                                                                                                                                                                                               | Natural venereed onto MDF/Natural venereed onto MDF                                                 |
| 58359        | Metallic grey                                                                                                                                                                                                                        | Lacquered onto MDF/ Lacquered onto MDF                                                              |
|              | WxDxH 120x51x42 cm<br>Including 5710B003-0016<br>washbasin                                                                                                                                                                           | 1200<br>1190 1060                                                                                   |
|              | 1 small, 1 big inner separator included. Must be used with built-in faucet. Compatible with A4231457EXP built-in faucet. Ceramic waste set is included. Trap set must be ordered separately.                                         | 010<br>000<br>000<br>000<br>000<br>000<br>000<br>000<br>000<br>000                                  |
|              | Washbasin unit, with cera                                                                                                                                                                                                            | mic washbasin, 120 cm                                                                               |
| 58357        | Walnut                                                                                                                                                                                                                               | Natural venereed onto MDF/Natural venereed onto MDF                                                 |
| 58360        | Metallic grey                                                                                                                                                                                                                        | Lacquered onto MDF/ Lacquered onto MDF                                                              |
|              | WxDxH 120x51x42 cm Including 5710B003-0294 washbasin  Right faucet hole 1 small, 1 big inner separator included. Compatible with A42329EXP and A42330EXP faucet. Ceramic waste set is included. Trap set must be ordered separately. | 1200<br>1190<br>135<br>1060<br>1060<br>1060<br>1060<br>1060<br>1060<br>1060<br>1060<br>1060<br>1060 |
|              | Washbasin unit, with cera                                                                                                                                                                                                            |                                                                                                     |
| 58358        | Walnut                                                                                                                                                                                                                               | Natural venereed onto MDF/Natural venereed onto MDF                                                 |
| 58361        | Metallic grey                                                                                                                                                                                                                        | Lacquered onto MDF/ Lacquered onto MDF                                                              |
|              | WxDxH 120x51x42 cm<br>Including 5710B003-0052<br>washbasin                                                                                                                                                                           | 1200                                                                                                |
|              | Left faucet hole 1 small, 1 big inner separator included. Compatible with A42329EXP and A42330EXP faucet. Ceramic waste set is included. Trap set must be ordered separately.                                                        | 1190<br>135<br>1060<br>1060<br>1060<br>1060<br>1060<br>1060<br>1060                                 |