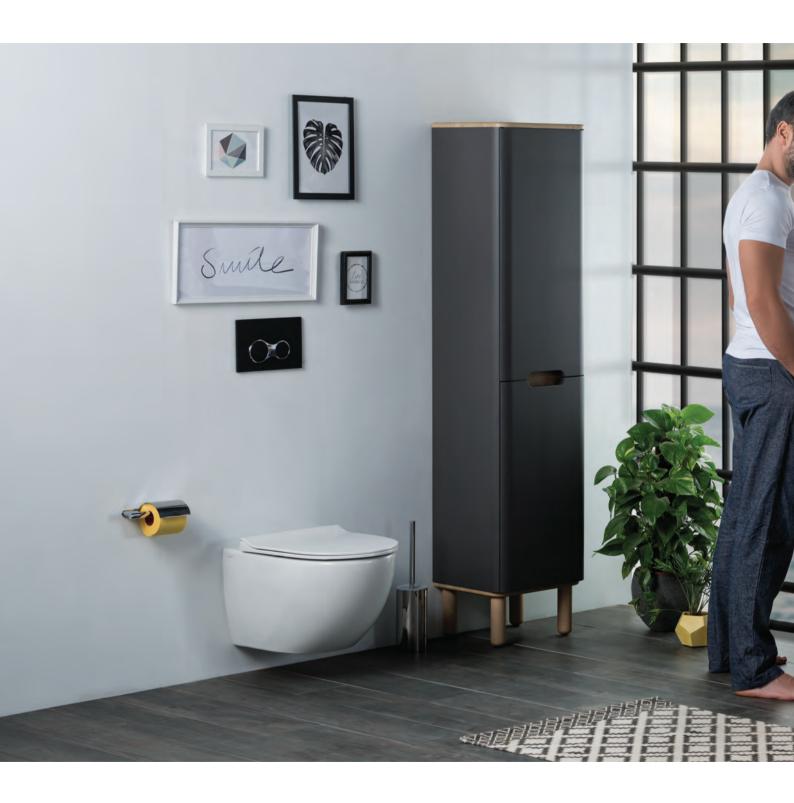

|  |

#### Energy Efficiency Classification for Nest Trendy





For all codes with lighting, except 56198, 56334.

For 56198, 56334 lighting

- WxDxH refers to WidthxDepthxHeight
   2 years warranty is offered for bathroom furniture products. Please refer to technical drawings for exact measures.
- Eczacibasi Buildings reserve the right to make technical modifications and after colors without prior notice. For the prices, please see our price book.

### Sento







THERMOFORM







MATTE ANTHRACITE



SENSOR



LED LIGHTING



SOFT CLOSING



FULL EXTENSION



POWER PLUG



GLASS SHELVES

### Sento

### Inspiring combinations from VitrA.

Sento with a Nordic clarity offers all the modules needed in a bathroom with functional and warm details. The series includes different solutions for storing cleaning materials. Sento has a multipurpose unit to house a washing machine and laundry basket. Fine and rounded corners ensure safety and enable easy cleaning in small bathroom spaces.





## Impressive pieces, functional solutions.





The washing machine unit also has a closed cabinet to neatly store anything you want. In this section, there is a laundry basket and shelf for storing cleaning materials. The elegant upper unit provides extra storage