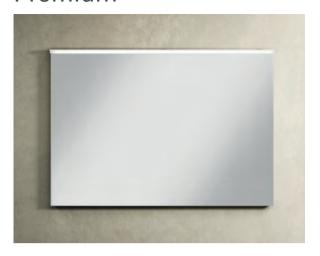

#### NEW PRODUCTS LAUNCHED BY THE 1st OF MARCH 2017

- Memoria Black & White
  - 100-120-160 cm Patterned oak thick counter
  - Matte white colour option
- Elegance
  - Washbasin units, tall and mid units with chrome handles for matte black and matte white
  - Washbasin unit, tall and mid units with copper handles for matte sand beige
- Folda
  - Washbasin units with vanity basins
  - Grey oak colour option
- Metropole
  - Silver oak colour option
- Nest Trendy
  - Adjustable mirror and adjustable mirror with shelves in waved natural wood
  - Low mobile unit with acrylic top surface and mid unit with acrylic tray in waved natural wood
- Deluxe
  - 80 cm Round Illuminated mirror with frame
  - 85-95-125 cm Built-in mirror cabinets built into wall
- Premium
  - Mirror cabinets for dore oak, mocha oak, patterned black oak colours