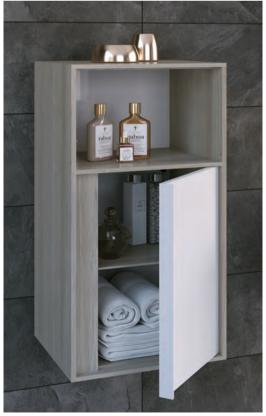

### In touch with your senses.

Washbasins with vanity units provide ample storage space divided into boxes, putting your bathroom in order and making your life easier.

We have placed shelf units in the back of the mirrors with sliding doors. Therefore you can easily reach the items that you have set aside for daily use.

dimensions. You can use the shelf system inside the cabinet to store your towels. Those who wish to save on space, may prefer tall units with a special mechanism.