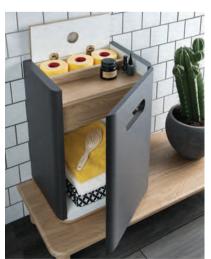

### In touch with your senses.

Washbasins with vanity units provide ample storage space divided into boxes, putting your bathroom in order and making your life easier.

We have placed shelf units in the back of the mirrors with sliding doors. Therefore you can easily reach the items that you have set aside for daily use.

dimensions. You can use the shelf system inside the cabinet to store your towels. Those who wish to save on space, may prefer tall units with a special mechanism.