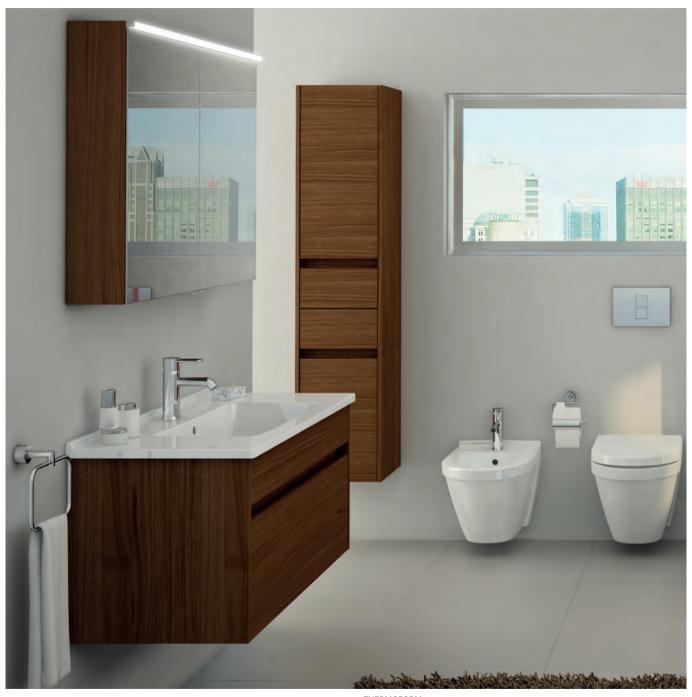

### In touch with your senses.

Washbasins with vanity units provide ample storage space divided into boxes, putting your bathroom in order and making your life easier.

We have placed shelf units in the back of the mirrors with sliding doors. Therefore you can easily reach the items that you have set aside for daily use.

dimensions. You can use the shelf system inside the cabinet to store your towels. Those who wish to save on space, may prefer tall units with a special mechanism.