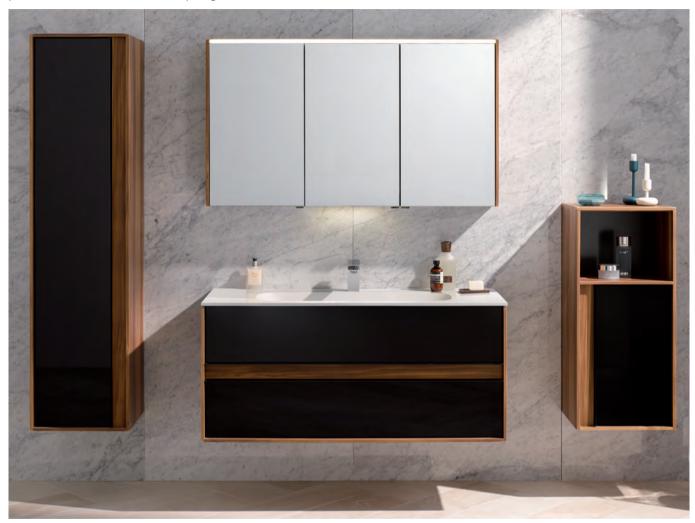

### In touch with your senses.

Washbasins with vanity units provide ample storage space divided into boxes, putting your bathroom in order and making your life easier.

We have placed shelf units in the back of the mirrors with sliding doors. Therefore you can easily reach the items that you have set aside for daily use.

dimensions. You can use the shelf system inside the cabinet to store your towels. Those who wish to save on space, may prefer tall units with a special mechanism.