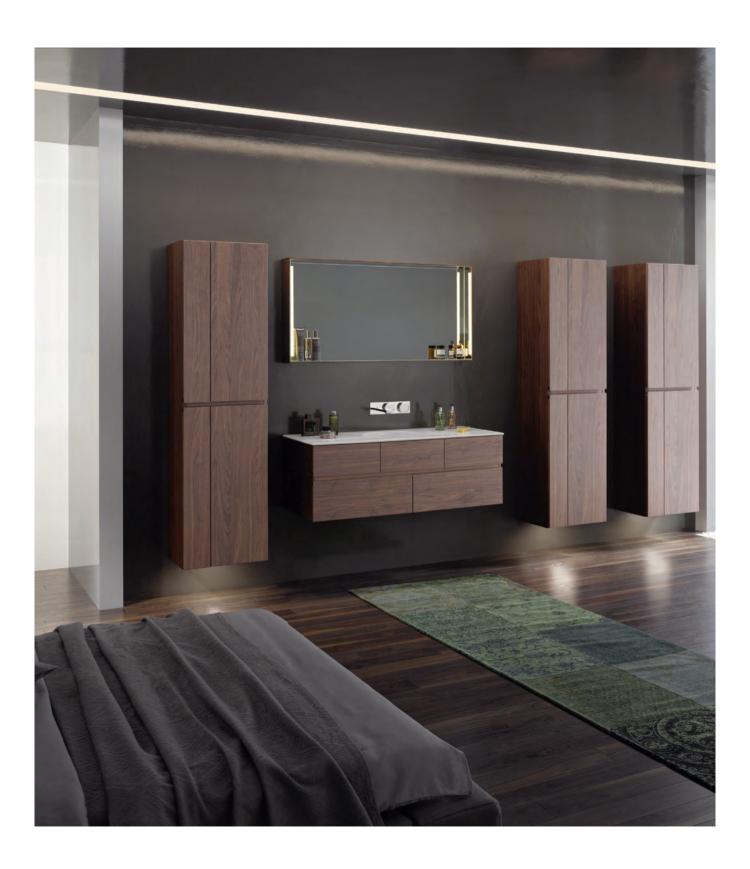

Designed by Christophe Pillet

NATURAL VENEERED

WALNUT

LACQUERED

METALLIC GREY

NATURAL VENEERED

SENSOR

LED LIGHTING

SOFT CLOSING

FULL EXTENSION

GLASS SHELVES