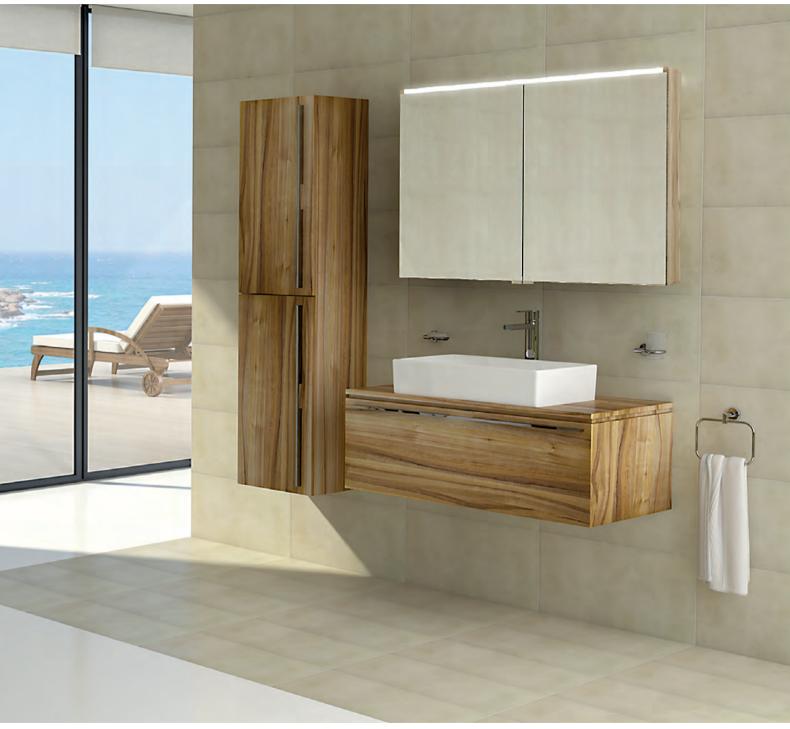

Designed by Christophe Pillet

NATURAL VENEERED

WALNUT

LACQUERED

METALLIC GREY

NATURAL VENEERED

SENSOR

LED LIGHTING

SOFT CLOSING

FULL EXTENSION

GLASS SHELVES

### In touch with your senses.

Washbasins with vanity units provide ample storage space divided into boxes, putting your bathroom in order and making your life easier.

We have placed shelf units in the back of the mirrors with sliding doors. Therefore you can easily reach the items that you have set aside for daily use.

dimensions. You can use the shelf system inside the cabinet to store your towels. Those who wish to save on space, may prefer tall units with a special mechanism.