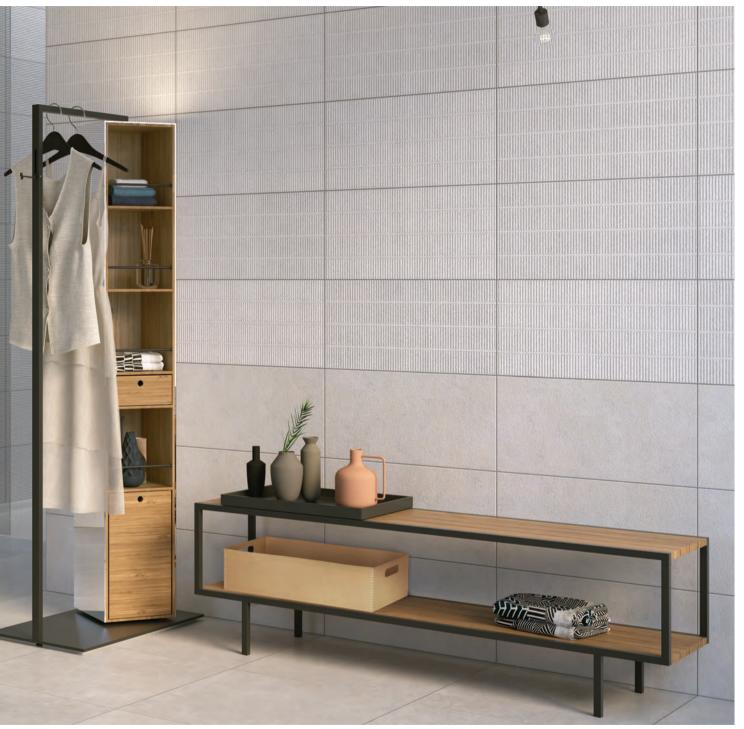

| 0                                         |
| 5882 Memoria washbasin                    | M58000001000<br>Memoria infinit washbasin | M58000002000<br>Memoria infinit washbasin |
| 0                                         | 0                                         |                                           |
| M58000003000<br>Memoria infinit washbasin | M58000004000<br>Memoria infinit washbasin | M58000005000<br>Memoria infinit washbasin |
|                                           |                                           |                                           |
| M58000021000<br>System Infinit washbasin  | M58000022000<br>System Infinit washbasin  |                                           |

# **Memoria Elements**

Designed by Christophe Pillet







SOLID WOOD



SPINNEY OAK

NATURAL VENEERED



AMERICAN OAK



NATURAL VENEERED



LED LIGHTING

## **Memoria Elements**

Minimal details creating aesthetic and special spaces.



Elegant pieces maintaining the innovative and aesthetic design line of VitrA's bathroom furniture further enrich VitrA's world of special sensations. Featuring organic forms, modern designs and unique minimal details, Memoria Elements opens the door to brand new and impressive combinations with excellent harmony.







Swivel cabinet offering 360-degree freedom of use, have a mirror, bar for hanging clothes, removable drawer in the middle, and open/closed storage spaces. Moreover, LED lighting on the top creates an elegant ambiance in the bathroom.



The tray on the bank can be used for displaying decorative