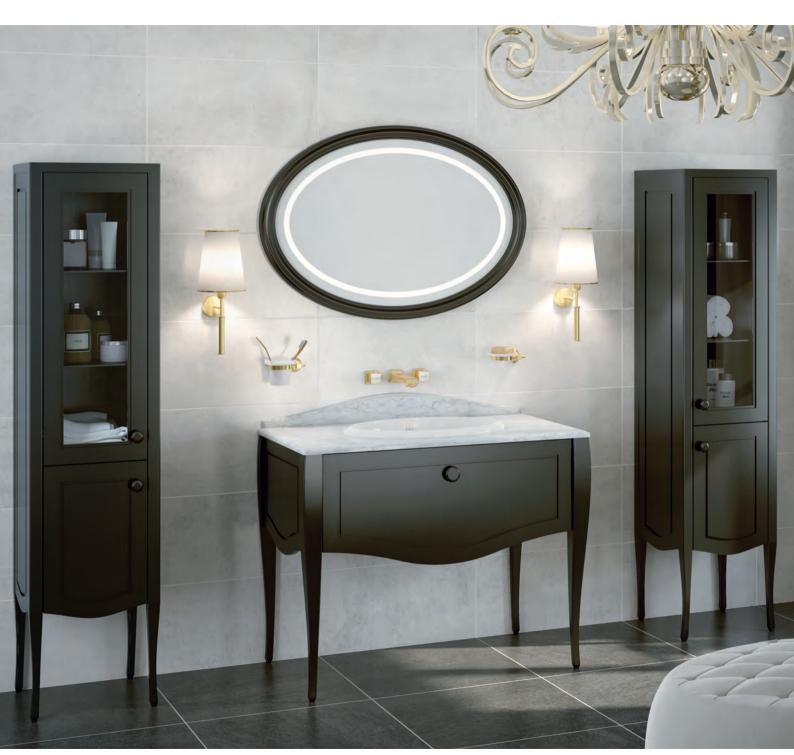

### In touch with your senses.

Washbasins with vanity units provide ample storage space divided into boxes, putting your bathroom in order and making your life easier.

We have placed shelf units in the back of the mirrors with sliding doors. Therefore you can easily reach the items that you have set aside for daily use.

dimensions. You can use the shelf system inside the cabinet to store your towels. Those who wish to save on space, may prefer tall units with a special mechanism.