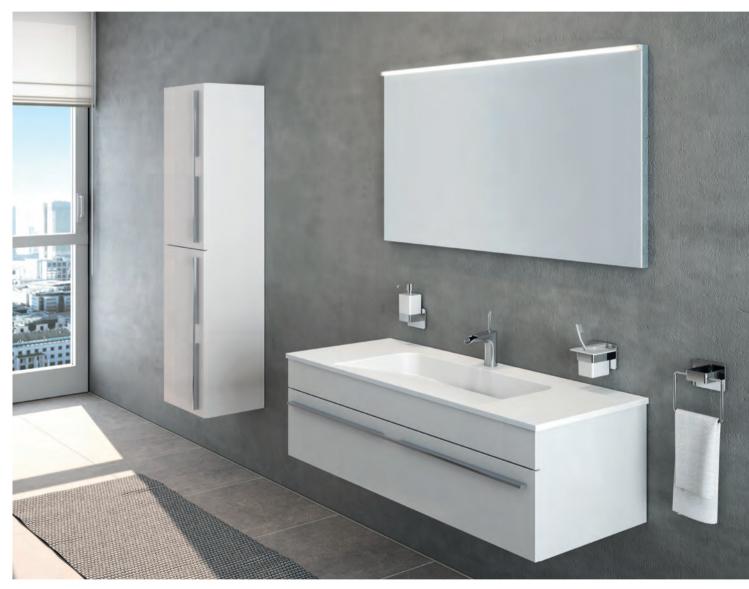

### In touch with your senses.

Washbasins with vanity units provide ample storage space divided into boxes, putting your bathroom in order and making your life easier.

We have placed shelf units in the back of the mirrors with sliding doors. Therefore you can easily reach the items that you have set aside for daily use.

dimensions. You can use the shelf system inside the cabinet to store your towels. Those who wish to save on space, may prefer tall units with a special mechanism.