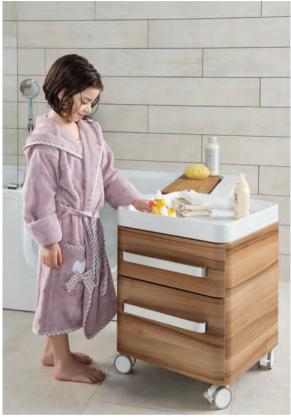

### In touch with your senses.

Washbasins with vanity units provide ample storage space divided into boxes, putting your bathroom in order and making your life easier.

We have placed shelf units in the back of the mirrors with sliding doors. Therefore you can easily reach the items that you have set aside for daily use.

dimensions. You can use the shelf system inside the cabinet to store your towels. Those who wish to save on space, may prefer tall units with a special mechanism.