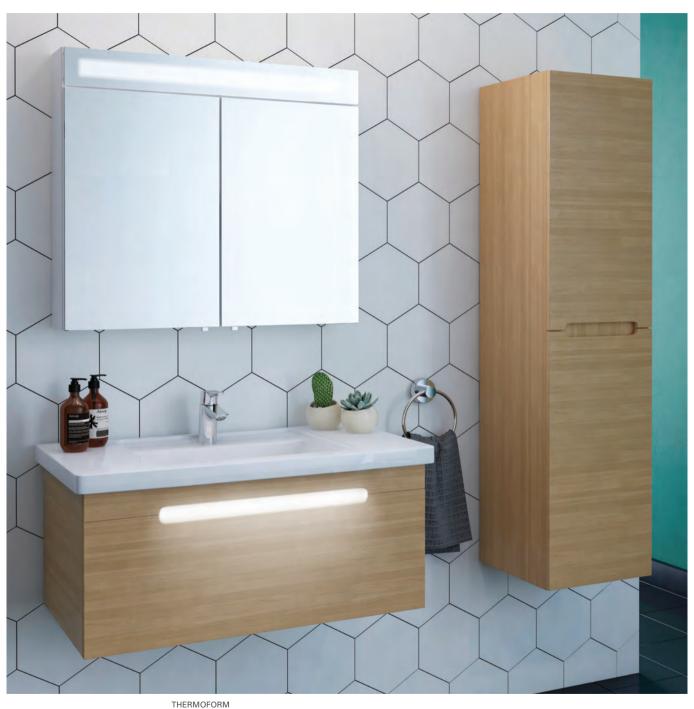

### In touch with your senses.

Washbasins with vanity units provide ample storage space divided into boxes, putting your bathroom in order and making your life easier.

We have placed shelf units in the back of the mirrors with sliding doors. Therefore you can easily reach the items that you have set aside for daily use.

dimensions. You can use the shelf system inside the cabinet to store your towels. Those who wish to save on space, may prefer tall units with a special mechanism.