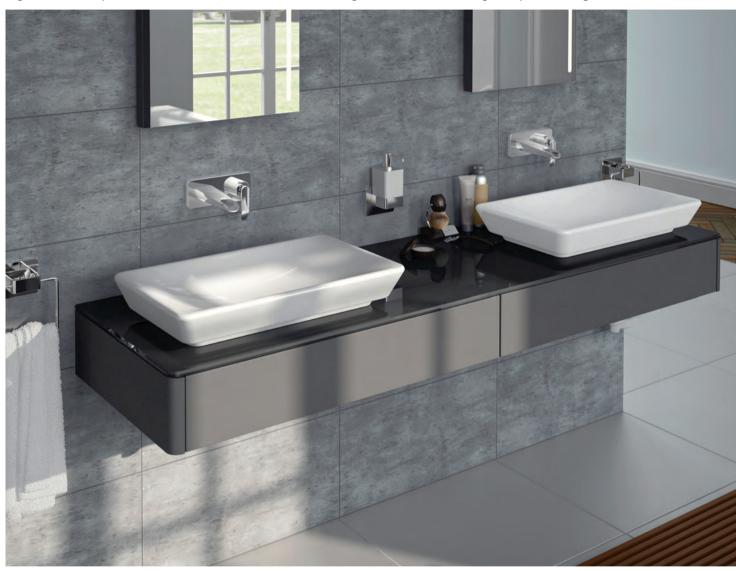

* VitrA This luminaire contains built-in LED lamps. LED The lamps in this luminaire cannot be changed. 874/2012

WxDxH refers to WidthxDepthxHeight
 2 years warranty is offered for bathroom furniture products. Please refer to technical drawings for exact measures. For the prices, please see our price book.

**T4**Designed by NOA





THERMOFORM



HACIENDA HACIENDA BROWN BLACK





MATTE WHITE



MATTE GREY



MATTE BURGUNDY



LED LIGHTING



SOFT CLOSING



HORIZONTAL-VERTICAL USE



POWER PLUG



DOUBLE MIRROR



GLASS SHELVES

# Bright ideas, detailed solutions.

The appeal of the design is hidden in the detail. The T4 Series proves this fact once again. Immaculate details come together with simple lines and what surfaces is a functional design. The Series was designed by NOA Design.







| Product/Code | Description                                                                                                                                      | Body/Door material