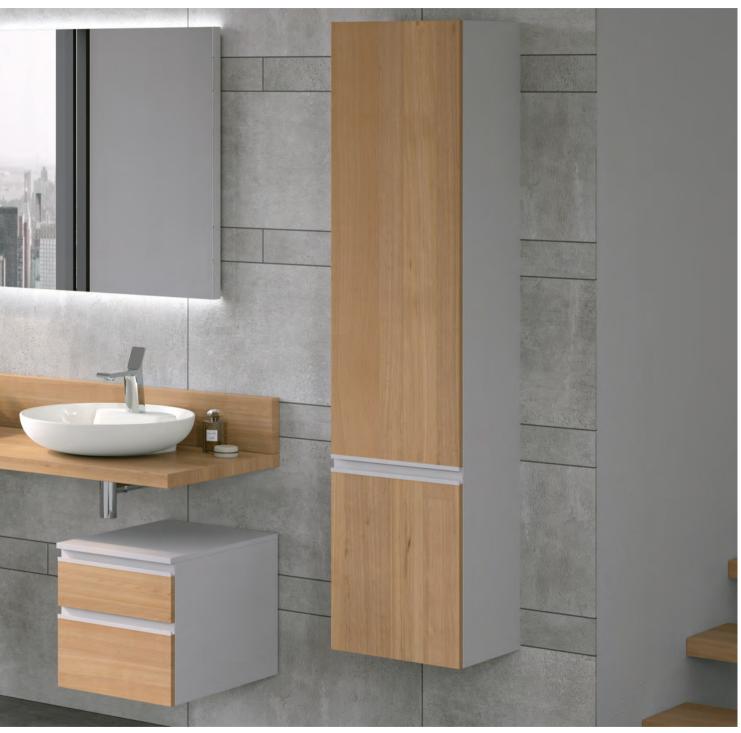

### In touch with your senses.

Washbasins with vanity units provide ample storage space divided into boxes, putting your bathroom in order and making your life easier.

We have placed shelf units in the back of the mirrors with sliding doors. Therefore you can easily reach the items that you have set aside for daily use.

dimensions. You can use the shelf system inside the cabinet to store your towels. Those who wish to save on space, may prefer tall units with a special mechanism.