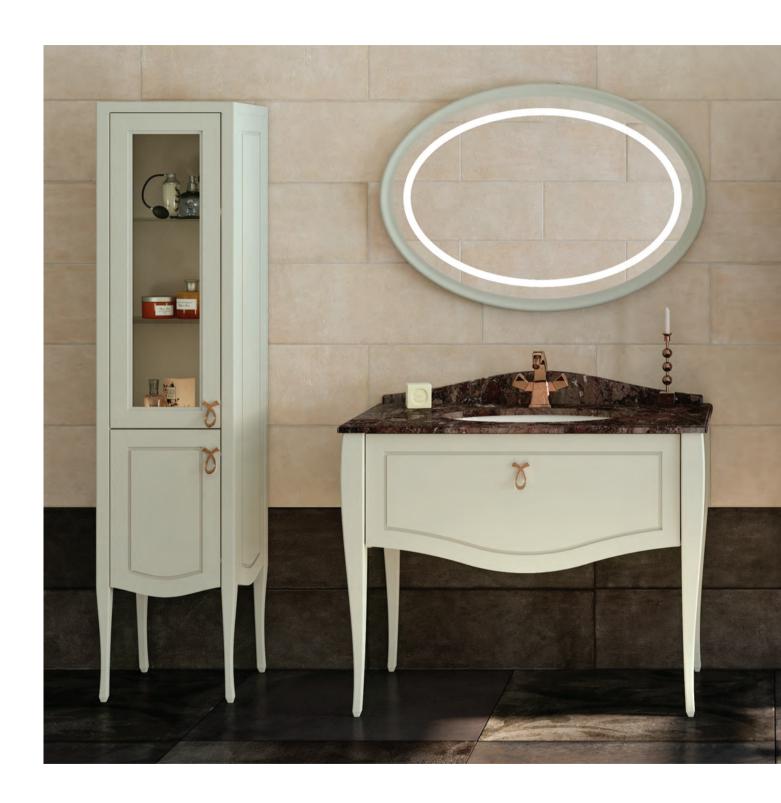

br>Mobile tray and insole leather<br>box are included.<br>It can carry up to 180 kg. | 500<br>99<br>1500<br>1500                  |
| 61277        | Swivel cabinet, 70 cm                                                                                                    | Natural veneered/-                         |
|              | WxDxH 70,5x40x170,8 cm<br>American oak  3 sides of the cabinet are surrounded by mirrors. Including LED lighting.        | 705<br>630<br>270<br>270<br>08/21          |

- WxDxH refers to WidthxDepthxHeight
   2 years warranty is offered for bathroom furniture products. Please refer to technical drawings for exact measures. For the prices, please see our price book.



## Memoria Elements **NEW**

#### **Energy Efficiency Classification for Memoria Elements**







LACQUERED

















MATTE WHITE

MATTE BLACK

MATTE SAND BEIGE

SOFT CLOSING

FULL EXTENSION

GLASS SHELVES

Classic style at its finest...



The tall unit and mid unit selections enable you to personalize the storage spaces in your bathroom. The curved shapes and the legs of the furniture put an emphasis to the nostalgic appearance of the series.



Gold



| Product/Code | Description                                                                                                                                                                                                                | Body/Door material                                                                              |  |
|--------------|------------------------------------------------------------------------