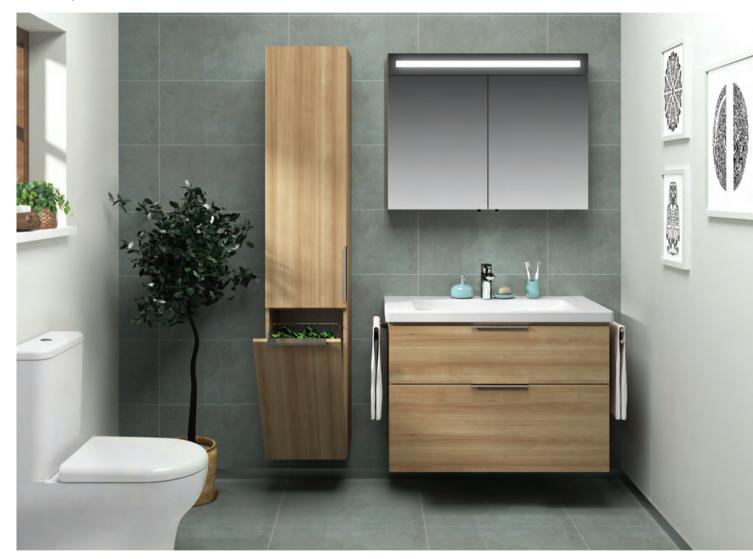

### In touch with your senses.

Washbasins with vanity units provide ample storage space divided into boxes, putting your bathroom in order and making your life easier.

We have placed shelf units in the back of the mirrors with sliding doors. Therefore you can easily reach the items that you have set aside for daily use.

dimensions. You can use the shelf system inside the cabinet to store your towels. Those who wish to save on space, may prefer tall units with a special mechanism.