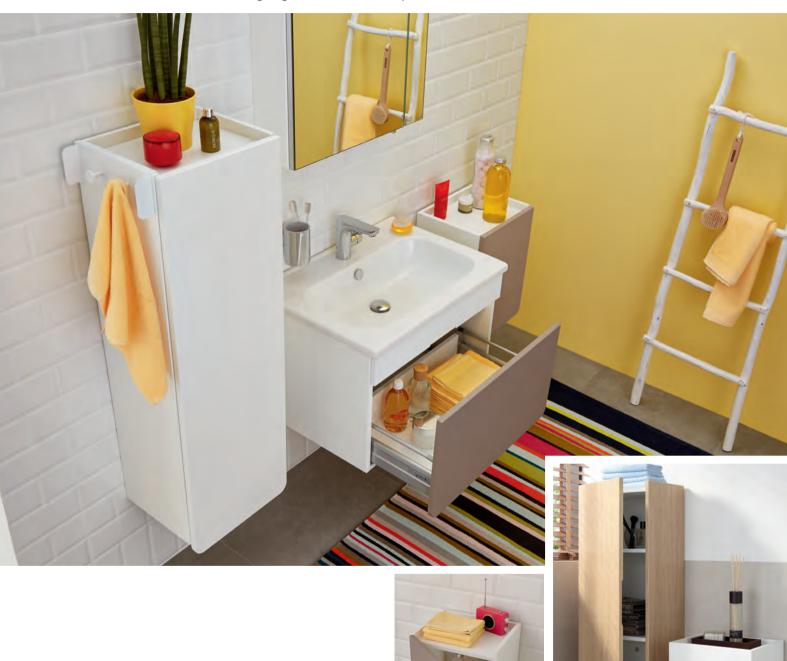

### In touch with your senses.

Washbasins with vanity units provide ample storage space divided into boxes, putting your bathroom in order and making your life easier.

We have placed shelf units in the back of the mirrors with sliding doors. Therefore you can easily reach the items that you have set aside for daily use.

dimensions. You can use the shelf system inside the cabinet to store your towels. Those who wish to save on space, may prefer tall units with a special mechanism.