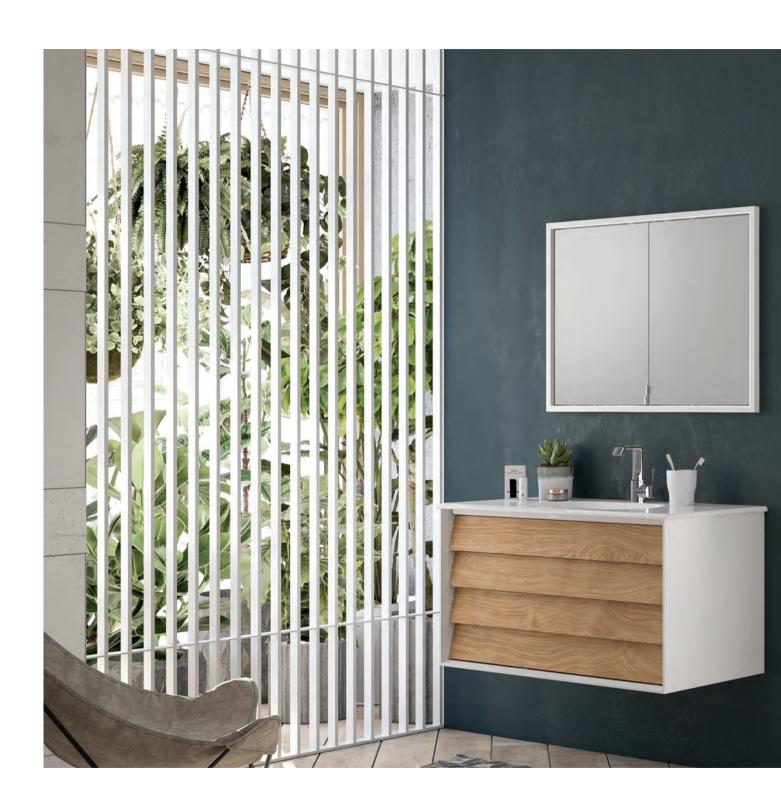

<br>Right        | Lacquered onto MDF/ Lacquered onto MDF |
| 61086 NEW    | Matte white<br>With chrome handle/Right                   | Lacquered onto MDF/ Lacquered onto MDF |
| 61088 NEW    | Matte black<br>With chrome handle/Right                   | Lacquered onto MDF/ Lacquered onto MDF |
| 61090 NEW    | Matte sand beige<br>With copper handle/Right              | Lacquered onto MDF/ Lacquered onto MDF |
|              | WxDxH 40x40x113 cm  Unit contains 1 flexible glass shelf. | 400<br>180<br>010<br>±0.00             |

#### **Energy Efficiency Classification for Elegance**



WxDxH refers to WidthxDepthxHeight
 2 years warranty is offered for bathroom furniture products. Please refer to technical drawings for exact measures. For the prices, please see our price book.

# **Frame**









MATTE WHITE MATTE BLACK



MATTE TAUPE



DORE OAK



PATTERNED BLACK OAK



MOCHA OAK



SENSOR



LED LIGHTING



SOFT CLOSING



FULL EXTENSION



POWER PLUG

# Frame

# Geometric and pure design for authentic pleasure.

With different dimensions for maximum ease of use, countertop washbasin units with 60, 80, 100, 120 cm and vanity units with 60, 80, 100 cm width options complement graceful lines of the washbasin unit.









Soft-close drawers in the washbasin units support bathroom safety and silence. Drawer non-slip mats add extra elegance and comfort.



Frame's vanity basins are designed with expansive areas for toiletries and deep bowls to ensure your comfort. Washbasins are offered in white and matte taupe color options.

# Frame











A bathrobe unit providing sp