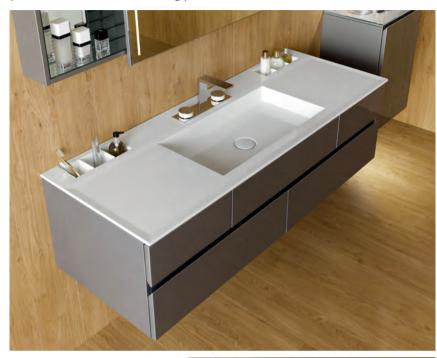

# VitrA

| Product/Code | Description                                                                                                                                                                                                                          | Body/Door material                                                                                  |
|--------------|--------------------------------------------------------------------------------------------------------------------------------------------------------------------------------------------------------------------------------------|-----------------------------------------------------------------------------------------------------|
|              | Washbasin unit, with cera                                                                                                                                                                                                            | mic washbasin, 120 cm                                                                               |
| 58356        | Walnut                                                                                                                                                                                                                               | Natural venereed onto MDF/Natural venereed onto MDF                                                 |
| 58359        | Metallic grey                                                                                                                                                                                                                        | Lacquered onto MDF/ Lacquered onto MDF                                                              |
|              | WxDxH 120x51x42 cm<br>Including 5710B003-0016<br>washbasin                                                                                                                                                                           | 1200<br>1190 1060                                                                                   |
|              | 1 small, 1 big inner separator included. Must be used with built-in faucet. Compatible with A4231457EXP built-in faucet. Ceramic waste set is included. Trap set must be ordered separately.                                         | 010<br>000<br>000<br>000<br>000<br>000<br>000<br>000<br>000<br>000                                  |
|              | Washbasin unit, with cera                                                                                                                                                                                                            | mic washbasin, 120 cm                                                                               |
| 58357        | Walnut                                                                                                                                                                                                                               | Natural venereed onto MDF/Natural venereed onto MDF                                                 |
| 58360        | Metallic grey                                                                                                                                                                                                                        | Lacquered onto MDF/ Lacquered onto MDF                                                              |
|              | WxDxH 120x51x42 cm Including 5710B003-0294 washbasin  Right faucet hole 1 small, 1 big inner separator included. Compatible with A42329EXP and A42330EXP faucet. Ceramic waste set is included. Trap set must be ordered separately. | 1200<br>1190<br>135<br>1060<br>1060<br>1060<br>1060<br>1060<br>1060<br>1060<br>1060<br>1060<br>1060 |
|              | Washbasin unit, with cera                                                                                                                                                                                                            |                                                                                                     |
| 58358        | Walnut                                                                                                                                                                                                                               | Natural venereed onto MDF/Natural venereed onto MDF                                                 |
| 58361        | Metallic grey                                                                                                                                                                                                                        | Lacquered onto MDF/ Lacquered onto MDF                                                              |
|              | WxDxH 120x51x42 cm<br>Including 5710B003-0052<br>washbasin                                                                                                                                                                           | 1200                                                                                                |
|              | Left faucet hole 1 small, 1 big inner separator included. Compatible with A42329EXP and A42330EXP faucet. Ceramic waste set is included. Trap set must be ordered separately.                                                        | 1190<br>135<br>1060<br>1060<br>1060<br>1060<br>1060<br>1060<br>1060                                 |

WxDxH refers to WidthxDepthxHeight
 2 years warranty is offered for bathroom furniture products. 
Please refer to technical drawings for exact measures. For the prices, please see our price book.

| Product/Code | Description                                                                                                                                                                                                                                                            | Body/Door material                                                                                                                                                                                                                                                                                                                                                                                                                                                                                                                                                                                                                                                                                                                                                                                                                                                                                                                                                                                                                                                                                                                                                                                                                                                                                                                                                                                                                                                                                                                                                                                                                                                                                                                                                                                                                                                                                                                                                                                                                                                                                                                                                                                                                                                                                                                                                                                                                                                                                                                                                                                                                                                                                                                                                                                                                       |
|--------------|------------------------------------------------------------------------------------------------------------------------------------------------------------------------------------------------------------------------------------------------------------------------|------------------------------------------------------------------------------------------------------------------------------------------------------------------------------------------------------------------------------------------------------------------------------------------------------------------------------------------------------------------------------------------------------------------------------------------------------------------------------------------------------------------------------------------------------------------------------------------------------------------------------------------------------------------------------------------------------------------------------------------------------------------------------------------------------------------------------------------------------------------------------------------------------------------------------------------------------------------------------------------------------------------------------------------------------------------------------------------------------------------------------------------------------------------------------------------------------------------------------------------------------------------------------------------------------------------------------------------------------------------------------------------------------------------------------------------------------------------------------------------------------------------------------------------------------------------------------------------------------------------------------------------------------------------------------------------------------------------------------------------------------------------------------------------------------------------------------------------------------------------------------------------------------------------------------------------------------------------------------------------------------------------------------------------------------------------------------------------------------------------------------------------------------------------------------------------------------------------------------------------------------------------------------------------------------------------------------------------------------------------------------------------------------------------------------------------------------------------------------------------------------------------------------------------------------------------------------------------------------------------------------------------------------------------------------------------------------------------------------------------------------------------------------------------------------------------------------------------|
|              | Washbasin unit, with cera                                                                                                                                                                                                                                              | mic washbasin, 150 cm                                                                                                                                                                                                                                                                                                                                                                                                                                                                                                                                                                                                                                                                                                                                                                                                                                                                                                                                                                                                                                                                                                                                                                                                                                                                                                                                                                                                                                                                                                                                                                                                                                                                                                                                                                                                                                                                                                                                                                                                                                                                                                                                                                                                                                                                                                                                                                                                                                                                                                                                                                                                                                                                                                                                                                                                                    |
| 58362        | Walnut                                                                                                                                                                                                                                                                 | Natural venereed onto MDF/Natural venereed onto MDF                                                                                                                                                                                                                                                                                                                                                                                                                                                                                                                                                                                                                                                                                                                                                                                                                                                                                                                                                                                                                                                                                                                                                                                                                                                                                                                                                                                                                                                                                                                                                                                                                                                                                                                                                                                                                                                                                                                                                                                                                                                                                                                                                                                                                                                                                                                                                                                                                                                                                                                                                                                                                                                                                                                                                                                      |
| 58365        | Metallic grey                                                                                                                                                                                                                                                          | Lacquered onto MDF/ Lacquered onto MDF                                                                                                                                                                                                                                                                                                                                                                                                                                                                                                                                                                                                                                                                                                                                                                                                                                                                                                                                                                                                                                                                                                                                                                                                                                                                                                                                                                                                                                                                                                                                                                                                                                                                                                                                                                                                                                                                                                                                                                                                                                                                                                                                                                                                                                                                                                                                                                                                                                                                                                                                                                                                                                                                                                                                                                                                   |
|              | WxDxH 150x51x41 cm Including 5711B003-0016 washbasin  Without faucet hole 1 small, 1 big inner separator included. Must be used with built-in faucet. Compatible with A4231457 built-in faucet. Ceramic waste set is included. Trap set must be ordered separately.    | 1505<br>1490<br>1507<br>1490<br>1508<br>1490<br>1508<br>1508<br>1508<br>1508<br>1508<br>1508<br>1508<br>150                                                                                                                                                                                                                                                                                                                                                                                                                                                                                                                                                                                                                                                                                                                                                                                                                                                                                                                                                                                                                                                                                                                                                                                                                                                                                                                                                                                                                                                                                                                                                                                                                                                                                                                                                                                                                                                                                                                                                                                                                                                                                                                                                                                                                                                                                                                                                                                                                                                                                                                                                                                                                                                                                                                              |
|              | Washbasin unit, with cera                                                                                                                                                                                                                                              | mic washbasin, 150 cm                                                                                                                                                                                                                                                                                                                                                                                                                                                                                                                                                                                                                                                                                                                                                                                                                                                                                                                                                                                                                                                                                                                                                                                                                                                                                                                                                                                                                                                                                                                                                                                                                                                                                                                                                                                                                                                                                                                                                                                                                                                                                                                                                                                                                                                                                                                                                                                                                                                                                                                                                                                                                                                                                                                                                                                                                    |
| 58363        | Walnut                                                                                                                                                                                                                                                                 | Natural venereed onto MDF/Natural venereed onto MDF                                                                                                                                                                                                                                                                                                                                                                                                                                                                                                                                                                                                                                                                                                                                                                                                                                                                                                                                                                                                                                                                                                                                                                                                                                                                                                                                                                                                                                                                                                                                                                                                                                                                                                                                                                                                                                                                                                                                                                                                                                                                                                                                                                                                                                                                                                                                                                                                                                                                                                                                                                                                                                                                                                                                                                                      |
| 58366        | Metallic grey                                                                                                                                                                                                                                                          | Lacquered onto MDF/ Lacquered onto MDF                                                                                                                                                                                                                                                                                                                                                                                                                                                                                                                                                                                                                                                                                                                                                                                                                                                                                                                                                                                                                                                                                                                                                                                                                                                                                                                                                                                                                                                                                                                                                                                                                                                                                                                                                                                                                                                                                                                                                                                                                                                                                                                                                                                                                                                                                                                                                                                                                                                                                                                                                                                                                                                                                                                                                                                                   |
|              | WxDxH 150x51x42 cm Including 5711B003-0294 washbasin Right faucet hole 1 big, 1 small inner separator included. Must be used with built-in faucet. Compatible with A42329EXP and A42330EXP faucet. Ceramic waste set is included. Trap set must be ordered separately. | 1505<br>1490<br>285<br>1360<br>1360<br>1360<br>1360<br>1360<br>1360<br>1360<br>1360                                                                                                                                                                                                                                                                                                                                                                                                                                                                                                                                                                                                                                                                                                                                                                                                                                                                                                                                                                                                                                                                                                                                                                                                                                                                                                                                                                                                                                                                                                                                                                                                                                                                                                                                                                                                                                                                                                                                                                                                                                                                                                                                                                                                                                                                                                                                                                                                                                                                                                                                                                                                                                                                                                                                                      |
|              | Washbasin unit, with cera                                                                                                                                                                                                                                              | mic washbasin, 150 cm                                                                                                                                                                                                                                                                                                                                                                                                                                                                                                                                                                                                                                                                                                                                                                                                                                                                                                                                                                                                                                                                                                                                                                                                                                                                                                                                                                                                                                                                                                                                                                                                                                                                                                                                                                                                                                                                                                                                                                                                                                                                                                                                                                                                                                                                                                                                                                                                                                                                                                                                                                                                                                                                                                                                                                                                                    |
| 58364        | Walnut                                                                                                                                                                                                                                                                 | Natural venereed onto MDF/Natural venereed onto MDF                                                                                                                                                                                                                                                                                                                                                                                                                                                                                                                                                                                                                                                                                                                                                                                                                                                                                                                                                                                                                                                                                                                                                                                                                                                                                                                                                                                                                                                                                                                                                                                                                                                                                                                                                                                                                                                                                                                                                                                                                                                                                                                                                                                                                                                                                                                                                                                                                                                                                                                                                                                                                                                                                                                                                                                      |
| 58367        | Metallic grey                                                                                                                                                                                                                                                          | Lacquered onto MDF/ Lacquered onto MDF                                                                                                                                                                                                                                                                                                                                                                                                                                                                                                                                                                                                                                                                                                                                                                                                                                                                                                                                                                                                                                                                                                                                                                                                                                                                                                                                                                                                                                                                                                                                                                                                                                                                                                                                                                                                                                                                                                                                                                                                                                                                                                                                                                                                                                                                                                                                                                                                                                                                                                                                                                                                                                                                                                                                                                                                   |
|              | WxDxH 150x51x42 cm Including 5711B003-0052 washbasin  Left faucet hole 1 big, 1 small inner separator included. Compatible with A42329EXP and A42330EXP faucet. Ceramic waste set is included. Trap set must be ordered separately.                                    | 1505<br>1490<br>285<br>1360<br>1360<br>1360<br>1360<br>1360<br>1360<br>1360<br>1360<br>1360<br>1360<br>1360<br>1360<br>1360<br>1360<br>1360<br>1360<br>1360<br>1360<br>1360<br>1360<br>1360<br>1360<br>1360<br>1360<br>1360<br>1360<br>1360<br>1360<br>1360<br>1360<br>1360<br>1360<br>1360<br>1360<br>1360<br>1360<br>1360<br>1360<br>1360<br>1360<br>1360<br>1360<br>1360<br>1360<br>1360<br>1360<br>1360<br>1360<br>1360<br>1360<br>1360<br>1360<br>1360<br>1360<br>1360<br>1360<br>1360<br>1360<br>1360<br>1360<br>1360<br>1360<br>1360<br>1360<br>1360<br>1360<br>1360<br>1360<br>1360<br>1360<br>1360<br>1360<br>1360<br>1360<br>1360<br>1360<br>1360<br>1360<br>1360<br>1360<br>1360<br>1360<br>1360<br>1360<br>1360<br>1360<br>1360<br>1360<br>1360<br>1360<br>1360<br>1360<br>1360<br>1360<br>1360<br>1360<br>1360<br>1360<br>1360<br>1360<br>1360<br>1360<br>1360<br>1360<br>1360<br>1360<br>1360<br>1360<br>1360<br>1360<br>1360<br>1360<br>1360<br>1360<br>1360<br>1360<br>1360<br>1360<br>1360<br>1360<br>1360<br>1360<br>1360<br>1360<br>1360<br>1360<br>1360<br>1360<br>1360<br>1360<br>1360<br>1360<br>1360<br>1360<br>1360<br>1360<br>1360<br>1360<br>1360<br>1360<br>1360<br>1360<br>1360<br>1360<br>1360<br>1360<br>1360<br>1360<br>1360<br>1360<br>1360<br>1360<br>1360<br>1360<br>1360<br>1360<br>1360<br>1360<br>1360<br>1360<br>1360<br>1360<br>1360<br>1360<br>1360<br>1360<br>1360<br>1360<br>1360<br>1360<br>1360<br>1360<br>1360<br>1360<br>1360<br>1360<br>1360<br>1360<br>1360<br>1360<br>1360<br>1360<br>1360<br>1360<br>1360<br>1360<br>1360<br>1360<br>1360<br>1360<br>1360<br>1360<br>1360<br>1360<br>1360<br>1360<br>1360<br>1360<br>1360<br>1360<br>1360<br>1360<br>1360<br>1360<br>1360<br>1360<br>1360<br>1360<br>1360<br>1360<br>1360<br>1360<br>1360<br>1360<br>1360<br>1360<br>1360<br>1360<br>1360<br>1360<br>1360<br>1360<br>1360<br>1360<br>1360<br>1360<br>1360<br>1360<br>1360<br>1360<br>1360<br>1360<br>1360<br>1360<br>1360<br>1360<br>1360<br>1360<br>1360<br>1360<br>1360<br>1360<br>1360<br>1360<br>1360<br>1360<br>1360<br>1360<br>1360<br>1360<br>1360<br>1360<br>1360<br>1360<br>1360<br>1360<br>1360<br>1360<br>1360<br>1360<br>1360<br>1360<br>1360<br>1360<br>1360<br>1360<br>1360<br>1360<br>1360<br>1360<br>1360<br>1360<br>1360<br>1360<br>1360<br>1360<br>1360<br>1360<br>1360<br>1360<br>1360<br>1360<br>1360<br>1360<br>1360<br>1360<br>1360<br>1360<br>1360<br>1360<br>1360<br>1360<br>1360<br>1360<br>1360<br>1360<br>1360<br>1360<br>1360<br>1360<br>1360<br>1360<br>1360<br>1360<br>1360<br>1360<br>1360<br>1360<br>1360<br>1360<br>1360<br>1360<br>1360<br>1360<br>1360<br>1360<br>1360<br>1360<br>1360<br>1360<br>1360<br>1360<br>1360<br>1360<br>1360<br>1360<br>1360<br>1360<br>1360<br>1360<br>1360<br>1360<br>1360<br>1360<br>1360<br>1360<br>1360<br>1360<br>1 |