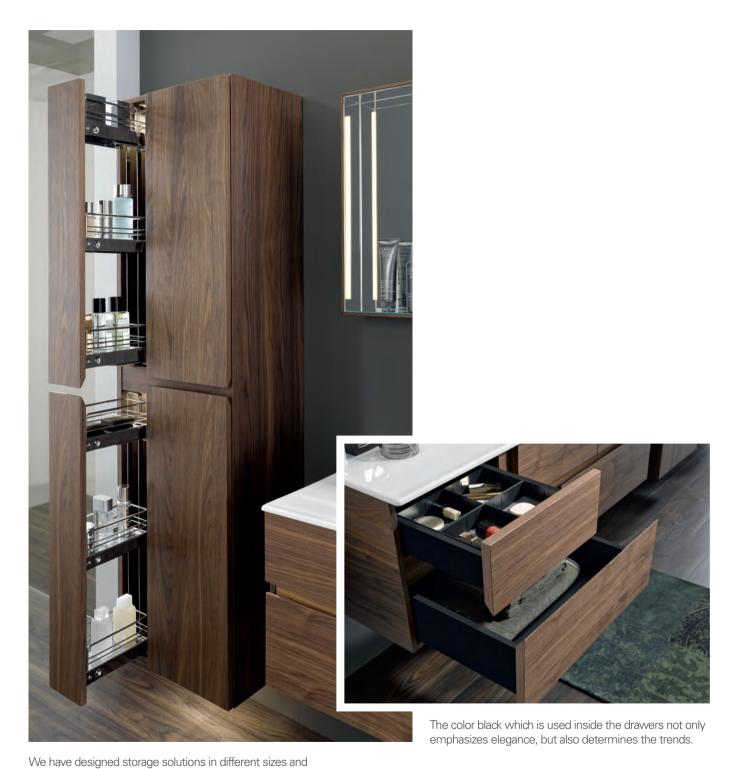

### In touch with your senses.

Washbasins with vanity units provide ample storage space divided into boxes, putting your bathroom in order and making your life easier.

We have placed shelf units in the back of the mirrors with sliding doors. Therefore you can easily reach the items that you have set aside for daily use.

dimensions. You can use the shelf system inside the cabinet to store your towels. Those who wish to save on space, may prefer tall units with a special mechanism.