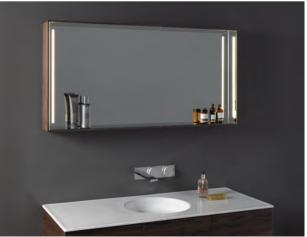

WxDxH refers to WidthxDepthxHeight
 2 years warranty is offered for bathroom furniture products. Please refer to technical drawings for exact measures. For the prices, please see our price book.

| Product/Code | Description                                                                                                                                                                                                                                                                                                                                | Body/Door material                                                                                |
|--------------|--------------------------------------------------------------------------------------------------------------------------------------------------------------------------------------------------------------------------------------------------------------------------------------------------------------------------------------------|---------------------------------------------------------------------------------------------------|
|              | Washbasin unit, with infin                                                                                                                                                                                                                                                                                                                 | it washbasin, 120 cm                                                                              |
| 58368        | Walnut                                                                                                                                                                                                                                                                                                                                     | Natural venereed onto MDF/Natural venereed onto MDF                                               |
| 58369        | Metallic grey                                                                                                                                                                                                                                                                                                                              | Lacquered onto MDF/ Lacquered onto MDF                                                            |
|              | WxDxH 120x56x43 cm Including M5800008000 Infinit washbasin  1 small, 1 big inner separator included. Washbasins are delivered without a faucet hole and faucet holes must be drilled as required. Compatible with A4231557EXP faucet. Infinit waste set and valve is included. Trap set must be ordered seperately with the code 6606583.  | 1200<br>1190<br>2200<br>235<br>230<br>230<br>230<br>230<br>230<br>230<br>230<br>230<br>230<br>230 |
|              | Washbasin unit, with infin                                                                                                                                                                                                                                                                                                                 | it washbasin, 150 cm                                                                              |
| 58370        | Walnut                                                                                                                                                                                                                                                                                                                                     | Natural venereed onto MDF/Natural venereed onto MDF                                               |
| 58371        | Metallic grey                                                                                                                                                                                                                                                                                                                              | Lacquered onto MDF/ Lacquered onto MDF                                                            |
|              | WxDxH 150x56x43 cm Including M58000009000 Infinit washbasin  1 small, 1 big inner separator included. Washbasins are delivered without a faucet hole and faucet holes must be drilled as required. Compatible with A4231557EXP faucet. Infinit waste set and valve is included. Trap set must be ordered seperately with the code 6606583. | 1500<br>1490<br>1490<br>150<br>150<br>150<br>150<br>150<br>150<br>150<br>150<br>150<br>15         |
|              | Illuminated mirror, 120 cm                                                                                                                                                                                                                                                                                                                 |                                                                                                   |
| 56476        | Walnut                                                                                                                                                                                                                                                                                                                                     | Natural venereed onto MDF/-                                                                       |
| 56477        | Metallic grey                                                                                                                                                                                                                                                                                                                              | Lacquered onto MDF/-                                                                              |
|              | WxDxH 120x13x60 cm Including LED lighting. Touch sensor is available at the bottom of the mirror.                                                                                                                                                                                                                                          | 1200                                                                                              |