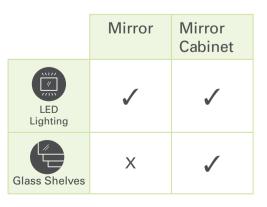

| <b>√</b>                      |
| Glass Shelves    | Х                                 | Х                  | Х                              | <b>√</b>                      |







SOFT CLOSING

## VitrA

### Premium





|               | Mirror | Mirror cabinet |
|---------------|--------|----------------|
| LED Lighting  | ✓      | <b>√</b>       |
| Double Mirror | Х      | ✓              |
| Power Plug    | Х      | ✓              |
| Glass Shelves | Х      | ✓              |

#### **THERMOFORM**



- On/off switch button is available at the bottom of the mirror
- A power plug and on/off button included in the mirror cabinet.

## Brite





|              | Mirror   |
|--------------|----------|
| LED Lighting | <b>✓</b> |
| Sensor       | <b>√</b> |

### Elite







THERMOFORM

WHITE MATTE OAK WALNUT GREY OAK

METALLIC GOLDEN HACIENDA BLACK

DARK OAK NATURAL OAK

On/off switch button is located below both of flat mirror and mirror cabinets.

# VitrA

## Classic





|               | Mirror | Mirror<br>Cabinet |
|---------------|--------|-------------------|
| Glass Shelves | X      | 1                 |









Lighting should be ordered separately.

#### Recommended mirrors with furniture series

|         | MIRROR CABINET                                                  | FLAT MIRROR                                                                   |
|---------|-----------------------------------------------------------------|-------------------------------------------------------------------------------|
| DELUXE  | MEMORIA, ISTANBUL, OPTIONS