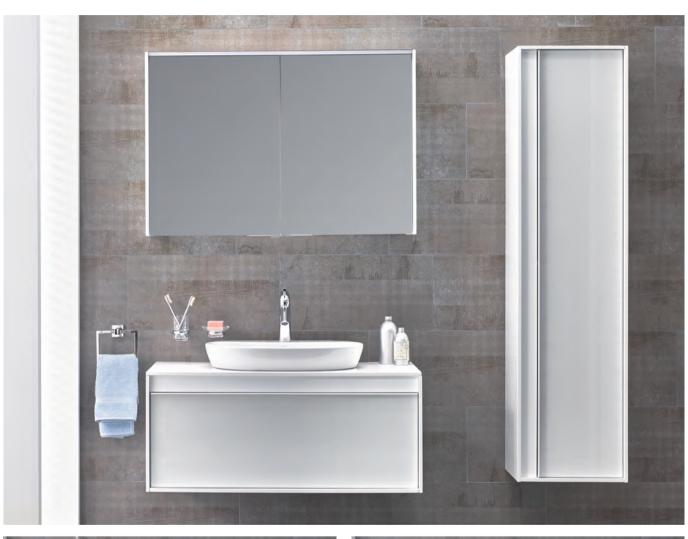

### In touch with your senses.

Washbasins with vanity units provide ample storage space divided into boxes, putting your bathroom in order and making your life easier.

We have placed shelf units in the back of the mirrors with sliding doors. Therefore you can easily reach the items that you have set aside for daily use.

dimensions. You can use the shelf system inside the cabinet to store your towels. Those who wish to save on space, may prefer tall units with a special mechanism.