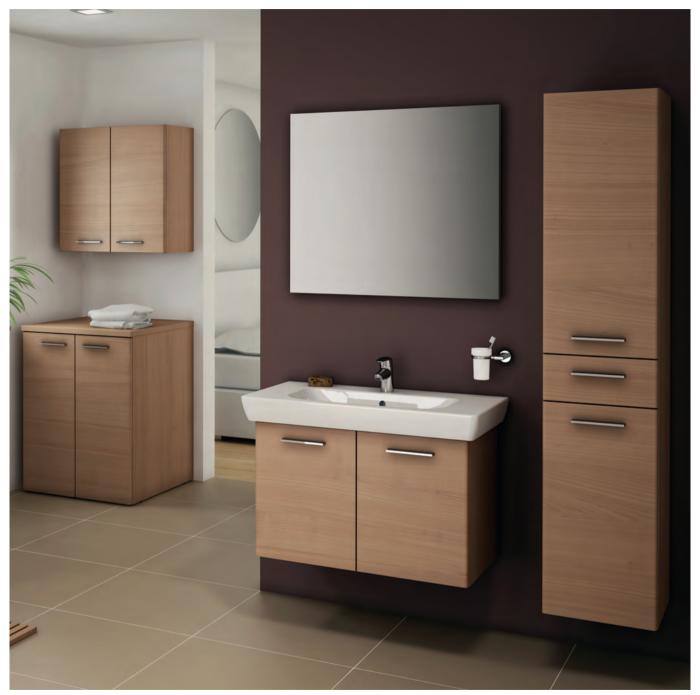

| Melamine onto MDF/Thermoform    |
| 56080        | White high gloss/Right                                               | Melamine onto MDF/Thermoform    |
| 56081        | Golden cherry/Right                                                  | Melamine onto MDF/Thermoform    |
|              | WxDxH 36x38x145 cm Unit contains 1 fixed, 2 flexible wooden shelves. | 280<br>280<br>280<br>380<br>380 |

WxDxH refers to WidthxDepthxHeight
 2 years warranty is offered for bathroom furniture products. Please refer to technical drawings for exact measures.
 Eczacibasi Buildings reserve the right to make technical modifications and after colors without prior notice. For the prices, please see our price book.

Designed by NOA

## Affordable durability and aesthetic appeal.



THERMOFORM







WHITE HIGH GLOSS

### VitrA

| Product/Code | Description                                                                                            | Body/Door material