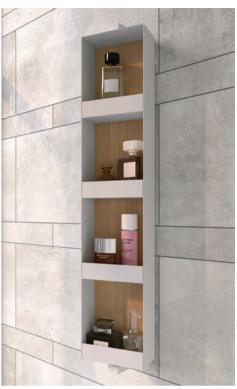

### In touch with your senses.

Washbasins with vanity units provide ample storage space divided into boxes, putting your bathroom in order and making your life easier.

We have placed shelf units in the back of the mirrors with sliding doors. Therefore you can easily reach the items that you have set aside for daily use.

dimensions. You can use the shelf system inside the cabinet to store your towels. Those who wish to save on space, may prefer tall units with a special mechanism.