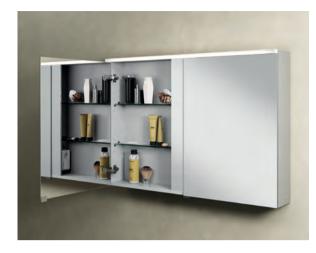

### In touch with your senses.

Washbasins with vanity units provide ample storage space divided into boxes, putting your bathroom in order and making your life easier.

We have placed shelf units in the back of the mirrors with sliding doors. Therefore you can easily reach the items that you have set aside for daily use.

dimensions. You can use the shelf system inside the cabinet to store your towels. Those who wish to save on space, may prefer tall units with a special mechanism.