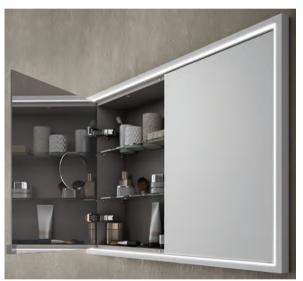

#### NEW PRODUCTS LAUNCHED BY THE 1st OF MARCH 2017

- Memoria Black & White
  - 100-120-160 cm Patterned oak thick counter
  - Matte white colour option
- Elegance
  - Washbasin units, tall and mid units with chrome handles for matte black and matte white
  - Washbasin unit, tall and mid units with copper handles for matte sand beige
- Folda
  - Washbasin units with vanity basins
  - Grey oak colour option
- Metropole
  - Silver oak colour option
- Nest Trendy
  - Adjustable mirror and adjustable mirror with shelves in waved natural wood
  - Low mobile unit with acrylic top surface and mid unit with acrylic tray in waved natural wood
- Deluxe
  - 80 cm Round Illuminated mirror with frame
  - 85-95-125 cm Built-in mirror cabinets built into wall
- Premium
  - Mirror cabinets for dore oak, mocha oak, patterned black oak colours

### In touch with your senses.

Washbasins with vanity units provide ample storage space divided into boxes, putting your bathroom in order and making your life easier.

We have placed shelf units in the back of the mirrors with sliding doors. Therefore you can easily reach the items that you have set aside for daily use.

dimensions. You can use the shelf system inside the cabinet to store your towels. Those who wish to save on space, may prefer tall units with a special mechanism.