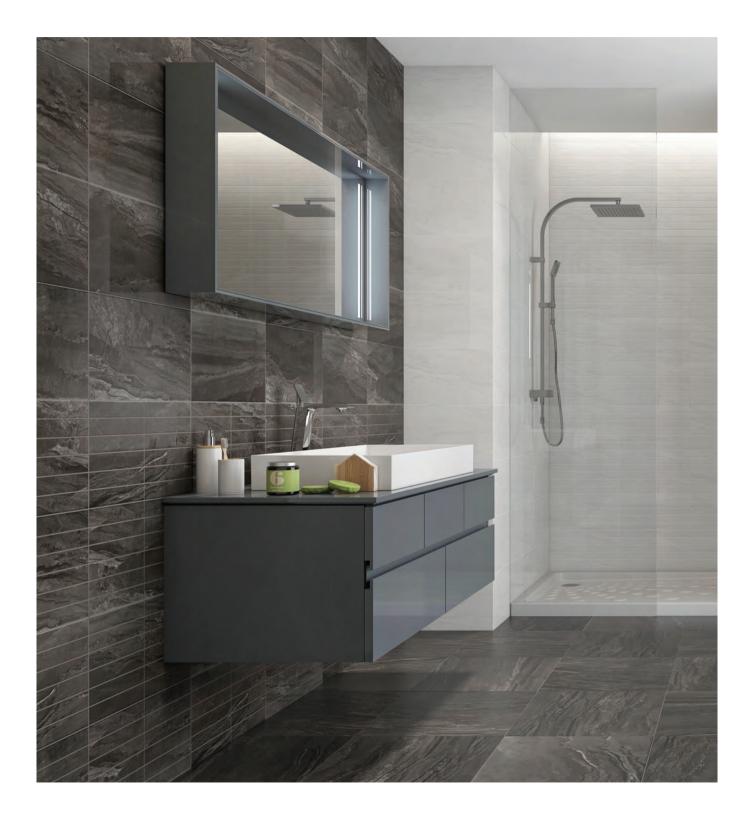

| 915-918 |
| Step                  | 919-920 |
| Vision                | 921-923 |
| Optima Flatpack       | 924-928 |
| Step Flatpack         | 929-930 |
| Mirrors               | 931-953 |
| Guest Bathrooms       | 954-965 |
|                       |         |

Designed by Christophe Pillet





NATURAL VENEERED



WALNUT

LACQUERED



METALLIC GREY



NATURAL VENEERED



SENSOR



LED LIGHTING



SOFT CLOSING



FULL EXTENSION



GLASS SHELVES

### In touch with your senses.

Washbasins with vanity units provide ample storage space divided into boxes, putting your bathroom in order and making your life easier.





We have placed shelf units in the back of the mirrors with sliding doors. Therefore you can easily reach the items that you have set aside for daily use.













dimensions. You can use the shelf system inside the cabinet to store your towels. Those who wish to save on space, may prefer tall units with a special mechanism.

# VitrA

| Product/Code | Description                                                                                                                                                                                                                          | Body/Door material                                                                                  |
|--------------|--------------------------------------------------------------------------------------------------------------------------------------------------------------------------------------------------------------------------------------|------------------------