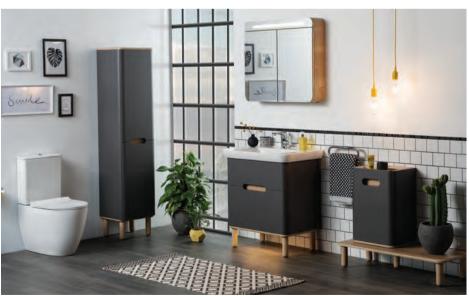

a laundry basket and shelf for storing cleaning materials. The elegant upper unit provides extra storage with its drawer and shelf details.



The tall unit is suitable for storing different size of cleaning materials. Air vents inside of the cabinet prevent humidity by providing good ventilation.

# **Sento**

# Smart solutions for bathrooms.

Sento's modern lines and excellent color harmony are dazzling. Moreover, the series offers a large range of products with suitable solutions for smaller areas.





The tall unit, which is especially designed for functionality, has shelves for storage, a laundry basket and power plug, and a special area for storing personal care products.

The washbasin unit has a compact form that is suitable for smaller bathrooms and it provides extra storage.





The series offers various colors and forms for different tastes and preferences. Both mirror cabinets and flat mirrors offer LED illumination feature.



Sento's large range of products offer elegant combinations suitable both for smaller and larger bathrooms. Furniture with or without legs can create different atmospheres in bathrooms.





LED lighting stands out as an efficient solution that increases bathroom safety and strengthens the ambiance in bathrooms.

Combinations formed with matte cream color option create a natural ambiance in bathrooms. Sento offers washbasin units with door, single and double drawer options in different sizes and colors.



Fully extendable and double-drawer washbasin units are an ideal choice for users who prefer spacious storage areas.



With open and