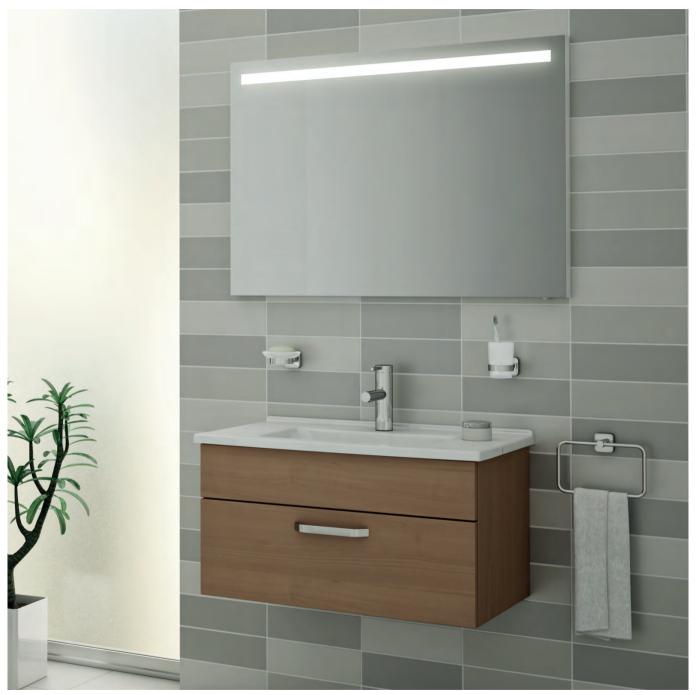

### In touch with your senses.

Washbasins with vanity units provide ample storage space divided into boxes, putting your bathroom in order and making your life easier.

We have placed shelf units in the back of the mirrors with sliding doors. Therefore you can easily reach the items that you have set aside for daily use.

dimensions. You can use the shelf system inside the cabinet to store your towels. Those who wish to save on space, may prefer tall units with a special mechanism.