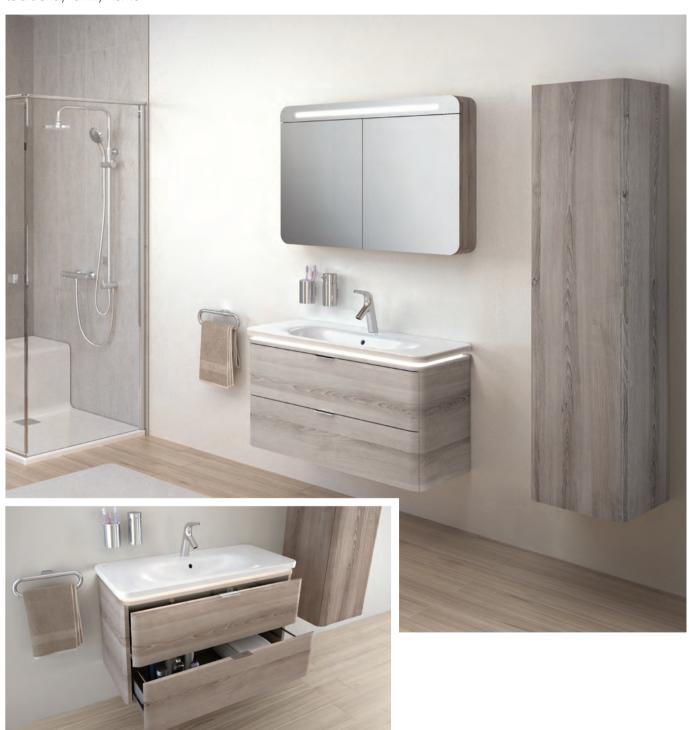

### In touch with your senses.

Washbasins with vanity units provide ample storage space divided into boxes, putting your bathroom in order and making your life easier.

We have placed shelf units in the back of the mirrors with sliding doors. Therefore you can easily reach the items that you have set aside for daily use.

dimensions. You can use the shelf system inside the cabinet to store your towels. Those who wish to save on space, may prefer tall units with a special mechanism.