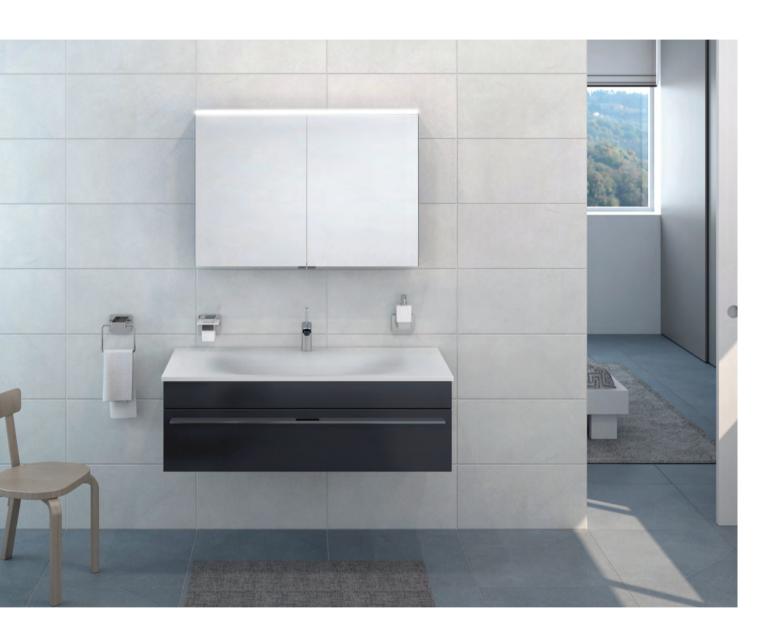

### In touch with your senses.

Washbasins with vanity units provide ample storage space divided into boxes, putting your bathroom in order and making your life easier.

We have placed shelf units in the back of the mirrors with sliding doors. Therefore you can easily reach the items that you have set aside for daily use.

dimensions. You can use the shelf system inside the cabinet to store your towels. Those who wish to save on space, may prefer tall units with a special mechanism.