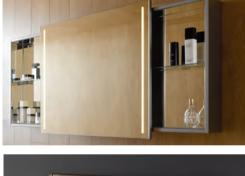

| 915-918 |
| Step                  | 919-920 |
| Vision                | 921-923 |
| Optima Flatpack       | 924-928 |
| Step Flatpack         | 929-930 |
| Mirrors               | 931-953 |
| Guest Bathrooms       | 954-965 |
|                       |         |

Designed by Christophe Pillet





NATURAL VENEERED



WALNUT

LACQUERED



METALLIC GREY



NATURAL VENEERED



SENSOR



LED LIGHTING



SOFT CLOSING



FULL EXTENSION



GLASS SHELVES

### In touch with your senses.

Washbasins with vanity units provide ample storage space divided into boxes, putting your bathroom in order and making your life easier.





We have placed shelf units in the back of the mirrors with sliding doors. Therefore you can easily reach the items that you have set aside for daily use.













dimensions. You can use the shelf system inside the cabinet to store your towels. Those who wish to save on space, may prefer tall units with a special mechanism.

# VitrA

| Product/Code | Description                                                                                                                                                                                                                          | Body/Door material                                                                                  |
|--------------|--------------------------------------------------------------------------------------------------------------------------------------------------------------------------------------------------------------------------------------|------------------