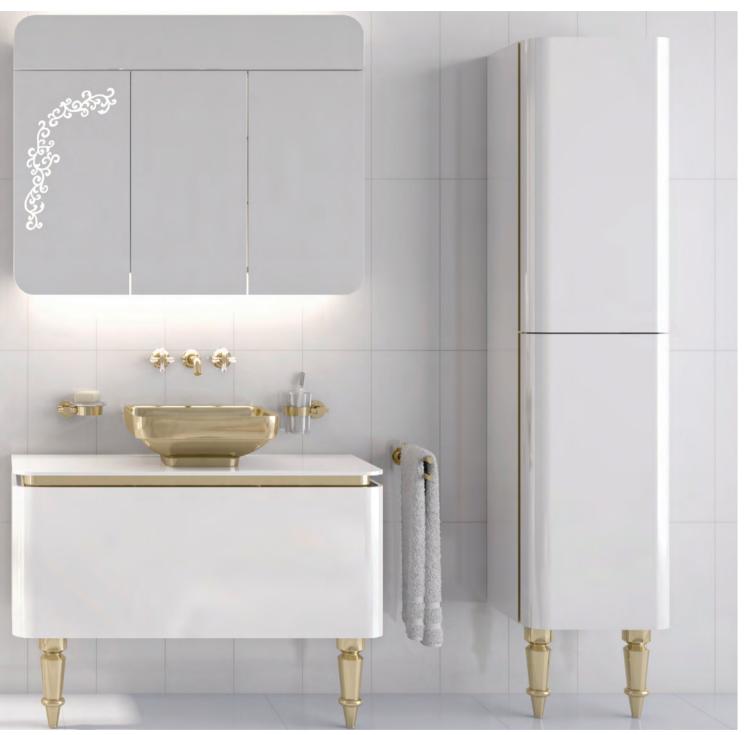

ED lighting. | 350<br>330<br>926<br>370<br>208<br>208<br>208<br>208 |
| 56509        | Small separator                             | Metal/-                                              |
|              | WxDxH 15x12x5 cm                            |                                                      |
| 56510        | Big separator                               | Metal/-                                              |
|              | WxDxH 28,5x12x5 cm                          |                                                      |

WxDxH refers to WidthxDepthxHeight
 2 years warranty is offered for bathroom furniture products. 
 Please refer to technical drawings for exact measures. 
 For the prices, please see our price book.



#### Energy Efficiency Classification for Memoria







LACQUERED



WHITE HIGH BLACK HIGH BEIGE HIGH GLOSS GLOSS





LED LIGHTING SENSOR





SOFT CLOSING



FULL EXTENSION



POWER PLUG



GLASS SHELVES

# Elegant and glorious design.

The Gala Classic redefine traditional furniture designs and carries them to bathroom interiors. The glossy lacquer finishing is in complete harmony with the glossy gold accents in the series. The cabinets in the series have spacious storage areas combining classic tastes with functional use.







| Product/Code | Description                                                                                                                                 | Body/Door material                      |
|--------------|--------------------------------------------------------------------------------------------------