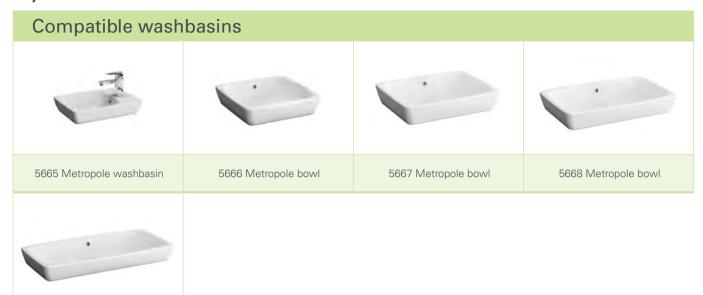

| X**   | -     |
|              | 5667           | X**                  | X**   | -     |
|              | 5668           | X**                  | X**   | -     |
|              | 5669           | X**                  | X**   | -     |

#### Handle Options



Shift handle



Bel handle

Not compatible with 60 cm wide washbasin unit.

Not compatible with 60 and 80 cm wide washbasin unit.

Only compatible with 120 cm wide washbasin unit.

Not compatible with 60 cm wide washbasin unit.

<sup>\*</sup> If the washbasin installation is desired total backed-up to the wall, the syphon hole needs to be enlarged towards back.

<sup>\*\*</sup> In order for the washbasin to be suitable with furniture unit, the syphon hole needs to be enlarged towards back.







5669 Metropole bowl



Designed by Pentagon Design









THERMOFORM



WHITE HIGH GLOSS





ANTHRACITE WAVED NATURAL HIGH GLOSS WOOD



GREY NATURAL OAK



SENSOR



LED LIGHTING



SOFT CLOSING



SPECIAL NEEDS



GLASS SHELVES

### Latest ideas for the contemporary family.

Combining contemporary forms with smart functionality, the Nest Trendy bathroom brings designer solutions within the reach of everyday families. Responsive to individual needs, Nest Trendy will be a wonderful addition to a trendy family home.





# **Nest - Design for All**

Designed by NOA

## VitrA for all, design for all!



Universal and aesthetic norms suitable for any age or condition in response to a large audience and diverse needs.







The mobile unit with two drawers is suitable for wet use, thanks to its water-resistant