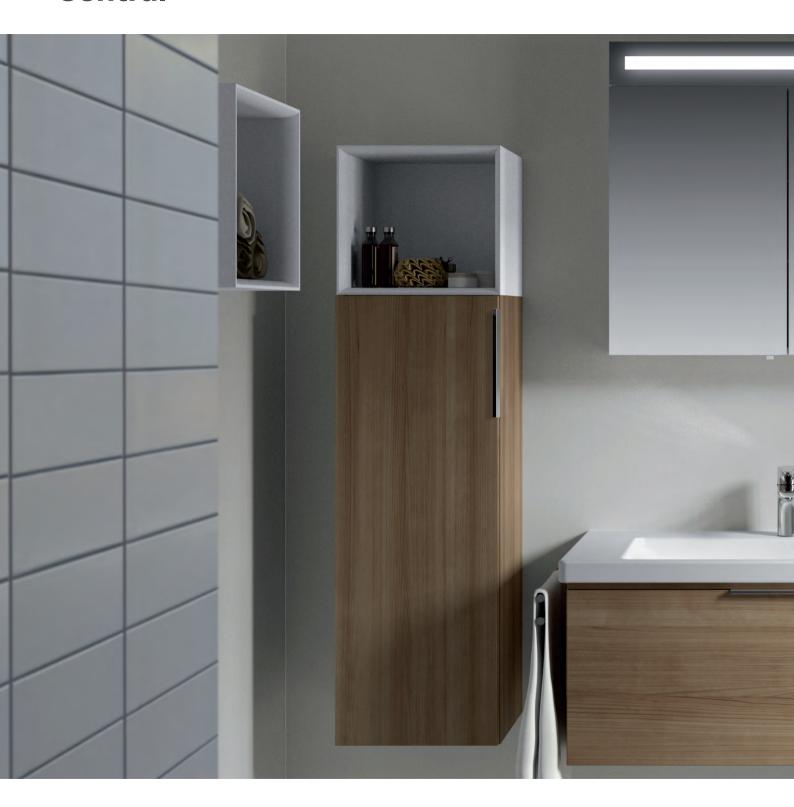

dimensions. You can use the shelf system inside the cabinet to store your towels. Those who wish to save on space, may prefer tall units with a special mechanism.