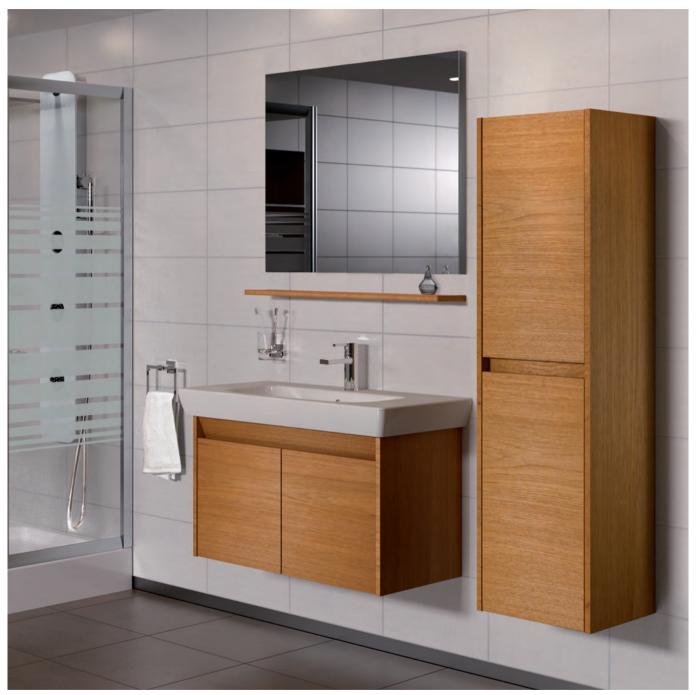

### In touch with your senses.

Washbasins with vanity units provide ample storage space divided into boxes, putting your bathroom in order and making your life easier.

We have placed shelf units in the back of the mirrors with sliding doors. Therefore you can easily reach the items that you have set aside for daily use.

dimensions. You can use the shelf system inside the cabinet to store your towels. Those who wish to save on space, may prefer tall units with a special mechanism.