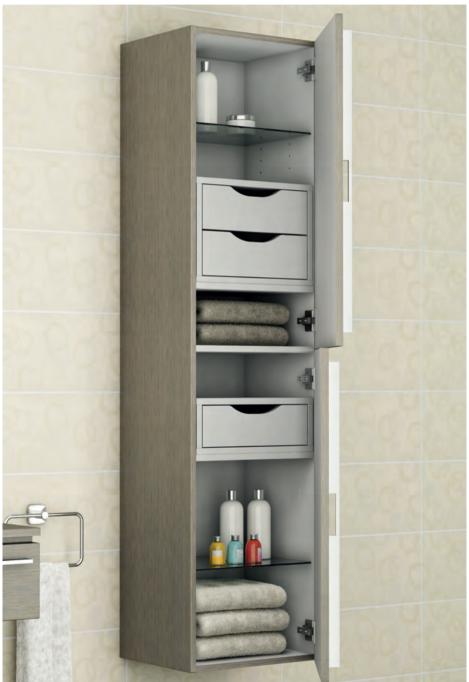

### In touch with your senses.

Washbasins with vanity units provide ample storage space divided into boxes, putting your bathroom in order and making your life easier.

We have placed shelf units in the back of the mirrors with sliding doors. Therefore you can easily reach the items that you have set aside for daily use.

dimensions. You can use the shelf system inside the cabinet to store your towels. Those who wish to save on space, may prefer tall units with a special mechanism.