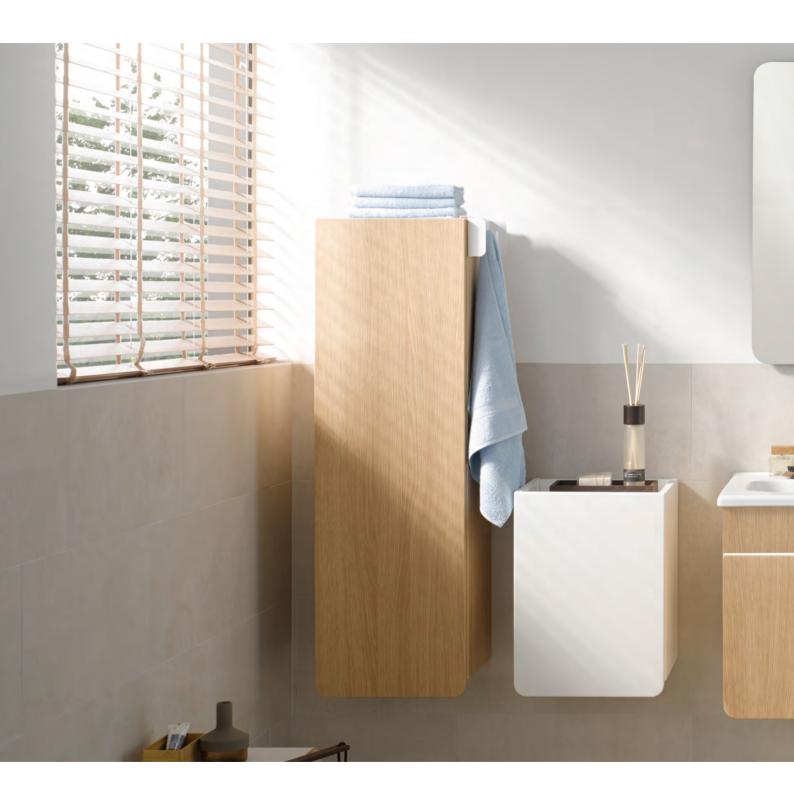

| Thermoform/Thermoform        |
| 56226*       | Grey oak/Right                                                                             | Thermoform/Thermoform        |
| 56228*       | Metallic mink/Right                                                                        | Thermoform/Thermoform        |
|              | * Codes to be discontinued by WxDxH 34,5x38x100 cm  Unit contains 1 flexible wooden shelf. | y the 1st of September, 2017 |

WxDxH refers to WidthxDepthxHeight
 2 years warranty is offered for bathroom furniture products. Please refer to technical drawings for exact measures.
 Eczacibasi Buildings reserve the right to make technical modifications and after colors without prior notice. For the prices, please see our price book.







THERMOFORM - BODY/DOOR















MATTE WHITE

NATURAL OAK

LED LIGHTING

## Simple and practical.

Created by VitrA in-house design team, D-light offers you smart solutions for your bathroom with good design and functionality.







New D-Light created the ideal bathroom furniture range by the combination of joyful and colorful designs with functionality. D-Light stands out with elegance as well as vivid and natural colors, and also offers an exclusive bathroom experience.

Rounded edges of furniture offer safe bathroom environment. Compatible with colorful design language; accessories such as roll holder and towel holder bring elegance and vividness to your bathroom.



D-Light enables you to save space in your bathroom by placing your items into alternative large storage area