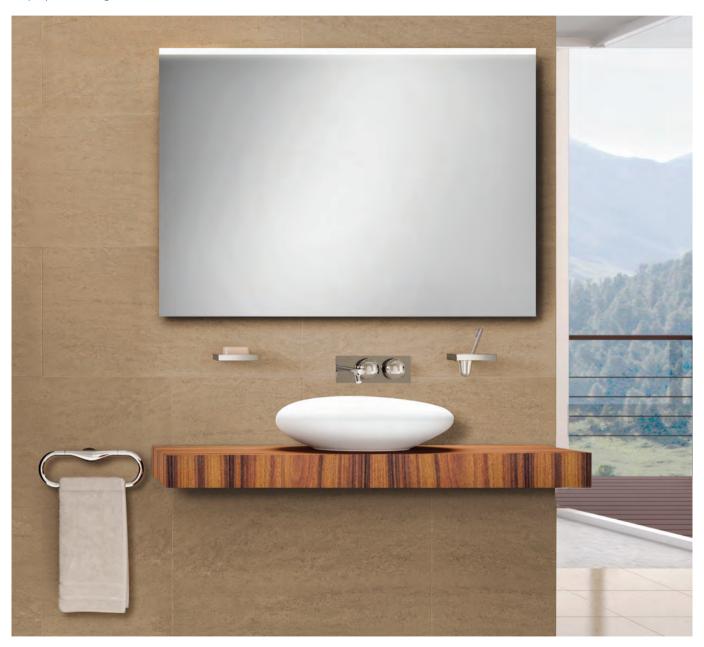

Designed by Christophe Pillet

NATURAL VENEERED

WALNUT

LACQUERED

METALLIC GREY

NATURAL VENEERED

SENSOR

LED LIGHTING

SOFT CLOSING

FULL EXTENSION

GLASS SHELVES

### In touch with your senses.

Washbasins with vanity units provide ample storage space divided into boxes, putting your bathroom in order and making your life easier.

We have placed shelf units in the back of the mirrors with sliding doors. Therefore you can easily reach the items that you have set aside for daily use.