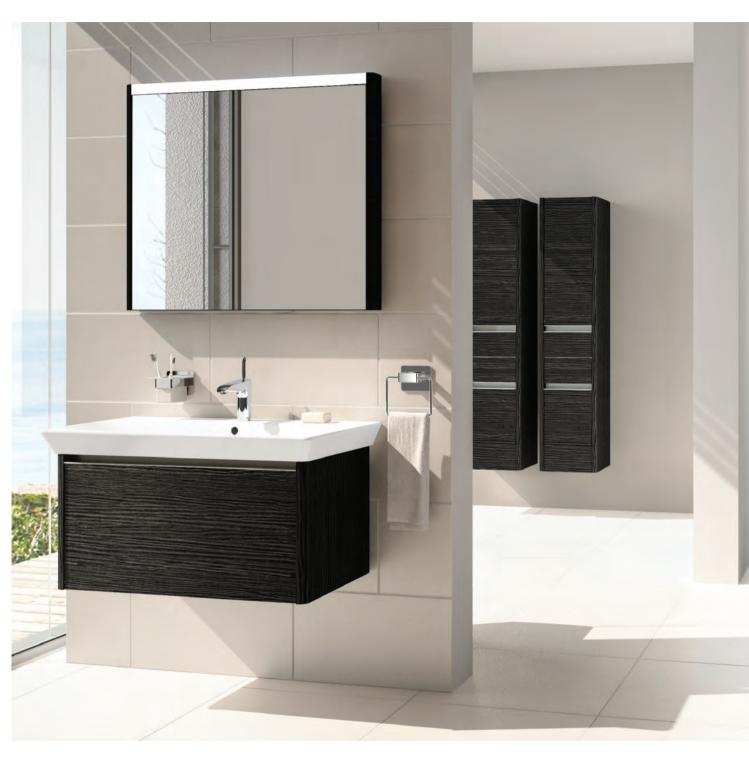

e  Should be used with basin mixer.  Must be used with codes: 61646: 61266 or 61269 61647: 61267 or 61270 61648: 61268 or 61271 | 305<br>88<br>————————————————————————————————— |

WxDxH refers to WidthxDepthxHeight
 2 years warranty is offered for bathroom furniture products. 
Please refer to technical drawings for exact measures. For the prices, please see our price book.



Body/Door material Product/Code Description **Energy Efficiency Classification for Frame** VitrA This luminaire contains built-in LED lamps. LED The lamps in this luminaire cannot be changed. 874/2012

WxDxH refers to WidthxDepthxHeight
 2 years warranty is offered for bathroom furniture products. Please refer to technical drawings for exact measures. For the prices, please see our price book.

**T4**Designed by NOA





THERMOFORM



HACIENDA HACIENDA BROWN BLACK





MATTE WHITE



MATTE GREY



MATTE BURGUNDY



LED LIGHTING



SOFT CLOSING



HORIZONTAL-VERTICAL USE



POWER PLUG



DOUBLE MIRROR



GLASS SHELVES

# Bright ideas, detailed solutions.

The appeal of the design is hidden in the detail. The T4 Series proves this fact once again. Immaculate details come together with simple lines and what surfaces is a functional design. The Series was designed by NOA Design.







| Product/Code | Description                                                                                                                                      | Body/Door material