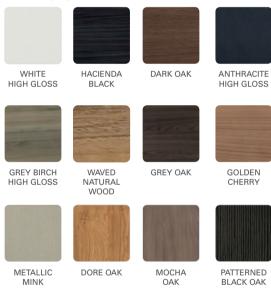

#### NEW PRODUCTS LAUNCHED BY THE 1st OF MARCH 2017

- Memoria Black & White
  - 100-120-160 cm Patterned oak thick counter
  - Matte white colour option
- Elegance
  - Washbasin units, tall and mid units with chrome handles for matte black and matte white
  - Washbasin unit, tall and mid units with copper handles for matte sand beige
- Folda
  - Washbasin units with vanity basins
  - Grey oak colour option
- Metropole
  - Silver oak colour option
- Nest Trendy
  - Adjustable mirror and adjustable mirror with shelves in waved natural wood
  - Low mobile unit with acrylic top surface and mid unit with acrylic tray in waved natural wood
- Deluxe
  - 80 cm Round Illuminated mirror with frame
  - 85-95-125 cm Built-in mirror cabinets built into wall
- Premium
  - Mirror cabinets for dore oak, mocha oak, patterned black oak colours