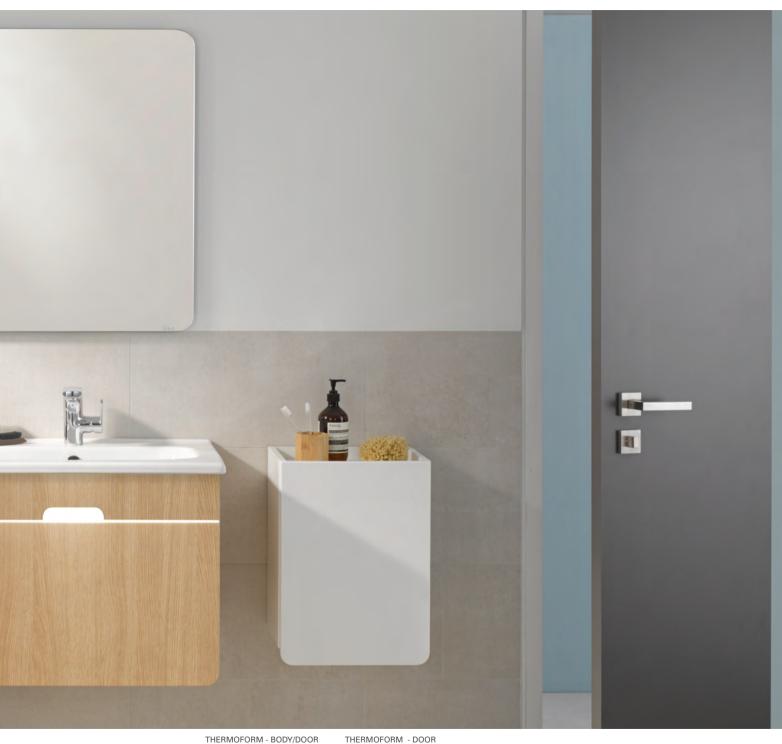

| Thermoform/Thermoform        |
| 56226*       | Grey oak/Right                                                                             | Thermoform/Thermoform        |
| 56228*       | Metallic mink/Right                                                                        | Thermoform/Thermoform        |
|              | * Codes to be discontinued by WxDxH 34,5x38x100 cm  Unit contains 1 flexible wooden shelf. | y the 1st of September, 2017 |

WxDxH refers to WidthxDepthxHeight
 2 years warranty is offered for bathroom furniture products. Please refer to technical drawings for exact measures.
 Eczacibasi Buildings reserve the right to make technical modifications and after colors without prior notice. For the prices, please see our price book.







THERMOFORM - BODY/DOOR















MATTE WHITE

NATURAL OAK

LED LIGHTING

## Simple and practical.

Created by VitrA in-house design team, D-light offers you smart solutions for your bathroom with good design and functionality.







New D-Light created the ideal bathroom furniture range by the combination of joyful and colorful designs with functionality. D-Light stands out with elegance as well as vivid and natural colors, and also offers an exclusive bathroom experience.

Rounded edges of furniture offer safe bathroom environment. Compatible with colorful design language; accessories such as roll holder and towel holder bring elegance and vividness to your bathroom.



D-Light enables you to save space in your bathroom by placing your items into alternative large storage areas su