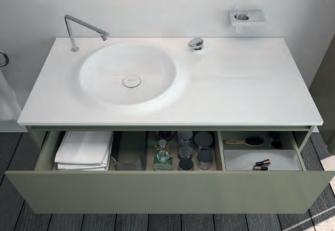

### In touch with your senses.

Washbasins with vanity units provide ample storage space divided into boxes, putting your bathroom in order and making your life easier.

We have placed shelf units in the back of the mirrors with sliding doors. Therefore you can easily reach the items that you have set aside for daily use.

dimensions. You can use the shelf system inside the cabinet to store your towels. Those who wish to save on space, may prefer tall units with a special mechanism.