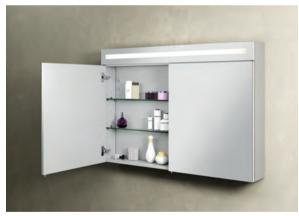

### In touch with your senses.

Washbasins with vanity units provide ample storage space divided into boxes, putting your bathroom in order and making your life easier.

We have placed shelf units in the back of the mirrors with sliding doors. Therefore you can easily reach the items that you have set aside for daily use.

dimensions. You can use the shelf system inside the cabinet to store your towels. Those who wish to save on space, may prefer tall units with a special mechanism.