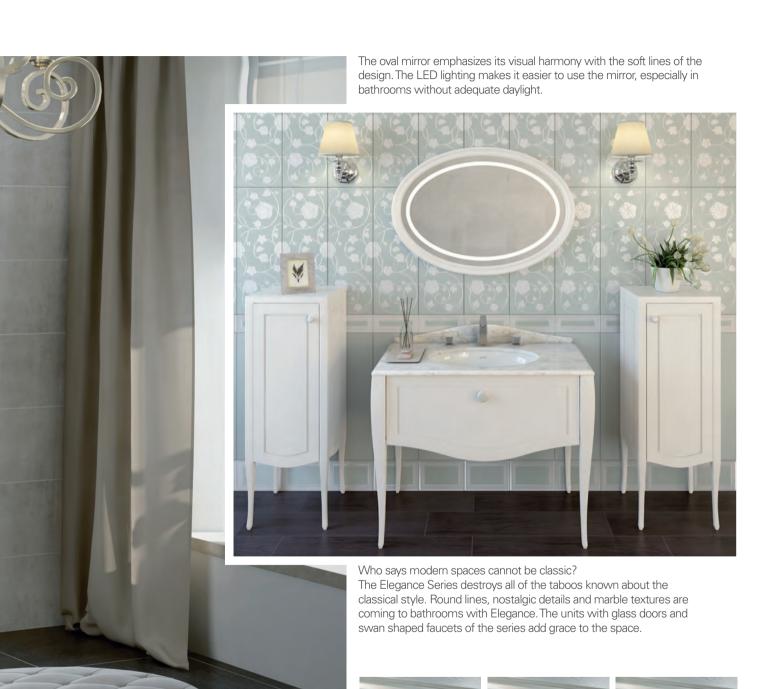

# Bathroom furniture

#### PRODUCTS DISCONTINUED BY THE 1st OF JANUARY 2017

- Elegance
  - Individual sale of marbles is closed. Marbles will be sold with washbasin unit as sets
- Folda
- Metallic Bronze colour option
- Mirror, Shelf
  - Acrylic white, hacienda white, ashtree, metallic bronze colour options