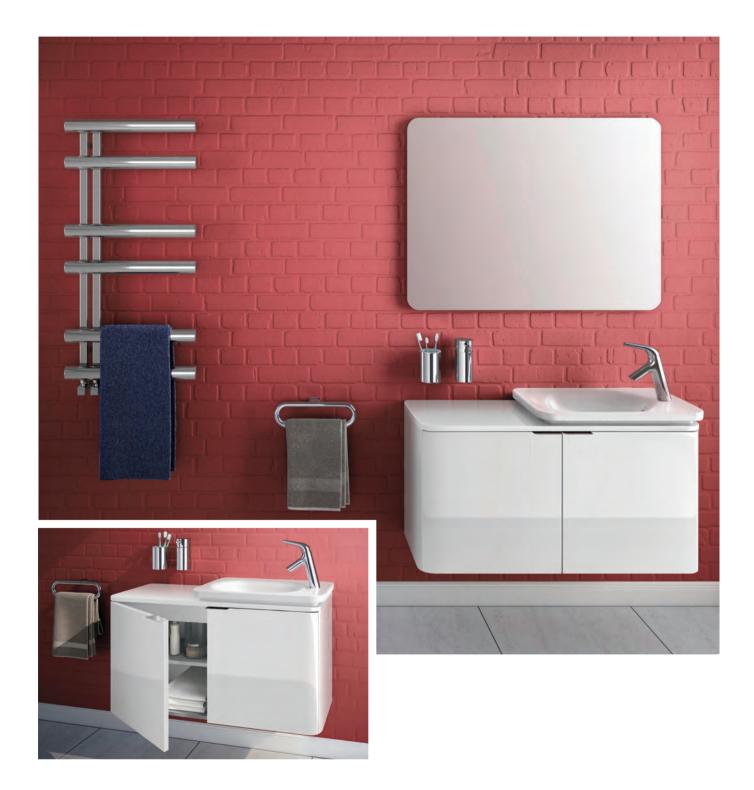

### In touch with your senses.

Washbasins with vanity units provide ample storage space divided into boxes, putting your bathroom in order and making your life easier.

We have placed shelf units in the back of the mirrors with sliding doors. Therefore you can easily reach the items that you have set aside for daily use.

dimensions. You can use the shelf system inside the cabinet to store your towels. Those who wish to save on space, may prefer tall units with a special mechanism.