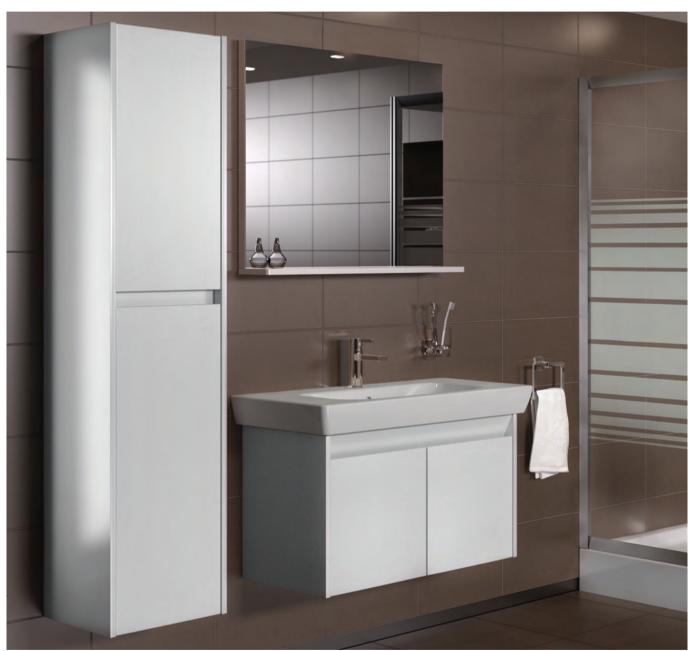

### In touch with your senses.

Washbasins with vanity units provide ample storage space divided into boxes, putting your bathroom in order and making your life easier.

We have placed shelf units in the back of the mirrors with sliding doors. Therefore you can easily reach the items that you have set aside for daily use.

dimensions. You can use the shelf system inside the cabinet to store your towels. Those who wish to save on space, may prefer tall units with a special mechanism.