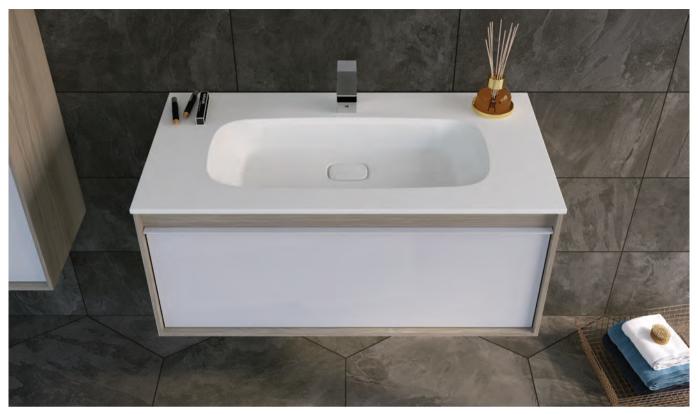

### In touch with your senses.

Washbasins with vanity units provide ample storage space divided into boxes, putting your bathroom in order and making your life easier.

We have placed shelf units in the back of the mirrors with sliding doors. Therefore you can easily reach the items that you have set aside for daily use.

dimensions. You can use the shelf system inside the cabinet to store your towels. Those who wish to save on space, may prefer tall units with a special mechanism.