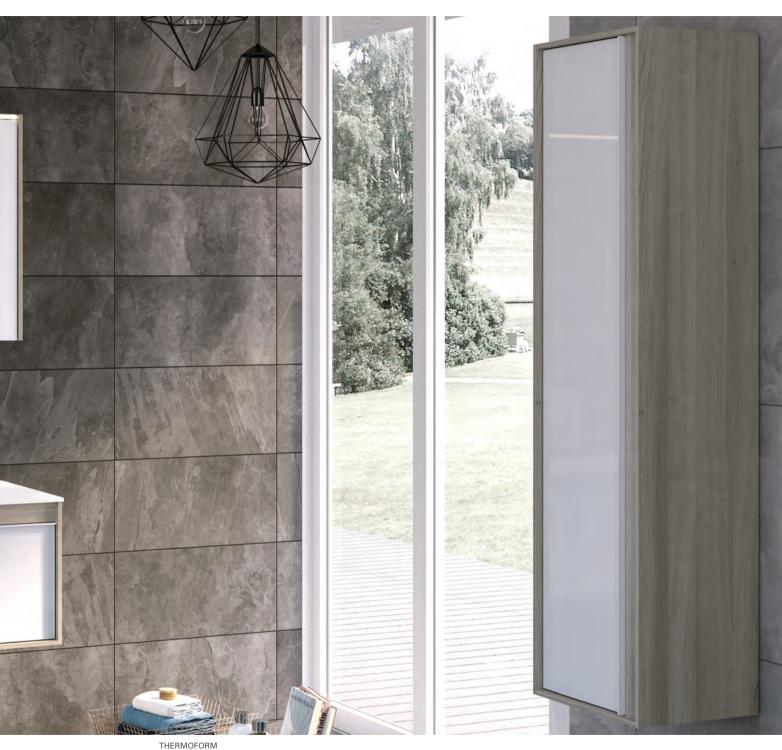

dimensions. You can use the shelf system inside the cabinet to store your towels. Those who wish to save on space, may prefer tall units with a special mechanism.