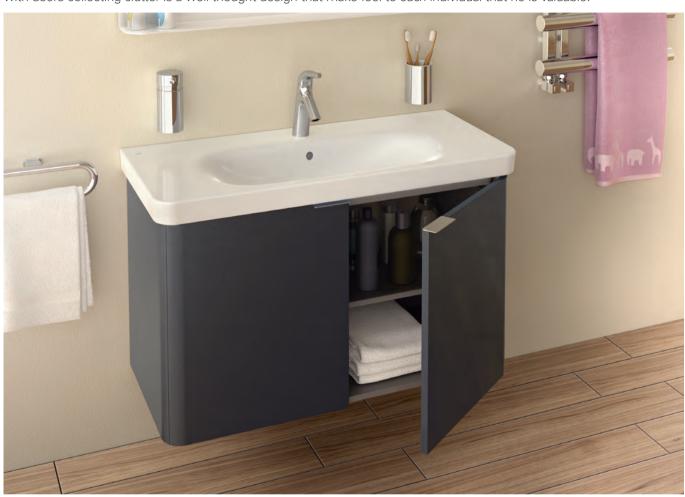

### In touch with your senses.

Washbasins with vanity units provide ample storage space divided into boxes, putting your bathroom in order and making your life easier.

We have placed shelf units in the back of the mirrors with sliding doors. Therefore you can easily reach the items that you have set aside for daily use.

dimensions. You can use the shelf system inside the cabinet to store your towels. Those who wish to save on space, may prefer tall units with a special mechanism.