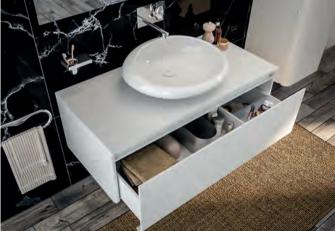

### In touch with your senses.

Washbasins with vanity units provide ample storage space divided into boxes, putting your bathroom in order and making your life easier.

We have placed shelf units in the back of the mirrors with sliding doors. Therefore you can easily reach the items that you have set aside for daily use.

dimensions. You can use the shelf system inside the cabinet to store your towels. Those who wish to save on space, may prefer tall units with a special mechanism.