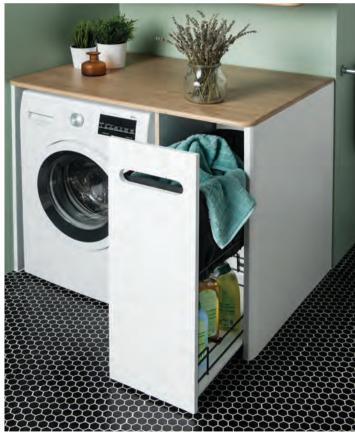

dimensions. You can use the shelf system inside the cabinet to store your towels. Those who wish to save on space, may prefer tall units with a special mechanism.