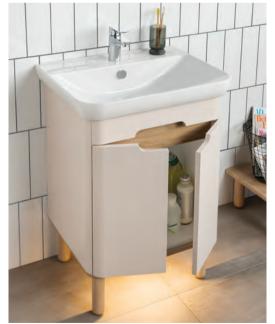

### In touch with your senses.

Washbasins with vanity units provide ample storage space divided into boxes, putting your bathroom in order and making your life easier.

We have placed shelf units in the back of the mirrors with sliding doors. Therefore you can easily reach the items that you have set aside for daily use.

dimensions. You can use the shelf system inside the cabinet to store your towels. Those who wish to save on space, may prefer tall units with a special mechanism.