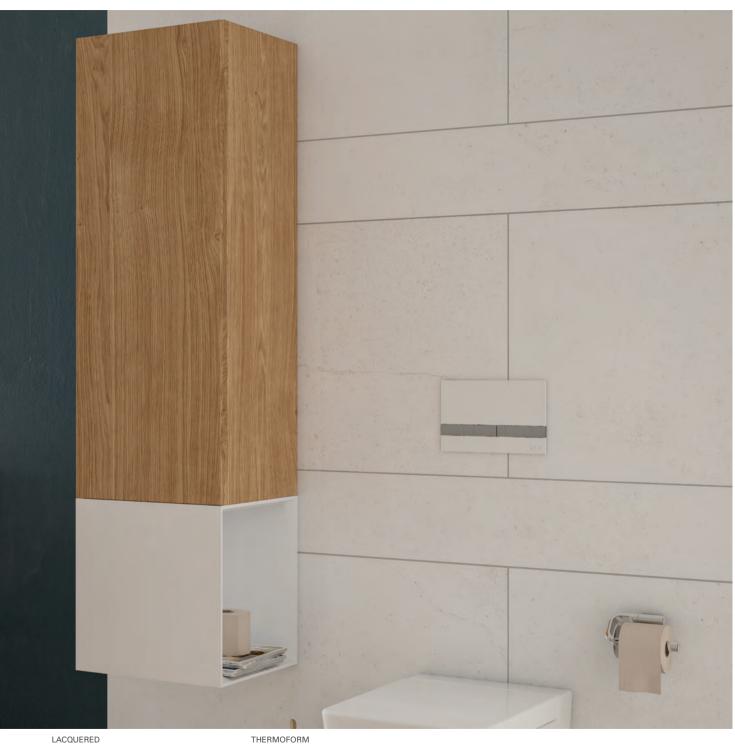

Right        | Lacquered onto MDF/ Lacquered onto MDF |
| 61086 NEW    | Matte white<br>With chrome handle/Right                   | Lacquered onto MDF/ Lacquered onto MDF |
| 61088 NEW    | Matte black<br>With chrome handle/Right                   | Lacquered onto MDF/ Lacquered onto MDF |
| 61090 NEW    | Matte sand beige<br>With copper handle/Right              | Lacquered onto MDF/ Lacquered onto MDF |
|              | WxDxH 40x40x113 cm  Unit contains 1 flexible glass shelf. | 400<br>180<br>010<br>±0.00             |

#### **Energy Efficiency Classification for Elegance**



WxDxH refers to WidthxDepthxHeight
 2 years warranty is offered for bathroom furniture products. Please refer to technical drawings for exact measures. For the prices, please see our price book.

# **Frame**









MATTE WHITE MATTE BLACK



MATTE TAUPE



DORE OAK



PATTERNED BLACK OAK



MOCHA OAK



SENSOR



LED LIGHTING



SOFT CLOSING



FULL EXTENSION



POWER PLUG

# Frame

# Geometric and pure design for authentic pleasure.

With different dimensions for maximum ease of use, countertop washbasin units with 60, 80, 100, 120 cm and vanity units with 60, 80, 100 cm width options complement graceful lines of the washbasin unit.









Soft-close drawers in the washbasin units support bathroom safety and silence. Drawer non-slip mats add extra elegance and comfort.



Frame's vanity basins are designed with expansive areas for toiletries and deep bowls to ensure your comfort. Washbasins are offered in white and matte taupe color options.

# Frame











A bathrobe unit providing spacio