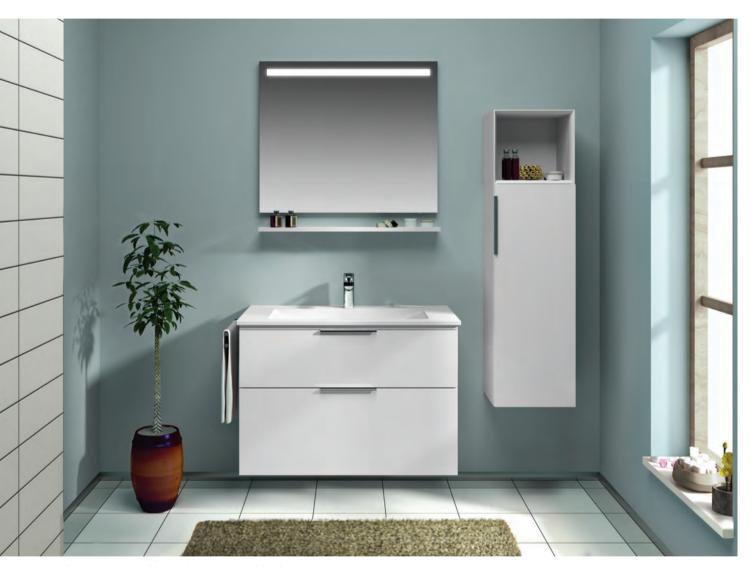

### In touch with your senses.

Washbasins with vanity units provide ample storage space divided into boxes, putting your bathroom in order and making your life easier.

We have placed shelf units in the back of the mirrors with sliding doors. Therefore you can easily reach the items that you have set aside for daily use.

dimensions. You can use the shelf system inside the cabinet to store your towels. Those who wish to save on space, may prefer tall units with a special mechanism.