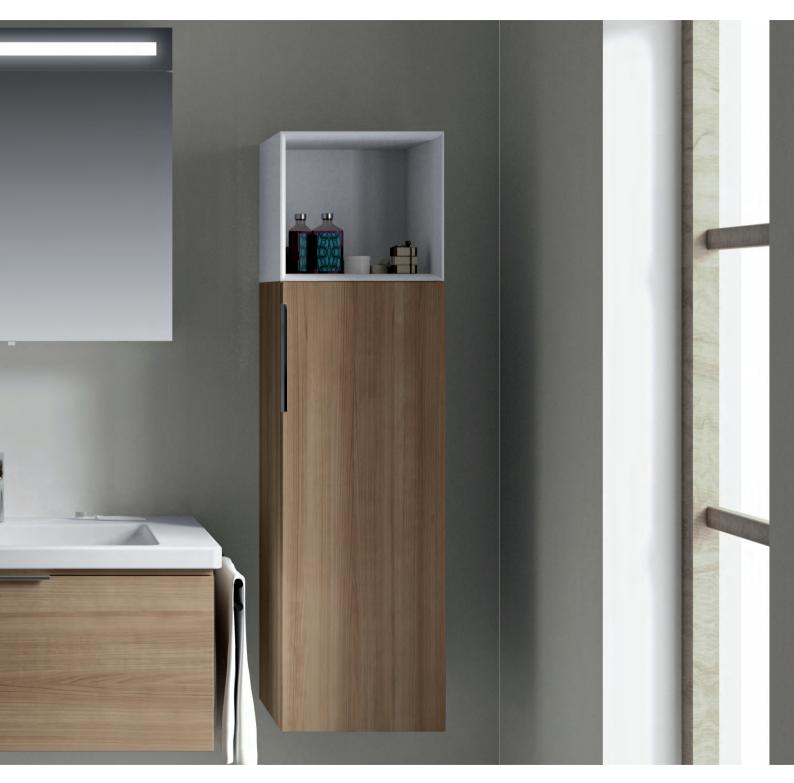

dimensions. You can use the shelf system inside the cabinet to store your towels. Those who wish to save on space, may prefer tall units with a special mechanism.