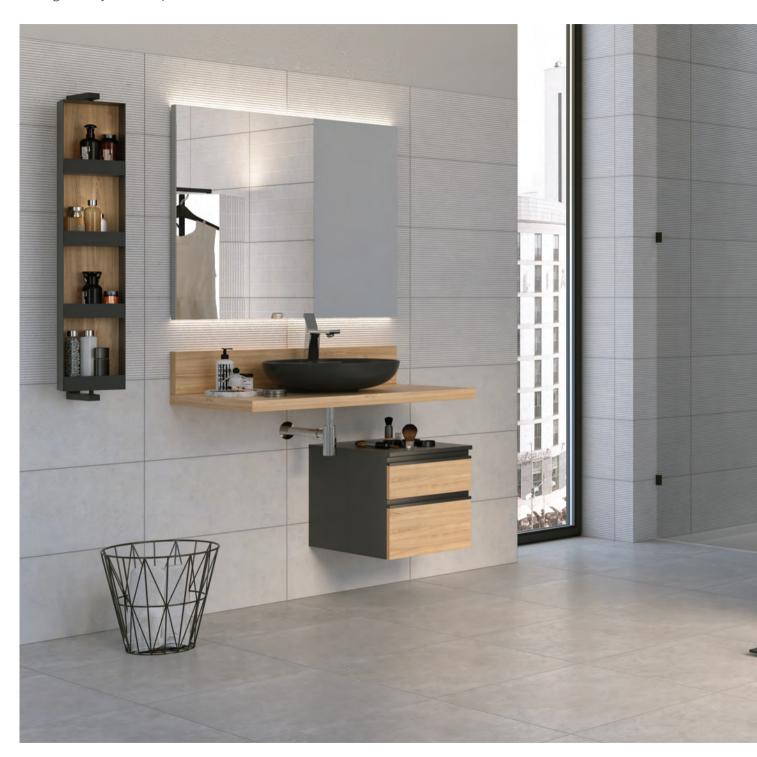

| 0                                         |
| 5882 Memoria washbasin                    | M58000001000<br>Memoria infinit washbasin | M58000002000<br>Memoria infinit washbasin |
| 0                                         | 0                                         |                                           |
| M58000003000<br>Memoria infinit washbasin | M58000004000<br>Memoria infinit washbasin | M58000005000<br>Memoria infinit washbasin |
|                                           |                                           |                                           |
| M58000021000<br>System Infinit washbasin  | M58000022000<br>System Infinit washbasin  |                                           |

# **Memoria Elements**

Designed by Christophe Pillet







SOLID WOOD



SPINNEY OAK

NATURAL VENEERED



AMERICAN OAK



NATURAL VENEERED



LED LIGHTING

## **Memoria Elements**

Minimal details creating aesthetic and special spaces.



Elegant pieces maintaining the innovative and aesthetic design line of VitrA's bathroom furniture further enrich VitrA's world of special sensations. Featuring organic forms, modern designs and unique minimal details, Memoria Elements opens the door to brand new and impressive combinations with excellent harmony.







Swivel cabinet offering 360-degree freedom of use, have a mirror, bar for hanging clothes, removable drawer in the middle, and open/closed storage spaces. Moreover, LED lighting on the top creates an elegant ambiance in the bathroom.



The tray on the bank can be used for displaying decorat