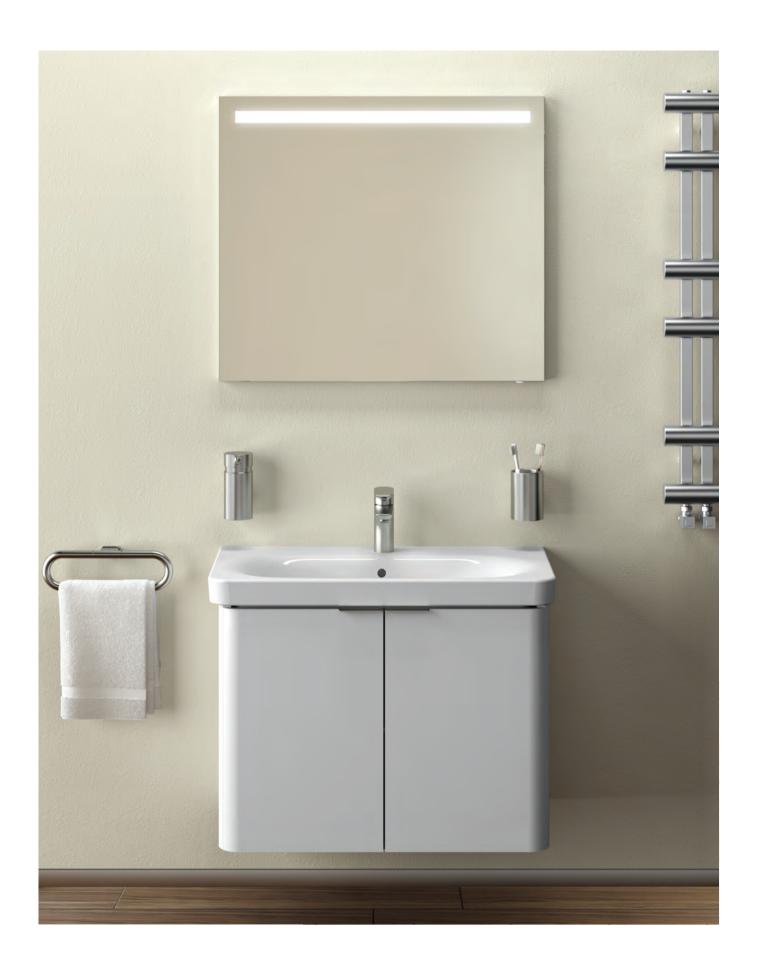

### In touch with your senses.

Washbasins with vanity units provide ample storage space divided into boxes, putting your bathroom in order and making your life easier.

We have placed shelf units in the back of the mirrors with sliding doors. Therefore you can easily reach the items that you have set aside for daily use.

dimensions. You can use the shelf system inside the cabinet to store your towels. Those who wish to save on space, may prefer tall units with a special mechanism.