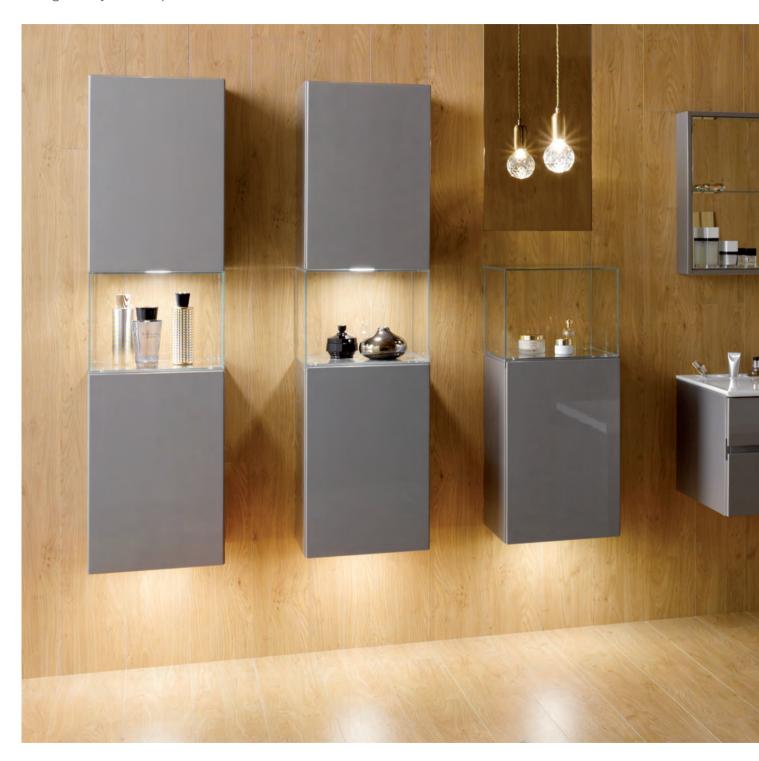

SOFT CLOSING

FULL EXTENSION

GLASS SHELVES

### In touch with your senses.

Washbasins with vanity units provide ample storage space divided into boxes, putting your bathroom in order and making your life easier.

We have placed shelf units in the back of the mirrors with sliding doors. Therefore you can easily reach the items that you have set aside for daily use.

dimensions. You can use the shelf system inside the cabinet to store your towels. Those who wish to save on space, may prefer tall units with a special mechanism.