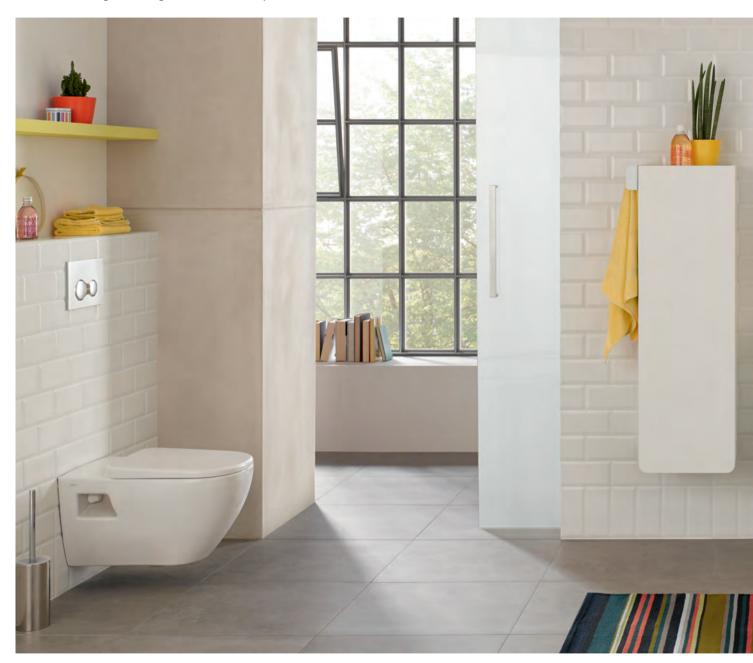

### In touch with your senses.

Washbasins with vanity units provide ample storage space divided into boxes, putting your bathroom in order and making your life easier.

We have placed shelf units in the back of the mirrors with sliding doors. Therefore you can easily reach the items that you have set aside for daily use.