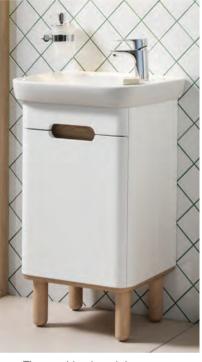

shing machine and laundry basket. Fine and rounded corners ensure safety and enable easy cleaning in small bathroom spaces.





## Impressive pieces, functional solutions.





The washing machine unit also has a closed cabinet to neatly store anything you want. In this section, there is a laundry basket and shelf for storing cleaning materials. The elegant upper unit provides extra storage with its drawer and shelf details.



The tall unit is suitable for storing different size of cleaning materials. Air vents inside of the cabinet prevent humidity by providing good ventilation.

# **Sento**

# Smart solutions for bathrooms.

Sento's modern lines and excellent color harmony are dazzling. Moreover, the series offers a large range of products with suitable solutions for smaller areas.





The tall unit, which is especially designed for functionality, has shelves for storage, a laundry basket and power plug, and a special area for storing personal care products.

The washbasin unit has a compact form that is suitable for smaller bathrooms and it provides extra storage.





The series offers various colors and forms for different tastes and preferences. Both mirror cabinets and flat mirrors offer LED illumination feature.



Sento's large range of products offer elegant combinations suitable both for smaller and larger bathrooms. Furniture with or without legs can create different atmospheres in bathrooms.





LED lighting stands out as an efficient solution that increases bathroom safety and strengthens the ambiance in bathrooms.

Combinations formed with matte cream col