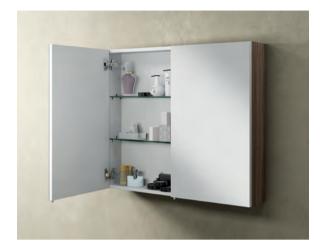

### In touch with your senses.

Washbasins with vanity units provide ample storage space divided into boxes, putting your bathroom in order and making your life easier.

We have placed shelf units in the back of the mirrors with sliding doors. Therefore you can easily reach the items that you have set aside for daily use.

dimensions. You can use the shelf system inside the cabinet to store your towels. Those who wish to save on space, may prefer tall units with a special mechanism.