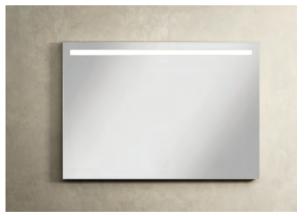

Designed by Christophe Pillet

NATURAL VENEERED

WALNUT

LACQUERED

METALLIC GREY

NATURAL VENEERED

SENSOR

LED LIGHTING

SOFT CLOSING

FULL EXTENSION

GLASS SHELVES