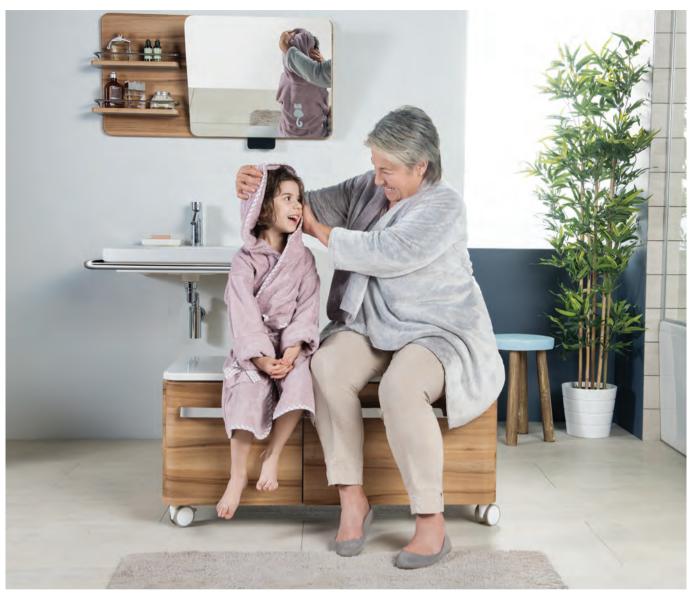

### In touch with your senses.

Washbasins with vanity units provide ample storage space divided into boxes, putting your bathroom in order and making your life easier.

We have placed shelf units in the back of the mirrors with sliding doors. Therefore you can easily reach the items that you have set aside for daily use.

dimensions. You can use the shelf system inside the cabinet to store your towels. Those who wish to save on space, may prefer tall units with a special mechanism.