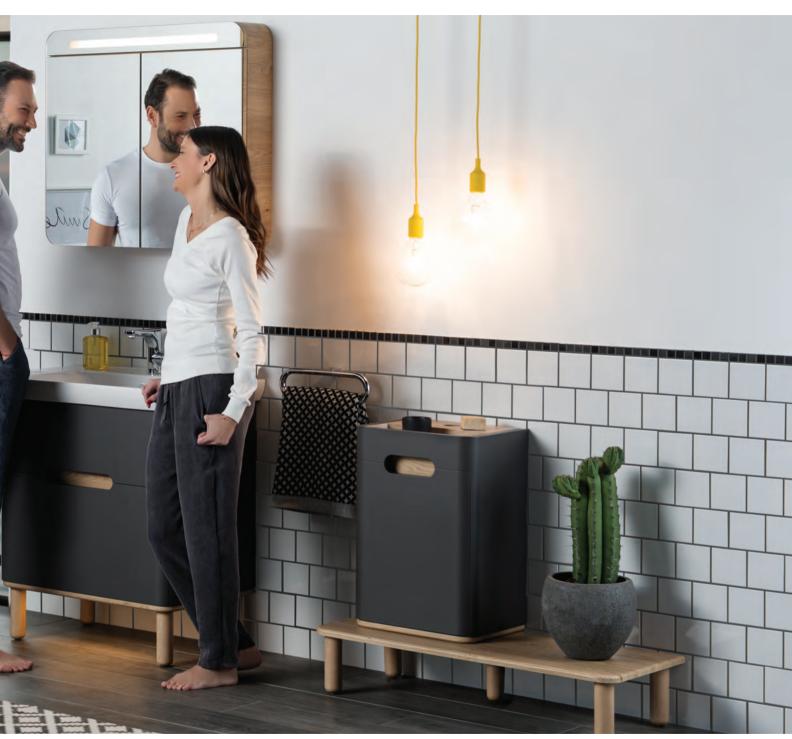

|  |

#### Energy Efficiency Classification for Nest Trendy





For all codes with lighting, except 56198, 56334.

For 56198, 56334 lighting

- WxDxH refers to WidthxDepthxHeight
   2 years warranty is offered for bathroom furniture products. Please refer to technical drawings for exact measures.
- Eczacibasi Buildings reserve the right to make technical modifications and after colors without prior notice. For the prices, please see our price book.

### Sento







THERMOFORM







MATTE ANTHRACITE



SENSOR



LED LIGHTING



SOFT CLOSING



FULL EXTENSION



POWER PLUG



GLASS SHELVES

### Sento

### Inspiring combinations from VitrA.

Sento with a Nordic clarity offers all the modules needed in a bathroom with functional and warm details. The series includes different solutions for storing cleaning materials. Sento has a multipurpose unit to house a washing machine and laundry basket. Fine and rounded corners ensure safety and enable easy cleaning in small bathroom spaces.





## Impressive pieces, functional solutions.





The washing machine unit also has a closed cabinet to neatly store anything you want. In this section, there is a laundry basket and shelf for storing cleaning materials. The elegant upper unit provides extra storage with