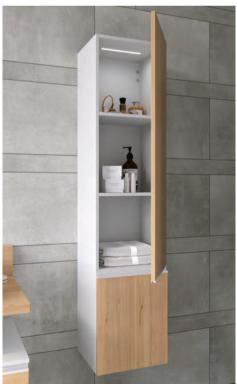

### In touch with your senses.

Washbasins with vanity units provide ample storage space divided into boxes, putting your bathroom in order and making your life easier.

We have placed shelf units in the back of the mirrors with sliding doors. Therefore you can easily reach the items that you have set aside for daily use.

dimensions. You can use the shelf system inside the cabinet to store your towels. Those who wish to save on space, may prefer tall units with a special mechanism.