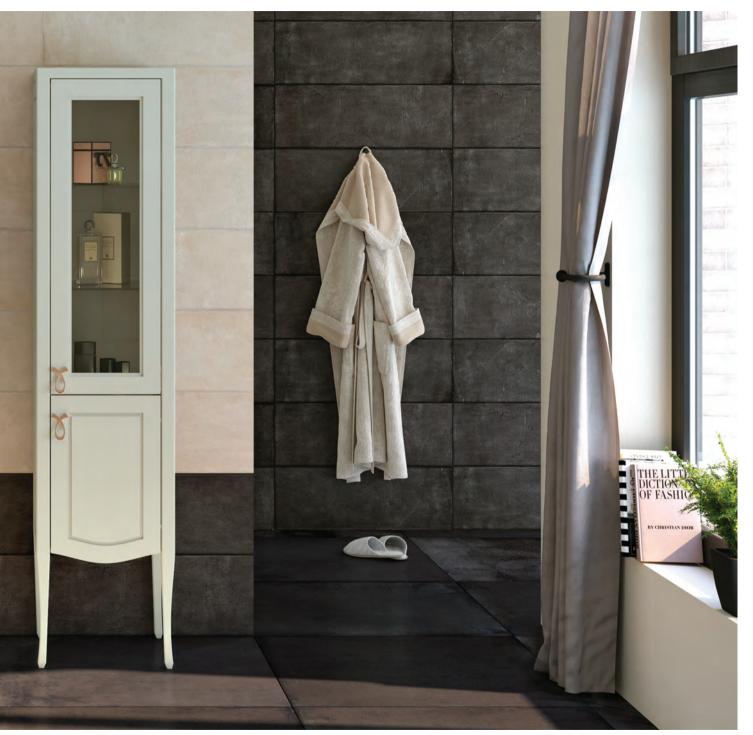

>Mobile tray and insole leather<br>box are included.<br>It can carry up to 180 kg. | 500<br>99<br>1500<br>1500                  |
| 61277        | Swivel cabinet, 70 cm                                                                                                    | Natural veneered/-                         |
|              | WxDxH 70,5x40x170,8 cm<br>American oak  3 sides of the cabinet are surrounded by mirrors. Including LED lighting.        | 705<br>630<br>270<br>270<br>08/21          |

- WxDxH refers to WidthxDepthxHeight
   2 years warranty is offered for bathroom furniture products. Please refer to technical drawings for exact measures. For the prices, please see our price book.



## Memoria Elements **NEW**

#### **Energy Efficiency Classification for Memoria Elements**







LACQUERED

















MATTE WHITE

MATTE BLACK

MATTE SAND BEIGE

SOFT CLOSING

FULL EXTENSION

GLASS SHELVES

Classic style at its finest...



The tall unit and mid unit selections enable you to personalize the storage spaces in your bathroom. The curved shapes and the legs of the furniture put an emphasis to the nostalgic appearance of the series.



Gold



| Product/Code | Description                                                                                                                                                                                                                | Body/Door material                                                                              |  |
|--------------|--------------------------------------------------------------------------