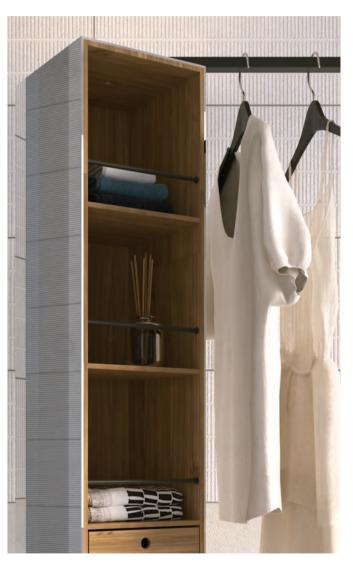

### In touch with your senses.

Washbasins with vanity units provide ample storage space divided into boxes, putting your bathroom in order and making your life easier.

We have placed shelf units in the back of the mirrors with sliding doors. Therefore you can easily reach the items that you have set aside for daily use.

dimensions. You can use the shelf system inside the cabinet to store your towels. Those who wish to save on space, may prefer tall units with a special mechanism.