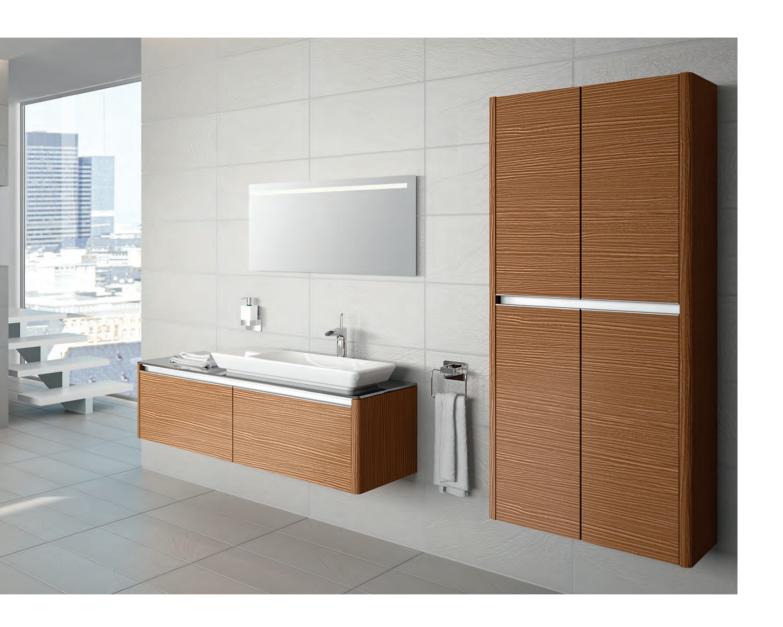

VitrA This luminaire contains built-in LED lamps. LED The lamps in this luminaire cannot be changed. 874/2012

WxDxH refers to WidthxDepthxHeight
 2 years warranty is offered for bathroom furniture products. Please refer to technical drawings for exact measures. For the prices, please see our price book.

**T4**Designed by NOA





THERMOFORM



HACIENDA HACIENDA BROWN BLACK





MATTE WHITE



MATTE GREY



MATTE BURGUNDY



LED LIGHTING



SOFT CLOSING



HORIZONTAL-VERTICAL USE



POWER PLUG



DOUBLE MIRROR



GLASS SHELVES

# Bright ideas, detailed solutions.

The appeal of the design is hidden in the detail. The T4 Series proves this fact once again. Immaculate details come together with simple lines and what surfaces is a functional design. The Series was designed by NOA Design.







| Product/Code | Description                                                                                                                                      | Body/Door material