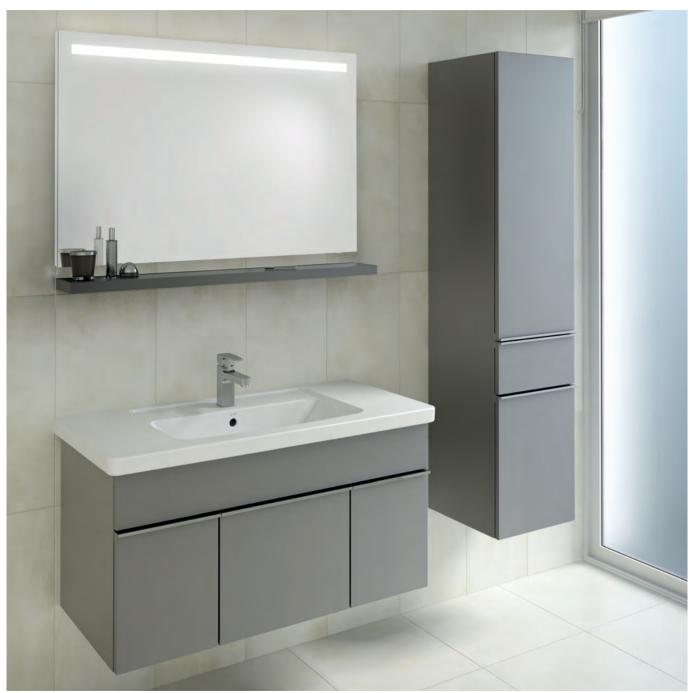

### In touch with your senses.

Washbasins with vanity units provide ample storage space divided into boxes, putting your bathroom in order and making your life easier.

We have placed shelf units in the back of the mirrors with sliding doors. Therefore you can easily reach the items that you have set aside for daily use.

dimensions. You can use the shelf system inside the cabinet to store your towels. Those who wish to save on space, may prefer tall units with a special mechanism.