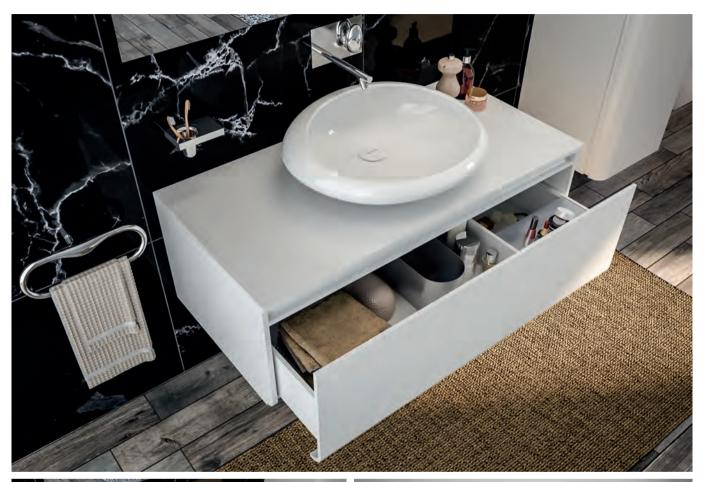

### In touch with your senses.

Washbasins with vanity units provide ample storage space divided into boxes, putting your bathroom in order and making your life easier.

We have placed shelf units in the back of the mirrors with sliding doors. Therefore you can easily reach the items that you have set aside for daily use.

dimensions. You can use the shelf system inside the cabinet to store your towels. Those who wish to save on space, may prefer tall units with a special mechanism.