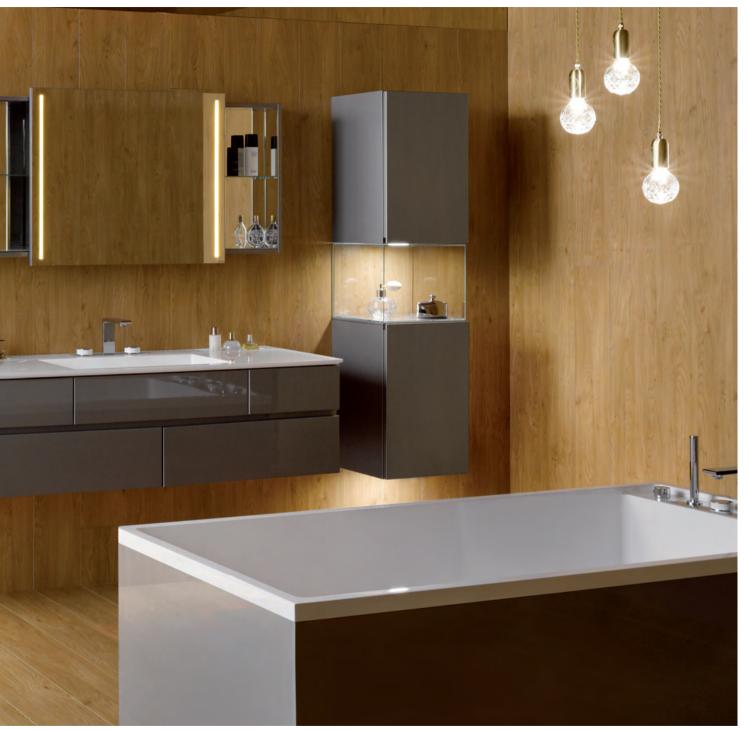

SOFT CLOSING

FULL EXTENSION

GLASS SHELVES

### In touch with your senses.

Washbasins with vanity units provide ample storage space divided into boxes, putting your bathroom in order and making your life easier.

We have placed shelf units in the back of the mirrors with sliding doors. Therefore you can easily reach the items that you have set aside for daily use.

dimensions. You can use the shelf system inside the cabinet to store your towels. Those who wish to save on space, may prefer tall units with a special mechanism.