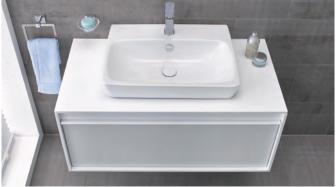

### In touch with your senses.

Washbasins with vanity units provide ample storage space divided into boxes, putting your bathroom in order and making your life easier.

We have placed shelf units in the back of the mirrors with sliding doors. Therefore you can easily reach the items that you have set aside for daily use.

dimensions. You can use the shelf system inside the cabinet to store your towels. Those who wish to save on space, may prefer tall units with a special mechanism.