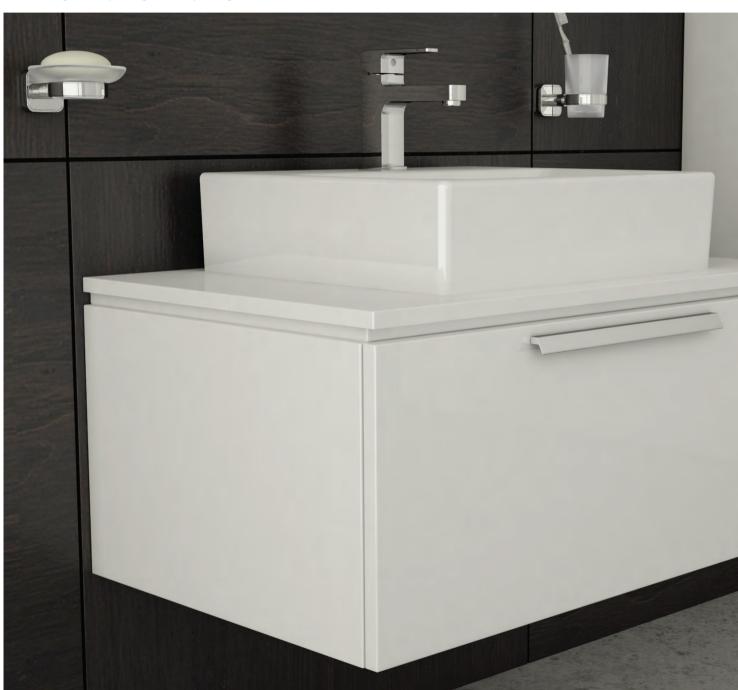

### In touch with your senses.

Washbasins with vanity units provide ample storage space divided into boxes, putting your bathroom in order and making your life easier.

We have placed shelf units in the back of the mirrors with sliding doors. Therefore you can easily reach the items that you have set aside for daily use.

dimensions. You can use the shelf system inside the cabinet to store your towels. Those who wish to save on space, may prefer tall units with a special mechanism.