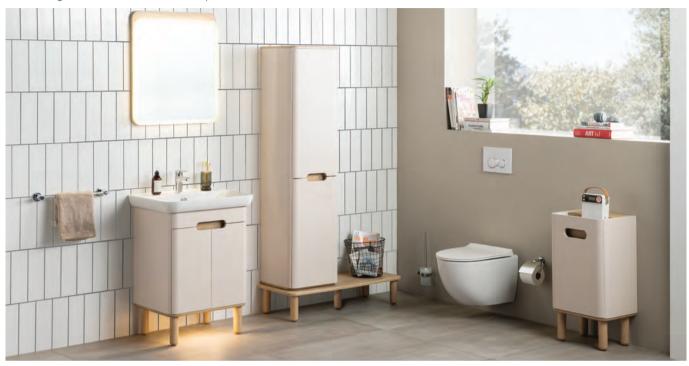

ms.

Sento's modern lines and excellent color harmony are dazzling. Moreover, the series offers a large range of products with suitable solutions for smaller areas.





The tall unit, which is especially designed for functionality, has shelves for storage, a laundry basket and power plug, and a special area for storing personal care products.

The washbasin unit has a compact form that is suitable for smaller bathrooms and it provides extra storage.





The series offers various colors and forms for different tastes and preferences. Both mirror cabinets and flat mirrors offer LED illumination feature.



Sento's large range of products offer elegant combinations suitable both for smaller and larger bathrooms. Furniture with or without legs can create different atmospheres in bathrooms.





LED lighting stands out as an efficient solution that increases bathroom safety and strengthens the ambiance in bathrooms.

Combinations formed with matte cream color option create a natural ambiance in bathrooms. Sento offers washbasin units with door, single and double drawer options in different sizes and colors.



Fully extendable and double-drawer washbasin units are an ideal choice for users who prefer spacious storage areas.



With open and close storage spaces, mid units offer a neat bathroom experience and convenience for bathrooms.



| Product/Code | Description