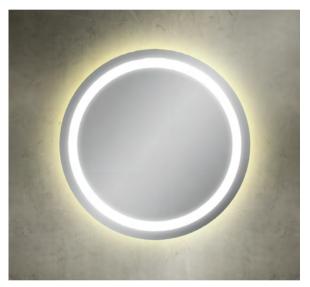

#### NEW PRODUCTS LAUNCHED BY THE 1st OF MARCH 2017

- Memoria Black & White
  - 100-120-160 cm Patterned oak thick counter
  - Matte white colour option
- Elegance
  - Washbasin units, tall and mid units with chrome handles for matte black and matte white
  - Washbasin unit, tall and mid units with copper handles for matte sand beige
- Folda
  - Washbasin units with vanity basins
  - Grey oak colour option
- Metropole
  - Silver oak colour option
- Nest Trendy
  - Adjustable mirror and adjustable mirror with shelves in waved natural wood
  - Low mobile unit with acrylic top surface and mid unit with acrylic tray in waved natural wood
- Deluxe
  - 80 cm Round Illuminated mirror with frame
  - 85-95-125 cm Built-in mirror cabinets built into wall
- Premium
  - Mirror cabinets for dore oak, mocha oak, patterned black oak colours