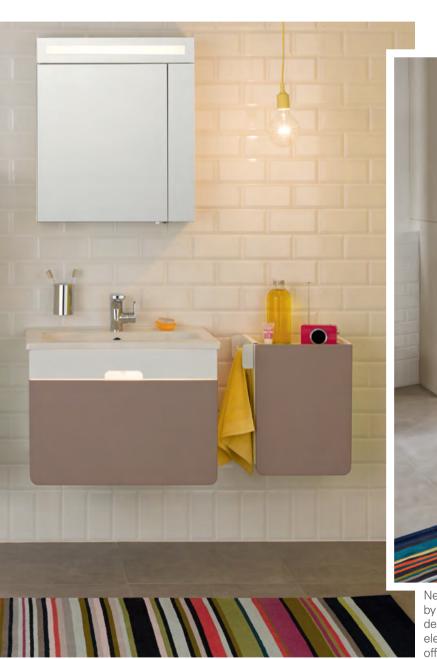

### In touch with your senses.

Washbasins with vanity units provide ample storage space divided into boxes, putting your bathroom in order and making your life easier.

We have placed shelf units in the back of the mirrors with sliding doors. Therefore you can easily reach the items that you have set aside for daily use.

dimensions. You can use the shelf system inside the cabinet to store your towels. Those who wish to save on space, may prefer tall units with a special mechanism.