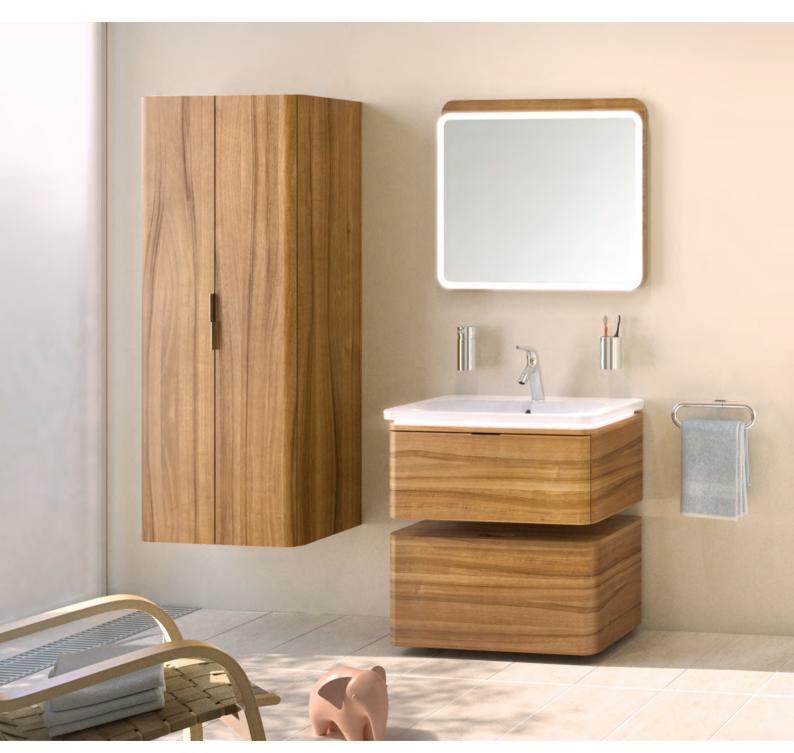

### In touch with your senses.

Washbasins with vanity units provide ample storage space divided into boxes, putting your bathroom in order and making your life easier.

We have placed shelf units in the back of the mirrors with sliding doors. Therefore you can easily reach the items that you have set aside for daily use.

dimensions. You can use the shelf system inside the cabinet to store your towels. Those who wish to save on space, may prefer tall units with a special mechanism.