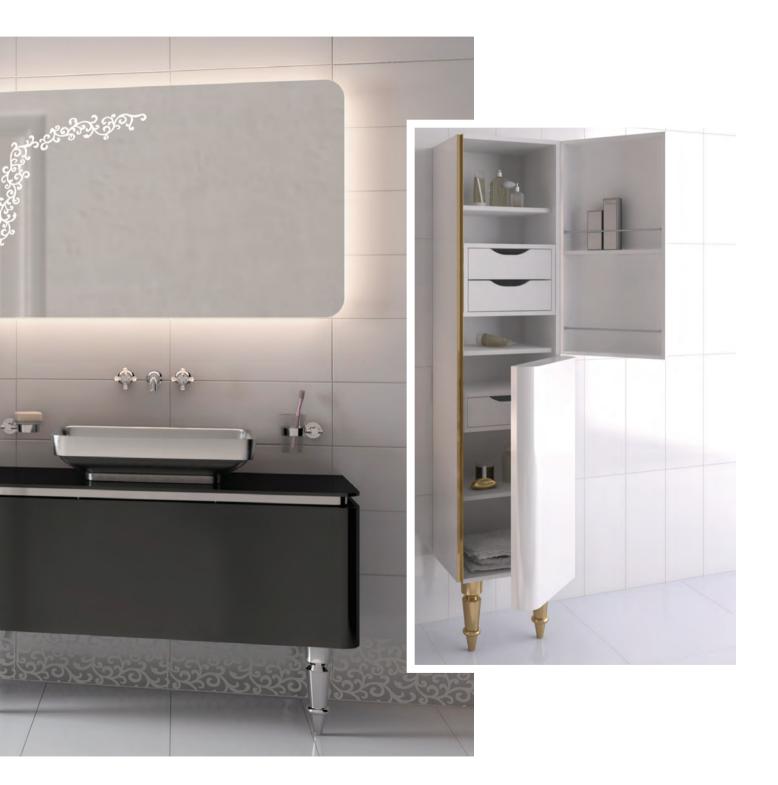

### In touch with your senses.

Washbasins with vanity units provide ample storage space divided into boxes, putting your bathroom in order and making your life easier.

We have placed shelf units in the back of the mirrors with sliding doors. Therefore you can easily reach the items that you have set aside for daily use.

dimensions. You can use the shelf system inside the cabinet to store your towels. Those who wish to save on space, may prefer tall units with a special mechanism.