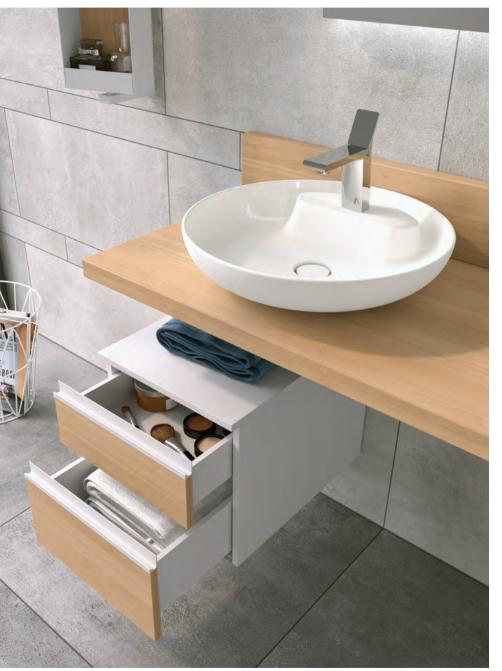

### In touch with your senses.

Washbasins with vanity units provide ample storage space divided into boxes, putting your bathroom in order and making your life easier.

We have placed shelf units in the back of the mirrors with sliding doors. Therefore you can easily reach the items that you have set aside for daily use.

dimensions. You can use the shelf system inside the cabinet to store your towels. Those who wish to save on space, may prefer tall units with a special mechanism.