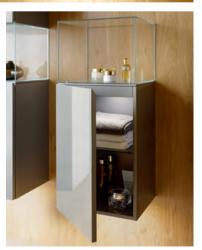

| 915-918 |
| Step                  | 919-920 |
| Vision                | 921-923 |
| Optima Flatpack       | 924-928 |
| Step Flatpack         | 929-930 |
| Mirrors               | 931-953 |
| Guest Bathrooms       | 954-965 |
|                       |         |

Designed by Christophe Pillet





NATURAL VENEERED



WALNUT

LACQUERED



METALLIC GREY



NATURAL VENEERED



SENSOR



LED LIGHTING



SOFT CLOSING



FULL EXTENSION



GLASS SHELVES

### In touch with your senses.

Washbasins with vanity units provide ample storage space divided into boxes, putting your bathroom in order and making your life easier.





We have placed shelf units in the back of the mirrors with sliding doors. Therefore you can easily reach the items that you have set aside for daily use.













dimensions. You can use the shelf system inside the cabinet to store your towels. Those who wish to save on space, may prefer tall units with a special mechanism.

# VitrA

| Product/Code | Description                                                                                                                                                                                                                          | Body/Door material                                                                                  |
|--------------|--------------------------------------------------------------------------------------------------------------------------------------------------------------------------------------------------------------------------------------|----------------------