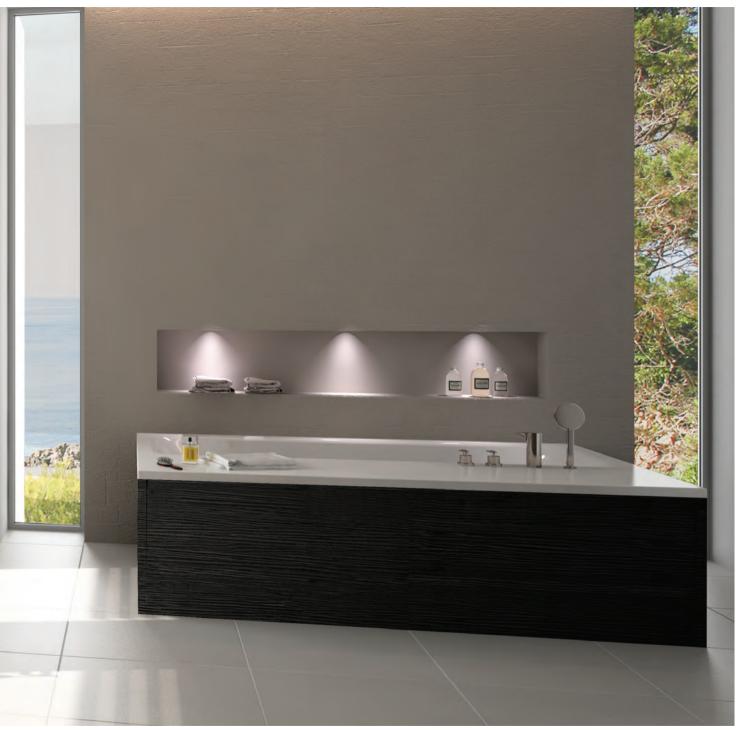

Should be used with basin mixer.  Must be used with codes: 61646: 61266 or 61269 61647: 61267 or 61270 61648: 61268 or 61271 | 305<br>88<br>————————————————————————————————— |

WxDxH refers to WidthxDepthxHeight
 2 years warranty is offered for bathroom furniture products. 
Please refer to technical drawings for exact measures. For the prices, please see our price book.



Body/Door material Product/Code Description **Energy Efficiency Classification for Frame** VitrA This luminaire contains built-in LED lamps. LED The lamps in this luminaire cannot be changed. 874/2012

WxDxH refers to WidthxDepthxHeight
 2 years warranty is offered for bathroom furniture products. Please refer to technical drawings for exact measures. For the prices, please see our price book.

**T4**Designed by NOA





THERMOFORM



HACIENDA HACIENDA BROWN BLACK





MATTE WHITE



MATTE GREY



MATTE BURGUNDY



LED LIGHTING



SOFT CLOSING



HORIZONTAL-VERTICAL USE



POWER PLUG



DOUBLE MIRROR



GLASS SHELVES

# Bright ideas, detailed solutions.

The appeal of the design is hidden in the detail. The T4 Series proves this fact once again. Immaculate details come together with simple lines and what surfaces is a functional design. The Series was designed by NOA Design.







| Product/Code | Description                                                                                                                                      | Body/Door material