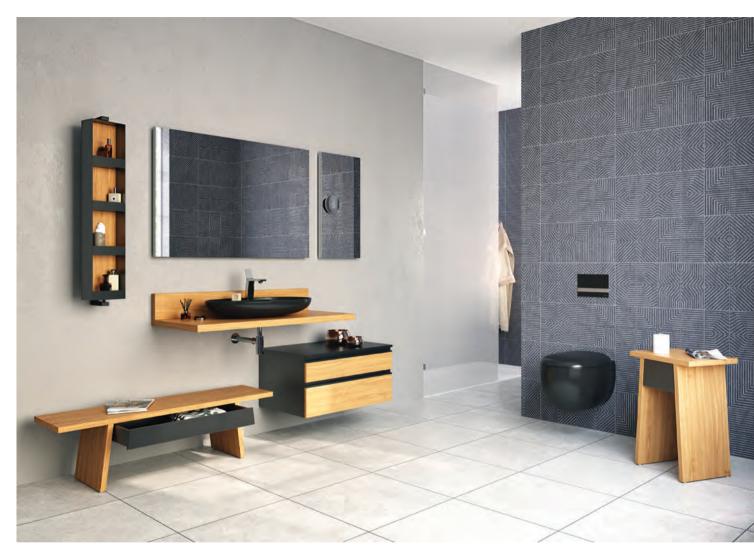

ria infinit washbasin |
| 0                                         | 0                                         |                                           |
| M58000003000<br>Memoria infinit washbasin | M58000004000<br>Memoria infinit washbasin | M58000005000<br>Memoria infinit washbasin |
|                                           |                                           |                                           |
| M58000021000<br>System Infinit washbasin  | M58000022000<br>System Infinit washbasin  |                                           |

# **Memoria Elements**

Designed by Christophe Pillet







SOLID WOOD



SPINNEY OAK

NATURAL VENEERED



AMERICAN OAK



NATURAL VENEERED



LED LIGHTING

## **Memoria Elements**

Minimal details creating aesthetic and special spaces.



Elegant pieces maintaining the innovative and aesthetic design line of VitrA's bathroom furniture further enrich VitrA's world of special sensations. Featuring organic forms, modern designs and unique minimal details, Memoria Elements opens the door to brand new and impressive combinations with excellent harmony.







Swivel cabinet offering 360-degree freedom of use, have a mirror, bar for hanging clothes, removable drawer in the middle, and open/closed storage spaces. Moreover, LED lighting on the top creates an elegant ambiance in the bathroom.



The tray on the bank can be used for displaying decorative articles while the basket keeps personal items.



## Memoria Elements NEW

| Product/Code | Description