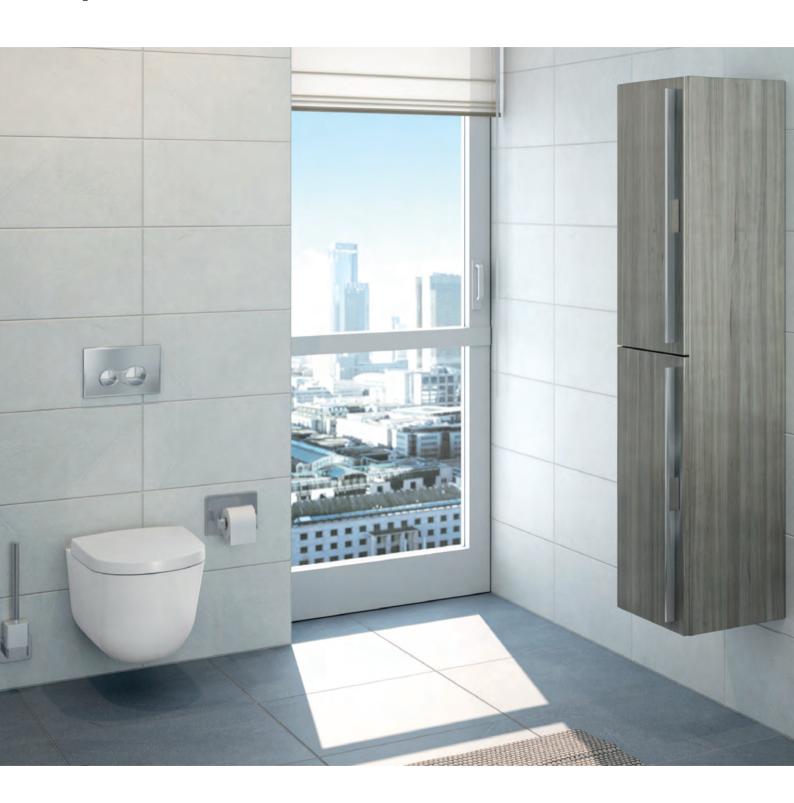

--|--------------------------|--|--|--|
|                          |                          |                          |  |  |  |
| 5666 Metropole washbasin | 5660 Metropole washbasin | 5667 Metropole washbasin |  |  |  |
|                          |                          |                          |  |  |  |
| 5661 Metropole washbasin | 5668 Metropole washbasin | 5662 Metropole washbasin |  |  |  |
|                          |                          |                          |  |  |  |
| 5669 Metropole washbasin | 5663 Metropole washbasin | 5940 Metropole washbasin |  |  |  |
|                          |                          |                          |  |  |  |
| 5941 Metropole washbasin | 5942 Metropole washbasin | 5943 Metropole washbasin |  |  |  |

## **System Infinit**







THERMOFORM



WHITE HIGH GLOSS



GREY BIRCH HIGH GLOSS



ANTHRACITE HIGH GLOSS



SOFT CLOSING



FULL EXTENSION



GLASS SHELVES

## **System Infinit**

## Singular sophisticated design.

Designed for the System Fit Series, Infinit washbasins embrace the furniture and become one. This creates soft shapes and large spaces for use. The washbasins solved the design-related water splashing issue, and they also prevent the timber from being damaged.







#### System-Infinit

| Product/Code | Description                                                                                                                                                                                                  | Body/Door material