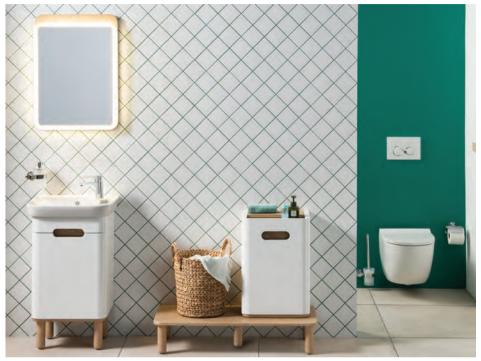

### In touch with your senses.

Washbasins with vanity units provide ample storage space divided into boxes, putting your bathroom in order and making your life easier.

We have placed shelf units in the back of the mirrors with sliding doors. Therefore you can easily reach the items that you have set aside for daily use.