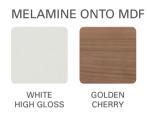

# VitrA

| Product/Code | Description                                                                                                                                                                                                                          | Body/Door material                                                                                  |
|--------------|--------------------------------------------------------------------------------------------------------------------------------------------------------------------------------------------------------------------------------------|-----------------------------------------------------------------------------------------------------|
|              | Washbasin unit, with cera                                                                                                                                                                                                            | mic washbasin, 120 cm                                                                               |
| 58356        | Walnut                                                                                                                                                                                                                               | Natural venereed onto MDF/Natural venereed onto MDF                                                 |
| 58359        | Metallic grey                                                                                                                                                                                                                        | Lacquered onto MDF/ Lacquered onto MDF                                                              |
|              | WxDxH 120x51x42 cm<br>Including 5710B003-0016<br>washbasin                                                                                                                                                                           | 1200<br>1190 1060                                                                                   |
|              | 1 small, 1 big inner separator included. Must be used with built-in faucet. Compatible with A4231457EXP built-in faucet. Ceramic waste set is included. Trap set must be ordered separately.                                         | 010<br>000<br>000<br>000<br>000<br>000<br>000<br>000<br>000<br>000                                  |
|              | Washbasin unit, with cera                                                                                                                                                                                                            | mic washbasin, 120 cm                                                                               |
| 58357        | Walnut                                                                                                                                                                                                                               | Natural venereed onto MDF/Natural venereed onto MDF                                                 |
| 58360        | Metallic grey                                                                                                                                                                                                                        | Lacquered onto MDF/ Lacquered onto MDF                                                              |
|              | WxDxH 120x51x42 cm Including 5710B003-0294 washbasin  Right faucet hole 1 small, 1 big inner separator included. Compatible with A42329EXP and A42330EXP faucet. Ceramic waste set is included. Trap set must be ordered separately. | 1200<br>1190<br>135<br>1060<br>1060<br>1060<br>1060<br>1060<br>1060<br>1060<br>1060<br>1060<br>1060 |
|              | Washbasin unit, with cera                                                                                                                                                                                                            |                                                                                                     |
| 58358        | Walnut                                                                                                                                                                                                                               | Natural venereed onto MDF/Natural venereed onto MDF                                                 |
| 58361        | Metallic grey                                                                                                                                                                                                                        | Lacquered onto MDF/ Lacquered onto MDF                                                              |
|              | WxDxH 120x51x42 cm<br>Including 5710B003-0052<br>washbasin                                                                                                                                                                           | 1200                                                                                                |
|              | Left faucet hole 1 small, 1 big inner separator included. Compatible with A42329EXP and A42330EXP faucet. Ceramic waste set is included. Trap set must be ordered separately.                                                        | 1190<br>135<br>1060<br>1060<br>1060<br>1060<br>1060<br>1060<br>1060                                 |