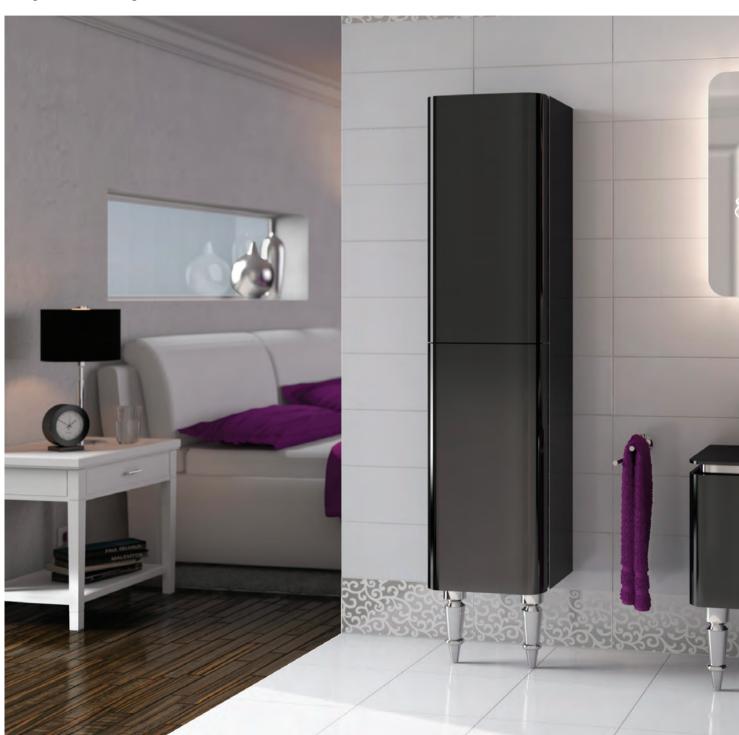

|                                                      |

WxDxH refers to WidthxDepthxHeight
 2 years warranty is offered for bathroom furniture products. 
 Please refer to technical drawings for exact measures. 
 For the prices, please see our price book.



#### Energy Efficiency Classification for Memoria







LACQUERED



WHITE HIGH BLACK HIGH BEIGE HIGH GLOSS GLOSS





LED LIGHTING SENSOR





SOFT CLOSING



FULL EXTENSION



POWER PLUG



GLASS SHELVES

# Elegant and glorious design.

The Gala Classic redefine traditional furniture designs and carries them to bathroom interiors. The glossy lacquer finishing is in complete harmony with the glossy gold accents in the series. The cabinets in the series have spacious storage areas combining classic tastes with functional use.







| Product/Code | Description                                                                                                                                 | Body/Door material                      |
|--------------|---------------------------------------------------------------------------------------------------------------------------------------------|-----------------------------------------|
|              | Washbasin unit, 80 cm                                                                                                                       |                                         |
| 60157        | White high gloss-Gold                                                                                                                       | Lacquered onto MDF/ Lacquered on