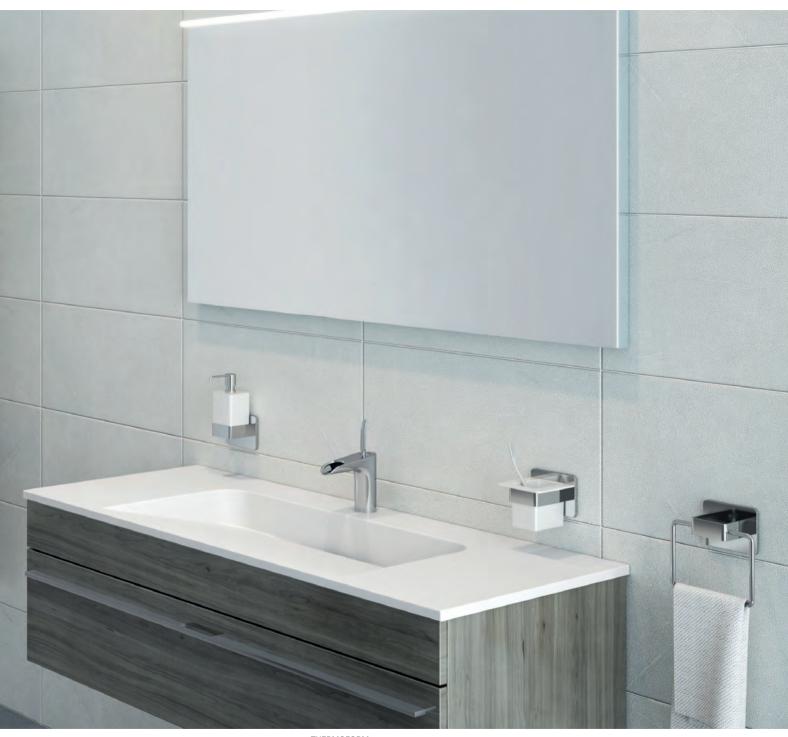

-------------------------|--|--|--|
|                          |                          |                          |  |  |  |
| 5666 Metropole washbasin | 5660 Metropole washbasin | 5667 Metropole washbasin |  |  |  |
|                          |                          |                          |  |  |  |
| 5661 Metropole washbasin | 5668 Metropole washbasin | 5662 Metropole washbasin |  |  |  |
|                          |                          |                          |  |  |  |
| 5669 Metropole washbasin | 5663 Metropole washbasin | 5940 Metropole washbasin |  |  |  |
|                          |                          |                          |  |  |  |
| 5941 Metropole washbasin | 5942 Metropole washbasin | 5943 Metropole washbasin |  |  |  |

## **System Infinit**







THERMOFORM



WHITE HIGH GLOSS



GREY BIRCH HIGH GLOSS



ANTHRACITE HIGH GLOSS



SOFT CLOSING



FULL EXTENSION



GLASS SHELVES

## **System Infinit**

## Singular sophisticated design.

Designed for the System Fit Series, Infinit washbasins embrace the furniture and become one. This creates soft shapes and large spaces for use. The washbasins solved the design-related water splashing issue, and they also prevent the timber from being damaged.







#### System-Infinit

| Product/Code | Description                                                                                                                                                                                                  | Body/Door material