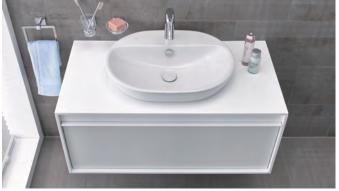

### In touch with your senses.

Washbasins with vanity units provide ample storage space divided into boxes, putting your bathroom in order and making your life easier.

We have placed shelf units in the back of the mirrors with sliding doors. Therefore you can easily reach the items that you have set aside for daily use.

dimensions. You can use the shelf system inside the cabinet to store your towels. Those who wish to save on space, may prefer tall units with a special mechanism.