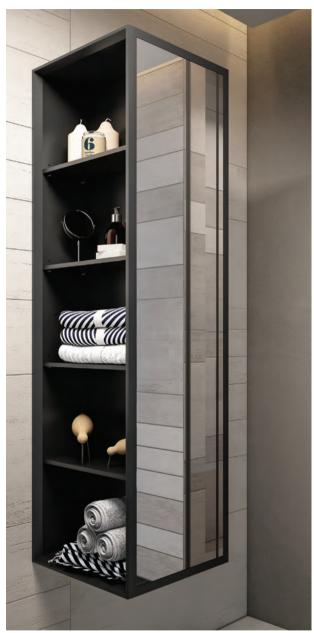

dimensions. You can use the shelf system inside the cabinet to store your towels. Those who wish to save on space, may prefer tall units with a special mechanism.