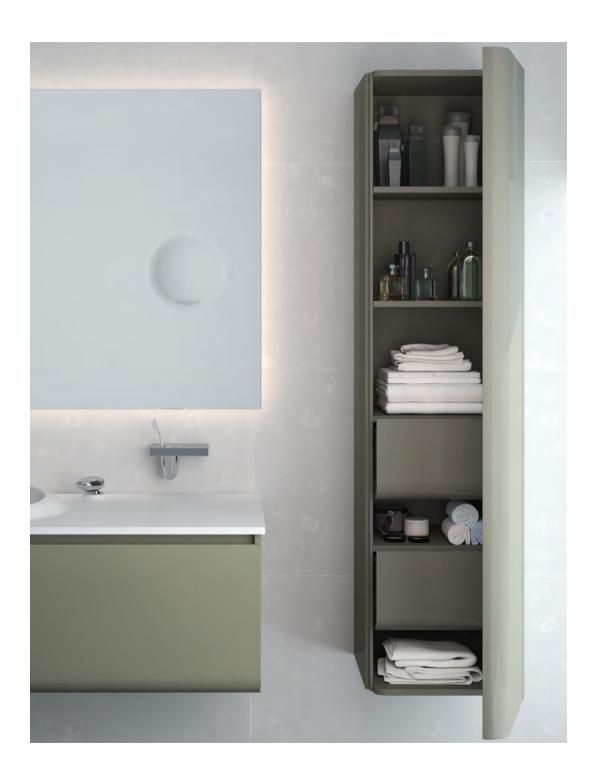

### In touch with your senses.

Washbasins with vanity units provide ample storage space divided into boxes, putting your bathroom in order and making your life easier.

We have placed shelf units in the back of the mirrors with sliding doors. Therefore you can easily reach the items that you have set aside for daily use.

dimensions. You can use the shelf system inside the cabinet to store your towels. Those who wish to save on space, may prefer tall units with a special mechanism.