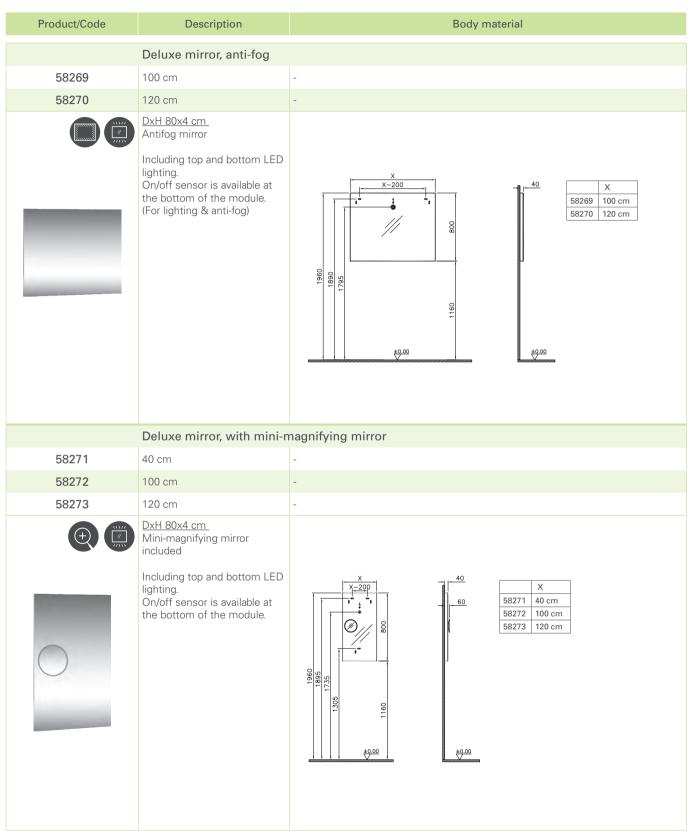

#### NEW PRODUCTS LAUNCHED BY THE 1st OF MARCH 2017

- Memoria Black & White
  - 100-120-160 cm Patterned oak thick counter
  - Matte white colour option
- Elegance
  - Washbasin units, tall and mid units with chrome handles for matte black and matte white
  - Washbasin unit, tall and mid units with copper handles for matte sand beige
- Folda
  - Washbasin units with vanity basins
  - Grey oak colour option
- Metropole
  - Silver oak colour option
- Nest Trendy
  - Adjustable mirror and adjustable mirror with shelves in waved natural wood
  - Low mobile unit with acrylic top surface and mid unit with acrylic tray in waved natural wood
- Deluxe
  - 80 cm Round Illuminated mirror with frame
  - 85-95-125 cm Built-in mirror cabinets built into wall
- Premium
  - Mirror cabinets for dore oak, mocha oak, patterned black oak colours

#### NEW SERIES LAUNCHED BY THE 1st OF JUNE 2017

- Premium, Elite and Classic flat mirrors will be used with their new codes starting from this date
- Brite (illuminated flat mirrors)