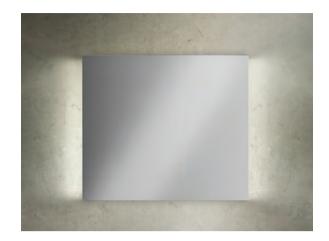

Designed by Christophe Pillet

NATURAL VENEERED

WALNUT

LACQUERED

METALLIC GREY

NATURAL VENEERED

SENSOR

LED LIGHTING