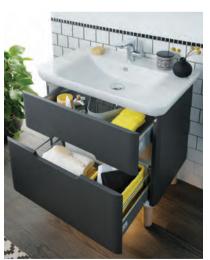

### In touch with your senses.

Washbasins with vanity units provide ample storage space divided into boxes, putting your bathroom in order and making your life easier.

We have placed shelf units in the back of the mirrors with sliding doors. Therefore you can easily reach the items that you have set aside for daily use.

dimensions. You can use the shelf system inside the cabinet to store your towels. Those who wish to save on space, may prefer tall units with a special mechanism.