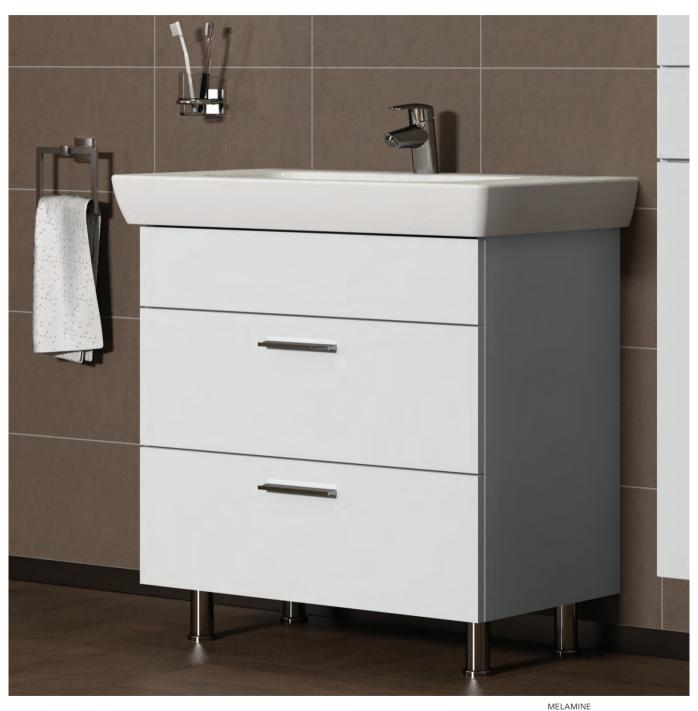

e high gloss/Right                                    | Melamine onto MDF/Thermoform                                             |
| 56000        | Teak/Right                                                | Melamine onto MDF/Thermoform                                             |
|              | WxDxH 35x35x160 cm                                        | 350<br>280<br>9091<br>9091<br>10091<br>10091                             |

- WxDxH refers to WidthxDepthxHeight
   2 years warranty is offered for bathroom furniture products. Please refer to technical drawings for exact measures.
   Eczacibasi Buildings reserve the right to make technical modifications and after colors without prior notice. For the prices, please see our price book.

### **Vision**

Practical solutions fo ideal use.











#### Vision NEW

| Product/Code | Description                                                                                             | Body/Door material                            |
|--------------|---------------------------------------------------------------------------------------------------------|-----------------------------------------------|
| 57123        | Washbasin unit, with 2 drawers, 65 cm                                                                   | Melamine onto MDF/ Melamine onto MDF          |
|              | WxDxH 65x46x85 cm White high gloss Including 5522B003-0001 washbasin.  Trap and waste set are included. | 648.5                                         |
| 57119        | Washbasin unit, with doors, 65 cm