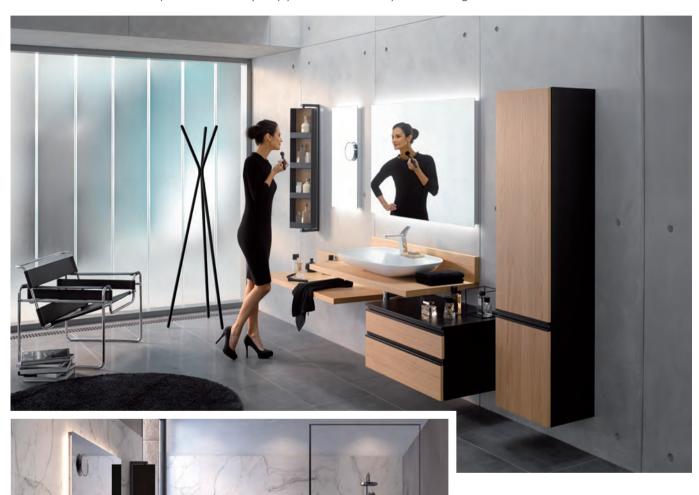

### In touch with your senses.

Washbasins with vanity units provide ample storage space divided into boxes, putting your bathroom in order and making your life easier.

We have placed shelf units in the back of the mirrors with sliding doors. Therefore you can easily reach the items that you have set aside for daily use.

dimensions. You can use the shelf system inside the cabinet to store your towels. Those who wish to save on space, may prefer tall units with a special mechanism.