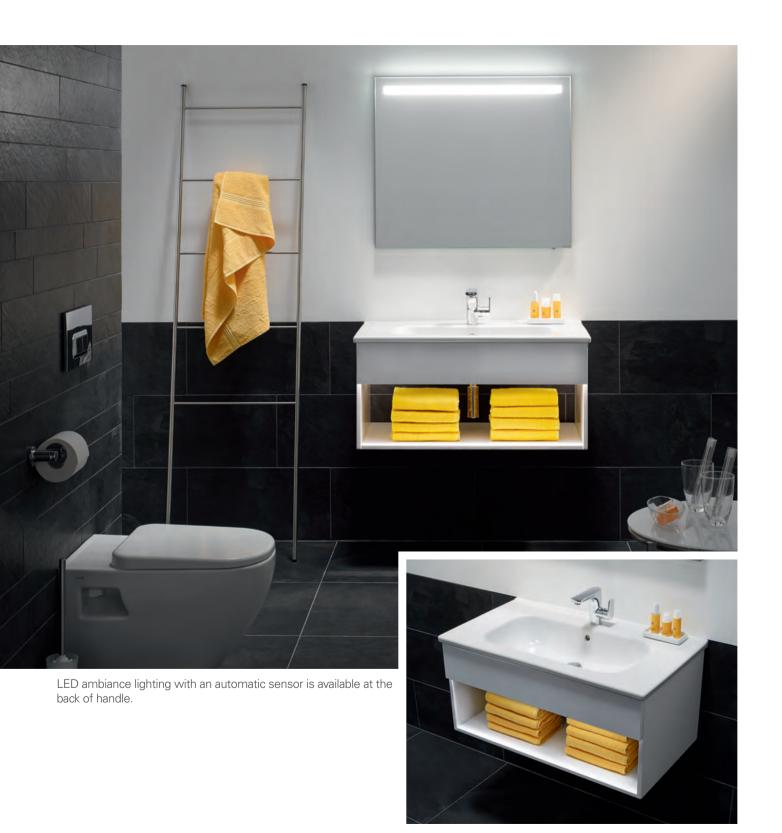

Designed by Christophe Pillet

NATURAL VENEERED

WALNUT

LACQUERED

METALLIC GREY

NATURAL VENEERED

SENSOR

LED LIGHTING

SOFT CLOSING

FULL EXTENSION

GLASS SHELVES