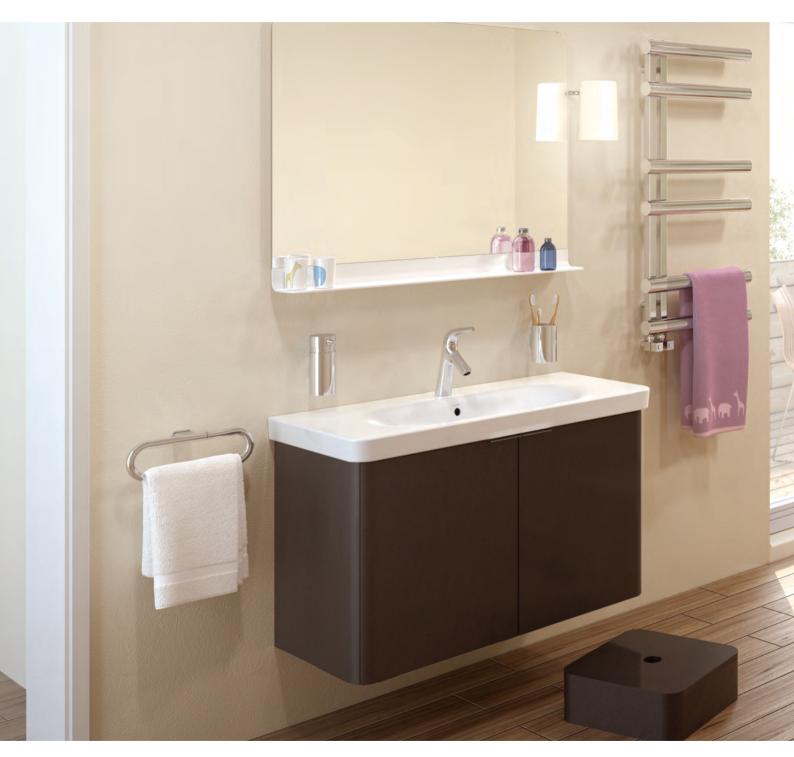

### In touch with your senses.

Washbasins with vanity units provide ample storage space divided into boxes, putting your bathroom in order and making your life easier.

We have placed shelf units in the back of the mirrors with sliding doors. Therefore you can easily reach the items that you have set aside for daily use.

dimensions. You can use the shelf system inside the cabinet to store your towels. Those who wish to save on space, may prefer tall units with a special mechanism.