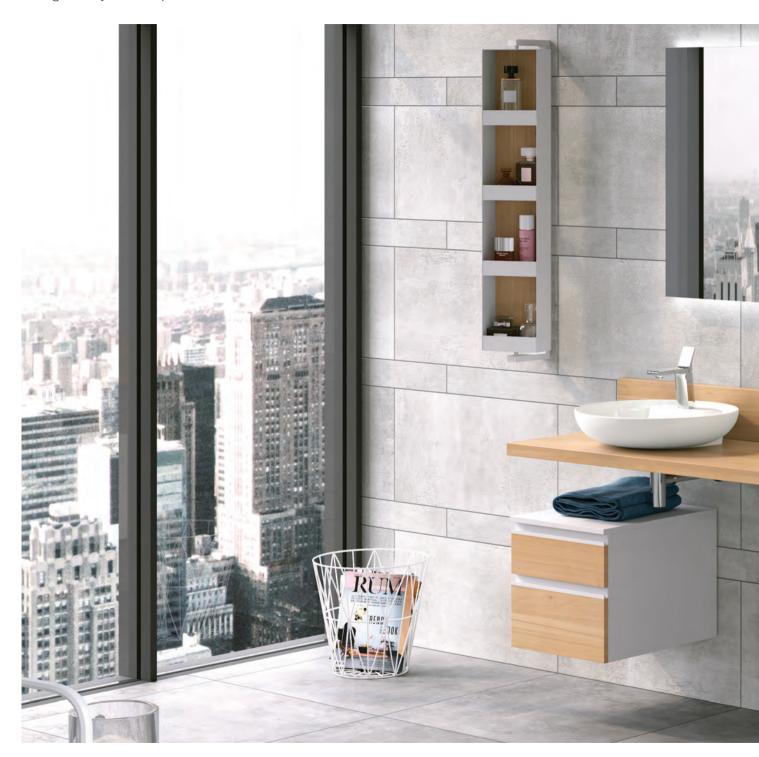

### In touch with your senses.

Washbasins with vanity units provide ample storage space divided into boxes, putting your bathroom in order and making your life easier.

We have placed shelf units in the back of the mirrors with sliding doors. Therefore you can easily reach the items that you have set aside for daily use.

dimensions. You can use the shelf system inside the cabinet to store your towels. Those who wish to save on space, may prefer tall units with a special mechanism.