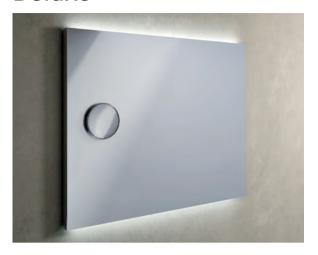

#### NEW PRODUCTS LAUNCHED BY THE 1st OF MARCH 2017

- Memoria Black & White
  - 100-120-160 cm Patterned oak thick counter
  - Matte white colour option
- Elegance
  - Washbasin units, tall and mid units with chrome handles for matte black and matte white
  - Washbasin unit, tall and mid units with copper handles for matte sand beige
- Folda
  - Washbasin units with vanity basins
  - Grey oak colour option
- Metropole
  - Silver oak colour option
- Nest Trendy
  - Adjustable mirror and adjustable mirror with shelves in waved natural wood
  - Low mobile unit with acrylic top surface and mid unit with acrylic tray in waved natural wood
- Deluxe
  - 80 cm Round Illuminated mirror with frame
  - 85-95-125 cm Built-in mirror cabinets built into wall
- Premium
  - Mirror cabinets for dore oak, mocha oak, patterned black oak colours