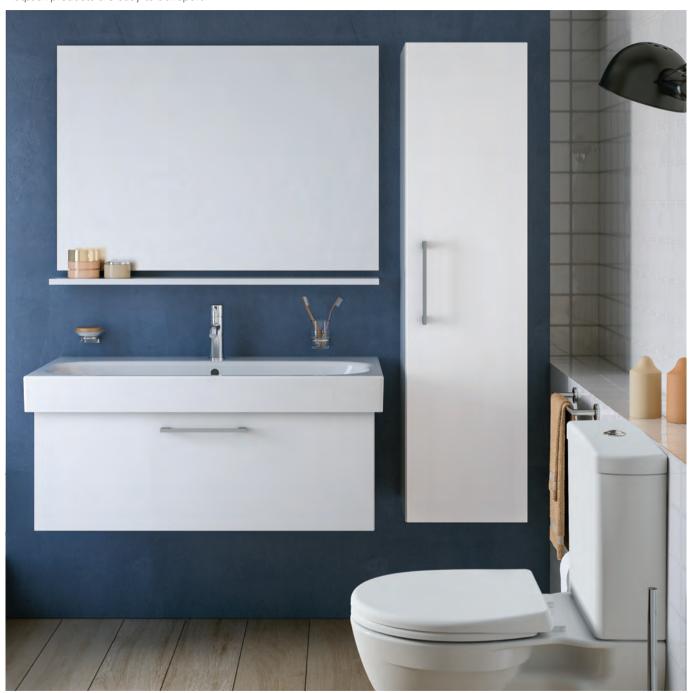

Trap and waste set are included. | 5523 S20 Washbasin                       |
| 57121        | Washbasin unit, with doors, 85 cm                                                                       | Melamine onto MDF/ Melamine onto MDF     |
|              | WxDxH 85x46x85 cm White high gloss Including 5523B003-0001 washbasin.  Trap and waste set are included. | 851.4<br>5523 S20 Washbasin<br>0 0 415.0 |

- WxDxH refers to WidthxDepthxHeight
   2 years warranty is offered for bathroom furniture products. Please refer to technical drawings for exact measures.
   Eczacibasi Buildings reserve the right to make technical modifications and after colors without prior notice. For the prices, please see our price book.

## Smart choice for bathrooms.

Flatpack products are easy to transport.



THERMOFORM/MELAMINE







WHITE HIGH GLOSS



| Product/Code                                         | Description                                                                                                                                                                                        | Body/Door material                                                                                  |  |
|------------------------------------------------------|----------------------------------------------------------------------------------------------------------------------------------------------------------------------------------------------------|-----------------------------------------------------------------------------------------------------|--|
| Washbasin unit, with drawer, mi