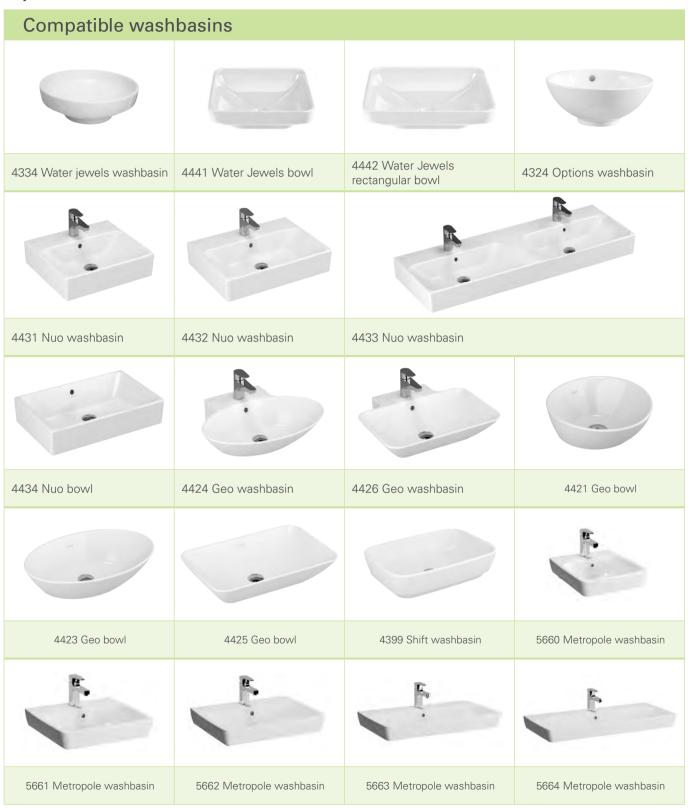

| 5666           | X**                  | X**   | -     |
|              | 5667           | X**                  | X**   | -     |
|              | 5668           | X**                  | X**   | -     |
|              | 5669           | X**                  | X**   | -     |

#### Handle Options



Shift handle



Bel handle

Not compatible with 60 cm wide washbasin unit.

Not compatible with 60 and 80 cm wide washbasin unit.

Only compatible with 120 cm wide washbasin unit.

Not compatible with 60 cm wide washbasin unit.

<sup>\*</sup> If the washbasin installation is desired total backed-up to the wall, the syphon hole needs to be enlarged towards back.

<sup>\*\*</sup> In order for the washbasin to be suitable with furniture unit, the syphon hole needs to be enlarged towards back.







5669 Metropole bowl



Designed by Pentagon Design









THERMOFORM



WHITE HIGH GLOSS





ANTHRACITE WAVED NATURAL HIGH GLOSS WOOD



GREY NATURAL OAK



SENSOR



LED LIGHTING



SOFT CLOSING



SPECIAL NEEDS



GLASS SHELVES

### Latest ideas for the contemporary family.

Combining contemporary forms with smart functionality, the Nest Trendy bathroom brings designer solutions within the reach of everyday families. Responsive to individual needs, Nest Trendy will be a wonderful addition to a trendy family home.





# **Nest - Design for All**

Designed by NOA

## VitrA for all, design for all!



Universal and aesthetic norms suitable for any age or condition in response to a large audience and diverse needs.







The mobile unit with two drawers is suitable for wet use, than