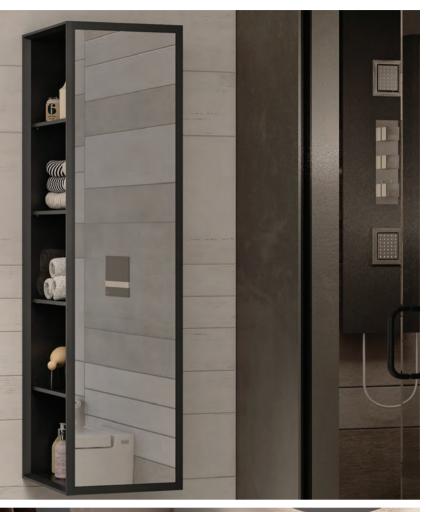

dimensions. You can use the shelf system inside the cabinet to store your towels. Those who wish to save on space, may prefer tall units with a special mechanism.