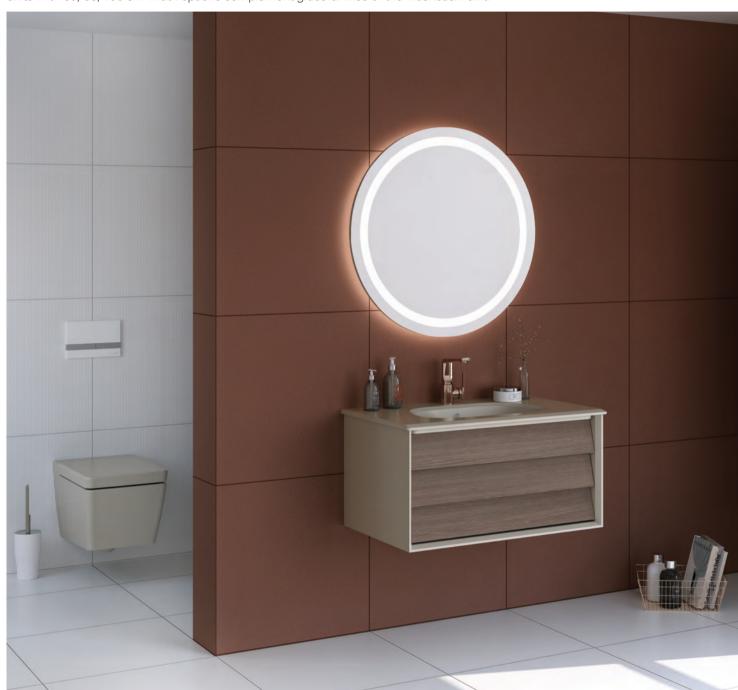

Designed by Christophe Pillet

NATURAL VENEERED

WALNUT

LACQUERED

METALLIC GREY

NATURAL VENEERED

SENSOR

LED LIGHTING

SOFT CLOSING

FULL EXTENSION

GLASS SHELVES

### In touch with your senses.

Washbasins with vanity units provide ample storage space divided into boxes, putting your bathroom in order and making your life easier.

We have placed shelf units in the back of the mirrors with sliding doors. Therefore you can easily reach the items that you have set aside for daily use.