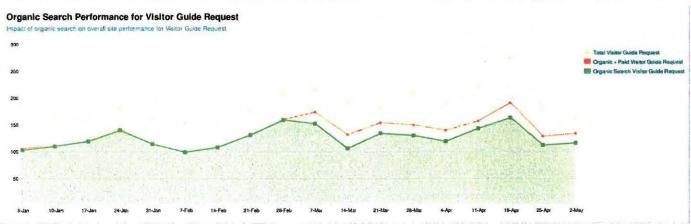

erated through natural search, a 18.98% increase from last year.

#### **Email Newsletter - Goal Completion:**

- . There were 811 "Email Newsletter" Signups for the given period
- 485 of those were generated though natural search, a 6.6 % increase from last year.

#### Top Landing Pages - Natural Search:

- Homepage 41,029 visits
- 50 Things to Do 12,198 visits
- Events 8,026 visits

#### Keywords Rankings:

- #1 Ranking for 20+ targeted keywords (things to do in beaufort sc; beaufort sc things to do; things to do in parris island sc; lady island sc; etc.)
- Top 10 Ranking for about 80 targeted keywords
- Consistently high performance for all "things to do", "Beaufort", and "Dining" related keywords

#### "conductor searchlight



## Beaufort CVB SEO Report Beaufort Monthly SEO Report





## Beaufort CVB SEO Report Beaufort Monthly SEO Report



🗢 beautoriscorg 🧇 tripsdvisor.com 🥨 expedia.com 🐞 existeepplaybeautori.com 🤍 virusticurist.com 🗘 beautori.com

## Beaufort CVB SEO Report Beaufort Monthly SEO Report





#### **Content Performance Details**

For pages on beautorisc org

| 01/03/15 vs. 05/02/15                                                                                 |       | ga:go  | al2completions |        | Sessions     | Visit  | or Guide Request |
|-------------------------------------------------------------------------------------------------------|-------|--------|----------------|--------|--------------|--------|------------------|
| Title & Page URL                                                                                      | Total | Chan