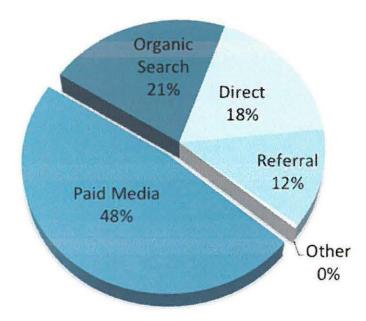

77% vs. PY
- December YTD: 100,238 Website Visits up +84% vs. PY

#### **HHB: Total Website Visits**









## Key Engagement Metrics - HHI Bluffon

100,238 Visits up +84% vs. PY
Total Visits



Bounce Rate of 61% up +8ppt vs. PY

**Bounce Rate** 



2.4 Pages/Visit down -15% vs. PY



Avg Visit Duration of 1:58 down -13% vs. PY

Average Visit Duration



## Top US DMA Visitation - HHI Bluffton

- December YTD, the US drives 96% of Total Website Traffic
  - The Savannah GA DMA drives 27% of Total Website Traffic



## Hilton Head Island Bluffton - Visits by Source

- Search Traffic drives 69% of total website traffic
  - Paid Media is the largest source of website traffic
  - Additionally, Paid Media has driven an incremental +48k visits to the site

### Sources of Traffic December YTD







# Online Marketing Performance





## Bluffton - Online Marketing Performance

- December YTD, Bluffton Google Paid Campaigns drove Clicks at \$0.76 and Converted at 21.2%.
- ▶ 97% of Google Paid Bluffton Conversions were Outgoing Links to Partners

# Google Paid Performance December YTD







## Google Paid Metrics - Bluffton

Spend of \$35,292 up +20% vs. PY
Google Paid: Spend



Cost per Click of \$0.76 up +0.7% vs. PY

Google Paid: Cost per Click



Clicks of 46,148 up +19% vs. PY

Google Paid: Clicks



Conversion Rate of 21.2% down -3ppt vs. PY

Google Paid: Conversion Rate



## Bluffton Packages Page



### **Bluffton Packages Page**

- 6,354 Total Pageviews
- > 3,368 from Paid Campaigns
  - > 53% of Total

### **Partner Link Outs**

- > 2,205 Total
- 1,202 from Paid Campai