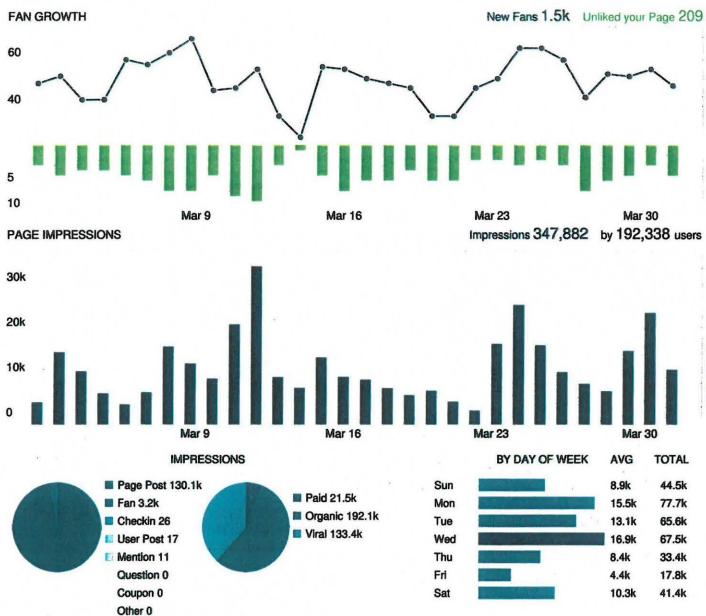

y have 16 boards, 491 pins and 684 followers.



## GROUP REPORT from March 1, 2015 - March 31, 2015



@Visit\_Beaufort



Visit Beaufort, SC

GROUP STATS across all Twitter and Facebook accounts

| Incoming Messages     | 18,012 | ~  |
|-----------------------|--------|----|
| Sent Messages         | 88     | \~ |
| New Twitter Followers | 67     | M  |
| New Facebook Fans     | 1,534  | 1  |

18,035 INTERACTIONS MMM BY 16,322 UNIQUE USERS MM 599,746 IMPRESSIONS MM

## TWITTER STATS across all Twitter accounts

#### FOLLOWER DEMOGRAPHICS







#### TWITTER STATS





987 Link Clicks







#### @MENTIONS 31

#### RETWEETS 23

#### **OUTBOUND TWEET CONTENT**









## FACEBOOK STATS across all Facebook pages

# My Facebook Pages 53.14k Total Likes, and 3.44k people talking about this



#### IMPRESSION DEMOGRAPHICS Here's a quick breakdown of people engaging with your Facebook Page

| A     | GE & GENDER   | TOP COUNT      | RIES   | TOP CITIE      | S     |
|-------|---------------|----------------|--------|----------------|-------|
| 13-17 | 158 / 375     | United States  | 167.7k | Beaufort, SC   | 15.2k |
| 18-24 | 2.3k / 5.8k   | Mexico         | 349    | Columbia, SC   | 5.5k  |
| 25-34 | 6.8k / 18.7k  | Germany        | 349    | Greenville, SC | 4.0k  |
| 35-44 | 9.5k / 27.3k  | Canada         | 335    | Charleston, SC | 3.4k  |
| 5-54  | 11.0k / 31.1k | United Kingdom | 277    | Aiken, SC      | 2.7k  |
| 55+   | 13.6k / 43.5k |                |        |                |       |



Beaufort Chamber of Commerce Social Media Report (July 1, 2014 - April 2015)

###