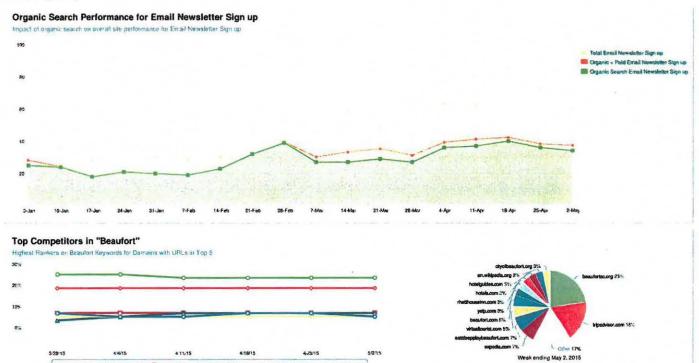

- 4. CONSIDERATION / PROPOSED HANGAR RATE INCREASES AT HXD 3% AND ARW 5%
- 5. SOUTHERN BEAUFORT COUNTY CORRIDOR BEAUTIFICATION BOARD / REQUEST TO USE TREE REFORESTATION FUNDS FOR U.S. 278 BEAUTIFICATION PROJECTS (backup)
- 6. PRESENTATIONS / DESIGNATED MARKETING ORGANIZATIONS' 2015-2016 BUDGET OF PLANNED EXPENDITURES (beaufort) (hilton head island/bluffton)
- 7. CONSIDERATION / LOCAL 3% ACCOMMODATIONS TAX
- 8. DEMONSTRATION / NEW CITIZEN TRANSPARENCY INTERACTIVE WEBSITE
- 9. CONSIDERATION OF REAPPOINTMENTS AND APPOINTMENTS
  - A. Airports Board
  - B. Tax Equalization Board
- 10. ADJOURNMENT