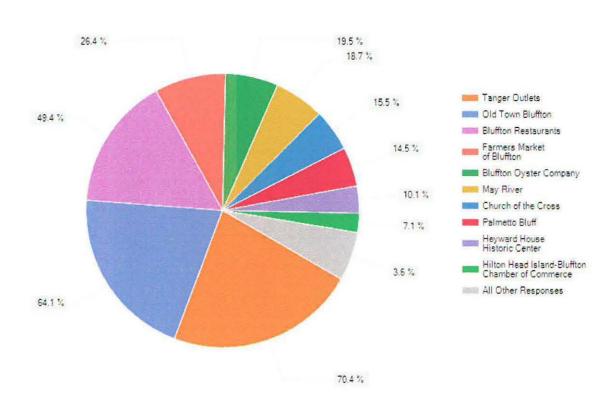

- 4. CONSIDERATION / PROPOSED HANGAR RATE INCREASES AT HXD 3% AND ARW 5%
- 5. SOUTHERN BEAUFORT COUNTY CORRIDOR BEAUTIFICATION BOARD / REQUEST TO USE TREE REFORESTATION FUNDS FOR U.S. 278 BEAUTIFICATION PROJECTS (backup)
- 6. PRESENTATIONS / DESIGNATED MARKETING ORGANIZATIONS' 2015-2016 BUDGET OF PLANNED EXPENDITURES (beaufort) (hilton head island/bluffton)
- 7. CONSIDERATION / LOCAL 3% ACCOMMODATIONS TAX
- 8. DEMONSTRATION / NEW CITIZEN TRANSPARENCY INTERACTIVE WEBSITE
- 9. CONSIDERATION OF REAPPOINTMENTS AND APPOINTMENTS
  - A. Airports Board
  - B. Tax Equalization Board
- 10. ADJOURNMENT