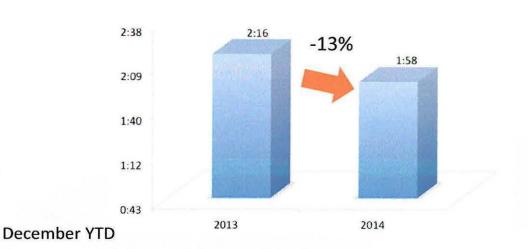

- Conversion Rate
- Online Marketing Performance





## Online Search Interest Trends







- From January to December, interest as measured by the average of US Google Travel searches for branded 'Bluffton' related terms are up vs. 2013
  - Most Regional Interest came from South Carolina, North Carolina, and Georgia







## Website Performance





## Total Website Visitation – HHI Bluffton

- ▶ In December: 7,394 Website Visits up +77% vs. PY
- December YTD: 100,238 Website Visits up +84% vs. PY

#### **HHB: Total Website Visits**









## Key Engagement Metrics - HHI Bluffon

100,238 Visits up +84% vs. PY
Total Visits



Bounce Rate of 61% up +8ppt vs. PY

**Bounce Rate** 



2.4 Pages/Visit down -15% vs. PY



Avg Visit Duration of 1:58 down -13% vs. PY

Average Visit Duration



## Top US DMA Visitation - HHI Bluffton

- December YTD, the US drives 96% of Total Website Traffic
  - The Savannah GA DMA drives 27% of Total Website Traffic



## Hilton Head Island Bluffton - Visits by Source

- Search Traffic drives 69% of total website traffic
  - Paid Media is the largest source of website traffic
  - Additionally, Paid Media has driven an incremental +48k visits to the site

### Sources of Traffic December YTD







# Online Marketing Performance





## Bluffton - Online Marketing Performance

- December YTD, Bluffton Google Paid Campaigns drove Clicks at \$0.76 and Converted at 21.2%.
- ▶ 97% of Google Paid Bluffton Conversions were Outgoing Links to Partners

# Google Paid Performance December YTD







## Google Paid Metrics - Bluffton

Spend of \$35,292 up