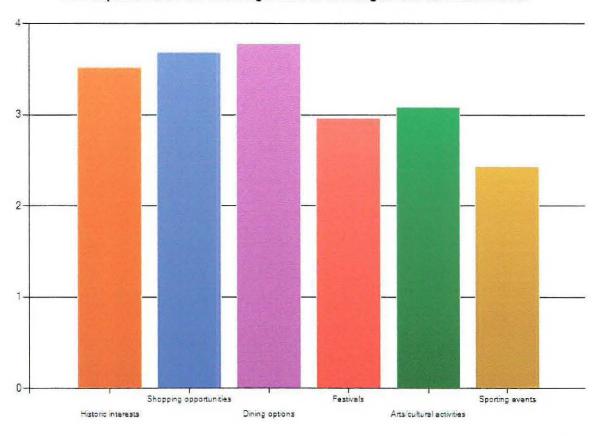

- 4. CONSIDERATION / PROPOSED HANGAR RATE INCREASES AT HXD 3% AND ARW 5%
- 5. SOUTHERN BEAUFORT COUNTY CORRIDOR BEAUTIFICATION BOARD / REQUEST TO USE TREE REFORESTATION FUNDS FOR U.S. 278 BEAUTIFICATION PROJECTS (backup)
- 6. PRESENTATIONS / DESIGNATED MARKETING ORGANIZATIONS' 2015-2016 BUDGET OF PLANNED EXPENDITURES (beaufort) (hilton head island/bluffton)
- 7. CONSIDERATION / LOCAL 3% ACCOMMODATIONS TAX
- 8. DEMONSTRATION / NEW CITIZEN TRANSPARENCY INTERACTIVE WEBSITE
- 9. CONSIDERATION OF REAPPOINTMENTS AND APPOINTMENTS
  - A. Airports Board
  - B. Tax Equalization Board
- 10. ADJOURNMENT