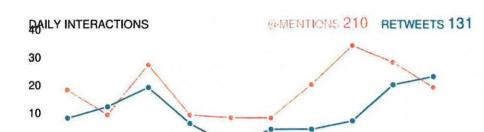

, with a current total of 1,150 followers and 263 photos.
- Pinterest has been implemented and update on a regular basis. We currently have 16 boards, 491 pins and 684 followers.



## 



@Visit\_Beaufort



Visit Beaufort, SC

BRIDE STATS across all Twitter and Eacebook accounts

| Incoming Messages     | 145,483 | ~            |
|-----------------------|---------|--------------|
| Sent Messages         | 786     | $\checkmark$ |
| New Twitter Followers | 551     | $\sim$       |
| New Facebook Fans     | 16,323  | ~            |

145,613 NULTIACHONS BY 125,424 UNDUE UNDERS 4,257,754 MARKE SSIONS

## WITTH STATS across all Twitter accounts

#### FOLLOWER DEMOGRAPHICS



0





Sep '14

#### IWITTER STATS



551 New Twitter Followers in this time period



Mar '15



210 Mentions



131



Jan '15

Nov '14

#### **OUTBOUND TWEET CONTENT**









#### My Facebook Pages

54.8k Total Likes, and 2.14k people talking about this



#### IMPRESSION DEMOGRAPHICS Here's a quick breakdown of people engaging with your Facebook Page

| AC    | SE & GENDER     | TOP COUNTR     | RIES | TOP CITIE      | S      |
|-------|-----------------|----------------|------|----------------|--------|
| 13-17 | 2.7k / 5.5k     | United States  | 1.8m | Beaufort, SC   | 183.6k |
| 18-24 | 24.9k / 63.9k   | Canada         | 4.9k | Columbia, SC   | 61.2k  |
| 25-34 | 78.0k / 205.4k  | United Kingdom | 3.6k | Greenville, SC | 42.4k  |
| 35-44 | 116.3k / 298.5k | Germany        | 3.4k | Charleston, SC | 38.6k  |
| 15-54 | 124.9k / 313.1k | Australia      | 1.8k | Aiken, SC      | 30.1k  |
| 55+   | 147