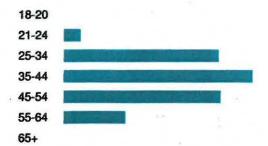

s for a total of 1,494 followers.
- The Visit\_BeaufortSC Instagram account has added 1,111 fans since April of 2014, with a current total of 1,150 followers and 263 photos.
- Pinterest has been implemented and update on a regular basis. We currently have 16 boards, 491 pins and 684 followers.



## GROUP REPORT from March 1, 2015 - March 31, 2015



@Visit\_Beaufort



Visit Beaufort, SC

GROUP STATS across all Twitter and Facebook accounts

| Incoming Messages     | 18,012 | ~  |
|-----------------------|--------|----|
| Sent Messages         | 88     | \~ |
| New Twitter Followers | 67     | M  |
| New Facebook Fans     | 1,534  | 1  |

18,035 INTERACTIONS MMM BY 16,322 UNIQUE USERS MM 599,746 IMPRESSIONS MM

## TWITTER STATS across all Twitter accounts

#### FOLLOWER DEMOGRAPHICS







#### TWITTER STATS





987 Link Clicks







#### @MENTIONS 31

#### RETWEETS 23

#### **OUTBOUND TWEET CONTENT**









## FACEBOOK STATS across all Facebook pages

# My Facebook Pages 53.14k Total Likes, and 3.44k people talking about this



#### IMPRESSION DEMOGRAPHICS Here's a quick breakdown of people engaging with your Facebook Page

| A     | GE & GENDER   | TOP COUNT      | RIES   | TOP CITIE      | S     |
|-------|---------------|----------------|--------|----------------|-------|
| 13-17 | 158 / 375     | United States  | 167.7k | Beaufort, SC   | 15.2k |
| 18-24 | 2.3k / 5.8k   | Mexico         | 349    | Columbia, SC   | 5.5k  |
| 25-34 | 6.8k / 18.7k  | Germany        | 349    | Greenville, SC | 4.0k  |
| 35-44 | 9.5k / 27.3k  | Canada         | 335    | Charleston, SC