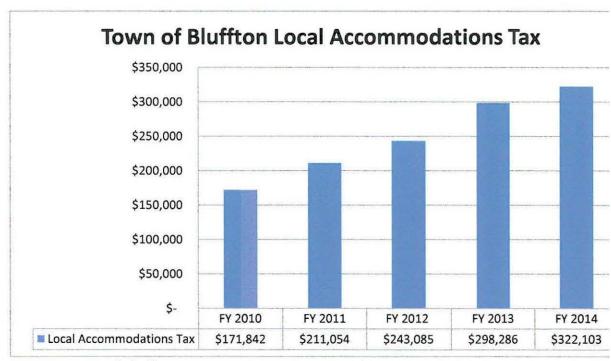

- 4. CONSIDERATION / PROPOSED HANGAR RATE INCREASES AT HXD 3% AND ARW 5%
- 5. SOUTHERN BEAUFORT COUNTY CORRIDOR BEAUTIFICATION BOARD / REQUEST TO USE TREE REFORESTATION FUNDS FOR U.S. 278 BEAUTIFICATION PROJECTS (backup)
- 6. PRESENTATIONS / DESIGNATED MARKETING ORGANIZATIONS' 2015-2016 BUDGET OF PLANNED EXPENDITURES (beaufort) (hilton head island/bluffton)
- 7. CONSIDERATION / LOCAL 3% ACCOMMODATIONS TAX
- 8. DEMONSTRATION / NEW CITIZEN TRANSPARENCY INTERACTIVE WEBSITE
- 9. CONSIDERATION OF REAPPOINTMENTS AND APPOINTMENTS
  - A. Airports Board
  - B. Tax Equalization Board
- 10. ADJOURNMENT