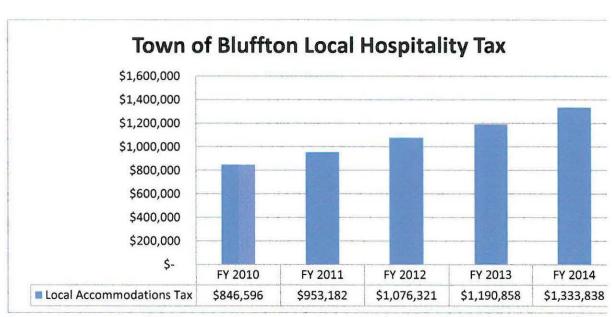

- 4. CONSIDERATION / PROPOSED HANGAR RATE INCREASES AT HXD 3% AND ARW 5%
- 5. SOUTHERN BEAUFORT COUNTY CORRIDOR BEAUTIFICATION BOARD / REQUEST TO USE TREE REFORESTATION FUNDS FOR U.S. 278 BEAUTIFICATION PROJECTS (backup)
- 6. PRESENTATIONS / DESIGNATED MARKETING ORGANIZATIONS' 2015-2016 BUDGET OF PLANNED EXPENDITURES (beaufort) (hilton head island/bluffton)
- 7. CONSIDERATION / LOCAL 3% ACCOMMODATIONS TAX
- 8. DEMONSTRATION / NEW CITIZEN TRANSPARENCY INTERACTIVE WEBSITE
- 9. CONSIDERATION OF REAPPOINTMENTS AND APPOINTMENTS
  - A. Airports Board
  - B. Tax Equalization Board
- 10. ADJOURNMENT