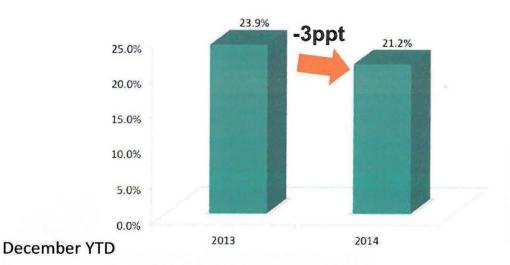

s 69% of total website traffic
  - Paid Media is the largest source of website traffic
  - Additionally, Paid Media has driven an incremental +48k visits to the site

### Sources of Traffic December YTD







# Online Marketing Performance





## Bluffton - Online Marketing Performance

- December YTD, Bluffton Google Paid Campaigns drove Clicks at \$0.76 and Converted at 21.2%.
- ▶ 97% of Google Paid Bluffton Conversions were Outgoing Links to Partners

# Google Paid Performance December YTD







## Google Paid Metrics - Bluffton

Spend of \$35,292 up +20% vs. PY
Google Paid: Spend



Cost per Click of \$0.76 up +0.7% vs. PY

Google Paid: Cost per Click



Clicks of 46,148 up +19% vs. PY

Google Paid: Clicks



Conversion Rate of 21.2% down -3ppt vs. PY

Google Paid: Conversion Rate



## Bluffton Packages Page



### **Bluffton Packages Page**

- 6,354 Total Pageviews
- > 3,368 from Paid Campaigns
  - > 53% of Total

### **Partner Link Outs**

- > 2,205 Total
- 1,202 from Paid Campaigns
  - 55% of Total





## Bluffton Vibe Blogs/Enewsletter

# BLUFFTON BLOG THE BEST ADDRESS IS A BLUFFTON ADDRESS! FEBRUARY 4, 2014



### **BLUFFTON BLOG**

# REMEMBERING THE PAST; TAKING CARE OF THE FUTURE IN BLUFFTON MARCH 4, 2014



### **BLUFFTON BLOG**

# TIME WELL SPENT: GOOD TIMES AWAIT AT THE 36<sup>TH</sup> ANNUAL BLUFFTON VILLAGE FESTIVAL APRIL 14, 2014



### **BLUFFTON BLOG**

# WHERE ART & FLAVOR COLLIDE: 10<sup>TH</sup> ANNUAL HISTORIC BLUFFTON ARTS & SEAFOOD FESTIVAL AUGUST 7, 2014



# BLUFFTON BLOG PALMETTO BLUFF IDEA HOUSE OCTOBER 27, 2014



# BLUFFTON BLOG ELEVEN (A