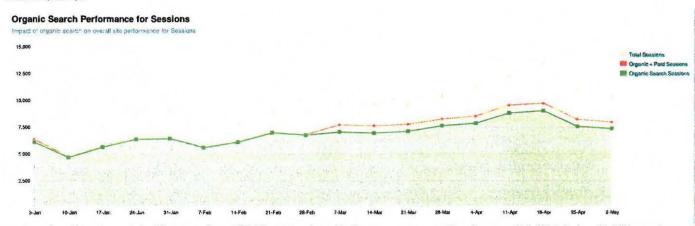

enerated through natural search, a 18.98% increase from last year.

#### **Email Newsletter - Goal Completion:**

- . There were 811 "Email Newsletter" Signups for the given period
- 485 of those were generated though natural search, a 6.6 % increase from last year.

#### Top Landing Pages - Natural Search:

- Homepage 41,029 visits
- 50 Things to Do 12,198 visits
- Events 8,026 visits

#### Keywords Rankings:

- #1 Ranking for 20+ targeted keywords (things to do in beaufort sc; beaufort sc things to do; things to do in parris island sc; lady island sc; etc.)
- Top 10 Ranking for about 80 targeted keywords
- Consistently high performance for all "things to do", "Beaufort", and "Dining" related keywords

#### "conductor searchlight



## Beaufort CVB SEO Report Beaufort Monthly SEO Report





## Beaufort CVB SEO Report Beaufort Monthly SEO Report



🗢 beautoriscorg 🧇 tripsdvisor.com 🥨 expedia.com 🐞 existeepplaybeautori.com 🤍 virusticurist.com 🗘 beautori.com

## Beaufort CVB SEO Report Beaufort Monthly SEO Report





#### **Content Performance Details**

For pages on beautorisc org

| 01/03/15 vs. 05/02/15                                                                                 |       | ga:go  | al2completions |        | Sessions     | Visit  | or Guide Request |
|-------------------------------------------------------------------------------------------------------|-------|--------|----------------|--------|--------------|--------|------------------|
| Title & Page URL                                                                                      | Total | Ch