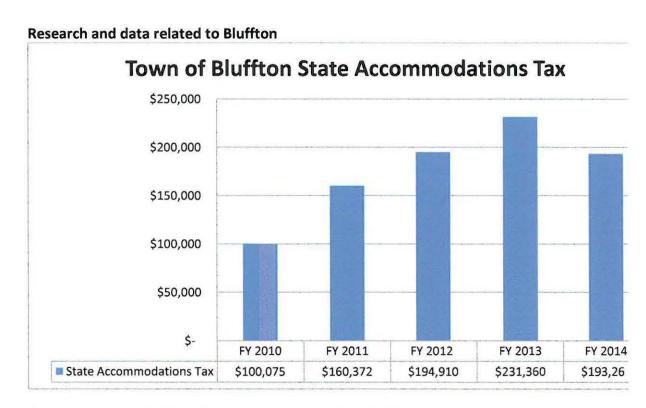

The Bluffton Marketing Committee became an official Chamber standing committee under the Bluffton-Okatie Business Council in early 2003, with two appointed co-chairs, and became a standing committee of the Chamber's Visitor and Convention Bureau in 2008.

The group is committed to the following goals:

- 1. Support the destination's brand position throughout all marketing programs.
- 2. Increase overnight visitation in Southern Beaufort County, particularly Bluffton and Daufuskie Island.
- Increase visitor's expenditures at Beaufort County attractions, retail and dining facilities, particularly in Bluffton. Thus, increase Bluffton and Beaufort County's attraction, hospitality, and sales taxes collected.
- 4. Goal for 2015-2016 is 2% overall visitor spending increase and visitor tax base.



Source: Town of Bluffton Finance Department, Special Revenues



Source: Town of Bluffton Finance Department, Special Revenues



Source: Town of Bluffton Finance Department, Special Revenues

## 2013-2014 Bluffton Visitor Profile Study

How important were the following factors in deciding to visit the Bluffton area?



Source: 2013-2014 Bluffton Visitor Profile Study

#### 2013-2014 Bluffton Visitor Profile Study





Source: 2013-2014 Bluffton Visitor Profile Study

#### **B.** Marketing Tactics

Marketing tactics and strategies will focus on the following markets:

- 1. Affluent consumers visiting Old Town Bluffton for cultural, historic tours, shopping and culinary activities as day visitors.
- 2. Overnight stays in Bluffton for new visitors as well as repeat visitors to the region.