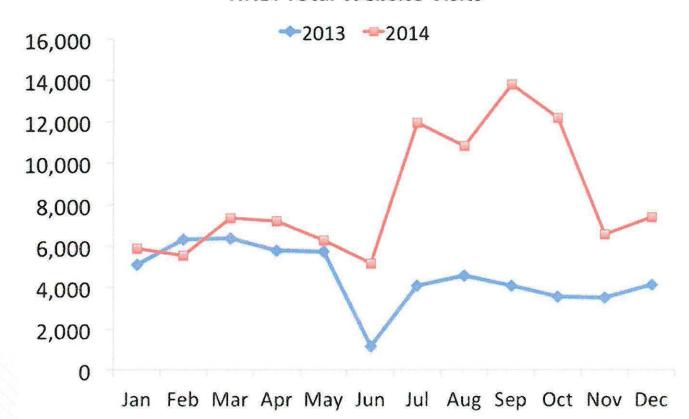

- 4. CONSIDERATION / PROPOSED HANGAR RATE INCREASES AT HXD 3% AND ARW 5%
- 5. SOUTHERN BEAUFORT COUNTY CORRIDOR BEAUTIFICATION BOARD / REQUEST TO USE TREE REFORESTATION FUNDS FOR U.S. 278 BEAUTIFICATION PROJECTS (backup)
- 6. PRESENTATIONS / DESIGNATED MARKETING ORGANIZATIONS' 2015-2016 BUDGET OF PLANNED EXPENDITURES (beaufort) (hilton head island/bluffton)
- 7. CONSIDERATION / LOCAL 3% ACCOMMODATIONS TAX
- 8. DEMONSTRATION / NEW CITIZEN TRANSPARENCY INTERACTIVE WEBSITE
- 9. CONSIDERATION OF REAPPOINTMENTS AND APPOINTMENTS
  - A. Airports Board
  - B. Tax Equalization Board
- 10. ADJOURNMENT