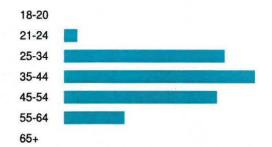

for a total of 1,494 followers.
- The Visit\_BeaufortSC Instagram account has added 1,111 fans since April of 2014, with a current total of 1,150 followers and 263 photos.
- Pinterest has been implemented and update on a regular basis. We currently have 16 boards, 491 pins and 684 followers.



## 



@Visit\_Beaufort



Visit Beaufort, SC

BRIDE STATS across all Twitter and Eacebook accounts

| Incoming Messages     | 145,483 | ~            |
|-----------------------|---------|--------------|
| Sent Messages         | 786     | $\checkmark$ |
| New Twitter Followers | 551     | $\sim$       |
| New Facebook Fans     | 16,323  | ~            |

145,613 NULTIACHONS BY 125,424 UNDUE UNDERS 4,257,754 MARKE SSIONS

## WITTH STATS across all Twitter accounts

#### FOLLOWER DEMOGRAPHICS



0





Sep '14

#### IWITTER STATS



551 New Twitter Followers in this time period



Mar '15



210 Mentions



131



Jan '15

Nov '14

#### **OUTBOUND TWEET CONTENT**









#### My Facebook Pages

54.8k Total Likes, and 2.14k people talking about this



#### IMPRESSION DEMOGRAPHICS Here's a quick breakdown of people engaging with your Facebook Page

| AC    | SE & GENDER     | TOP COUNTR     | RIES | TOP CITIE      | S      |
|-------|-----------------|----------------|------|----------------|--------|
| 13-17 | 2.7k / 5.5k     | United States  | 1.8m | Beaufort, SC   | 183.6k |
| 18-24 | 24.9k / 63.9k   | Canada         | 4.9k | Columbia, SC   | 61.2k  |
| 25-34 | 78.0k / 205.4k  | United Kingdom | 3.6k | Greenville, SC | 42.4k  |
| 35-44 | 116.3k / 298.5k | Germany        | 3.4k | Cha