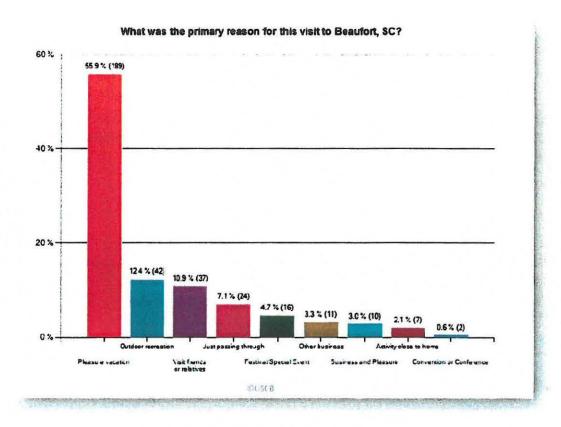

- 4. CONSIDERATION / PROPOSED HANGAR RATE INCREASES AT HXD 3% AND ARW 5%
- 5. SOUTHERN BEAUFORT COUNTY CORRIDOR BEAUTIFICATION BOARD / REQUEST TO USE TREE REFORESTATION FUNDS FOR U.S. 278 BEAUTIFICATION PROJECTS (backup)
- 6. PRESENTATIONS / DESIGNATED MARKETING ORGANIZATIONS' 2015-2016 BUDGET OF PLANNED EXPENDITURES (beaufort) (hilton head island/bluffton)
- 7. CONSIDERATION / LOCAL 3% ACCOMMODATIONS TAX
- 8. DEMONSTRATION / NEW CITIZEN TRANSPARENCY INTERACTIVE WEBSITE
- 9. CONSIDERATION OF REAPPOINTMENTS AND APPOINTMENTS
  - A. Airports Board
  - B. Tax Equalization Board
- 10. ADJOURNMENT