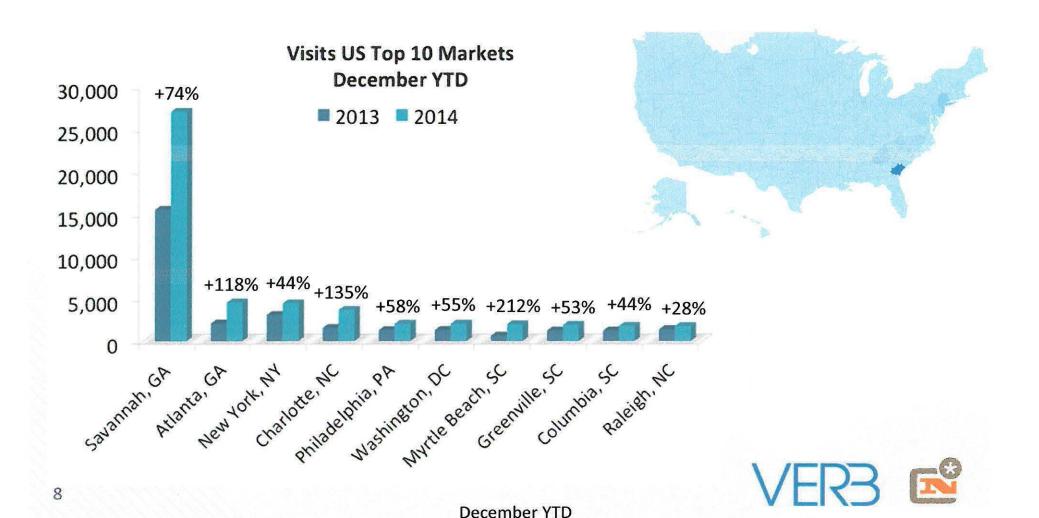

Google Travel searches for branded 'Bluffton' related terms are up vs. 2013
  - Most Regional Interest came from South Carolina, North Carolina, and Georgia







## Website Performance





## Total Website Visitation – HHI Bluffton

- ▶ In December: 7,394 Website Visits up +77% vs. PY
- December YTD: 100,238 Website Visits up +84% vs. PY

#### **HHB: Total Website Visits**









## Key Engagement Metrics - HHI Bluffon

100,238 Visits up +84% vs. PY
Total Visits



Bounce Rate of 61% up +8ppt vs. PY

**Bounce Rate** 



2.4 Pages/Visit down -15% vs. PY



Avg Visit Duration of 1:58 down -13% vs. PY

Average Visit Duration



## Top US DMA Visitation - HHI Bluffton

- December YTD, the US drives 96% of Total Website Traffic
  - The Savannah GA DMA drives 27% of Total Website Traffic



## Hilton Head Island Bluffton - Visits by Source

- Search Traffic drives 69% of total website traffic
  - Paid Media is the largest source of website traffic
  - Additionally, Paid Media has driven an incremental +48k visits to the site

### Sources of Traffic December YTD







# Online Marketing Performance





## Bluffton - Online Marketing Performance

- December YTD, Bluffton Google Paid Campaigns drove Clicks at \$0.76 and Converted at 21.2%.
- ▶ 97% of Google Paid Bluffton Conversions were Outgoing Links to Partners

# Google Paid Performance December YTD







## Google Paid Metrics - Bluffton

Spend of \$35,292 up +20% vs. PY
Google Paid: Spend



Cost per Click of \$0.76 up +0.7% vs. PY

Google Paid: Cost per Click



Clicks of 46,148 up +19% vs. PY

Google Paid: Clicks