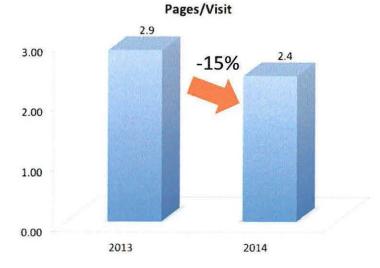

earch Trends
- Website Performance
  - Key Engagement
  - Visitation
  - Conversion Rate
- Online Marketing Performance





## Online Search Interest Trends







- From January to December, interest as measured by the average of US Google Travel searches for branded 'Bluffton' related terms are up vs. 2013
  - Most Regional Interest came from South Carolina, North Carolina, and Georgia







## Website Performance





## Total Website Visitation – HHI Bluffton

- ▶ In December: 7,394 Website Visits up +77% vs. PY
- December YTD: 100,238 Website Visits up +84% vs. PY

#### **HHB: Total Website Visits**









## Key Engagement Metrics - HHI Bluffon

100,238 Visits up +84% vs. PY
Total Visits



Bounce Rate of 61% up +8ppt vs. PY

**Bounce Rate** 



2.4 Pages/Visit down -15% vs. PY



Avg Visit Duration of 1:58 down -13% vs. PY

Average Visit Duration



## Top US DMA Visitation - HHI Bluffton

- December YTD, the US drives 96% of Total Website Traffic
  - The Savannah GA DMA drives 27% of Total Website Traffic



## Hilton Head Island Bluffton - Visits by Source

- Search Traffic drives 69% of total website traffic
  - Paid Media is the largest source of website traffic
  - Additionally, Paid Media has driven an incremental +48k visits to the site

### Sources of Traffic December YTD







# Online Marketing Performance





## Bluffton - Online Marketing Performance

- December YTD, Bluffton Google Paid Campaigns drove Clicks at \$0.76 and Converted at 21.2%.
- ▶ 97% of Google Paid Bluffton Conversions were Outgoing Links to Partners

# Google Paid Performance Dece