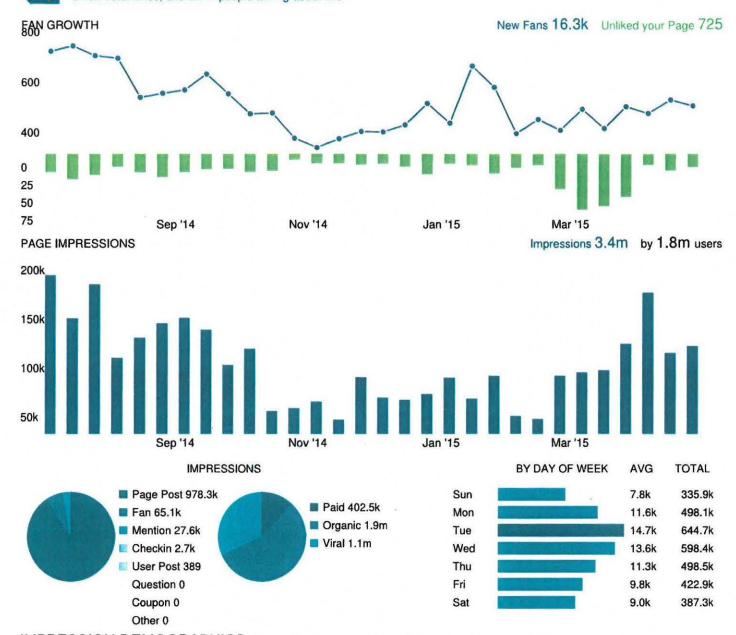

6 boards, 491 pins and 684 followers.



## 



@Visit\_Beaufort



Visit Beaufort, SC

BRIDE STATS across all Twitter and Eacebook accounts

| Incoming Messages     | 145,483 | ~            |
|-----------------------|---------|--------------|
| Sent Messages         | 786     | $\checkmark$ |
| New Twitter Followers | 551     | $\sim$       |
| New Facebook Fans     | 16,323  | ~            |

145,613 NULTIACHONS BY 125,424 UNDUE UNDERS 4,257,754 MARKE SSIONS

## WITTH STATS across all Twitter accounts

#### FOLLOWER DEMOGRAPHICS



0





Sep '14

#### IWITTER STATS



551 New Twitter Followers in this time period



Mar '15



210 Mentions



131



Jan '15

Nov '14

#### **OUTBOUND TWEET CONTENT**









#### My Facebook Pages

54.8k Total Likes, and 2.14k people talking about this



#### IMPRESSION DEMOGRAPHICS Here's a quick breakdown of people engaging with your Facebook Page

| AC    | SE & GENDER     | TOP COUNTR     | RIES | TOP CITIE      | S      |
|-------|-----------------|----------------|------|----------------|--------|
| 13-17 | 2.7k / 5.5k     | United States  | 1.8m | Beaufort, SC   | 183.6k |
| 18-24 | 24.9k / 63.9k   | Canada         | 4.9k | Columbia, SC   | 61.2k  |
| 25-34 | 78.0k / 205.4k  | United Kingdom | 3.6k | Greenville, SC | 42.4k  |
| 35-44 | 116.3k / 298.5k | Germany        | 3.4k | Charleston, SC | 38.6k  |
| 15-54 | 124.9k / 313.1k | Australia      | 1.8k | Aiken, SC      | 30.1k  |
| 55+   | 147.4k / 438.7k |                |      |                |        |

## conductor searchlight

#### Beaufort CVB SEO Report Beaufort Monthly SEO