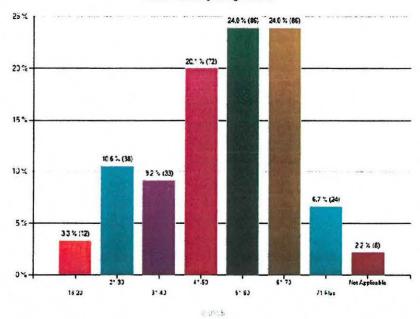

| 2%                                  | 2%                | 2%               | 2%             | 1%                   | 1%           | 0%          |
| 10                                                  | Pittsburgh, PA MSA                             | 79                            | 3%                                  | 3%                | 3%               | 3%             | 0%                   | 0%           | 0%          |

Our core target audience remains that of mature, married couples whose children do not currently reside in the home:

- Ages 45+ with a core age of 55-64
- Married
- College-educated
- Empty nesters
  - Of note: US Travel Industry reports that one-third of all leisure travelers are now grandparents.
- Moderate to high household income (\$100K+)





- Top four drive market states: South Carolina, North Carolina, Georgia, and Florida
  - Our Top 3 Markets (city MSA) all fall along the I-85 stretch between Charlotte and Atlanta (2012 MSA Visitor Demand Beaufort, SC). Additional states showing interest in our destination include: New York, Virginia and Pennsylvania.

Our secondary target audience is that of a younger set who may travel with children, knowing that they are likely to book longer stays during the summer:

- Ages 30-44
- College-educated
- Moderate household income
- May have children in the home or may be younger, married couples
  - US Travel Industry also reports that eight out of 10 leisure travelers will take at least one trip each year with either their spouse or another adult, while family travelers take an average