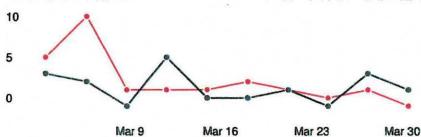

ith a current total of 1,150 followers and 263 photos.
- Pinterest has been implemented and update on a regular basis. We currently have 16 boards, 491 pins and 684 followers.



## GROUP REPORT from March 1, 2015 - March 31, 2015



@Visit\_Beaufort



Visit Beaufort, SC

GROUP STATS across all Twitter and Facebook accounts

| Incoming Messages     | 18,012 | ~  |
|-----------------------|--------|----|
| Sent Messages         | 88     | \~ |
| New Twitter Followers | 67     | M  |
| New Facebook Fans     | 1,534  | 1  |

18,035 INTERACTIONS MMM BY 16,322 UNIQUE USERS MM 599,746 IMPRESSIONS MM

## TWITTER STATS across all Twitter accounts

#### FOLLOWER DEMOGRAPHICS







#### TWITTER STATS





987 Link Clicks







#### @MENTIONS 31

#### RETWEETS 23

#### **OUTBOUND TWEET CONTENT**









## FACEBOOK STATS across all Facebook pages

# My Facebook Pages 53.14k Total Likes, and 3.44k people talking about this



#### IMPRESSION DEMOGRAPHICS Here's a quick breakdown of people engaging with your Facebook Page

| A     | GE & GENDER   | TOP COUNT      | RIES   | TOP CITIE      | S     |
|-------|---------------|----------------|--------|----------------|-------|
| 13-17 | 158 / 375     | United States  | 167.7k | Beaufort, SC   | 15.2k |
| 18-24 | 2.3k / 5.8k   | Mexico         | 349    | Columbia, SC   | 5.5k  |
| 25-34 | 6.8k / 18.7k  | Germany        | 349    | Greenville, SC | 4.0k  |
| 35-44 | 9.5k / 27.3k  | Canada         | 335    | Charleston, SC | 3.4k  |
| 5-54  | 11.0k / 31.1k | United Kingdom | 277    | Aiken, SC      | 2.7k  |
| 55+   | 13.6k / 43.5k |