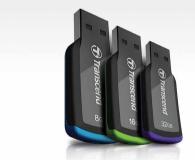

### **Ordering Information**

■ TS2GJF530/500 ■ TS4GJF530/500

JetFlash 530/500

2GB~64GB

- TS8GJF530/500 8GB
- TS16GJF530/500 16GB ■ TS32GJE530/500 32GB
- TS64GJE530/500\_64GB

JetFlash 360 4GB~32GB Size: 45 x 18.3 x 7.5(mm)