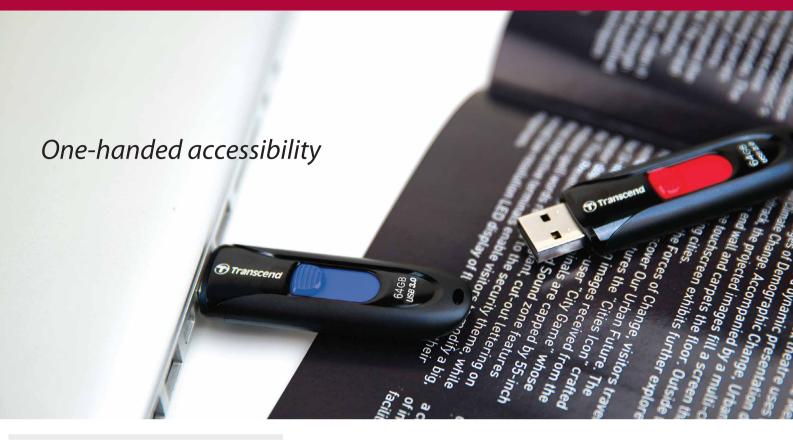

### **Ordering Information**

- TS4GJF560
- TS8GJF560
- TS16GJF560 16GB ■ TS32GJF560 32GB