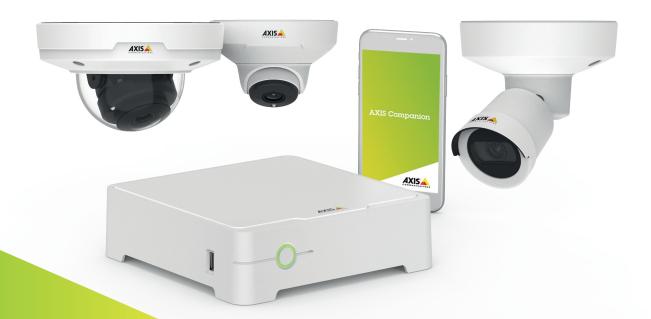

#### **AXIS** Companion

Optimized for businesses needing basic monitoring of their premises, people, and assets.

Offers quick and easy system setup and intuitive operation.

- Windows client
- Mobile app for iOS and Android

### **AXIS Companion Cameras**

Professional, high-quality IP cameras in different form factors to cover typical surveillance needs.

01064-001 AXIS Companion Eye mini L\*
01115-001 AXIS Companion Bullet mini LE\*
01665-001 AXIS Companion Dome mini LE\*

### **AXIS Companion Recorders**

Network video recorders with built in PoE switch and surveillance-grade hard disk allowing for 1 to 2 months of storage.

01035-002 AXIS Companion Recorder 4CH 1TB
 0832-002 AXIS Companion Recorder 8CH 2TB
 0893-002 AXIS Companion Recorder 8CH 4TB