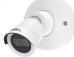

### **AXIS Companion Cameras**

Professional, high-quality IP cameras in different form factors to cover typical surveillance needs.

01064-001 AXIS Companion Eye mini L\*
01115-001 AXIS Companion Bullet mini LE\*
01665-001 AXIS Companion Dome mini LE\*

<sup>\*</sup>AXIS Companion Recorder is required and sold separately

AXIS Companion **Bullet mini** 

AXIS Companion

Dome mini

|                                      | -L                                                                        | -LE                                                                       | -LE                                                                       |
|--------------------------------------|---------------------------------------------------------------------------|---------------------------------------------------------------------------|---------------------------------------------------------------------------|
| Max. video<br>resolution<br>(pixels) | 1920×1080<br>(2 MP)                                                       | 1920×1080<br>(2 MP)                                                       | 1920x1080<br>(2 MP)                                                       |
| Horizontal angle of view             | 103°                                                                      | 103°                                                                      | 100°                                                                      |
| Day and night                        | Yes                                                                       | Yes                                                                       | Yes                                                                       |
| Min.<br>illumination<br>(lux)        | 0 with IR on                                                              | 0 with IR on                                                              | 0 with IR on                                                              |
| Power                                | PoE IEEE 802.3af/ 802.3at Class 1                                         | PoE IEEE 802.3af/ 802.3at Class 1                                         | PoE IEEE 802.3af/ 802.3at Class 1                                         |
| Outdoor<br>ready                     | No                                                                        | Yes<br>IP66-rated,<br>water and<br>dust resistant                         | Yes<br>IP66-rated,<br>water and<br>dust resistant                         |
| Other                                | IR illumination, WDR, Corridor format,<br>Bandwidth and storage optimized | IR illumination, WDR, Corridor format,<br>Bandwidth and storage optimized | IR illumination, WDR, Corridor format,<br>Bandwidth and storage optimized |
| AXIS Companion<br>Recorder required  | Yes                                                                       | Yes                                                                       | Yes                                                                       |
| Part number                          | 01064-001                                                                 | 01115-001                                                                 | 01665-001                                                                 |