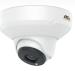

### **AXIS Companion Cameras**

Professional, high-quality IP cameras in different form factors to cover typical surveillance needs.

01064-001 AXIS Companion Eye mini L\*
01115-001 AXIS Companion Bullet mini LE\*
01665-001 AXIS Companion Dome mini LE\*

<sup>\*</sup>AXIS Companion Recorder is required and sold separately

AXIS Companion **Bullet mini** 

AXIS Companion

Dome mini

|                                      | -L                                                                        | -LE                                                                       | -LE                                                                       |
|--------------------------------------|---------------------------------------------------------------------------|---------------------------------------------------------------------------|---------------------------------------------------------------------------|
| Max. video<br>resolution<br>(pixels) | 1920×1080<br>(2 MP)                                                       | 1920×1080<br>(2 MP)                                                       | 1920x1080<br>(2 MP)                                                       |
| Horizontal angle of view             | 103°                                                                      | 103°                                                                      | 100°                                                                      |
| Day and night                        | Yes                                                                       | Yes                                                                       | Yes                                                                       |
| Min.<br>illumination<br>(lux)        | 0 with IR on                                                              | 0 with IR on                                                              | 0 with IR on                                                              |
| Power                                | PoE IEEE 802.3af/ 802.3at Class 1                                         | PoE IEEE 802.3af/ 802.3at Class 1                                         | PoE IEEE 802.3af/ 802.3at Class 1                                         |
| Outdoor<br>ready                     | No                                                                        | Yes<br>IP66-rated,<br>water and<br>dust resistant                         | Yes<br>IP66-rated,<br>water and<br>dust resistant                         |
| Other                                | IR illumination, WDR, Corridor format,<br>Bandwidth and storage optimized | IR illumination, WDR, Corridor format,<br>Bandwidth and storage optimized | IR illumination, WDR, Corridor format,<br>Bandwidth and storage optimized |
| AXIS Companion<br>Recorder required  | Yes                                                                       | Yes                                                                       | Yes                                                                       |
| Part number                          | 01064-001                                                                 | 01115-001                                                                 | 01665-001                                                                 |