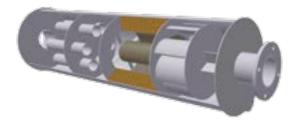

#### **REFLECTION TYPE**

The noise is reduced by creating a gas flow through separate chambers in the silencer. The Reflection Type silencer is most effective in lower and middle frequency range.

| AXCES<br>SILENCER | PIPE<br>DIAM. | DEMPING<br>DB(A) | SPARK<br>Arrestor | DEMPING<br>TYPE     | FREQUENCY | APPLICATION                      |
|-------------------|---------------|------------------|-------------------|---------------------|-----------|----------------------------------|
| REF 25            | 1.5" - 20"    | -20              | No                | Reactive/Absorptive | Lower     | Pre-silencer for extra low freq. |
| REF 45            | 1.5" - 20"    | -30              | No                | Reactive            | Lower     | Pre-silencer for extra low freq. |

#### **REFLECTION** ABSORPTION TYPE

The Reflection | Absorption Type silencers are based on a combination of absorption and reflection damping techniques in order to reduce the noise in the complete frequency range.

| AXCES<br>SILENCER | PIPE<br>DIAM. | DEMPING<br>DB(A) | SPARK<br>Arrestor | DEMPING<br>TYPE     | FREQUENCY  | APPLICATION   |
|-------------------|---------------|------------------|-------------------|---------------------|------------|---------------|
| REAB 35           | 1.5" - 20"    | -35              | No                | Reactive/Absorptive | All ranges | Main Silencer |
| REAB 40           | 2"-20"        | -40              | No                | Reactive/Absorptive | All ranges | Main Silencer |
| REAB 45           | 4" - 20"      | -45              | No                | Reactive/Absorptive | All ranges | Main Silencer |