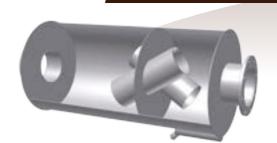

### **SPARK ARRESTOR WITH DAMPING**

C

# **EXHAUST SILENCER TYPES**

Axces has a wide range of Spark Arrestors with Damping which can be mounted in the exhaust gas system. Axces spark arrestors are DNV and RMRS type approved.

| KCES<br>ENCER | PIPE<br>DIAM. | DEMPING<br>DB(A) | SPARK<br>ARRESTOR | DEMPING<br>TYPE | FREQUENCY | APPLICATION           |
|---------------|---------------|------------------|-------------------|-----------------|-----------|-----------------------|
| P 18          | 1.5" - 20"    | -18              | Yes               | Reactive        | Lower     | SA with damping level |
| P 24          | 2"-20"        | -24              | Yes               | Reactive        | Lower     | SA with damping level |
| P 32          | 3″-20″        | -32              | Yes               | Reactive        | Lower     | SA with damping level |
|               |               |                  |                   |                 |           |                       |