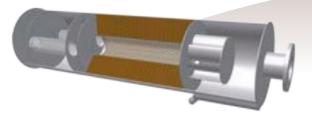

#### **ABSORPTION TYPE**

The noise is absorbed by specific acoustical fibre inside the silencer. The Absorption Type silencer is most effective in the middle and high frequency range.

| AXCES<br>SILENCER | PIPE<br>DIAM. | DEMPING<br>DB(A) | SPARK<br>ARRESTOR | DEMPING<br>Type | FREQUENCY  | APPLICATION   |
|-------------------|---------------|------------------|-------------------|-----------------|------------|---------------|
| ABS               | 1.5" - 20"    | -25              | No                | Absorptive      | Mid-higher | Main Silencer |