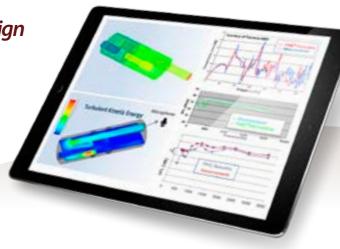

# AXCES ACOUSTICS DESIGN

Axces designs it's silencers and exhaust systems using the best Aero-Vibro-Acoustic Simulations software. This software can thoroughly calculate every aspect related to noise in an early stage of the design of the system. These calculations guarantee:

- ✓ Customized compact design
- ✓ Accurate efficient and simulation of:
  - Pipe noise
  - Transmission loss
  - Shell radiated noise
  - Flow generated noise
  - CFD Analyses
- Lower cost