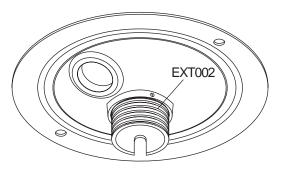

#### Features:

- · Cord management access hole
- Black, silver, or white fused epoxy finish offered for models ACC 570, ACC 570S and ACC 570W
- Black fused epoxy finish offered for models ACC 571
- Cold rolled steel construction
- Security fastener
- ACC 571 includes EXT002 LCD flush mount tube

#### **Accessories:**

EXT002 (included with ACC 571)

**ACC 570** 

ACC 571
(FLUSHMOUNTINCLUDED)