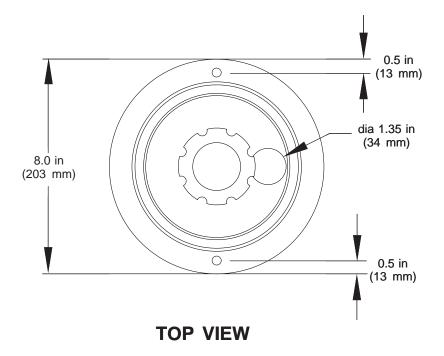

L = 12.75 in (324 mm) W = 9.50 in (241 mm) H = 2.50 in (64 mm) L = 12.75 in (324 mm) L = 12.75 in (324 mm) L = 12.75 in (324 mm)L = 12.75 in (324 mm)