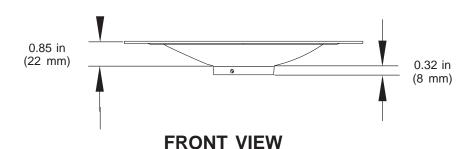

L = 12.75 in (324 mm) W = 9.50 in (241 mm) H = 2.50 in (64 mm) L = 12.75 in (324 mm) L = 12.75 in (324 mm) L = 12.75 in (324 mm)L = 12.75 in (324 mm)