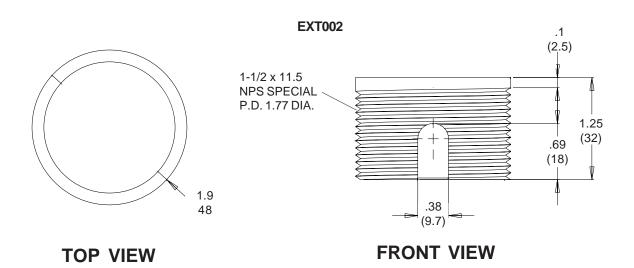

#### Features:

- · Cord management access hole
- Black, silver, or white fused epoxy finish offered for models ACC 570, ACC 570S and ACC 570W
- Black fused epoxy finish offered for models ACC 571
- Cold rolled steel construction
- Security fastener
- ACC 571 includes EXT002 LCD flush mount tube

#### **Accessories:**

EXT002 (included with ACC 571)

**ACC 570** 

ACC 571
(FLUSHMOUNTINCLUDED)