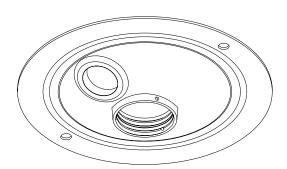

# **TECHNICAL DATA SHEET - Round Ceiling Plate**

MODELS: ACC 570, ACC 570S, ACC 570W, ACC 571

Model **ACC 570** and **ACC 571** Round Ceiling Plate is compatible with all Peerless® projector mounts.

The Round Ceiling Plate is also compatible with many Peerless small to medium size TV mounts (see maximum load warning).

#### Features:

- · Cord management access hole
- Black, silver, or white fused epoxy finish offered for models ACC 570, ACC 570S and ACC 570W
- Black fused epoxy finish offered for models ACC 571
- Cold rolled steel construction
- Security fastener
- ACC 571 includes EXT002 LCD flush mount tube