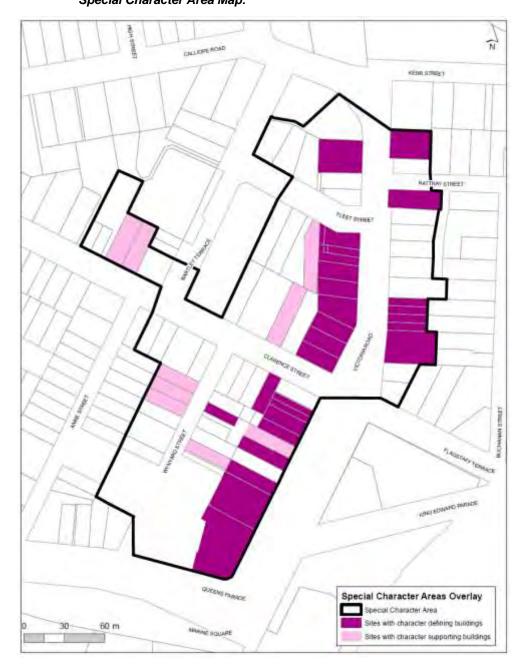

| Chapter of the AUP  | Sub-section of the chapter                      | Location in AUP            | Nature of change and changes required to be made in the AUP                                                                                                                                                                                                                                                            |
|---------------------|-------------------------------------------------|----------------------------|------------------------------------------------------------------------------------------------------------------------------------------------------------------------------------------------------------------------------------------------------------------------------------------------------------------------|
| Chapter D: Overlays | D17 Historic Heritage                           | D17.6.2                    | Grammatical error                                                                                                                                                                                                                                                                                                      |
|                     | Overlay                                         |                            | Change to:                                                                                                                                                                                                                                                                                                             |
|                     |                                                 |                            | D17.6.2                                                                                                                                                                                                                                                                                                                |
|                     |                                                 |                            | must not result in any of the following                                                                                                                                                                                                                                                                                |
|                     |                                                 |                            | c) the affixing of scaffolding-being to the building or structure;                                                                                                                                                                                                                                                     |
| Chapter D: Overlays | D18 Special Character<br>Areas Overlay –        | D18.6.1.6                  | Table heading error                                                                                                                                                                                                                                                                                                    |
|                     | Residential and Business                        |                            | Change to:                                                                                                                                                                                                                                                                                                             |
|                     |                                                 |                            | Table D18.6.1.6.1 Maximum paved area in the Special Character Areas Overlay – Residential                                                                                                                                                                                                                              |
|                     |                                                 |                            | Landscaped Paved area.                                                                                                                                                                                                                                                                                                 |
| Chapter D: Overlays | D18 Special Character<br>Areas Overlay –        | D18.8.2.1(2)(j).1          | Spelling error                                                                                                                                                                                                                                                                                                         |
|                     | Residential and Business                        |                            | Change to:                                                                                                                                                                                                                                                                                                             |
| Chapter D: Overlays | D18 Special Character                           |                            | Figure D18.8.2.1(2)(i).1 Threshold limits for additions and alternations alternations  Missing wording in table                                                                                                                                                                                                        |
| Chapter D. Overlays | Areas Overlay –<br>Residential and Business     |                            |                                                                                                                                                                                                                                                                                                                        |
|                     | Residential and business                        |                            | Change to:                                                                                                                                                                                                                                                                                                             |
|                     |                                                 |                            | *"Special Character Areas Overlay – Residential: Pukehana Avenue" is missing from the first table on pages 1-3 of D18.                                                                                                                                                                                                 |
| Chapter D: Overlays | D18 Special Character<br>Overlay – Residential  |                            | Grammatical error                                                                                                                                                                                                                                                                                                      |
|                     | and Business &<br>Schedule 15 Special           |                            | Change to:                                                                                                                                                                                                                                                                                                             |
|                     | Character Schedule,                             |                            | "Early Links Road" should be changed to "Early Road Links" throughout the plan. It occurs several times, including in the character statements in Schedule 15.                                                                                                                                                         |
| Chapter D: Overlays | Statements and Mans D19 Auckland War            | D19.6.1.                   | Numbering error                                                                                                                                                                                                                                                                                                        |
|                     | Memorial Museum<br>Viewshaft Overlay            |                            | Change to:                                                                                                                                                                                                                                                                                                             |
|                     |                                                 |                            | D19.6.1. Building coverage                                                                                                                                                                                                                                                                                             |
|                     |                                                 |                            | (4) (1) For sites where the view protection height limit surface is lower than the height limit in the zone, the maximum building coverage is 40 per cent, unless a greater building coverage is allowed in the zone.                                                                                                  |
| Chapter D: Overlays | D21 Sites and Places of<br>Significance to Mana | D21.2, D21.3, D21.4        | Missing heading reference                                                                                                                                                                                                                                                                                              |
|                     | Whenua Overlay                                  |                            | Change to:                                                                                                                                                                                                                                                                                                             |
|                     |                                                 |                            | D21.2 Objective [rcp/dp]                                                                                                                                                                                                                                                                                               |
| Chapter D: Overlays | D21 Sites and Places of                         | D21.3                      | D21.3 Policies [rcp/dp] D21.4 Activity Table [rcp/dp]                                                                                                                                                                                                                                                                  |
| Chapter D. Overlays | Significance to Mana                            | D21.3                      | Grammatical error                                                                                                                                                                                                                                                                                                      |
|                     | Whenua Overlay                                  |                            | Change to:                                                                                                                                                                                                                                                                                                             |
|                     |                                                 |                            | D21.3. Policies (1) Avoid the physical destruction (3) Require subdivision, use and development, where adverse effects on sites and places of significance cannot practicably be avoided, to remedy or mitigate those adverse effects by:                                                                              |
|                     |                                                 |                            | (c)recognising and providing for the outcomes articulated by Mana Whenua through consultation an assessment of environmental effects with Mana Whenua and within iwi planning documents                                                                                                                                |
| Chapter D: Overlays | D26 National Grid                               | D26.8.2 (f) and (g)        | Deletion of duplication                                                                                                                                                                                                                                                                                                |
|                     | Corridor Overlay                                |                            | Change to:                                                                                                                                                                                                                                                                                                             |
|                     |                                                 |                            | D26.8.2 (f) the assessment criteria set out in E38 Subdivision — Urban under E38.11.2, where the land under subdivision is within an                                                                                                                                                                                   |
|                     |                                                 |                            | urban-zone and provided the matters are not inconsistent with matters listed as (a) to (e) above; and                                                                                                                                                                                                                  |
|                     |                                                 |                            | (g) the assessment criteria set out in E39 Subdivision — Rural under E39.11.2 where the land under subdivision is within a rural-zone, and provided the matters are not inconsistent with matters listed as (a) to (e) above.                                                                                          |
| Chapter D: Overlays | D27 Quarry Buffer Area                          | D27.7.2(c) Noise           | Spelling error                                                                                                                                                                                                                                                                                                         |
|                     | Overlay                                         |                            | Change to:                                                                                                                                                                                                                                                                                                             |
|                     |                                                 |                            | D27.7.2. Assessment criteria                                                                                                                                                                                                                                                                                           |
|                     |                                                 |                            | The Council will consider the relevant assessment criteria below for controlled activities: (1) dwellings:                                                                                                                                                                                                             |
|                     |                                                 |                            | (c) whether the building design demonstrates sufficient acoustic insulation measures to ensure an internal noise environment in habitable rooms that does not exceed 40dB LAeq (15min).                                                                                                                                |
| Chapter D: Overlays | D7 Water Supply                                 | D7.1.                      | Referencing error                                                                                                                                                                                                                                                                                                      |
|                     | Management Areas<br>Overlay                     |                            | Change to:                                                                                                                                                                                                                                                                                                             |
|                     |                                                 |                            | D7.1. Background                                                                                                                                                                                                                                                                                                       |
|                     |                                                 |                            | The areas comprise the catchments that                                                                                                                                                                                                                                                                                 |
|                     |                                                 |                            | The rules for this overlay are located in E3 Lakes, rivers, streams and wetlands, E7 Taking, using, damming and diversion of water and drilling, E12-E11_Land disturbance – District Regional and E15 Vegetation management and biodiversity.                                                                          |
| Chapter D: Overlays | D9 Significant Ecological                       | D9 SEA overlay, and        | Missing reference                                                                                                                                                                                                                                                                                                      |
|                     | Areas Overlay                                   | possibly E15<br>vegetation | Change to:                                                                                                                                                                                                                                                                                                             |
|                     |                                                 | management                 | D9.1.1 Significant Ecological Areas - Terrestrial (SEA-T)                                                                                                                                                                                                                                                              |
|                     |                                                 |                            | (paragraph 3)                                                                                                                                                                                                                                                                                                          |
|                     |                                                 |                            | The management of vegetation and biodiversity outside of identified significant ecological areas is subject to the provisions in E15 Vegetation management and biodiversity. The management of fresh waterbodies and riparian margins are subject to the provisions of Chapter E3 Lakes, rivers, streams and wetlands. |
|                     |                                                 |                            | D9.1.3 Rules for significant ecological areas.                                                                                                                                                                                                                                                                         |
|                     |                                                 |                            | The rules that apply to Significant Ecological Areas – Terrestrial are contained in:                                                                                                                                                                                                                                   |
|                     |                                                 |                            | <ul> <li>E3 Lakes, rivers, streams and wetlands (overlay rules).</li> <li>E15 Vegetation management and biodiversity (overlay rules);</li> </ul>                                                                                                                                                                       |
|                     |                                                 |                            |                                                                                                                                                                                                                                                                                                                        |