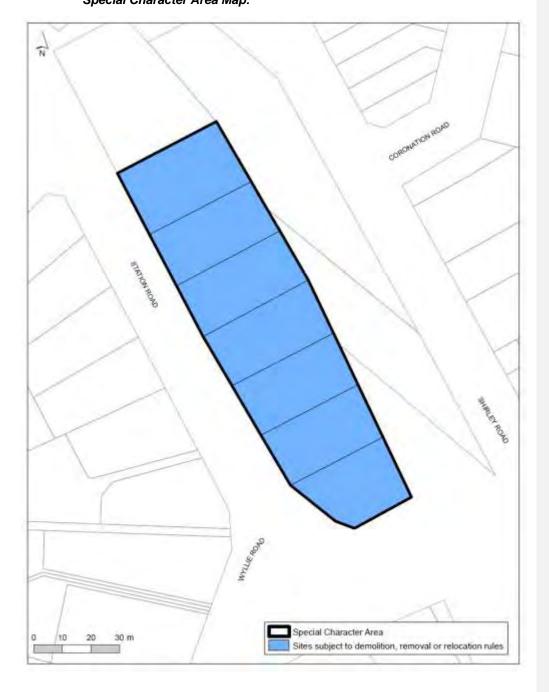

| Chapter of the AUP  | Sub-section of the chapter                      | Location in AUP            | Nature of change and changes required to be made in the AUP                                                                                                                                                                                                                                                            |
|---------------------|-------------------------------------------------|----------------------------|------------------------------------------------------------------------------------------------------------------------------------------------------------------------------------------------------------------------------------------------------------------------------------------------------------------------|
| Chapter D: Overlays | D17 Historic Heritage                           | D17.6.2                    | Grammatical error                                                                                                                                                                                                                                                                                                      |
|                     | Overlay                                         |                            | Change to:                                                                                                                                                                                                                                                                                                             |
|                     |                                                 |                            | D17.6.2                                                                                                                                                                                                                                                                                                                |
|                     |                                                 |                            | must not result in any of the following                                                                                                                                                                                                                                                                                |
|                     |                                                 |                            | c) the affixing of scaffolding-being to the building or structure;                                                                                                                                                                                                                                                     |
| Chapter D: Overlays | D18 Special Character<br>Areas Overlay –        | D18.6.1.6                  | Table heading error                                                                                                                                                                                                                                                                                                    |
|                     | Residential and Business                        |                            | Change to:                                                                                                                                                                                                                                                                                                             |
|                     |                                                 |                            | Table D18.6.1.6.1 Maximum paved area in the Special Character Areas Overlay – Residential                                                                                                                                                                                                                              |
|                     |                                                 |                            | Landscaped Paved area.                                                                                                                                                                                                                                                                                                 |
| Chapter D: Overlays | D18 Special Character<br>Areas Overlay –        | D18.8.2.1(2)(j).1          | Spelling error                                                                                                                                                                                                                                                                                                         |
|                     | Residential and Business                        |                            | Change to:                                                                                                                                                                                                                                                                                                             |
| Chapter D: Overlays | D18 Special Character                           |                            | Figure D18.8.2.1(2)(i).1 Threshold limits for additions and alternations alternations  Missing wording in table                                                                                                                                                                                                        |
| Chapter D. Overlays | Areas Overlay –<br>Residential and Business     |                            |                                                                                                                                                                                                                                                                                                                        |
|                     | Residential and business                        |                            | Change to:                                                                                                                                                                                                                                                                                                             |
|                     |                                                 |                            | *"Special Character Areas Overlay – Residential: Pukehana Avenue" is missing from the first table on pages 1-3 of D18.                                                                                                                                                                                                 |
| Chapter D: Overlays | D18 Special Character<br>Overlay – Residential  |                            | Grammatical error                                                                                                                                                                                                                                                                                                      |
|                     | and Business &<br>Schedule 15 Special           |                            | Change to:                                                                                                                                                                                                                                                                                                             |
|                     | Character Schedule,                             |                            | "Early Links Road" should be changed to "Early Road Links" throughout the plan. It occurs several times, including in the character statements in Schedule 15.                                                                                                                                                         |
| Chapter D: Overlays | Statements and Mans D19 Auckland War            | D19.6.1.                   | Numbering error                                                                                                                                                                                                                                                                                                        |
|                     | Memorial Museum<br>Viewshaft Overlay            |                            | Change to:                                                                                                                                                                                                                                                                                                             |
|                     |                                                 |                            | D19.6.1. Building coverage                                                                                                                                                                                                                                                                                             |
|                     |                                                 |                            | (4) (1) For sites where the view protection height limit surface is lower than the height limit in the zone, the maximum building coverage is 40 per cent, unless a greater building coverage is allowed in the zone.                                                                                                  |
| Chapter D: Overlays | D21 Sites and Places of<br>Significance to Mana | D21.2, D21.3, D21.4        | Missing heading reference                                                                                                                                                                                                                                                                                              |
|                     | Whenua Overlay                                  |                            | Change to:                                                                                                                                                                                                                                                                                                             |
|                     |                                                 |                            | D21.2 Objective [rcp/dp]                                                                                                                                                                                                                                                                                               |
| Chapter D: Overlays | D21 Sites and Places of                         | D21.3                      | D21.3 Policies [rcp/dp] D21.4 Activity Table [rcp/dp]                                                                                                                                                                                                                                                                  |
| Chapter D. Overlays | Significance to Mana                            | D21.3                      | Grammatical error                                                                                                                                                                                                                                                                                                      |
|                     | Whenua Overlay                                  |                            | Change to:                                                                                                                                                                                                                                                                                                             |
|                     |                                                 |                            | D21.3. Policies (1) Avoid the physical destruction (3) Require subdivision, use and development, where adverse effects on sites and places of significance cannot practicably be avoided, to remedy or mitigate those adverse effects by:                                                                              |
|                     |                                                 |                            | (c)recognising and providing for the outcomes articulated by Mana Whenua through consultation an assessment of environmental effects with Mana Whenua and within iwi planning documents                                                                                                                                |
| Chapter D: Overlays | D26 National Grid                               | D26.8.2 (f) and (g)        | Deletion of duplication                                                                                                                                                                                                                                                                                                |
|                     | Corridor Overlay                                |                            | Change to:                                                                                                                                                                                                                                                                                                             |
|                     |                                                 |                            | D26.8.2 (f) the assessment criteria set out in E38 Subdivision — Urban under E38.11.2, where the land under subdivision is within an                                                                                                                                                                                   |
|                     |                                                 |                            | urban-zone and provided the matters are not inconsistent with matters listed as (a) to (e) above; and                                                                                                                                                                                                                  |
|                     |                                                 |                            | (g) the assessment criteria set out in E39 Subdivision — Rural under E39.11.2 where the land under subdivision is within a rural-zone, and provided the matters are not inconsistent with matters listed as (a) to (e) above.                                                                                          |
| Chapter D: Overlays | D27 Quarry Buffer Area                          | D27.7.2(c) Noise           | Spelling error                                                                                                                                                                                                                                                                                                         |
|                     | Overlay                                         |                            | Change to:                                                                                                                                                                                                                                                                                                             |
|                     |                                                 |                            | D27.7.2. Assessment criteria                                                                                                                                                                                                                                                                                           |
|                     |                                                 |                            | The Council will consider the relevant assessment criteria below for controlled activities: (1) dwellings:                                                                                                                                                                                                             |
|                     |                                                 |                            | (c) whether the building design demonstrates sufficient acoustic insulation measures to ensure an internal noise environment in habitable rooms that does not exceed 40dB LAeq (15min).                                                                                                                                |
| Chapter D: Overlays | D7 Water Supply                                 | D7.1.                      | Referencing error                                                                                                                                                                                                                                                                                                      |
|                     | Management Areas<br>Overlay                     |                            | Change to:                                                                                                                                                                                                                                                                                                             |
|                     |                                                 |                            | D7.1. Background                                                                                                                                                                                                                                                                                                       |
|                     |                                                 |                            | The areas comprise the catchments that                                                                                                                                                                                                                                                                                 |
|                     |                                                 |                            | The rules for this overlay are located in E3 Lakes, rivers, streams and wetlands, E7 Taking, using, damming and diversion of water and drilling, E12-E11_Land disturbance – District Regional and E15 Vegetation management and biodiversity.                                                                          |
| Chapter D: Overlays | D9 Significant Ecological                       | D9 SEA overlay, and        | Missing reference                                                                                                                                                                                                                                                                                                      |
|                     | Areas Overlay                                   | possibly E15<br>vegetation | Change to:                                                                                                                                                                                                                                                                                                             |
|                     |                                                 | management                 | D9.1.1 Significant Ecological Areas - Terrestrial (SEA-T)                                                                                                                                                                                                                                                              |
|                     |                                                 |                            | (paragraph 3)                                                                                                                                                                                                                                                                                                          |
|                     |                                                 |                            | The management of vegetation and biodiversity outside of identified significant ecological areas is subject to the provisions in E15 Vegetation management and biodiversity. The management of fresh waterbodies and riparian margins are subject to the provisions of Chapter E3 Lakes, rivers, streams and wetlands. |
|                     |                                                 |                            | D9.1.3 Rules for significant ecological areas.                                                                                                                                                                                                                                                                         |
|                     |                                                 |                            | The rules that apply to Significant Ecological Areas – Terrestrial are contained in:                                                                                                                                                                                                                                   |
|                     |                                                 |                            | <ul> <li>E3 Lakes, rivers, streams and wetlands (overlay rules).</li> <li>E15 Vegetation management and biodiversity (overlay rules);</li> </ul>                                                                                                                                                                       |
|                     |                                                 |                            |                                                                                                                                                                                                                                                                                                                        |