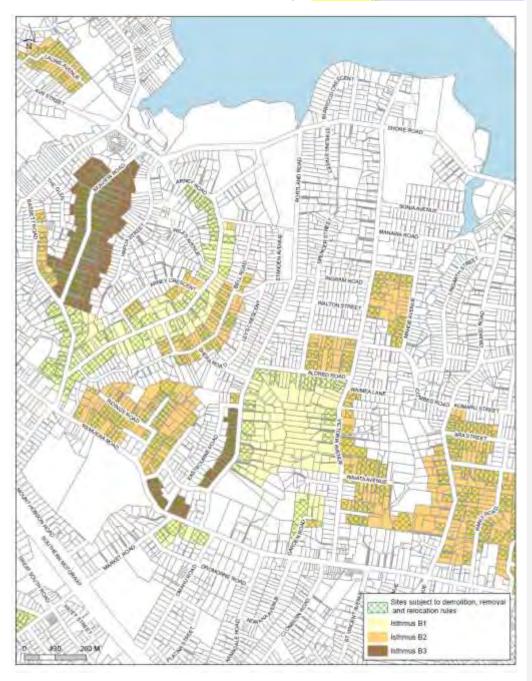

erlay – Residential: Isthmus B – Herne Bay

Comment [A85]: Remove space



(6) Special Character Areas Overlay – Residential -: Isthmus B – Mission Bay

Comment [A86]: Remove space



[CIV-2016-404-2309: Samson Corporation Limited and Sterling Nominees Limited]

(7) Special Character Areas Overlay – Residential -: Isthmus B – Mount Albert

Comment [A87]: Remove space



(8) Special Character Areas Overlay – Residential -: Isthmus B – Mount Roskill

Comment [A88]: Remove space



(9) Special Character Areas Overlay – Residential -: Isthmus B – OtahuhuŌtāhuhu

Comment [A89]: Remove space



(10) Special Character Areas Overlay – Residential: Isthmus B – Parnell

Comment [A90]: Remove space



(11) Special Character Areas Overlay – Residential Sthmus B – Remuera

Comment [A91]: Remove space



(12) Special Character Areas Overlay – Residential - Isthmus B – Remuera - Meadowbank

Comment [A92]: Remove space

Comment [A93]: Remove spaces after and before /



(13) Special Character Areas Overlay – Residential: Isthmus B – St Heliers

Comment [A94]: Remove space



#### Description:

The Special Character Areas Overlay — Residential: Isthmus Boverlay is shown on the 13 special character area maps above. The Special Character Areas Overlay — Residential: Isthmus B covers a series of areas including parts of Remuera, Kohimarama, Mission Bay, St Heliers and Glendowie as well as parts of Herne Bay, Parnell, Mount St John, One Tree Hill, Mount Eden, Epsom, Mount Albert, Mount Roskill and Ōtāhuhu.

The topography of the area is dominated by Auckland's volcanic landscape between the Wai