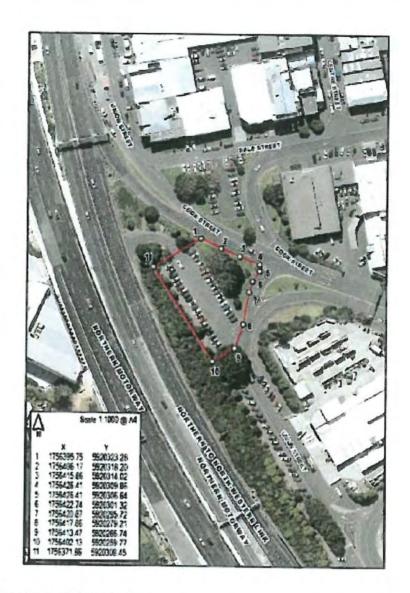

|
| Changes required to be made        | Shift the designation to the site bounded by Union Street, Cook Street and the State Highway 1. No track changes are required.                                                                                                                                                                                                                                                               |

Prepared by: Sisira Jayasinghe

Planner,

Planning Central & South

Approved by: Phill Reid

Manager

Planning, Auckland-wide

Signature:

Signature:

1

Image below shows incorrect site designated as 6735 - please remove designation from the site below



Image below shows the correct site for designation 6735





Figure 3: Aerial photo with the NoR site indicated



Designations 6735



Date 26 May 2017

To:

Phill Reid, Auckland-wide Manager

From:

Sisira Jayasinghe, Planner, Planning Central & South

Subject:

Plan Modification: Clause 20A Amendment to Chapter K Designations,

Auckland Unitary Plan Operative in part (15 November 2016).

Delegated authority to T4 manager through Schedule 2A of Auckland Council's delegations register August 2013.

This plan modification requires decision-making pursuant to clause 20A of the First Schedule to the Resource Management Act 1991, as corrections are requested to a provision of the Auckland Unitary Plan.

| Rule or Section of<br>Unitary Plan | Chapter K