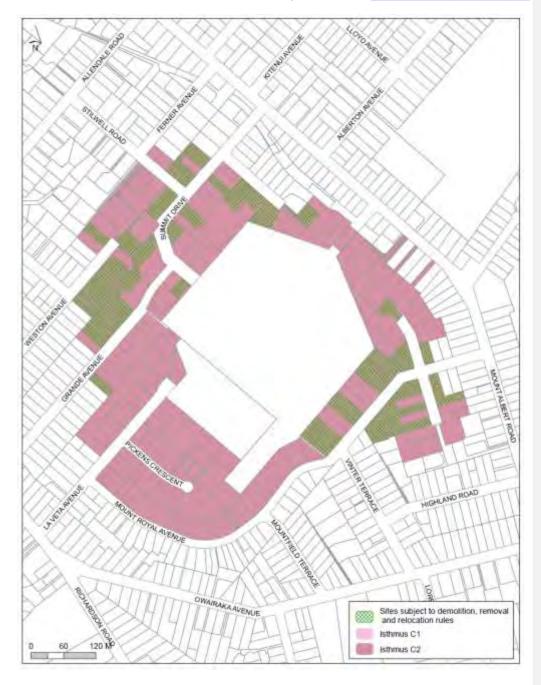

y in terms of vegetation and landscape characteristics. Moderate and larger lot sizes provide for front yards in a range of depths, which often incorporate trees and shrubs. Grassed berms and street trees in many streets throughout the area contribute to an impression give the area a well-vegetated character.

# 15.1.7.4. Special Character Areas Overlay – Residential: Isthmus C

## Comment [A95]: Remove space

# 15.1.7.4.1. Extent of area

## Special Character Areas Maps:

(1) Special Character Areas Overlay – Residential : Isthmus C – Ht Mount Eden

Comment [A96]: Remove space



(2) Special Character Areas Overlay – Residential Isthmus C – Three Kings

Comment [A97]: Remove space



(3) Special Character Areas Overlay – Residential: Isthmus C – Mount Albert

Comment [A98]: Remove space



(4) Special Character Areas Overlay – Residential -: Isthmus C – Remuera-/ Epsom

Comment [A99]: Remove space

Comment [A100]: Remove spaces after and before /



## Description:

The Special Character Areas Overlay – Residential—Isthmus C (overlay) areas are shown on the 4four special character area maps above.

**Comment [A101]:** Spaces either side of colon removed

The <u>overlay area\_Special Character Areas Overlay — Residential : Isthmus C</u> encompasses houses located on the slopes of <u>Mount Eden/Maungawhau <del>Mt</del> Eden, Mount Albert/Owairaka, Mount Hobson/Ōhinerau, and Mount St John/Te Kōpuke/Tītīkōpuka</u>. The area also covers a tuff ring in <u>Mount Roskill/Puketāpapa/Pukewīwī</u>. The underlying landscape context in the <u>overlay area\_Special Character Areas Overl