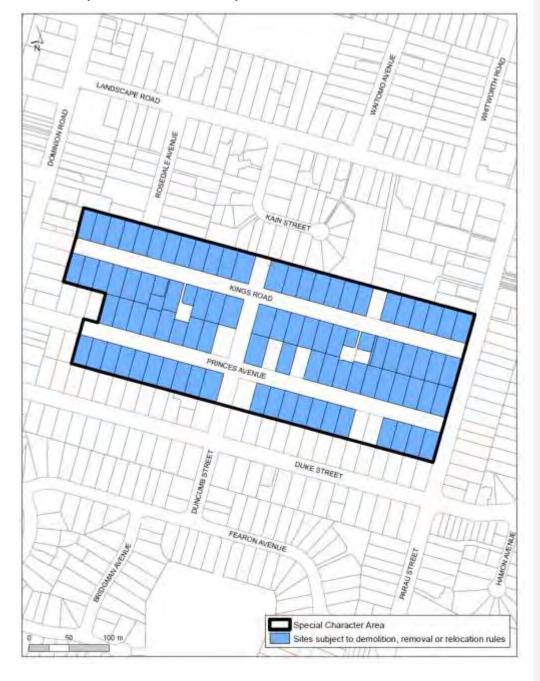

| Chapter of the AUP  | Sub-section of the chapter                      | Location in AUP            | Nature of change and changes required to be made in the AUP                                                                                                                                                                                                                                                            |
|---------------------|-------------------------------------------------|----------------------------|------------------------------------------------------------------------------------------------------------------------------------------------------------------------------------------------------------------------------------------------------------------------------------------------------------------------|
| Chapter D: Overlays | D17 Historic Heritage                           | D17.6.2                    | Grammatical error                                                                                                                                                                                                                                                                                                      |
|                     | Overlay                                         |                            | Change to:                                                                                                                                                                                                                                                                                                             |
|                     |                                                 |                            | D17.6.2                                                                                                                                                                                                                                                                                                                |
|                     |                                                 |                            | must not result in any of the following                                                                                                                                                                                                                                                                                |
|                     |                                                 |                            | c) the affixing of scaffolding-being to the building or structure;                                                                                                                                                                                                                                                     |
| Chapter D: Overlays | D18 Special Character<br>Areas Overlay –        | D18.6.1.6                  | Table heading error                                                                                                                                                                                                                                                                                                    |
|                     | Residential and Business                        |                            | Change to:                                                                                                                                                                                                                                                                                                             |
|                     |                                                 |                            | Table D18.6.1.6.1 Maximum paved area in the Special Character Areas Overlay – Residential                                                                                                                                                                                                                              |
|                     |                                                 |                            | Landscaped Paved area.                                                                                                                                                                                                                                                                                                 |
| Chapter D: Overlays | D18 Special Character<br>Areas Overlay –        | D18.8.2.1(2)(j).1          | Spelling error                                                                                                                                                                                                                                                                                                         |
|                     | Residential and Business                        |                            | Change to:                                                                                                                                                                                                                                                                                                             |
| Chapter D: Overlays | D18 Special Character                           |                            | Figure D18.8.2.1(2)(i).1 Threshold limits for additions and alternations alternations  Missing wording in table                                                                                                                                                                                                        |
| Chapter D. Overlays | Areas Overlay –<br>Residential and Business     |                            |                                                                                                                                                                                                                                                                                                                        |
|                     | Residential and business                        |                            | Change to:                                                                                                                                                                                                                                                                                                             |
|                     |                                                 |                            | *"Special Character Areas Overlay – Residential: Pukehana Avenue" is missing from the first table on pages 1-3 of D18.                                                                                                                                                                                                 |
| Chapter D: Overlays | D18 Special Character<br>Overlay – Residential  |                            | Grammatical error                                                                                                                                                                                                                                                                                                      |
|                     | and Business &<br>Schedule 15 Special           |                            | Change to:                                                                                                                                                                                                                                                                                                             |
|                     | Character Schedule,                             |                            | "Early Links Road" should be changed to "Early Road Links" throughout the plan. It occurs several times, including in the character statements in Schedule 15.                                                                                                                                                         |
| Chapter D: Overlays | Statements and Mans D19 Auckland War            | D19.6.1.                   | Numbering error                                                                                                                                                                                                                                                                                                        |
|                     | Memorial Museum<br>Viewshaft Overlay            |                            | Change to:                                                                                                                                                                                                                                                                                                             |
|                     |                                                 |                            | D19.6.1. Building coverage                                                                                                                                                                                                                                                                                             |
|                     |                                                 |                            | (4) (1) For sites where the view protection height limit surface is lower than the height limit in the zone, the maximum building coverage is 40 per cent, unless a greater building coverage is allowed in the zone.                                                                                                  |
| Chapter D: Overlays | D21 Sites and Places of<br>Significance to Mana | D21.2, D21.3, D21.4        | Missing heading reference                                                                                                                                                                                                                                                                                              |
|                     | Whenua Overlay                                  |                            | Change to:                                                                                                                                                                                                                                                                                                             |
|                     |                                                 |                            | D21.2 Objective [rcp/dp]                                                                                                                                                                                                                                                                                               |
| Chapter D: Overlays | D21 Sites and Places of                         | D21.3                      | D21.3 Policies [rcp/dp] D21.4 Activity Table [rcp/dp]                                                                                                                                                                                                                                                                  |
| Chapter D. Overlays | Significance to Mana                            | D21.3                      | Grammatical error                                                                                                                                                                                                                                                                                                      |
|                     | Whenua Overlay                                  |                            | Change to:                                                                                                                                                                                                                                                                                                             |
|                     |                                                 |                            | D21.3. Policies (1) Avoid the physical destruction (3) Require subdivision, use and development, where adverse effects on sites and places of significance cannot practicably be avoided, to remedy or mitigate those adverse effects by:                                                                              |
|                     |                                                 |                            | (c)recognising and providing for the outcomes articulated by Mana Whenua through consultation an assessment of environmental effects with Mana Whenua and within iwi planning documents                                                                                                                                |
| Chapter D: Overlays | D26 National Grid                               | D26.8.2 (f) and (g)        | Deletion of duplication                                                                                                                                                                                                                                                                                                |
|                     | Corridor Overlay                                |                            | Change to:                                                                                                                                                                                                                                                                                                             |
|                     |                                                 |                            | D26.8.2 (f) the assessment criteria set out in E38 Subdivision — Urban under E38.11.2, where the land under subdivision is within an                                                                                                                                                                                   |
|                     |                                                 |                            | urban-zone and provided the matters are not inconsistent with matters listed as (a) to (e) above; and                                                                                                                                                                                                                  |
|                     |                                                 |                            | (g) the assessment criteria set out in E39 Subdivision — Rural under E39.11.2 where the land under subdivision is within a rural-zone, and provided the matters are not inconsistent with matters listed as (a) to (e) above.                                                                                          |
| Chapter D: Overlays | D27 Quarry Buffer Area                          | D27.7.2(c) Noise           | Spelling error                                                                                                                                                                                                                                                                                                         |
|                     | Overlay                                         |                            | Change to:                                                                                                                                                                                                                                                                                                             |
|                     |                                                 |                            | D27.7.2. Assessment criteria                                                                                                                                                                                                                                                                                           |
|                     |                                                 |                            | The Council will consider the relevant assessment criteria below for controlled activities: (1) dwellings:                                                                                                                                                                                                             |
|                     |                                                 |                            | (c) whether the building design demonstrates sufficient acoustic insulation measures to ensure an internal noise environment in habitable rooms that does not exceed 40dB LAeq (15min).                                                                                                                                |
| Chapter D: Overlays | D7 Water Supply                                 | D7.1.                      | Referencing error                                                                                                                                                                                                                                                                                                      |
|                     | Management Areas<br>Overlay                     |                            | Change to:                                                                                                                                                                                                                                                                                                             |
|                     |                                                 |                            | D7.1. Background                                                                                                                                                                                                                                                                                                       |
|                     |                                                 |                            | The areas comprise the catchments that                                                                                                                                                                                                                                                                                 |
|                     |                                                 |                            | The rules for this overlay are located in E3 Lakes, rivers, streams and wetlands, E7 Taking, using, damming and diversion of water and drilling, E12-E11_Land disturbance – District Regional and E15 Vegetation management and biodiversity.                                                                          |
| Chapter D: Overlays | D9 Significant Ecological                       | D9 SEA overlay, and        | Missing reference                                                                                                                                                                                                                                                                                                      |
|                     | Areas Overlay                                   | possibly E15<br>vegetation | Change to:                                                                                                                                                                                                                                                                                                             |
|                     |                                                 | management                 | D9.1.1 Significant Ecological Areas - Terrestrial (SEA-T)                                                                                                                                                                                                                                                              |
|                     |                                                 |                            | (paragraph 3)                                                                                                                                                                                                                                                                                                          |
|                     |                                                 |                            | The management of vegetation and biodiversity outside of identified significant ecological areas is subject to the provisions in E15 Vegetation management and biodiversity. The management of fresh waterbodies and riparian margins are subject to the provisions of Chapter E3 Lakes, rivers, streams and wetlands. |
|                     |                                                 |                            | D9.1.3 Rules for significant ecological areas.                                                                                                                                                                                                                                                                         |
|                     |                                                 |                            | The rules that apply to Significant Ecological Areas – Terrestrial are contained in:                                                                                                                                                                                                                                   |
|                     |                                                 |                            | <ul> <li>E3 Lakes, rivers, streams and wetlands (overlay rules).</li> <li>E15 Vegetation management and biodiversity (overlay rules);</li> </ul>                                                                                                                                                                       |
|                     |                                                 |                            |                                                                                                                                                                                                                                                                                                                        |