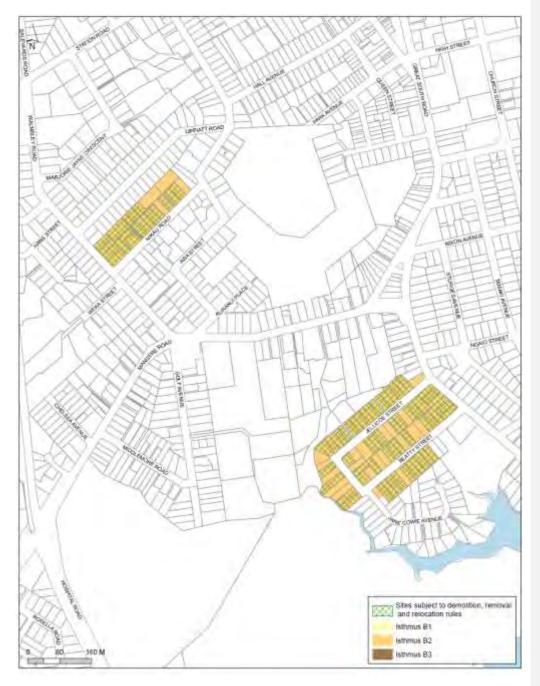

ve space



(4) Special Character Areas Overlay – Residential -: Isthmus B – Epsom / Greenlane

Comment [A83]: Remove space

Comment [A84]: Remove spaces after and before /



(5) Special Character Areas Overlay – Residential: Isthmus B – Herne Bay

Comment [A85]: Remove space



(6) Special Character Areas Overlay – Residential -: Isthmus B – Mission Bay

Comment [A86]: Remove space



[CIV-2016-404-2309: Samson Corporation Limited and Sterling Nominees Limited]

(7) Special Character Areas Overlay – Residential -: Isthmus B – Mount Albert

Comment [A87]: Remove space



(8) Special Character Areas Overlay – Residential -: Isthmus B – Mount Roskill

Comment [A88]: Remove space



(9) Special Character Areas Overlay – Residential -: Isthmus B – OtahuhuŌtāhuhu

Comment [A89]: Remove space



(10) Special Character Areas Overlay – Residential: Isthmus B – Parnell

Comment [A90]: Remove space



(11) Special Character Areas Overlay – Residential Sthmus B – Remuera

Comment [A91]: Remove space



(12) Special Character Areas Overlay – Residential - Isthmus B – Remuera - Meadowbank

Comment [A92]: Remove space

Comment [A93]: Remove spaces after and before /



(13) Special Character Areas Overlay – Residential: Isthmus B – St Heliers

Comment [A94]: Remove space



#### Description:

The Special Character Areas Overlay — Residential: Isthmus Boverlay is shown on the 13 special character area maps above. The Special Character Areas Overlay — Residential: Isthmus B covers a series of areas including parts of Remuera, Kohimarama, Mission Bay, St Heliers and Glendowie as well as pa