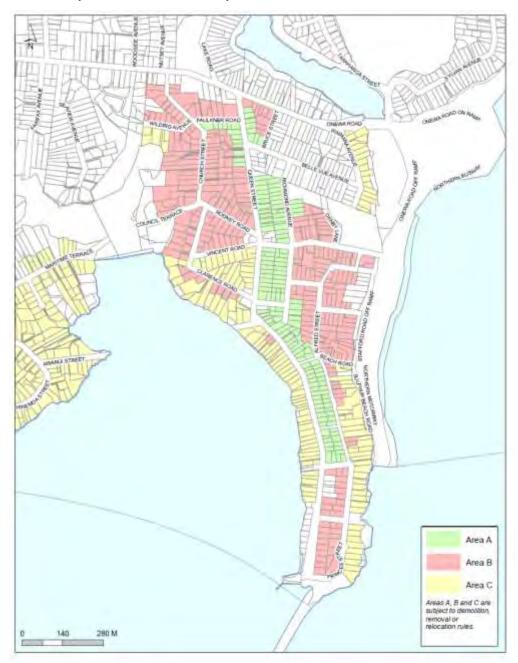

| Chapter of the AUP  | Sub-section of the chapter                      | Location in AUP            | Nature of change and changes required to be made in the AUP                                                                                                                                                                                                                                                            |
|---------------------|-------------------------------------------------|----------------------------|------------------------------------------------------------------------------------------------------------------------------------------------------------------------------------------------------------------------------------------------------------------------------------------------------------------------|
| Chapter D: Overlays | D17 Historic Heritage                           | D17.6.2                    | Grammatical error                                                                                                                                                                                                                                                                                                      |
|                     | Overlay                                         |                            | Change to:                                                                                                                                                                                                                                                                                                             |
|                     |                                                 |                            | D17.6.2                                                                                                                                                                                                                                                                                                                |
|                     |                                                 |                            | must not result in any of the following                                                                                                                                                                                                                                                                                |
|                     |                                                 |                            | c) the affixing of scaffolding-being to the building or structure;                                                                                                                                                                                                                                                     |
| Chapter D: Overlays | D18 Special Character<br>Areas Overlay –        | D18.6.1.6                  | Table heading error                                                                                                                                                                                                                                                                                                    |
|                     | Residential and Business                        |                            | Change to:                                                                                                                                                                                                                                                                                                             |
|                     |                                                 |                            | Table D18.6.1.6.1 Maximum paved area in the Special Character Areas Overlay – Residential                                                                                                                                                                                                                              |
|                     |                                                 |                            | Landscaped Paved area.                                                                                                                                                                                                                                                                                                 |
| Chapter D: Overlays | D18 Special Character<br>Areas Overlay –        | D18.8.2.1(2)(j).1          | Spelling error                                                                                                                                                                                                                                                                                                         |
|                     | Residential and Business                        |                            | Change to:                                                                                                                                                                                                                                                                                                             |
| Chapter D: Overlays | D18 Special Character                           |                            | Figure D18.8.2.1(2)(i).1 Threshold limits for additions and alternations alternations  Missing wording in table                                                                                                                                                                                                        |
| Chapter D. Overlays | Areas Overlay –<br>Residential and Business     |                            |                                                                                                                                                                                                                                                                                                                        |
|                     | Residential and business                        |                            | Change to:                                                                                                                                                                                                                                                                                                             |
|                     |                                                 |                            | *"Special Character Areas Overlay – Residential: Pukehana Avenue" is missing from the first table on pages 1-3 of D18.                                                                                                                                                                                                 |
| Chapter D: Overlays | D18 Special Character<br>Overlay – Residential  |                            | Grammatical error                                                                                                                                                                                                                                                                                                      |
|                     | and Business &<br>Schedule 15 Special           |                            | Change to:                                                                                                                                                                                                                                                                                                             |
|                     | Character Schedule,                             |                            | "Early Links Road" should be changed to "Early Road Links" throughout the plan. It occurs several times, including in the character statements in Schedule 15.                                                                                                                                                         |
| Chapter D: Overlays | Statements and Mans D19 Auckland War            | D19.6.1.                   | Numbering error                                                                                                                                                                                                                                                                                                        |
|                     | Memorial Museum<br>Viewshaft Overlay            |                            | Change to:                                                                                                                                                                                                                                                                                                             |
|                     |                                                 |                            | D19.6.1. Building coverage                                                                                                                                                                                                                                                                                             |
|                     |                                                 |                            | (4) (1) For sites where the view protection height limit surface is lower than the height limit in the zone, the maximum building coverage is 40 per cent, unless a greater building coverage is allowed in the zone.                                                                                                  |
| Chapter D: Overlays | D21 Sites and Places of<br>Significance to Mana | D21.2, D21.3, D21.4        | Missing heading reference                                                                                                                                                                                                                                                                                              |
|                     | Whenua Overlay                                  |                            | Change to:                                                                                                                                                                                                                                                                                                             |
|                     |                                                 |                            | D21.2 Objective [rcp/dp]                                                                                                                                                                                                                                                                                               |
| Chapter D: Overlays | D21 Sites and Places of                         | D21.3                      | D21.3 Policies [rcp/dp] D21.4 Activity Table [rcp/dp]                                                                                                                                                                                                                                                                  |
| Chapter D. Overlays | Significance to Mana                            | D21.3                      | Grammatical error                                                                                                                                                                                                                                                                                                      |
|                     | Whenua Overlay                                  |                            | Change to:                                                                                                                                                                                                                                                                                                             |
|                     |                                                 |                            | D21.3. Policies (1) Avoid the physical destruction (3) Require subdivision, use and development, where adverse effects on sites and places of significance cannot practicably be avoided, to remedy or mitigate those adverse effects by:                                                                              |
|                     |                                                 |                            | (c)recognising and providing for the outcomes articulated by Mana Whenua through consultation an assessment of environmental effects with Mana Whenua and within iwi planning documents                                                                                                                                |
| Chapter D: Overlays | D26 National Grid                               | D26.8.2 (f) and (g)        | Deletion of duplication                                                                                                                                                                                                                                                                                                |
|                     | Corridor Overlay                                |                            | Change to:                                                                                                                                                                                                                                                                                                             |
|                     |                                                 |                            | D26.8.2 (f) the assessment criteria set out in E38 Subdivision — Urban under E38.11.2, where the land under subdivision is within an                                                                                                                                                                                   |
|                     |                                                 |                            | urban-zone and provided the matters are not inconsistent with matters listed as (a) to (e) above; and                                                                                                                                                                                                                  |
|                     |                                                 |                            | (g) the assessment criteria set out in E39 Subdivision — Rural under E39.11.2 where the land under subdivision is within a rural-zone, and provided the matters are not inconsistent with matters listed as (a) to (e) above.                                                                                          |
| Chapter D: Overlays | D27 Quarry Buffer Area                          | D27.7.2(c) Noise           | Spelling error                                                                                                                                                                                                                                                                                                         |
|                     | Overlay                                         |                            | Change to:                                                                                                                                                                                                                                                                                                             |
|                     |                                                 |                            | D27.7.2. Assessment criteria                                                                                                                                                                                                                                                                                           |
|                     |                                                 |                            | The Council will consider the relevant assessment criteria below for controlled activities: (1) dwellings:                                                                                                                                                                                                             |
|                     |                                                 |                            | (c) whether the building design demonstrates sufficient acoustic insulation measures to ensure an internal noise environment in habitable rooms that does not exceed 40dB LAeq (15min).                                                                                                                                |
| Chapter D: Overlays | D7 Water Supply                                 | D7.1.                      | Referencing error                                                                                                                                                                                                                                                                                                      |
|                     | Management Areas<br>Overlay                     |                            | Change to:                                                                                                                                                                                                                                                                                                             |
|                     |                                                 |                            | D7.1. Background                                                                                                                                                                                                                                                                                                       |
|                     |                                                 |                            | The areas comprise the catchments that                                                                                                                                                                                                                                                                                 |
|                     |                                                 |                            | The rules for this overlay are located in E3 Lakes, rivers, streams and wetlands, E7 Taking, using, damming and diversion of water and drilling, E12-E11_Land disturbance – District Regional and E15 Vegetation management and biodiversity.                                                                          |
| Chapter D: Overlays | D9 Significant Ecological                       | D9 SEA overlay, and        | Missing reference                                                                                                                                                                                                                                                                                                      |
|                     | Areas Overlay                                   | possibly E15<br>vegetation | Change to:                                                                                                                                                                                                                                                                                                             |
|                     |                                                 | management                 | D9.1.1 Significant Ecological Areas - Terrestrial (SEA-T)                                                                                                                                                                                                                                                              |
|                     |                                                 |                            | (paragraph 3)                                                                                                                                                                                                                                                                                                          |
|                     |                                                 |                            | The management of vegetation and biodiversity outside of identified significant ecological areas is subject to the provisions in E15 Vegetation management and biodiversity. The management of fresh waterbodies and riparian margins are subject to the provisions of Chapter E3 Lakes, rivers, streams and wetlands. |
|                     |                                                 |                            | D9.1.3 Rules for significant ecological areas.                                                                                                                                                                                                                                                                         |
|                     |                                                 |                            | The rules that apply to Significant Ecological Areas – Terrestrial are contained in:                                                                                                                                                                                                                                   |
|                     |                                                 |                            | <ul> <li>E3 Lakes, rivers, streams and wetlands (overlay rules).</li> <li>E15 Vegetation management and biodiversity (overlay rules);</li> </ul>                                                                                                                                                                       |
|                     |                                                 |                            |                                                                                                                                                                                                                                                                                                                        |