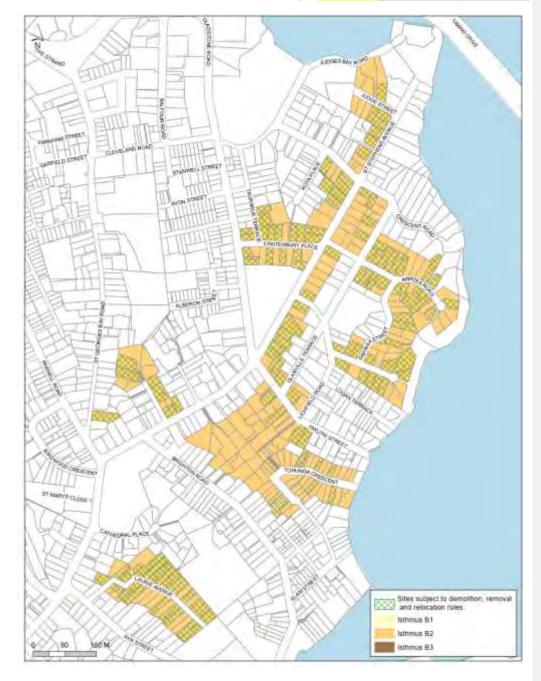

[A83]: Remove space

Comment [A84]: Remove spaces after and before /



(5) Special Character Areas Overlay – Residential: Isthmus B – Herne Bay

Comment [A85]: Remove space



(6) Special Character Areas Overlay – Residential -: Isthmus B – Mission Bay

Comment [A86]: Remove space



[CIV-2016-404-2309: Samson Corporation Limited and Sterling Nominees Limited]

(7) Special Character Areas Overlay – Residential -: Isthmus B – Mount Albert

Comment [A87]: Remove space



(8) Special Character Areas Overlay – Residential -: Isthmus B – Mount Roskill

Comment [A88]: Remove space



(9) Special Character Areas Overlay – Residential -: Isthmus B – OtahuhuŌtāhuhu

Comment [A89]: Remove space



(10) Special Character Areas Overlay – Residential: Isthmus B – Parnell

Comment [A90]: Remove space



(11) Special Character Areas Overlay – Residential Sthmus B – Remuera

Comment [A91]: Remove space



(12) Special Character Areas Overlay – Residential - Isthmus B – Remuera - Meadowbank

Comment [A92]: Remove space

Comment [A93]: Remove spaces after and before /



(13) Special Character Areas Overlay – Residential: Isthmus B – St Heliers

Comment [A94]: Remove space



#### Description:

The Special Character Areas Overlay — Residential: Isthmus Boverlay is shown on the 13 special character area maps above. The Special Character Areas Overlay — Residential: Isthmus B covers a series of areas including parts of Remuera, Kohimarama, Mission Bay, St Heliers and Glendowie as well as parts of Herne Bay, Parnell, Mount St John, One Tree Hill, Mount Eden, Epsom, Mount Albert, Mount Roskill