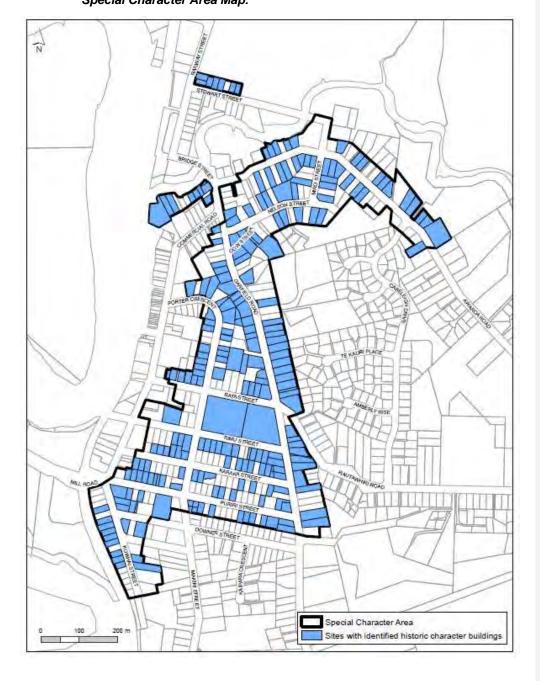

| Chapter of the AUP  | Sub-section of the chapter                      | Location in AUP            | Nature of change and changes required to be made in the AUP                                                                                                                                                                                                                                                            |
|---------------------|-------------------------------------------------|----------------------------|------------------------------------------------------------------------------------------------------------------------------------------------------------------------------------------------------------------------------------------------------------------------------------------------------------------------|
| Chapter D: Overlays | D17 Historic Heritage                           | D17.6.2                    | Grammatical error                                                                                                                                                                                                                                                                                                      |
|                     | Overlay                                         |                            | Change to:                                                                                                                                                                                                                                                                                                             |
|                     |                                                 |                            | D17.6.2                                                                                                                                                                                                                                                                                                                |
|                     |                                                 |                            | must not result in any of the following                                                                                                                                                                                                                                                                                |
|                     |                                                 |                            | c) the affixing of scaffolding-being to the building or structure;                                                                                                                                                                                                                                                     |
| Chapter D: Overlays | D18 Special Character<br>Areas Overlay –        | D18.6.1.6                  | Table heading error                                                                                                                                                                                                                                                                                                    |
|                     | Residential and Business                        |                            | Change to:                                                                                                                                                                                                                                                                                                             |
|                     |                                                 |                            | Table D18.6.1.6.1 Maximum paved area in the Special Character Areas Overlay – Residential                                                                                                                                                                                                                              |
|                     |                                                 |                            | Landscaped Paved area.                                                                                                                                                                                                                                                                                                 |
| Chapter D: Overlays | D18 Special Character<br>Areas Overlay –        | D18.8.2.1(2)(j).1          | Spelling error                                                                                                                                                                                                                                                                                                         |
|                     | Residential and Business                        |                            | Change to:                                                                                                                                                                                                                                                                                                             |
| Chapter D: Overlays | D18 Special Character                           |                            | Figure D18.8.2.1(2)(i).1 Threshold limits for additions and alternations alternations  Missing wording in table                                                                                                                                                                                                        |
| Chapter D. Overlays | Areas Overlay –<br>Residential and Business     |                            |                                                                                                                                                                                                                                                                                                                        |
|                     | Residential and business                        |                            | Change to:                                                                                                                                                                                                                                                                                                             |
|                     |                                                 |                            | *"Special Character Areas Overlay – Residential: Pukehana Avenue" is missing from the first table on pages 1-3 of D18.                                                                                                                                                                                                 |
| Chapter D: Overlays | D18 Special Character<br>Overlay – Residential  |                            | Grammatical error                                                                                                                                                                                                                                                                                                      |
|                     | and Business &<br>Schedule 15 Special           |                            | Change to:                                                                                                                                                                                                                                                                                                             |
|                     | Character Schedule,                             |                            | "Early Links Road" should be changed to "Early Road Links" throughout the plan. It occurs several times, including in the character statements in Schedule 15.                                                                                                                                                         |
| Chapter D: Overlays | Statements and Mans D19 Auckland War            | D19.6.1.                   | Numbering error                                                                                                                                                                                                                                                                                                        |
|                     | Memorial Museum<br>Viewshaft Overlay            |                            | Change to:                                                                                                                                                                                                                                                                                                             |
|                     |                                                 |                            | D19.6.1. Building coverage                                                                                                                                                                                                                                                                                             |
|                     |                                                 |                            | (4) (1) For sites where the view protection height limit surface is lower than the height limit in the zone, the maximum building coverage is 40 per cent, unless a greater building coverage is allowed in the zone.                                                                                                  |
| Chapter D: Overlays | D21 Sites and Places of<br>Significance to Mana | D21.2, D21.3, D21.4        | Missing heading reference                                                                                                                                                                                                                                                                                              |
|                     | Whenua Overlay                                  |                            | Change to:                                                                                                                                                                                                                                                                                                             |
|                     |                                                 |                            | D21.2 Objective [rcp/dp]                                                                                                                                                                                                                                                                                               |
| Chapter D: Overlays | D21 Sites and Places of                         | D21.3                      | D21.3 Policies [rcp/dp] D21.4 Activity Table [rcp/dp]                                                                                                                                                                                                                                                                  |
| Chapter D. Overlays | Significance to Mana                            | D21.3                      | Grammatical error                                                                                                                                                                                                                                                                                                      |
|                     | Whenua Overlay                                  |                            | Change to:                                                                                                                                                                                                                                                                                                             |
|                     |                                                 |                            | D21.3. Policies (1) Avoid the physical destruction (3) Require subdivision, use and development, where adverse effects on sites and places of significance cannot practicably be avoided, to remedy or mitigate those adverse effects by:                                                                              |
|                     |                                                 |                            | (c)recognising and providing for the outcomes articulated by Mana Whenua through consultation an assessment of environmental effects with Mana Whenua and within iwi planning documents                                                                                                                                |
| Chapter D: Overlays | D26 National Grid                               | D26.8.2 (f) and (g)        | Deletion of duplication                                                                                                                                                                                                                                                                                                |
|                     | Corridor Overlay                                |                            | Change to:                                                                                                                                                                                                                                                                                                             |
|                     |                                                 |                            | D26.8.2 (f) the assessment criteria set out in E38 Subdivision — Urban under E38.11.2, where the land under subdivision is within an                                                                                                                                                                                   |
|                     |                                                 |                            | urban-zone and provided the matters are not inconsistent with matters listed as (a) to (e) above; and                                                                                                                                                                                                                  |
|                     |                                                 |                            | (g) the assessment criteria set out in E39 Subdivision — Rural under E39.11.2 where the land under subdivision is within a rural-zone, and provided the matters are not inconsistent with matters listed as (a) to (e) above.                                                                                          |
| Chapter D: Overlays | D27 Quarry Buffer Area                          | D27.7.2(c) Noise           | Spelling error                                                                                                                                                                                                                                                                                                         |
|                     | Overlay                                         |                            | Change to:                                                                                                                                                                                                                                                                                                             |
|                     |                                                 |                            | D27.7.2. Assessment criteria                                                                                                                                                                                                                                                                                           |
|                     |                                                 |                            | The Council will consider the relevant assessment criteria below for controlled activities: (1) dwellings:                                                                                                                                                                                                             |
|                     |                                                 |                            | (c) whether the building design demonstrates sufficient acoustic insulation measures to ensure an internal noise environment in habitable rooms that does not exceed 40dB LAeq (15min).                                                                                                                                |
| Chapter D: Overlays | D7 Water Supply                                 | D7.1.                      | Referencing error                                                                                                                                                                                                                                                                                                      |
|                     | Management Areas<br>Overlay                     |                            | Change to:                                                                                                                                                                                                                                                                                                             |
|                     |                                                 |                            | D7.1. Background                                                                                                                                                                                                                                                                                                       |
|                     |                                                 |                            | The areas comprise the catchments that                                                                                                                                                                                                                                                                                 |
|                     |                                                 |                            | The rules for this overlay are located in E3 Lakes, rivers, streams and wetlands, E7 Taking, using, damming and diversion of water and drilling, E12-E11_Land disturbance – District Regional and E15 Vegetation management and biodiversity.                                                                          |
| Chapter D: Overlays | D9 Significant Ecological                       | D9 SEA overlay, and        | Missing reference                                                                                                                                                                                                                                                                                                      |
|                     | Areas Overlay                                   | possibly E15<br>vegetation | Change to:                                                                                                                                                                                                                                                                                                             |
|                     |                                                 | management                 | D9.1.1 Significant Ecological Areas - Terrestrial (SEA-T)                                                                                                                                                                                                                                                              |
|                     |                                                 |                            | (paragraph 3)                                                                                                                                                                                                                                                                                                          |
|                     |                                                 |                            | The management of vegetation and biodiversity outside of identified significant ecological areas is subject to the provisions in E15 Vegetation management and biodiversity. The management of fresh waterbodies and riparian margins are subject to the provisions of Chapter E3 Lakes, rivers, streams and wetlands. |
|                     |                                                 |                            | D9.1.3 Rules for significant ecological areas.                                                                                                                                                                                                                                                                         |
|                     |                                                 |                            | The rules that apply to Significant Ecological Areas – Terrestrial are contained in:                                                                                                                                                                                                                                   |
|                     |                                                 |                            | <ul> <li>E3 Lakes, rivers, streams and wetlands (overlay rules).</li> <li>E15 Vegetation management and biodiversity (overlay rules);</li> </ul>                                                                                                                                                                       |
|                     |                                                 |                            |                                                                                                                                                                                                                                                                                                                        |