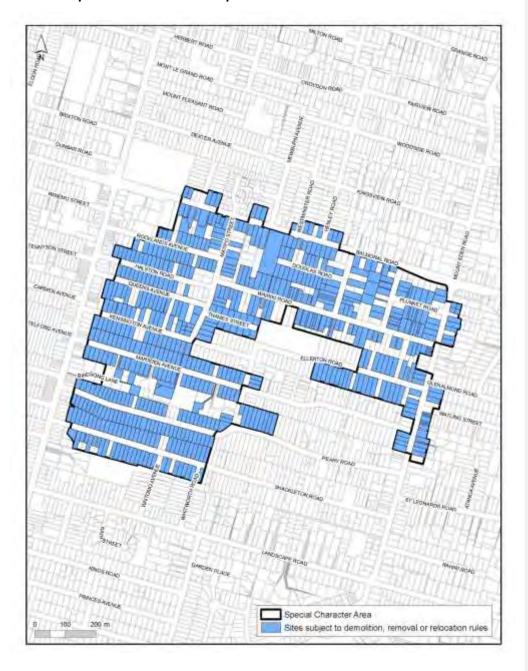

| Chapter of the AUP  | Sub-section of the chapter                      | Location in AUP            | Nature of change and changes required to be made in the AUP                                                                                                                                                                                                                                                            |
|---------------------|-------------------------------------------------|----------------------------|------------------------------------------------------------------------------------------------------------------------------------------------------------------------------------------------------------------------------------------------------------------------------------------------------------------------|
| Chapter D: Overlays | D17 Historic Heritage                           | D17.6.2                    | Grammatical error                                                                                                                                                                                                                                                                                                      |
|                     | Overlay                                         |                            | Change to:                                                                                                                                                                                                                                                                                                             |
|                     |                                                 |                            | D17.6.2                                                                                                                                                                                                                                                                                                                |
|                     |                                                 |                            | must not result in any of the following                                                                                                                                                                                                                                                                                |
|                     |                                                 |                            | c) the affixing of scaffolding-being to the building or structure;                                                                                                                                                                                                                                                     |
| Chapter D: Overlays | D18 Special Character<br>Areas Overlay –        | D18.6.1.6                  | Table heading error                                                                                                                                                                                                                                                                                                    |
|                     | Residential and Business                        |                            | Change to:                                                                                                                                                                                                                                                                                                             |
|                     |                                                 |                            | Table D18.6.1.6.1 Maximum paved area in the Special Character Areas Overlay – Residential                                                                                                                                                                                                                              |
|                     |                                                 |                            | Landscaped Paved area.                                                                                                                                                                                                                                                                                                 |
| Chapter D: Overlays | D18 Special Character<br>Areas Overlay –        | D18.8.2.1(2)(j).1          | Spelling error                                                                                                                                                                                                                                                                                                         |
|                     | Residential and Business                        |                            | Change to:                                                                                                                                                                                                                                                                                                             |
| Chapter D: Overlays | D18 Special Character                           |                            | Figure D18.8.2.1(2)(i).1 Threshold limits for additions and alternations alternations  Missing wording in table                                                                                                                                                                                                        |
| Chapter D. Overlays | Areas Overlay –<br>Residential and Business     |                            |                                                                                                                                                                                                                                                                                                                        |
|                     | Residential and business                        |                            | Change to:                                                                                                                                                                                                                                                                                                             |
|                     |                                                 |                            | *"Special Character Areas Overlay – Residential: Pukehana Avenue" is missing from the first table on pages 1-3 of D18.                                                                                                                                                                                                 |
| Chapter D: Overlays | D18 Special Character<br>Overlay – Residential  |                            | Grammatical error                                                                                                                                                                                                                                                                                                      |
|                     | and Business &<br>Schedule 15 Special           |                            | Change to:                                                                                                                                                                                                                                                                                                             |
|                     | Character Schedule,                             |                            | "Early Links Road" should be changed to "Early Road Links" throughout the plan. It occurs several times, including in the character statements in Schedule 15.                                                                                                                                                         |
| Chapter D: Overlays | Statements and Mans D19 Auckland War            | D19.6.1.                   | Numbering error                                                                                                                                                                                                                                                                                                        |
|                     | Memorial Museum<br>Viewshaft Overlay            |                            | Change to:                                                                                                                                                                                                                                                                                                             |
|                     |                                                 |                            | D19.6.1. Building coverage                                                                                                                                                                                                                                                                                             |
|                     |                                                 |                            | (4) (1) For sites where the view protection height limit surface is lower than the height limit in the zone, the maximum building coverage is 40 per cent, unless a greater building coverage is allowed in the zone.                                                                                                  |
| Chapter D: Overlays | D21 Sites and Places of<br>Significance to Mana | D21.2, D21.3, D21.4        | Missing heading reference                                                                                                                                                                                                                                                                                              |
|                     | Whenua Overlay                                  |                            | Change to:                                                                                                                                                                                                                                                                                                             |
|                     |                                                 |                            | D21.2 Objective [rcp/dp]                                                                                                                                                                                                                                                                                               |
| Chapter D: Overlays | D21 Sites and Places of                         | D21.3                      | D21.3 Policies [rcp/dp] D21.4 Activity Table [rcp/dp]                                                                                                                                                                                                                                                                  |
| Chapter D. Overlays | Significance to Mana                            | D21.3                      | Grammatical error                                                                                                                                                                                                                                                                                                      |
|                     | Whenua Overlay                                  |                            | Change to:                                                                                                                                                                                                                                                                                                             |
|                     |                                                 |                            | D21.3. Policies (1) Avoid the physical destruction (3) Require subdivision, use and development, where adverse effects on sites and places of significance cannot practicably be avoided, to remedy or mitigate those adverse effects by:                                                                              |
|                     |                                                 |                            | (c)recognising and providing for the outcomes articulated by Mana Whenua through consultation an assessment of environmental effects with Mana Whenua and within iwi planning documents                                                                                                                                |
| Chapter D: Overlays | D26 National Grid                               | D26.8.2 (f) and (g)        | Deletion of duplication                                                                                                                                                                                                                                                                                                |
|                     | Corridor Overlay                                |                            | Change to:                                                                                                                                                                                                                                                                                                             |
|                     |                                                 |                            | D26.8.2 (f) the assessment criteria set out in E38 Subdivision — Urban under E38.11.2, where the land under subdivision is within an                                                                                                                                                                                   |
|                     |                                                 |                            | urban-zone and provided the matters are not inconsistent with matters listed as (a) to (e) above; and                                                                                                                                                                                                                  |
|                     |                                                 |                            | (g) the assessment criteria set out in E39 Subdivision — Rural under E39.11.2 where the land under subdivision is within a rural-zone, and provided the matters are not inconsistent with matters listed as (a) to (e) above.                                                                                          |
| Chapter D: Overlays | D27 Quarry Buffer Area                          | D27.7.2(c) Noise           | Spelling error                                                                                                                                                                                                                                                                                                         |
|                     | Overlay                                         |                            | Change to:                                                                                                                                                                                                                                                                                                             |
|                     |                                                 |                            | D27.7.2. Assessment criteria                                                                                                                                                                                                                                                                                           |
|                     |                                                 |                            | The Council will consider the relevant assessment criteria below for controlled activities: (1) dwellings:                                                                                                                                                                                                             |
|                     |                                                 |                            | (c) whether the building design demonstrates sufficient acoustic insulation measures to ensure an internal noise environment in habitable rooms that does not exceed 40dB LAeq (15min).                                                                                                                                |
| Chapter D: Overlays | D7 Water Supply                                 | D7.1.                      | Referencing error                                                                                                                                                                                                                                                                                                      |
|                     | Management Areas<br>Overlay                     |                            | Change to:                                                                                                                                                                                                                                                                                                             |
|                     |                                                 |                            | D7.1. Background                                                                                                                                                                                                                                                                                                       |
|                     |                                                 |                            | The areas comprise the catchments that                                                                                                                                                                                                                                                                                 |
|                     |                                                 |                            | The rules for this overlay are located in E3 Lakes, rivers, streams and wetlands, E7 Taking, using, damming and diversion of water and drilling, E12-E11_Land disturbance – District Regional and E15 Vegetation management and biodiversity.                                                                          |
| Chapter D: Overlays | D9 Significant Ecological                       | D9 SEA overlay, and        | Missing reference                                                                                                                                                                                                                                                                                                      |
|                     | Areas Overlay                                   | possibly E15<br>vegetation | Change to:                                                                                                                                                                                                                                                                                                             |
|                     |                                                 | management                 | D9.1.1 Significant Ecological Areas - Terrestrial (SEA-T)                                                                                                                                                                                                                                                              |
|                     |                                                 |                            | (paragraph 3)                                                                                                                                                                                                                                                                                                          |
|                     |                                                 |                            | The management of vegetation and biodiversity outside of identified significant ecological areas is subject to the provisions in E15 Vegetation management and biodiversity. The management of fresh waterbodies and riparian margins are subject to the provisions of Chapter E3 Lakes, rivers, streams and wetlands. |
|                     |                                                 |                            | D9.1.3 Rules for significant ecological areas.                                                                                                                                                                                                                                                                         |
|                     |                                                 |                            | The rules that apply to Significant Ecological Areas – Terrestrial are contained in:                                                                                                                                                                                                                                   |
|                     |                                                 |                            | <ul> <li>E3 Lakes, rivers, streams and wetlands (overlay rules).</li> <li>E15 Vegetation management and biodiversity (overlay rules);</li> </ul>                                                                                                                                                                       |
|                     |                                                 |                            |                                                                                                                                                                                                                                                                                                                        |