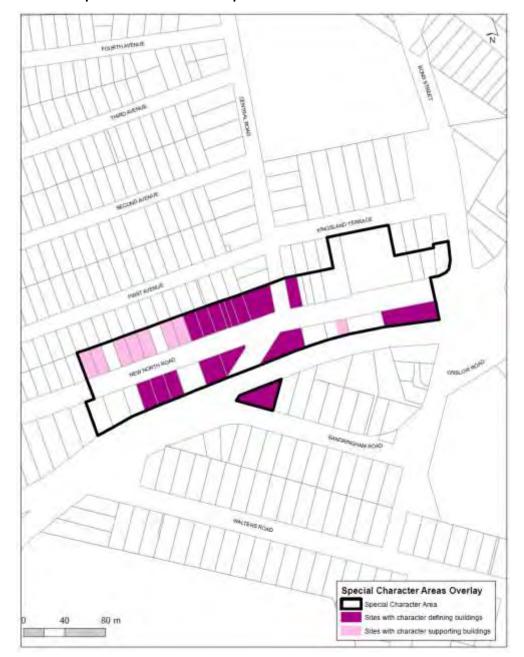

| Chapter of the AUP  | Sub-section of the chapter                      | Location in AUP            | Nature of change and changes required to be made in the AUP                                                                                                                                                                                                                                                            |
|---------------------|-------------------------------------------------|----------------------------|------------------------------------------------------------------------------------------------------------------------------------------------------------------------------------------------------------------------------------------------------------------------------------------------------------------------|
| Chapter D: Overlays | D17 Historic Heritage                           | D17.6.2                    | Grammatical error                                                                                                                                                                                                                                                                                                      |
|                     | Overlay                                         |                            | Change to:                                                                                                                                                                                                                                                                                                             |
|                     |                                                 |                            | D17.6.2                                                                                                                                                                                                                                                                                                                |
|                     |                                                 |                            | must not result in any of the following                                                                                                                                                                                                                                                                                |
|                     |                                                 |                            | c) the affixing of scaffolding-being to the building or structure;                                                                                                                                                                                                                                                     |
| Chapter D: Overlays | D18 Special Character<br>Areas Overlay –        | D18.6.1.6                  | Table heading error                                                                                                                                                                                                                                                                                                    |
|                     | Residential and Business                        |                            | Change to:                                                                                                                                                                                                                                                                                                             |
|                     |                                                 |                            | Table D18.6.1.6.1 Maximum paved area in the Special Character Areas Overlay – Residential                                                                                                                                                                                                                              |
|                     |                                                 |                            | Landscaped Paved area.                                                                                                                                                                                                                                                                                                 |
| Chapter D: Overlays | D18 Special Character<br>Areas Overlay –        | D18.8.2.1(2)(j).1          | Spelling error                                                                                                                                                                                                                                                                                                         |
|                     | Residential and Business                        |                            | Change to:                                                                                                                                                                                                                                                                                                             |
| Chapter D: Overlays | D18 Special Character                           |                            | Figure D18.8.2.1(2)(i).1 Threshold limits for additions and alternations alternations  Missing wording in table                                                                                                                                                                                                        |
| Chapter D. Overlays | Areas Overlay –<br>Residential and Business     |                            |                                                                                                                                                                                                                                                                                                                        |
|                     | Residential and business                        |                            | Change to:                                                                                                                                                                                                                                                                                                             |
|                     |                                                 |                            | *"Special Character Areas Overlay – Residential: Pukehana Avenue" is missing from the first table on pages 1-3 of D18.                                                                                                                                                                                                 |
| Chapter D: Overlays | D18 Special Character<br>Overlay – Residential  |                            | Grammatical error                                                                                                                                                                                                                                                                                                      |
|                     | and Business &<br>Schedule 15 Special           |                            | Change to:                                                                                                                                                                                                                                                                                                             |
|                     | Character Schedule,                             |                            | "Early Links Road" should be changed to "Early Road Links" throughout the plan. It occurs several times, including in the character statements in Schedule 15.                                                                                                                                                         |
| Chapter D: Overlays | Statements and Mans D19 Auckland War            | D19.6.1.                   | Numbering error                                                                                                                                                                                                                                                                                                        |
|                     | Memorial Museum<br>Viewshaft Overlay            |                            | Change to:                                                                                                                                                                                                                                                                                                             |
|                     |                                                 |                            | D19.6.1. Building coverage                                                                                                                                                                                                                                                                                             |
|                     |                                                 |                            | (4) (1) For sites where the view protection height limit surface is lower than the height limit in the zone, the maximum building coverage is 40 per cent, unless a greater building coverage is allowed in the zone.                                                                                                  |
| Chapter D: Overlays | D21 Sites and Places of<br>Significance to Mana | D21.2, D21.3, D21.4        | Missing heading reference                                                                                                                                                                                                                                                                                              |
|                     | Whenua Overlay                                  |                            | Change to:                                                                                                                                                                                                                                                                                                             |
|                     |                                                 |                            | D21.2 Objective [rcp/dp]                                                                                                                                                                                                                                                                                               |
| Chapter D: Overlays | D21 Sites and Places of                         | D21.3                      | D21.3 Policies [rcp/dp] D21.4 Activity Table [rcp/dp]                                                                                                                                                                                                                                                                  |
| Chapter D. Overlays | Significance to Mana                            | D21.3                      | Grammatical error                                                                                                                                                                                                                                                                                                      |
|                     | Whenua Overlay                                  |                            | Change to:                                                                                                                                                                                                                                                                                                             |
|                     |                                                 |                            | D21.3. Policies (1) Avoid the physical destruction (3) Require subdivision, use and development, where adverse effects on sites and places of significance cannot practicably be avoided, to remedy or mitigate those adverse effects by:                                                                              |
|                     |                                                 |                            | (c)recognising and providing for the outcomes articulated by Mana Whenua through consultation an assessment of environmental effects with Mana Whenua and within iwi planning documents                                                                                                                                |
| Chapter D: Overlays | D26 National Grid                               | D26.8.2 (f) and (g)        | Deletion of duplication                                                                                                                                                                                                                                                                                                |
|                     | Corridor Overlay                                |                            | Change to:                                                                                                                                                                                                                                                                                                             |
|                     |                                                 |                            | D26.8.2 (f) the assessment criteria set out in E38 Subdivision — Urban under E38.11.2, where the land under subdivision is within an                                                                                                                                                                                   |
|                     |                                                 |                            | urban-zone and provided the matters are not inconsistent with matters listed as (a) to (e) above; and                                                                                                                                                                                                                  |
|                     |                                                 |                            | (g) the assessment criteria set out in E39 Subdivision — Rural under E39.11.2 where the land under subdivision is within a rural-zone, and provided the matters are not inconsistent with matters listed as (a) to (e) above.                                                                                          |
| Chapter D: Overlays | D27 Quarry Buffer Area                          | D27.7.2(c) Noise           | Spelling error                                                                                                                                                                                                                                                                                                         |
|                     | Overlay                                         |                            | Change to:                                                                                                                                                                                                                                                                                                             |
|                     |                                                 |                            | D27.7.2. Assessment criteria                                                                                                                                                                                                                                                                                           |
|                     |                                                 |                            | The Council will consider the relevant assessment criteria below for controlled activities: (1) dwellings:                                                                                                                                                                                                             |
|                     |                                                 |                            | (c) whether the building design demonstrates sufficient acoustic insulation measures to ensure an internal noise environment in habitable rooms that does not exceed 40dB LAeq (15min).                                                                                                                                |
| Chapter D: Overlays | D7 Water Supply                                 | D7.1.                      | Referencing error                                                                                                                                                                                                                                                                                                      |
|                     | Management Areas<br>Overlay                     |                            | Change to:                                                                                                                                                                                                                                                                                                             |
|                     |                                                 |                            | D7.1. Background                                                                                                                                                                                                                                                                                                       |
|                     |                                                 |                            | The areas comprise the catchments that                                                                                                                                                                                                                                                                                 |
|                     |                                                 |                            | The rules for this overlay are located in E3 Lakes, rivers, streams and wetlands, E7 Taking, using, damming and diversion of water and drilling, E12-E11_Land disturbance – District Regional and E15 Vegetation management and biodiversity.                                                                          |
| Chapter D: Overlays | D9 Significant Ecological                       | D9 SEA overlay, and        | Missing reference                                                                                                                                                                                                                                                                                                      |
|                     | Areas Overlay                                   | possibly E15<br>vegetation | Change to:                                                                                                                                                                                                                                                                                                             |
|                     |                                                 | management                 | D9.1.1 Significant Ecological Areas - Terrestrial (SEA-T)                                                                                                                                                                                                                                                              |
|                     |                                                 |                            | (paragraph 3)                                                                                                                                                                                                                                                                                                          |
|                     |                                                 |                            | The management of vegetation and biodiversity outside of identified significant ecological areas is subject to the provisions in E15 Vegetation management and biodiversity. The management of fresh waterbodies and riparian margins are subject to the provisions of Chapter E3 Lakes, rivers, streams and wetlands. |
|                     |                                                 |                            | D9.1.3 Rules for significant ecological areas.                                                                                                                                                                                                                                                                         |
|                     |                                                 |                            | The rules that apply to Significant Ecological Areas – Terrestrial are contained in:                                                                                                                                                                                                                                   |
|                     |                                                 |                            | <ul> <li>E3 Lakes, rivers, streams and wetlands (overlay rules).</li> <li>E15 Vegetation management and biodiversity (overlay rules);</li> </ul>                                                                                                                                                                       |
|                     |                                                 |                            |                                                                                                                                                                                                                                                                                                                        |