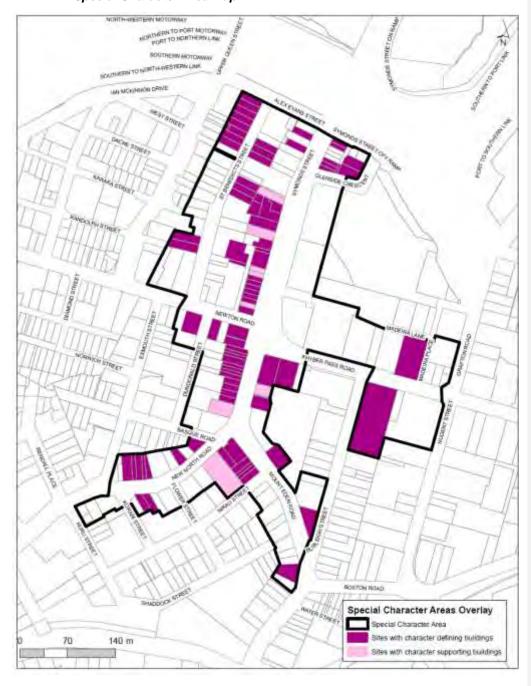

| Chapter of the AUP  | Sub-section of the chapter                      | Location in AUP            | Nature of change and changes required to be made in the AUP                                                                                                                                                                                                                                                            |
|---------------------|-------------------------------------------------|----------------------------|------------------------------------------------------------------------------------------------------------------------------------------------------------------------------------------------------------------------------------------------------------------------------------------------------------------------|
| Chapter D: Overlays | D17 Historic Heritage                           | D17.6.2                    | Grammatical error                                                                                                                                                                                                                                                                                                      |
|                     | Overlay                                         |                            | Change to:                                                                                                                                                                                                                                                                                                             |
|                     |                                                 |                            | D17.6.2                                                                                                                                                                                                                                                                                                                |
|                     |                                                 |                            | must not result in any of the following                                                                                                                                                                                                                                                                                |
|                     |                                                 |                            | c) the affixing of scaffolding-being to the building or structure;                                                                                                                                                                                                                                                     |
| Chapter D: Overlays | D18 Special Character<br>Areas Overlay –        | D18.6.1.6                  | Table heading error                                                                                                                                                                                                                                                                                                    |
|                     | Residential and Business                        |                            | Change to:                                                                                                                                                                                                                                                                                                             |
|                     |                                                 |                            | Table D18.6.1.6.1 Maximum paved area in the Special Character Areas Overlay – Residential                                                                                                                                                                                                                              |
|                     |                                                 |                            | Landscaped Paved area.                                                                                                                                                                                                                                                                                                 |
| Chapter D: Overlays | D18 Special Character<br>Areas Overlay –        | D18.8.2.1(2)(j).1          | Spelling error                                                                                                                                                                                                                                                                                                         |
|                     | Residential and Business                        |                            | Change to:                                                                                                                                                                                                                                                                                                             |
| Chapter D: Overlays | D18 Special Character                           |                            | Figure D18.8.2.1(2)(i).1 Threshold limits for additions and alternations alternations  Missing wording in table                                                                                                                                                                                                        |
| Chapter D. Overlays | Areas Overlay –<br>Residential and Business     |                            |                                                                                                                                                                                                                                                                                                                        |
|                     | Residential and business                        |                            | Change to:                                                                                                                                                                                                                                                                                                             |
|                     |                                                 |                            | *"Special Character Areas Overlay – Residential: Pukehana Avenue" is missing from the first table on pages 1-3 of D18.                                                                                                                                                                                                 |
| Chapter D: Overlays | D18 Special Character<br>Overlay – Residential  |                            | Grammatical error                                                                                                                                                                                                                                                                                                      |
|                     | and Business &<br>Schedule 15 Special           |                            | Change to:                                                                                                                                                                                                                                                                                                             |
|                     | Character Schedule,                             |                            | "Early Links Road" should be changed to "Early Road Links" throughout the plan. It occurs several times, including in the character statements in Schedule 15.                                                                                                                                                         |
| Chapter D: Overlays | Statements and Mans D19 Auckland War            | D19.6.1.                   | Numbering error                                                                                                                                                                                                                                                                                                        |
|                     | Memorial Museum<br>Viewshaft Overlay            |                            | Change to:                                                                                                                                                                                                                                                                                                             |
|                     |                                                 |                            | D19.6.1. Building coverage                                                                                                                                                                                                                                                                                             |
|                     |                                                 |                            | (4) (1) For sites where the view protection height limit surface is lower than the height limit in the zone, the maximum building coverage is 40 per cent, unless a greater building coverage is allowed in the zone.                                                                                                  |
| Chapter D: Overlays | D21 Sites and Places of<br>Significance to Mana | D21.2, D21.3, D21.4        | Missing heading reference                                                                                                                                                                                                                                                                                              |
|                     | Whenua Overlay                                  |                            | Change to:                                                                                                                                                                                                                                                                                                             |
|                     |                                                 |                            | D21.2 Objective [rcp/dp]                                                                                                                                                                                                                                                                                               |
| Chapter D: Overlays | D21 Sites and Places of                         | D21.3                      | D21.3 Policies [rcp/dp] D21.4 Activity Table [rcp/dp]                                                                                                                                                                                                                                                                  |
| Chapter D. Overlays | Significance to Mana                            | D21.3                      | Grammatical error                                                                                                                                                                                                                                                                                                      |
|                     | Whenua Overlay                                  |                            | Change to:                                                                                                                                                                                                                                                                                                             |
|                     |                                                 |                            | D21.3. Policies (1) Avoid the physical destruction (3) Require subdivision, use and development, where adverse effects on sites and places of significance cannot practicably be avoided, to remedy or mitigate those adverse effects by:                                                                              |
|                     |                                                 |                            | (c)recognising and providing for the outcomes articulated by Mana Whenua through consultation an assessment of environmental effects with Mana Whenua and within iwi planning documents                                                                                                                                |
| Chapter D: Overlays | D26 National Grid                               | D26.8.2 (f) and (g)        | Deletion of duplication                                                                                                                                                                                                                                                                                                |
|                     | Corridor Overlay                                |                            | Change to:                                                                                                                                                                                                                                                                                                             |
|                     |                                                 |                            | D26.8.2 (f) the assessment criteria set out in E38 Subdivision — Urban under E38.11.2, where the land under subdivision is within an                                                                                                                                                                                   |
|                     |                                                 |                            | urban-zone and provided the matters are not inconsistent with matters listed as (a) to (e) above; and                                                                                                                                                                                                                  |
|                     |                                                 |                            | (g) the assessment criteria set out in E39 Subdivision — Rural under E39.11.2 where the land under subdivision is within a rural-zone, and provided the matters are not inconsistent with matters listed as (a) to (e) above.                                                                                          |
| Chapter D: Overlays | D27 Quarry Buffer Area                          | D27.7.2(c) Noise           | Spelling error                                                                                                                                                                                                                                                                                                         |
|                     | Overlay                                         |                            | Change to:                                                                                                                                                                                                                                                                                                             |
|                     |                                                 |                            | D27.7.2. Assessment criteria                                                                                                                                                                                                                                                                                           |
|                     |                                                 |                            | The Council will consider the relevant assessment criteria below for controlled activities: (1) dwellings:                                                                                                                                                                                                             |
|                     |                                                 |                            | (c) whether the building design demonstrates sufficient acoustic insulation measures to ensure an internal noise environment in habitable rooms that does not exceed 40dB LAeq (15min).                                                                                                                                |
| Chapter D: Overlays | D7 Water Supply                                 | D7.1.                      | Referencing error                                                                                                                                                                                                                                                                                                      |
|                     | Management Areas<br>Overlay                     |                            | Change to:                                                                                                                                                                                                                                                                                                             |
|                     |                                                 |                            | D7.1. Background                                                                                                                                                                                                                                                                                                       |
|                     |                                                 |                            | The areas comprise the catchments that                                                                                                                                                                                                                                                                                 |
|                     |                                                 |                            | The rules for this overlay are located in E3 Lakes, rivers, streams and wetlands, E7 Taking, using, damming and diversion of water and drilling, E12-E11_Land disturbance – District Regional and E15 Vegetation management and biodiversity.                                                                          |
| Chapter D: Overlays | D9 Significant Ecological                       | D9 SEA overlay, and        | Missing reference                                                                                                                                                                                                                                                                                                      |
|                     | Areas Overlay                                   | possibly E15<br>vegetation | Change to:                                                                                                                                                                                                                                                                                                             |
|                     |                                                 | management                 | D9.1.1 Significant Ecological Areas - Terrestrial (SEA-T)                                                                                                                                                                                                                                                              |
|                     |                                                 |                            | (paragraph 3)                                                                                                                                                                                                                                                                                                          |
|                     |                                                 |                            | The management of vegetation and biodiversity outside of identified significant ecological areas is subject to the provisions in E15 Vegetation management and biodiversity. The management of fresh waterbodies and riparian margins are subject to the provisions of Chapter E3 Lakes, rivers, streams and wetlands. |
|                     |                                                 |                            | D9.1.3 Rules for significant ecological areas.                                                                                                                                                                                                                                                                         |
|                     |                                                 |                            | The rules that apply to Significant Ecological Areas – Terrestrial are contained in:                                                                                                                                                                                                                                   |
|                     |                                                 |                            | <ul> <li>E3 Lakes, rivers, streams and wetlands (overlay rules).</li> <li>E15 Vegetation management and biodiversity (overlay rules);</li> </ul>                                                                                                                                                                       |
|                     |                                                 |                            |                                                                                                                                                                                                                                                                                                                        |