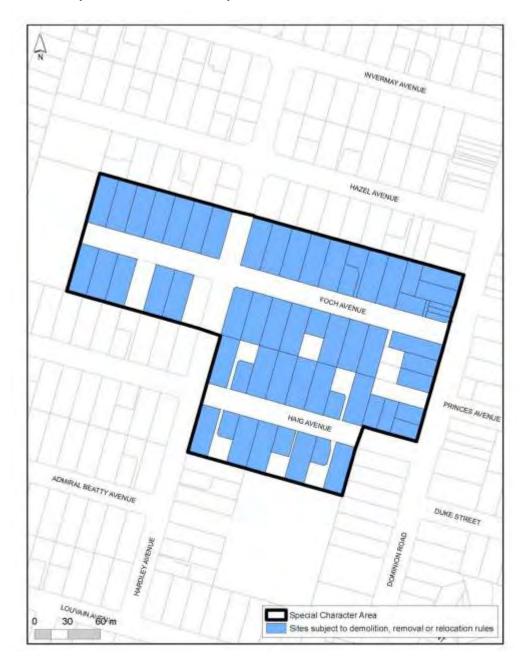

| Chapter of the AUP  | Sub-section of the chapter                      | Location in AUP            | Nature of change and changes required to be made in the AUP                                                                                                                                                                                                                                                            |
|---------------------|-------------------------------------------------|----------------------------|------------------------------------------------------------------------------------------------------------------------------------------------------------------------------------------------------------------------------------------------------------------------------------------------------------------------|
| Chapter D: Overlays | D17 Historic Heritage                           | D17.6.2                    | Grammatical error                                                                                                                                                                                                                                                                                                      |
|                     | Overlay                                         |                            | Change to:                                                                                                                                                                                                                                                                                                             |
|                     |                                                 |                            | D17.6.2                                                                                                                                                                                                                                                                                                                |
|                     |                                                 |                            | must not result in any of the following                                                                                                                                                                                                                                                                                |
|                     |                                                 |                            | c) the affixing of scaffolding-being to the building or structure;                                                                                                                                                                                                                                                     |
| Chapter D: Overlays | D18 Special Character<br>Areas Overlay –        | D18.6.1.6                  | Table heading error                                                                                                                                                                                                                                                                                                    |
|                     | Residential and Business                        |                            | Change to:                                                                                                                                                                                                                                                                                                             |
|                     |                                                 |                            | Table D18.6.1.6.1 Maximum paved area in the Special Character Areas Overlay – Residential                                                                                                                                                                                                                              |
|                     |                                                 |                            | Landscaped Paved area.                                                                                                                                                                                                                                                                                                 |
| Chapter D: Overlays | D18 Special Character<br>Areas Overlay –        | D18.8.2.1(2)(j).1          | Spelling error                                                                                                                                                                                                                                                                                                         |
|                     | Residential and Business                        |                            | Change to:                                                                                                                                                                                                                                                                                                             |
| Chapter D: Overlays | D18 Special Character                           |                            | Figure D18.8.2.1(2)(i).1 Threshold limits for additions and alternations alternations  Missing wording in table                                                                                                                                                                                                        |
| Chapter D. Overlays | Areas Overlay –<br>Residential and Business     |                            |                                                                                                                                                                                                                                                                                                                        |
|                     | Residential and business                        |                            | Change to:                                                                                                                                                                                                                                                                                                             |
|                     |                                                 |                            | *"Special Character Areas Overlay – Residential: Pukehana Avenue" is missing from the first table on pages 1-3 of D18.                                                                                                                                                                                                 |
| Chapter D: Overlays | D18 Special Character<br>Overlay – Residential  |                            | Grammatical error                                                                                                                                                                                                                                                                                                      |
|                     | and Business &<br>Schedule 15 Special           |                            | Change to:                                                                                                                                                                                                                                                                                                             |
|                     | Character Schedule,                             |                            | "Early Links Road" should be changed to "Early Road Links" throughout the plan. It occurs several times, including in the character statements in Schedule 15.                                                                                                                                                         |
| Chapter D: Overlays | Statements and Mans D19 Auckland War            | D19.6.1.                   | Numbering error                                                                                                                                                                                                                                                                                                        |
|                     | Memorial Museum<br>Viewshaft Overlay            |                            | Change to:                                                                                                                                                                                                                                                                                                             |
|                     |                                                 |                            | D19.6.1. Building coverage                                                                                                                                                                                                                                                                                             |
|                     |                                                 |                            | (4) (1) For sites where the view protection height limit surface is lower than the height limit in the zone, the maximum building coverage is 40 per cent, unless a greater building coverage is allowed in the zone.                                                                                                  |
| Chapter D: Overlays | D21 Sites and Places of<br>Significance to Mana | D21.2, D21.3, D21.4        | Missing heading reference                                                                                                                                                                                                                                                                                              |
|                     | Whenua Overlay                                  |                            | Change to:                                                                                                                                                                                                                                                                                                             |
|                     |                                                 |                            | D21.2 Objective [rcp/dp]                                                                                                                                                                                                                                                                                               |
| Chapter D: Overlays | D21 Sites and Places of                         | D21.3                      | D21.3 Policies [rcp/dp] D21.4 Activity Table [rcp/dp]                                                                                                                                                                                                                                                                  |
| Chapter D. Overlays | Significance to Mana                            | D21.3                      | Grammatical error                                                                                                                                                                                                                                                                                                      |
|                     | Whenua Overlay                                  |                            | Change to:                                                                                                                                                                                                                                                                                                             |
|                     |                                                 |                            | D21.3. Policies (1) Avoid the physical destruction (3) Require subdivision, use and development, where adverse effects on sites and places of significance cannot practicably be avoided, to remedy or mitigate those adverse effects by:                                                                              |
|                     |                                                 |                            | (c)recognising and providing for the outcomes articulated by Mana Whenua through consultation an assessment of environmental effects with Mana Whenua and within iwi planning documents                                                                                                                                |
| Chapter D: Overlays | D26 National Grid                               | D26.8.2 (f) and (g)        | Deletion of duplication                                                                                                                                                                                                                                                                                                |
|                     | Corridor Overlay                                |                            | Change to:                                                                                                                                                                                                                                                                                                             |
|                     |                                                 |                            | D26.8.2 (f) the assessment criteria set out in E38 Subdivision — Urban under E38.11.2, where the land under subdivision is within an                                                                                                                                                                                   |
|                     |                                                 |                            | urban-zone and provided the matters are not inconsistent with matters listed as (a) to (e) above; and                                                                                                                                                                                                                  |
|                     |                                                 |                            | (g) the assessment criteria set out in E39 Subdivision — Rural under E39.11.2 where the land under subdivision is within a rural-zone, and provided the matters are not inconsistent with matters listed as (a) to (e) above.                                                                                          |
| Chapter D: Overlays | D27 Quarry Buffer Area                          | D27.7.2(c) Noise           | Spelling error                                                                                                                                                                                                                                                                                                         |
|                     | Overlay                                         |                            | Change to:                                                                                                                                                                                                                                                                                                             |
|                     |                                                 |                            | D27.7.2. Assessment criteria                                                                                                                                                                                                                                                                                           |
|                     |                                                 |                            | The Council will consider the relevant assessment criteria below for controlled activities: (1) dwellings:                                                                                                                                                                                                             |
|                     |                                                 |                            | (c) whether the building design demonstrates sufficient acoustic insulation measures to ensure an internal noise environment in habitable rooms that does not exceed 40dB LAeq (15min).                                                                                                                                |
| Chapter D: Overlays | D7 Water Supply                                 | D7.1.                      | Referencing error                                                                                                                                                                                                                                                                                                      |
|                     | Management Areas<br>Overlay                     |                            | Change to:                                                                                                                                                                                                                                                                                                             |
|                     |                                                 |                            | D7.1. Background                                                                                                                                                                                                                                                                                                       |
|                     |                                                 |                            | The areas comprise the catchments that                                                                                                                                                                                                                                                                                 |
|                     |                                                 |                            | The rules for this overlay are located in E3 Lakes, rivers, streams and wetlands, E7 Taking, using, damming and diversion of water and drilling, E12-E11_Land disturbance – District Regional and E15 Vegetation management and biodiversity.                                                                          |
| Chapter D: Overlays | D9 Significant Ecological                       | D9 SEA overlay, and        | Missing reference                                                                                                                                                                                                                                                                                                      |
|                     | Areas Overlay                                   | possibly E15<br>vegetation | Change to:                                                                                                                                                                                                                                                                                                             |
|                     |                                                 | management                 | D9.1.1 Significant Ecological Areas - Terrestrial (SEA-T)                                                                                                                                                                                                                                                              |
|                     |                                                 |                            | (paragraph 3)                                                                                                                                                                                                                                                                                                          |
|                     |                                                 |                            | The management of vegetation and biodiversity outside of identified significant ecological areas is subject to the provisions in E15 Vegetation management and biodiversity. The management of fresh waterbodies and riparian margins are subject to the provisions of Chapter E3 Lakes, rivers, streams and wetlands. |
|                     |                                                 |                            | D9.1.3 Rules for significant ecological areas.                                                                                                                                                                                                                                                                         |
|                     |                                                 |                            | The rules that apply to Significant Ecological Areas – Terrestrial are contained in:                                                                                                                                                                                                                                   |
|                     |                                                 |                            | <ul> <li>E3 Lakes, rivers, streams and wetlands (overlay rules).</li> <li>E15 Vegetation management and biodiversity (overlay rules);</li> </ul>                                                                                                                                                                       |
|                     |                                                 |                            |                                                                                                                                                                                                                                                                                                                        |