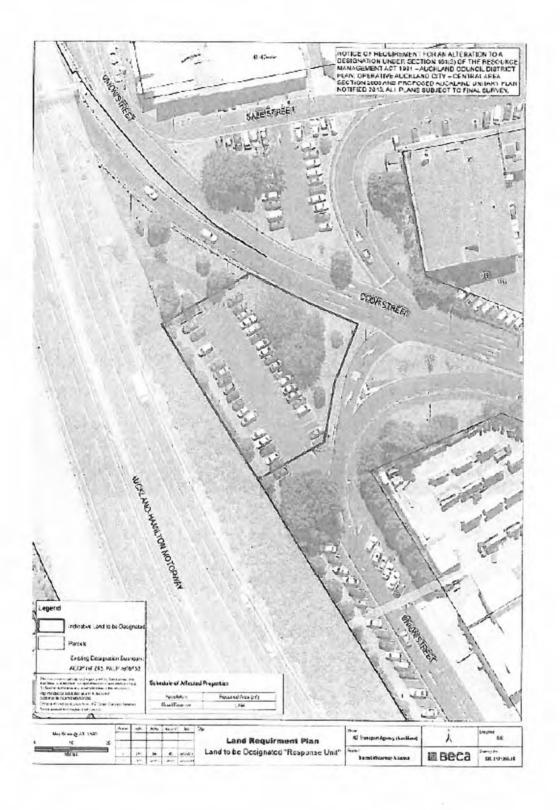

|
| Changes required to be made        | Shift the designation to the site bounded by Union Street, Cook Street and the State Highway 1. No track changes are required.                                                                                                                                                                                                                                                               |

Prepared by: Sisira Jayasinghe

Planner,

Planning Central & South

Approved by: Phill Reid

Manager

Planning, Auckland-wide

Signature:

Signature:

1

Image below shows incorrect site designated as 6735 - please remove designation from the site below



Image below shows the correct site for designation 6735





Figure 3: Aerial photo with the NoR site indicated



Designations 6735



Date 26 May 2017

To:

Phill Reid, Auckland-wide Manager

From:

Sisira Jayasinghe, Planner, Planning Central & South

Subject:

Plan Modification: Clause 20A Amendment to Chapter K Designations,

Auckland Unitary Plan Operative in part (15 November 2016).

Delegated authority to T4 manager through Schedule 2A of Auckland Council's delegations register August 2013.

This plan modification requires decision-making pursuant to clause 20A of the First Schedule to the Resource Management Act 1991, as corrections are requested to a provision of the Auckland Unitary Plan.

| Rule or Section of<br>Unitary Plan | Chapter K