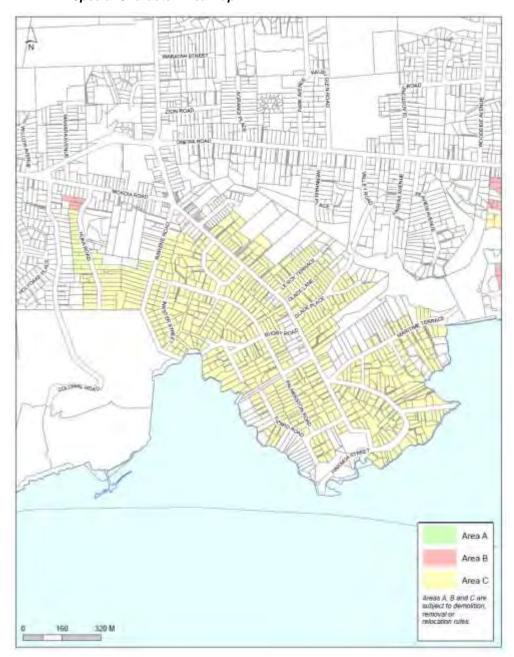

In State housing areas, front yards had variety in the depth of setbacks, and were often unfenced so that each dwelling would be a coordinated part of a whole community.

# Vegetation and landscape characteristics

An abundance of planting is generally evident throughout many parts of the area, with variety in terms of vegetation and landscape characteristics. Moderate and larger lot sizes provide for front yards in a range of depths, which often incorporate trees and shrubs. Grassed berms and street trees in many streets throughout the area contribute to an impression of a well-vegetated character.

# 15.1.7.5. Special Character Areas Overlay – General Residential : North Shore – Birkenhead Point

Comment [A109]: Remove space

# 15.1.7.5.1. Extent of area

# Special Character Area Map:



## Description:

The overlay areaSpecial Character Areas Overlay — Residential: North Shore—Birkenhead Point covers much of Birkenhead Point, including Hinemoa Street and the streets to either side, as well as parts of Rawene Road and Huka Road. The extent is shown on the special character area map above. The area reflects the extent of residential development on Birkenhead Point in the late 19<sup>th</sup> and early 20<sup>th</sup> centuries, and is one of three areas within the wider Special Character Areas Overlay — General: North ShoreResidential: North Shore.

The An undulating landscape with a series of ridges and gullies, native bush and trees around the coastal margin and exceptional views are distinctive features of the overlay area The Special Character Areas Overlay — Resident