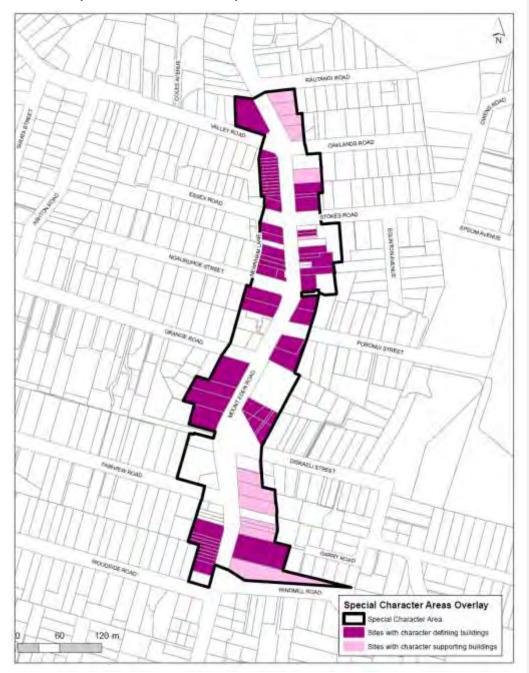

| Chapter of the AUP  | Sub-section of the chapter                      | Location in AUP            | Nature of change and changes required to be made in the AUP                                                                                                                                                                                                                                                            |
|---------------------|-------------------------------------------------|----------------------------|------------------------------------------------------------------------------------------------------------------------------------------------------------------------------------------------------------------------------------------------------------------------------------------------------------------------|
| Chapter D: Overlays | D17 Historic Heritage                           | D17.6.2                    | Grammatical error                                                                                                                                                                                                                                                                                                      |
|                     | Overlay                                         |                            | Change to:                                                                                                                                                                                                                                                                                                             |
|                     |                                                 |                            | D17.6.2                                                                                                                                                                                                                                                                                                                |
|                     |                                                 |                            | must not result in any of the following                                                                                                                                                                                                                                                                                |
|                     |                                                 |                            | c) the affixing of scaffolding-being to the building or structure;                                                                                                                                                                                                                                                     |
| Chapter D: Overlays | D18 Special Character<br>Areas Overlay –        | D18.6.1.6                  | Table heading error                                                                                                                                                                                                                                                                                                    |
|                     | Residential and Business                        |                            | Change to:                                                                                                                                                                                                                                                                                                             |
|                     |                                                 |                            | Table D18.6.1.6.1 Maximum paved area in the Special Character Areas Overlay – Residential                                                                                                                                                                                                                              |
|                     |                                                 |                            | Landscaped Paved area.                                                                                                                                                                                                                                                                                                 |
| Chapter D: Overlays | D18 Special Character<br>Areas Overlay –        | D18.8.2.1(2)(j).1          | Spelling error                                                                                                                                                                                                                                                                                                         |
|                     | Residential and Business                        |                            | Change to:                                                                                                                                                                                                                                                                                                             |
| Chapter D: Overlays | D18 Special Character                           |                            | Figure D18.8.2.1(2)(i).1 Threshold limits for additions and alternations alternations  Missing wording in table                                                                                                                                                                                                        |
| Chapter D. Overlays | Areas Overlay –<br>Residential and Business     |                            |                                                                                                                                                                                                                                                                                                                        |
|                     | Residential and business                        |                            | Change to:                                                                                                                                                                                                                                                                                                             |
|                     |                                                 |                            | *"Special Character Areas Overlay – Residential: Pukehana Avenue" is missing from the first table on pages 1-3 of D18.                                                                                                                                                                                                 |
| Chapter D: Overlays | D18 Special Character<br>Overlay – Residential  |                            | Grammatical error                                                                                                                                                                                                                                                                                                      |
|                     | and Business &<br>Schedule 15 Special           |                            | Change to:                                                                                                                                                                                                                                                                                                             |
|                     | Character Schedule,                             |                            | "Early Links Road" should be changed to "Early Road Links" throughout the plan. It occurs several times, including in the character statements in Schedule 15.                                                                                                                                                         |
| Chapter D: Overlays | Statements and Mans D19 Auckland War            | D19.6.1.                   | Numbering error                                                                                                                                                                                                                                                                                                        |
|                     | Memorial Museum<br>Viewshaft Overlay            |                            | Change to:                                                                                                                                                                                                                                                                                                             |
|                     |                                                 |                            | D19.6.1. Building coverage                                                                                                                                                                                                                                                                                             |
|                     |                                                 |                            | (4) (1) For sites where the view protection height limit surface is lower than the height limit in the zone, the maximum building coverage is 40 per cent, unless a greater building coverage is allowed in the zone.                                                                                                  |
| Chapter D: Overlays | D21 Sites and Places of<br>Significance to Mana | D21.2, D21.3, D21.4        | Missing heading reference                                                                                                                                                                                                                                                                                              |
|                     | Whenua Overlay                                  |                            | Change to:                                                                                                                                                                                                                                                                                                             |
|                     |                                                 |                            | D21.2 Objective [rcp/dp]                                                                                                                                                                                                                                                                                               |
| Chapter D: Overlays | D21 Sites and Places of                         | D21.3                      | D21.3 Policies [rcp/dp] D21.4 Activity Table [rcp/dp]                                                                                                                                                                                                                                                                  |
| Chapter D. Overlays | Significance to Mana                            | D21.3                      | Grammatical error                                                                                                                                                                                                                                                                                                      |
|                     | Whenua Overlay                                  |                            | Change to:                                                                                                                                                                                                                                                                                                             |
|                     |                                                 |                            | D21.3. Policies (1) Avoid the physical destruction (3) Require subdivision, use and development, where adverse effects on sites and places of significance cannot practicably be avoided, to remedy or mitigate those adverse effects by:                                                                              |
|                     |                                                 |                            | (c)recognising and providing for the outcomes articulated by Mana Whenua through consultation an assessment of environmental effects with Mana Whenua and within iwi planning documents                                                                                                                                |
| Chapter D: Overlays | D26 National Grid                               | D26.8.2 (f) and (g)        | Deletion of duplication                                                                                                                                                                                                                                                                                                |
|                     | Corridor Overlay                                |                            | Change to:                                                                                                                                                                                                                                                                                                             |
|                     |                                                 |                            | D26.8.2 (f) the assessment criteria set out in E38 Subdivision — Urban under E38.11.2, where the land under subdivision is within an                                                                                                                                                                                   |
|                     |                                                 |                            | urban-zone and provided the matters are not inconsistent with matters listed as (a) to (e) above; and                                                                                                                                                                                                                  |
|                     |                                                 |                            | (g) the assessment criteria set out in E39 Subdivision — Rural under E39.11.2 where the land under subdivision is within a rural-zone, and provided the matters are not inconsistent with matters listed as (a) to (e) above.                                                                                          |
| Chapter D: Overlays | D27 Quarry Buffer Area                          | D27.7.2(c) Noise           | Spelling error                                                                                                                                                                                                                                                                                                         |
|                     | Overlay                                         |                            | Change to:                                                                                                                                                                                                                                                                                                             |
|                     |                                                 |                            | D27.7.2. Assessment criteria                                                                                                                                                                                                                                                                                           |
|                     |                                                 |                            | The Council will consider the relevant assessment criteria below for controlled activities: (1) dwellings:                                                                                                                                                                                                             |
|                     |                                                 |                            | (c) whether the building design demonstrates sufficient acoustic insulation measures to ensure an internal noise environment in habitable rooms that does not exceed 40dB LAeq (15min).                                                                                                                                |
| Chapter D: Overlays | D7 Water Supply                                 | D7.1.                      | Referencing error                                                                                                                                                                                                                                                                                                      |
|                     | Management Areas<br>Overlay                     |                            | Change to:                                                                                                                                                                                                                                                                                                             |
|                     |                                                 |                            | D7.1. Background                                                                                                                                                                                                                                                                                                       |
|                     |                                                 |                            | The areas comprise the catchments that                                                                                                                                                                                                                                                                                 |
|                     |                                                 |                            | The rules for this overlay are located in E3 Lakes, rivers, streams and wetlands, E7 Taking, using, damming and diversion of water and drilling, E12-E11_Land disturbance – District Regional and E15 Vegetation management and biodiversity.                                                                          |
| Chapter D: Overlays | D9 Significant Ecological                       | D9 SEA overlay, and        | Missing reference                                                                                                                                                                                                                                                                                                      |
|                     | Areas Overlay                                   | possibly E15<br>vegetation | Change to:                                                                                                                                                                                                                                                                                                             |
|                     |                                                 | management                 | D9.1.1 Significant Ecological Areas - Terrestrial (SEA-T)                                                                                                                                                                                                                                                              |
|                     |                                                 |                            | (paragraph 3)                                                                                                                                                                                                                                                                                                          |
|                     |                                                 |                            | The management of vegetation and biodiversity outside of identified significant ecological areas is subject to the provisions in E15 Vegetation management and biodiversity. The management of fresh waterbodies and riparian margins are subject to the provisions of Chapter E3 Lakes, rivers, streams and wetlands. |
|                     |                                                 |                            | D9.1.3 Rules for significant ecological areas.                                                                                                                                                                                                                                                                         |
|                     |                                                 |                            | The rules that apply to Significant Ecological Areas – Terrestrial are contained in:                                                                                                                                                                                                                                   |
|                     |                                                 |                            | <ul> <li>E3 Lakes, rivers, streams and wetlands (overlay rules).</li> <li>E15 Vegetation management and biodiversity (overlay rules);</li> </ul>                                                                                                                                                                       |
|                     |                                                 |                            |                                                                                                                                                                                                                                                                                                                        |