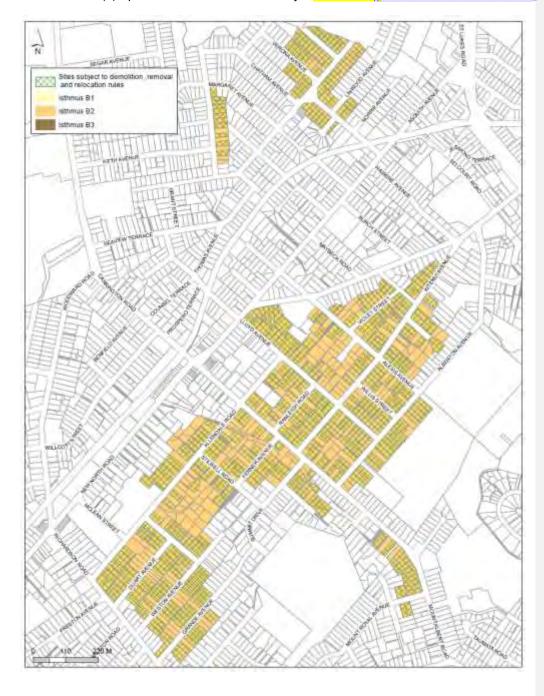

## Attachment 1

| Attachment 1                         |                                                                               |                                                                        |                                                                                                                                                                                                                                                                                                                                                             |
|--------------------------------------|-------------------------------------------------------------------------------|------------------------------------------------------------------------|-------------------------------------------------------------------------------------------------------------------------------------------------------------------------------------------------------------------------------------------------------------------------------------------------------------------------------------------------------------|
| Chapter of the AUP                   | Sub-section of the chapter                                                    | Location in AUP                                                        | Nature of change and changes required to be made in the AUP                                                                                                                                                                                                                                                                                                 |
| Chapter B: Regional policy statement | B1 Ngā take matua ā-<br>rohe – Issues of regional                             | B1.6.1.                                                                | Numbering error                                                                                                                                                                                                                                                                                                                                             |
| statement                            | significance                                                                  |                                                                        | Change numbering to:                                                                                                                                                                                                                                                                                                                                        |
|                                      |                                                                               |                                                                        | Table B1.6.1.4-Summary of methods to implement the regional policy statement.                                                                                                                                                                                                                                                                               |
| Chapter B: Regional policy           | B6 Mana Whenua                                                                | B6.2.1.                                                                | Numbering error                                                                                                                                                                                                                                                                                                                                             |
| statement                            |                                                                               |                                                                        | Change numbering to: B6.2.1. Objectives (1) The principles of the Treaty of Waitangi/Te Tiriti o Waitangi are recognised (4) The development and use of (e) (a) cultural redress is intended to meet the cultural interests of Mana Whenua; and (f) (b) commercial redress is intended to contribute to the social and economic development of Mana Whenua. |
| Chapter D: Overlays                  | D11 Outstanding Natural<br>Character and High<br>Natural Character<br>Overlay | D11.4.1 Activity Table                                                 | Grammataical error Change to: Table D11.4.1 Activity (A11)                                                                                                                                                                                                                                                                                                  |
|                                      |                                                                               |                                                                        | A11 – Ruildings and structures, including any additions that do not meet meet Standard D11 6.2                                                                                                                                                                                                                                                              |
| Chapter D: Overlays                  | D11 Outstanding Natural<br>Character and High<br>Natural Character            | D11.4.1.(A10)                                                          | Grammatical error Change to:                                                                                                                                                                                                                                                                                                                                |
| Chapter D: Overlays                  | Overlay  D12 Waitākere Ranges Heritage Area Overlay                           | D12.8.2(8) Waitakere<br>Ranges Heritage Area                           | Table D11.4.1(A10) Buildings and structures existing at 30 September 2013, and additions to existing existing buildings or structures, provided the addition is limited to one addition that meets Standard D11.6.2  Formatting error                                                                                                                       |
|                                      |                                                                               | Overlay                                                                | Change to:  D12.8.2 (8) subdivision at 32 Christian Road, Swanson (Lot 1 DP 53766): (a) the assessment criteria in D12.8.2(3)(a)-(f); and (a) (b) the extent to which the required 20m-wide planted strip is established along the northern boundary of the site, and will create a buffer between the site and the adjustion land to the north             |
| Chapter D: Overlays                  | D12 Waitäkere Ranges<br>Heritage Area Overlay                                 | Table D12.4.2 Activity table (A66)                                     | Referencing error  Change to: Table D12.4.2 Activity table(A66)  Subdivision of the following site in accordance with the subdivision scheme plan and that complies with Standard D12.6.4.23:                                                                                                                                                               |
|                                      |                                                                               |                                                                        | *7-11 Christian Road, Henderson Valley (Part Allot 124 PSH OF Waipareira)                                                                                                                                                                                                                                                                                   |
| Chapter D: Overlays                  | D14 Volcanic Viewshafts                                                       | D14.4                                                                  | Referencing error                                                                                                                                                                                                                                                                                                                                           |
|                                      | and Height Sensitive<br>Areas Overlay                                         |                                                                        | Change to:  D14.4. Activity table [rcp/dp] Table D14.4.1 specifies the activity status of land use and development activities in the Volcanic Viewshafts and Height Sensitive Areas Overlay pursuant to sections 9(3) and 12 of the Resource Management Act 1991.                                                                                           |
| Chapter D: Overlays                  | D14 Volcanic Viewshafts<br>and Height Sensitive<br>Areas Overlay              | Table D14.4.1 (A7).                                                    | Numbering error  Change to:  Table D14.4.1 Activity table (A7) – "Buildings up to 9m in height except as specified in Standard D14.6.3.3"                                                                                                                                                                                                                   |
| Chapter D: Overlays                  | D17 Historic Heritage<br>Overlay                                              | D17.1 Background<br>Archaeological sites<br>or features                | Grammatical error  Change to:  The accidental discovery rule in E12 Land disturbance – District apply applies in order to protect presently unknown archaeological values that may be discovered when works or development is undertaken.                                                                                                                   |
| Chapter D: Overlays                  | D17 Historic Heritage                                                         | D17.1 Background                                                       | Grammatical error                                                                                                                                                                                                                                                                                                                                           |
|                                      | Overlay                                                                       | 4th bullet point (about HHAs)                                          | Change to: Following Before the map for each Historic Heritage Area in Schedule 14.2 1. Historic Heritage Areas – Maps and statements of significance there is a statement of significance which summarised the heritage values of each Historic Heritage Area and the relative importance of the values.                                                   |
| Chapter D: Overlays                  | D17 Historic Heritage<br>Overlay                                              | D17.1 Background Extent of place of scheduled historic heritage places | Grammatical error Change to:                                                                                                                                                                                                                                                                                                                                |
| Chapter D: Overlays                  | D17 Historic Heritage                                                         | D17.1 Background                                                       | Schedule 14.3 Historic Heritage Place maps clarifies the extent of place that apply applies to some historic heritage places  Grammatical error                                                                                                                                                                                                             |
| Onapier B. Overlays                  | Overlay                                                                       | Third paragraph, second sentence                                       | Change to: D17.1. Background (3 paragraph)                                                                                                                                                                                                                                                                                                                  |
| Chapter D: Overlays                  | D17 Historic Heritage                                                         | D17.1.                                                                 | A historic heritage place may include:-cultural landscapes, buildings, structures, monuments, gardens and plantings                                                                                                                                                                                                                                         |
| Onapiei B. Ovenays                   | Overlay                                                                       |                                                                        | Change to: D17.1. Background                                                                                                                                                                                                                                                                                                                                |
| Observation Dr. Over 1               | D471E-td- ''                                                                  | D47.4.4 (10)                                                           | District apply-applies in order to protect presently unknown archaeological values that may be discovered when works or<br>development is undertaken                                                                                                                                                                                                        |
| Chapter D: Overlays                  | D17 Historic Heritage<br>Overlay                                              | D17.4.1 - (A9)                                                         | Missing wording in table  Change to: D17.4.1 - (A9) Modifications to, or restoration of, buildings, structures, fabric or features of a scheduled historic heritage place, except where provided for as a permitted, controlled or restricted discretionary activity in another rule in this overlay.                                                       |
| Chapter D: Overlays                  | D17 Historic Heritage<br>Overlay                                              | D17.5                                                                  | Numbering error  Change to:  D17.5. Notification (3) When deciding who is an affected person in relation to any activity for the purposes of section 95E of the Resource Management Act 1991 the Council will give specific consideration to those persons listed in Rule C1.11(4) Rule C1.13(4).                                                           |