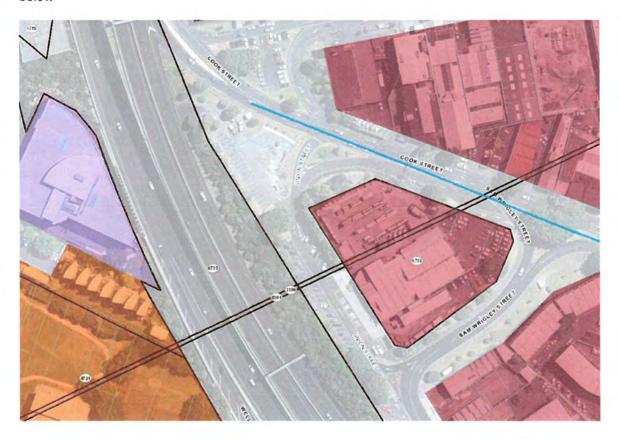

|
| Changes required to be made        | Shift the designation to the site bounded by Union Street, Cook Street and the State Highway 1. No track changes are required.                                                                                                                                                                                                                                                               |

Prepared by: Sisira Jayasinghe

Planner,

Planning Central & South

Approved by: Phill Reid

Manager

Planning, Auckland-wide

Signature:

Signature:

1

Image below shows incorrect site designated as 6735 - please remove designation from the site below



Image below shows the correct site for designation 6735





Figure 3: Aerial photo with the NoR site indicated



Designations 6735



Date 26 May 2017

To:

Phill Reid, Auckland-wide Manager

From:

Sisira Jayasinghe, Planner, Planning Central & South

Subject:

Plan Modification: Clause 20A Amendment to Chapter K Designations,

Auckland Unitary Plan Operative in part (15 November 2016).

Delegated authority to T4 manager through Schedule 2A of Auckland Council's delegations register August 2013.

This plan modification requires decision-making pursuant to clause 20A of the First Schedule to the Resource Management Act 1991, as corrections are requested to a provision of the Auckland Unitary Plan.

| Rule or Section of<br>Unitary Plan | Chapter K