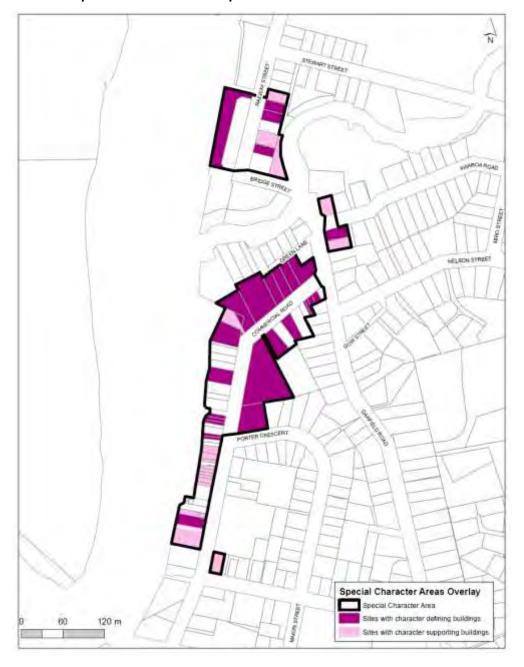

| Chapter of the AUP  | Sub-section of the chapter                      | Location in AUP            | Nature of change and changes required to be made in the AUP                                                                                                                                                                                                                                                            |
|---------------------|-------------------------------------------------|----------------------------|------------------------------------------------------------------------------------------------------------------------------------------------------------------------------------------------------------------------------------------------------------------------------------------------------------------------|
| Chapter D: Overlays | D17 Historic Heritage                           | D17.6.2                    | Grammatical error                                                                                                                                                                                                                                                                                                      |
|                     | Overlay                                         |                            | Change to:                                                                                                                                                                                                                                                                                                             |
|                     |                                                 |                            | D17.6.2                                                                                                                                                                                                                                                                                                                |
|                     |                                                 |                            | must not result in any of the following                                                                                                                                                                                                                                                                                |
|                     |                                                 |                            | c) the affixing of scaffolding-being to the building or structure;                                                                                                                                                                                                                                                     |
| Chapter D: Overlays | D18 Special Character<br>Areas Overlay –        | D18.6.1.6                  | Table heading error                                                                                                                                                                                                                                                                                                    |
|                     | Residential and Business                        |                            | Change to:                                                                                                                                                                                                                                                                                                             |
|                     |                                                 |                            | Table D18.6.1.6.1 Maximum paved area in the Special Character Areas Overlay – Residential                                                                                                                                                                                                                              |
|                     |                                                 |                            | Landscaped Paved area.                                                                                                                                                                                                                                                                                                 |
| Chapter D: Overlays | D18 Special Character<br>Areas Overlay –        | D18.8.2.1(2)(j).1          | Spelling error                                                                                                                                                                                                                                                                                                         |
|                     | Residential and Business                        |                            | Change to:                                                                                                                                                                                                                                                                                                             |
| Chapter D: Overlays | D18 Special Character                           |                            | Figure D18.8.2.1(2)(i).1 Threshold limits for additions and alternations alternations  Missing wording in table                                                                                                                                                                                                        |
| Chapter D. Overlays | Areas Overlay –<br>Residential and Business     |                            |                                                                                                                                                                                                                                                                                                                        |
|                     | Residential and business                        |                            | Change to:                                                                                                                                                                                                                                                                                                             |
|                     |                                                 |                            | *"Special Character Areas Overlay – Residential: Pukehana Avenue" is missing from the first table on pages 1-3 of D18.                                                                                                                                                                                                 |
| Chapter D: Overlays | D18 Special Character<br>Overlay – Residential  |                            | Grammatical error                                                                                                                                                                                                                                                                                                      |
|                     | and Business &<br>Schedule 15 Special           |                            | Change to:                                                                                                                                                                                                                                                                                                             |
|                     | Character Schedule,                             |                            | "Early Links Road" should be changed to "Early Road Links" throughout the plan. It occurs several times, including in the character statements in Schedule 15.                                                                                                                                                         |
| Chapter D: Overlays | Statements and Mans D19 Auckland War            | D19.6.1.                   | Numbering error                                                                                                                                                                                                                                                                                                        |
|                     | Memorial Museum<br>Viewshaft Overlay            |                            | Change to:                                                                                                                                                                                                                                                                                                             |
|                     |                                                 |                            | D19.6.1. Building coverage                                                                                                                                                                                                                                                                                             |
|                     |                                                 |                            | (4) (1) For sites where the view protection height limit surface is lower than the height limit in the zone, the maximum building coverage is 40 per cent, unless a greater building coverage is allowed in the zone.                                                                                                  |
| Chapter D: Overlays | D21 Sites and Places of<br>Significance to Mana | D21.2, D21.3, D21.4        | Missing heading reference                                                                                                                                                                                                                                                                                              |
|                     | Whenua Overlay                                  |                            | Change to:                                                                                                                                                                                                                                                                                                             |
|                     |                                                 |                            | D21.2 Objective [rcp/dp]                                                                                                                                                                                                                                                                                               |
| Chapter D: Overlays | D21 Sites and Places of                         | D21.3                      | D21.3 Policies [rcp/dp] D21.4 Activity Table [rcp/dp]                                                                                                                                                                                                                                                                  |
| Chapter D. Overlays | Significance to Mana                            | D21.3                      | Grammatical error                                                                                                                                                                                                                                                                                                      |
|                     | Whenua Overlay                                  |                            | Change to:                                                                                                                                                                                                                                                                                                             |
|                     |                                                 |                            | D21.3. Policies (1) Avoid the physical destruction (3) Require subdivision, use and development, where adverse effects on sites and places of significance cannot practicably be avoided, to remedy or mitigate those adverse effects by:                                                                              |
|                     |                                                 |                            | (c)recognising and providing for the outcomes articulated by Mana Whenua through consultation an assessment of environmental effects with Mana Whenua and within iwi planning documents                                                                                                                                |
| Chapter D: Overlays | D26 National Grid                               | D26.8.2 (f) and (g)        | Deletion of duplication                                                                                                                                                                                                                                                                                                |
|                     | Corridor Overlay                                |                            | Change to:                                                                                                                                                                                                                                                                                                             |
|                     |                                                 |                            | D26.8.2 (f) the assessment criteria set out in E38 Subdivision — Urban under E38.11.2, where the land under subdivision is within an                                                                                                                                                                                   |
|                     |                                                 |                            | urban-zone and provided the matters are not inconsistent with matters listed as (a) to (e) above; and                                                                                                                                                                                                                  |
|                     |                                                 |                            | (g) the assessment criteria set out in E39 Subdivision — Rural under E39.11.2 where the land under subdivision is within a rural-zone, and provided the matters are not inconsistent with matters listed as (a) to (e) above.                                                                                          |
| Chapter D: Overlays | D27 Quarry Buffer Area                          | D27.7.2(c) Noise           | Spelling error                                                                                                                                                                                                                                                                                                         |
|                     | Overlay                                         |                            | Change to:                                                                                                                                                                                                                                                                                                             |
|                     |                                                 |                            | D27.7.2. Assessment criteria                                                                                                                                                                                                                                                                                           |
|                     |                                                 |                            | The Council will consider the relevant assessment criteria below for controlled activities: (1) dwellings:                                                                                                                                                                                                             |
|                     |                                                 |                            | (c) whether the building design demonstrates sufficient acoustic insulation measures to ensure an internal noise environment in habitable rooms that does not exceed 40dB LAeq (15min).                                                                                                                                |
| Chapter D: Overlays | D7 Water Supply                                 | D7.1.                      | Referencing error                                                                                                                                                                                                                                                                                                      |
|                     | Management Areas<br>Overlay                     |                            | Change to:                                                                                                                                                                                                                                                                                                             |
|                     |                                                 |                            | D7.1. Background                                                                                                                                                                                                                                                                                                       |
|                     |                                                 |                            | The areas comprise the catchments that                                                                                                                                                                                                                                                                                 |
|                     |                                                 |                            | The rules for this overlay are located in E3 Lakes, rivers, streams and wetlands, E7 Taking, using, damming and diversion of water and drilling, E12-E11_Land disturbance – District Regional and E15 Vegetation management and biodiversity.                                                                          |
| Chapter D: Overlays | D9 Significant Ecological                       | D9 SEA overlay, and        | Missing reference                                                                                                                                                                                                                                                                                                      |
|                     | Areas Overlay                                   | possibly E15<br>vegetation | Change to:                                                                                                                                                                                                                                                                                                             |
|                     |                                                 | management                 | D9.1.1 Significant Ecological Areas - Terrestrial (SEA-T)                                                                                                                                                                                                                                                              |
|                     |                                                 |                            | (paragraph 3)                                                                                                                                                                                                                                                                                                          |
|                     |                                                 |                            | The management of vegetation and biodiversity outside of identified significant ecological areas is subject to the provisions in E15 Vegetation management and biodiversity. The management of fresh waterbodies and riparian margins are subject to the provisions of Chapter E3 Lakes, rivers, streams and wetlands. |
|                     |                                                 |                            | D9.1.3 Rules for significant ecological areas.                                                                                                                                                                                                                                                                         |
|                     |                                                 |                            | The rules that apply to Significant Ecological Areas – Terrestrial are contained in:                                                                                                                                                                                                                                   |
|                     |                                                 |                            | <ul> <li>E3 Lakes, rivers, streams and wetlands (overlay rules).</li> <li>E15 Vegetation management and biodiversity (overlay rules);</li> </ul>                                                                                                                                                                       |
|                     |                                                 |                            |                                                                                                                                                                                                                                                                                                                        |