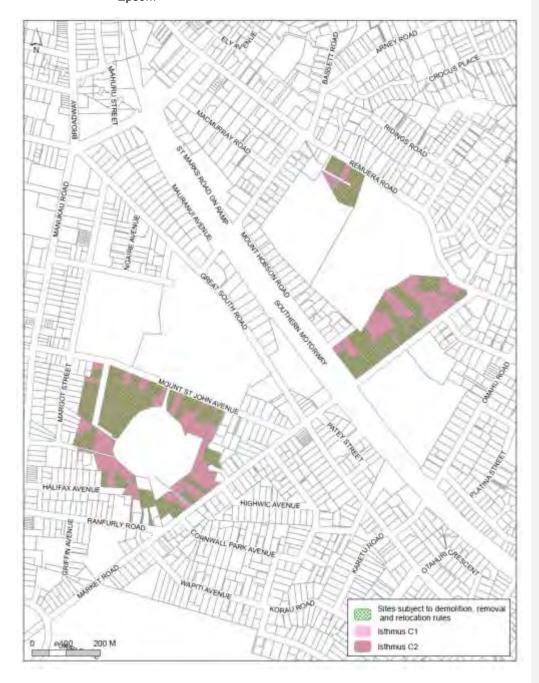

nd shrubs. Grassed berms and street trees in many streets throughout the area contribute to an impression give the area a well-vegetated character.

# 15.1.7.4. Special Character Areas Overlay – Residential: Isthmus C

## Comment [A95]: Remove space

# 15.1.7.4.1. Extent of area

## Special Character Areas Maps:

(1) Special Character Areas Overlay – Residential : Isthmus C – Ht Mount Eden

Comment [A96]: Remove space



(2) Special Character Areas Overlay – Residential Isthmus C – Three Kings

Comment [A97]: Remove space



(3) Special Character Areas Overlay – Residential: Isthmus C – Mount Albert

Comment [A98]: Remove space



(4) Special Character Areas Overlay – Residential -: Isthmus C – Remuera-/ Epsom

Comment [A99]: Remove space

Comment [A100]: Remove spaces after and before /



## Description:

The Special Character Areas Overlay – Residential—Isthmus C (overlay) areas are shown on the 4four special character area maps above.

**Comment [A101]:** Spaces either side of colon removed

The <u>overlay area\_Special Character Areas Overlay — Residential : Isthmus C</u> encompasses houses located on the slopes of <u>Mount Eden/Maungawhau <del>Mt</del> Eden, Mount Albert/Owairaka, Mount Hobson/Ōhinerau, and Mount St John/Te Kōpuke/Tītīkōpuka</u>. The area also covers a tuff ring in <u>Mount Roskill/Puketāpapa/Pukewīwī</u>. The underlying landscape context in the <u>overlay area\_Special Character Areas Overlay — Residential : Isthmus C</u>-reflects volcanic landforms.

The topography of the area is dominated by Auckland's volcanic landscape between the WaitemataWaitem