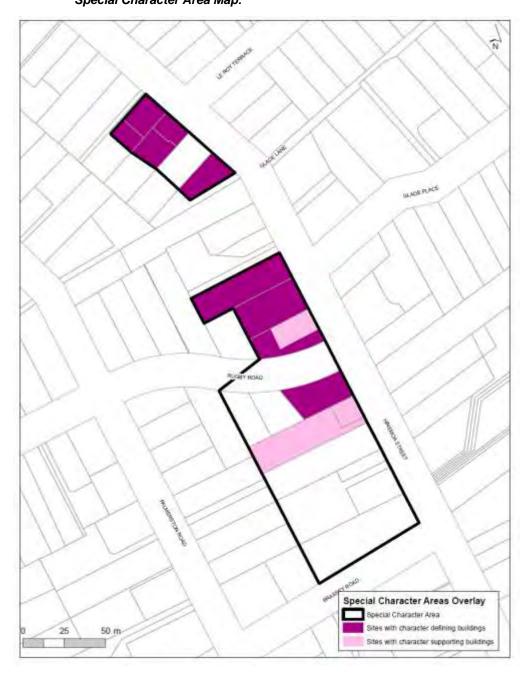

| Chapter of the AUP  | Sub-section of the chapter                      | Location in AUP            | Nature of change and changes required to be made in the AUP                                                                                                                                                                                                                                                            |
|---------------------|-------------------------------------------------|----------------------------|------------------------------------------------------------------------------------------------------------------------------------------------------------------------------------------------------------------------------------------------------------------------------------------------------------------------|
| Chapter D: Overlays | D17 Historic Heritage                           | D17.6.2                    | Grammatical error                                                                                                                                                                                                                                                                                                      |
|                     | Overlay                                         |                            | Change to:                                                                                                                                                                                                                                                                                                             |
|                     |                                                 |                            | D17.6.2                                                                                                                                                                                                                                                                                                                |
|                     |                                                 |                            | must not result in any of the following                                                                                                                                                                                                                                                                                |
|                     |                                                 |                            | c) the affixing of scaffolding-being to the building or structure;                                                                                                                                                                                                                                                     |
| Chapter D: Overlays | D18 Special Character<br>Areas Overlay –        | D18.6.1.6                  | Table heading error                                                                                                                                                                                                                                                                                                    |
|                     | Residential and Business                        |                            | Change to:                                                                                                                                                                                                                                                                                                             |
|                     |                                                 |                            | Table D18.6.1.6.1 Maximum paved area in the Special Character Areas Overlay – Residential                                                                                                                                                                                                                              |
|                     |                                                 |                            | Landscaped Paved area.                                                                                                                                                                                                                                                                                                 |
| Chapter D: Overlays | D18 Special Character<br>Areas Overlay –        | D18.8.2.1(2)(j).1          | Spelling error                                                                                                                                                                                                                                                                                                         |
|                     | Residential and Business                        |                            | Change to:                                                                                                                                                                                                                                                                                                             |
| Chapter D: Overlays | D18 Special Character                           |                            | Figure D18.8.2.1(2)(i).1 Threshold limits for additions and alternations alternations  Missing wording in table                                                                                                                                                                                                        |
| Chapter D. Overlays | Areas Overlay –<br>Residential and Business     |                            |                                                                                                                                                                                                                                                                                                                        |
|                     | Residential and business                        |                            | Change to:                                                                                                                                                                                                                                                                                                             |
|                     |                                                 |                            | *"Special Character Areas Overlay – Residential: Pukehana Avenue" is missing from the first table on pages 1-3 of D18.                                                                                                                                                                                                 |
| Chapter D: Overlays | D18 Special Character<br>Overlay – Residential  |                            | Grammatical error                                                                                                                                                                                                                                                                                                      |
|                     | and Business &<br>Schedule 15 Special           |                            | Change to:                                                                                                                                                                                                                                                                                                             |
|                     | Character Schedule,                             |                            | "Early Links Road" should be changed to "Early Road Links" throughout the plan. It occurs several times, including in the character statements in Schedule 15.                                                                                                                                                         |
| Chapter D: Overlays | Statements and Mans D19 Auckland War            | D19.6.1.                   | Numbering error                                                                                                                                                                                                                                                                                                        |
|                     | Memorial Museum<br>Viewshaft Overlay            |                            | Change to:                                                                                                                                                                                                                                                                                                             |
|                     |                                                 |                            | D19.6.1. Building coverage                                                                                                                                                                                                                                                                                             |
|                     |                                                 |                            | (4) (1) For sites where the view protection height limit surface is lower than the height limit in the zone, the maximum building coverage is 40 per cent, unless a greater building coverage is allowed in the zone.                                                                                                  |
| Chapter D: Overlays | D21 Sites and Places of<br>Significance to Mana | D21.2, D21.3, D21.4        | Missing heading reference                                                                                                                                                                                                                                                                                              |
|                     | Whenua Overlay                                  |                            | Change to:                                                                                                                                                                                                                                                                                                             |
|                     |                                                 |                            | D21.2 Objective [rcp/dp]                                                                                                                                                                                                                                                                                               |
| Chapter D: Overlays | D21 Sites and Places of                         | D21.3                      | D21.3 Policies [rcp/dp] D21.4 Activity Table [rcp/dp]                                                                                                                                                                                                                                                                  |
| Chapter D. Overlays | Significance to Mana                            | D21.3                      | Grammatical error                                                                                                                                                                                                                                                                                                      |
|                     | Whenua Overlay                                  |                            | Change to:                                                                                                                                                                                                                                                                                                             |
|                     |                                                 |                            | D21.3. Policies (1) Avoid the physical destruction (3) Require subdivision, use and development, where adverse effects on sites and places of significance cannot practicably be avoided, to remedy or mitigate those adverse effects by:                                                                              |
|                     |                                                 |                            | (c)recognising and providing for the outcomes articulated by Mana Whenua through consultation an assessment of environmental effects with Mana Whenua and within iwi planning documents                                                                                                                                |
| Chapter D: Overlays | D26 National Grid                               | D26.8.2 (f) and (g)        | Deletion of duplication                                                                                                                                                                                                                                                                                                |
|                     | Corridor Overlay                                |                            | Change to:                                                                                                                                                                                                                                                                                                             |
|                     |                                                 |                            | D26.8.2 (f) the assessment criteria set out in E38 Subdivision — Urban under E38.11.2, where the land under subdivision is within an                                                                                                                                                                                   |
|                     |                                                 |                            | urban-zone and provided the matters are not inconsistent with matters listed as (a) to (e) above; and                                                                                                                                                                                                                  |
|                     |                                                 |                            | (g) the assessment criteria set out in E39 Subdivision — Rural under E39.11.2 where the land under subdivision is within a rural-zone, and provided the matters are not inconsistent with matters listed as (a) to (e) above.                                                                                          |
| Chapter D: Overlays | D27 Quarry Buffer Area                          | D27.7.2(c) Noise           | Spelling error                                                                                                                                                                                                                                                                                                         |
|                     | Overlay                                         |                            | Change to:                                                                                                                                                                                                                                                                                                             |
|                     |                                                 |                            | D27.7.2. Assessment criteria                                                                                                                                                                                                                                                                                           |
|                     |                                                 |                            | The Council will consider the relevant assessment criteria below for controlled activities: (1) dwellings:                                                                                                                                                                                                             |
|                     |                                                 |                            | (c) whether the building design demonstrates sufficient acoustic insulation measures to ensure an internal noise environment in habitable rooms that does not exceed 40dB LAeq (15min).                                                                                                                                |
| Chapter D: Overlays | D7 Water Supply                                 | D7.1.                      | Referencing error                                                                                                                                                                                                                                                                                                      |
|                     | Management Areas<br>Overlay                     |                            | Change to:                                                                                                                                                                                                                                                                                                             |
|                     |                                                 |                            | D7.1. Background                                                                                                                                                                                                                                                                                                       |
|                     |                                                 |                            | The areas comprise the catchments that                                                                                                                                                                                                                                                                                 |
|                     |                                                 |                            | The rules for this overlay are located in E3 Lakes, rivers, streams and wetlands, E7 Taking, using, damming and diversion of water and drilling, E12-E11_Land disturbance – District Regional and E15 Vegetation management and biodiversity.                                                                          |
| Chapter D: Overlays | D9 Significant Ecological                       | D9 SEA overlay, and        | Missing reference                                                                                                                                                                                                                                                                                                      |
|                     | Areas Overlay                                   | possibly E15<br>vegetation | Change to:                                                                                                                                                                                                                                                                                                             |
|                     |                                                 | management                 | D9.1.1 Significant Ecological Areas - Terrestrial (SEA-T)                                                                                                                                                                                                                                                              |
|                     |                                                 |                            | (paragraph 3)                                                                                                                                                                                                                                                                                                          |
|                     |                                                 |                            | The management of vegetation and biodiversity outside of identified significant ecological areas is subject to the provisions in E15 Vegetation management and biodiversity. The management of fresh waterbodies and riparian margins are subject to the provisions of Chapter E3 Lakes, rivers, streams and wetlands. |
|                     |                                                 |                            | D9.1.3 Rules for significant ecological areas.                                                                                                                                                                                                                                                                         |
|                     |                                                 |                            | The rules that apply to Significant Ecological Areas – Terrestrial are contained in:                                                                                                                                                                                                                                   |
|                     |                                                 |                            | <ul> <li>E3 Lakes, rivers, streams and wetlands (overlay rules).</li> <li>E15 Vegetation management and biodiversity (overlay rules);</li> </ul>                                                                                                                                                                       |
|                     |                                                 |                            |                                                                                                                                                                                                                                                                                                                        |