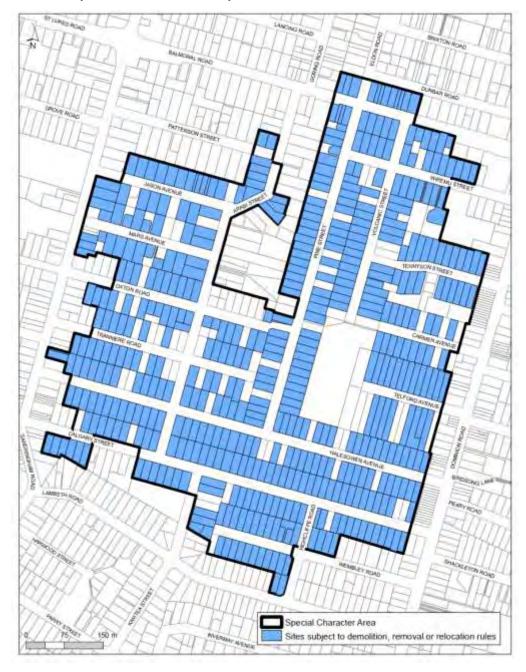

| Chapter of the AUP  | Sub-section of the chapter                      | Location in AUP            | Nature of change and changes required to be made in the AUP                                                                                                                                                                                                                                                            |
|---------------------|-------------------------------------------------|----------------------------|------------------------------------------------------------------------------------------------------------------------------------------------------------------------------------------------------------------------------------------------------------------------------------------------------------------------|
| Chapter D: Overlays | D17 Historic Heritage                           | D17.6.2                    | Grammatical error                                                                                                                                                                                                                                                                                                      |
|                     | Overlay                                         |                            | Change to:                                                                                                                                                                                                                                                                                                             |
|                     |                                                 |                            | D17.6.2                                                                                                                                                                                                                                                                                                                |
|                     |                                                 |                            | must not result in any of the following                                                                                                                                                                                                                                                                                |
|                     |                                                 |                            | c) the affixing of scaffolding-being to the building or structure;                                                                                                                                                                                                                                                     |
| Chapter D: Overlays | D18 Special Character<br>Areas Overlay –        | D18.6.1.6                  | Table heading error                                                                                                                                                                                                                                                                                                    |
|                     | Residential and Business                        |                            | Change to:                                                                                                                                                                                                                                                                                                             |
|                     |                                                 |                            | Table D18.6.1.6.1 Maximum paved area in the Special Character Areas Overlay – Residential                                                                                                                                                                                                                              |
|                     |                                                 |                            | Landscaped Paved area.                                                                                                                                                                                                                                                                                                 |
| Chapter D: Overlays | D18 Special Character<br>Areas Overlay –        | D18.8.2.1(2)(j).1          | Spelling error                                                                                                                                                                                                                                                                                                         |
|                     | Residential and Business                        |                            | Change to:                                                                                                                                                                                                                                                                                                             |
| Chapter D: Overlays | D18 Special Character                           |                            | Figure D18.8.2.1(2)(i).1 Threshold limits for additions and alternations alternations  Missing wording in table                                                                                                                                                                                                        |
| Chapter D. Overlays | Areas Overlay –<br>Residential and Business     |                            |                                                                                                                                                                                                                                                                                                                        |
|                     | Residential and business                        |                            | Change to:                                                                                                                                                                                                                                                                                                             |
|                     |                                                 |                            | *"Special Character Areas Overlay – Residential: Pukehana Avenue" is missing from the first table on pages 1-3 of D18.                                                                                                                                                                                                 |
| Chapter D: Overlays | D18 Special Character<br>Overlay – Residential  |                            | Grammatical error                                                                                                                                                                                                                                                                                                      |
|                     | and Business &<br>Schedule 15 Special           |                            | Change to:                                                                                                                                                                                                                                                                                                             |
|                     | Character Schedule,                             |                            | "Early Links Road" should be changed to "Early Road Links" throughout the plan. It occurs several times, including in the character statements in Schedule 15.                                                                                                                                                         |
| Chapter D: Overlays | Statements and Mans D19 Auckland War            | D19.6.1.                   | Numbering error                                                                                                                                                                                                                                                                                                        |
|                     | Memorial Museum<br>Viewshaft Overlay            |                            | Change to:                                                                                                                                                                                                                                                                                                             |
|                     |                                                 |                            | D19.6.1. Building coverage                                                                                                                                                                                                                                                                                             |
|                     |                                                 |                            | (4) (1) For sites where the view protection height limit surface is lower than the height limit in the zone, the maximum building coverage is 40 per cent, unless a greater building coverage is allowed in the zone.                                                                                                  |
| Chapter D: Overlays | D21 Sites and Places of<br>Significance to Mana | D21.2, D21.3, D21.4        | Missing heading reference                                                                                                                                                                                                                                                                                              |
|                     | Whenua Overlay                                  |                            | Change to:                                                                                                                                                                                                                                                                                                             |
|                     |                                                 |                            | D21.2 Objective [rcp/dp]                                                                                                                                                                                                                                                                                               |
| Chapter D: Overlays | D21 Sites and Places of                         | D21.3                      | D21.3 Policies [rcp/dp] D21.4 Activity Table [rcp/dp]                                                                                                                                                                                                                                                                  |
| Chapter D. Overlays | Significance to Mana                            | D21.3                      | Grammatical error                                                                                                                                                                                                                                                                                                      |
|                     | Whenua Overlay                                  |                            | Change to:                                                                                                                                                                                                                                                                                                             |
|                     |                                                 |                            | D21.3. Policies (1) Avoid the physical destruction (3) Require subdivision, use and development, where adverse effects on sites and places of significance cannot practicably be avoided, to remedy or mitigate those adverse effects by:                                                                              |
|                     |                                                 |                            | (c)recognising and providing for the outcomes articulated by Mana Whenua through consultation an assessment of environmental effects with Mana Whenua and within iwi planning documents                                                                                                                                |
| Chapter D: Overlays | D26 National Grid                               | D26.8.2 (f) and (g)        | Deletion of duplication                                                                                                                                                                                                                                                                                                |
|                     | Corridor Overlay                                |                            | Change to:                                                                                                                                                                                                                                                                                                             |
|                     |                                                 |                            | D26.8.2 (f) the assessment criteria set out in E38 Subdivision — Urban under E38.11.2, where the land under subdivision is within an                                                                                                                                                                                   |
|                     |                                                 |                            | urban-zone and provided the matters are not inconsistent with matters listed as (a) to (e) above; and                                                                                                                                                                                                                  |
|                     |                                                 |                            | (g) the assessment criteria set out in E39 Subdivision — Rural under E39.11.2 where the land under subdivision is within a rural-zone, and provided the matters are not inconsistent with matters listed as (a) to (e) above.                                                                                          |
| Chapter D: Overlays | D27 Quarry Buffer Area                          | D27.7.2(c) Noise           | Spelling error                                                                                                                                                                                                                                                                                                         |
|                     | Overlay                                         |                            | Change to:                                                                                                                                                                                                                                                                                                             |
|                     |                                                 |                            | D27.7.2. Assessment criteria                                                                                                                                                                                                                                                                                           |
|                     |                                                 |                            | The Council will consider the relevant assessment criteria below for controlled activities: (1) dwellings:                                                                                                                                                                                                             |
|                     |                                                 |                            | (c) whether the building design demonstrates sufficient acoustic insulation measures to ensure an internal noise environment in habitable rooms that does not exceed 40dB LAeq (15min).                                                                                                                                |
| Chapter D: Overlays | D7 Water Supply                                 | D7.1.                      | Referencing error                                                                                                                                                                                                                                                                                                      |
|                     | Management Areas<br>Overlay                     |                            | Change to:                                                                                                                                                                                                                                                                                                             |
|                     |                                                 |                            | D7.1. Background                                                                                                                                                                                                                                                                                                       |
|                     |                                                 |                            | The areas comprise the catchments that                                                                                                                                                                                                                                                                                 |
|                     |                                                 |                            | The rules for this overlay are located in E3 Lakes, rivers, streams and wetlands, E7 Taking, using, damming and diversion of water and drilling, E12-E11_Land disturbance – District Regional and E15 Vegetation management and biodiversity.                                                                          |
| Chapter D: Overlays | D9 Significant Ecological                       | D9 SEA overlay, and        | Missing reference                                                                                                                                                                                                                                                                                                      |
|                     | Areas Overlay                                   | possibly E15<br>vegetation | Change to:                                                                                                                                                                                                                                                                                                             |
|                     |                                                 | management                 | D9.1.1 Significant Ecological Areas - Terrestrial (SEA-T)                                                                                                                                                                                                                                                              |
|                     |                                                 |                            | (paragraph 3)                                                                                                                                                                                                                                                                                                          |
|                     |                                                 |                            | The management of vegetation and biodiversity outside of identified significant ecological areas is subject to the provisions in E15 Vegetation management and biodiversity. The management of fresh waterbodies and riparian margins are subject to the provisions of Chapter E3 Lakes, rivers, streams and wetlands. |
|                     |                                                 |                            | D9.1.3 Rules for significant ecological areas.                                                                                                                                                                                                                                                                         |
|                     |                                                 |                            | The rules that apply to Significant Ecological Areas – Terrestrial are contained in:                                                                                                                                                                                                                                   |
|                     |                                                 |                            | <ul> <li>E3 Lakes, rivers, streams and wetlands (overlay rules).</li> <li>E15 Vegetation management and biodiversity (overlay rules);</li> </ul>                                                                                                                                                                       |
|                     |                                                 |                            |                                                                                                                                                                                                                                                                                                                        |