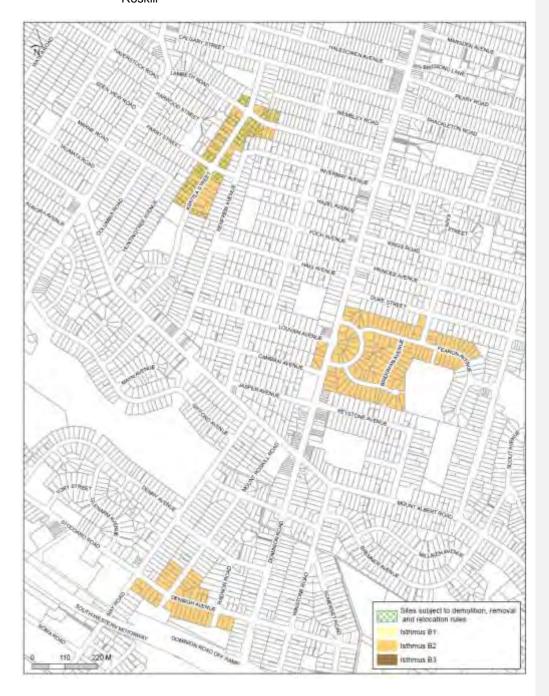

after and before /



(3) Special Character Areas Overlay – Residential: Isthmus B – Epsom

Comment [A82]: Remove space



(4) Special Character Areas Overlay – Residential -: Isthmus B – Epsom / Greenlane

Comment [A83]: Remove space

Comment [A84]: Remove spaces after and before /



(5) Special Character Areas Overlay – Residential: Isthmus B – Herne Bay

Comment [A85]: Remove space



(6) Special Character Areas Overlay – Residential -: Isthmus B – Mission Bay

Comment [A86]: Remove space



[CIV-2016-404-2309: Samson Corporation Limited and Sterling Nominees Limited]

(7) Special Character Areas Overlay – Residential -: Isthmus B – Mount Albert

Comment [A87]: Remove space



(8) Special Character Areas Overlay – Residential -: Isthmus B – Mount Roskill

Comment [A88]: Remove space



(9) Special Character Areas Overlay – Residential -: Isthmus B – OtahuhuŌtāhuhu

Comment [A89]: Remove space



(10) Special Character Areas Overlay – Residential: Isthmus B – Parnell

Comment [A90]: Remove space



(11) Special Character Areas Overlay – Residential Sthmus B – Remuera

Comment [A91]: Remove space



(12) Special Character Areas Overlay – Residential - Isthmus B – Remuera - Meadowbank

Comment [A92]: Remove space

Comment [A93]: Remove spaces after and before /



(13) Special Character Areas Overlay – Residential: Isthmus B – St Heliers

Comment [A94]: Remove space



#### Description:

The Special Character Areas Overlay — Residential: Isthmus Boverlay is shown on the 13 special character area maps above. The Special Character Areas Overlay — Residential: Isthmus B cove