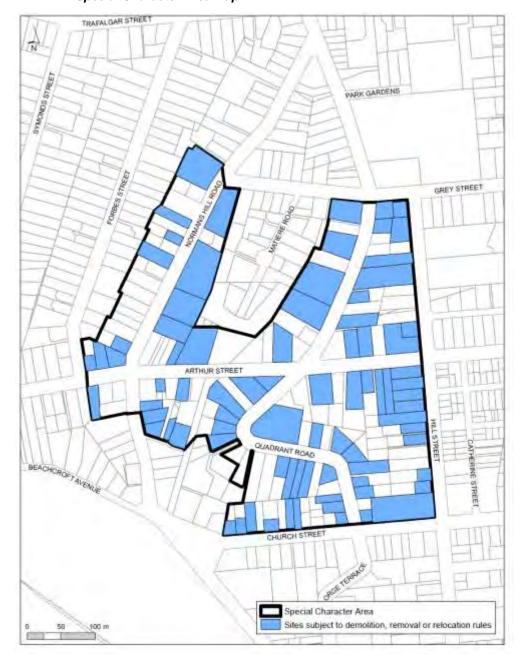

| Chapter of the AUP  | Sub-section of the chapter                      | Location in AUP            | Nature of change and changes required to be made in the AUP                                                                                                                                                                                                                                                            |
|---------------------|-------------------------------------------------|----------------------------|------------------------------------------------------------------------------------------------------------------------------------------------------------------------------------------------------------------------------------------------------------------------------------------------------------------------|
| Chapter D: Overlays | D17 Historic Heritage                           | D17.6.2                    | Grammatical error                                                                                                                                                                                                                                                                                                      |
|                     | Overlay                                         |                            | Change to:                                                                                                                                                                                                                                                                                                             |
|                     |                                                 |                            | D17.6.2                                                                                                                                                                                                                                                                                                                |
|                     |                                                 |                            | must not result in any of the following                                                                                                                                                                                                                                                                                |
|                     |                                                 |                            | c) the affixing of scaffolding-being to the building or structure;                                                                                                                                                                                                                                                     |
| Chapter D: Overlays | D18 Special Character<br>Areas Overlay –        | D18.6.1.6                  | Table heading error                                                                                                                                                                                                                                                                                                    |
|                     | Residential and Business                        |                            | Change to:                                                                                                                                                                                                                                                                                                             |
|                     |                                                 |                            | Table D18.6.1.6.1 Maximum paved area in the Special Character Areas Overlay – Residential                                                                                                                                                                                                                              |
|                     |                                                 |                            | Landscaped Paved area.                                                                                                                                                                                                                                                                                                 |
| Chapter D: Overlays | D18 Special Character<br>Areas Overlay –        | D18.8.2.1(2)(j).1          | Spelling error                                                                                                                                                                                                                                                                                                         |
|                     | Residential and Business                        |                            | Change to:                                                                                                                                                                                                                                                                                                             |
| Chapter D: Overlays | D18 Special Character                           |                            | Figure D18.8.2.1(2)(i).1 Threshold limits for additions and alternations alternations  Missing wording in table                                                                                                                                                                                                        |
| Chapter D. Overlays | Areas Overlay –<br>Residential and Business     |                            |                                                                                                                                                                                                                                                                                                                        |
|                     | Residential and business                        |                            | Change to:                                                                                                                                                                                                                                                                                                             |
|                     |                                                 |                            | *"Special Character Areas Overlay – Residential: Pukehana Avenue" is missing from the first table on pages 1-3 of D18.                                                                                                                                                                                                 |
| Chapter D: Overlays | D18 Special Character<br>Overlay – Residential  |                            | Grammatical error                                                                                                                                                                                                                                                                                                      |
|                     | and Business &<br>Schedule 15 Special           |                            | Change to:                                                                                                                                                                                                                                                                                                             |
|                     | Character Schedule,                             |                            | "Early Links Road" should be changed to "Early Road Links" throughout the plan. It occurs several times, including in the character statements in Schedule 15.                                                                                                                                                         |
| Chapter D: Overlays | Statements and Mans D19 Auckland War            | D19.6.1.                   | Numbering error                                                                                                                                                                                                                                                                                                        |
|                     | Memorial Museum<br>Viewshaft Overlay            |                            | Change to:                                                                                                                                                                                                                                                                                                             |
|                     |                                                 |                            | D19.6.1. Building coverage                                                                                                                                                                                                                                                                                             |
|                     |                                                 |                            | (4) (1) For sites where the view protection height limit surface is lower than the height limit in the zone, the maximum building coverage is 40 per cent, unless a greater building coverage is allowed in the zone.                                                                                                  |
| Chapter D: Overlays | D21 Sites and Places of<br>Significance to Mana | D21.2, D21.3, D21.4        | Missing heading reference                                                                                                                                                                                                                                                                                              |
|                     | Whenua Overlay                                  |                            | Change to:                                                                                                                                                                                                                                                                                                             |
|                     |                                                 |                            | D21.2 Objective [rcp/dp]                                                                                                                                                                                                                                                                                               |
| Chapter D: Overlays | D21 Sites and Places of                         | D21.3                      | D21.3 Policies [rcp/dp] D21.4 Activity Table [rcp/dp]                                                                                                                                                                                                                                                                  |
| Chapter D. Overlays | Significance to Mana                            | D21.3                      | Grammatical error                                                                                                                                                                                                                                                                                                      |
|                     | Whenua Overlay                                  |                            | Change to:                                                                                                                                                                                                                                                                                                             |
|                     |                                                 |                            | D21.3. Policies (1) Avoid the physical destruction (3) Require subdivision, use and development, where adverse effects on sites and places of significance cannot practicably be avoided, to remedy or mitigate those adverse effects by:                                                                              |
|                     |                                                 |                            | (c)recognising and providing for the outcomes articulated by Mana Whenua through consultation an assessment of environmental effects with Mana Whenua and within iwi planning documents                                                                                                                                |
| Chapter D: Overlays | D26 National Grid                               | D26.8.2 (f) and (g)        | Deletion of duplication                                                                                                                                                                                                                                                                                                |
|                     | Corridor Overlay                                |                            | Change to:                                                                                                                                                                                                                                                                                                             |
|                     |                                                 |                            | D26.8.2 (f) the assessment criteria set out in E38 Subdivision — Urban under E38.11.2, where the land under subdivision is within an                                                                                                                                                                                   |
|                     |                                                 |                            | urban-zone and provided the matters are not inconsistent with matters listed as (a) to (e) above; and                                                                                                                                                                                                                  |
|                     |                                                 |                            | (g) the assessment criteria set out in E39 Subdivision — Rural under E39.11.2 where the land under subdivision is within a rural-zone, and provided the matters are not inconsistent with matters listed as (a) to (e) above.                                                                                          |
| Chapter D: Overlays | D27 Quarry Buffer Area                          | D27.7.2(c) Noise           | Spelling error                                                                                                                                                                                                                                                                                                         |
|                     | Overlay                                         |                            | Change to:                                                                                                                                                                                                                                                                                                             |
|                     |                                                 |                            | D27.7.2. Assessment criteria                                                                                                                                                                                                                                                                                           |
|                     |                                                 |                            | The Council will consider the relevant assessment criteria below for controlled activities: (1) dwellings:                                                                                                                                                                                                             |
|                     |                                                 |                            | (c) whether the building design demonstrates sufficient acoustic insulation measures to ensure an internal noise environment in habitable rooms that does not exceed 40dB LAeq (15min).                                                                                                                                |
| Chapter D: Overlays | D7 Water Supply                                 | D7.1.                      | Referencing error                                                                                                                                                                                                                                                                                                      |
|                     | Management Areas<br>Overlay                     |                            | Change to:                                                                                                                                                                                                                                                                                                             |
|                     |                                                 |                            | D7.1. Background                                                                                                                                                                                                                                                                                                       |
|                     |                                                 |                            | The areas comprise the catchments that                                                                                                                                                                                                                                                                                 |
|                     |                                                 |                            | The rules for this overlay are located in E3 Lakes, rivers, streams and wetlands, E7 Taking, using, damming and diversion of water and drilling, E12-E11_Land disturbance – District Regional and E15 Vegetation management and biodiversity.                                                                          |
| Chapter D: Overlays | D9 Significant Ecological                       | D9 SEA overlay, and        | Missing reference                                                                                                                                                                                                                                                                                                      |
|                     | Areas Overlay                                   | possibly E15<br>vegetation | Change to:                                                                                                                                                                                                                                                                                                             |
|                     |                                                 | management                 | D9.1.1 Significant Ecological Areas - Terrestrial (SEA-T)                                                                                                                                                                                                                                                              |
|                     |                                                 |                            | (paragraph 3)                                                                                                                                                                                                                                                                                                          |
|                     |                                                 |                            | The management of vegetation and biodiversity outside of identified significant ecological areas is subject to the provisions in E15 Vegetation management and biodiversity. The management of fresh waterbodies and riparian margins are subject to the provisions of Chapter E3 Lakes, rivers, streams and wetlands. |
|                     |                                                 |                            | D9.1.3 Rules for significant ecological areas.                                                                                                                                                                                                                                                                         |
|                     |                                                 |                            | The rules that apply to Significant Ecological Areas – Terrestrial are contained in:                                                                                                                                                                                                                                   |
|                     |                                                 |                            | <ul> <li>E3 Lakes, rivers, streams and wetlands (overlay rules).</li> <li>E15 Vegetation management and biodiversity (overlay rules);</li> </ul>                                                                                                                                                                       |
|                     |                                                 |                            |                                                                                                                                                                                                                                                                                                                        |