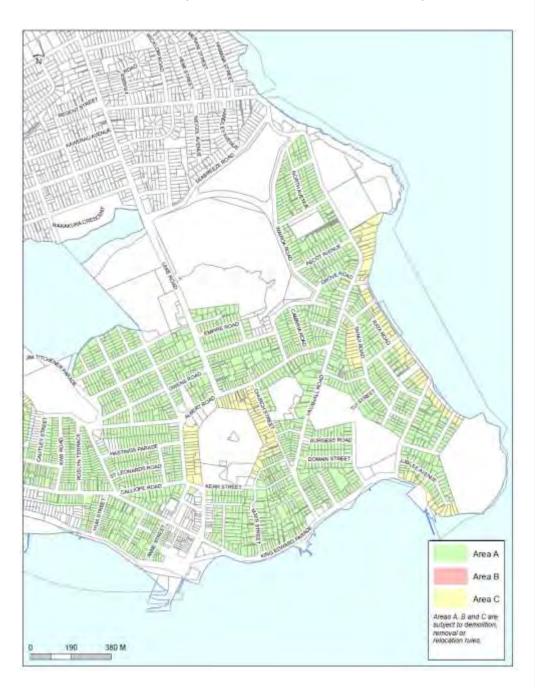

al: North Shore—Birkenhead Pointoverlay area. Reserves including Le Roys Bush, Brassey Road Reserve, Telephone Road Reserve, and Needles Eye Reserve, reflect the steep native bush-clad gullies which are a distinctive feature of the coastal margin in Birkenhead. A grass swale detail with a grassed margin adjacent to the sides of some roads in Birkenhead is a distinctive streetscape feature.

Comment [A112]: Insert page break

Comment [A113]: Delete space

15.1.7.6. Special Character Area Overlay – General Residential North Shore – Devonport and Stanley Point

# 15.1.7.6.1. Extent of area

# Special Character Area Maps:

(1) Special Character Area Overlay – General Residential North Shore – Devonport

Comment [A114]: Delete space

Schedule 15 Special Character Schedule, Statements and Maps



(2) Special Character Area Overlay – <u>GeneralResidential</u>: North Shore – Stanley Point

Comment [A115]: Delete space



## Description:

The overlay areaSpecial Character Areas Overlay—Residential:North Shore—Devenport and Stanley Point covers much of the southern part of the Devenport Peninsula, including all the area south of the Waitematā Golf Course as well as the area adjacent to the golf course east of Wairoa Road and extending west to Stanley Point. The extent is shown on the 2two special character area maps above. The overlay areaSpecial Character Areas Overlay—Residential:North—Shore—Devenport and Stanley Point reflects mid to late 19<sup>th</sup> and early 20<sup>th</sup> century residential development in Devenport, and is part of the wider the Special Character Areas Ove