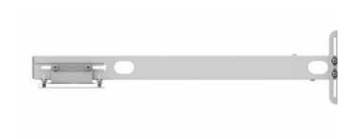

#### **FLEXIBILITY**

Telescopic mount with multiple locking points.

#### **SPECIFICATIONS**

| Lockable Extension | 535mm to 1350mm (Approx dependent on fixing positions) |
|--------------------|--------------------------------------------------------|
| Height Adjustment  | 100mm at wall                                          |
| Tilt Adjustment    | +/- 5°                                                 |
| Finish             | Durable textured white coating                         |
| Product Weight     | 5.5 kg                                                 |
| Packed dimensions  | 850mm x 230mm x 120mm                                  |
| Packed weight      | 7 kg                                                   |
| Max weight loading | 15 kg                                                  |
| Manufactured       | UK                                                     |