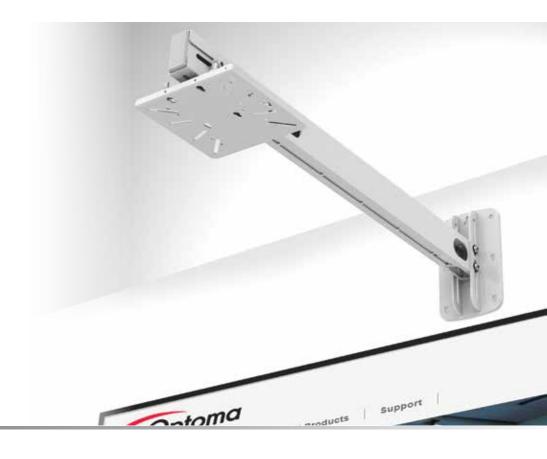

# Short Throw Wall Mount

#### **Key Features**

- Universal and custom design for the 212ST/305ST/306ST range
- Telescopic design
- Easy to install
- Height adjustment wall plate for great flexibility
- Cable management

The OWM855W projector wall mount for the Optoma short throw projector features a high quality telescopic arm and height adjustment plate for versatile installation with a screen or interactive whiteboard in classrooms and offices.

#### **FLEXIBILITY**

Telescopic mount with multiple locking points.

#### **HEIGHT ADJUSTMENT**

The wall plate can be adjusted to three different heights allowing installation in a wider variety of venues.

#### **CABLE MANAGEMENT**

Cleverly designed to ensure cables are concealed and kept out of the way.