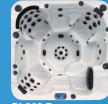

# GL754 L (Lounger equipped)

The GL754 L sits six users with one of those seats being a lounger seat. Equipped with 54 gray & stainless steel jets, you can relax and enjoy the benefits provided by hydrotherapy to relieve stress and tension. Two fountains, air and water controls, LED mood lighting and four large foot jets provide the ultimate in luxury.

# **Features**

Size: 82" x 82" x 39"

Jets: 54 Gray & Stainless Steel

Seats: 6 Adults Gallons: 350