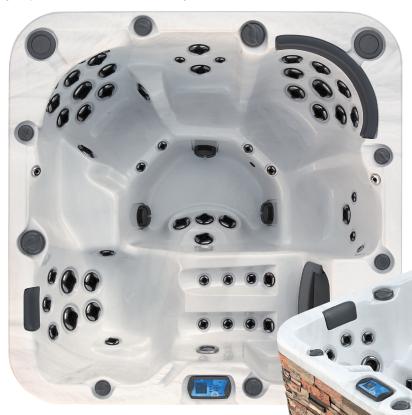

# GL754 L (Lounger equipped)

The GL754 L sits six users with one of those seats being a lounger seat. Equipped with 54 gray & stainless steel jets, you can relax and enjoy the benefits provided by hydrotherapy to relieve stress and tension. Two fountains, air and water controls, LED mood lighting and four large foot jets provide the ultimate in luxury.

# **Features**

Size: 82" x 82" x 39"

Jets: 54 Gray & Stainless Steel

Seats: 6 Adults Gallons: 350

#### **Jet System**

Gray/Stainless Steel 54 Total Poly Storm Twin Spinner 10 Poly Storm Directional 14 Cluster Storm Twin Spinner 4 Cluster Storm Riffle 10 Mini Storm Directional 9 Mini Storm Massage 2 Power Storm Twin Spinner 1 Power Storm Massage 3 Ozone Purification Jet 1 Laminar Fountain Jet 2