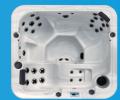

# GL754 L (Lounger equipped)

The GL754 L sits six users with one of those seats being a lounger seat. Equipped with 54 gray & stainless steel jets, you can relax and enjoy the benefits provided by hydrotherapy to relieve stress and tension. Two fountains, air and water controls, LED mood lighting and four large foot jets provide the ultimate in luxury.

# **Features**

Size: 82" x 82" x 39"

Jets: 54 Gray & Stainless Steel

Seats: 6 Adults Gallons: 350

#### **Jet System**

Gray/Stainless Steel 54 Total Poly Storm Twin Spinner 10 Poly Storm Directional 14 Cluster Storm Twin Spinner 4 Cluster Storm Riffle 10 Mini Storm Directional 9 Mini Storm Massage 2 Power Storm Twin Spinner 1 Power Storm Massage 3 Ozone Purification Jet 1 Laminar Fountain Jet 2