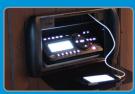

Optional stereo model shown

### **Optional Stereo System Features**

- AM/FM/CD/MP3 Player
- MP3 Pocket with Connector Cord
- 2 LED Lit Pop-Up Marine Grade Speakers
- Water Resistant Storage Enclosure
- 160 Total Watts of Sound Power
- 30 Station-Presets
- Waterproof Remote Control
- Subwoofer
- Specifically Designed for Spas

Stereo Enclosure

LED Lit Pop-Up Speakers