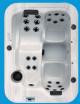

# GL754 L (Lounger equipped)

The GL754 L sits six users with one of those seats being a lounger seat. Equipped with 54 gray & stainless steel jets, you can relax and enjoy the benefits provided by hydrotherapy to relieve stress and tension. Two fountains, air and water controls, LED mood lighting and four large foot jets provide the ultimate in luxury.

# **Features**

Size: 82" x 82" x 39"

Jets: 54 Gray & Stainless Steel

Seats: 6 Adults Gallons: 350

#### **Jet System**

Gray/Stainless Steel 54 Total Poly Storm Twin Spinner 10 Poly Storm Directional 14 Cluster Storm Twin Spinner 4 Cluster Storm Riffle 10 Mini Storm Directional 9 Mini Storm Massage 2 Power Storm Twin Spinner 1 Power Storm Massage 3 Ozone Purification Jet 1 Laminar Fountain Jet 2