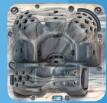

# GL754 L (Lounger equipped)

The GL754 L sits six users with one of those seats being a lounger seat. Equipped with 54 gray & stainless steel jets, you can relax and enjoy the benefits provided by hydrotherapy to relieve stress and tension. Two fountains, air and water controls, LED mood lighting and four large foot jets provide the ultimate in luxury.

# **Features**

Size: 82" x 82" x 39"

Jets: 54 Gray & Stainless Steel

Seats: 6 Adults Gallons: 350