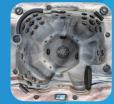

# GL754 L (Lounger equipped)

The GL754 L sits six users with one of those seats being a lounger seat. Equipped with 54 gray & stainless steel jets, you can relax and enjoy the benefits provided by hydrotherapy to relieve stress and tension. Two fountains, air and water controls, LED mood lighting and four large foot jets provide the ultimate in luxury.

# **Features**

Size: 82" x 82" x 39"

Jets: 54 Gray & Stainless Steel

Seats: 6 Adults Gallons: 350