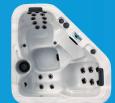

# GL754 L (Lounger equipped)

The GL754 L sits six users with one of those seats being a lounger seat. Equipped with 54 gray & stainless steel jets, you can relax and enjoy the benefits provided by hydrotherapy to relieve stress and tension. Two fountains, air and water controls, LED mood lighting and four large foot jets provide the ultimate in luxury.

# **Features**

Size: 82" x 82" x 39"

Jets: 54 Gray & Stainless Steel

Seats: 6 Adults Gallons: 350

#### **Jet System**

Gray/Stainless Steel 54 Total Poly Storm Twin Spinner 10 Poly Storm Directional 14 Cluster Storm Twin Spinner 4 Cluster Storm Riffle 10 Mini Storm Directional 9 Mini Storm Massage 2 Power Storm Twin Spinner 1 Power Storm Massage 3 Ozone Purification Jet 1 Laminar Fountain Jet 2