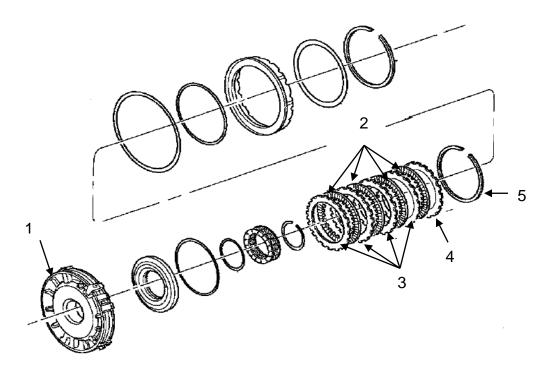

## **INSTALLATION INSTRUCTIONS**

Stack-up is same as OE:

Install the Alto G3 frictions (4) and Performance steel plates (4), starting with a steel plate and ending with a friction plate into the 4C housing (1)

Install the top pressure plate (4)

Install the Flat 4C selective snap-ring (5) into the 4C housing

Check clutch pack clearance using a feeler gauge in four places between the Pressure plate and the snap ring. Clearance should be 0.770 to 1.390mm (.030" to .055") Adjustment made by selective snap rings available from dealer.