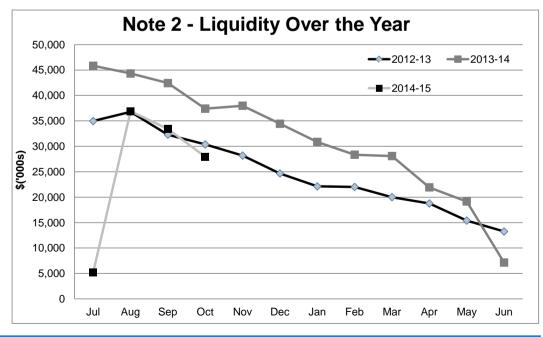

## **TABLE OF CONTENTS**

**Compliation Report** 

- Statement of Financial Activity
- Note 1 Major Variances
- Note 2 Net Current Funding Position
- Note 3 Cash Investments
- Note 3A Cash and Investments- Graphical Representation
- Note 4 Receivables
- Note 5 Capital Acquisitions