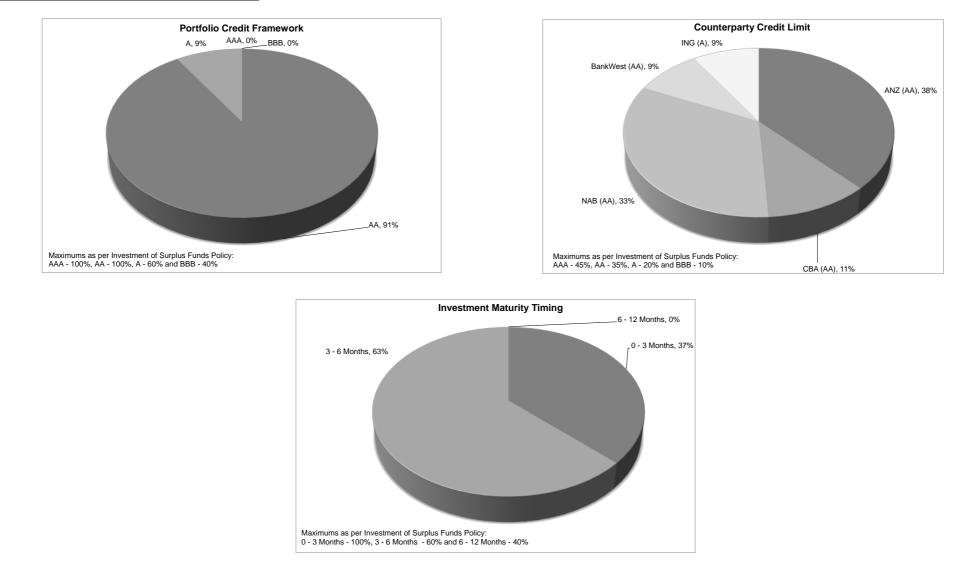

## **TABLE OF CONTENTS**

**Compliation Report** 

- Statement of Financial Activity
- Note 1 Major Variances
- Note 2 Net Current Funding Position
- Note 3 Cash Investments
- Note 3A Cash and Investments- Graphical Representation
- Note 4 Receivables
- Note 5 Capital Acquisitions