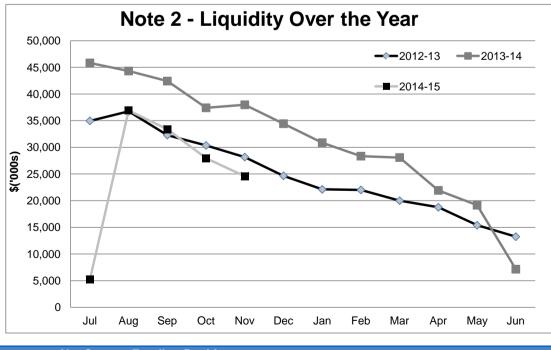

## **TABLE OF CONTENTS**

**Compliation Report** 

- Statement of Financial Activity
- Note 1 Major Variances
- Note 2 Net Current Funding Position
- Note 3 Cash Investments
- Note 3A Cash and Investments- Graphical Representation
- Note 4 Receivables
- Note 5 Capital Acquisitions