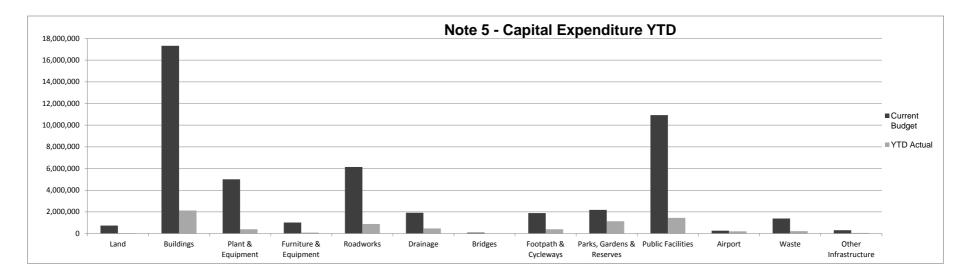

## **TABLE OF CONTENTS**

**Compliation Report** 

- Statement of Financial Activity
- Note 1 Major Variances
- Note 2 Net Current Funding Position
- Note 3 Cash Investments
- Note 3A Cash and Investments- Graphical Representation
- Note 4 Receivables
- Note 5 Capital Acquisitions