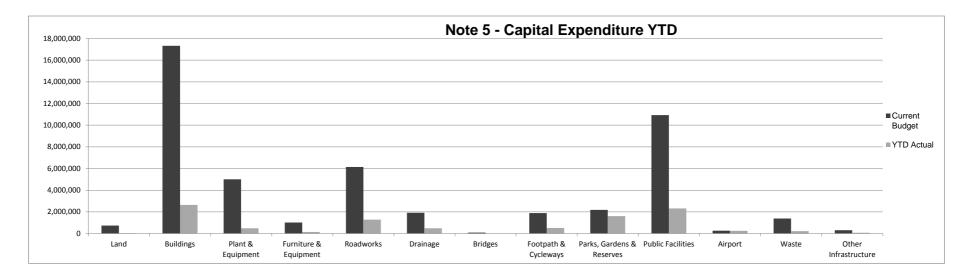

## **TABLE OF CONTENTS**

**Compliation Report** 

- Statement of Financial Activity
- Note 1 Major Variances
- Note 2 Net Current Funding Position
- Note 3 Cash Investments
- Note 3A Cash and Investments- Graphical Representation
- Note 4 Receivables
- Note 5 Capital Acquisitions