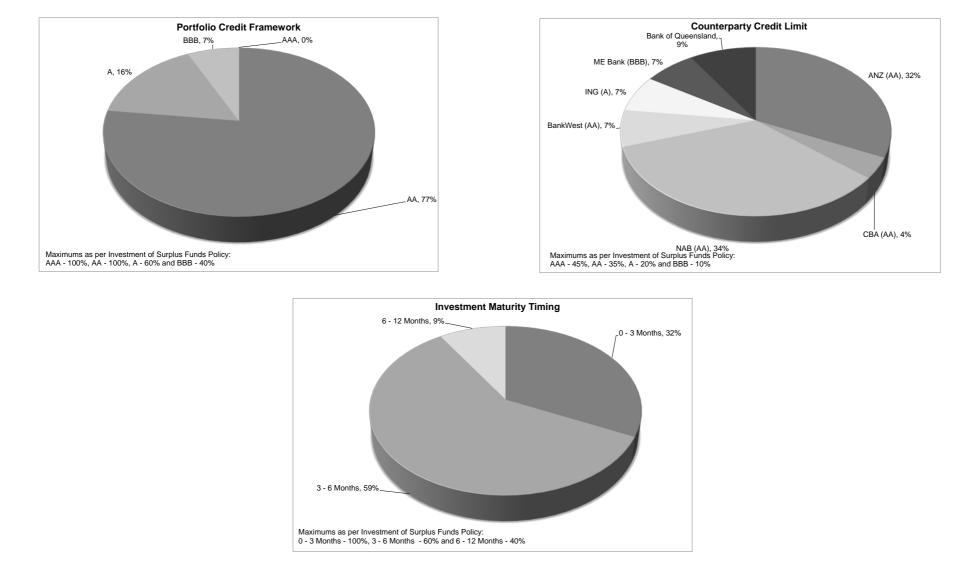

## **TABLE OF CONTENTS**

**Compliation Report** 

- Statement of Financial Activity
- Note 1 Major Variances
- Note 2 Net Current Funding Position
- Note 3 Cash Investments
- Note 3A Cash and Investments- Graphical Representation
- Note 4 Receivables
- Note 5 Capital Acquisitions