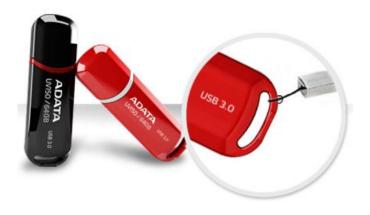

# **Smarter Design**

A handy snap-on cap design keeps the drive cap safe and snug on the rear of the device, preventing the cap from disappearing, as well as looking pretty cool.

# **Glossy and Mobile**

The glossy surface of the UV150 will catch eyes and turn heads, and a broad lanyard slot at the base of the drive allows for use with a wider range of carrying straps than is often seen in USB Flash drives.