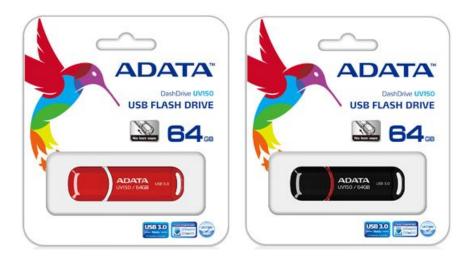

# **UV150 USB Flash Drive**

The UV150 combines a classic look with economical pricing, a SuperSpeed USB 3.0 interface, and an attractive pearlescent exterior. Arriving in colors of striking scarlet and glistening onyx, its minimalist and modern design make it a fashionable and practical accessory both in and out of town.