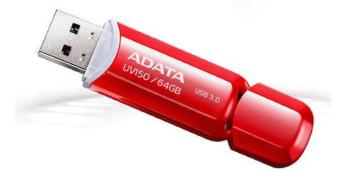

# **UV150 USB Flash Drive**

The UV150 combines a classic look with economical pricing, a SuperSpeed USB 3.0 interface, and an attractive pearlescent exterior. Arriving in colors of striking scarlet and glistening onyx, its minimalist and modern design make it a fashionable and practical accessory both in and out of town.

# **Glossy and Mobile**

The glossy surface of the UV150 will catch eyes and turn heads, and a broad lanyard slot at the base of the drive allows for use with a wider range of carrying straps than is often seen in USB Flash drives.