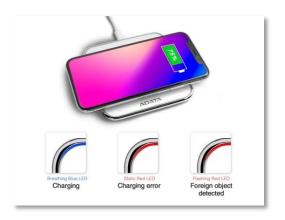

### **LED Indicator**

A built-in LED indicator clearly shows you the charging status at a quick glance.