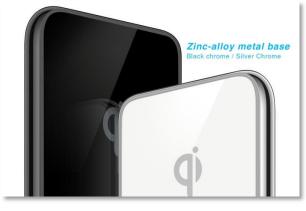

## **Stylishly Svelte**

10W wireless charging works up to two times At just 7.5mm thin, the CW0100 won't clutter up your desk or bedside table. Its premium zinc-alloy metal potentially speeds up charging a phone from 0 to base makes it robust and elegant, while also offering better heat dissipation capabilities.