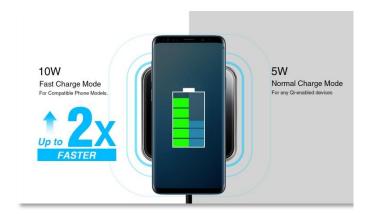

### **2x Faster Charging**

faster than standard 5W wireless charging. This 100% by one hour.

## **Stylishly Svelte**

10W wireless charging works up to two times At just 7.5mm thin, the CW0100 won't clutter up your desk or bedside table. Its premium zinc-alloy metal potentially speeds up charging a phone from 0 to base makes it robust and elegant, while also offering better heat dissipation capabilities.