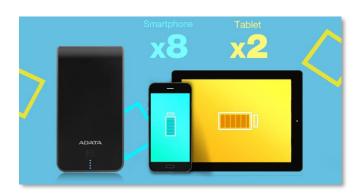

## **Supreme Charging Capacity**

The P20100's unparalleled capacity allows it to With two USB output ports offering up to 2.1A in charge a tablet computer to 100% two times over, and it can charge a smartphone a mind-bogglingly 8 times over.