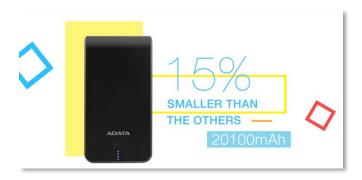

### **Smaller without Sacrificing Performance**

The P20100 shatters conventions by being smaller than other 20,100mAh power banks available on the market. This makes it more easily portable, without compromising performance.