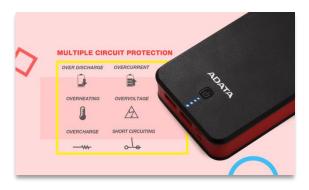

### **Multiple Forms of Circuit Protection**

Safe operations are guaranteed thanks to the device's protective measures against over-charge, over-discharge, over-heating, short-circuit, and over-voltage in input and output.