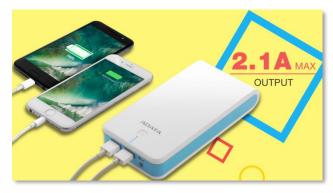

## **Dual Outputs, No Waiting**

current, the P20100 can charge two mobile devices simultaneously. This means you can top up your devices' power in half the time!