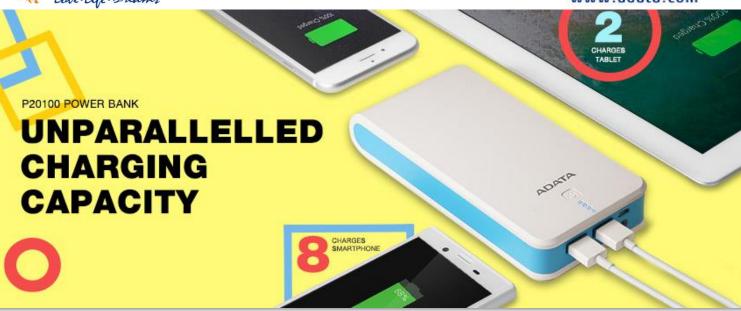

## **P20100 Power Bank**

The P20100 boasts more than 20,000mAh in charging capacity, allowing it to charge mobile devices multiple times in a single charge. Never worry again about running out of power!

## **Supreme Charging Capacity**

The P20100's unparalleled capacity allows it to With two USB output ports offering up to 2.1A in charge a tablet computer to 100% two times over, and it can charge a smartphone a mind-bogglingly 8 times over.