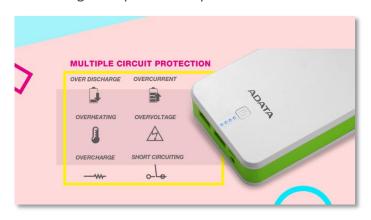

### **Multiple Forms of Circuit Protection**

Safe operations are guaranteed thanks to the device's protective measures against over-charge, over-discharge, over-heating, short-circuit, and over-voltage in input and output.