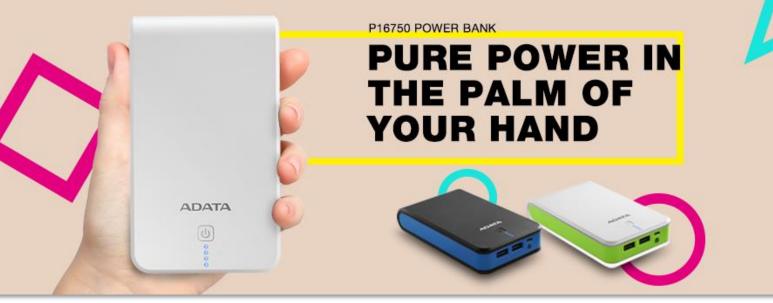

# P16750 Power Bank

High-capacity power banks don't always have to be big and bulky. The P16750, in particular, blends massive power storage with small physical dimensions. By striking the perfect balance between capacity and size, the P16750 is your best choice for power on the go.

### **Smaller without Sacrificing Performance**

The P16750 shatters conventions by being smaller than other 16,750mAh power banks available on the market. This makes it more easily portable, without compromising performance.