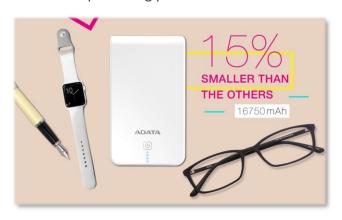

### **Smaller without Sacrificing Performance**

The P16750 shatters conventions by being smaller than other 16,750mAh power banks available on the market. This makes it more easily portable, without compromising performance.