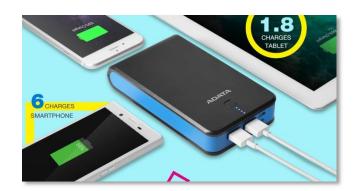

## **Huge Capacity**

P16750 can charge a smartphone to 100% six goodbye to low power alerts

# **Dual Outputs, No Waiting**

With a maximum charge of 16,750mAh, the The P16750 is equipped with two USB output ports with currents of up to 2.1A, which means you can times over, and a tablet computer 1.8 times. Say charge both of your mobile devices at the same time.