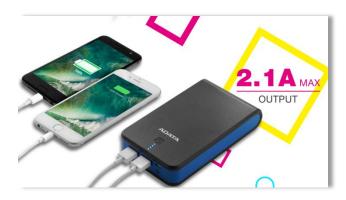

# **Dual Outputs, No Waiting**

With a maximum charge of 16,750mAh, the The P16750 is equipped with two USB output ports with currents of up to 2.1A, which means you can times over, and a tablet computer 1.8 times. Say charge both of your mobile devices at the same time.