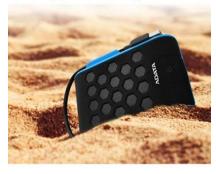

## **Features**

- Waterproof (IPX8 standard: Submerged to 2
- Dustproof (IP6X standard: Totally protected against dust)
- Military-grade Shockproof (1.8m drop test than the standard of MIL-STD-810G 516.6)
- High-end silicone case with carbon fiber-like pattern