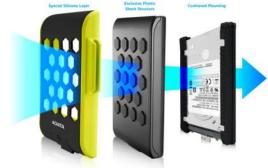

## **Triple-Layer Protection**

Incorporates exceptionally elastic silicone material to provide great shock absorption from all angles.