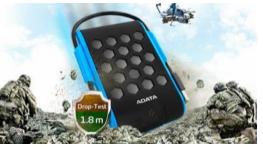

## **Tougher Shock Test Qualified**

Has passed a stricter 1.8m drop test than the standard military-grade (MIL-STD-810G 516.6) requirement.