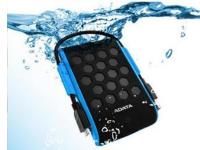

## **IP68 Water and Dust Resistant Qualified**

Works normally even in a dusty environment or after being submerged in its storage state in 2 meter-deep water for up to 120 minutes.

200cm/120min in water