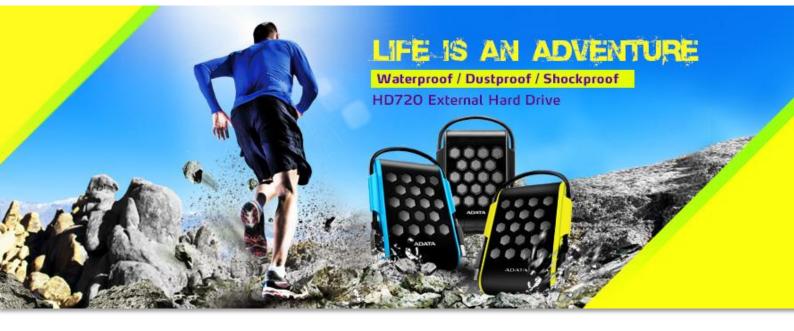

# HD720 Waterproof/Dustproof/Shockproof External Hard Drive

HD720 is the ultra durable external hard drive with a sporty design. It features a large storage capacity, and also undergoes stringent tests for waterproofing, dustproofing and shock resistance to provide excellent protection of data. The HD720 is the most rugged data backup for your next adventure!