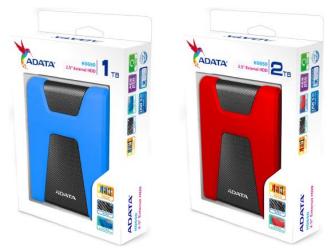

### **HD650 External Hard Drive**

The HD650 is back stronger and bigger than before. Its impact-absorbing rubber coating and three-layer construction make it extremely durable to protect your contents, all while looking cool. We now offer it in three colors: blue, black, and red. Capacity goes up to 4TB, a milestone for unpowered external hard drives! With USB 3.1 speeds and ADATA-backed quality, the HD650 delivers spacious and secure storage.

## **Specifications**

• Interface: USB 3.1

• Capacity: 1TB/2TB/4TB (Black only)

• Color: Red/Black/Blue

• Dimensions (L x W x H):

121 x 81 x 21mm/4.8 x 3.2 x 0.8" (1TB)

126.8 x 81 x 27.8mm/5.2 x 3.8 x 1.0" (2TB/4TB)