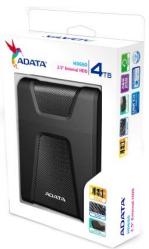

### **HD650 External Hard Drive**

The HD650 is back stronger and bigger than before. Its impact-absorbing rubber coating and three-layer construction make it extremely durable to protect your contents, all while looking cool. We now offer it in three colors: blue, black, and red. Capacity goes up to 4TB, a milestone for unpowered external hard drives! With USB 3.1 speeds and ADATA-backed quality, the HD650 delivers spacious and secure storage.

## **Specifications**

• Interface: USB 3.1

• Capacity: 1TB/2TB/4TB (Black only)

• Color: Red/Black/Blue

• Dimensions (L x W x H):

121 x 81 x 21mm/4.8 x 3.2 x 0.8" (1TB)

126.8 x 81 x 27.8mm/5.2 x 3.8 x 1.0" (2TB/4TB)