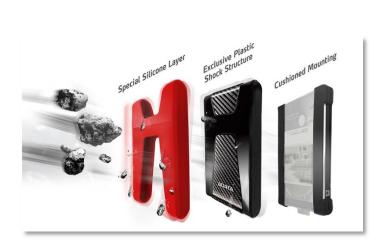

## **Designed to Absorb the Hardest Knocks**

The triple-layer construction of the HD650 incorporates unique silicone material with exceptional elasticity to provide great shock absorption on all axes.