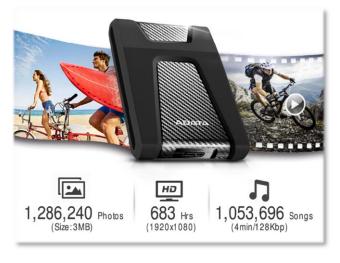

# Bigger capacity handles more storage needs

We're proud to offer the HD650 in up to 4TB, significantly larger than previous generation external HDDs, with USB 3.1 speeds and no power supply.