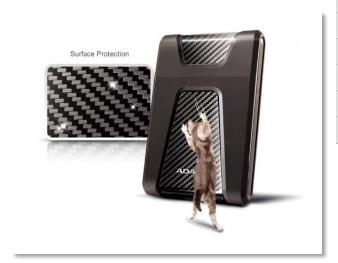

#### **Surface Protected**

The housing is constructed of a durable composite plastic material, highly resistant to scratching and marring.