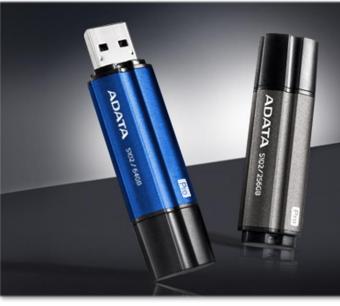

# S102 Pro USB Flash Drive

The S102 USB 3.2 flash drive series has evolved. The S102 Pro continues with the finely textured texture of aluminum alloy casing of the S102, but with performance increased to a maximum read speed of 100MB per second. Letting you enjoy the thrill of high speed transmission, ADATA provides a feeling of luxury at a highly competitive price.

### Metallic Mystery

- Fine texture aluminum housing
- Appealing titanium & blue
- The cap can be tucked in the back of the drive casing when in use