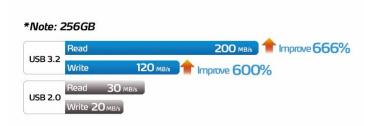

# Meeting the Challenge of High-Performance Metall

- High-speed USB 3.2 interface
- Read/Write speed up to 200/120MB per second

## **Specifications**

- Capacity:
  - Blue: 32GB/64GB
- Titanium: 32GB/64GB/128GB/256GB
- Color: Blue, Titanium
- Dimensions (L x W x H): 62 x 19 x 11mm
- Weight: 13g
- Interface: USB 3.2 Gen1 (backward compatible with USB 2.0)
- Performance:
  - 128GB model: R/W speed up to 100/50MB/s
  - 256GB model: R/W speed up to 200/120MB/s
- System requirements: Windows XP, Vista, 7, 8, 8.1, 10, Mac OS X 10.6 and Linux Kernel 2.6 or later
- Warranty: Lifetime