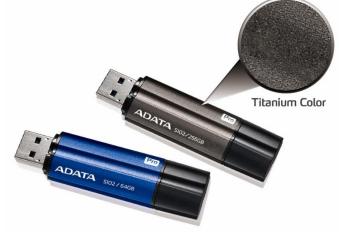

### Metallic Mystery

- Fine texture aluminum housing
- Appealing titanium & blue
- The cap can be tucked in the back of the drive casing when in use