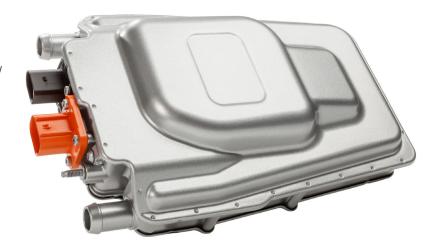

## **Electric High-Voltage Heaters (HVH)**

- Innovative Heat Layer Technology
- Highest efficiency through quick and direct heat transfer
- Seamless and exact controllability between 0.2 and 10kW
- No inrush current or power peaks
- No lead or rare earth materials
- Utilizes recuperation and balances the vehicle HV-system
- Ready for Boost operation
- Safety in Software, Hardware and Mechanical Design

## **Technical specifications:**

|                                                              | HVH 50/70                                          | HVH 100                                           |
|--------------------------------------------------------------|----------------------------------------------------|---------------------------------------------------|
| Heating capacity (kW)<br>at T <sub>med</sub> = 70°C, 500 l/h | up to 5/7 kW (T <sub>medium</sub> = 70°C; 500 l/h) | up to 10 kW (T <sub>medium</sub> = 40°C; 500 l/h) |
| Controllability (W)                                          | 50 W steps                                         | 50 W steps                                        |
| Range of supply voltage (V DC)                               | 100 V - 490 V                                      | 250 V - 870 V                                     |
| Efficiency                                                   | > 95 %                                             | > 95 %                                            |
| Dimensions (mm)                                              | 284 x 200 x 54                                     | 325 x 200 x 72                                    |
| Weight                                                       | 1,950 g                                            | 2,600 g                                           |
| Temperature range during heat mode (°C)                      | -40°C to 90°C                                      | -40 to +90                                        |
| Coolant- and ambient temperature (°C)                        | -40 to +125                                        | -40 to +125                                       |
| BUS system integration                                       | LIN 2.1/PWM                                        | LIN 2.0                                           |
| IP type of protection                                        | IP 6K9K IP6K7                                      | IP 6K9K IP6K7                                     |
| Lifetime (years)                                             | 15                                                 | 15                                                |
| Heating time (h)                                             | 12,000                                             | 12,000                                            |
| Functional safety                                            | according ISO26262                                 | according ISO26262                                |