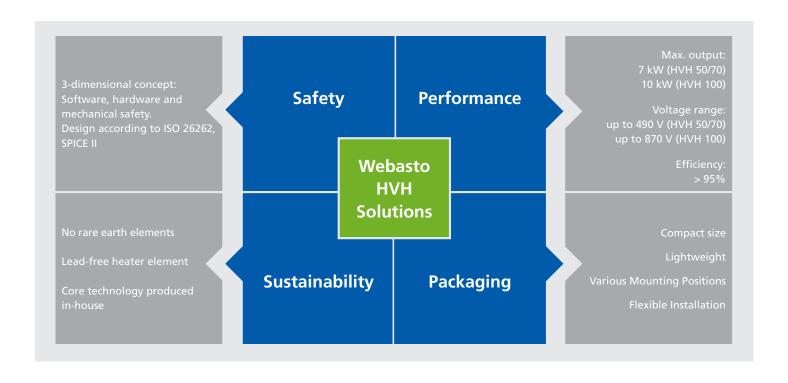

## **Electric High-Voltage Heaters (HVH)**

- Innovative Heat Layer Technology
- Highest efficiency through quick and direct heat transfer
- Seamless and exact controllability between 0.2 and 10kW
- No inrush current or power peaks
- No lead or rare earth materials
- Utilizes recuperation and balances the vehicle HV-system
- Ready for Boost operation
- Safety in Software, Hardware and Mechanical Design

## **Technical specifications:**

|                                                              | HVH 50/70                                          | HVH 100                                           |
|--------------------------------------------------------------|----------------------------------------------------|---------------------------------------------------|
| Heating capacity (kW)<br>at T <sub>med</sub> = 70°C, 500 l/h | up to 5/7 kW (T <sub>medium</sub> = 70°C; 500 l/h) | up to 10 kW (T <sub>medium</sub> = 40°C; 500 l/h) |
| Controllability (W)                                          | 50 W steps                                         | 50 W steps                                        |
| Range of supply voltage (V DC)                               | 100 V - 490 V                                      | 250 V - 870 V                                     |
| Efficiency                                                   | > 95 %                                             | > 95 %                                            |
| Dimensions (mm)                                              | 284 x 200 x 54                                     | 325 x 200 x 72                                    |
| Weight                                                       | 1,950 g                                            | 2,600 g                                           |
| Temperature range during heat mode (°C)                      | -40°C to 90°C                                      | -40 to +90                                        |
| Coolant- and ambient temperature (°C)                        | -40 to +125                                        | -40 to +125                                       |
| BUS system integration                                       | LIN 2.1/PWM                                        | LIN 2.0                                           |
| IP type of protection                                        | IP 6K9K IP6K7                                      | IP 6K9K IP6K7                                     |
| Lifetime (years)                                             | 15                                                 | 15                                                |
| Heating time (h)                                             | 12,000                                             | 12,000                                            |
| Functional safety                                            | according ISO26262                                 | according ISO26262                                |