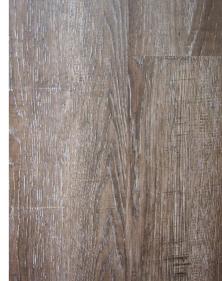

# Vinyl Plank 1220mm x 180mm x 5mm

WCV3034 HOARY OAK

WCV3035 WORN OUT IVORY

WCV3027 PETROBIUM WHITE

WCV3036 ROMAN SILVER

WCV3026 SUMMER OAK

WCV3029 TOFFEE PLANK

WCV3021 CORAL PINE

WCV3018 AUTUMN MAPLE

WCV3030 VILLAGE TEAK

WCV3016 WILD ANCIENT

WCV3023 JUGLANS WALNUT

WCV3033 FADED OAK

WCV3028 PINOPHYTA

WCV3020 VINTAGE ALAMO DARK

WCV3011 GRACIOUS GRAY