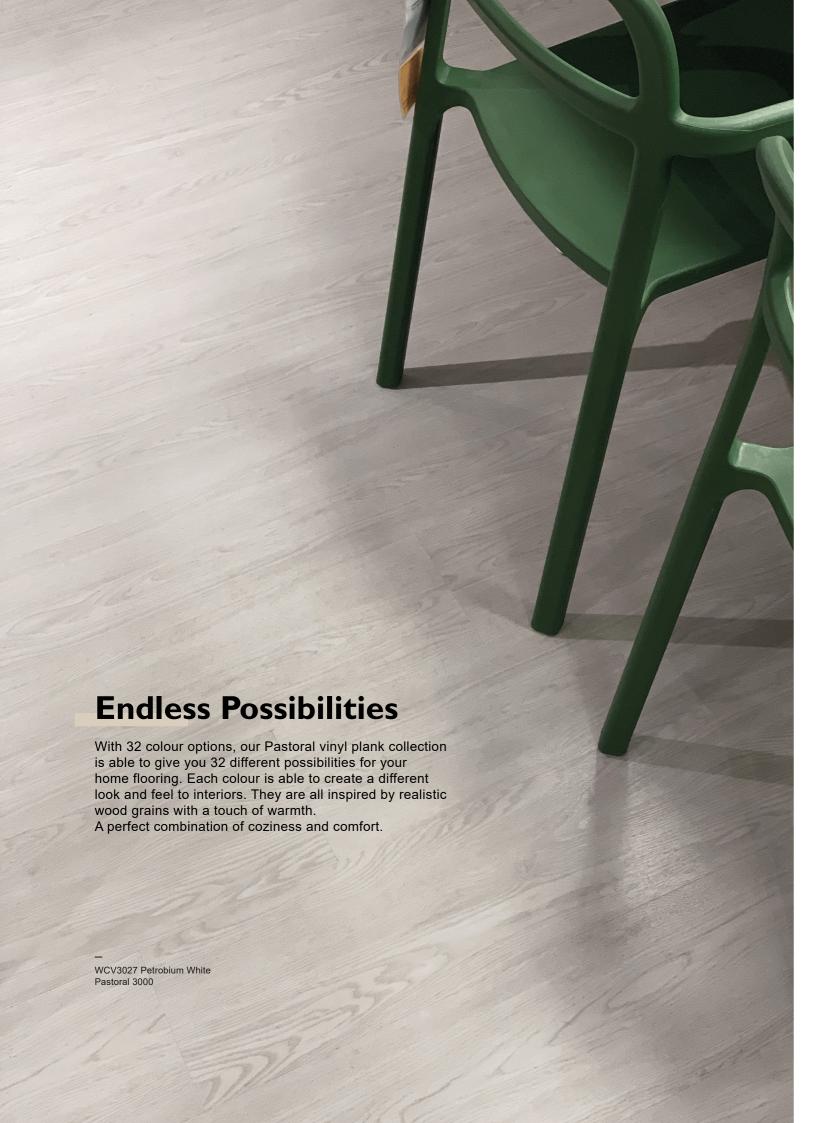

## Pastoral 3000

Our vinyl planks from the Pastoral #3000 collection is a quality product that combines true-to-life wood details and strength. Designed in 18 different colours, you will definitely be able to find a floor that suits your home.

# Vinyl Plank 1220mm x 180mm x 5mm

WCV3034 HOARY OAK

WCV3035 WORN OUT IVORY

WCV3027 PETROBIUM WHITE

WCV3036 ROMAN SILVER

WCV3026 SUMMER OAK

WCV3029 TOFFEE PLANK

WCV3021 CORAL PINE