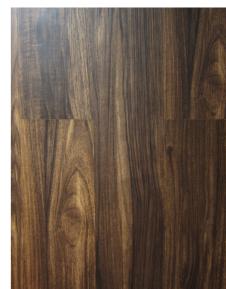

# Vinyl Plank 1220mm x 180mm x 5mm

WCV3034 HOARY OAK

WCV3035 WORN OUT IVORY

WCV3027 PETROBIUM WHITE

WCV3036 ROMAN SILVER

WCV3026 SUMMER OAK

WCV3029 TOFFEE PLANK

WCV3021 CORAL PINE

WCV3018 AUTUMN MAPLE

WCV3030 VILLAGE TEAK

WCV3016 WILD ANCIENT

WCV3023 JUGLANS WALNUT

WCV3033 FADED OAK

WCV3028 PINOPHYTA

WCV3020 VINTAGE ALAMO DARK

WCV3011 GRACIOUS GRAY