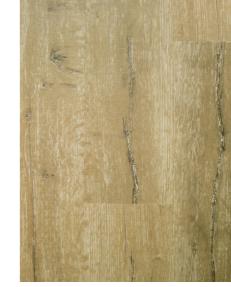

## Pastoral 2000

Every colour, every nuance of nature is different and defines the environment around you. Pastoral #2000 vinyl planks inspire to do the same by giving you quality and design to enhance the beauty of every room in your home.

## Vinyl Plank 1220mm x 150mm x 5mm

WCV2110 ANAEMIC OAK

WCV2012 IVORY OAK

WCV2116 RHYME GREY

WCV2111 CAPPUCHINO AMBER

WCV2112 ANTIQUE WALNUT

WCV2113 SUNRISE OAK

WCV2011 OREGON ASH

WCV2014 LAUREL OAK

WCV2117 SMOKY ACACIA