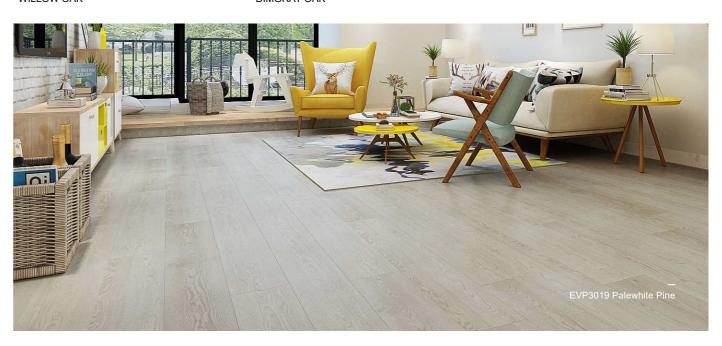

## **Pastoral EVP**

With greater dimensional stability, Pastoral EVP's engineered vinyl plank collection provides you with functionality without compromising on the aesthetics of the product.

## **Dimension**

Length 1217 mm Width 178 mm Thickness 5.5 mm

## Engineered Vinyl Plank 1217mm x 178mm x 5.5mm

EVP3019V PALEWHITE PINE

EVP3013V CHOCOLATE ASH

EVP3017V CHERRY OAK

EVP3024V WILLOW OAK

EVP3012 DIMGRAY OAK

A Wholly Owned Subsidiary of Hafary Holdings Limited