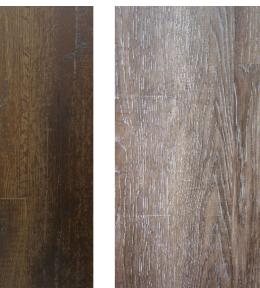

# Vinyl Plank 1220mm x 180mm x 5mm

WCV3034 HOARY OAK

WCV3035 WORN OUT IVORY

WCV3027 PETROBIUM WHITE

WCV3036 ROMAN SILVER

WCV3026 SUMMER OAK

WCV3029 TOFFEE PLANK

WCV3021 CORAL PINE

WCV3018 AUTUMN MAPLE

WCV3030 VILLAGE TEAK

WCV3016 WILD ANCIENT

WCV3023 JUGLANS WALNUT

WCV3033 FADED OAK

WCV3028 PINOPHYTA

WCV3020 VINTAGE ALAMO DARK

WCV3011 GRACIOUS GRAY