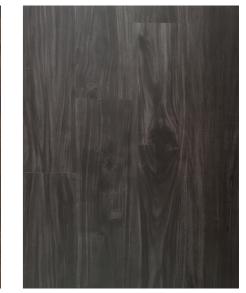

# Vinyl Plank 1220mm x 180mm x 5mm

WCV3034 HOARY OAK

WCV3035 WORN OUT IVORY

WCV3027 PETROBIUM WHITE

WCV3036 ROMAN SILVER

WCV3026 SUMMER OAK

WCV3029 TOFFEE PLANK

WCV3021 CORAL PINE

WCV3018 AUTUMN MAPLE

WCV3030 VILLAGE TEAK

WCV3016 WILD ANCIENT

WCV3023 JUGLANS WALNUT

WCV3033 FADED OAK

WCV3028 PINOPHYTA

WCV3020 VINTAGE ALAMO DARK

WCV3011 GRACIOUS GRAY