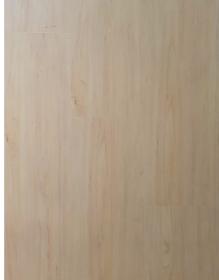

## Pastoral 3000

Our vinyl planks from the Pastoral #3000 collection is a quality product that combines true-to-life wood details and strength. Designed in 18 different colours, you will definitely be able to find a floor that suits your home.

# Vinyl Plank 1220mm x 180mm x 5mm

WCV3034 HOARY OAK

WCV3035 WORN OUT IVORY

WCV3027 PETROBIUM WHITE

WCV3036 ROMAN SILVER

WCV3026 SUMMER OAK

WCV3029 TOFFEE PLANK

WCV3021 CORAL PINE