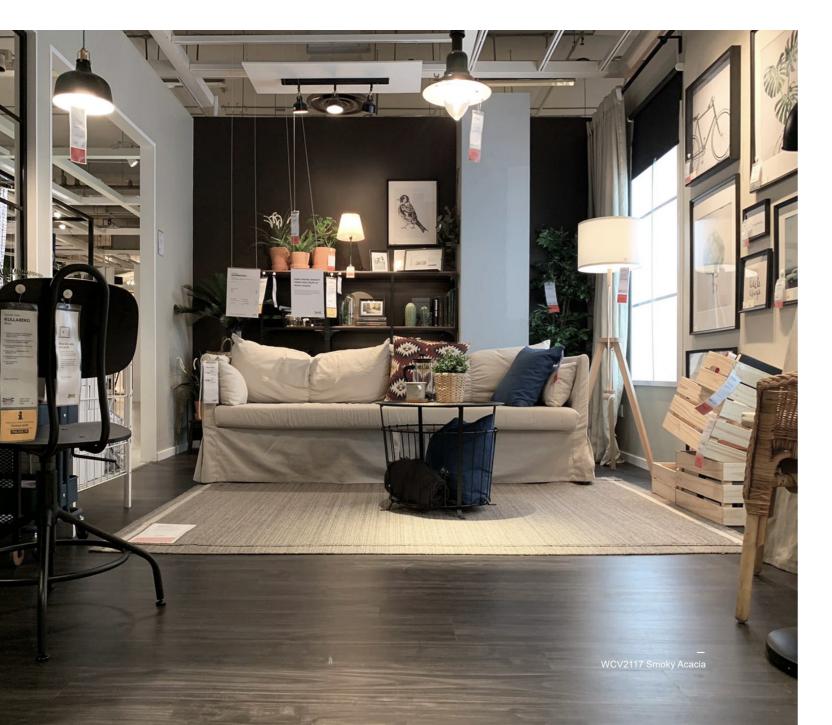

home.

## Wider Plank Size

Length1220 mmWidth180 mmThickness5 mm



# Vinyl Plank 1220mm x 180mm x 5mm



WCV3034 HOARY OAK



WCV3035 WORN OUT IVORY



WCV3027 PETROBIUM WHITE



WCV3036 ROMAN SILVER



WCV3026 SUMMER OAK





WCV3029 TOFFEE PLANK



WCV3021 CORAL PINE



WCV3018 AUTUMN MAPLE



WCV3030 VILLAGE TEAK



WCV3016 WILD ANCIENT



WCV3023 JUGLANS WALNUT



WCV3033 FADED OAK



WCV3028 PINOPHYTA





WCV3020 VINTAGE ALAMO DARK



WCV3011 GRACIOUS GRAY



WCV3025 FOREST FROST

## Pastoral 2000

Every colour, every nuance of nature is different and defines the environment around you. Pastoral #2000 vinyl planks inspire to do the same by giving you quality and design to enhance the beauty of every room in your home.

## **Dimension**

Length 1220 mm Width 150 mm Thickness 5 mm



## Vinyl Plank 1220mm x 150mm x 5mm



WCV2110 ANAEMIC OAK



WCV2012 IVORY OAK



WCV2116 RHYME GREY



WCV2111 CAPPUCHINO AMBER



WCV2112 ANTIQUE WALNUT



WCV2113 SUNRISE OAK



WCV2011 OREGON ASH



WCV2014 LAUREL OAK



WCV2117 SMOKY ACACIA

## **Pastoral EVP**

With greater dimensional stability, Pastoral EVP's engineered vinyl plank collection provides you with functionality without compromising on the aesthetics of the product.

## **Dimension**

Length 1217 mm Width 178 mm Thickness 5.5 mm



## Engineered Vinyl Plank 1217mm x 178mm x 5.5mm



EVP3019V PALEWHITE PINE



EVP3013V CHOCOLATE ASH



EVP3017V CHERRY OAK



EVP3024V WILLOW OAK



EVP3012 DIMGRAY OAK





A Wholly Owned Subsidiary of Hafary Holdings Limited

### OFFICE

11 Changi North Way Singapore 498796 Tel: +65 66