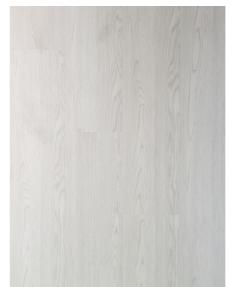

## Vinyl Plank 1220mm x 150mm x 5mm

WCV2110 ANAEMIC OAK

WCV2012 IVORY OAK

WCV2116 RHYME GREY

WCV2111 CAPPUCHINO AMBER

WCV2112 ANTIQUE WALNUT

WCV2113 SUNRISE OAK

WCV2011 OREGON ASH

WCV2014 LAUREL OAK

WCV2117 SMOKY ACACIA