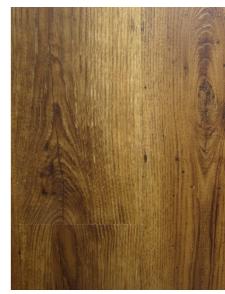

# Vinyl Plank 1220mm x 180mm x 5mm

WCV3034 HOARY OAK

WCV3035 WORN OUT IVORY

WCV3027 PETROBIUM WHITE

WCV3036 ROMAN SILVER

WCV3026 SUMMER OAK

WCV3029 TOFFEE PLANK

WCV3021 CORAL PINE

WCV3018 AUTUMN MAPLE

WCV3030 VILLAGE TEAK

WCV3016 WILD ANCIENT

WCV3023 JUGLANS WALNUT

WCV3033 FADED OAK

WCV3028 PINOPHYTA

WCV3020 VINTAGE ALAMO DARK

WCV3011 GRACIOUS GRAY