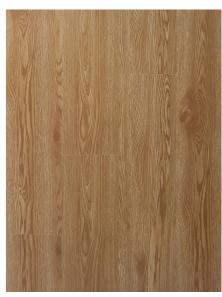

## Vinyl Plank 1220mm x 150mm x 5mm

WCV2110 ANAEMIC OAK

WCV2012 IVORY OAK

WCV2116 RHYME GREY

WCV2111 CAPPUCHINO AMBER

WCV2112 ANTIQUE WALNUT

WCV2113 SUNRISE OAK

WCV2011 OREGON ASH

WCV2014 LAUREL OAK

WCV2117 SMOKY ACACIA