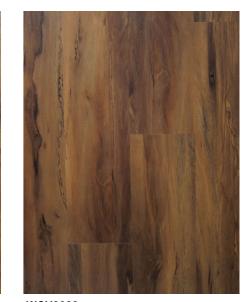

# Vinyl Plank 1220mm x 180mm x 5mm

WCV3034 HOARY OAK

WCV3035 WORN OUT IVORY

WCV3027 PETROBIUM WHITE

WCV3036 ROMAN SILVER

WCV3026 SUMMER OAK

WCV3029 TOFFEE PLANK

WCV3021 CORAL PINE

WCV3018 AUTUMN MAPLE

WCV3030 VILLAGE TEAK

WCV3016 WILD ANCIENT

WCV3023 JUGLANS WALNUT

WCV3033 FADED OAK

WCV3028 PINOPHYTA

WCV3020 VINTAGE ALAMO DARK

WCV3011 GRACIOUS GRAY