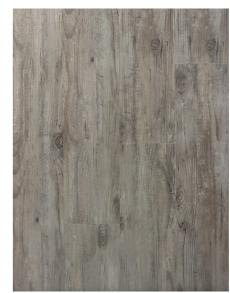

# Vinyl Plank 1220mm x 180mm x 5mm

WCV3034 HOARY OAK

WCV3035 WORN OUT IVORY

WCV3027 PETROBIUM WHITE

WCV3036 ROMAN SILVER

WCV3026 SUMMER OAK

WCV3029 TOFFEE PLANK

WCV3021 CORAL PINE

WCV3018 AUTUMN MAPLE

WCV3030 VILLAGE TEAK

WCV3016 WILD ANCIENT

WCV3023 JUGLANS WALNUT

WCV3033 FADED OAK

WCV3028 PINOPHYTA

WCV3020 VINTAGE ALAMO DARK

WCV3011 GRACIOUS GRAY

WCV3025 FOREST FROST