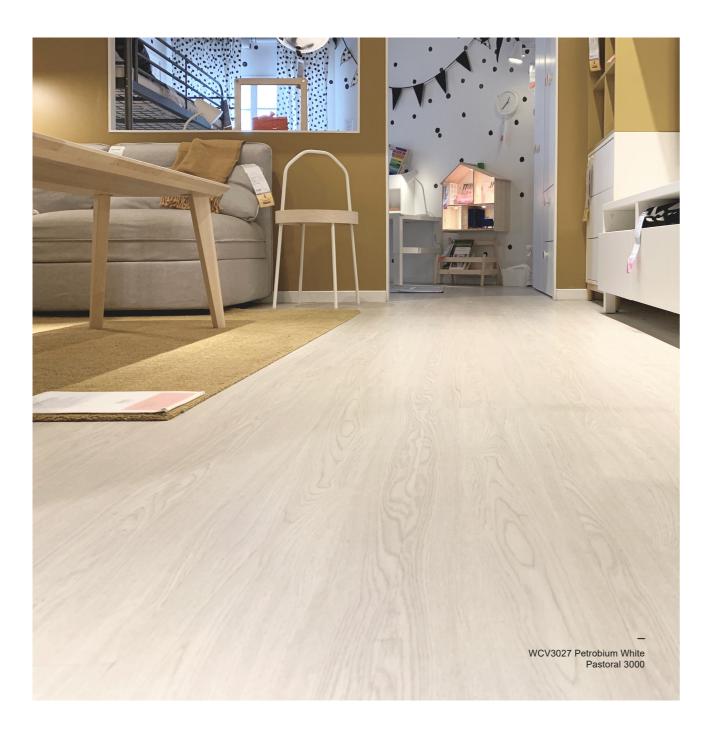

## Pastoral 3000

Our vinyl planks from the Pastoral #3000 collection is a quality product that combines true-to-life wood details and strength. Designed in 18 different colours, you will definitely be able to find a floor that suits your home.

# Vinyl Plank 1220mm x 180mm x 5mm

WCV3034 HOARY OAK

WCV3035 WORN OUT IVORY

WCV3027 PETROBIUM WHITE

WCV3036 ROMAN SILVER

WCV3026 SUMMER OAK

WCV3029 TOFFEE PLANK

WCV3021 CORAL PINE