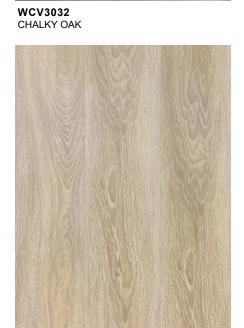

## Vinyl Plank 1220mm x 150mm x 5mm

WCV2110 ANAEMIC OAK

WCV2012 IVORY OAK

WCV2116 RHYME GREY

WCV2111 CAPPUCHINO AMBER

WCV2112 ANTIQUE WALNUT

WCV2113 SUNRISE OAK

WCV2011 OREGON ASH

WCV2014 LAUREL OAK

WCV2117 SMOKY ACACIA