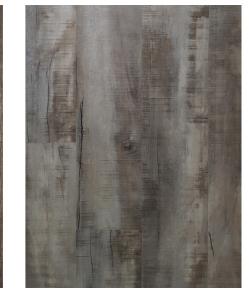

## Pastoral 2000

Every colour, every nuance of nature is different and defines the environment around you. Pastoral #2000 vinyl planks inspire to do the same by giving you quality and design to enhance the beauty of every room in your home.

## Vinyl Plank 1220mm x 150mm x 5mm

WCV2110 ANAEMIC OAK

WCV2012 IVORY OAK

WCV2116 RHYME GREY

WCV2111 CAPPUCHINO AMBER

WCV2112 ANTIQUE WALNUT

WCV2113 SUNRISE OAK

WCV2011 OREGON ASH

WCV2014 LAUREL OAK

WCV2117 SMOKY ACACIA