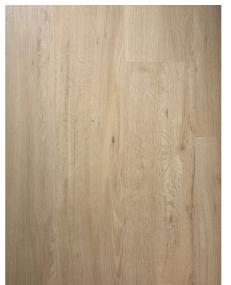

## Pastoral 3000

Our vinyl planks from the Pastoral #3000 collection is a quality product that combines true-to-life wood details and strength. Designed in 18 different colours, you will definitely be able to find a floor that suits your home.

# Vinyl Plank 1220mm x 180mm x 5mm

WCV3034 HOARY OAK

WCV3035 WORN OUT IVORY

WCV3027 PETROBIUM WHITE

WCV3036 ROMAN SILVER

WCV3026 SUMMER OAK

WCV3029 TOFFEE PLANK

WCV3021 CORAL PINE

WCV3018 AUTUMN MAPLE

WCV3030 VILLAGE TEAK

WCV3016 WILD ANCIENT

WCV3023 JUGLANS WALNUT

WCV3033 FADED OAK

WCV3028 PINOPHYTA

WCV3020 VINTAGE ALAMO DARK

WCV3011 GRACIOUS GRAY