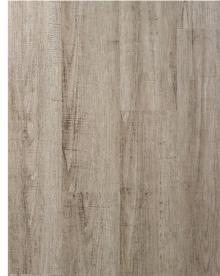

# Vinyl Plank 1220mm x 180mm x 5mm

WCV3034 HOARY OAK

WCV3035 WORN OUT IVORY

WCV3027 PETROBIUM WHITE

WCV3036 ROMAN SILVER

WCV3026 SUMMER OAK

WCV3029 TOFFEE PLANK

WCV3021 CORAL PINE

WCV3018 AUTUMN MAPLE

WCV3030 VILLAGE TEAK

WCV3016 WILD ANCIENT

WCV3023 JUGLANS WALNUT

WCV3033 FADED OAK

WCV3028 PINOPHYTA

WCV3020 VINTAGE ALAMO DARK

WCV3011 GRACIOUS GRAY