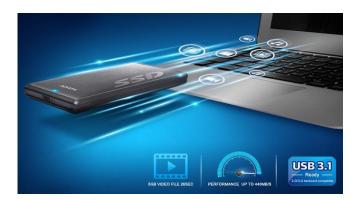

# Rapid Transfer, Easy Share

- High R/W speed: up to 440MB/s
- 4 times faster than an average external HDD
- 5GB video transfer takes only 26 seconds!
- SuperSpeed USB 3.1 interface