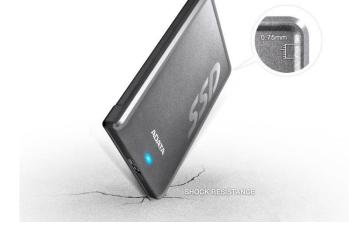

# ADATA SV620H External Solid State Drive

The ADATA SV620H external solid state drive delivers a totally new storage experience with an excellent cost-performance ratio. It uses new 3D NAND, or stacked TLC Flash and features four times faster speeds compared to external hard drives, while being lighter, quieter, more shock resistant, and more durable. Its sandblasted titanium finish creates a subtle, low profile look, and its raised edges protect surfaces from scratching. Available in 256GB and 512GB and compatible with Android, MAC OS and Windows, the SV620H allows users to share, transfer, and enjoy content with all the benefits of a solid state drive.

# **Quality 3D NAND Flash**

- 3D NAND, or stacked TLC Flash.
- The technology offers higher density, increased reliability,

• Raised edges to protect from scratches

#### www.adata.com Enjoy all the Benefits of SSD

• Lighter, faster, quieter, more durable, shock resistant and power-saving than an external HDD

• Convenient to use without the hassle of buying an internal SSD and placing it in an external enclosure