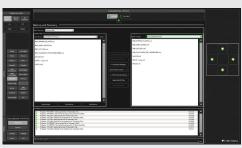

The TREALITY XDS-RACU makes it easy for you to control a multi-projector display system quickly, efficiently and securely – and from one central point. Through its easy touch or button interface, you can perform all necessary alignment and routine maintenance tasks. At a glance, you'll have a quick overview of your entire system's status.

Quickly download or upload all relevant settings

Manage groups and subgroups of projectors

Control all relevant image settings with one touch