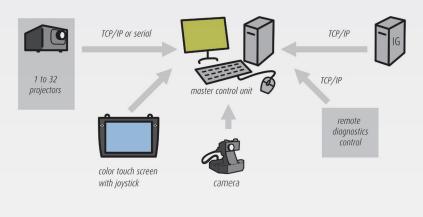

## At the heart of system care

The TREALITY XDS-RACU controller forms the heart of any modern realignment system, and in particular, the TREALITY AutoAlign product suite. TREALITY XDS-RACU is an integral part of the AutoAlign range, and was designed to work together with other products of the suite, which renders color calibration, brightness equalization, warping and blending much more efficient.

The TREALITY XDS-RACU makes it easy for you to control a multi-projector display system quickly, efficiently and securely – and from one central point. Through its easy touch or button interface, you can perform all necessary alignment and routine maintenance tasks. At a glance, you'll have a quick overview of your entire system's status.

Whether you need to control a single visualization environment or multiple display centers, the TREALITY XDS-RACU gives you the power and flexibility to manage your visual system, unlike any tool on the market today.