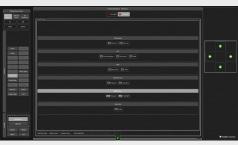

The TREALITY XDS-RACU makes it easy for you to control a multi-projector display system quickly, efficiently and securely – and from one central point. Through its easy touch or button interface, you can perform all necessary alignment and routine maintenance tasks. At a glance, you'll have a quick overview of your entire system's status.

Quickly download or upload all relevant settings

Manage groups and subgroups of projectors

Control all relevant image settings with one touch