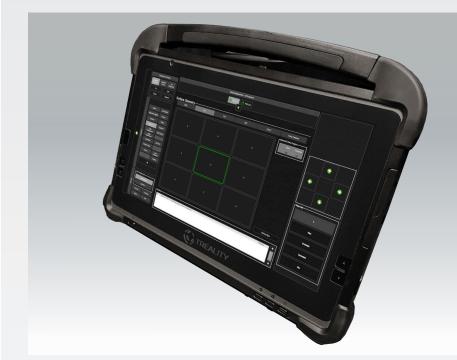

The TREALITY XDS-RACU makes it easy for you to control a multi-projector display system quickly, efficiently and securely – and from one central point. Through its easy touch or button interface, you can perform all necessary alignment and routine maintenance tasks. At a glance, you'll have a quick overview of your entire system's status.

Quickly download or upload all relevant settings

Manage groups and subgroups of projectors

Control all relevant image settings with one touch

## TREALITY eRACU

The TREALITY eRACU is a remote handheld alignment tool for setup, warping and blending the image in a multi-projector visual system.

APPROVED FOR PUBLIC RELEASE; DISTRIBUTION IS UNLIMITED