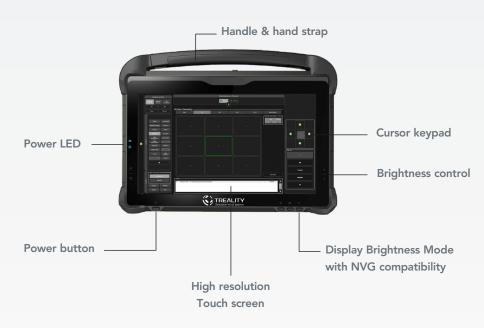

The TREALITY XDS-RACU makes it easy for you to control a multi-projector display system quickly, efficiently and securely – and from one central point. Through its easy touch or button interface, you can perform all necessary alignment and routine maintenance tasks. At a glance, you'll have a quick overview of your entire system's status.

## TREALITY eRACU

The TREALITY eRACU is a remote handheld alignment tool for setup, warping and blending the image in a multi-projector visual system.

APPROVED FOR PUBLIC RELEASE; DISTRIBUTION IS UNLIMITED