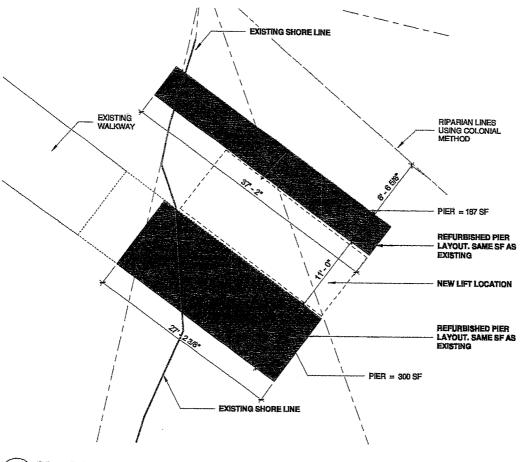

### Chairperson's Report - Chairman Klarkowski

Chairman Klarkowski conducted a site visit for a pier registration permit request at W1819 Lake
 Rd.

### Police Report - Chief Gorecki

- An updated on the Walworth County Radio project was presented. If we sign a contract with
  Radicom by December 15, 2022, we will lock in a price structure. The Chief will get a contract
  from them and present it to the board for final review/approval at the December Town Board
  meeting. There is a WTA (Wisconsin Towns Association) meeting on December 8, 2022 that will
  be addressing this project as well.
- Chief Gorecki presented Scott Runge as his recommendation for the open Police Lieutenant position. The board will schedule a time to meet with officer Runge to keep the process moving forward.
- Kent Moon pier permit at W1819 Lake Road. The permit was discussed as it currently violates
  the riparian zone and setback requirements. The board found no substantial hardship to the
  resident if they were to move the pier to a compliant location on the property. Supervisor
  Church, seconded by Supervisor Wales, moved to deny the Pier Registration Permit for Kent
  Moon at W1819 Lake Road as it did not present a significant hardship to the owner to bring the
  pier into compliance. Motion passed unanimously.