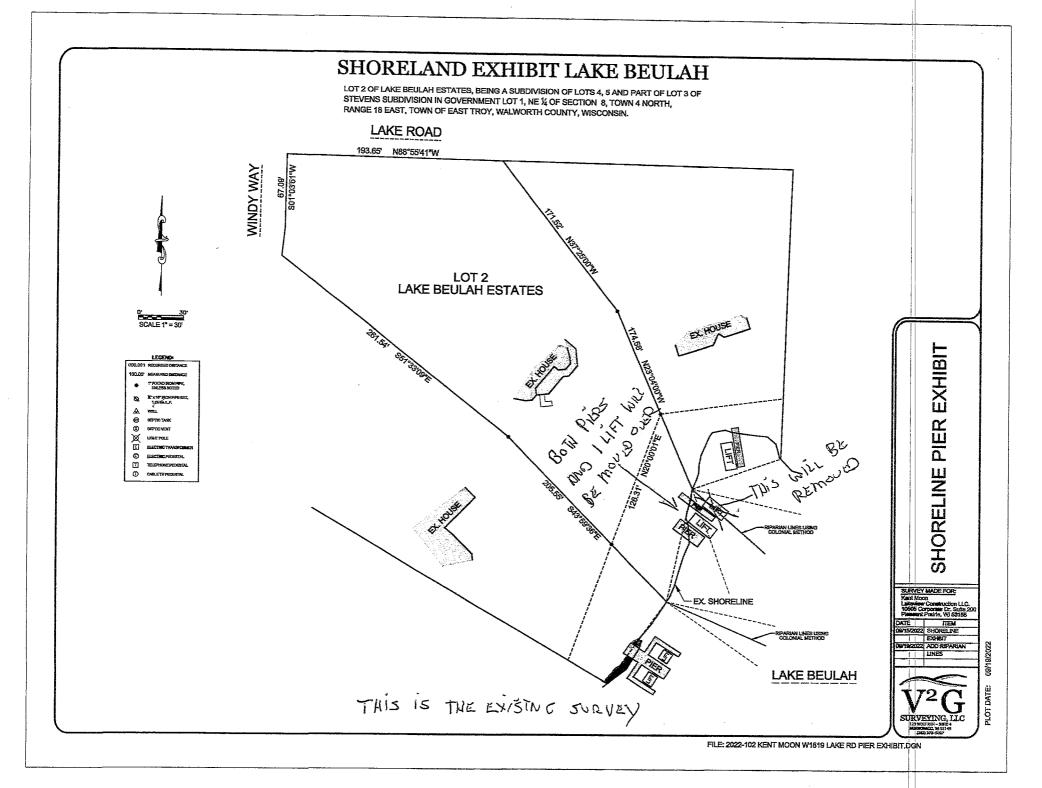

### Chairperson's Report - Chairman Klarkowski

Chairman Klarkowski conducted a site visit for a pier registration permit request at W1819 Lake
 Rd.

### Police Report - Chief Gorecki

- An updated on the Walworth County Radio project was presented. If we sign a contract with
  Radicom by December 15, 2022, we will lock in a price structure. The Chief will get a contract
  from them and present it to the board for final review/approval at the December Town Board
  meeting. There is a WTA (Wisconsin Towns Association) meeting on December 8, 2022 that will
  be addressing this project as well.
- Chief Gorecki presented Scott Runge as his recommendation for the open Police Lieutenant position. The board will schedule a time to meet with officer Runge to keep the process moving forward.
- Kent Moon pier permit at W1819 Lake Road. The permit was discussed as it currently violates
  the riparian zone and setback requirements. The board found no substantial hardship to the
  resident if they were to move the pier to a compliant location on the property. Supervisor
  Church, seconded by Supervisor Wales, moved to deny the Pier Registration Permit for Kent
  Moon at W1819 Lake Road as it did not present a significant hardship to the owner to bring the
  pier into compliance. Motion passed unanimously.