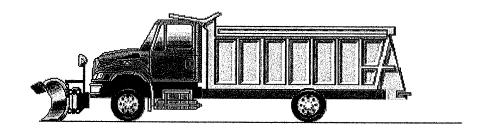

# **HV513 SFA**

# TOWN OF EAST TROY

Presented By:

LAKESIDE INTL, LLC

Prepared For:

TOWN OF EAST TROY

Todd Scheel N8870 Briggs St EAST TROY, WI 53120-(262)642 - 5386

Reference ID: N/A

Presented By: LAKESIDE INTL, LLC

Patrick McNamara 11000 W SILVER SPRING RD MILWAUKEE WI 53225 -

(414)353-4800

Thank you for the opportunity to provide you with the following quotation on a new International truck. I am sure the following detailed specification will meet your operational requirements, and I look forward to serving your business needs.

### Model Profile 2024 HV513 SFA (HV513)

**AXLE CONFIG:** 

APPLICATION:

MISSION:

4X2

Front Plow and Wing with Spreader

Requested GVWR: 50000. Calc. GVWR: 44800. Calc. GCWR: 125000

Calc. Start / Grade Ability: 33.78% / 3.14% @ 55 MPH