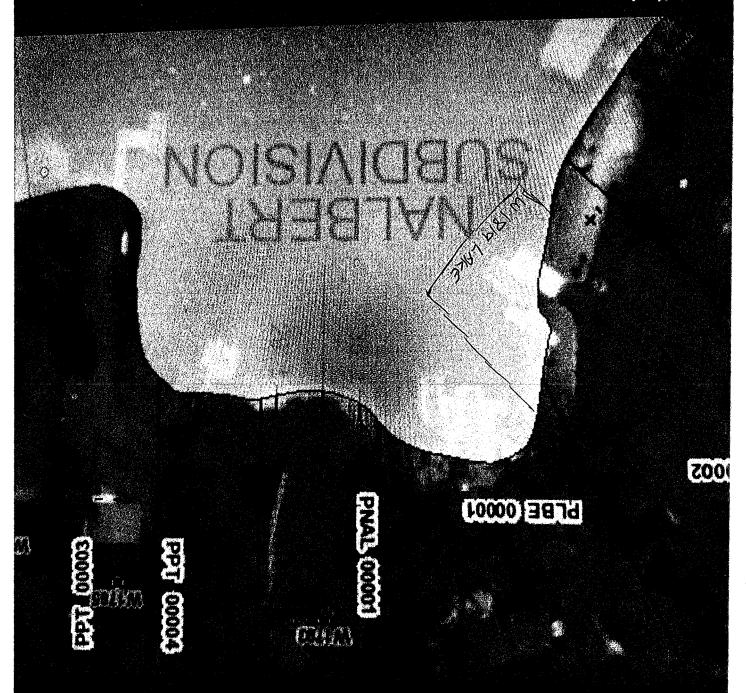

### Chairperson's Report - Chairman Klarkowski

Chairman Klarkowski conducted a site visit for a pier registration permit request at W1819 Lake
 Rd.

### Police Report - Chief Gorecki

- An updated on the Walworth County Radio project was presented. If we sign a contract with
  Radicom by December 15, 2022, we will lock in a price structure. The Chief will get a contract
  from them and present it to the board for final review/approval at the December Town Board
  meeting. There is a WTA (Wisconsin Towns Association) meeting on December 8, 2022 that will
  be addressing this project as well.
- Chief Gorecki presented Scott Runge as his recommendation for the open Police Lieutenant position. The board will schedule a time to meet with officer Runge to keep the process moving forward.
- Kent Moon pier permit at W1819 Lake Road. The permit was discussed as it currently violates
  the riparian zone and setback requirements. The board found no substantial hardship to the
  resident if they were to move the pier to a compliant location on the property. Supervisor
  Church, seconded by Supervisor Wales, moved to deny the Pier Registration Permit for Kent
  Moon at W1819 Lake Road as it did not present a significant hardship to the owner to bring the
  pier into compliance. Motion passed unanimously.