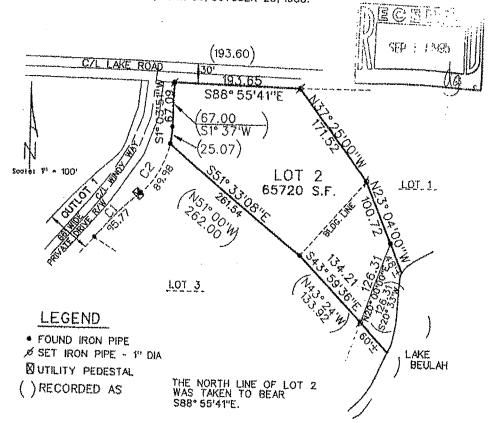

### Chairperson's Report - Chairman Klarkowski

Chairman Klarkowski conducted a site visit for a pier registration permit request at W1819 Lake
 Rd.

### Police Report - Chief Gorecki

- An updated on the Walworth County Radio project was presented. If we sign a contract with
  Radicom by December 15, 2022, we will lock in a price structure. The Chief will get a contract
  from them and present it to the board for final review/approval at the December Town Board
  meeting. There is a WTA (Wisconsin Towns Association) meeting on December 8, 2022 that will
  be addressing this project as well.
- Chief Gorecki presented Scott Runge as his recommendation for the open Police Lieutenant position. The board will schedule a time to meet with officer Runge to keep the process moving forward.
- Kent Moon pier permit at W1819 Lake Road. The permit was discussed as it currently violates
  the riparian zone and setback requirements. The board found no substantial hardship to the
  resident if they were to move the pier to a compliant location on the property. Supervisor
  Church, seconded by Supervisor Wales, moved to deny the Pier Registration Permit for Kent
  Moon at W1819 Lake Road as it did not present a significant hardship to the owner to bring the
  pier into compliance. Motion passed unanimously.