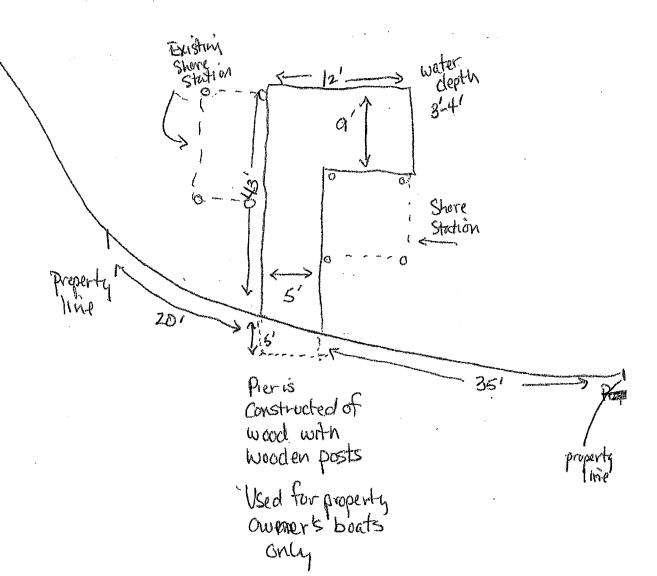

### Chairperson's Report - Chairman Klarkowski

Chairman Klarkowski conducted a site visit for a pier registration permit request at W1819 Lake
 Rd.

### Police Report - Chief Gorecki

- An updated on the Walworth County Radio project was presented. If we sign a contract with
  Radicom by December 15, 2022, we will lock in a price structure. The Chief will get a contract
  from them and present it to the board for final review/approval at the December Town Board
  meeting. There is a WTA (Wisconsin Towns Association) meeting on December 8, 2022 that will
  be addressing this project as well.
- Chief Gorecki presented Scott Runge as his recommendation for the open Police Lieutenant position. The board will schedule a time to meet with officer Runge to keep the process moving forward.
- Kent Moon pier permit at W1819 Lake Road. The permit was discussed as it currently violates
  the riparian zone and setback requirements. The board found no substantial hardship to the
  resident if they were to move the pier to a compliant location on the property. Supervisor
  Church, seconded by Supervisor Wales, moved to deny the Pier Registration Permit for Kent
  Moon at W1819 Lake Road as it did not present a significant hardship to the owner to bring the
  pier into compliance. Motion passed unanimously.