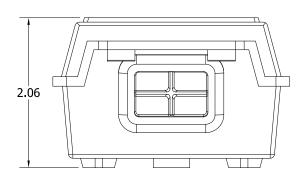

s with the base to protect the contents from any foreign matter
- Each enclosure has two wire entrance grommets and a snap-fit hinged cover with provisions for a tie wrap along with mounting holes for wall or pole mounting
- ▶ Terminations are made to gel-sealed insulation displacement contacts (IDC) by means of convenient tool-less rocker assemblies. Wire stripping is not required
- Compact, low profile design fits into applications where space is limited
- Accepts 26 through 22 gauge solid conductor wire sizes
- Convenient integral sealed test points no additional loose test clips required
- The 162T-2S provides interface connection points for security systems and each connection is identified for proper wiring

### **INDUSTRY STANDARDS**

Listed to cUL and UL 1863

# **162T Series**





Dimensions are in Inches

### **ORDERING INFORMATION**

| Model No. | Description                                                                                                                                  | Standard Pkg.                             |
|-----------|----------------------------------------------------------------------------------------------------------------------------------------------|-------------------------------------------|
| 162-0     | Empty Housing with Mounting Post                                                                                                             | –<br>_ 50 pieces -<br>0.55 lbs. each<br>– |
| 162T-1    | Wire Terminal Housing Equipped with 1 69T-1, 1 Pair Input,<br>5 Parallel Pair Outputs Sealed Wire Terminal with Integral Seal