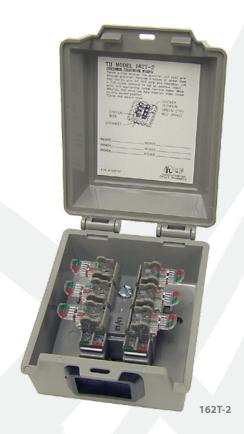

## **162T Series**

Outdoor Sealed Wire Terminal Enclosures

**CPE/Premise Wiring** 

Headend/CO

Utility/Municipality

Corporate Headquarters: 141 Rodeo Drive Edgewood, NY 11717 Phone: 631.789.5000 Fax: 631.789.5063

Toll Free: 888.844.4720 sales@tiitech.com

162T Series Outdoor Sealed Wire Terminal Enclosures accommodate 69T Series Sealed Wire Terminals. The 69T Series is designed for applications requiring more than one parallel connection to a single or two pair service. This product is an ideal fit for Voice Over Internet Protocol (VoIP) networks.

#### **KEY PRODUCT BENEFITS**

- The enclosure is molded of temperature and humidity-resistant thermoplastic, which resists cracking, crazing, and discoloration
- The cover interlocks with the base to protect the contents from any foreign matter
- Each enclosure has two wire entrance grommets and a snap-fit hinged cover with provisions for a tie wrap along with mounting holes for wall or pole mounting
- ▶ Terminations are made to gel-sealed insulation displacement contacts (IDC) by means of convenient tool-less rocker assemblies. Wire stripping is not required
- Compact, low profile design fits into applications where space is limited
- Accepts 26 through 22 gauge solid conductor wire sizes
- Convenient integral sealed test points no additional loose test clips required
- The 162T-2S provides interface connection points for security systems and each connection is identified for proper wiring

### **ORDERING INFORMATION**

| Model No. | Description                                                                                                                                  | Standard Pkg.                             |
|-----------|----------------------------------------------------------------------------------------------------------------------------------------------|-------------------------------------------|
| 162-0     | Empty Housing with Mounting Post                                                                                                             | –<br>_ 50 pieces -<br>0.55 lbs. each<br>– |
| 162T-1    | Wire Terminal Housing Equipped with 1 69T-1, 1 Pair Input,<br>5 Parallel Pair Outputs Sealed Wire Terminal with Integral Sealed Test Points  |                                           |
| 162T-2    | Wire Terminal Housing Equipped with 1 69T-2, 2 Pair Inputs,<br>4 Parallel Pair Outputs Sealed Wire Terminal with Integral Sealed Test Points |                                           |
| 162T-2S   | Wire Terminal Housing Equipped with One 69T-2S for Security System Wiring                                                                    |                                           |