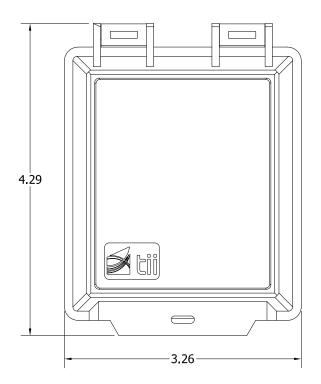

cks with the base to protect the contents from any foreign matter
- Each enclosure has two wire entrance grommets and a snap-fit hinged cover with provisions for a tie wrap along with mounting holes for wall or pole mounting
- ▶ Terminations are made to gel-sealed insulation displacement contacts (IDC) by means of convenient tool-less rocker assemblies. Wire stripping is not required
- Compact, low profile design fits into applications where space is limited
- Accepts 26 through 22 gauge solid conductor wire sizes
- Convenient integral sealed test points no additional loose test clips required
- The 162T-2S provides interface connection points for security systems and each connection is identified for proper wiring

### **INDUSTRY STANDARDS**

Listed to cUL and UL 1863

# **162T Series**





Dimensions are in Inches

### **ORDERING INFORMATION**

| Model No. | Description                                                                                                                                  | Standard Pkg.                             |
|-----------|----------------------------------------------------------------------------------------------------------------------------------------------|-------------------------------------------|
| 162-0     | Empty Housing with Mounting Post                                                                                                             | –<br>_ 50 pieces -<br>0.55 lbs. each<br>– |
| 162T-1    | Wire Terminal Housing Equipped with 1 69T-1, 1 Pair Input,<br>5 Parallel Pair Outputs Sealed Wire Terminal with Integral Se