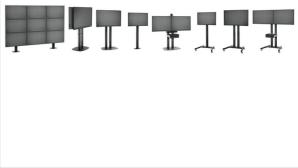

Vogel's Connect-it floor solutions (floor stands and trolleys) is an uniquely flexible system. With only a few standard components, you can create a solution for almost any requirement. From a single display floor stand in a shop window, a back-to-back display set-up in an airport, to a movable video conferencing set-up for corporate use, the flexible Connect-it floor solutions line fits every situation. Connect-it floor solutions can accommodate displays from small to extra large, weighing up to 160 kg. Connect-it floor modules are available in black and silver to fit any interior décor.