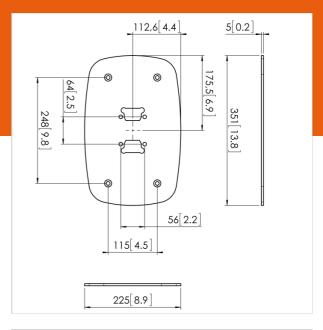

## **Technical specifications and dimensions**

Height of floor plate/trolley frame (mm) 4 Length of floor plate/trolley frame 225

(mm)

Width of floor plate/trolley frame (mm) 351