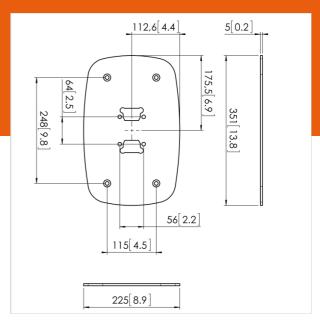

## **Technical specifications and dimensions**

Height of floor plate/trolley frame (mm) 4 Length of floor plate/trolley frame 225

(mm)

Width of floor plate/trolley frame (mm) 351