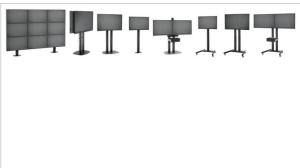

Vogel's Connect-it floor solutions (floor stands and trolleys) is an uniquely flexible system. With only a few standard components, you can create a solution for almost any requirement. From a single display floor stand in a shop window, a back-to-back display set-up in an airport, to a movable video conferencing set-up for corporate use, the flexible Connect-it floor solutions line fits every situation. Connect-it floor solutions can accommodate displays from small to extra large, weighing up to 160 kg. Connect-it floor modules are available in black and silver to fit any interior décor.