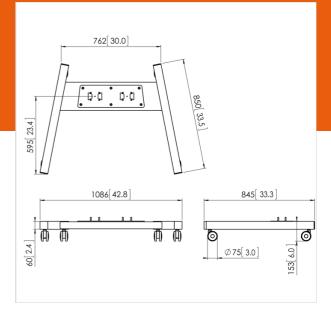

### **Technical specifications and dimensions**

Height of floor plate/trolley frame (mm) 155 Length of floor plate/trolley frame 849

(mm)

Width of floor plate/trolley frame (mm) 1084