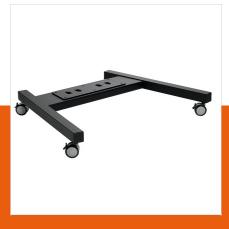

## **PFT 8530 Trolley frame black**

6

Article number (SKU) 7
Colour B

7328530

#### **Key benefits**

• TÜV certified

The PFT8530 trolley frame is a part of the modular Connect-it system with which you can create a mobile solution. The double pole construction allows it to be used for large- to extra large-sized displays. The extra stability makes it ideal for interactive displays.