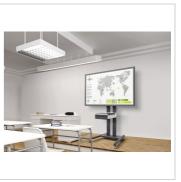

#### **Key benefits**

• TÜV certified

The PFT8530 trolley frame is a part of the modular Connect-it system with which you can create a mobile solution. The double pole construction allows it to be used for large- to extra large-sized displays. The extra stability makes it ideal for interactive displays.

Vogel's Connect-it floor solutions (floor stands and trolleys) is an uniquely flexible system. With only a few standard components, you can create a solution for almost any requirement. From a single display floor stand in a shop window, a back-to-back display set-up in an airport, to a movable video conferencing set-up for corporate use, the flexible Connect-it floor solutions line fits every situation. Connect-it floor solutions can accommodate displays from small to extra large, weighing up to 160 kg. Connect-it floor modules are available in black and silver to fit any interior décor.