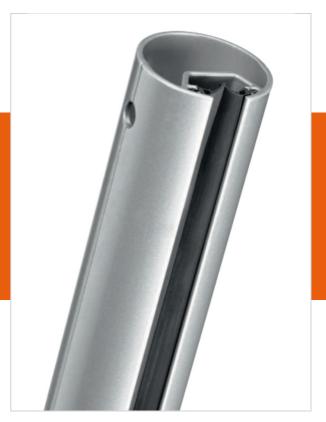

The PFA 9004 300 cm extension tube (with an external diameter of 60 mm) is part of a modular system which enables you to create your own ceiling mounting solution for LCD/Plasma TV's and/or projectors. You can easily insert and attache this extension tube to one of the ceiling mounting plates (PFA 9005/ 9019/ 9020) or the truss adapter (PFA 9009). As a next step you can attach one or more turn and tilt units (PFA 9001/ 9002) or a projector interface (VPC 545, PPC 200). The PFA 9004 contains the fast Cable Inlay System, which enables you to hide all the cables in a matter of seconds. Since it's made of aluminium, the tube can easily be cut to length if necessary.