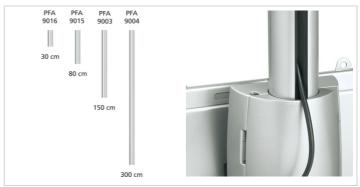

### **PFA 9004 Pole Silver**

Article number (SKU)
Colour

7390044 Silver

# Technical specifications and dimensions

Pole length (mm) 3000 mm