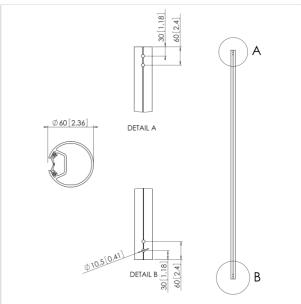

ension tube can be used to mount LCD/Plasma TV's and/or projectors to the ceiling (in combination with other modular parts).

The PFA 9004 300 cm extension tube (with an external diameter of 60 mm) is part of a modular system which enables you to create your own ceiling mounting solution for LCD/Plasma TV's and/or projectors. You can easily insert and attache this extension tube to one of the ceiling mounting plates (PFA 9005/ 9019/ 9020) or the truss adapter (PFA 9009). As a next step you can attach one or more turn and tilt units (PFA 9001/ 9002) or a projector interface (VPC 545, PPC 200). The PFA 9004 contains the fast Cable Inlay System, which enables you to hide all the cables in a matter of seconds. Since it's made of aluminium, the tube can easily be cut to length if necessary.







## **PFA 9004 Pole Silver**



VOGEL'S HOLDING BV 2017 (c) All rights reserved Subject to printing errors, technical and price amendments Date: 10-11-2017

www.vogels.com

## **Specifications**

#### **Product specifications**

Product type number PFA 9004
Article number (SKU) 7390044
Colour Silver

EAN single box 8712285305528

TÜV certified Yes
Guarantee 5 years
Max. weight load (kg) 60

# Technical specifications and dimensions

Pole length (mm) 3000 mm