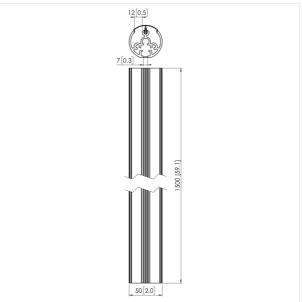

# Technical specifications and dimensions

Pole length (mm) 1500 mm

The PUC 2115 is equipped with a double cable duct system with which you can quickly and simply ensure that all cables are concealed. The pole is made of aluminium and, therefore, it can be easily cut at the required length. Therefore, combine a pole with one of the Connect-it ceiling plates (PUC 1011, PUC 1030, PUC 1035 or PUC 1040) or the truss adapter (PUC 1050) and a Connect-it interface (PFI 3010, PFI 3020 or PFI 3035) for a complete ceiling solution.