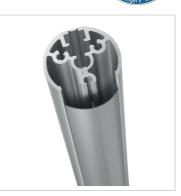

The PUC 2115 is equipped with a double cable duct system with which you can quickly and simply ensure that all cables are concealed. The pole is made of aluminium and, therefore, it can be easily cut at the required length. Therefore, combine a pole with one of the Connect-it ceiling plates (PUC 1011, PUC 1030, PUC 1035 or PUC 1040) or the truss adapter (PUC 1050) and a Connect-it interface (PFI 3010, PFI 3020 or PFI 3035) for a complete ceiling solution.