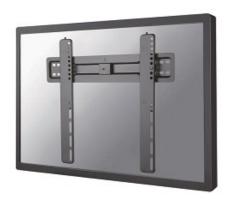

The NewStar wall mount, model LED-W400BLACK is a fixed wall mount for flat screens up to 55". This mount is a great choice when you want the ultimate viewing flexibility with your flat screen. Depth of this mount is 1,8 centimetres.

NewStar LED-W400BLACK is suitable for screens up to 55". The weight capacity of this product is 35 kg. The wall mount is suitable for screens that meet VESA hole patterns between 100x100 and 400x400 mm.