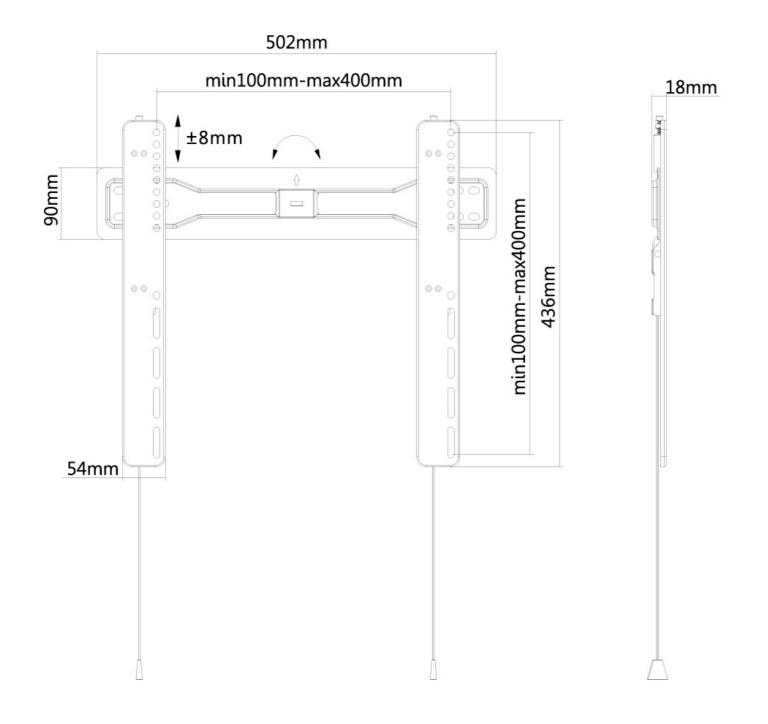

### **SPECIFICATIONS**

Color Black Distance to wall 1,8 cm Height adjustment None Max. screen size 55 Max. weight 35 Min. screen size 32 Min. weight 0 Screens Fixed **VESA** maximum 400x400 mm **VESA** minimum 100x100 mm Warranty 5 year EAN code 8717371446307

The NewStar wall mount, model LED-W400BLACK is a fixed wall mount for flat screens up to 55". This mount is a great choice when you want the ultimate viewing flexibility with your flat screen. Depth of this mount is 1,8 centimetres.

NewStar LED-W400BLACK is suitable for screens up to 55". The weight capacity of this product is 35 kg. The wall mount is suitable for screens that meet VESA hole patterns between 100x100 and 400x400 mm.