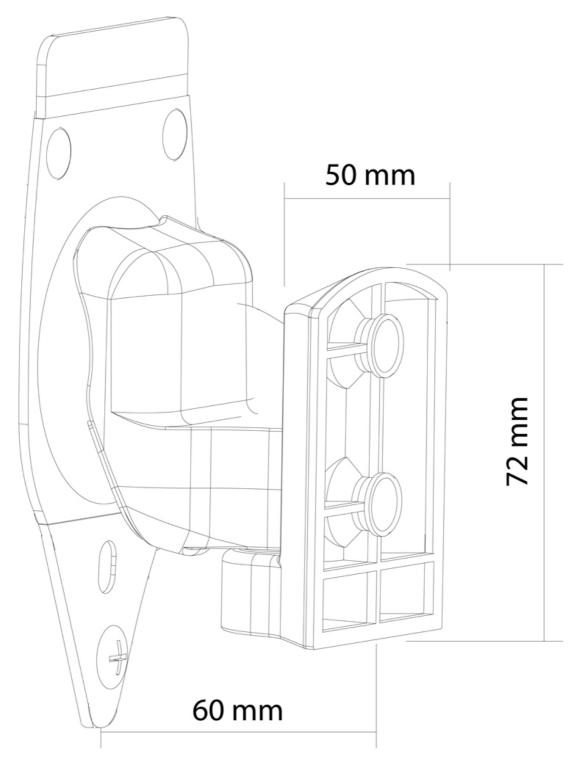

## **SPECIFICATIONS**

Color Black Depth 6 cm Height adjustment None **Pivot points** 3 Rotate (degrees) 360° Swivel (degrees) 45° 20° Tilt (degrees) Type Tilt Rotate Swivel Full motion

Warranty 5 year Width 5 cm