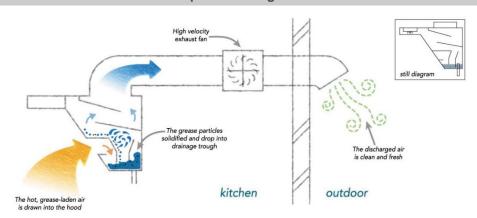

imensions<br>(W x D x H) mm | 1000 x 550 x 600 | 1200 x 550 x 600 | 1330 x 550 x 600  | 1400 x 550 x 600 | 1500 x 550 x 600 |
| Exhaust rate                 | 800 cfm          | 1,000 cfm        | 1,100 cfm         | 1,100 cfm        | 1,200 cfm        |
| Static pressure              |                  |                  | 45 mm W.G.        |                  |                  |
| Water inlet                  | 16 mm (1/2")     |                  |                   |                  |                  |
| Water outlet                 | 40 mm (1 1/2")   |                  |                   |                  |                  |
| Power requirement            | ·                |                  | 220V / 50Hz / 1ph |                  |                  |

#### **Operation Diagram**



#### **Installation Drawing**



Remarks: The water wash exhaust hood is only available in standard size as stated above.