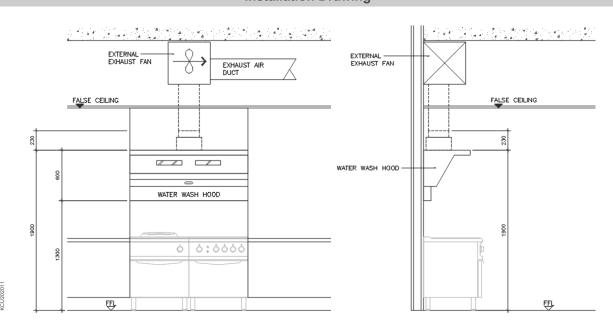

#### **Installation Drawing**

Remarks: The water wash exhaust hood is only available in standard size as stated above.