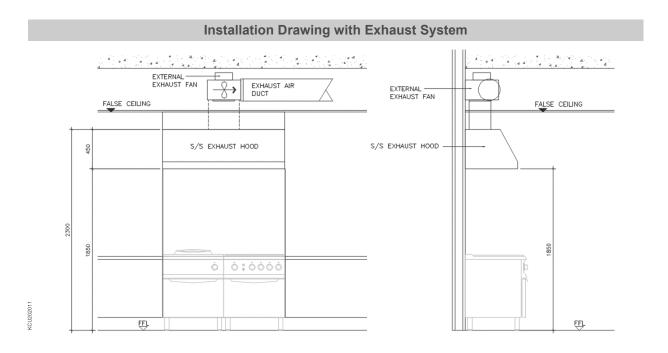

#### **Installation Drawing**

Remarks: The water wash exhaust hood is only available in standard size as stated above.