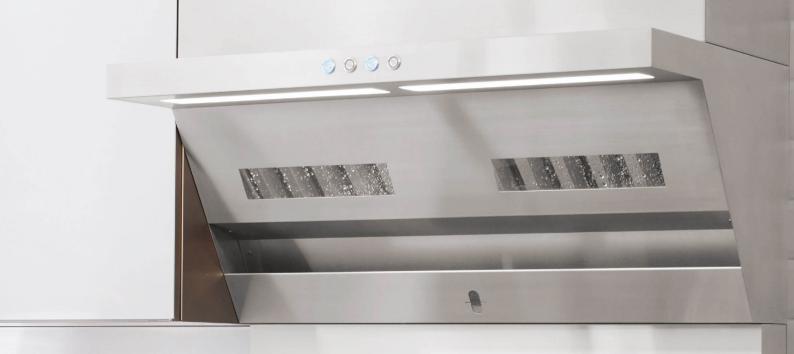

# New Grease-Free Cooking Experience!

The new UNICO® Water-Wash Hood is powerful yet easy to operate. Its unique water-wash system gives you a wonderful cooking experience with No grease, No smell and No hassle.