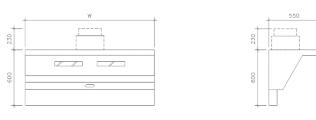

#### **Installation Drawing**

Remarks: The water wash exhaust hood is only available in standard size as stated above.