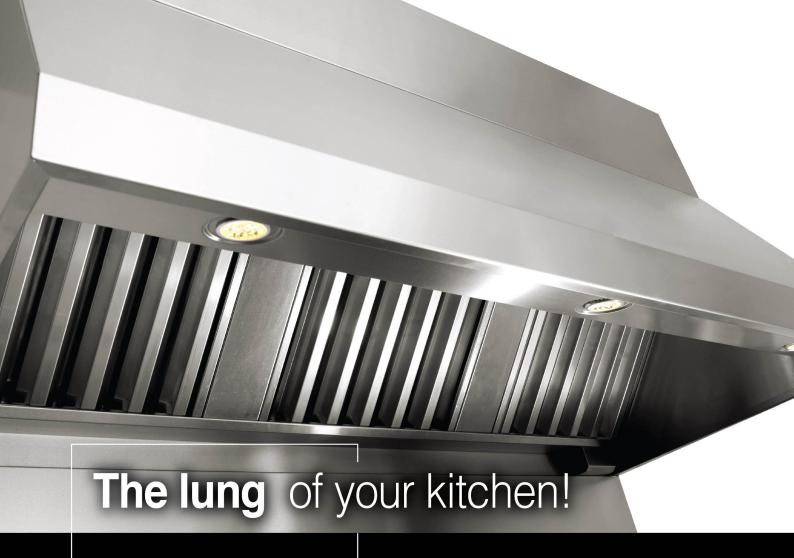

Cooking range is the heart of the kitchen while the exhaust hood is the lung.
UNICO® professional-standard exhaust hood comes with powerfully exhaust system that effectively eliminates grease and smell no matter what kind of dishes you are whipping up.