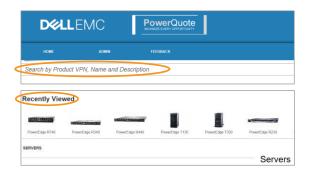

## Full range and fully searchable

- ## Full PowerEdge Now server range and all product information.
- Search by product number (SKU) or product description.
- Filter by category.
- **:::** Recently viewed.