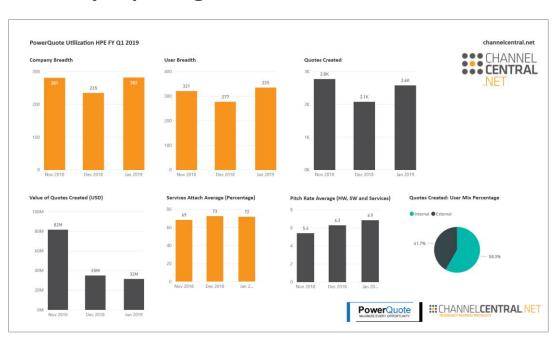

## **Quarterly Reporting on Utilization**

- **III** Company Breadth
- **User Breadth**
- **!!!** Number of quotes created
- ₩ Value of quotations created \$
- **Services** Attach Average %
- **Ⅲ** Pitch Rate Average %
- **!!!** Quotes Created User Mix %