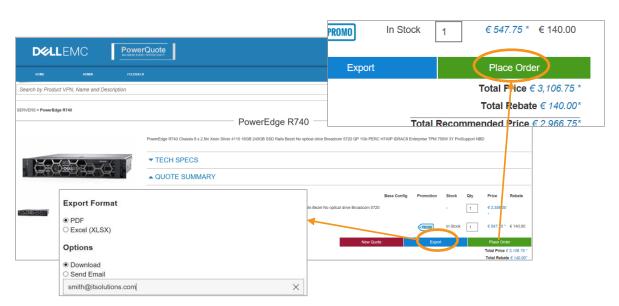

## **Exporting and eCommerce integration options**

**##** Export to PDF or Excel. **##** Place order (Buy-Now)

- integrated into a Web Store, clicking the Place Order button takes the entire contents of the PowerQuote Cart and transfers it gracefully to the Host's own Shopping Cart.
- If the quantity of System Units is more than one, the system automatically multiplies all options accordingly.