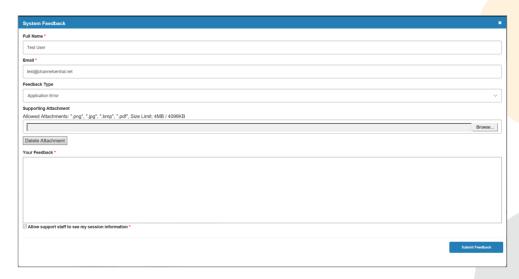

## **User Help and Support**

- **##** Built-in issue reporting.
- **##** Feedback link at the top and bottom of every page.