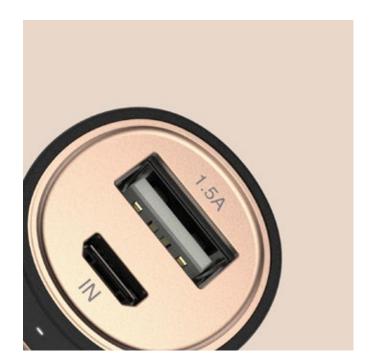

### Basic

Capacity: 3350mAh

1.0 x 1.0 x 3.6 in. (26.5 x 26.5 x 92.5 mm) Dimension:

Interface: - 1 Micro USB Port

- 1 USB 2.0 Port

5V/1.5A

- LED indicator for power level or charging status

- 1 Button to display power level

5V/1A Input:

Output: Weight: 73g

Compatibility: Smart devices running iOS, Android, Windows and most

other USB-charged devices