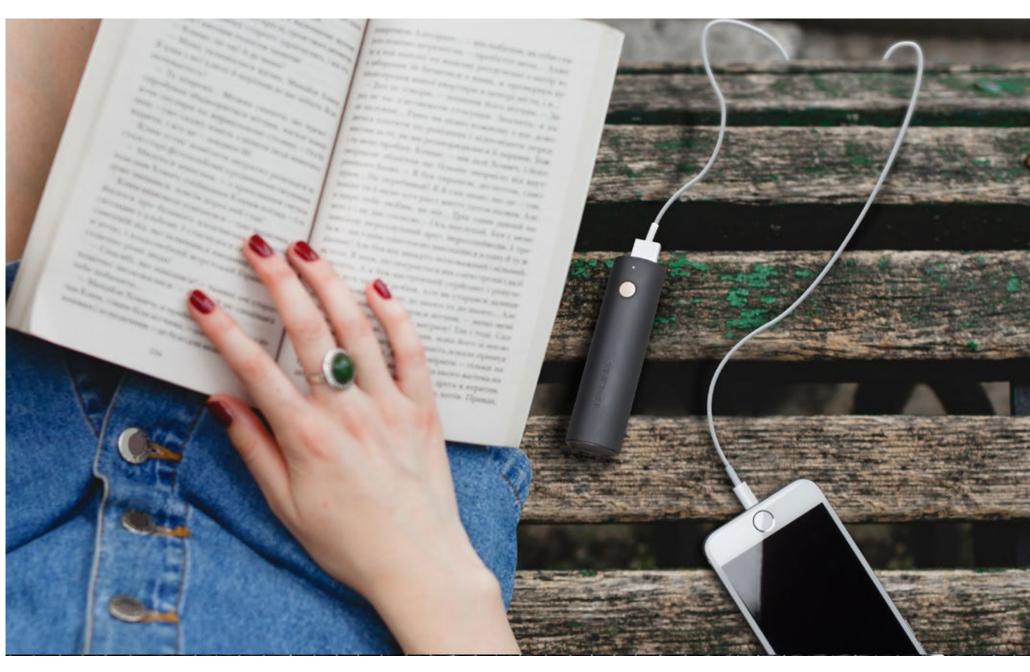

## The Exquisite Lipsitck Design That Can Fit In Anywhere

Enclosured with soft feel polymer coating in black and gold finish, this power lipstick is the handy gadget that you will take along for every day, every occasion.

## Introduction

TL-PBG3350 is an ultra mini power bank from Vivid series power banks utilizing premium LG battery cells with higher power density, longer lifespan and a safer usage. Thanks to the exquisite lipstick design, TL-PBG3350 can be carried along with you for everyday and everywhere to provide one additional full charge for your most devices. Benefiting from advanced charging solution, this powerful gadget can charge 50% faster to minimize the charging time.