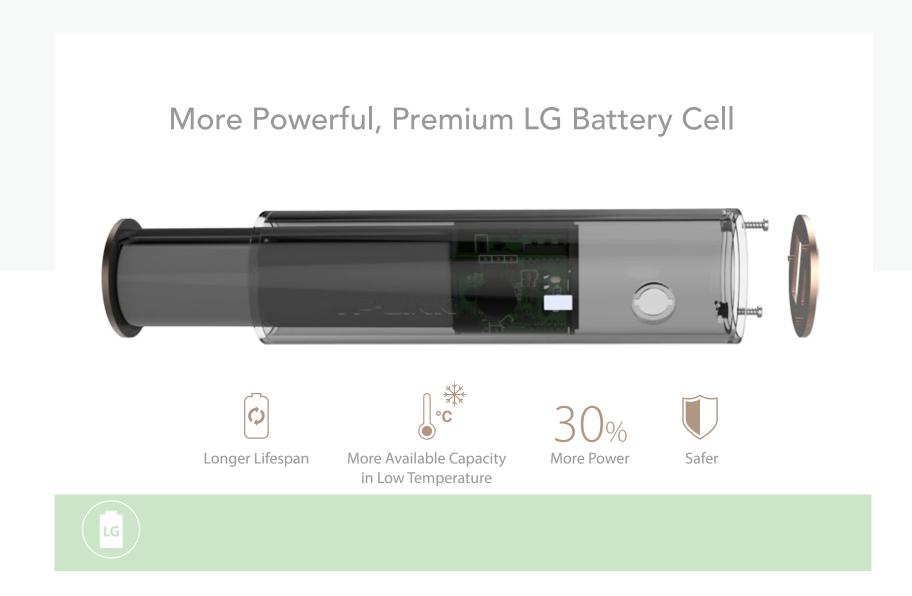

### Features

The battery cell is the core component of any power bank. Vivid series power banks utilize premium LG battery cells for the premium performance: longer lifespan, Vivid series power banks significantly reduce the battery self-aging helping to maximize the lifespan, most original capacity can be kept after 500 complete charge cycles;more available capacity in low temperature, that ensures you a reliable power in cold season; higher power density, Vivid series power banks carry 30% more power in ultra compact size; a safer usage, that other power banks using reused or unqualified battery cells are unable to guarantee.