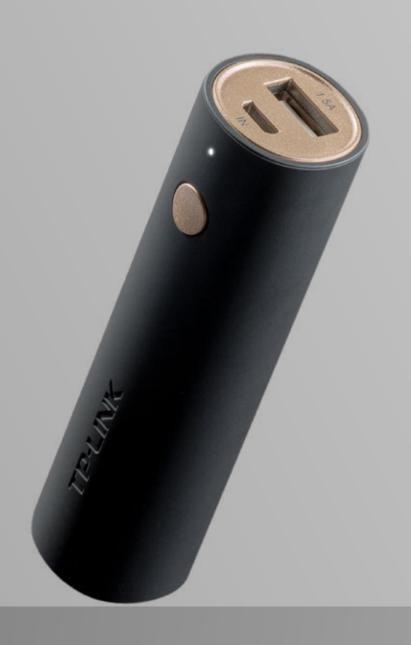

### Vivid series 3350mAh Ultra Compact Power Bank TL-PBG3350

## The Exquisite Lipsitck Design That Can Fit In Anywhere

Enclosured with soft feel polymer coating in black and gold finish, this power lipstick is the handy gadget that you will take along for every day, every occasion.