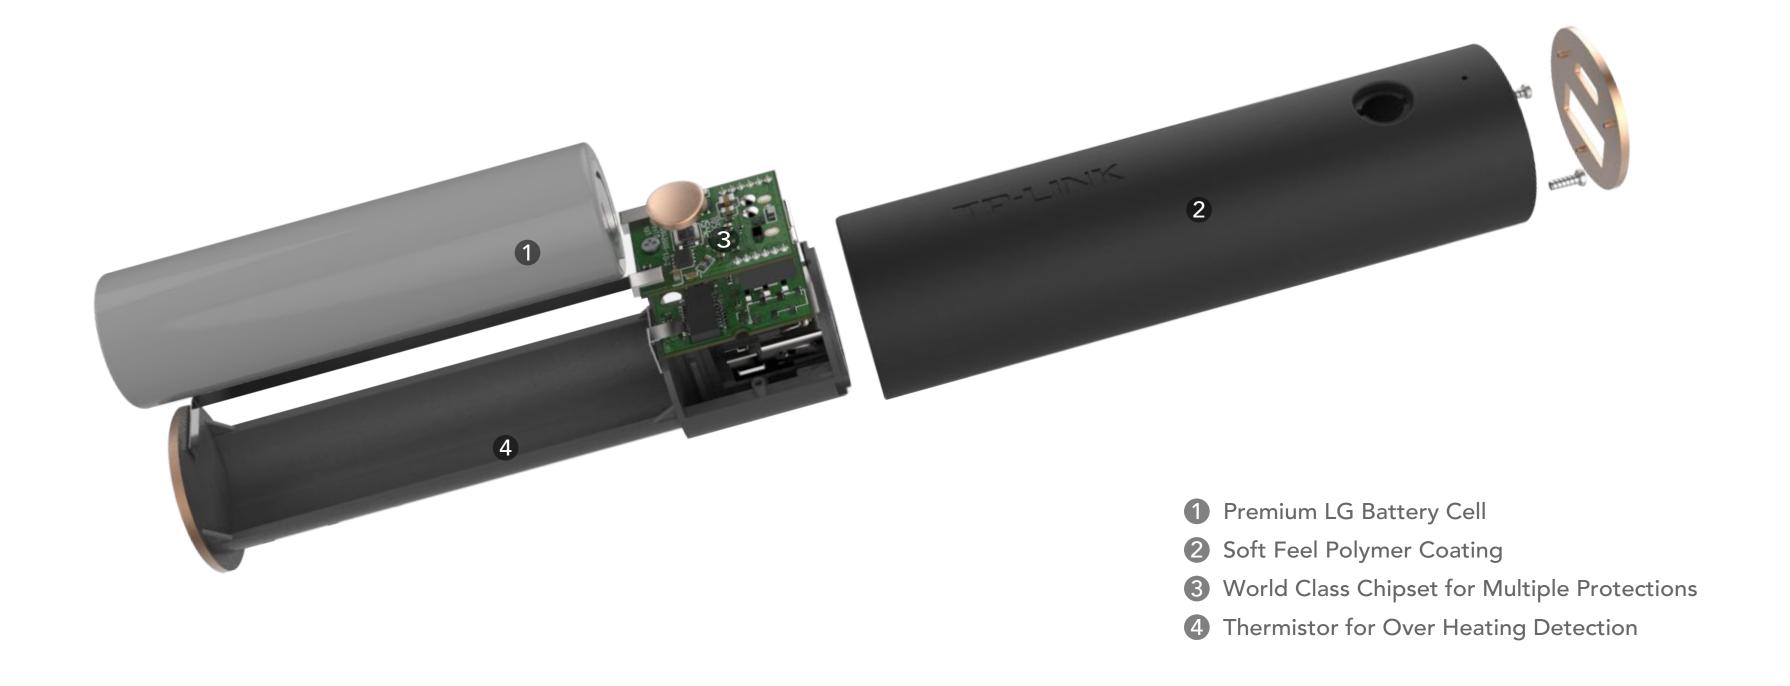

### Features

The battery cell is the core component of any power bank. Vivid series power banks utilize premium LG battery cells for the premium performance: longer lifespan, Vivid series power banks significantly reduce the battery self-aging helping to maximize the lifespan, most original capacity can be kept after 500 complete charge cycles;more available capacity in low temperature, that ensures you a reliable power in cold season; higher power density, Vivid series power banks carry 30% more power in ultra compact size; a safer usage, that other power banks using reused or unqualified battery cells are unable to guarantee.

#### Safety First

There is no compromise when it comes to safety. Vivid series power banks incorporate the latest safety features to protect your devices and power banks against: short circuit, over voltage, over current, over charging, over discharging and over heating, ensuring a safe and reliable power supply.

## The Exquisite Lipsitck Design That Can Fit In Anywhere

Enclosured with soft feel polymer coating in black and gold finish, this power lipstick is the handy gadget that you will take along for every day, every occasion.

Besides the remarking performance, a reliable and safe charging is also ensured because of the world class chip set that provides multiple protections for your devices and power bank against over charging, over discharging, over current, over voltage, short circuit and over heating. "