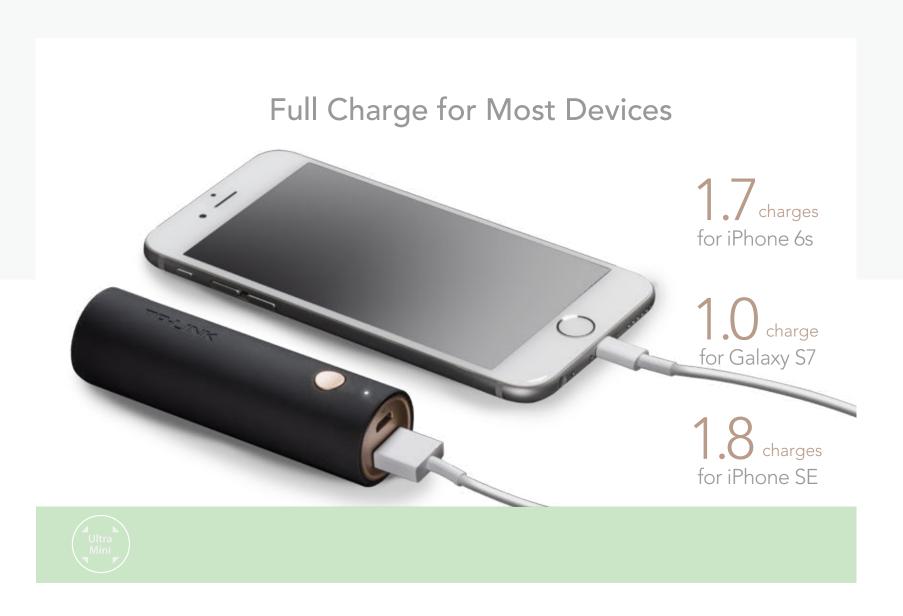

#### Ultra Mini, Still Powerful

TL-PBG3350 is an ultra mini power bank, though, carrying sufficient power for most of your devices. Powered by TP-LINK's world class circuitry and advanced energy technologies, we minimize the energy loss in charging, conserving the power for when you need it most. Making the most of the 3350mAh capacity, TL-PBG3350 can fully charge most devices.

## Introduction

TL-PBG3350 is an ultra mini power bank from Vivid series power banks utilizing premium LG battery cells with higher power density, longer lifespan and a safer usage. Thanks to the exquisite lipstick design, TL-PBG3350 can be carried along with you for everyday and everywhere to provide one additional full charge for your most devices. Benefiting from advanced charging solution, this powerful gadget can charge 50% faster to minimize the charging time.