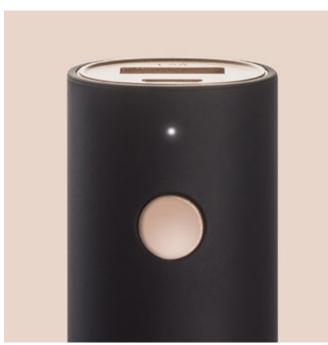

### Basic

Capacity: 3350mAh

1.0 x 1.0 x 3.6 in. (26.5 x 26.5 x 92.5 mm) Dimension:

Interface: - 1 Micro USB Port

- 1 USB 2.0 Port

5V/1.5A

- LED indicator for power level or charging status

- 1 Button to display power level

5V/1A Input:

Output: Weight: 73g

Compatibility: Smart devices running iOS, Android, Windows and most

other USB-charged devices