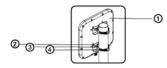

#### 1. Wall Mounting

- ① Antenna 1 pc
- 2 Holder 2 pc
- ③ Screws 8 pcs
- ④ Plastic Fixings 4 pcs
- 5 Sticker 1 pc