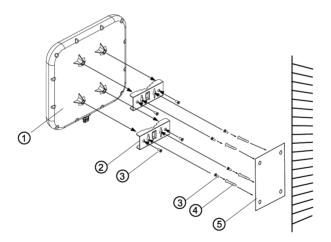

### Installation

There are two methods to install the antenna:

#### 1. Wall Mounting

- ① Antenna 1 pc
- 2 Holder 2 pc
- ③ Screws 8 pcs
- ④ Plastic Fixings 4 pcs
- 5 Sticker 1 pc