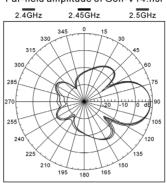

ed trademarks of their respective holders.

No part of the specifications may be reproduced in any form or by any means or used to make any derivative such as translation, transformation, or adaptation without permission from TP-LINK TECHNOLOGIES CO., LTD. Copyright © 2016 TP-LINK TECHNOLOGIES CO., LTD. All rights reserved.



# Specification

#### **Electrical Properties:**

- Frequency Range: 2.4GHz ~ 2.5GHz
- Impedance: 50Ω Nominal
- VSWR: 1.92 Max.
- Return Loss: -10dB Maximum
- Radiation: Directional
- Gain: 14dBi
- Admitted Power: 1W

#### **Physical Properties:**

- > Cable: CFD-200 Coaxial Cable
- Antenna Cover: ABS
- ➢ Operating Temp: -20℃ ~ +65℃
- ➢ Storage Temp: -30℃ ~ +75℃
- > Color: Gray
- Connector: RP-SMA Plug (male)

Website: http://www.tp-link.com

#### **Field Pattern**



Far-field amplitude of Golf-V14.nsi



### Installation

There are two methods to install the antenna:

#### 1. Wall Mounting

- ① Antenna 1 pc
- 2 Holder 2 pc
- ③ Screws 8 pcs
- ④ Plastic Fixings 4 pcs
- 5 Sticker 1 pc



#### 2. Pole Mounting

- ① Antenna 1 pc
- 2 Holder 2 pc
- ③ Screws 4 pcs
- ④ Hose Clamp 2 pc