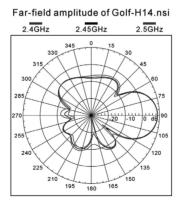

rs.

No part of the specifications may be reproduced in any form or by any means or used to make any derivative such as translation, transformation, or adaptation without permission from TP-LINK TECHNOLOGIES CO., LTD. Copyright © 2016 TP-LINK TECHNOLOGIES CO., LTD. All rights reserved.



# Specification

#### **Electrical Properties:**

- Frequency Range: 2.4GHz ~ 2.5GHz
- Impedance: 50Ω Nominal
- VSWR: 1.92 Max.
- Return Loss: -10dB Maximum
- Radiation: Directional
- Gain: 14dBi
- Admitted Power: 1W

#### **Physical Properties:**

- > Cable: CFD-200 Coaxial Cable
- Antenna Cover: ABS
- ➢ Operating Temp: -20℃ ~ +65℃
- ➢ Storage Temp: -30℃ ~ +75℃
- > Color: Gray
- Connector: RP-SMA Plug (male)

Website: http://www.tp-link.com

#### **Field Pattern**



Far-field amplitude of Golf-V14.nsi



### Installation

There are two methods to install the antenna:

#### 1. Wall Mounting

- ① Antenna 1 pc
- 2 Holder 2 pc
- ③ Screws 8 pcs
- ④ Plastic Fixings 4 pcs
- 5 Sticker 1 pc



#### 2. Pole Mounting

- ① Antenna 1 pc
- 2 Holder 2 pc
- ③ Screws 4 pcs
- ④ Hose Clamp 2 pc