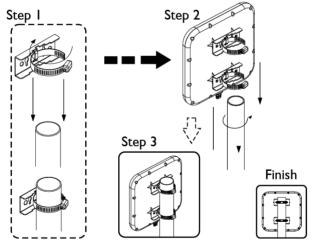

#### 2. Pole Mounting

- ① Antenna 1 pc
- 2 Holder 2 pc
- ③ Screws 4 pcs
- ④ Hose Clamp 2 pc