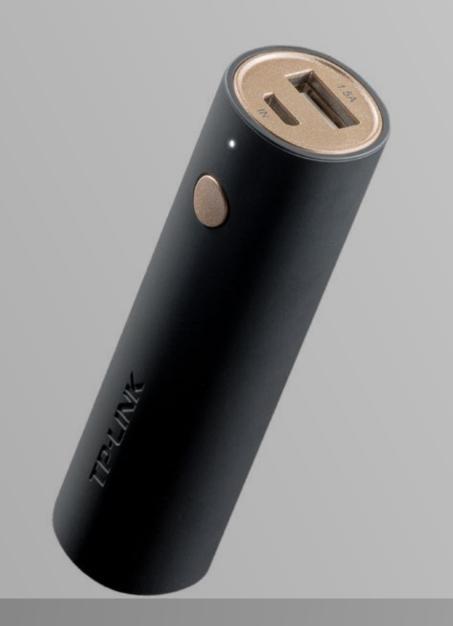

## Vivid series 3350mAh Ultra Compact Power Bank **TL-PBG3350**

## The Exquisite Lipsitck Design That Can Fit In Anywhere

Enclosured with soft feel polymer coating in black and gold finish, this power lipstick is the handy gadget that you will take along for every day, every occasion.

TL-PBG3350 is an ultra mini power bank from Vivid series power banks utilizing premium LG battery cells with higher power density, longer lifespan and a safer usage. Thanks to the exquisite lipstick design, TL-PBG3350 can be carried along with you for everyday and everywhere to provide one additional full charge for your most devices. Benefiting from advanced charging solution, this powerful gadget can charge 50% faster to minimize the charging time. Besides the remarking performance, a reliable and safe charging is also