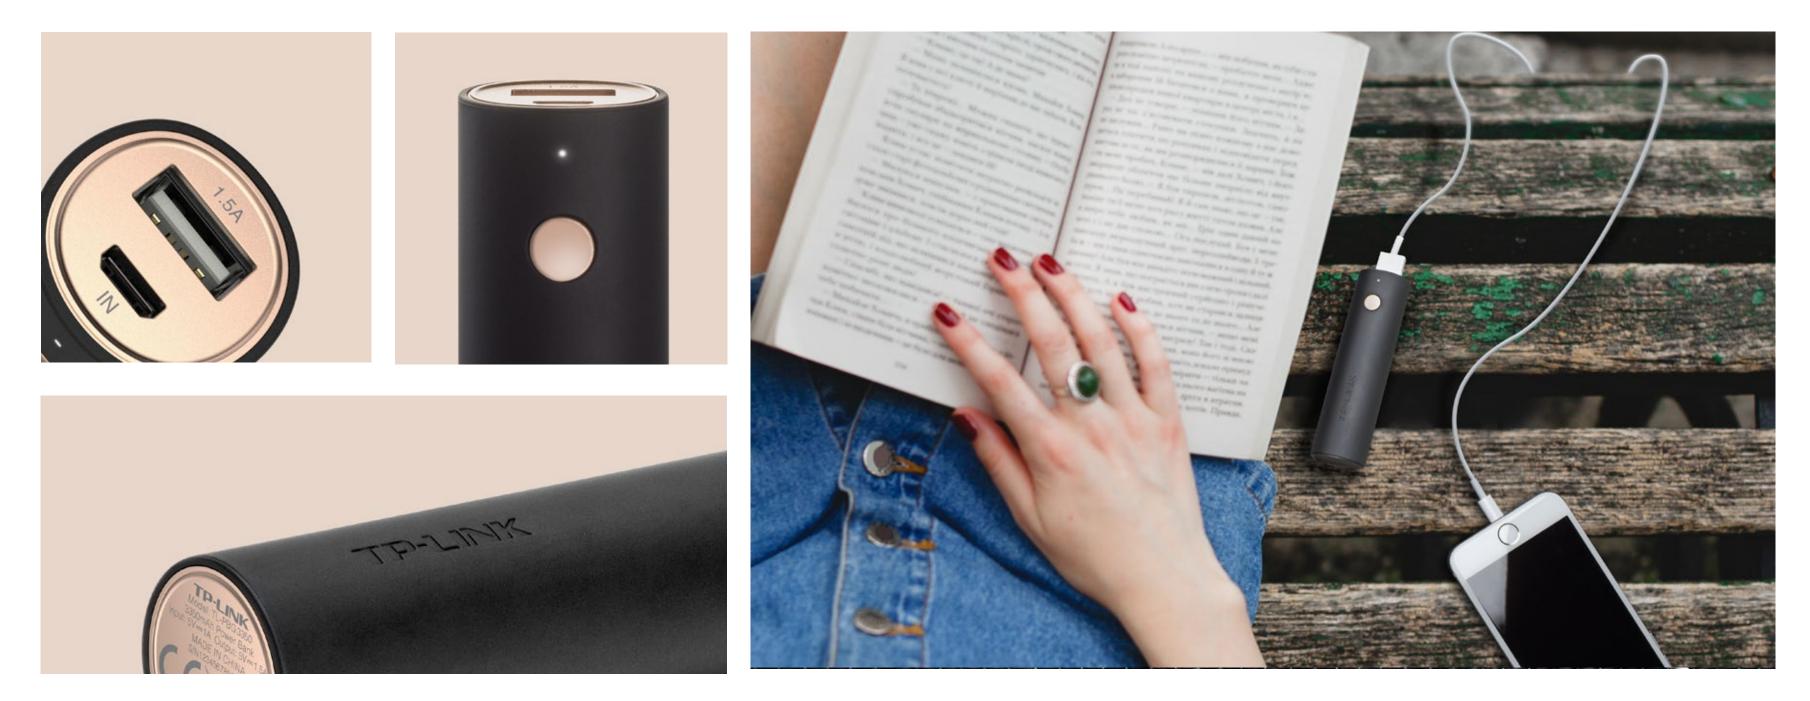

## Vivid series 3350mAh Ultra Compact Power Bank **TL-PBG3350**

Premium LG **Battery Cell** 

Ultra Mini Size

1.5A Fast Charging Speed

### Ultra Mini, Still Powerful

TL-PBG3350 is an ultra mini power bank, though, carrying sufficient power for most of your devices. Powered by TP-LINK's world class circuitry and advanced energy technologies, we minimize the energy loss in charging, conserving the power for when you need it most. Making the most of the 3350mAh capacity, TL-PBG3350 can fully charge most devices.

## The Exquisite Lipsitck Design That Can Fit In Anywhere

Enclosured with soft feel polymer coating in black and gold finish, this power lipstick is the handy gadget that you will take along for every day, every occasion.