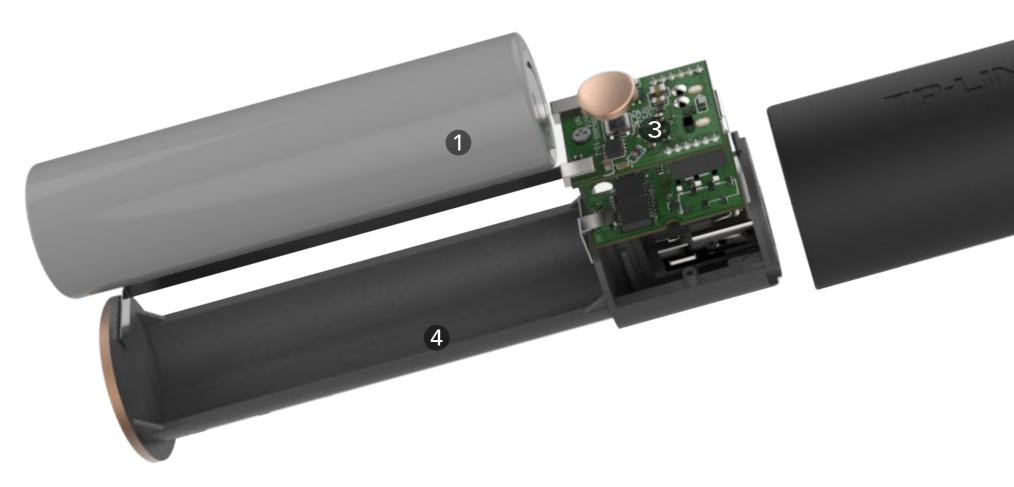

#### More Powerful, Premium LG Battery Cell

The battery cell is the core component of any power bank. Vivid series power banks utilize premium LG battery cells for the premium performance: longer lifespan, Vivid series power banks significantly reduce the battery self-aging helping to maximize the lifespan, most original capacity can be kept after 500 complete charge cycles;more available capacity in low temperature, that ensures you a reliable power in cold season; higher power density, Vivid series power banks carry 30% more power in ultra compact size; a safer usage, that other power banks using reused or unqualified battery cells are unable to guarantee.

#### Safety First

There is no compromise when it comes to safety. Vivid series power banks incorporate the latest safety features to protect your devices and power banks against: short circuit, over voltage, over current, over charging, over discharging and over heating, ensuring a safe and reliable power supply.

# Premium Quality

- **2** Soft Feel Polymer Coating
- **3** World Class Chipset for Multiple Protections
- **4** Thermistor for Over Heating Detection