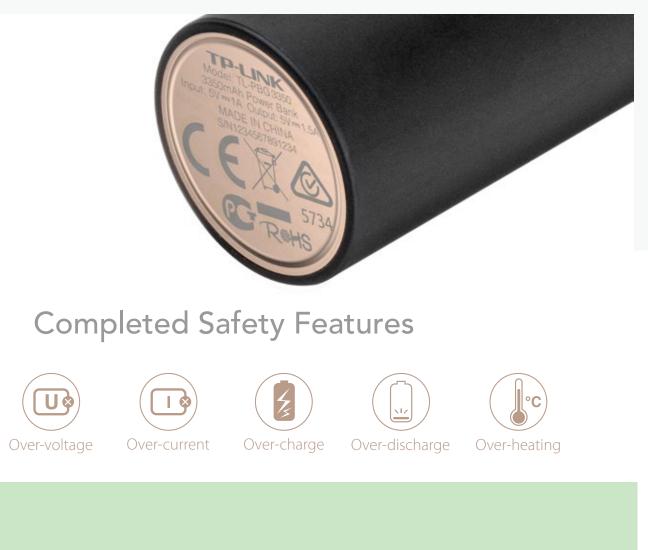

#### Safety First

There is no compromise when it comes to safety. Vivid series power banks incorporate the latest safety features to protect your devices and power banks against: short circuit, over voltage, over current, over charging, over discharging and over heating, ensuring a safe and reliable power supply.

Besides the remarking performance, a reliable and safe charging is also ensured because of the world class chip set that provides multiple protections for your devices and power bank against over charging, over discharging, over current, over voltage, short circuit and over heating. "