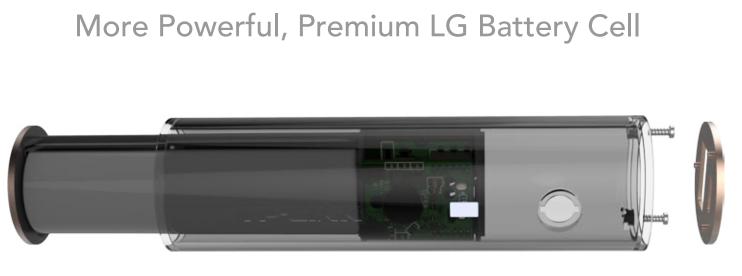

#### More Powerful, Premium LG Battery Cell

The battery cell is the core component of any power bank. Vivid series power banks utilize premium LG battery cells for the premium performance: longer lifespan, Vivid series power banks significantly reduce the battery self-aging helping to maximize the lifespan, most original capacity can be kept after 500 complete charge cycles;more available capacity in low temperature, that ensures you a reliable power in cold season; higher power density, Vivid series power banks carry 30% more power in ultra compact size; a safer usage, that other power banks using reused or unqualified battery cells are unable to guarantee.

TL-PBG3350 is an ultra mini power bank from Vivid series power banks utilizing premium LG battery cells with higher power density, longer lifespan and a safer usage. Thanks to the exquisite lipstick design, TL-PBG3350 can be carried along with you for everyday and everywhere to provide one additional full charge for your most devices. Benefiting from advanced charging solution, this powerful gadget can charge 50% faster to minimize the charging time. Besides the remarking performance, a reliable and safe charging is also