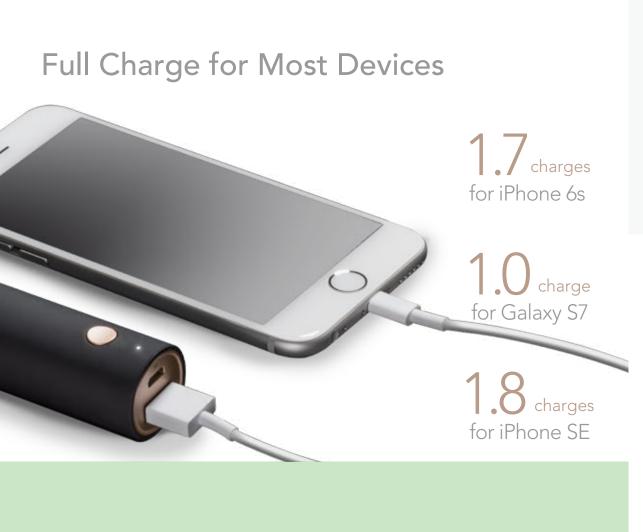

### Ultra Mini, Still Powerful

TL-PBG3350 is an ultra mini power bank, though, carrying sufficient power for most of your devices. Powered by TP-LINK's world class circuitry and advanced energy technologies, we minimize the energy loss in charging, conserving the power for when you need it most. Making the most of the 3350mAh capacity, TL-PBG3350 can fully charge most devices.

TL-PBG3350 is an ultra mini power bank from Vivid series power banks utilizing premium LG battery cells with higher power density, longer lifespan and a safer usage. Thanks to the exquisite lipstick design, TL-PBG3350 can be carried along with you for everyday and everywhere to provide one additional full charge for your most devices. Benefiting from advanced charging solution, this powerful gadget can charge 50% faster to minimize the charging time. Besides the remarking performance, a reliable and safe charging is also