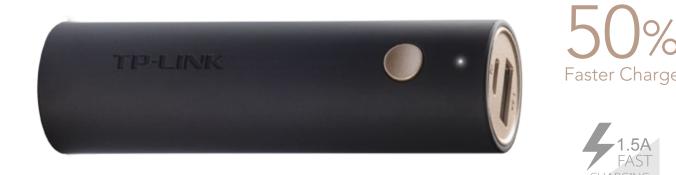

#### Designed to Charge Fast

\* As measured by the charging time on Galaxy S6 edge comparing to a 3200mAh power bank supporting 5V/1A output only. Exact charging time may vary subject to actual situations.

#### Designed to Charge Fast

With the advanced charging solution, TL-PBG3350 can deliver up to 5V/1.5A output that charges 50% faster and save up to 30% charging time\*. Fully charging Galaxy S6 edge takes 100 mins with TL-PBG3350 while it takes 150 mins with a 3200mAh power bank supporting 5V/1A output only.\*

\*Exact charging time may vary subject to actual situations.