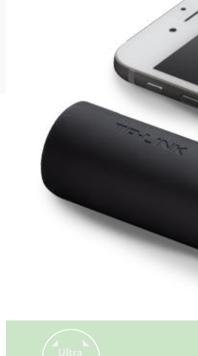

## The Exquisite Lipsitck Design That Can Fit In Anywhere

Enclosured with soft feel polymer coating in black and gold finish, this power lipstick is the handy gadget that you will take along for every day, every occasion.