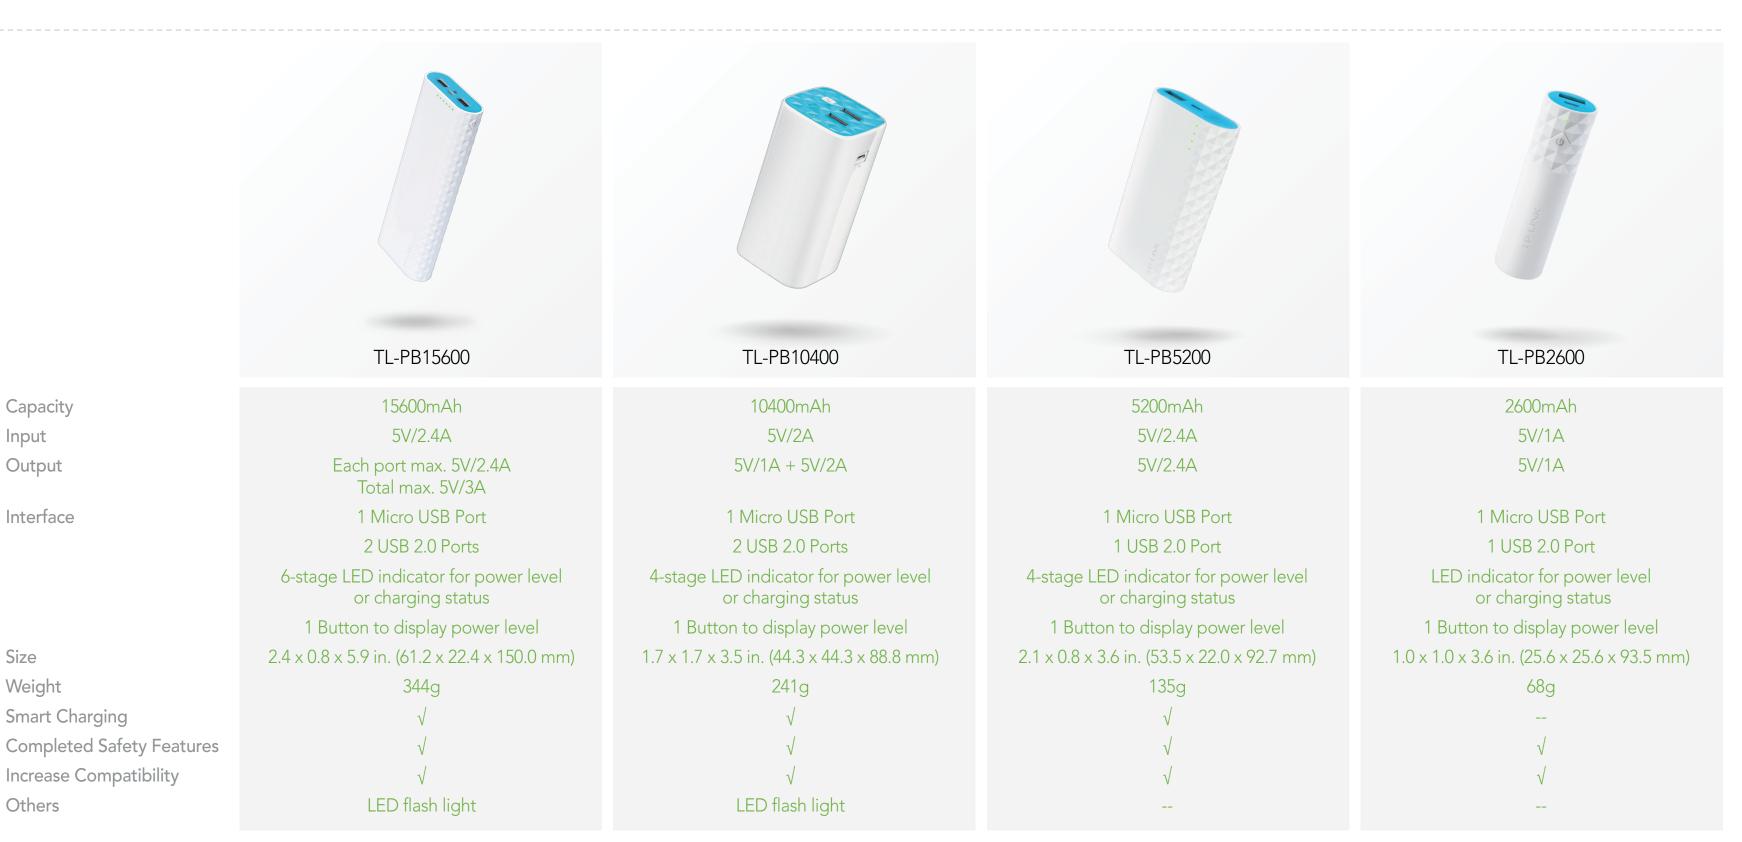

*Environment:** - Operating Temperature: 0°C~40°C (32°F~104°F)

- Storage Temperature: -20°C~70°C (-4°F~158°F)

- Operating Humidity: 10%~90% non-condensing

- Storage Humidity: 5%~90% non-condensing

## Introduction

TL-PB15600 is an enormous capacity 15600mAh power bank from Ally series that utilize superior LG battery cells. The ultra high capacity, together with the compact design, makes TL-PB15600 a strong power companion for most circumstances.

Besides the high capacity LG battery cells, TL-PB15600 is a industry leading product since we incorporate varieties of advanced technology into it. Ultra fast charge and recharge speed, dual flexible output ports and multiple protections, all these features ensure user a superior performance and a reliable power supply.

## Similar Products





Others

Capacity

Input

Output

Interface

Size

Weight

**Smart Charging** 

For more information, please visit

http://WWW.TP-I INK COM/on/orc http://WWW.TP-LINK.COM/en/products/details/?model=TL-PB15600 or scan the QR code on the left

www.tp-link.com

Specifications are subject to change without notice. TP-LINK is a registered trademarks of their respective holders. No part of the specifications may be reproduced in any form or by any means or used to make any derivative such as translation, transformation, or adaptation without permission from TP-LINK Technologies CO., Ltd.