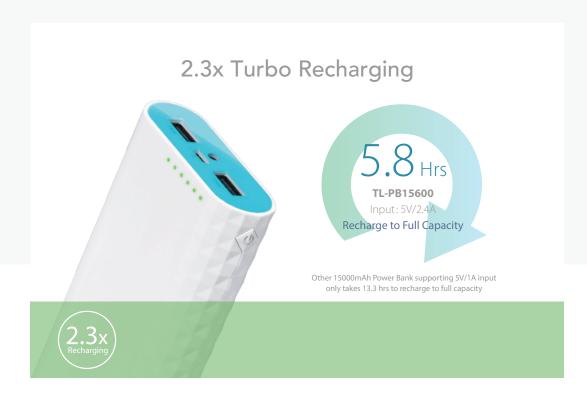

#### 2.3x Turbo Recharging Speed

Also supporting 5V/2.4A recharging speed, TL-PB15600 takes only 5.8 hours to recover from empty to full capacity. Within same time period, other 15000mAh level power bank with 5V/1A input, only recharges to 43% capacity while full recharge takes 13.3 hours.