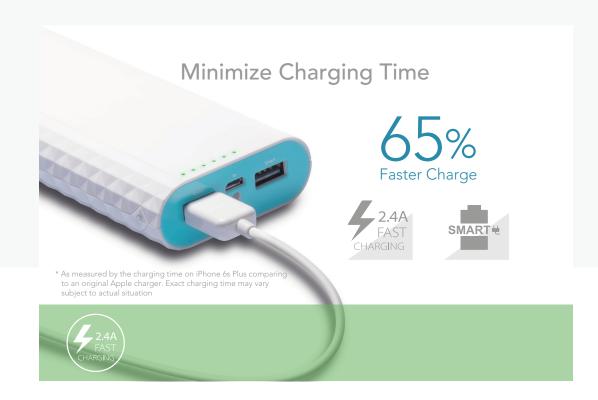

#### Minimize Charging Time

The less charging time, the more you can make out of your devices. Thanks to TP-LINK Smart Charging technology and 5V/2.4A ultra fast charging speed, TL-PB15600 can charge 65% faster and save up to 40% charging time. Fully charging iPhone 6s Plus takes 150mins with TP-LINK Smart Charging, while 250mins with an original Apple charger.\*