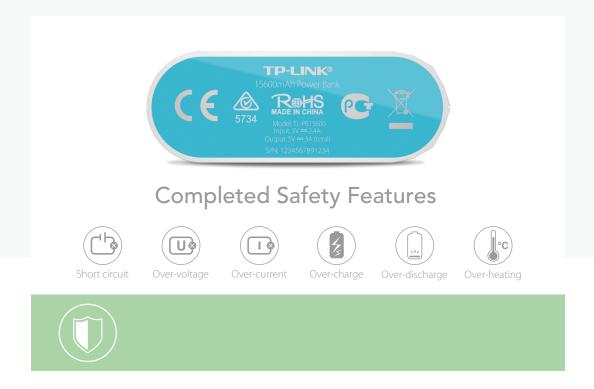

#### A Safe and Reliable Power Supply

Ally sereis power banks incorporate the latest safety features to protect your devices and power bank against short circuit, over voltage, over current, over charging, over discharging and over heating.