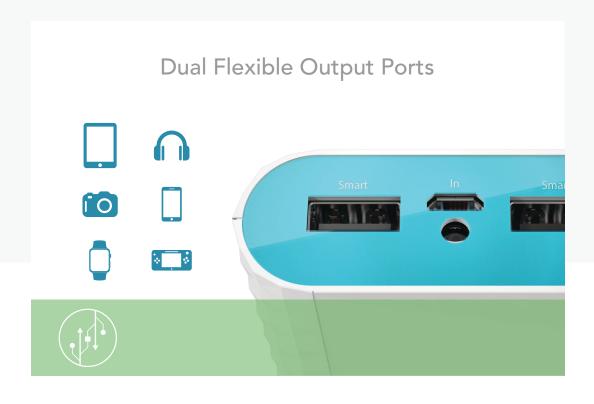

#### Dual Flexible Output Ports

Powered by TP-LINK Smart Charging technology, both output ports of TL-PB15600 can intelligently adjust the charging power subject to the connected devices. These flexible output ports are designed to be capable of delivering ultra fast charging power for devices with large battery like tablets, and also capable of delivering safe and minimal charging power for gadgets with tiny battery like smart wearable devices.