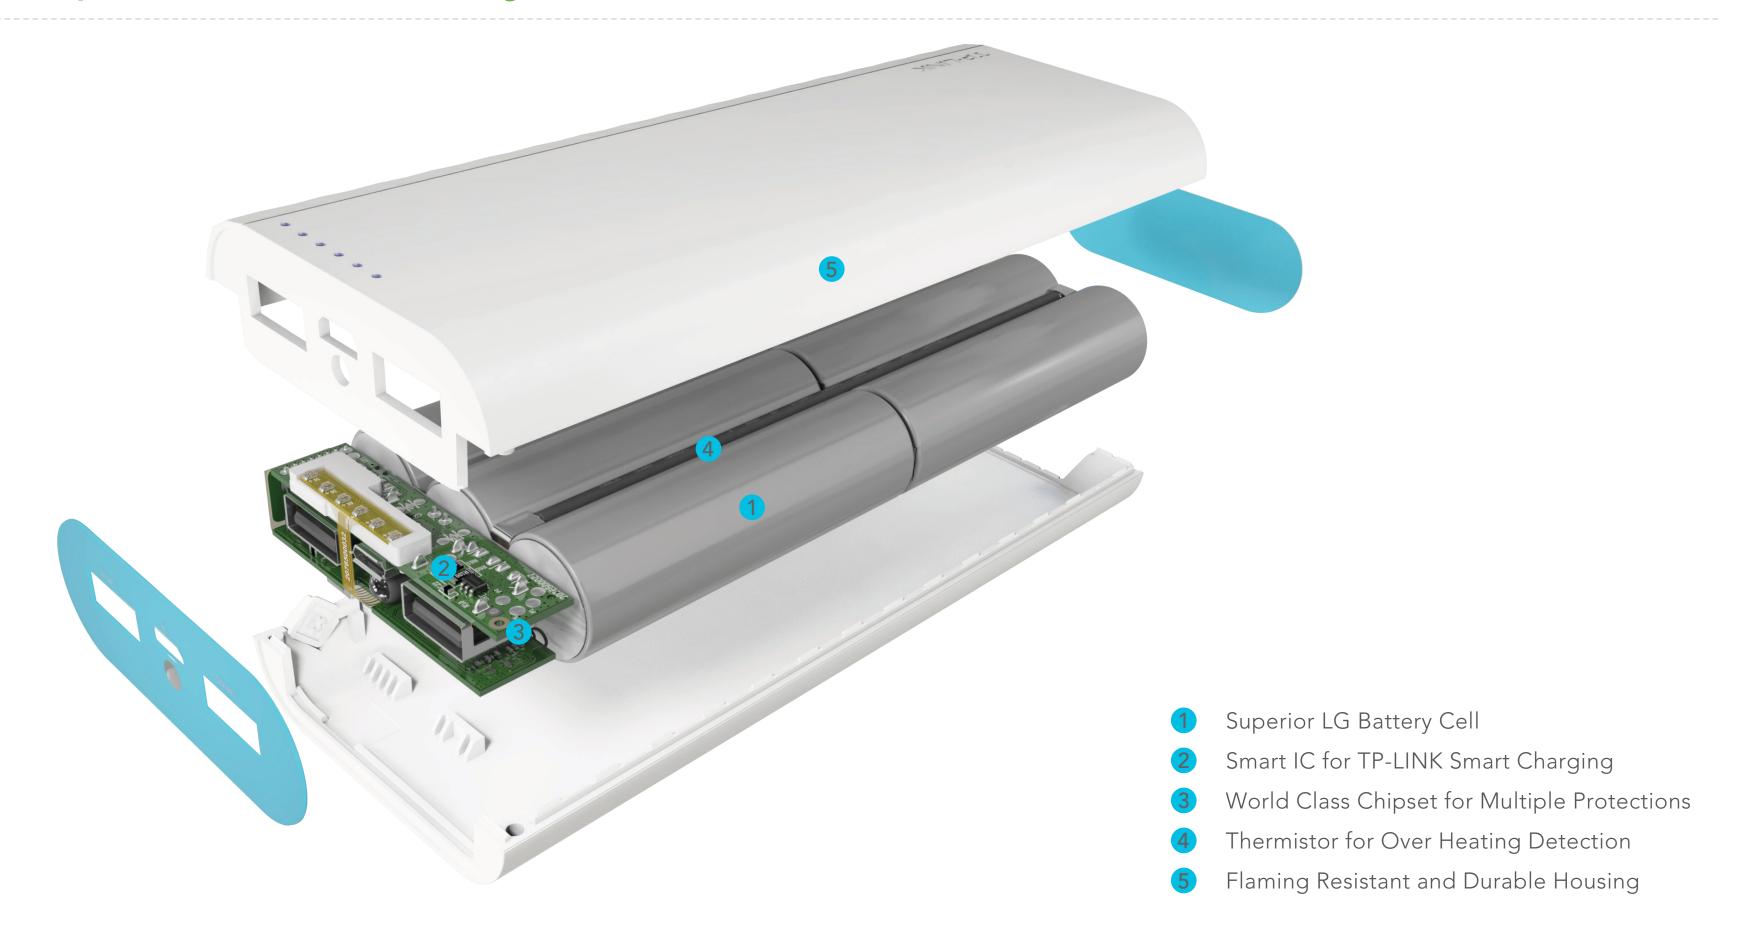

#### Superior LG Battery Cell

All rechargeable batteries have a limited lifespan and the available capacity is to diminish in the cold weather.

Benefiting from advanced battery technology of superior LG battery cells, Ally series power banks reduce the self-aging helping to maximize the lifespan of power bank, and retain more available capacity in cold season.

#### Dual Flexible Output Ports

Powered by TP-LINK Smart Charging technology, both output ports of TL-PB15600 can intelligently adjust the charging power subject to the connected devices. These flexible output ports are designed to be capable of delivering ultra fast charging power for devices with large battery like tablets, and also capable of delivering safe and minimal charging power for gadgets with tiny battery like smart wearable devices.

#### A Safe and Reliable Power Supply

Ally sereis power banks incorporate the latest safety features to protect your devices and power bank against short circuit, over voltage, over current, over charging, over discharging and over heating.