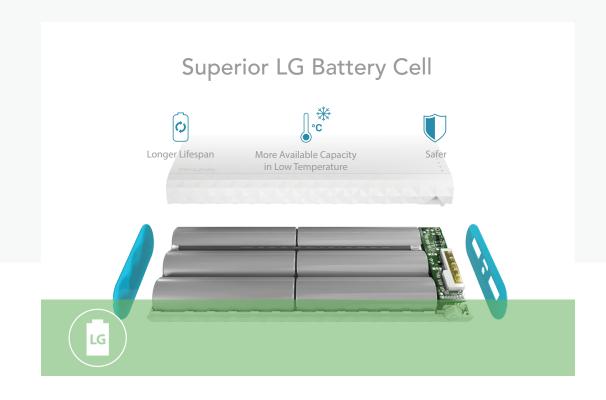

#### One Is Enough

TL-PB15600 is an enormous capacity 15600mAh power bank from Ally series. The ultra high capacity working together with high energy efficiency, delivers more power and charges more times for all your devices. A TL-PB15600 carries enough power for most circumstances, even a long trip or a family gathering.