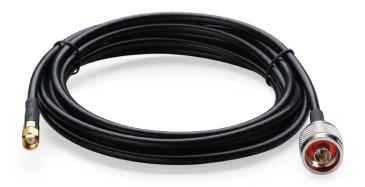

# Pigtail Cable

MODEL: TL-ANT24PT3 Datasheet

### Features

- -Easy to install and use
- -Manufactured using 3m Low Loss CFD-200 cable that provides a higher performance cable with excellent flexibility
- -N Male to RP-SMA Female connector, applicable in most of connections between the wireless AP/Router and antenna

#### Description

The TL-ANT24PT3 pigtail cable is ideal for flexible connection between rigid outdoor cable and wireless access points/routers. It is very easy to use, no configuration or installation software required.

## Specifications

| Frequency      | DC ~ 3GHz               |
|----------------|-------------------------|
| Impedance      | 50Ω Nominal             |
| Insertion Loss | 2.9 dB                  |
| VSWR (MAX.)    | 1.5:1 Max.              |
| Connector Type | N Male to RP-SMA Female |
| Operating Temp | -10°C~+60°C             |
| Storage Temp   | -40°C~+80°C             |