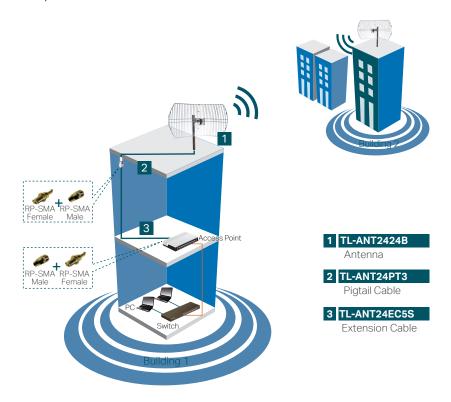

#### **Outdoor Point to Point Application**

Simple and Convenient Installation with Excellent Transmission Range