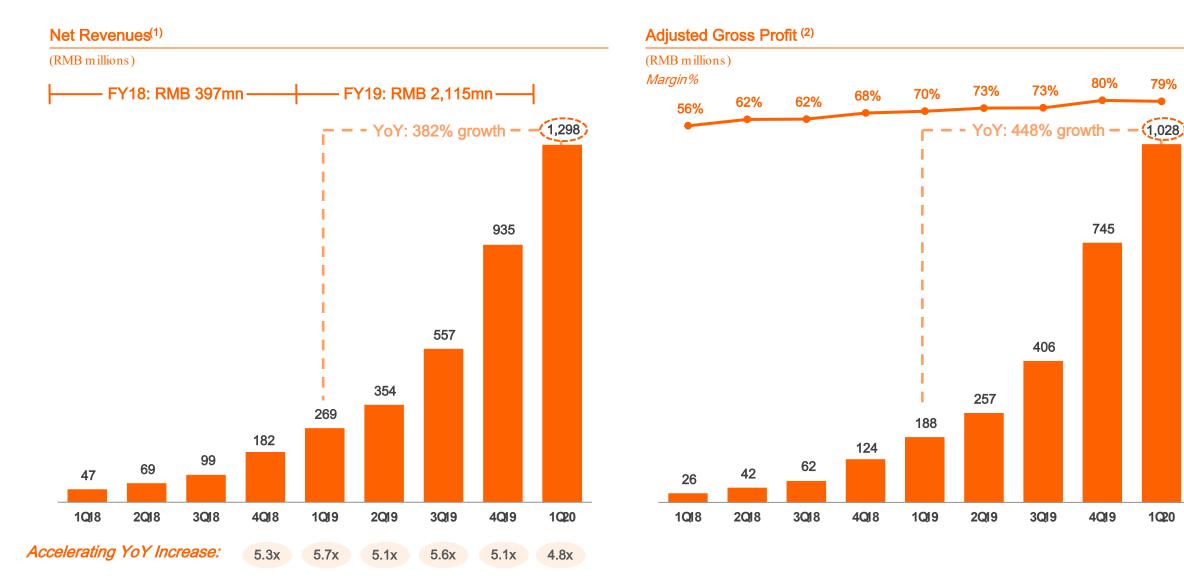

### **Phenomenal Business Growth**

#### Notes:

(1) Revenues net of discount, value added tax and related surcharges

(2) Adjusted gross profit has excluded sharebased compensation; GAAP gross margin in Q1 FY2020 is 78%