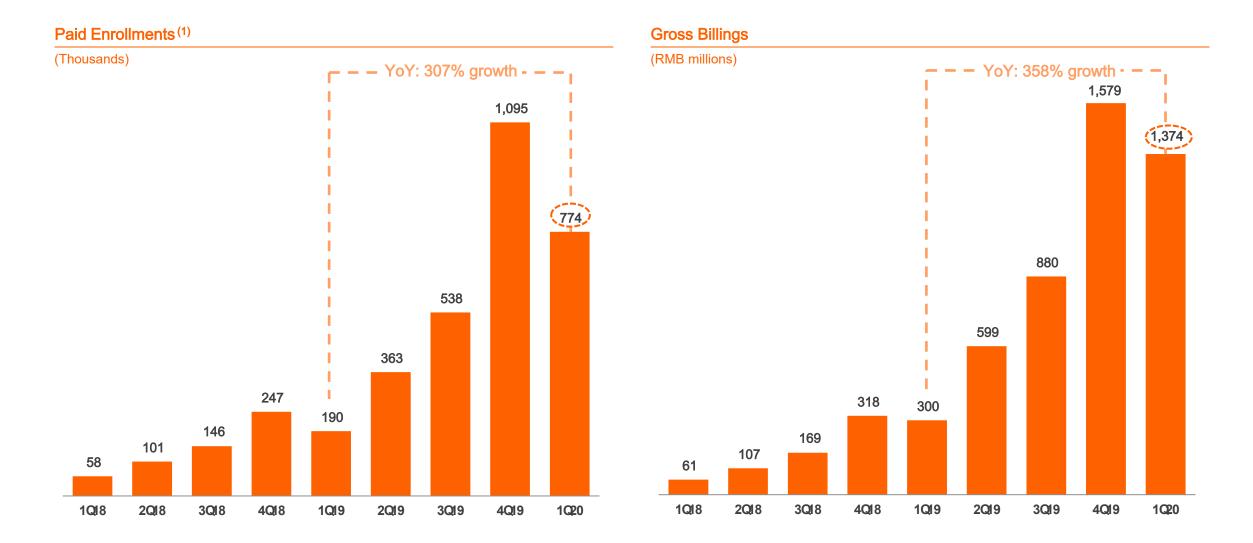

### **Phenomenal Business Growth**

### Phenomenal Business Growth (Cont'd)

#### Notes:

(1) Revenues net of discount, value added tax and related surcharges

(2) Adjusted gross profit has excluded sharebased compensation; GAAP gross margin in Q1 FY2020 is 78%