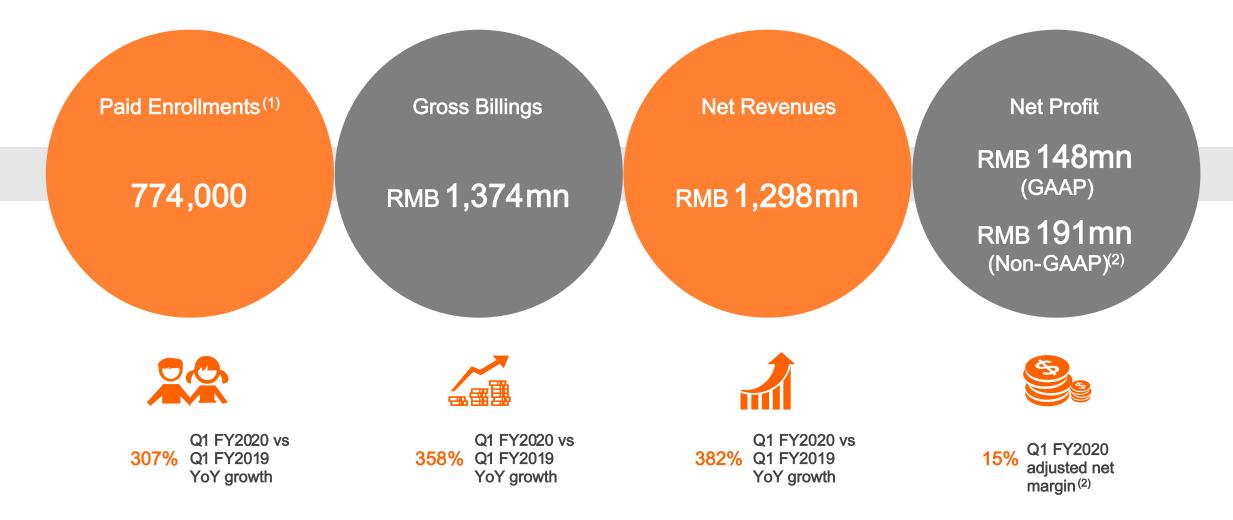

### GSX Q1 FY2020 Overview

#### Notes:

(1) "Paid enrollments" for a certain period refer to the cumulative number of paid courses (priced at or above RMB99.0) enrollind and paid for by the students, including multiple paid courses enrolled in and paid for by the same student

(2) Adjusting for share-based compensation expenses of RMB 43mn

Company Highlights

Renowned founder and seasoned management team with a corporate DNA of student service