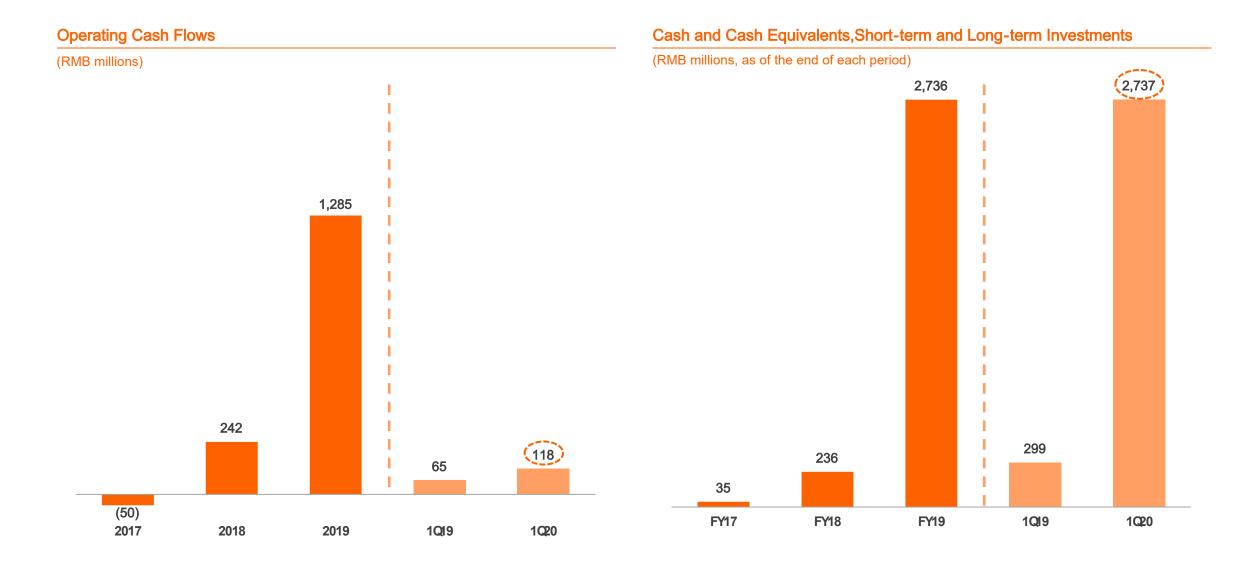

; GAAP gross margin in Q1 FY2020 is 78%

### Phenomenal Business Growth (Cont'd)



### **Rapid Improvement in Profitability**

Adjusted Operating (Loss) / Profit <sup>(1)</sup> Adjusted Net (Loss) / Profit <sup>(2)</sup> (RMB millions) (RMB millions) Margin% Margin% 21% 15% 15% 14% 9% 4% 0% 1% (7%) 20% 17% 16% 10% 9% 0% 1% 0% (8%) 198 191 191 (135) 47 38 31 31 28 28 20 7 0 1 0 0 (3) (4) 1**Q**18 2Q18 3Q18 4Q18 1Q19 2Q19 3Q19 4Q19 1020 1**Q**18 2Q18 **3Q18** 4Q18 1Q19 2Q19 3Q19 4Q19 1020

(1) Adjusted operating profit / (losses) has excluded share-based compensation; GAAP operating profit in Q1 FY2020 is RMB92mn

(2) Adjusted net profits / (losses) have excluded share-based compensation; GAAP net profits in Q1 FY2020 is RMB148mn

Notes:

### **Strong Cash Flows and Robust Balance Sheet**



### **Our Growth Strategies**



Enhance Student Engagement and Increase Paid Course Enrollment



## Thank You Investor Relations Contact: Sandy Qin, CFA

ir@genshuixue.com

Tower C, Beyondsoft Building, 7 East Zone, 10 Xibeiwang East Road, Haidian District, Beijing 100193