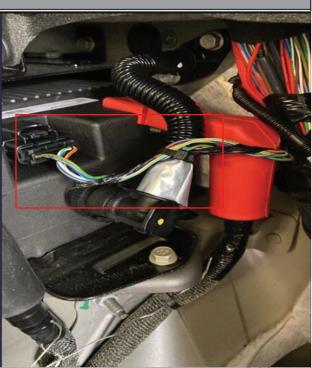

### Technical Description:

- DTC U0111-00 Lost Communication with Battery Energy Control Module "A" will come on
- Incorrect Battery Energy Control Module (BECM) harness routing causing tension on connector C4YB01D resulting in high resistance/open circuit.

#### Status:

Remove the original clipping feature on the MHEV Battery harness and replace with a suitable cable tie (200mm x 4.8mm) making sure the harness is routed correctly and not tight putting the harness under stress as per the attachment and check for connector damage and repair if required.