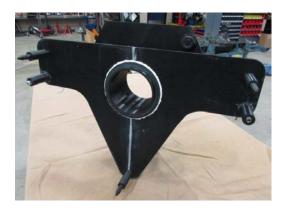

#### **GENERAL INFORMATION**

Due to the special characteristics of the clutch used with the DT12 Transmission, and the weight of the clutch assembly, a new adapter has been developed (Fig. 1). The adapter holds the clutch securely, and fits three of the popular clutch jacks used in the industry.

# What the kit contains:

1. Lift Adapter assembly

Figure 1. Clutch Lift Adapter