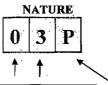

## MITSUBISHI CAUSAL CODES CAUSE CODE

| <br>Ņ | IATU | RE |
|-------|------|----|
|       |      |    |

| CAUSE |   |   |  |
|-------|---|---|--|
| 2     | 7 | 0 |  |
|       |   |   |  |

WHY IT HAPPENED - 4<sup>TH</sup>, 5<sup>TH</sup>, AND 6<sup>TH</sup> POSITION SELECT A THREE CHARACTER CODE FROM THE TWO COLUMNS THAT BEST DESCRIBE WHAT CAUSED THE PROBLEM.

Only use the Nature Code "99D" when no other appropriate code exists

MITSUBISHI CAUSAL CODES NATURE CODE

WHEN IT HAPPENED - 3RD POSITION

CAUSE

SELECT A CODE FROM THESE TWO COLUMNS AND INSERT IN THE FIRST TWO POSITIONS.

WHAT HAPPENED - 1<sup>ST</sup> AND 2<sup>ND</sup> POSITION

SELECT A CODE FROM THIS COLUMN AND INSERT IN THE 3<sup>RD</sup> POSITION.

| CODE        | ENGINE                     | CODE                                  | BODY-CHASSIS                          | CODE     | · · · · · · · · · · · · · · · · · · · |
|-------------|----------------------------|---------------------------------------|---------------------------------------|----------|---------------------------------------|
| 00          | DRIVING NOT POSSIBLE       | 40                                    | WATER LEAK                            | A        | STARTING ENGINE                       |
| 01          | ENGINE STALLED             | 41                                    | DUST LEAK                             | В        | WARMING UP                            |
| 02          | ENGINE WON'T START         | 42                                    | WIND LEAK                             | С        | IDLING                                |
| 03          | ENGINE WON'T IDLE          | 43                                    | WIND NOISE                            | D        | ALL THE TIME                          |
| 04          | POOR ACCELERATION          | 44                                    | BODY NOT LEVEL                        | E        | STARTING IN MOTION                    |
| 05          | ENGINE STUMBLES/HESITATES  | 45                                    | POOR RIDE QUALITY                     | F        | WHILE SHIFTING TRANSMISSION           |
| 06          | ENGINE KNOCKING            | 46                                    | IMPROPER CLOSING                      | G        | ACCELERATING                          |
| 07          | ENGINE RUN ON (DIESELING)  | 47                                    | IMPROPER ALIGNMENT                    | H        | DECELERATING                          |
| 08          | ENGINE OVERHEATING         | 50                                    | BATTERY DISCHARGED                    | J        | WHILE BRAKING                         |
| 09          | ENGINE UNDERHEATING        | 51                                    | IMPROPER INDICATION                   | L        | AT LOW SPEEDS (UNDER 15 MPH)          |
| 10          | HIGH FUEL CONSUMPTION      | 52                                    | LIGHTING FAILURE                      | M        | AT HIGH SPEEDS (OVER 50 MPH)          |
| 11          | HIGH OIL CONSUMPTION       | 53                                    | HORN DOES NOT SOUND                   | P        | ENGINE COLD                           |
| 12          | EXCESSIVE SMOKE            | 54                                    | EXCESSIVE NOISE                       | Q        | ENGINE HOT                            |
| 14          | LOW COOLANT                | 55                                    | DISTORTED SOUND                       | <u> </u> | UNDER HEAVY LOADS                     |
| 16          | CHECK ENGINE LAMP STAYS ON | 56                                    | POOR FIT                              | <u> </u> | WHILE TURNING                         |
| 1D          | LOOSE HOSE                 | 57                                    | POOR WIPING OR                        | Ų        | IN REVERSE (BACKING UP)               |
|             | OD L OVINE INCOME          |                                       | SPRAYING                              | V        | UNDER NO LOAD (FREE REVVING)          |
| <u>. IE</u> | CRACKED HOSE               | 59                                    | OTHER ELEC. FAILURE                   | W        | IN FOUR WHEEL DRIVE                   |
|             | DRIVE TRAIN                | 60                                    | IMPROPERLY INSTALLED                  | <u>X</u> | INVITE CLAIM ONLY                     |
| 20          | CLUTCH SLIPPING            |                                       | ACCESSORIES                           | Z        | OTHERS NOT LISTED                     |
| 21          | WILL NOT STAY IN GEAR      |                                       |                                       |          |                                       |
| 22          | TRANSMISSION SEIZED        |                                       | · · · · · · · · · · · · · · · · · · · | 0        | ASCENDING (CLIMBING HILLS)            |
| 23          | WILL NOT SHIFT AT ALL      |                                       | OTHER                                 |          | DESCENDING OR COASTING                |
| 24          | POOR QUALITY SHIFT         | 80                                    | ABNORMAL SOUND                        | 2        | ON ROUGH ROADS                        |
| 25 _        | WILL NOT SHIFT UP / DOWN   | 81                                    | SQUEAK OR RATTLES                     | 3        | ON SLIPPERY ROADS                     |
| 26          | SHIFT SHOCK                | 82 _                                  | VIBRATION                             | 4        | AT HIGH ALTITUDES                     |
| 27          | LOOSE/DISCONNECTED SHAFT   | 85                                    | EXCESS FORCE REQUIRED                 |          | AT LOW TEMP (UNDER 32F)               |
| 28          | CLUTCH ACTION FOOR         | 86                                    | WON'T STAY IN POSITION                | 6        | AT HIGH TEMP (OVER 85F) RAINY OR WET  |
| 30          | INEFFECTIVE OPERATION      | 87                                    | VARYING FORCE                         | 8        | SNOWY                                 |
|             |                            |                                       | REQUIRED                              | 9        | WINDY                                 |
| 31          | GRABBING/PULLING BRAKES    | 88                                    | IMPROPER RETURN                       |          |                                       |
| 35          | POOR TRACKING              | 90                                    | POOR FINISH OR STAINED                |          |                                       |
| 36          | DRIFT TO ONE SIDE          | 91                                    | IMPROPER CONTROL                      |          |                                       |
| 37          | OFF CENTER                 | 92                                    | FIRE                                  |          | •                                     |
|             |                            | 99                                    | OTHERS NOT LISTED OR                  |          |                                       |
|             | LEAKS                      |                                       | UNKNOWN                               |          |                                       |
| 70          | FUEL LEAK                  |                                       | <u>`</u>                              |          |                                       |
| 71          | OIL OR GREASE LEAK         | <u> </u>                              |                                       |          | •                                     |
| 72          | WATER LEAK                 | · · · · · · · · · · · · · · · · · · · |                                       |          |                                       |
| 73          | AIR OR VACUUM LEAK         |                                       |                                       |          |                                       |
| 74          | REFRIGERANT LEAK           | l                                     |                                       |          |                                       |
| 75          | HYDRAULIC /AIR PRESS. LEAK | <u> </u>                              |                                       | [        |                                       |
| 7B          | REFRIGERANT OVER CHARGE    | ╉────                                 |                                       |          |                                       |
| 7C          | LACK OF REFRIGERANT        | 1                                     | · .                                   | 1        |                                       |