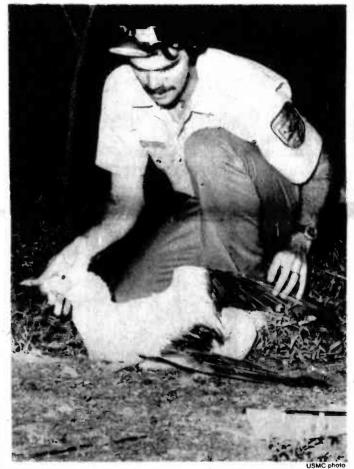

RUNNING ON THE RUNWAY - No matter how tough a Marine may be, he's no match for the power of an F-4 Phantom during take-off or landing. It is for this reason that unauthorized

persons, including joggers, are not allowed on the runways. There are better places to run than in the path of a 30,000-pound airplane.