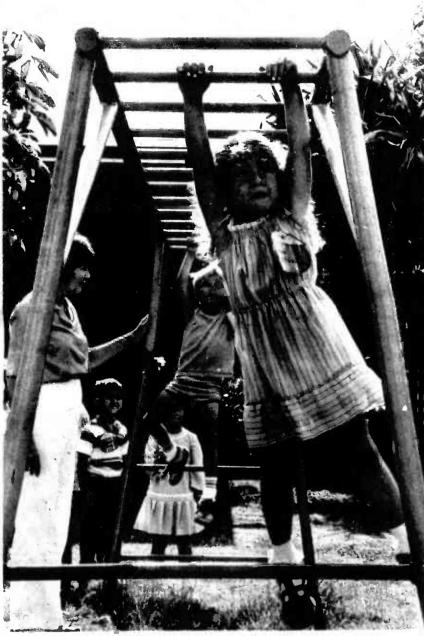

HANG IN THERE - Under the watchful eye of their teacher, these pupils enjoy them selves during recess.

.FALL IN! - Aligning a squad?

HELPING HANDS - Doris Sueda helps with opening a box.

PLAY IT AGAIN, MA'AM - Jennie Chow leads her class in a singalong.