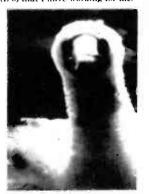

MEALTIME IN REVERSE Coleman, a fish and wildlife biologist from Honolulu, prepares the bird for collection of a food

sample. Seven island Red-footed Booby colonies were checked and samples taken on succeeding Saturdays in June.